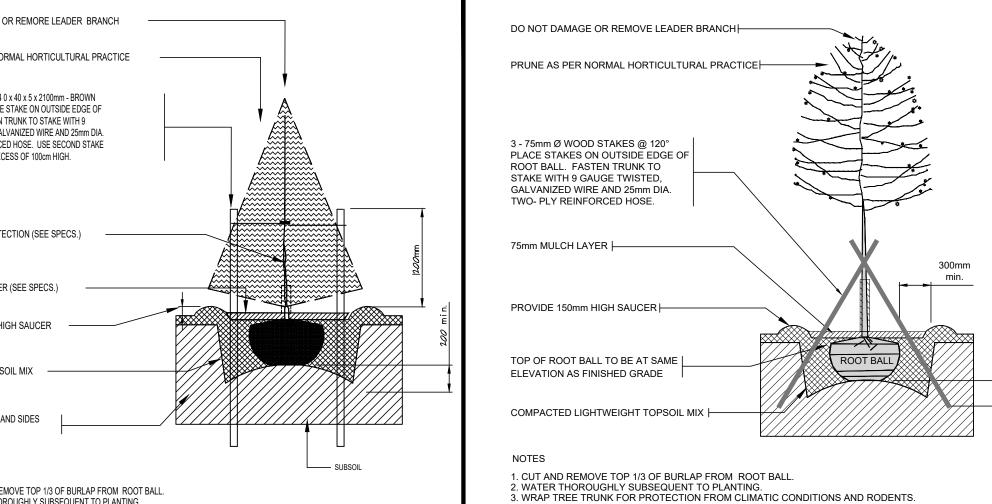

5. REMOVE TREE RING AND STAKE(S) AFTER ONE YEAR.

TYPICAL DECIDUOUS TREE PLANTING DETAIL TYPICAL CONIFEROUS TREE PLANTING DETAIL \* PROVIDE MIN. 18m3 GROWING MEDIUM / TREE

INS ARE APPROVED BY CITY FORESTRY STAFF, FOR WORK

CE ANY MATERIAL OR EQUIPMENT - INCLUDING

O NOT RAISE OR LOWER THE EXISTING GRADE; UNNEL OR BORE WHEN DIGGING; O NOT DAMAGE THE ROOT SYSTEM, TRUNK, OR BRANCHES OR AL

**COMMON NAME** 

Pagoda Dogwood

**Newport Flowing Plum** 

\* PLANT 1.5m FROM WALKWAY / CURB \* LARGE TREES TO BE ANCHORED TO STRUCTURAL SLAB

CAREFULLY REMOVE TOP 1/3 OF ORGANIC CONTAINER (IF CONTAINER IS NON ORGANIC, REMOVE COMPLETELY)

SPACING SIZE

1. WATER THOROUGHLY SUBSEQUENT TO PLANTING. 2. FOR INDIVIDUAL SHRUB PLANTINGS, MAKE A 100mm HIGH TOPSOIL SAUCER AROUND OUTER EDGE OF SHRUB. 3. PROPERLY PRUNE DAMAGED, DISEASED OR WEAK BRANCHES AS PER NORMAL HORTICULTURAL PRACTICE. 4. PROPOSED PLANTING MEDIUM: (4) PARTS SANDY-LOAM TOPSOIL, (1) PART PEAT MOSS, (1) PART SAND & 0.5kg BONE MEAL (2:11:0) / m3.

5 TYPICAL SHRUB PLANTING DETAIL \_\_ SCALE | : 25

REMARKS

See Plan 50mm cal. WB, straight trunk, uniformly well branched See Plan 50mm cal. WB, straight trunk, uniformly well branched

See Plan 50mm cal. WB, straight trunk, uniformly well branched