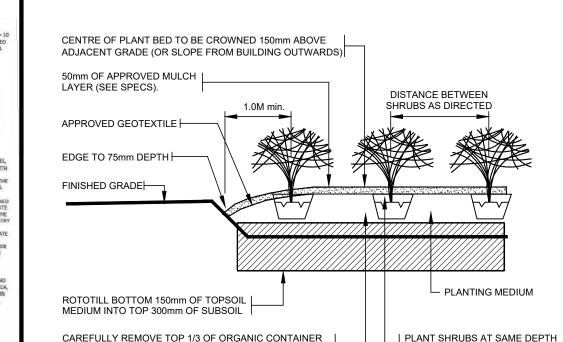

\* PLANT 1.5m FROM WALKWAY / CURB \* LARGE TREES TO BE ANCHORED TO STRUCTURAL SLAB

CAREFULLY REMOVE TOP 1/3 OF ORGANIC CONTAINER (IF CONTAINER IS NON ORGANIC, REMOVE COMPLETELY)

SPACING SIZE

1. WATER THOROUGHLY SUBSEQUENT TO PLANTING. 2. FOR INDIVIDUAL SHRUB PLANTINGS, MAKE A 100mm HIGH TOPSOIL SAUCER AROUND OUTER EDGE OF SHRUB. 3. PROPERLY PRUNE DAMAGED, DISEASED OR WEAK BRANCHES AS PER NORMAL HORTICULTURAL PRACTICE. 4. PROPOSED PLANTING MEDIUM: (4) PARTS SANDY-LOAM TOPSOIL, (1) PART PEAT MOSS, (1) PART SAND & 0.5kg BONE MEAL (2:11:0) / m3.

5 TYPICAL SHRUB PLANTING DETAIL \_\_ SCALE | : 25

REMARKS

See Plan 50mm cal. WB, straight trunk, uniformly well branched See Plan 50mm cal. WB, straight trunk, uniformly well branched

See Plan 50mm cal. WB, straight trunk, uniformly well branched