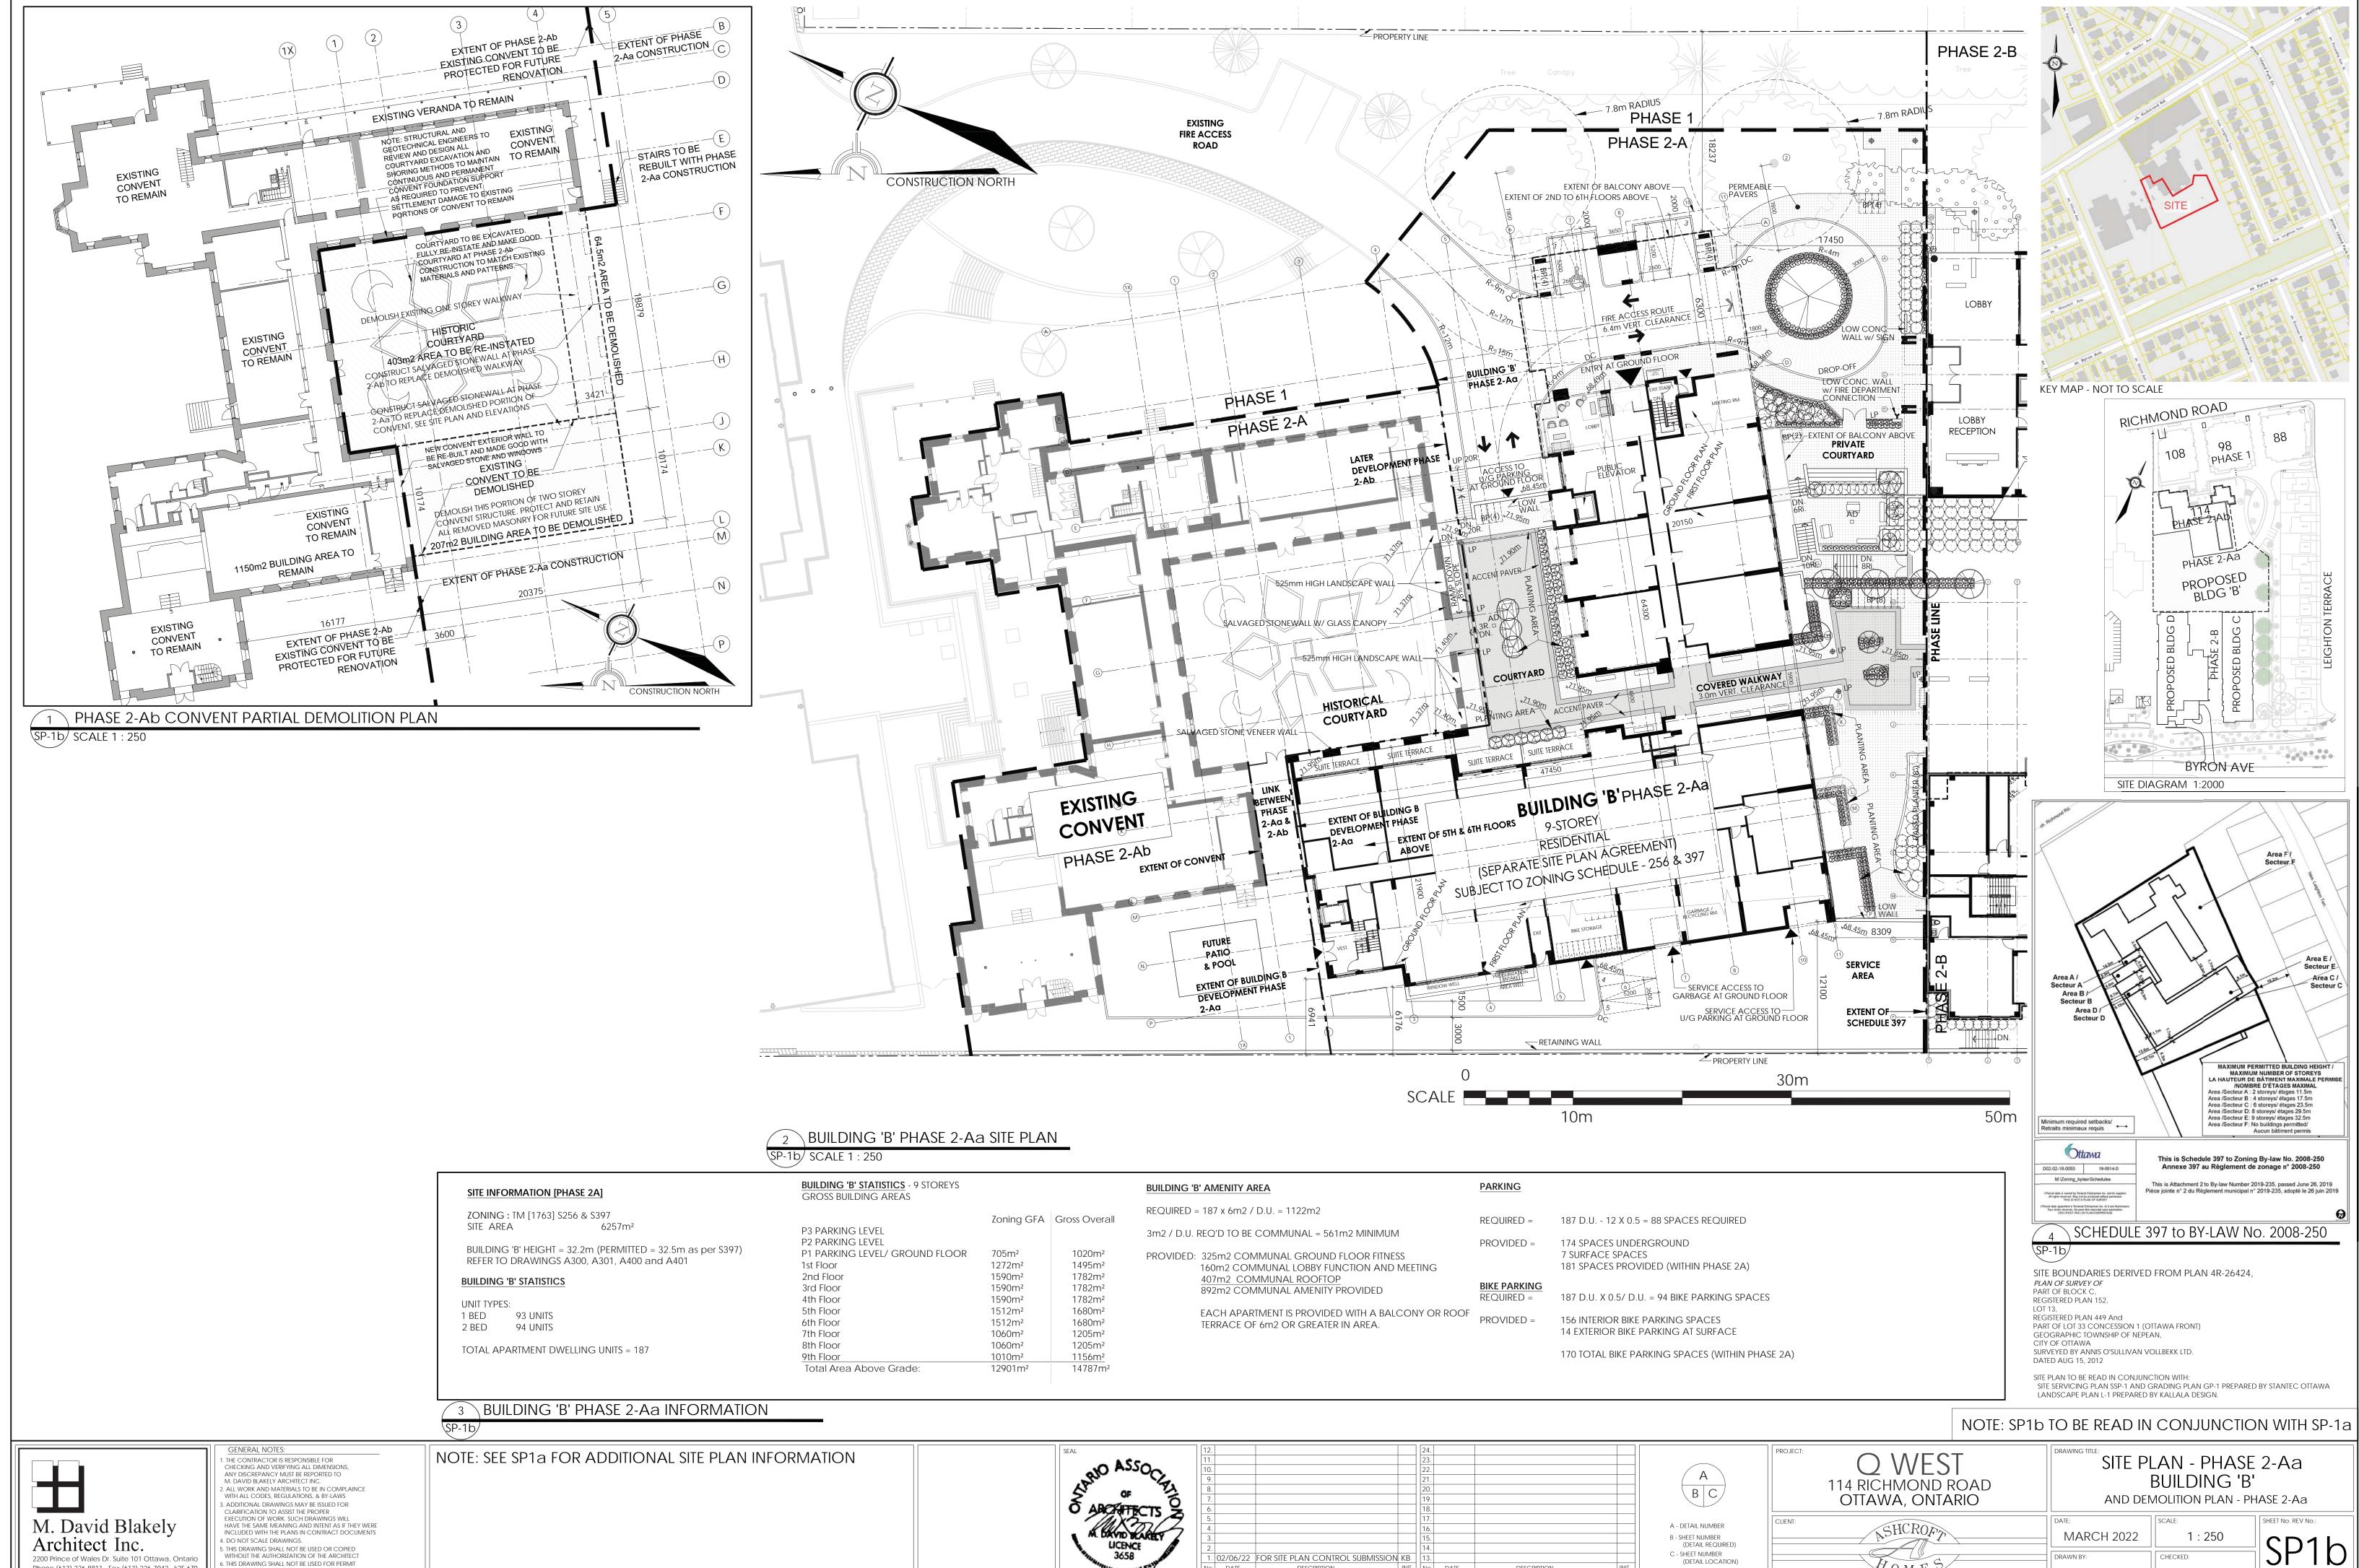

DESCRIPTION REVISIONS

Phone (613) 226-8811 Fax (613) 226-7942 k2E 6Z9

OR CONSTRUCTION UNLESS THE DRAWING BEARS THE ARCHITECT'S SEAL AND SIGNATURE

D00-00-00-000

HOMES

KΒ

MDB























M. David Blakely Architect Inc. 2200 Prince of Wales Dr. - Suite 101 Ottawa, Ontario K2E 679

Phone (613) 226-8811 Fax (613) 226-7942

1. THE CONTRACTOR IS RESPONSIBLE FOR CHECKING AND VERIFYING ALL DIMENSIONS, ANY DISCREPANCY MUST BE REPORTED TO M. DAVID BLAKELY ARCHITECT INC. 2. ALL WORK AND MATERIALS TO BE IN COMPLAINCE WITH ALL CODES, REGULATIONS, & BY-LAWS 3. ADDITIONAL DRAWINGS MAY BE ISSUED FOR CLARIFICATION TO ASSIST THE PROPER EXECUTION OF WORK. SUCH DRAWINGS WILL HAVE THE SAME MEANING AND INTENT AS IF THEY WERE INCLUDED WITH THE PLANS IN CONTRACT DOCUMENTS 4. DO NOT SCALE DRAWING