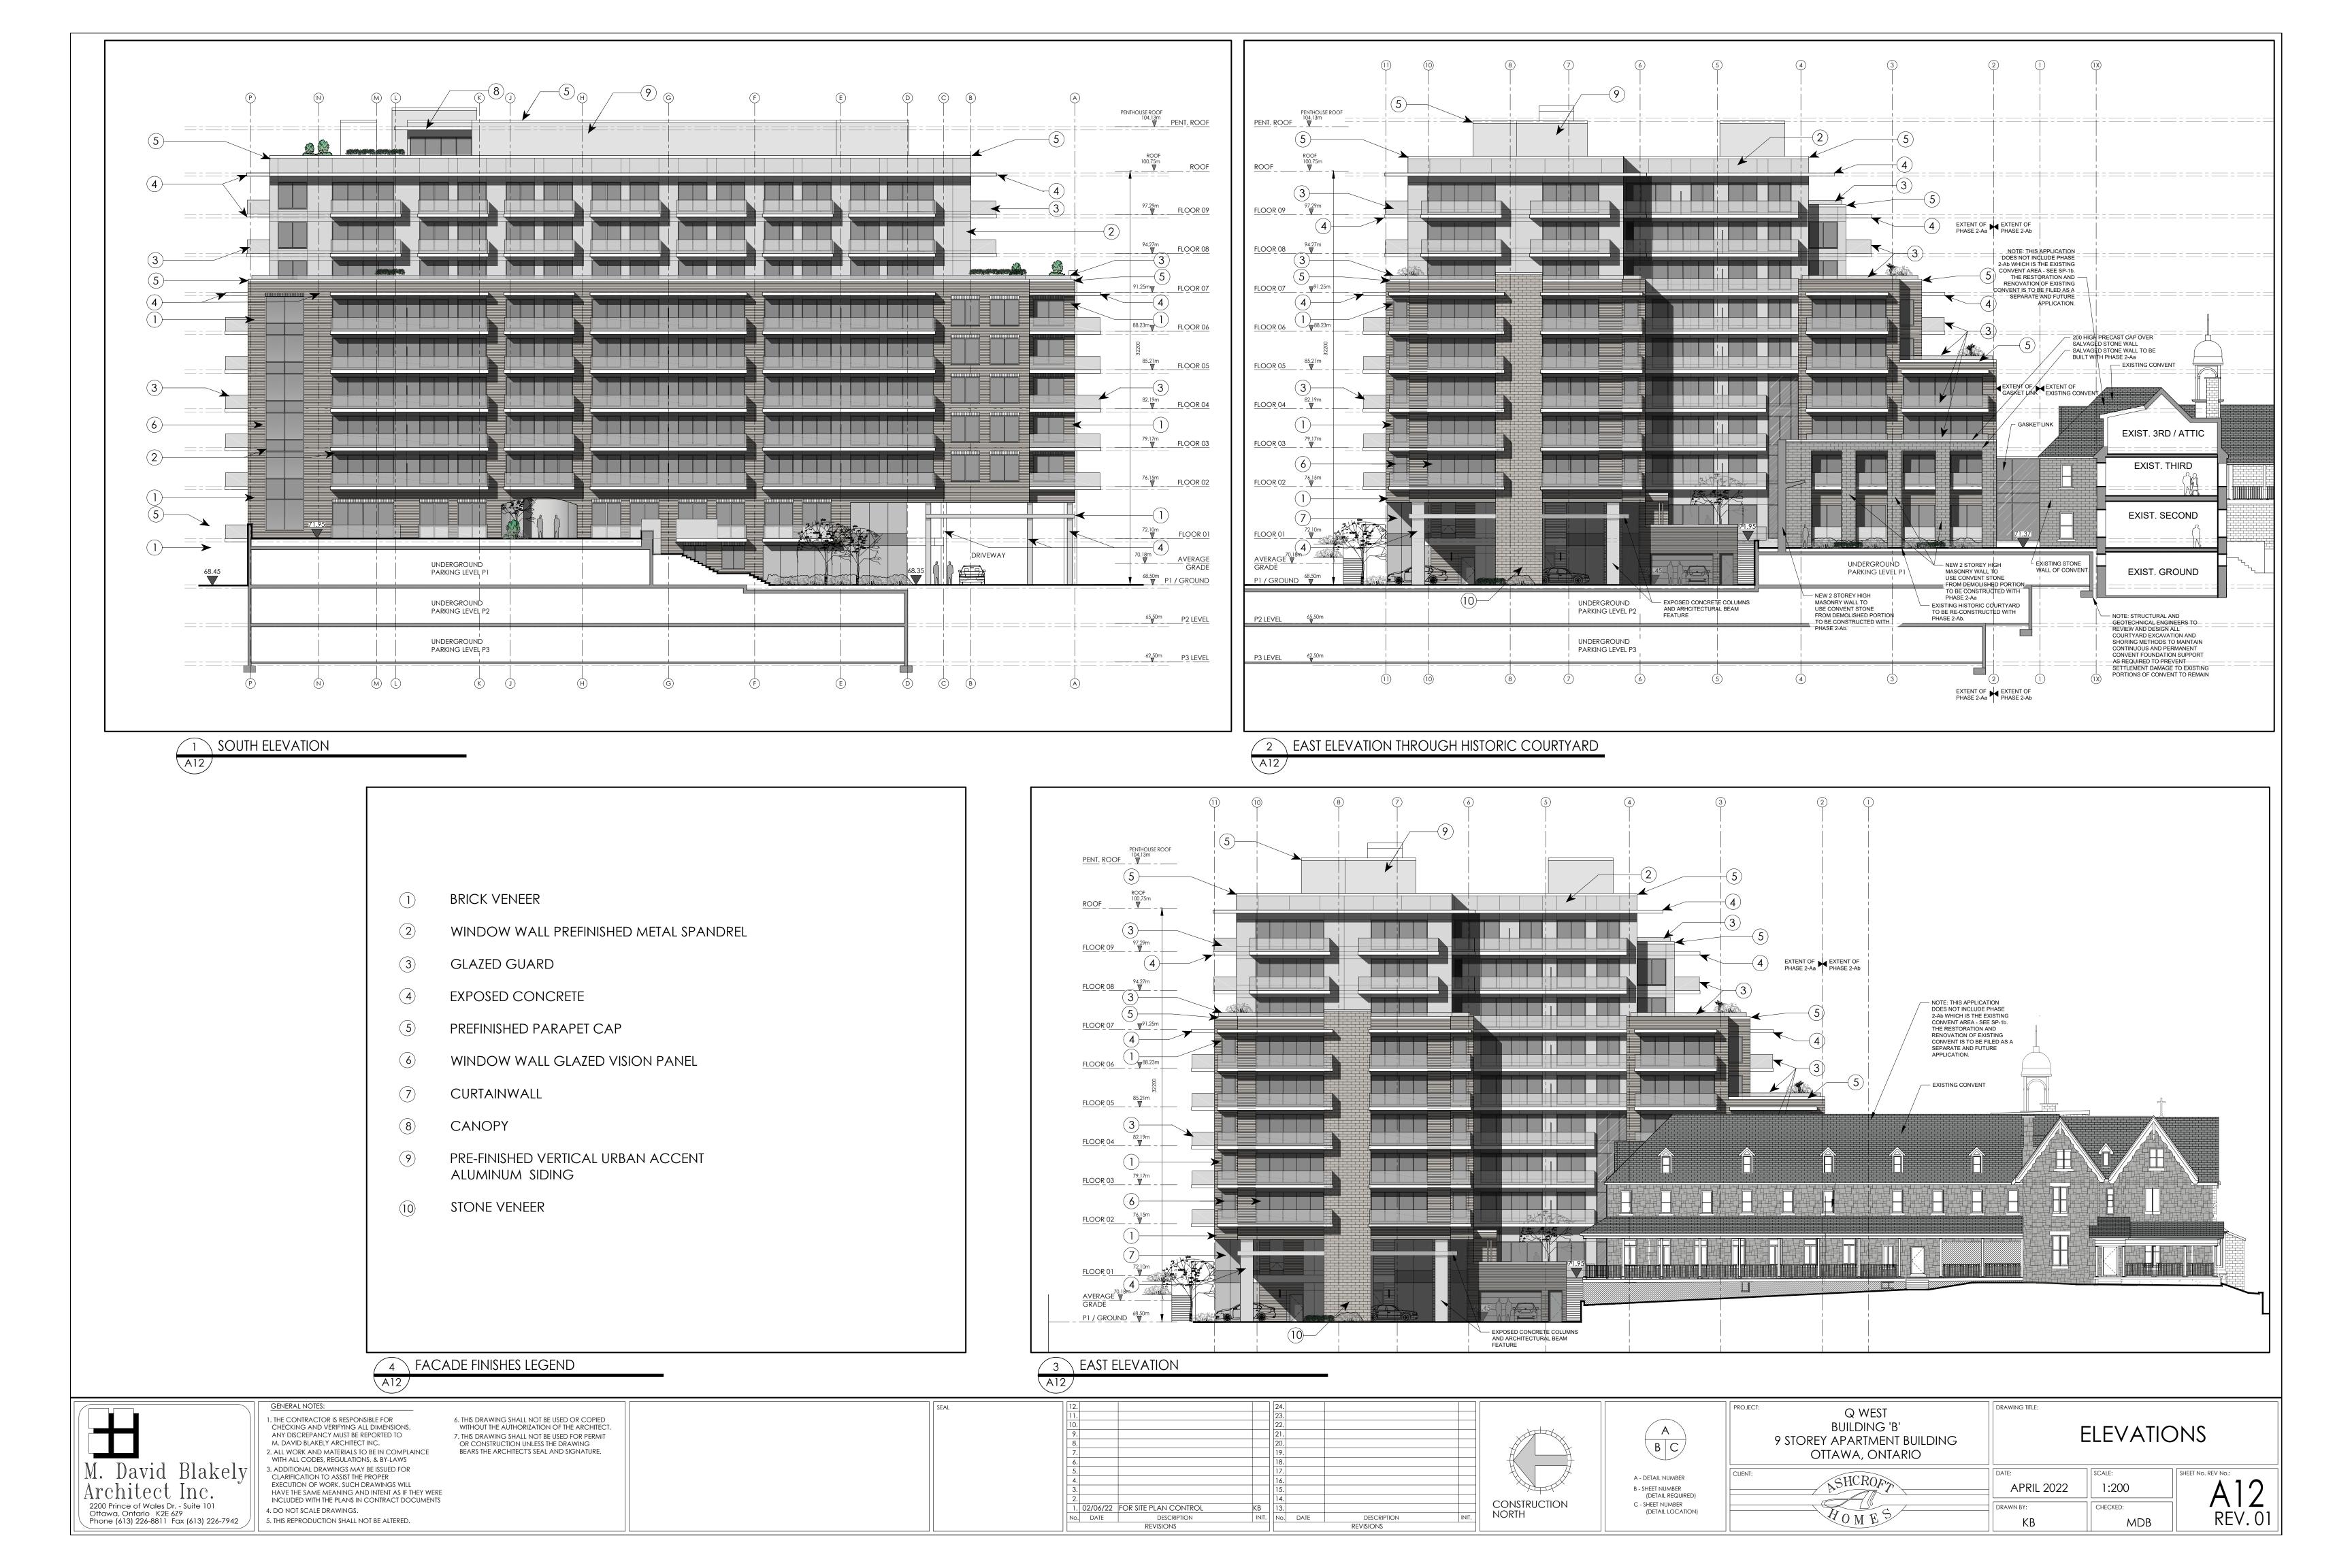

BRICK VENEER

GLAZED GUARD

CURTAINWALL

ALUMINUM SIDING

STONE VENEER

3 FACADE FINISHES LEGEND

CANOPY

EXPOSED CONCRETE

PREFINISHED PARAPET CAP

WINDOW WALL GLAZED VISION PANEL

PRE-FINISHED VERTICAL URBAN ACCENT

WINDOW WALL PREFINISHED METAL SPANDREL

AI