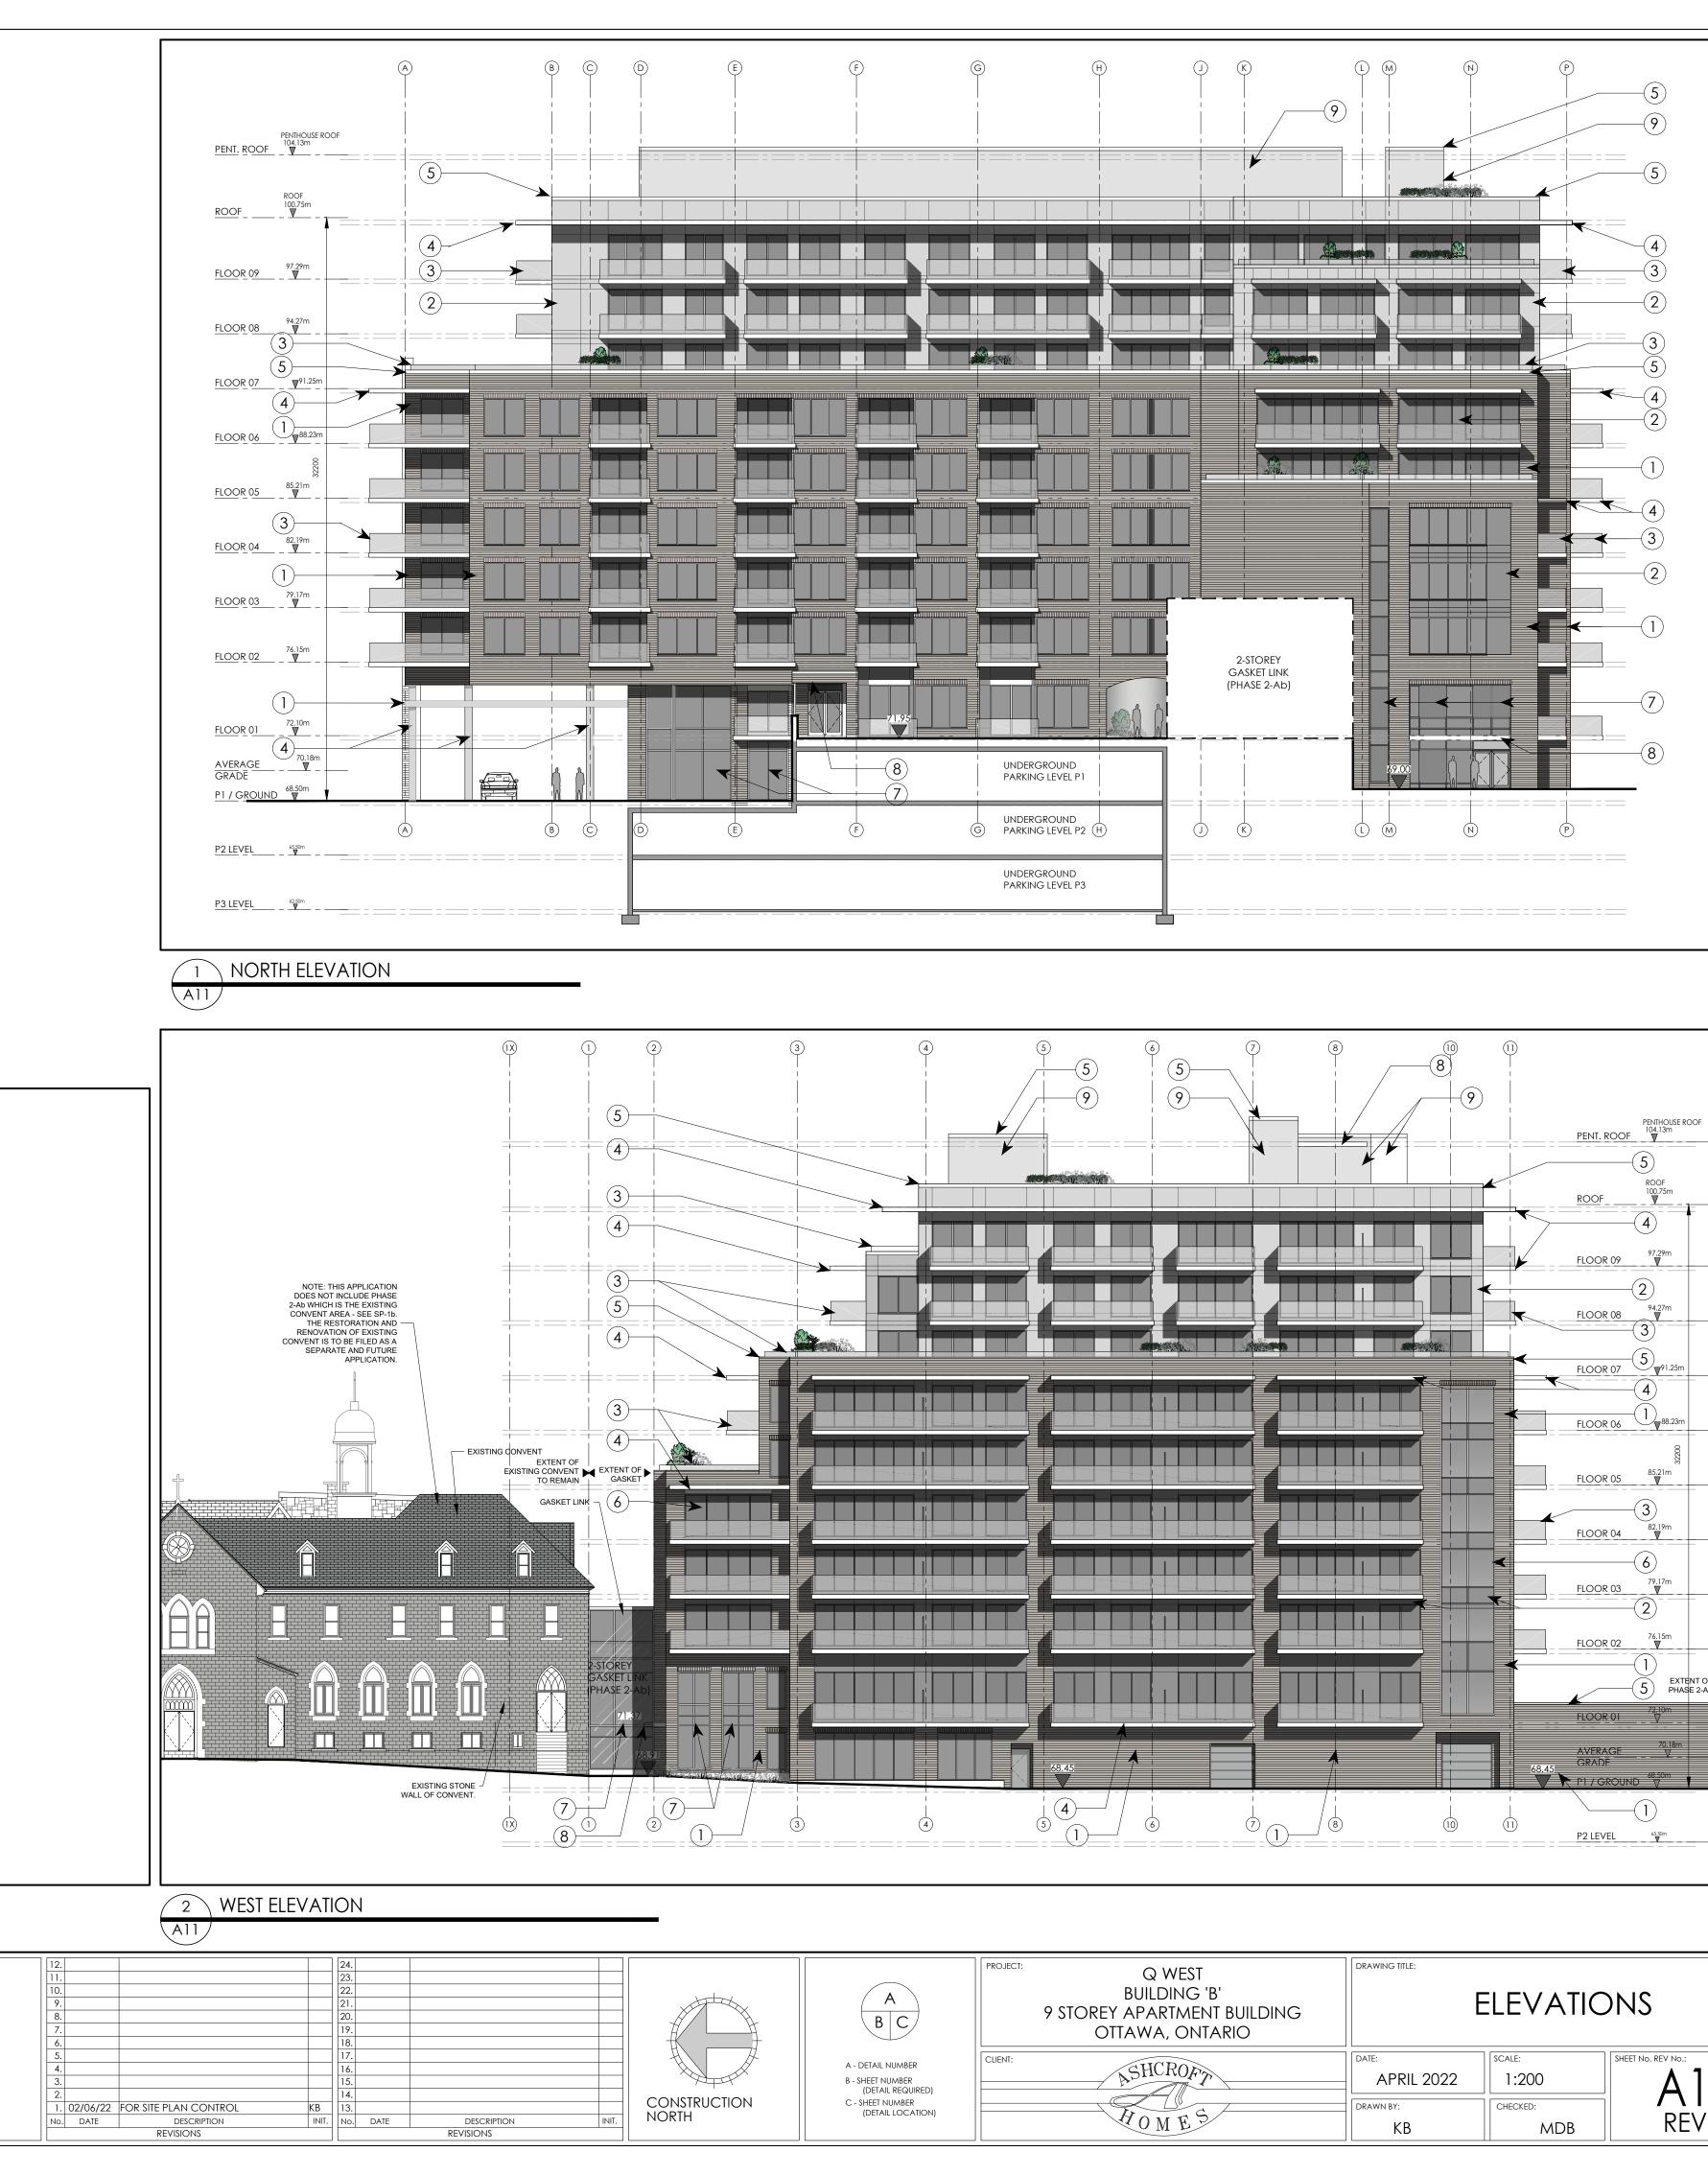

BRICK VENEER

GLAZED GUARD

CURTAINWALL

ALUMINUM SIDING

STONE VENEER

3 FACADE FINISHES LEGEND

CANOPY

EXPOSED CONCRETE

PREFINISHED PARAPET CAP

WINDOW WALL GLAZED VISION PANEL

PRE-FINISHED VERTICAL URBAN ACCENT

WINDOW WALL PREFINISHED METAL SPANDREL

AI