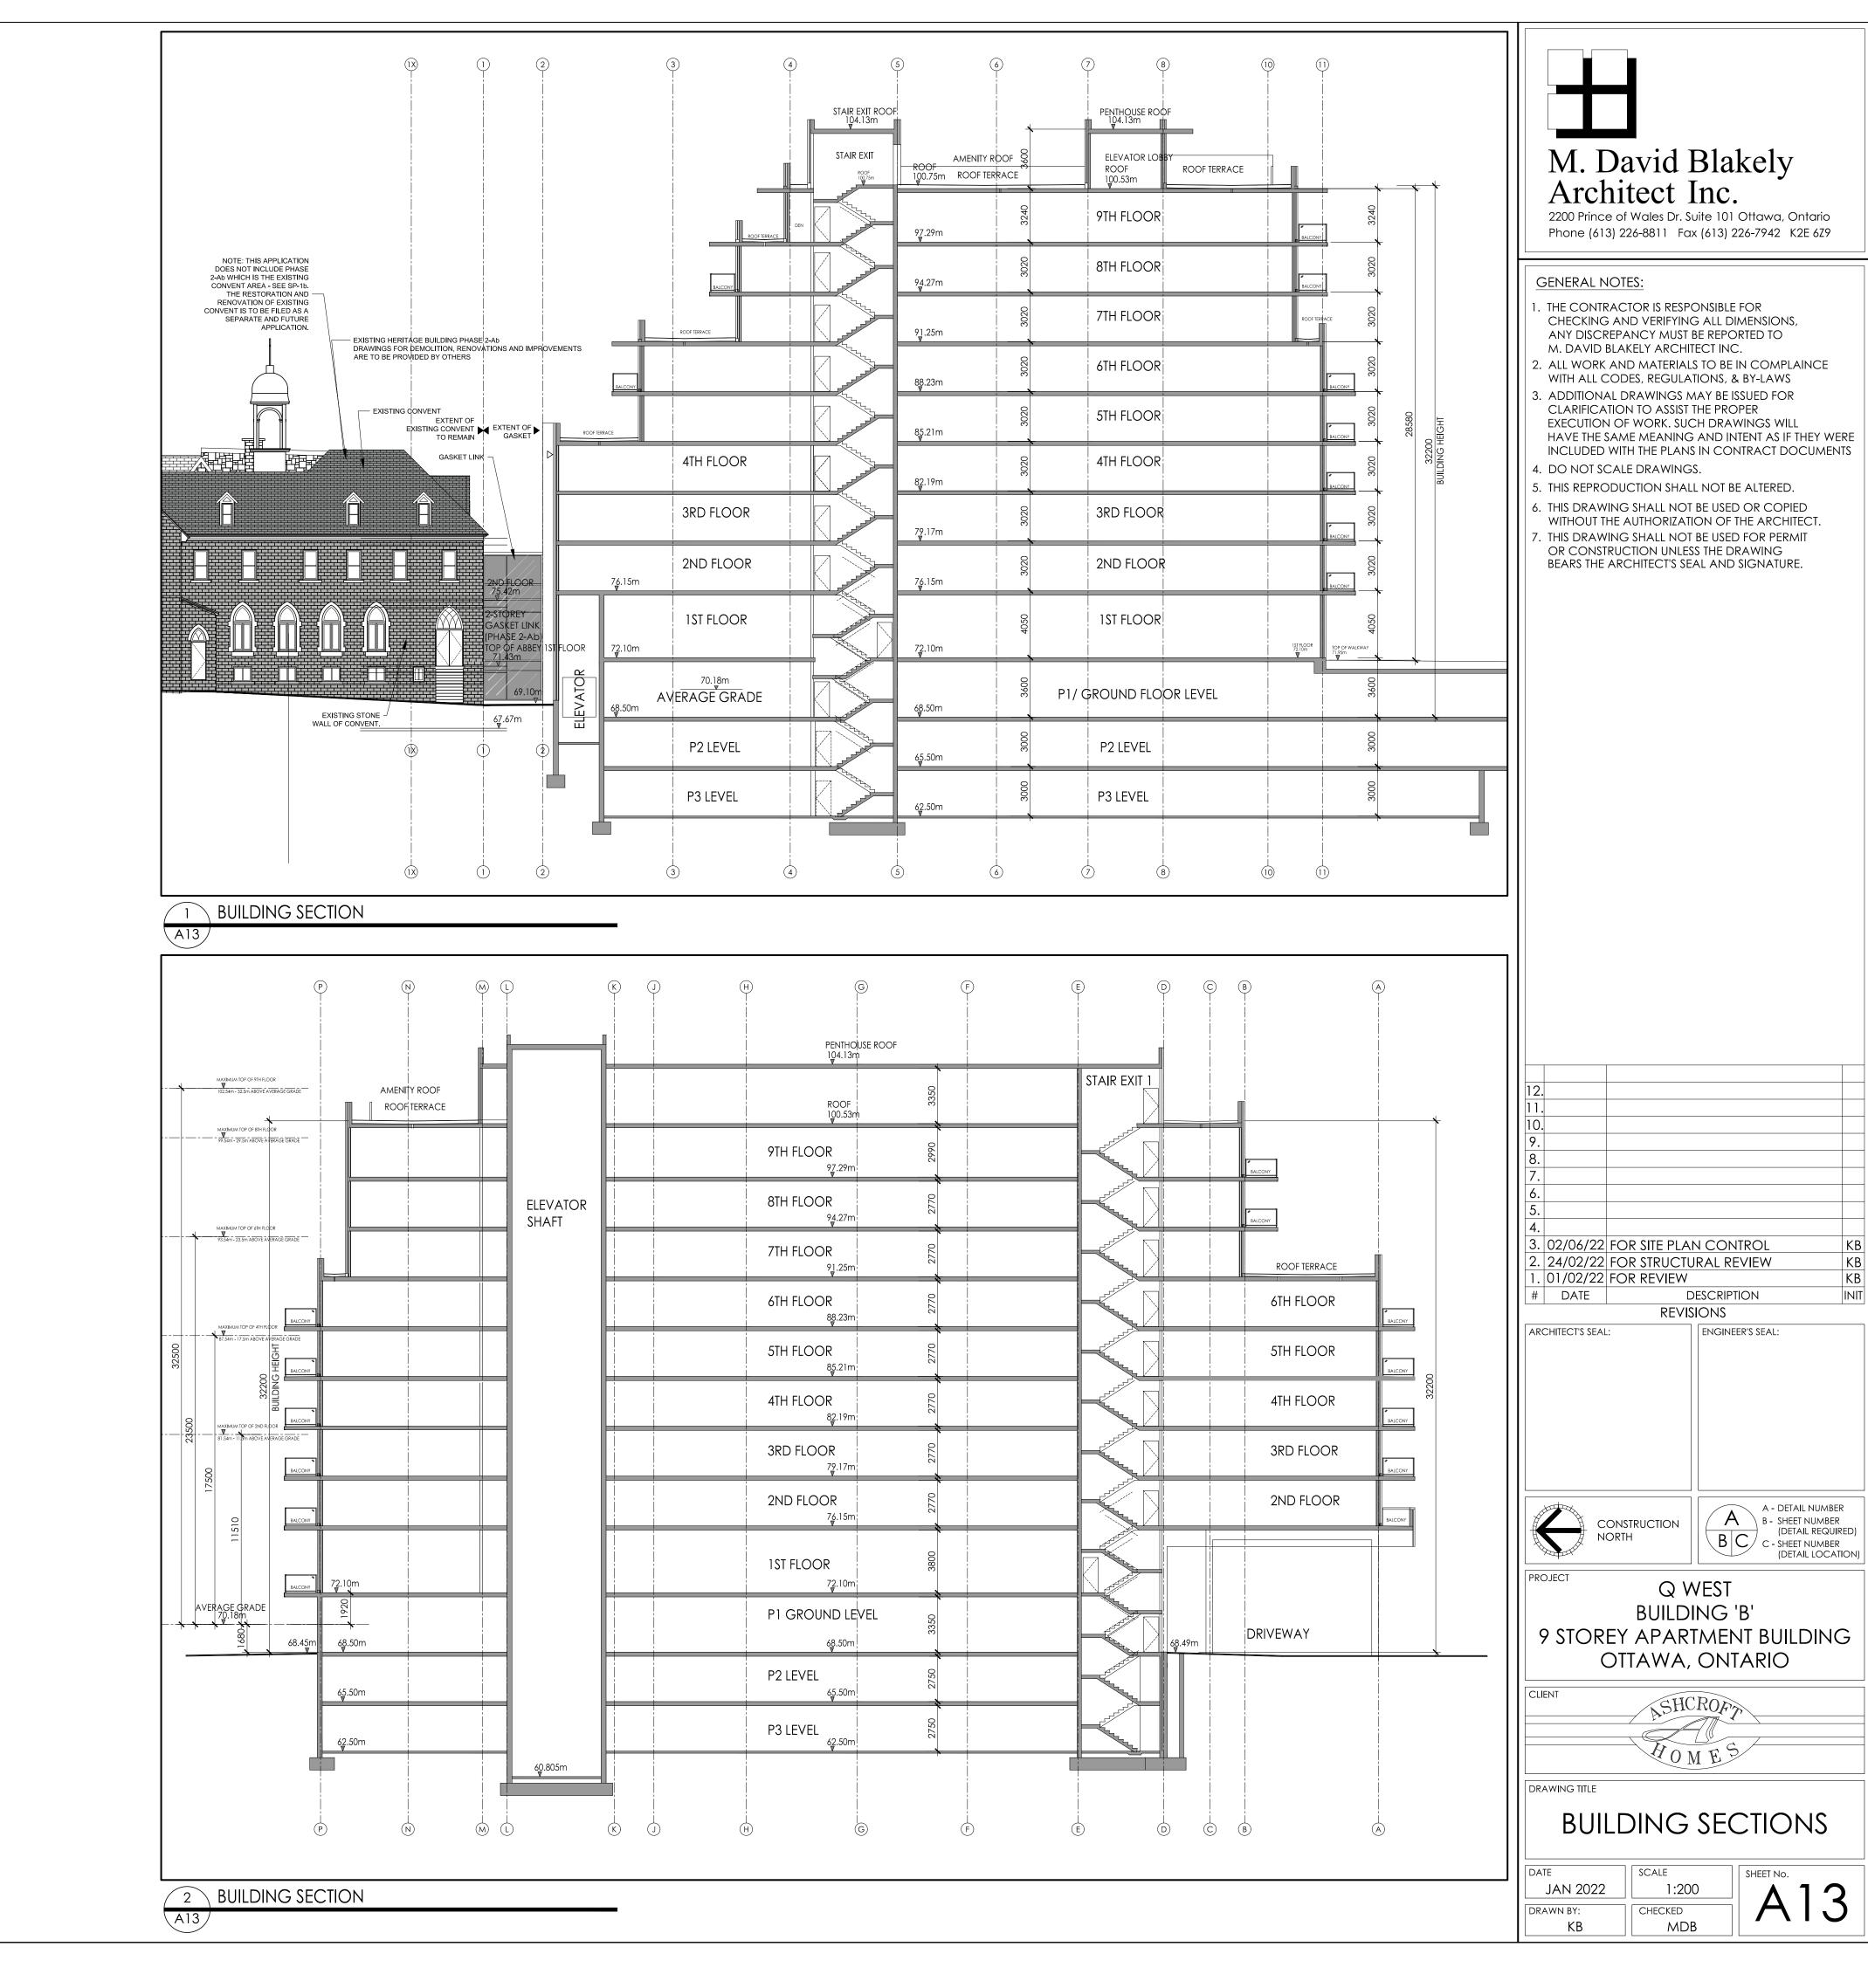

DESCRIPTION REVISIONS

Phone (613) 226-8811 Fax (613) 226-7942 k2E 6Z9

OR CONSTRUCTION UNLESS THE DRAWING BEARS THE ARCHITECT'S SEAL AND SIGNATURE

D00-00-00-000

HOMES

KΒ

MDB

M. David Blakely Architect Inc. 2200 Prince of Wales Dr. - Suite 101 Ottawa, Ontario K2E 679

Phone (613) 226-8811 Fax (613) 226-7942

1. THE CONTRACTOR IS RESPONSIBLE FOR CHECKING AND VERIFYING ALL DIMENSIONS, ANY DISCREPANCY MUST BE REPORTED TO M. DAVID BLAKELY ARCHITECT INC. 2. ALL WORK AND MATERIALS TO BE IN COMPLAINCE WITH ALL CODES, REGULATIONS, & BY-LAWS 3. ADDITIONAL DRAWINGS MAY BE ISSUED FOR CLARIFICATION TO ASSIST THE PROPER EXECUTION OF WORK. SUCH DRAWINGS WILL HAVE THE SAME MEANING AND INTENT AS IF THEY WERE INCLUDED WITH THE PLANS IN CONTRACT DOCUMENTS 4. DO NOT SCALE DRAWINGS. 5. THIS REPRODUCTION SHALL NOT BE ALTERED.

6. THIS DRAWING SHALL NOT BE USED OR COPIED WITHOUT THE AUTHORIZATION OF THE ARCHITECT. 7. THIS DRAWING SHALL NOT BE USED FOR PERMIT OR CONSTRUCTION UNLESS THE DRAWING BEARS THE ARCHITECT'S SEAL AND SIGNATURE.