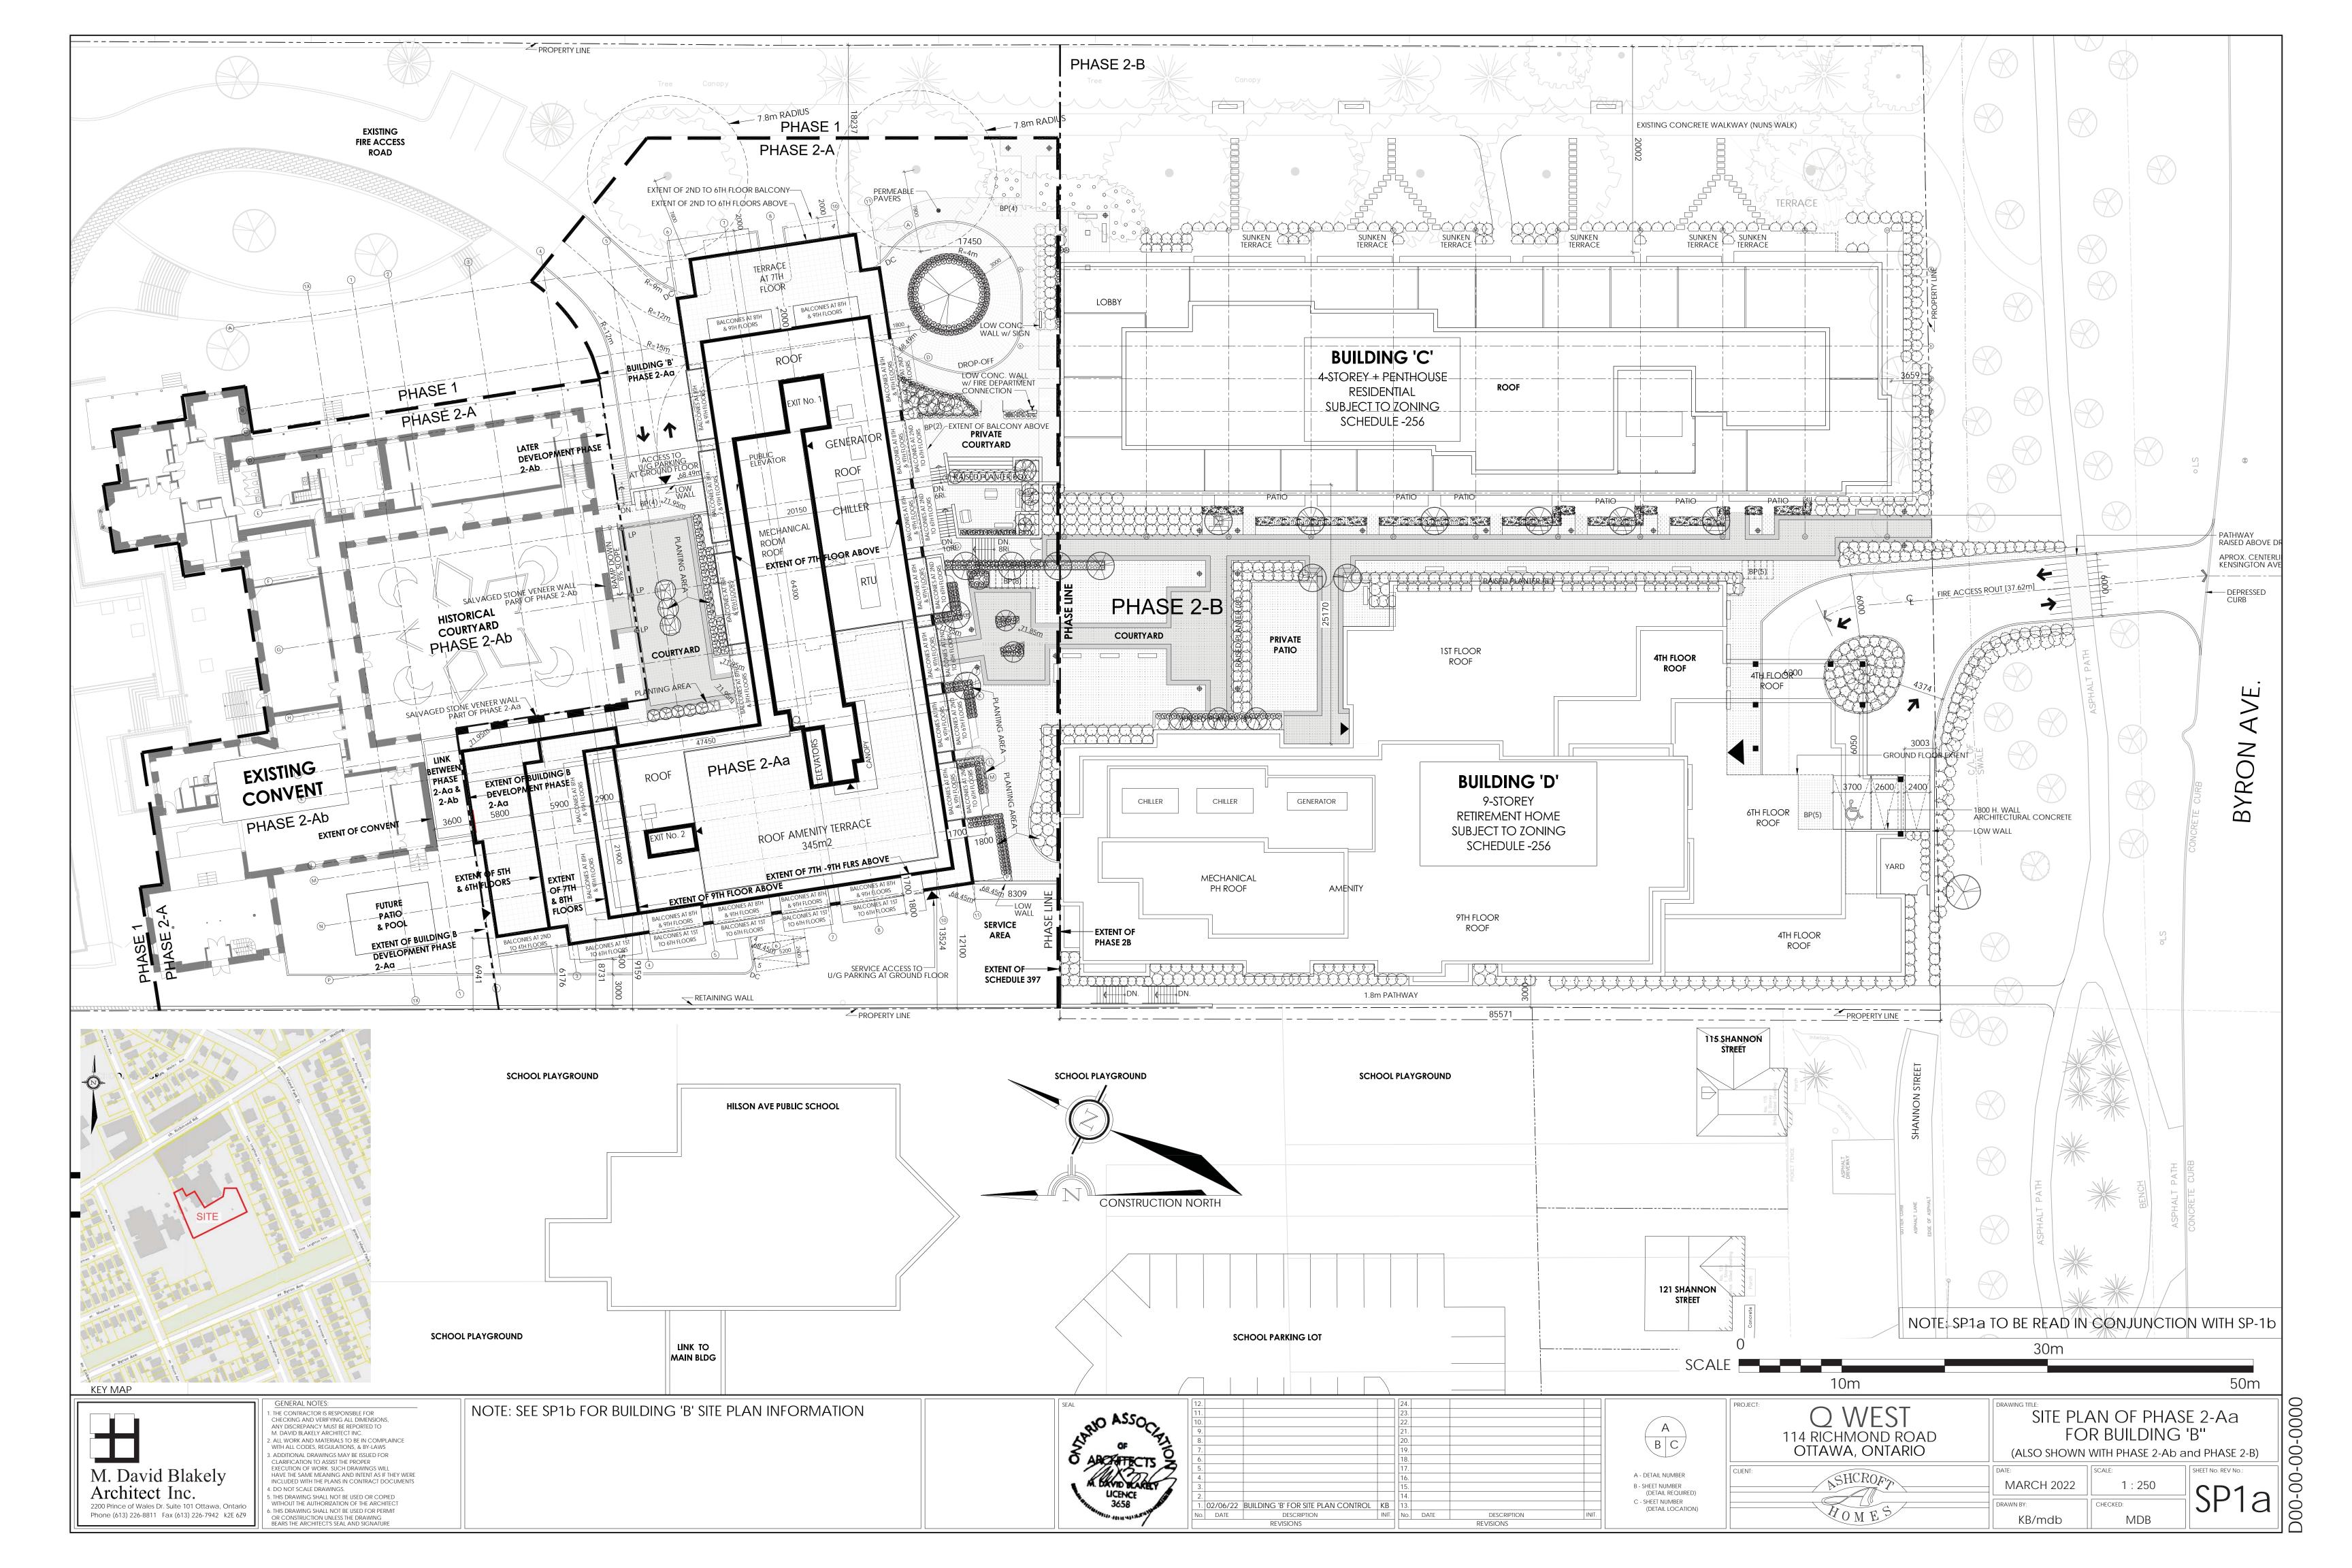

DESCRIPTION REVISIONS

Phone (613) 226-8811 Fax (613) 226-7942 k2E 6Z9

OR CONSTRUCTION UNLESS THE DRAWING BEARS THE ARCHITECT'S SEAL AND SIGNATURE

D00-00-00-000

HOMES

KΒ

MDB























M. David Blakely Architect Inc. 2200 Prince of Wales Dr. - Suite 101 Ottawa, Ontario K2E 679

Phone (613) 226-8811 Fax (613) 226-7942

1. THE CONTRACTOR IS RESPONSIBLE FOR CHECKING AND VERIFYING ALL DIMENSIONS, ANY DISCREPANCY MUST BE REPORTED TO M. DAVID BLAKELY ARCHITECT INC. 2. ALL WORK AND MATERIALS TO BE IN COMPLAINCE WITH ALL CODES, REGULATIONS, & BY-LAWS 3. ADDITIONAL DRAWINGS MAY BE ISSUED FOR CLARIFICATION TO ASSIST THE PROPER EXECUTION OF WORK. SUCH DRAWINGS WILL HAVE THE SAME MEANING AND INTENT AS IF THEY WERE INCLUDED WITH THE PLANS IN CONTRACT DOCUMENTS 4. DO NOT SCALE DRAWI