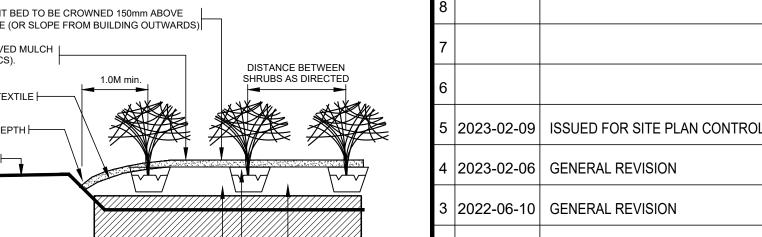

IPE WOODD BENCH BY MAGLIN - #970, COLOUR TITANIUM, PROVIDE

CAREFULLY REMOVE TOP 1/3 OF ORGANIC CONTAINER (IF CONTAINER IS NON ORGANIC, REMOVE COMPLETELY)

2. FOR INDIVIDUAL SHRUB PLANTINGS, MAKE A 100mm HIGH TOPSOIL SAUCER AROUND OUTER EDGE OF SHRUB. 3. PROPERLY PRUNE DAMAGED, DISEASED OR WEAK BRANCHES AS PER NORMAL HORTICULTURAL PRACTICE. 4. PROPOSED PLANTING MEDIUM: (4) PARTS SANDY-LOAM TOPSOIL, (1) PART PEAT MOSS, (1) PART SAND & 0.5kg BONE MEAL (2:11:0) / m3.

MEDIUM INTO TOP 300mm OF SUBSOIL | PLANT SHRUBS AT SAME DEPTH THEY WERE ORIGINALLY

\* PROVIDE MIN. 18m3 GROWING MEDIUM / TREE

\* PLANT 1.5m FROM WALKWAY / CURB

1. WATER THOROUGHLY SUBSEQUENT TO PLANTING.