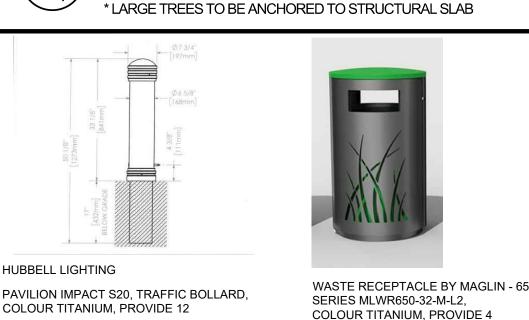

IPE WOODD BENCH BY MAGLIN - #970, COLOUR TITANIUM, PROVIDE

CAREFULLY REMOVE TOP 1/3 OF ORGANIC CONTAINER (IF CONTAINER IS NON ORGANIC, REMOVE COMPLETELY)

2. FOR INDIVIDUAL SHRUB PLANTINGS, MAKE A 100mm HIGH TOPSOIL SAUCER AROUND OUTER EDGE OF SHRUB. 3. PROPERLY PRUNE DAMAGED, DISEASED OR WEAK BRANCHES AS PER NORMAL HORTICULTURAL PRACTICE. 4. PROPOSED PLANTING MEDIUM: (4) PARTS SANDY-LOAM TOPSOIL, (1) PART PEAT MOSS, (1) PART SAND & 0.5kg BONE MEAL (2:11:0) / m3.

MEDIUM INTO TOP 300mm OF SUBSOIL | PLANT SHRUBS AT SAME DEPTH THEY WERE ORIGINALLY

\* PROVIDE MIN. 18m3 GROWING MEDIUM / TREE

\* PLANT 1.5m FROM WALKWAY / CURB

1. WATER THOROUGHLY SUBSEQUENT TO PLANTING.