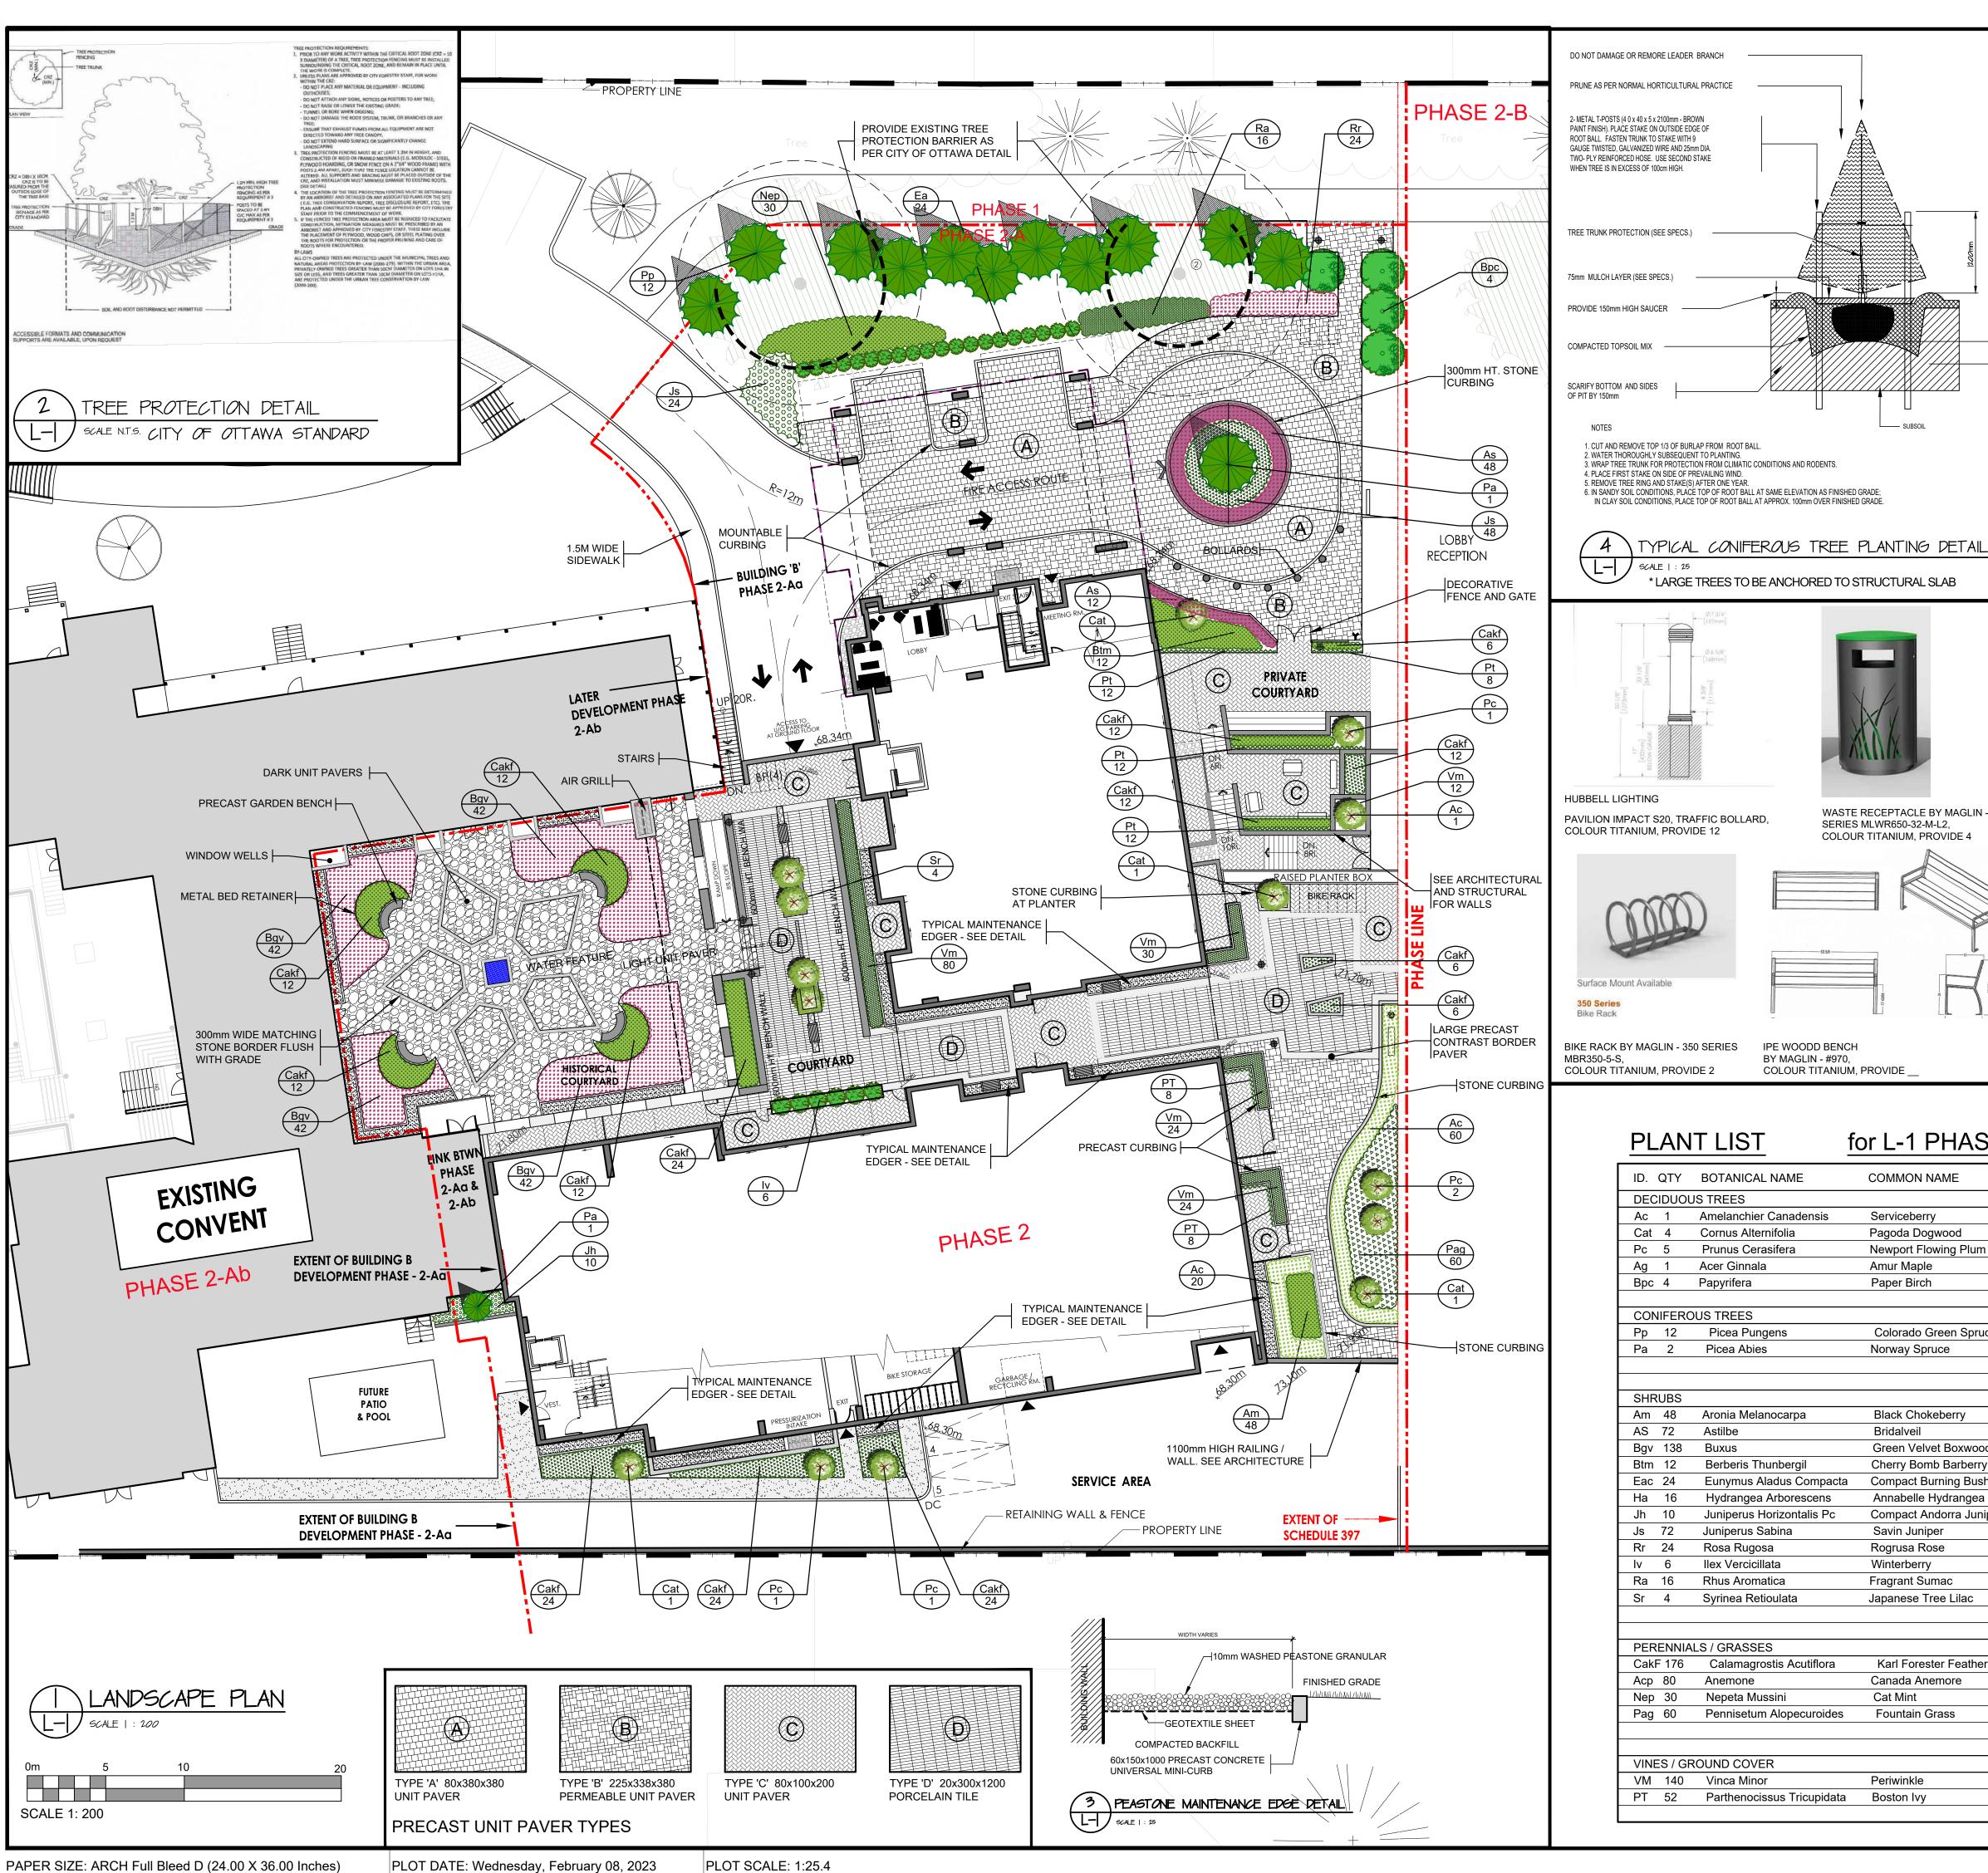

IPE WOODD BENCH BY MAGLIN - #970, COLOUR TITANIUM, PROVIDE

CAREFULLY REMOVE TOP 1/3 OF ORGANIC CONTAINER (IF CONTAINER IS NON ORGANIC, REMOVE COMPLETELY)

2. FOR INDIVIDUAL SHRUB PLANTINGS, MAKE A 100mm HIGH TOPSOIL SAUCER AROUND OUTER EDGE OF SHRUB. 3. PROPERLY PRUNE DAMAGED, DISEASED OR WEAK BRANCHES AS PER NORMAL HORTICULTURAL PRACTICE. 4. PROPOSED PLANTING MEDIUM: (4) PARTS SANDY-LOAM TOPSOIL, (1) PART PEAT MOSS, (1) PART SAND & 0.5kg BONE MEAL (2:11:0) / m3.

See Plan 50mm cal. WB, clump, uniformly well branched

MEDIUM INTO TOP 300mm OF SUBSOIL | PLANT SHRUBS AT SAME DEPTH THEY WERE ORIGINALLY

\* PROVIDE MIN. 18m3 GROWING MEDIUM / TREE

\* PLANT 1.5m FROM WALKWAY / CURB

1. WATER THOROUGHLY SUBSEQUENT TO PLANTING.