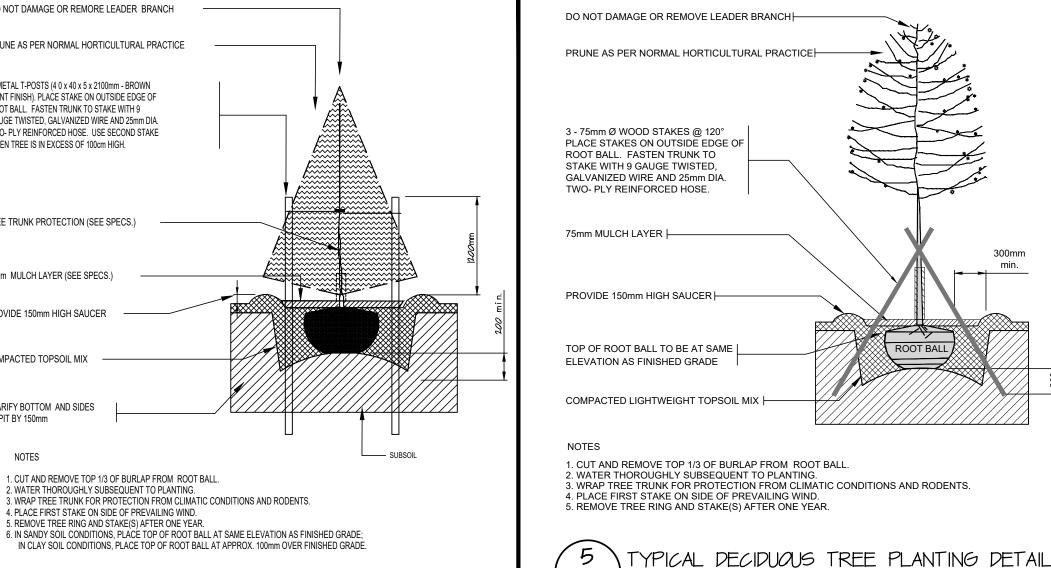

IPE WOODD BENCH BY MAGLIN - #970, COLOUR TITANIUM, PROVIDE

CAREFULLY REMOVE TOP 1/3 OF ORGANIC CONTAINER (IF CONTAINER IS NON ORGANIC, REMOVE COMPLETELY)

2. FOR INDIVIDUAL SHRUB PLANTINGS, MAKE A 100mm HIGH TOPSOIL SAUCER AROUND OUTER EDGE OF SHRUB. 3. PROPERLY PRUNE DAMAGED, DISEASED OR WEAK BRANCHES AS PER NORMAL HORTICULTURAL PRACTICE. 4. PROPOSED PLANTING MEDIUM: (4) PARTS SANDY-LOAM TOPSOIL, (1) PART PEAT MOSS, (1) PART SAND & 0.5kg BONE MEAL (2:11:0) / m3.