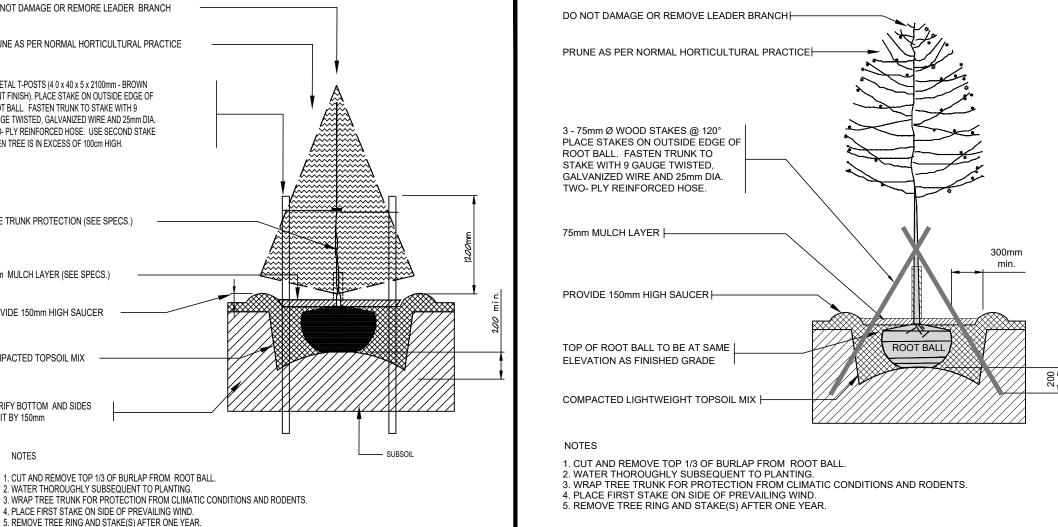

TYPICAL *CO*NIFER*O*US TREE PLANTING DETAIL

IPE WOODD BENCH

BY MAGLIN - #970,

COLOUR TITANIUM, PROVIDE \_

WASTE RECEPTACLE BY MAGLIN - 65

for L-1 PHASE -2a

**COMMON NAME** 

Serviceberry

SERIES MLWR650-32-M-L2,

COLOUR TITANIUM, PROVIDE 4

TYPICAL DECIDUOUS TREE PLANTING DETAIL PROVIDE MIN. 18m3 GROWING MEDIUM / TREE

\* PLANT 1.5m FROM WALKWAY / CURB \* LARGE TREES TO BE ANCHORED TO STRUCTURAL SLAB