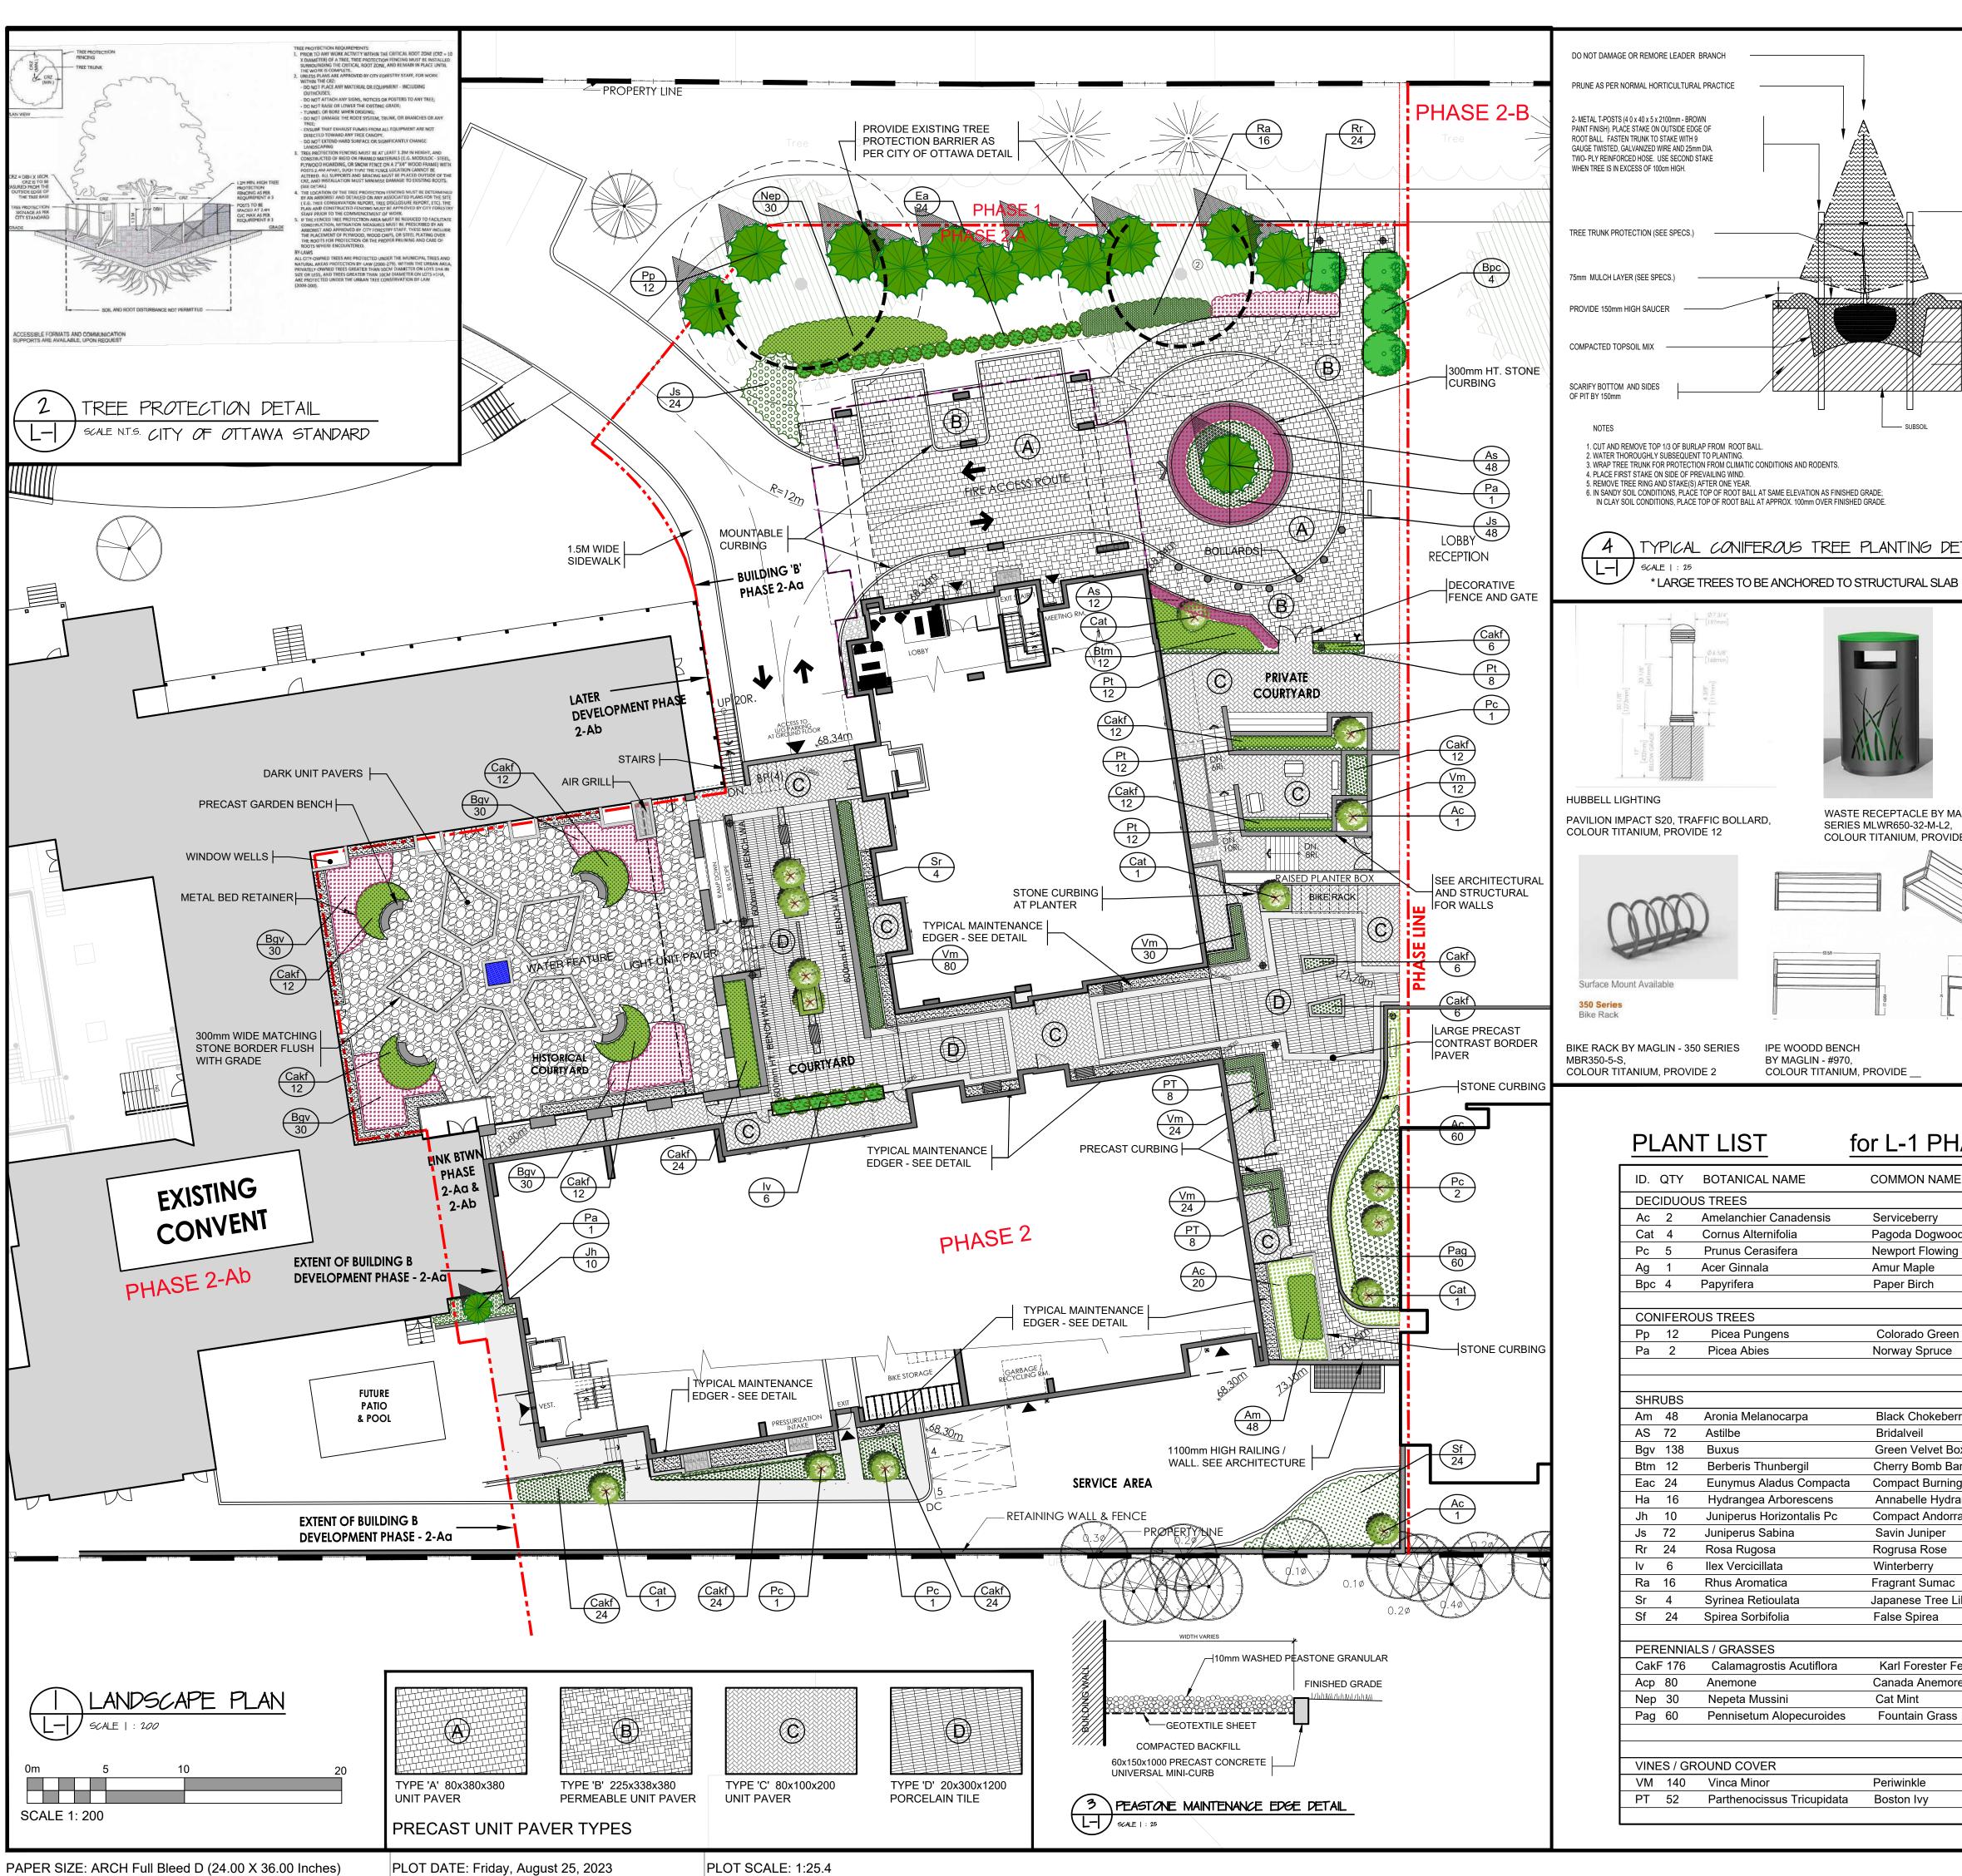

TYPICAL *CO*NIFER*O*US TREE PLANTING DETAIL

IPE WOODD BENCH

BY MAGLIN - #970,

COLOUR TITANIUM, PROVIDE \_

WASTE RECEPTACLE BY MAGLIN - 65

for L-1 PHASE -2a

**COMMON NAME** 

Serviceberry

SERIES MLWR650-32-M-L2,

COLOUR TITANIUM, PROVIDE 4

TYPICAL DECIDUOUS TREE PLANTING DETAIL PROVIDE MIN. 18m3 GROWING MEDIUM / TREE

\* PLANT 1.5m FROM WALKWAY / CURB \* LARGE TREES TO BE ANCHORED TO STRUCTURAL SLAB