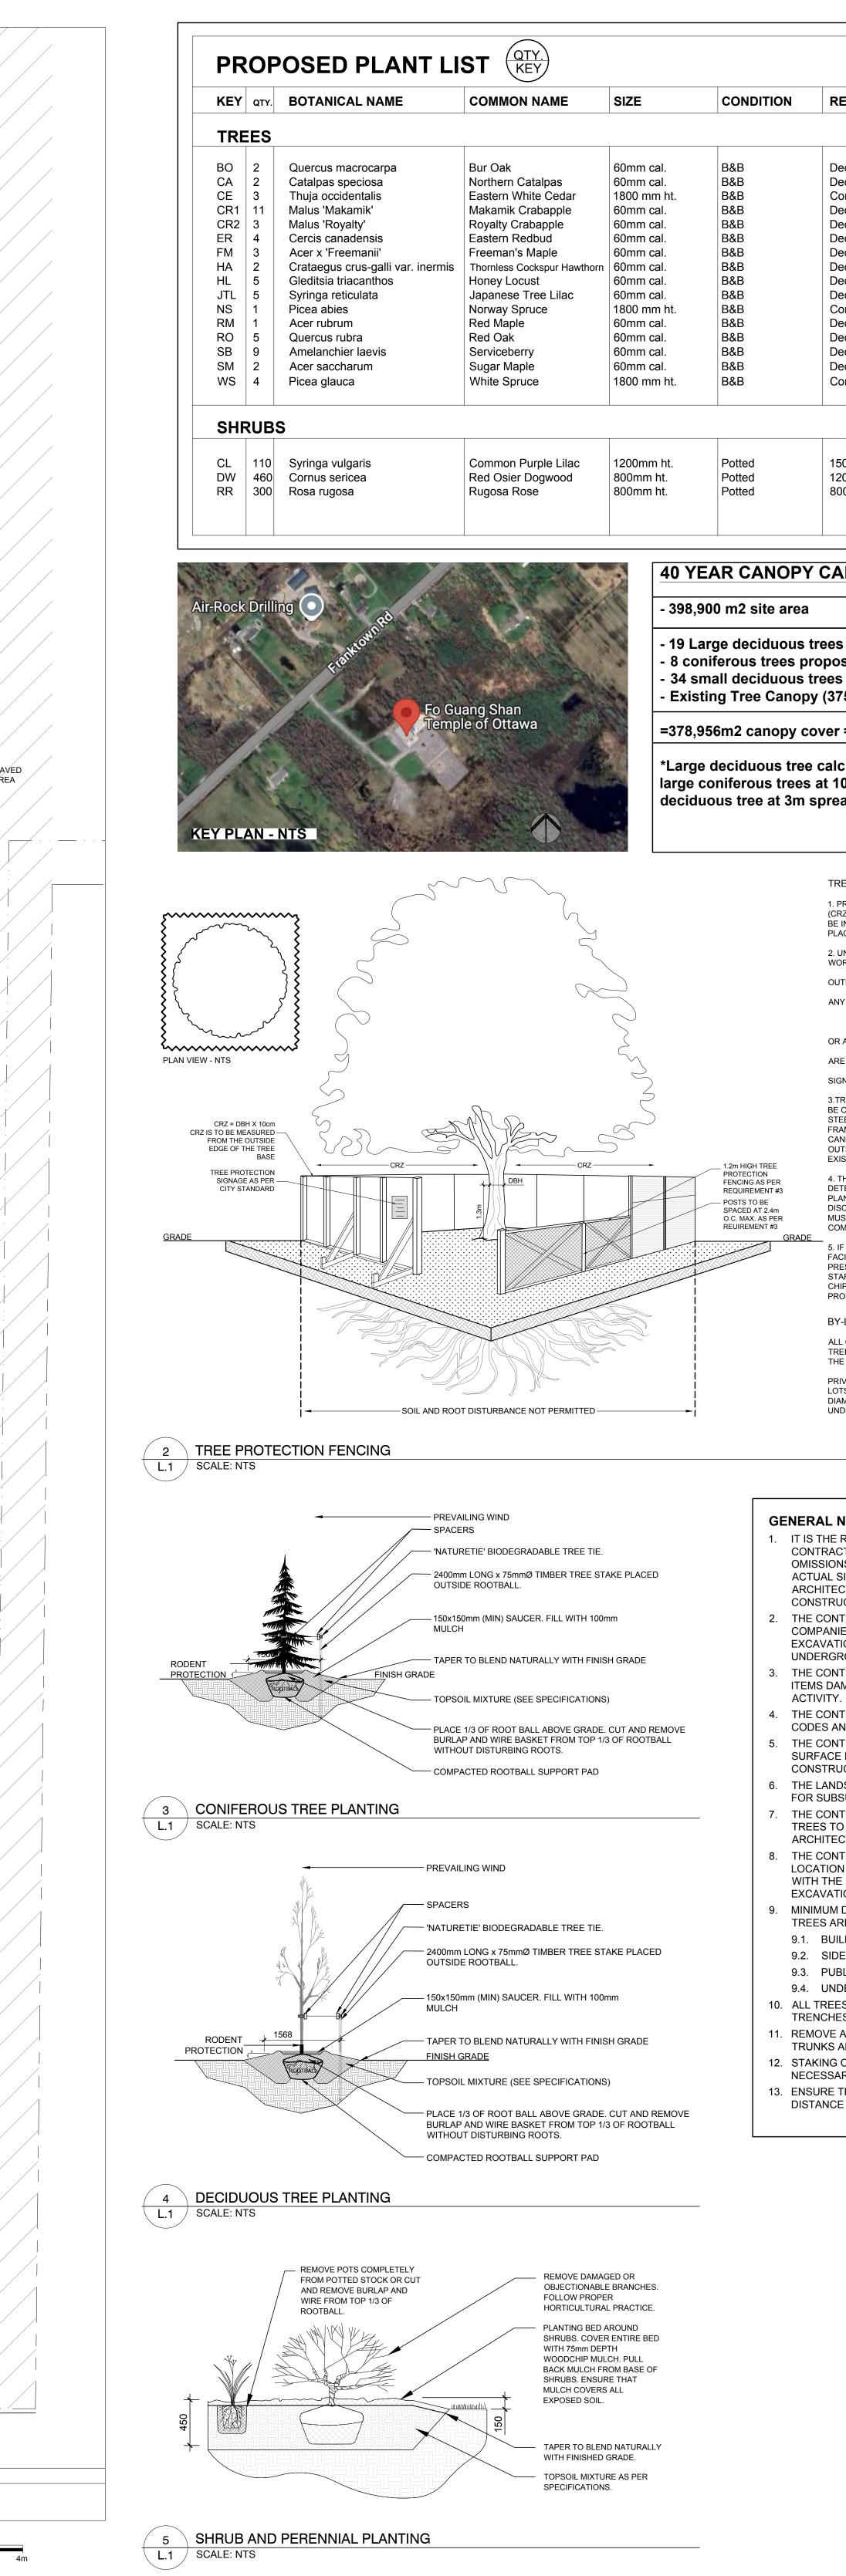

|                                                                                                                                                                                                                                                                                                                                                                                                                                                                       | CLIENT                                                          |                                                                     |                                       |              |  |
|-----------------------------------------------------------------------------------------------------------------------------------------------------------------------------------------------------------------------------------------------------------------------------------------------------------------------------------------------------------------------------------------------------------------------------------------------------------------------|-----------------------------------------------------------------|---------------------------------------------------------------------|---------------------------------------|--------------|--|
|                                                                                                                                                                                                                                                                                                                                                                                                                                                                       |                                                                 | IBPS TEMPLE                                                         |                                       |              |  |
| REMARKS                                                                                                                                                                                                                                                                                                                                                                                                                                                               | CONSULTANTS                                                     |                                                                     |                                       |              |  |
| Deciduous<br>Deciduous<br>Coniferous<br>Deciduous<br>Deciduous<br>Deciduous                                                                                                                                                                                                                                                                                                                                                                                           | ARCHITECTS:                                                     | GRC ARCHITECTS<br>47 RUE CLARENCE, SUITE 401<br>OTTAWA, ON: K1N 9K1 |                                       |              |  |
| Deciduous<br>Deciduous<br>Deciduous<br>Deciduous                                                                                                                                                                                                                                                                                                                                                                                                                      |                                                                 |                                                                     |                                       |              |  |
| Coniferous<br>Deciduous<br>Deciduous<br>Deciduous<br>Deciduous                                                                                                                                                                                                                                                                                                                                                                                                        | AND AND                                                         | PROPOSED DECIDUOUS SHADE<br>TREES (LARGE)<br>- 30m3 SOIL VOLUME     |                                       |              |  |
| Coniferous                                                                                                                                                                                                                                                                                                                                                                                                                                                            |                                                                 | PROPOSED DECIDUOL<br>TREES (SMALL)<br>- 30m3 SOIL VOLUME            | JS FLOWERING                          |              |  |
| 1500 mm o.c.<br>1200mm o.c.<br>300 mm o.c.                                                                                                                                                                                                                                                                                                                                                                                                                            |                                                                 | PROPOSED DECIDUOU<br>TREES (SMALL)<br>- 25m3 SOIL VOLUME            | JS FLOWERING                          |              |  |
| ALCULATION:                                                                                                                                                                                                                                                                                                                                                                                                                                                           |                                                                 | PROPOSED SHRUBS                                                     |                                       |              |  |
| es proposed (154m2 ea.)                                                                                                                                                                                                                                                                                                                                                                                                                                               | $\begin{array}{cccccccccccccccccccccccccccccccccccc$            | PROPOSED SEED                                                       |                                       |              |  |
| osed (79m2 ea.)<br>es proposed (7m2 ea.)<br>875,160m2)                                                                                                                                                                                                                                                                                                                                                                                                                |                                                                 | PROPOSED INTERLOCK                                                  | K PAVING                              |              |  |
| r = 95% canopy cover<br>Iculated at 14m spread,<br>10m spread, small                                                                                                                                                                                                                                                                                                                                                                                                  |                                                                 | PROPOSED PEASTONE                                                   |                                       |              |  |
| ead.                                                                                                                                                                                                                                                                                                                                                                                                                                                                  |                                                                 | PROPOSED WETLAND S                                                  | SEED MIXTURE                          |              |  |
| REE PROTECTION REQUIREMENTS:<br>PRIOR TO ANY WORK ACTIVITY WITHIN THE CRITICAL ROOT ZONE<br>CRZ = 10X DIAMETER) OF A TREE, TREE PROTECTION FENCING MUST<br>E INSTALLED SURROUNDING THE CRITICAL ROOT ZONE AND REMAIN IN<br>LACE UNTIL THE WORK IS COMPLETE.<br>. UNLESS PLANS ARE APPROVED BY CITY FORESTRY STAFF, FOR<br>VORK WITHIN THE CRZ:<br>- DO NOT PLACE ANY MATERIAL OR EQUIPMENT INCLUDING<br>NITHOUSES:                                                    |                                                                 | EXISTING VEGETATION                                                 | TO REMAIN                             |              |  |
| DUTHOUSES;<br>- DO NOT ATTACH ANY SIGNS, NOTICES OR POSTERS TO<br>NY TREE;<br>- DO NOT RAISE OR LOWER THE EXISTING GRADE;<br>- TUNNEL OR BORE WHEN DIGGING;<br>- DO NOT DAMAGE THE ROOT SYSTEM, TRUNK, OR BUNCHES<br>OR ANY TREE;<br>- ENSURE THAT EXHAUST FUMES FROM ALL EQUIPMENT<br>RE NOT DIRECTED TOWARD ANY TREE CANOPY.<br>- DO NOT EXTEND HARD SURFACE OR<br>IGNIFICANTLY CHANGE LANDSCAPING<br>.TREE PROTECTION FENCING MUST BE AT LEAST 1.2m IN HEIGHT, AND |                                                                 |                                                                     |                                       |              |  |
| E CONSTRUCTED OF RIGID OR FRAMED MATERIALS (E.G. MODULOC •<br>TEEL,PLYWOOD HOARDING, OR SNOW FENCE ON A 2"X4" WOOD<br>RAME) WITH POSTS 2.4m APART, SUCH THAT THE FENCE LOCATION<br>ANNOT BE ALTERED. ALL SUPPORTS AND BRACING MUST BE PLACED<br>IUTSIDE OF THE CRZ, AND INSTALLATION MUST MINIMISE DAMAGE TO<br>XISTING ROOTS. (SEE DETAIL)                                                                                                                           |                                                                 |                                                                     |                                       |              |  |
| . THE LOCATION OF THE TREE PROTECTION FENCING MUST BE<br>ETERMINED BY AN ARBORIST AND DETAILED ON ANY ASSOCIATED<br>LANS FOR THE SITE.( E.G. TREE CONSERVATION REPORT, TREE<br>ISCLOSURE REPORT, ETC). THE PLAN AND CONSTRUCTED FENCING<br>IUST BE APPROVED BY CITY FORESTRY STAFF PRIOR TO THE<br>OMMENCEMENT OF WORK.<br>. IF THE FENCED TREE PROTECTION AREA MUST BE REDUCED TO                                                                                    |                                                                 |                                                                     |                                       |              |  |
| ACILITATE CONSTRUCTION, MITIGATION MEASURES MUST BE<br>RESCRIBED BY AN ARBORIST AND APPROVED BY CITY FORESTRY<br>TAFF. THESE MAY INCLUDE THE PLACEMENT OF PLYWOOD, WOOD<br>HIPS OR STEEL PLATING OVER THE ROOTS FOR PROTECTION OR THE<br>ROPER PRUNING AND CARE OF ROOTS WHERE ENCOUNTERED.                                                                                                                                                                           |                                                                 |                                                                     |                                       |              |  |
| Y-LAWS:<br>LL CITY-OWNED TREES ARE PROTECTED UNDER THE MUNICIPAL<br>REES AND NATURAL AREAS PROTECTION BY-LAW (2006-279). WITHIN<br>HE URBAN AREA,<br>RIVATELY-OWNED TREES GREATER THAN 50cm IN DIAMETER ON                                                                                                                                                                                                                                                            |                                                                 |                                                                     |                                       |              |  |
| OTS 1 HECTARE IN SIZE OR LESS, AND TREES GREATER THAN 10cm IN<br>IAMETER ON LOTS GREATER THAN 1 HECTARE, ARE PROTECTED<br>NDER THE URBAN TREE CONSERVATION BY-LAW (2009-200).                                                                                                                                                                                                                                                                                         |                                                                 |                                                                     |                                       |              |  |
|                                                                                                                                                                                                                                                                                                                                                                                                                                                                       |                                                                 |                                                                     |                                       |              |  |
| NOTES:<br>E RESPONSIBILITY OF THE APPROPRIATE<br>ACTOR OR OFFICIAL TO REPORT ANY ERRORS,<br>DNS OR DISCREPANCIES ON THIS PLAN WITH<br>SITE CONDITIONS TO THE LANDSCAPE                                                                                                                                                                                                                                                                                                |                                                                 |                                                                     |                                       |              |  |
| ECT BEFORE PROCEEDING WITH<br>RUCTION.<br>NTRACTOR IS TO NOTIFY ALL UTILITY<br>NIES AND AUTHORITIES PRIOR TO ANY<br>TION AND ASCERTAIN LOCATIONS OF                                                                                                                                                                                                                                                                                                                   |                                                                 |                                                                     |                                       |              |  |
| GROUND SERVICES.<br>NTRACTOR IS TO REINSTATE ALL AREAS AND<br>AMAGED AS A RESULT OF CONSTRUCTION<br>Y.                                                                                                                                                                                                                                                                                                                                                                | 1 ISSUED FOR S<br>No. Issue                                     | ITE PLAN CONTROL                                                    |                                       | C JL<br>R CK |  |
| NTRACTOR IS TO COMPLY WITH ALL PERTINENT<br>AND BY-LAWS.<br>NTRACTOR IS TO MAINTAIN A POSITIVE<br>E RUN-OFF THROUGHOUT THE ENTIRE<br>RUCTION PERIOD.<br>IDSCAPE ARCHITECT IS NOT RESPONSIBLE<br>BSURFACE CONDITIONS.                                                                                                                                                                                                                                                  | JAMES B. L<br>LANDSCA<br>3332 CARLING AV<br>Tel. (613) 722-5168 | E. OTTAWA, ONTA                                                     | RCHITECTS                             | 8            |  |
| NTRACTOR IS TO IDENTIFY ALL EXISTING<br>TO REMAIN ON SITE WITH THE LANDSCAPE<br>ECT PRIOR TO CONSTRUCTION.<br>NTRACTOR IS TO STAKE THE PROPOSED<br>ON OF ALL PLANT MATERIAL IN CONJUNCTION                                                                                                                                                                                                                                                                            | PROJECT                                                         |                                                                     |                                       |              |  |
| IE LANDSCAPE ARCHITECT PRIOR TO<br>TION.<br>M DISTANCES FOR SELECTED DECIDUOUS<br>ARE AS FOLLOWS:<br>JILDING FOUNDATIONS - 7.5M<br>DEWALKS - 1.5M                                                                                                                                                                                                                                                                                                                     | IBPS FO GUA                                                     | ANG SHAN TEMPLI                                                     | E                                     |              |  |
| JBLIC STREETS - 2.5M<br>JDERGROUND INFRASTRUCTURE - 2.0M<br>SES WITHIN 1M OF UNDERGROUND UTILITY<br>HES ARE TO BE EXCAVATED BY HAND.<br>E ALL PROTECTIVE WRAPPING FROM TREE<br>S AFTER INSTALLATION.<br>S OF TREES SHALL ONLY BE PERFORMED IF<br>SARY.<br>E THAT MULCH IS PULLED BACK A MINIMUM                                                                                                                                                                       | DRAWING<br>LANDSCAPE PLAN                                       |                                                                     |                                       |              |  |
| CE OF 75MM FROM BASE OF TREE TRUNK.                                                                                                                                                                                                                                                                                                                                                                                                                                   | STAMP                                                           | SC                                                                  | ALE                                   |              |  |
|                                                                                                                                                                                                                                                                                                                                                                                                                                                                       | ST JANES B.                                                     | LAND                                                                | AS SHOWN                              |              |  |
|                                                                                                                                                                                                                                                                                                                                                                                                                                                                       | ASSOC.                                                          |                                                                     | ART DATE<br>MARCH, 2024<br>ROJECT NO. | _            |  |
|                                                                                                                                                                                                                                                                                                                                                                                                                                                                       | PROJECT NORTH                                                   |                                                                     | 24-GRC-2378<br>RAWING NO.             | -            |  |
|                                                                                                                                                                                                                                                                                                                                                                                                                                                                       |                                                                 |                                                                     | L-100                                 | )            |  |
|                                                                                                                                                                                                                                                                                                                                                                                                                                                                       |                                                                 | PL                                                                  | OT SIZE ARCH-D                        |              |  |