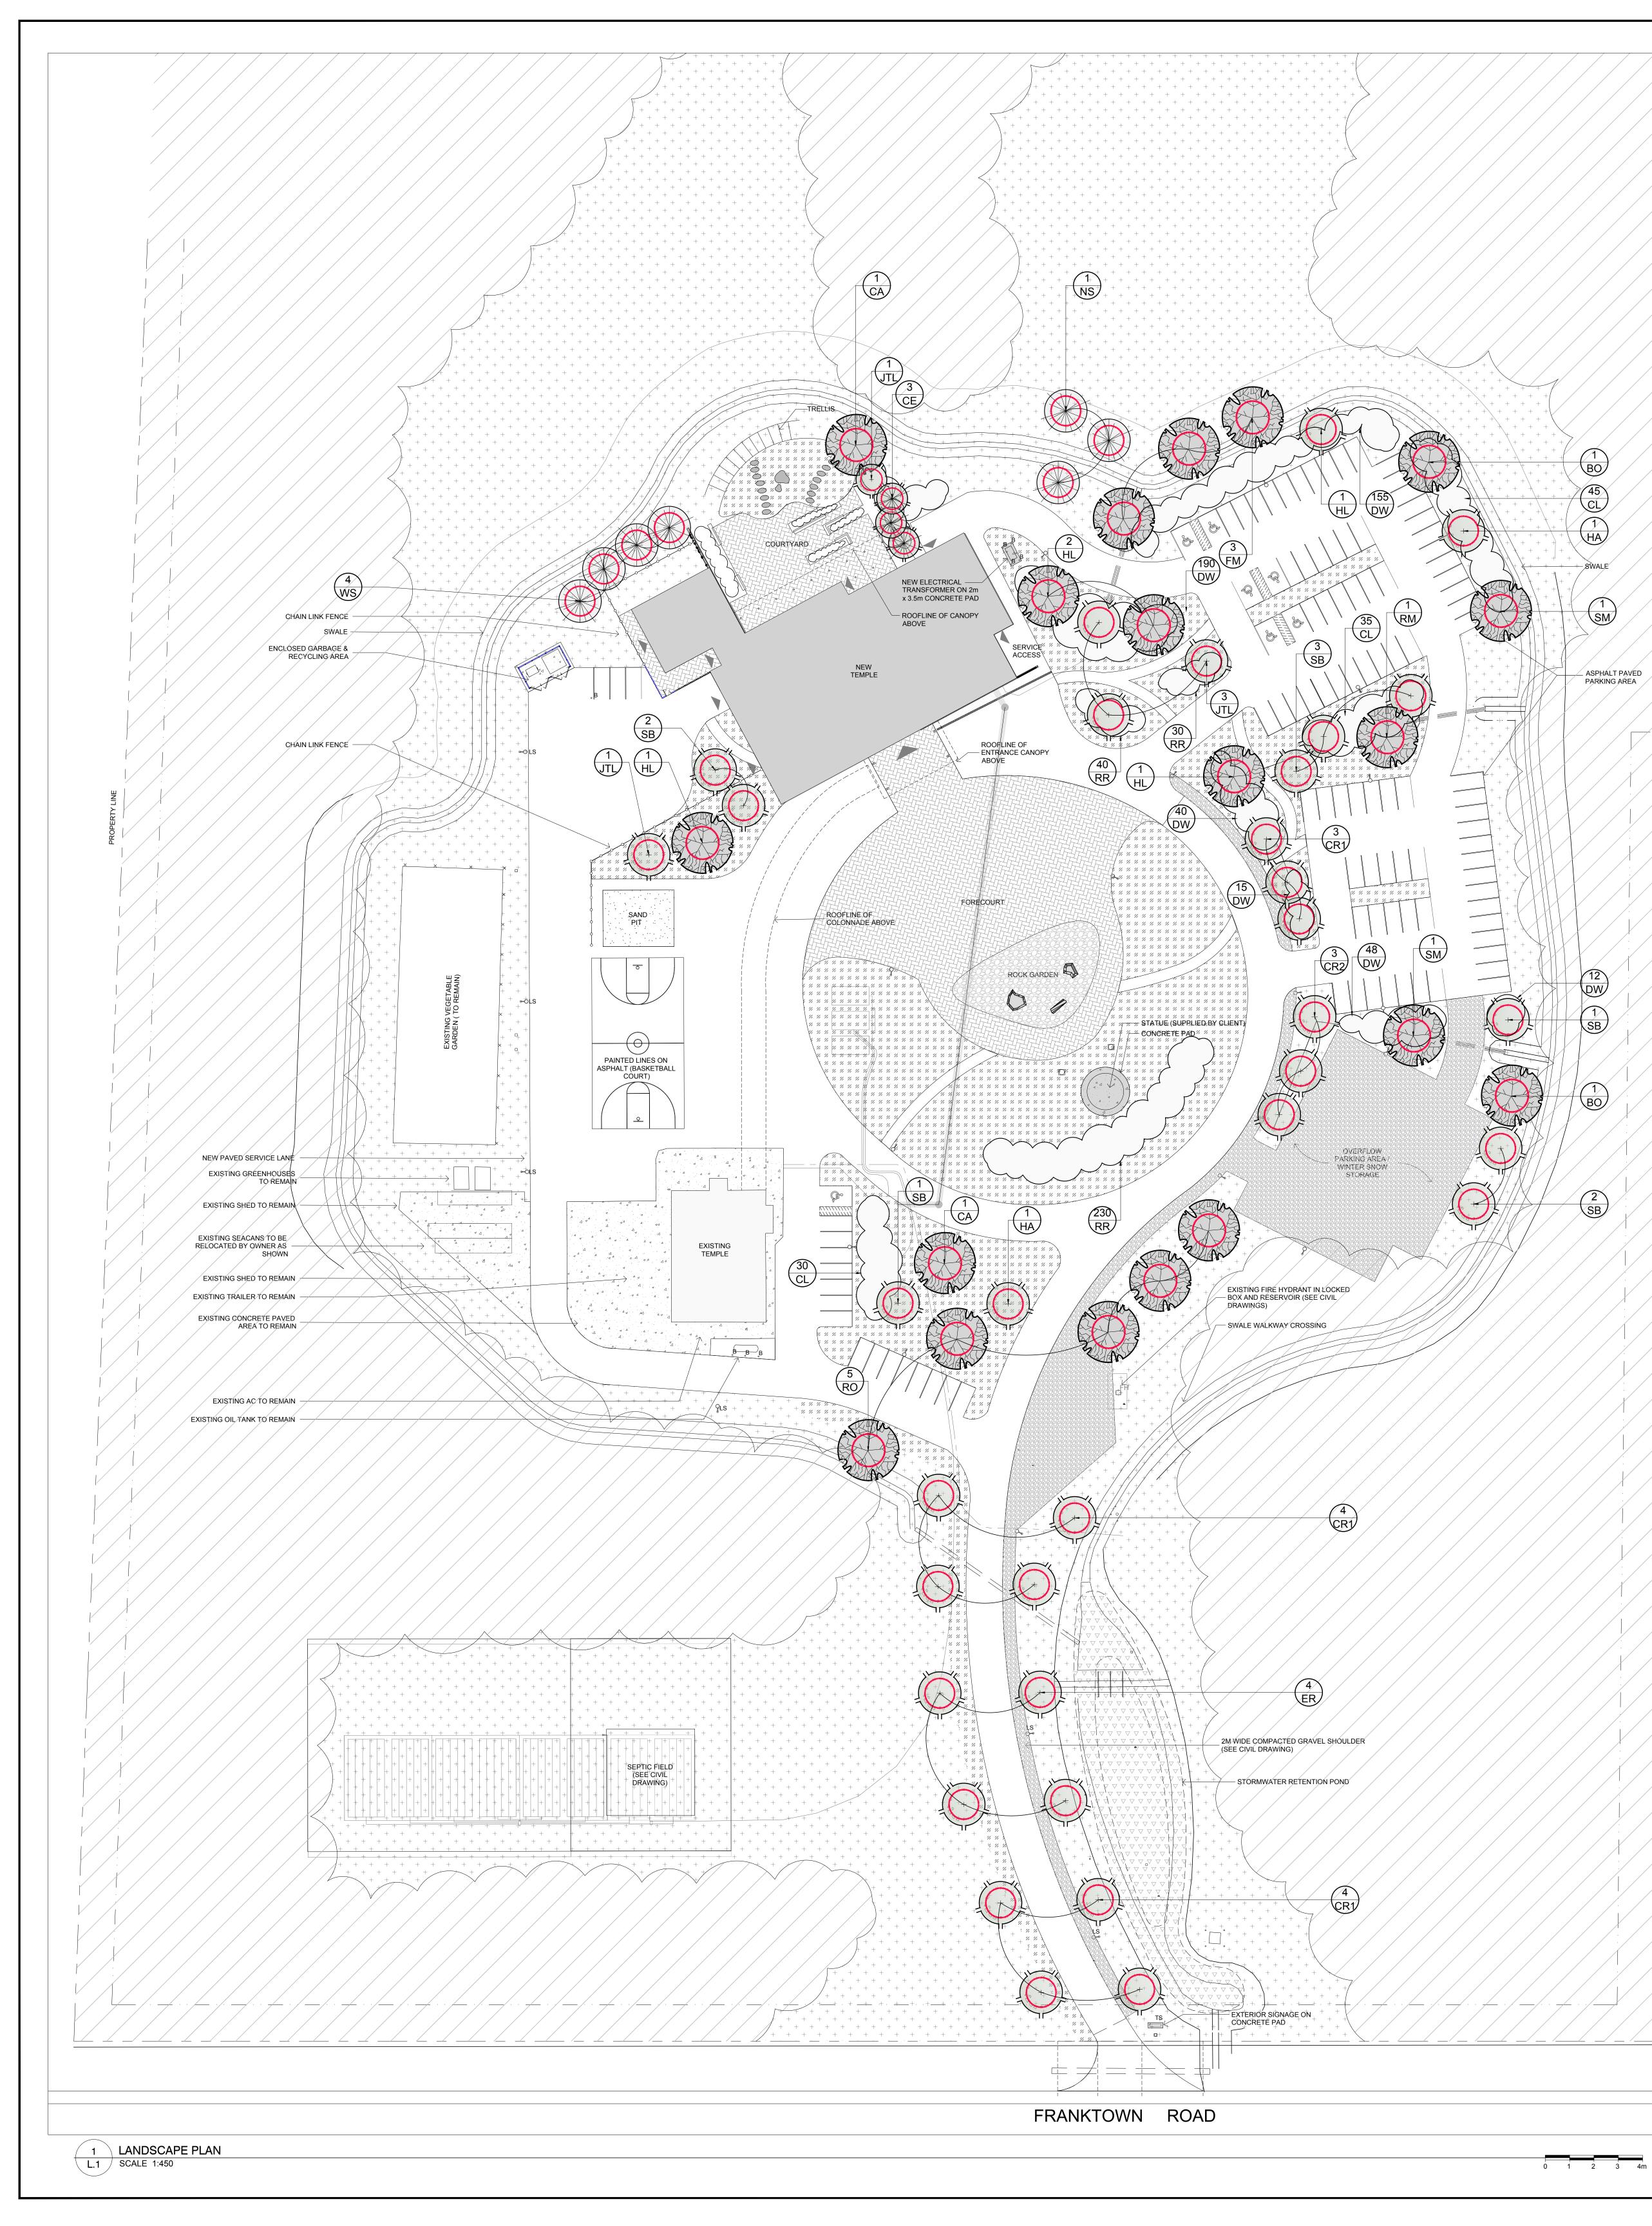

|                                                                                                                                                                                                                                                                                                                                                                                                                                                                       | CLIENT                                                          |                                                                     |                                       |              |  |
|-----------------------------------------------------------------------------------------------------------------------------------------------------------------------------------------------------------------------------------------------------------------------------------------------------------------------------------------------------------------------------------------------------------------------------------------------------------------------|-----------------------------------------------------------------|---------------------------------------------------------------------|---------------------------------------|--------------|--|
|                                                                                                                                                                                                                                                                                                                                                                                                                                                                       |                                                                 | IBPS TEMPLE                                                         |                                       |              |  |
| REMARKS                                                                                                                                                                                                                                                                                                                                                                                                                                                               | CONSULTANTS                                                     |                                                                     |                                       |              |  |
| Deciduous<br>Deciduous<br>Coniferous<br>Deciduous<br>Deciduous<br>Deciduous                                                                                                                                                                                                                                                                                                                                                                                           | ARCHITECTS:                                                     | GRC ARCHITECTS<br>47 RUE CLARENCE, SUITE 401<br>OTTAWA, ON: K1N 9K1 |                                       |              |  |
| Deciduous<br>Deciduous<br>Deciduous<br>Deciduous                                                                                                                                                                                                                                                                                                                                                                                                                      |                                                                 |                                                                     |                                       |              |  |
| Coniferous<br>Deciduous<br>Deciduous<br>Deciduous<br>Deciduous                                                                                                                                                                                                                                                                                                                                                                                                        | AND AND                                                         | PROPOSED DECIDUOUS SHADE<br>TREES (LARGE)<br>- 30m3 SOIL VOLUME     |                                       |              |  |
| Coniferous                                                                                                                                                                                                                                                                                                                                                                                                                                                            |                                                                 | PROPOSED DECIDUOL<br>TREES (SMALL)<br>- 30m3 SOIL VOLUME            | JS FLOWERING                          |              |  |
| 1500 mm o.c.<br>1200mm o.c.<br>300 mm o.c.                                                                                                                                                                                                                                                                                                                                                                                                                            |                                                                 | PROPOSED DECIDUOU<br>TREES (SMALL)<br>- 25m3 SOIL VOLUME            | JS FLOWERING                          |              |  |
| ALCULATION:                                                                                                                                                                                                                                                                                                                                                                                                                                                           |                                                                 | PROPOSED SHRUBS                                                     |                                       |              |  |
| es proposed (154m2 ea.)                                                                                                                                                                                                                                                                                                                                                                                                                                               | $\begin{array}{cccccccccccccccccccccccccccccccccccc$            | PROPOSED SEED                                                       |                                       |              |  |
| osed (79m2 ea.)<br>es proposed (7m2 ea.)<br>875,160m2)                                                                                                                                                                                                                                                                                                                                                                                                                |                                                                 | PROPOSED INTERLOCK                                                  | K PAVING                              |              |  |
| r = 95% canopy cover<br>Iculated at 14m spread,<br>10m spread, small                                                                                                                                                                                                                                                                                                                                                                                                  |                                                                 | PROPOSED PEASTONE                                                   |                                       |              |  |
| ead.                                                                                                                                                                                                                                                                                                                                                                                                                                                                  |                                                                 | PROPOSED WETLAND S                                                  | SEED MIXTURE                          |              |  |
| REE PROTECTION REQUIREMENTS:<br>PRIOR TO ANY WORK ACTIVITY WITHIN THE CRITICAL ROOT ZONE<br>CRZ = 10X DIAMETER) OF A TREE, TREE PROTECTION FENCING MUST<br>E INSTALLED SURROUNDING THE CRITICAL ROOT ZONE AND REMAIN IN<br>LACE UNTIL THE WORK IS COMPLETE.<br>. UNLESS PLANS ARE APPROVED BY CITY FORESTRY STAFF, FOR<br>VORK WITHIN THE CRZ:<br>- DO NOT PLACE ANY MATERIAL OR EQUIPMENT INCLUDING<br>NITHOUSES:                                                    |                                                                 | EXISTING VEGETATION                                                 | TO REMAIN                             |              |  |
| DUTHOUSES;<br>- DO NOT ATTACH ANY SIGNS, NOTICES OR POSTERS TO<br>NY TREE;<br>- DO NOT RAISE OR LOWER THE EXISTING GRADE;<br>- TUNNEL OR BORE WHEN DIGGING;<br>- DO NOT DAMAGE THE ROOT SYSTEM, TRUNK, OR BUNCHES<br>OR ANY TREE;<br>- ENSURE THAT EXHAUST FUMES FROM ALL EQUIPMENT<br>RE NOT DIRECTED TOWARD ANY TREE CANOPY.<br>- DO NOT EXTEND HARD SURFACE OR<br>IGNIFICANTLY CHANGE LANDSCAPING<br>.TREE PROTECTION FENCING MUST BE AT LEAST 1.2m IN HEIGHT, AND |                                                                 |                                                                     |                                       |              |  |
| E CONSTRUCTED OF RIGID OR FRAMED MATERIALS (E.G. MODULOC •<br>TEEL,PLYWOOD HOARDING, OR SNOW FENCE ON A 2"X4" WOOD<br>RAME) WITH POSTS 2.4m APART, SUCH THAT THE FENCE LOCATION<br>ANNOT BE ALTERED. ALL SUPPORTS AND BRACING MUST BE PLACED<br>IUTSIDE OF THE CRZ, AND INSTALLATION MUST MINIMISE DAMAGE TO<br>XISTING ROOTS. (SEE DETAIL)                                                                                                                           |                                                                 |                                                                     |                                       |              |  |
| . THE LOCATION OF THE TREE PROTECTION FENCING MUST BE<br>ETERMINED BY AN ARBORIST AND DETAILED ON ANY ASSOCIATED<br>LANS FOR THE SITE.( E.G. TREE CONSERVATION REPORT, TREE<br>ISCLOSURE REPORT, ETC). THE PLAN AND CONSTRUCTED FENCING<br>IUST BE APPROVED BY CITY FORESTRY STAFF PRIOR TO THE<br>OMMENCEMENT OF WORK.<br>. IF THE FENCED TREE PROTECTION AREA MUST BE REDUCED TO                                                                                    |                                                                 |                                                                     |                                       |              |  |
| ACILITATE CONSTRUCTION, MITIGATION MEASURES MUST BE<br>RESCRIBED BY AN ARBORIST AND APPROVED BY CITY FORESTRY<br>TAFF. THESE MAY INCLUDE THE PLACEMENT OF PLYWOOD, WOOD<br>HIPS OR STEEL PLATING OVER THE ROOTS FOR PROTECTION OR THE<br>ROPER PRUNING AND CARE OF ROOTS WHERE ENCOUNTERED.                                                                                                                                                                           |                                                                 |                                                                     |                                       |              |  |
| Y-LAWS:<br>LL CITY-OWNED TREES ARE PROTECTED UNDER THE MUNICIPAL<br>REES AND NATURAL AREAS PROTECTION BY-LAW (2006-279). WITHIN<br>HE URBAN AREA,<br>RIVATELY-OWNED TREES GREATER THAN 50cm IN DIAMETER ON                                                                                                                                                                                                                                                            |                                                                 |                                                                     |                                       |              |  |
| OTS 1 HECTARE IN SIZE OR LESS, AND TREES GREATER THAN 10cm IN<br>IAMETER ON LOTS GREATER THAN 1 HECTARE, ARE PROTECTED<br>NDER THE URBAN TREE CONSERVATION BY-LAW (2009-200).                                                                                                                                                                                                                                                                                         |                                                                 |                                                                     |                                       |              |  |
|                                                                                                                                                                                                                                                                                                                                                                                                                                                                       |                                                                 |                                                                     |                                       |              |  |
| NOTES:<br>E RESPONSIBILITY OF THE APPROPRIATE<br>ACTOR OR OFFICIAL TO REPORT ANY ERRORS,<br>DNS OR DISCREPANCIES ON THIS PLAN WITH<br>SITE CONDITIONS TO THE LANDSCAPE                                                                                                                                                                                                                                                                                                |                                                                 |                                                                     |                                       |              |  |
| ECT BEFORE PROCEEDING WITH<br>RUCTION.<br>NTRACTOR IS TO NOTIFY ALL UTILITY<br>NIES AND AUTHORITIES PRIOR TO ANY<br>TION AND ASCERTAIN LOCATIONS OF                                                                                                                                                                                                                                                                                                                   |                                                                 |                                                                     |                                       |              |  |
| GROUND SERVICES.<br>NTRACTOR IS TO REINSTATE ALL AREAS AND<br>AMAGED AS A RESULT OF CONSTRUCTION<br>Y.                                                                                                                                                                                                                                                                                                                                                                | 1 ISSUED FOR S<br>No. Issue                                     | ITE PLAN CONTROL                                                    |                                       | C JL<br>R CK |  |
| NTRACTOR IS TO COMPLY WITH ALL PERTINENT<br>AND BY-LAWS.<br>NTRACTOR IS TO MAINTAIN A POSITIVE<br>E RUN-OFF THROUGHOUT THE ENTIRE<br>RUCTION PERIOD.<br>IDSCAPE ARCHITECT IS NOT RESPONSIBLE<br>BSURFACE CONDITIONS.                                                                                                                                                                                                                                                  | JAMES B. L<br>LANDSCA<br>3332 CARLING AV<br>Tel. (613) 722-5168 | E. OTTAWA, ONTA                                                     | RCHITECTS                             | 8            |  |
| NTRACTOR IS TO IDENTIFY ALL EXISTING<br>TO REMAIN ON SITE WITH THE LANDSCAPE<br>ECT PRIOR TO CONSTRUCTION.<br>NTRACTOR IS TO STAKE THE PROPOSED<br>ON OF ALL PLANT MATERIAL IN CONJUNCTION                                                                                                                                                                                                                                                                            | PROJECT                                                         |                                                                     |                                       |              |  |
| IE LANDSCAPE ARCHITECT PRIOR TO<br>TION.<br>M DISTANCES FOR SELECTED DECIDUOUS<br>ARE AS FOLLOWS:<br>JILDING FOUNDATIONS - 7.5M<br>DEWALKS - 1.5M                                                                                                                                                                                                                                                                                                                     | IBPS FO GUA                                                     | ANG SHAN TEMPLI                                                     | E                                     |              |  |
| JBLIC STREETS - 2.5M<br>JDERGROUND INFRASTRUCTURE - 2.0M<br>SES WITHIN 1M OF UNDERGROUND UTILITY<br>HES ARE TO BE EXCAVATED BY HAND.<br>E ALL PROTECTIVE WRAPPING FROM TREE<br>S AFTER INSTALLATION.<br>S OF TREES SHALL ONLY BE PERFORMED IF<br>SARY.<br>E THAT MULCH IS PULLED BACK A MINIMUM                                                                                                                                                                       | DRAWING<br>LANDSCAPE PLAN                                       |                                                                     |                                       |              |  |
| CE OF 75MM FROM BASE OF TREE TRUNK.                                                                                                                                                                                                                                                                                                                                                                                                                                   | STAMP                                                           | SC                                                                  | ALE                                   |              |  |
|                                                                                                                                                                                                                                                                                                                                                                                                                                                                       | ST JANES B.                                                     | LAND                                                                | AS SHOWN                              |              |  |
|                                                                                                                                                                                                                                                                                                                                                                                                                                                                       | ASSOC.                                                          |                                                                     | ART DATE<br>MARCH, 2024<br>ROJECT NO. | _            |  |
|                                                                                                                                                                                                                                                                                                                                                                                                                                                                       | PROJECT NORTH                                                   |                                                                     | 24-GRC-2378<br>RAWING NO.             | -            |  |
|                                                                                                                                                                                                                                                                                                                                                                                                                                                                       |                                                                 |                                                                     | L-100                                 | )            |  |
|                                                                                                                                                                                                                                                                                                                                                                                                                                                                       |                                                                 | PL                                                                  | OT SIZE ARCH-D                        |              |  |