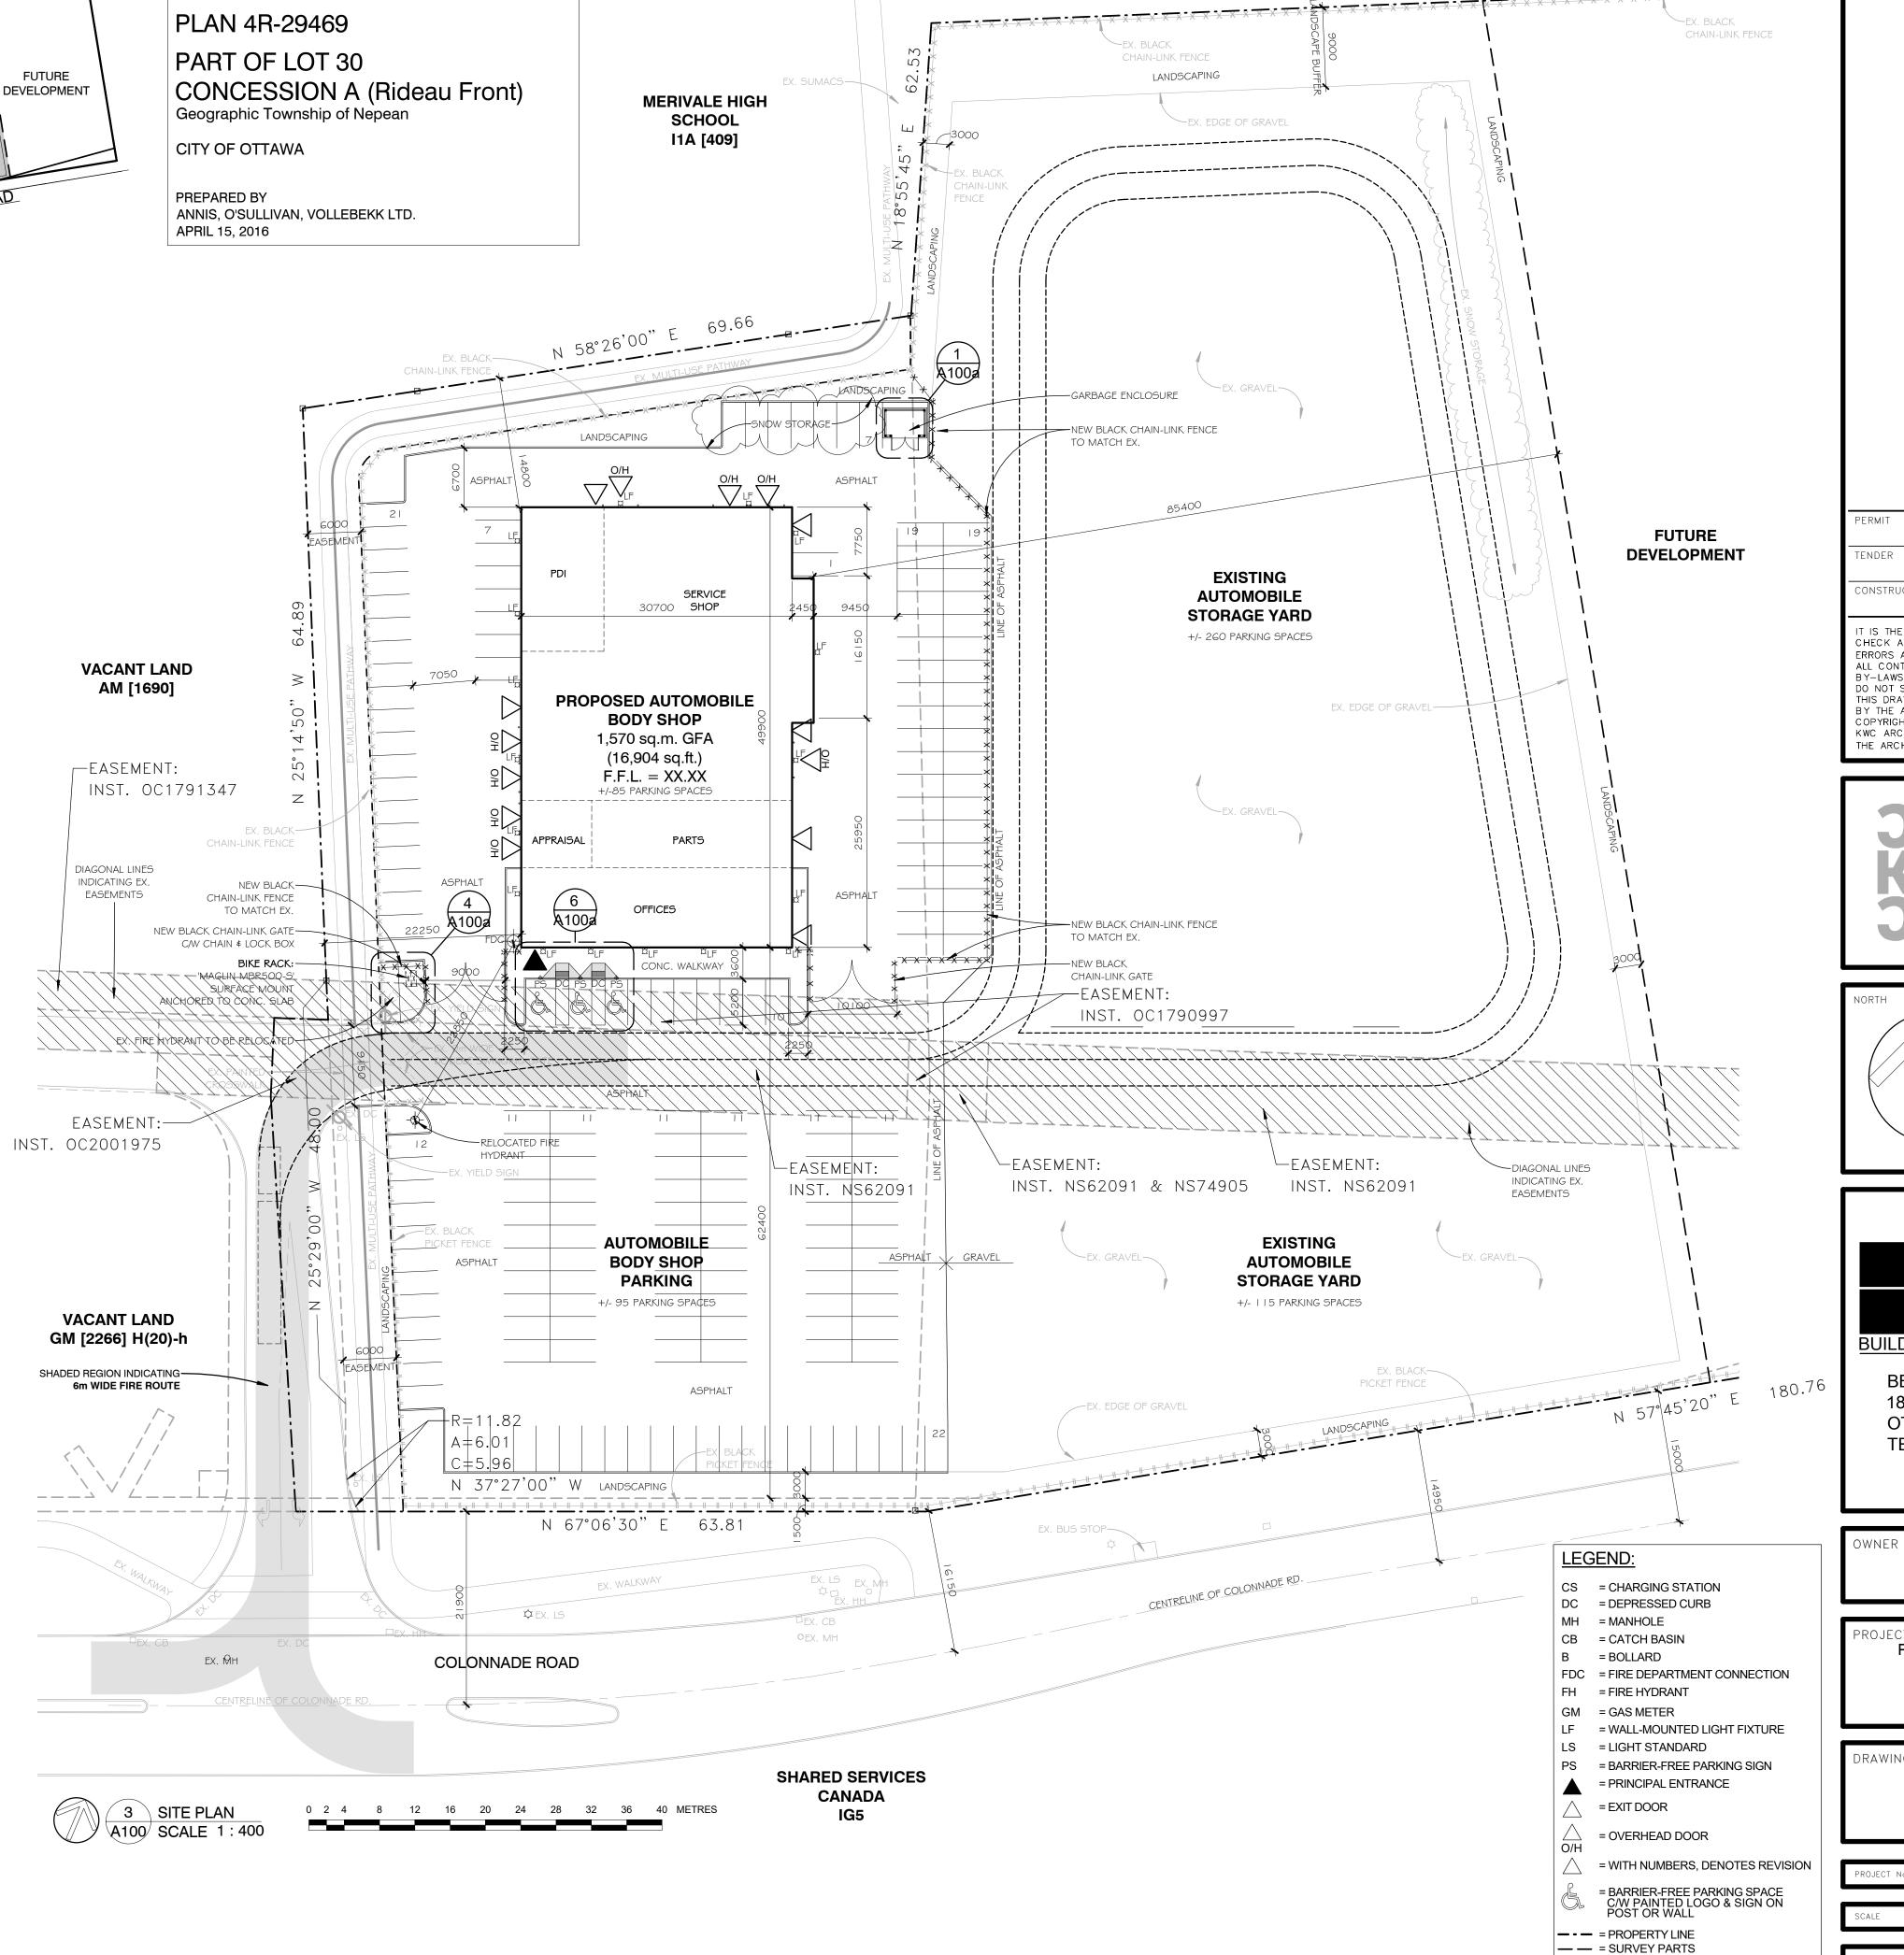

LEGAL DESCRIPTION:

Ottawa
Zoning By-law: 2008-250
Zone: GM [2266] H(20)
Proposed Use: Automobile Body Shop

| Building Areas     |                    |        |
|--------------------|--------------------|--------|
|                    | Gross (out-to-out) |        |
|                    | Sq.m.              | Sq.ft  |
| Ground Floor       |                    |        |
| Service Area       | 1,271              | 13,681 |
| Ancilliary Offices | 278                | 2,993  |
|                    | 1,549              | 16,674 |
| Mezzanine          | 21                 | 230    |
|                    |                    |        |
| Totals             | 1,570              | 16,904 |
|                    |                    |        |

|                                               | Required | Provided     |                         |
|-----------------------------------------------|----------|--------------|-------------------------|
| Minimum Lot Area                              | No min.  | 21763.7sq.m. |                         |
| Minimum Lot Width                             | No Min.  | 166m         |                         |
| Minimum Required Yard                         |          |              |                         |
| Front & Corner Side Yard                      | 3m       | 60.65m       |                         |
| Interior Side Yard                            | No min.  | 14.80m       |                         |
| Rear Yard                                     | No Min.  | N/A          |                         |
| Maximum Building Height                       | 20m      | 7.61m        |                         |
| Maximum Floor Space Index                     | 2        | 0.07         |                         |
| Minimum Width of Landscaping                  |          |              |                         |
| Abutting a Street                             | 3m       | 3m           |                         |
| Abutting Residential                          | 3m       | 3m           |                         |
| All other cases                               | No min.  | 3m           |                         |
| Parking Spaces                                |          |              | Area 'C' on Schedule 1A |
| Service (Body Shop)                           |          |              |                         |
| - 3/bay @ 17 bays                             | 51       |              |                         |
| Offices                                       |          |              |                         |
| - 2.4 /100 sq.m @ 278sq.m.                    | 8        |              |                         |
| Total                                         | 59       | 185          |                         |
| Loading Spaces (3.5m x 7m)                    | 1        | 1            |                         |
| Bicycle Parking (1/ 1500 sq.m. @ 1,570 sq.m.) | 2        | 1 2          |                         |
| Parking for Physically Disabled               | 3        | 3            | 1x Type A; 2x Type B    |

**NEPEAN CREEK** 

01

N 64°46'40" E 154.67

DESCRIPTION 31 OCT. 2018 ISSUED FOR SPA CONSTRUCTION T IS THE RESPONSIBILITY OF THE APPROPRIATE CONTRACTOR TO CHECK AND VERIFY ALL DIMENSIONS ON SITE AND REPORT ALL ERRORS AND/OR OMISSIONS TO THE ARCHITECT.
ALL CONTRACTORS MUST COMPLY WITH ALL PERTINENT CODES AND BY-LAWS.

DRAWING TITLE

SITE PLAN

ест №. 1843

PRAWN BY AKTC

---- = TRUCK ROUTE

\* \* \* = CHAIN LINK FENCE

---- = PICKET FENCE

As indicated