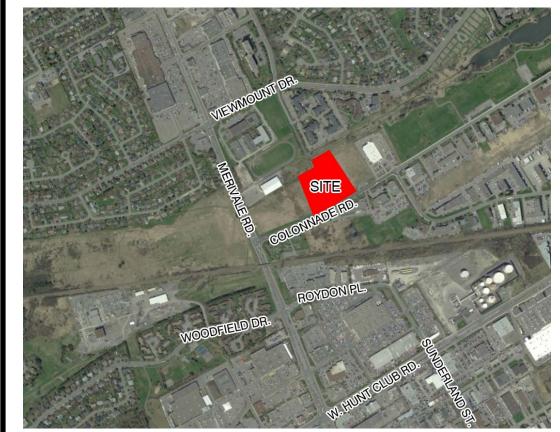

## Project Zoning Review/Statistics

Municipality: City of Ottawa

Municipal Address: 9-17 Colonnade Rd.

Registered Owner: Zena Investment Corporation

Lot Area: 21,763.7sq.m. (234,263 sq.ft (5.38 acres))

Zoning Analysis