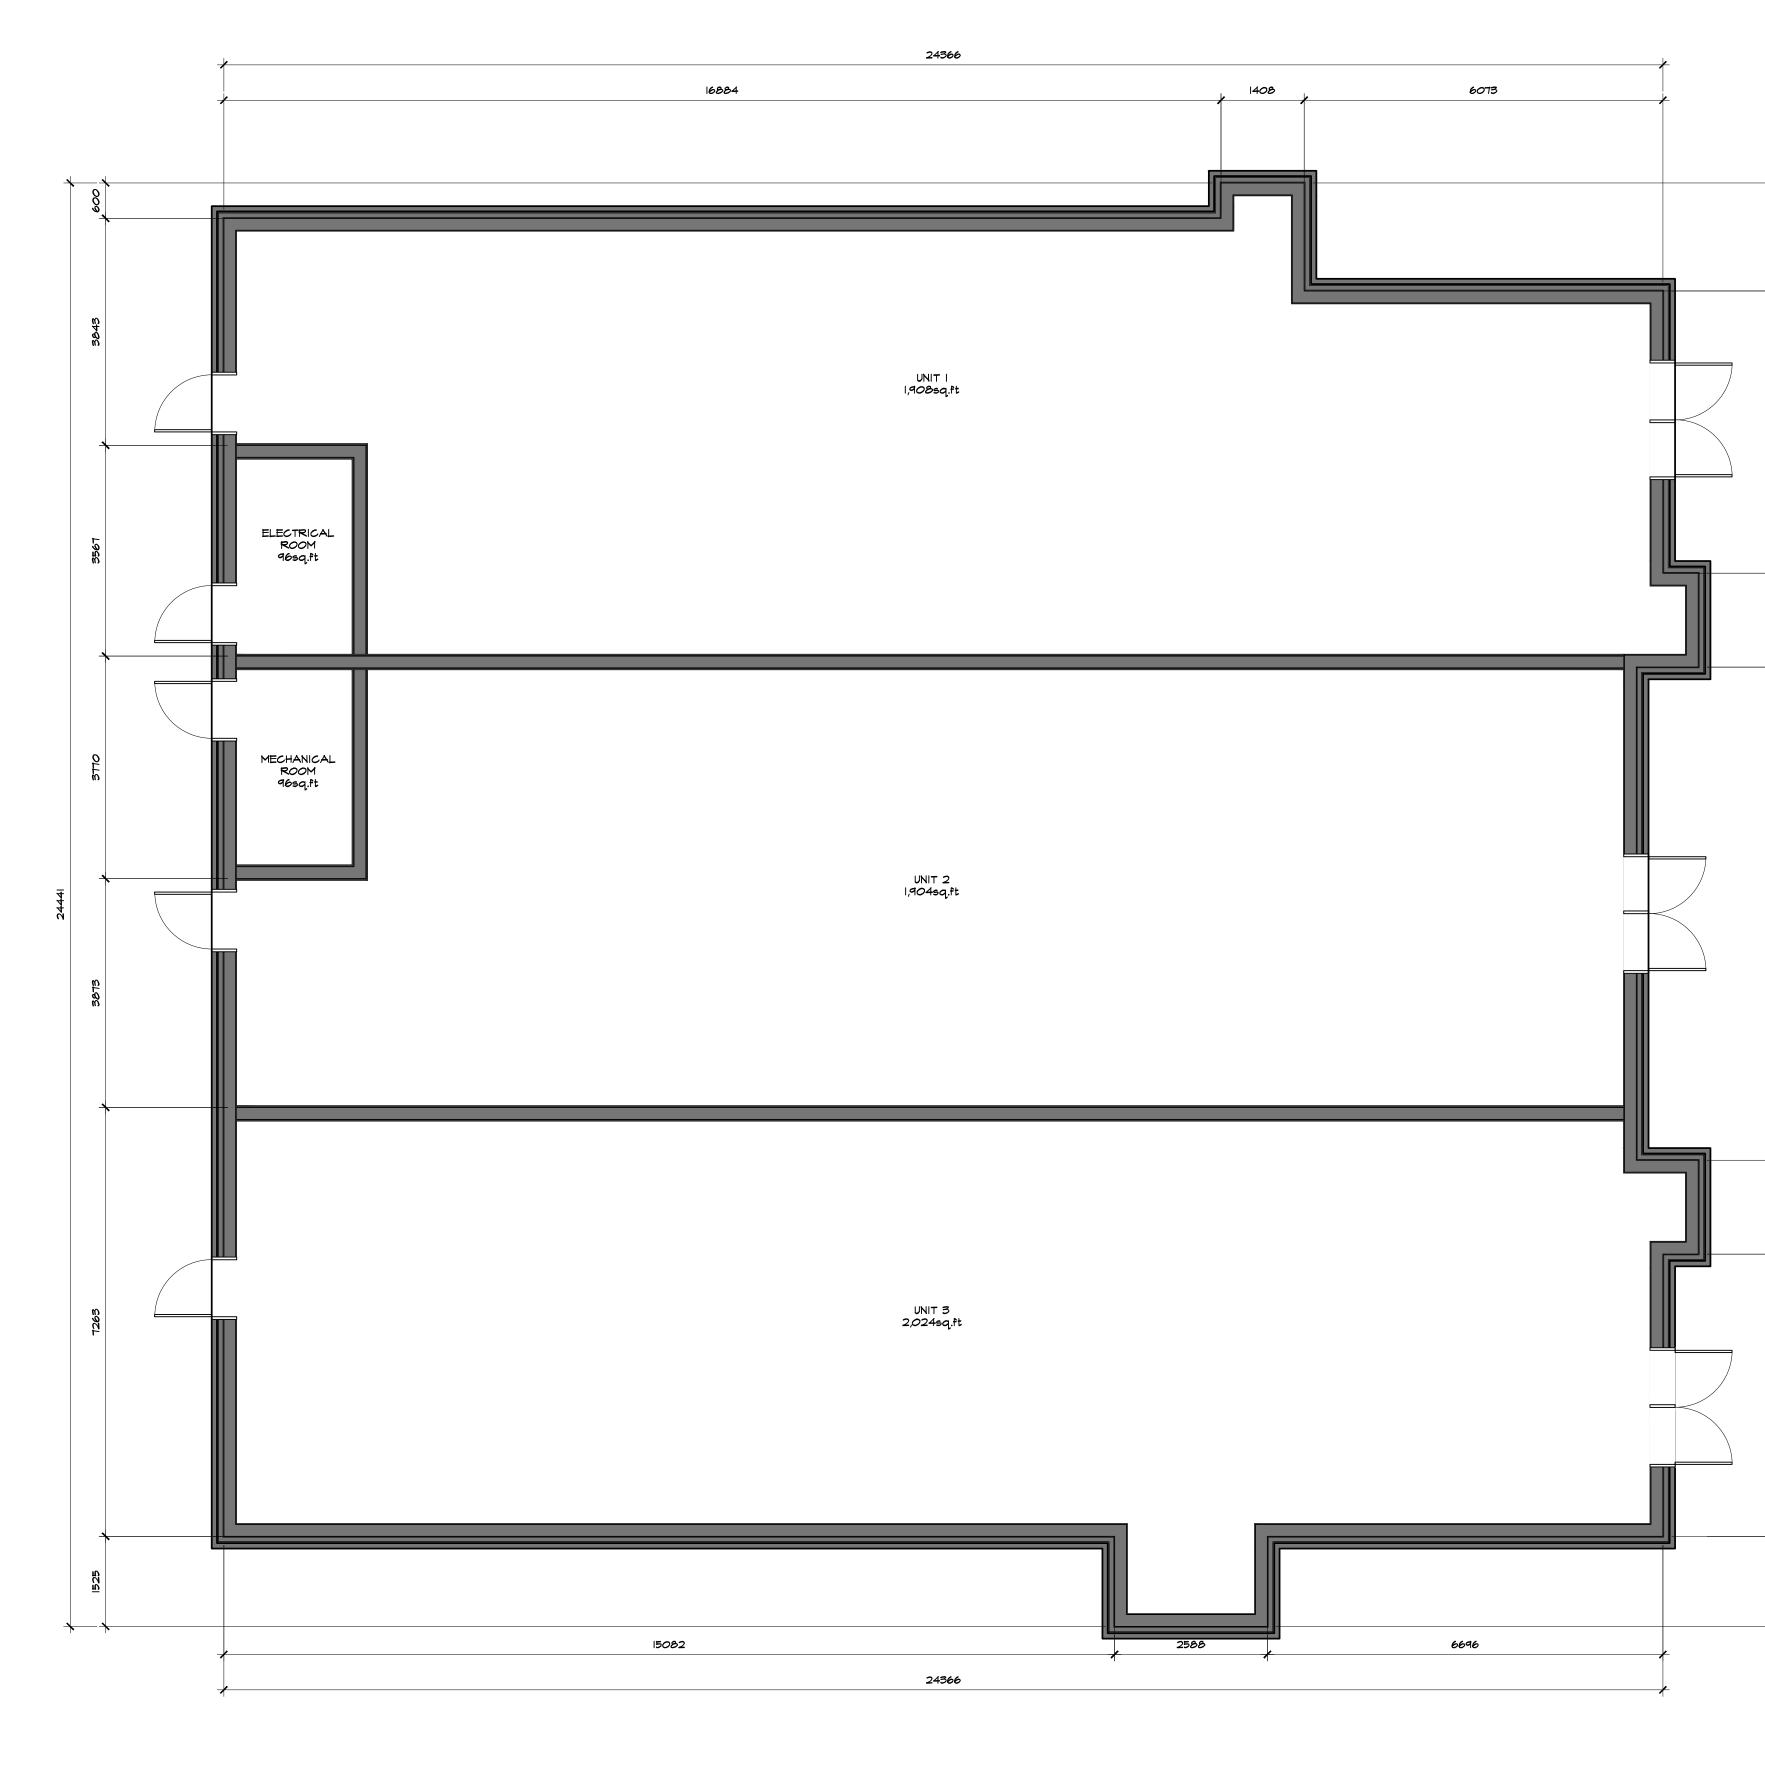

| EXISTING ZONING                                     | AM [287] AR                                                                                                                                                                | TERIAL MAINSTRE                                                                      | ET ZONE                                                  |
|-----------------------------------------------------|----------------------------------------------------------------------------------------------------------------------------------------------------------------------------|--------------------------------------------------------------------------------------|----------------------------------------------------------|
|                                                     | REQUIRED                                                                                                                                                                   | PROPOSED<br>BUILDING A                                                               | PROPOS<br>BUILDIN                                        |
| LOT AREA (MIN)                                      | NO MINIMUM                                                                                                                                                                 | 11,392sq.m                                                                           | 11,392s                                                  |
| LOT WIDTH (MIN)                                     | NO MINIMUM                                                                                                                                                                 | 44.24m                                                                               | 44.24m                                                   |
| FRONT YARD SETBACK (MIN)                            | NO MINIMUM                                                                                                                                                                 | 7.02m                                                                                | 183.5m                                                   |
| INTERIOR YARD SETBACK (MIN)                         | NO MINIMUM                                                                                                                                                                 | 10.1m/9.2m                                                                           | 3.73m/(                                                  |
| REAR YARD SETBACK (MIN)                             | NO MINIMUM                                                                                                                                                                 | 227.3m                                                                               | 30.0m                                                    |
| BUILDING HEIGHT (MAX)                               | 30m, OR 9 STOREYS                                                                                                                                                          | ±6.4m                                                                                | ±8.4m                                                    |
| WIDTH OF LANDSCAPE AREA<br>AROUND PARKING LOT (MIN) | ABUTTING A STREET: 3m<br>NOT ABUTTING A STREET: 1.5m                                                                                                                       | 1.5m min.                                                                            | 1.8m mi                                                  |
| LANDSCAPE AREA (MIN)                                | 15% OF THE AREA OF ANY<br>PARKING LOT (1,833sq.m<br>PARKING AREA)                                                                                                          | 6.2m (FRONT)                                                                         | 275sq.m<br>REQUIRE<br>1,420.2s                           |
| PARKING (AREA C)                                    | RESTAURANT USE: 10/100sq.m<br>WITH DRIVE-THROUGH CAN BE<br>REDUCED BY 20%<br>RETAIL USE: 3.4/100sq.m<br>OF GFA                                                             | 88×10 REDUCED<br>BY 20%<br>= 15 SPACES<br>773X3.2 = 13<br>REQUIRED=28<br>47 PROVIDED | $\frac{1092}{100} = 1$ $3.4 = 3$ SPACES REQUIRED 40 PROV |
| BICYCLE PARKING                                     | 1/250sq.m OF GFA                                                                                                                                                           | 2 BICYCLE<br>SPACE<br>REQUIRED.                                                      | 4 BICYC<br>SPACES<br>REQUIRE                             |
|                                                     |                                                                                                                                                                            | 4 PROVIDED                                                                           | 4 PROVI                                                  |
| DRIVE-THROUGH                                       | FOR RESTAURANT: 7 QUEUING<br>SPACES BEFORE/AT ORDER<br>BOARD AND A MIN. TOTAL OF<br>11 SPACES                                                                              | 12 QUEUING<br>SPACES<br>PROVIDED                                                     | N/A                                                      |
| DRIVE-THROUGH QUEUING<br>SPACES                     | 3m WIDE<br>5.7m LONG                                                                                                                                                       | PROVIDED                                                                             | N/A                                                      |
| LOADING SPACE (TABLE 113A)                          | BUILDING A<br>RESTAURANT/OFFICE/RETAIL<br>OCCUPANCY OF 1,000sq.m<br>GFA: NONE REQUIRED<br>BUILDING B — LIGHT INDUSTRIAL<br>USE OF 1,000-9,999sq.m<br>GFA: 1 SPACE REQUIRED | N/A                                                                                  | 1 SPACE<br>PROVIDE                                       |
| LOADING SPACE ACCESS                                | DRIVEWAY:<br>-3.5m (SINGLE TRAFFIC LANE)<br>-6m (DOUBLE TRAFFIC LANE)<br>AISLE:<br>-11m (LESS THAN 45                                                                      | 5.23m<br>(SINGLE<br>TRAFFIC LANE)                                                    | 6m<br>PROVIDE                                            |
| LOADING SPACE LOCATION                              | DEGREE ANGLE)<br>-14m (45-60 DEGREE ANGLE)<br>-17m (60-90 DEGREE ANGLE)<br>-NOT IN REQUIRED FRONT YARD<br>-MUST BE SCREENED BY MIN.<br>2m OPAQUE SCREEN.                   | N/A                                                                                  | SCREEN<br>PROVIDEI                                       |
| LOADING SPACE DIMENSIONS                            | 3.5 X 7m, VERTICAL CLEARANCE<br>OF 4.2m.                                                                                                                                   | N/A                                                                                  | PROVIDE                                                  |