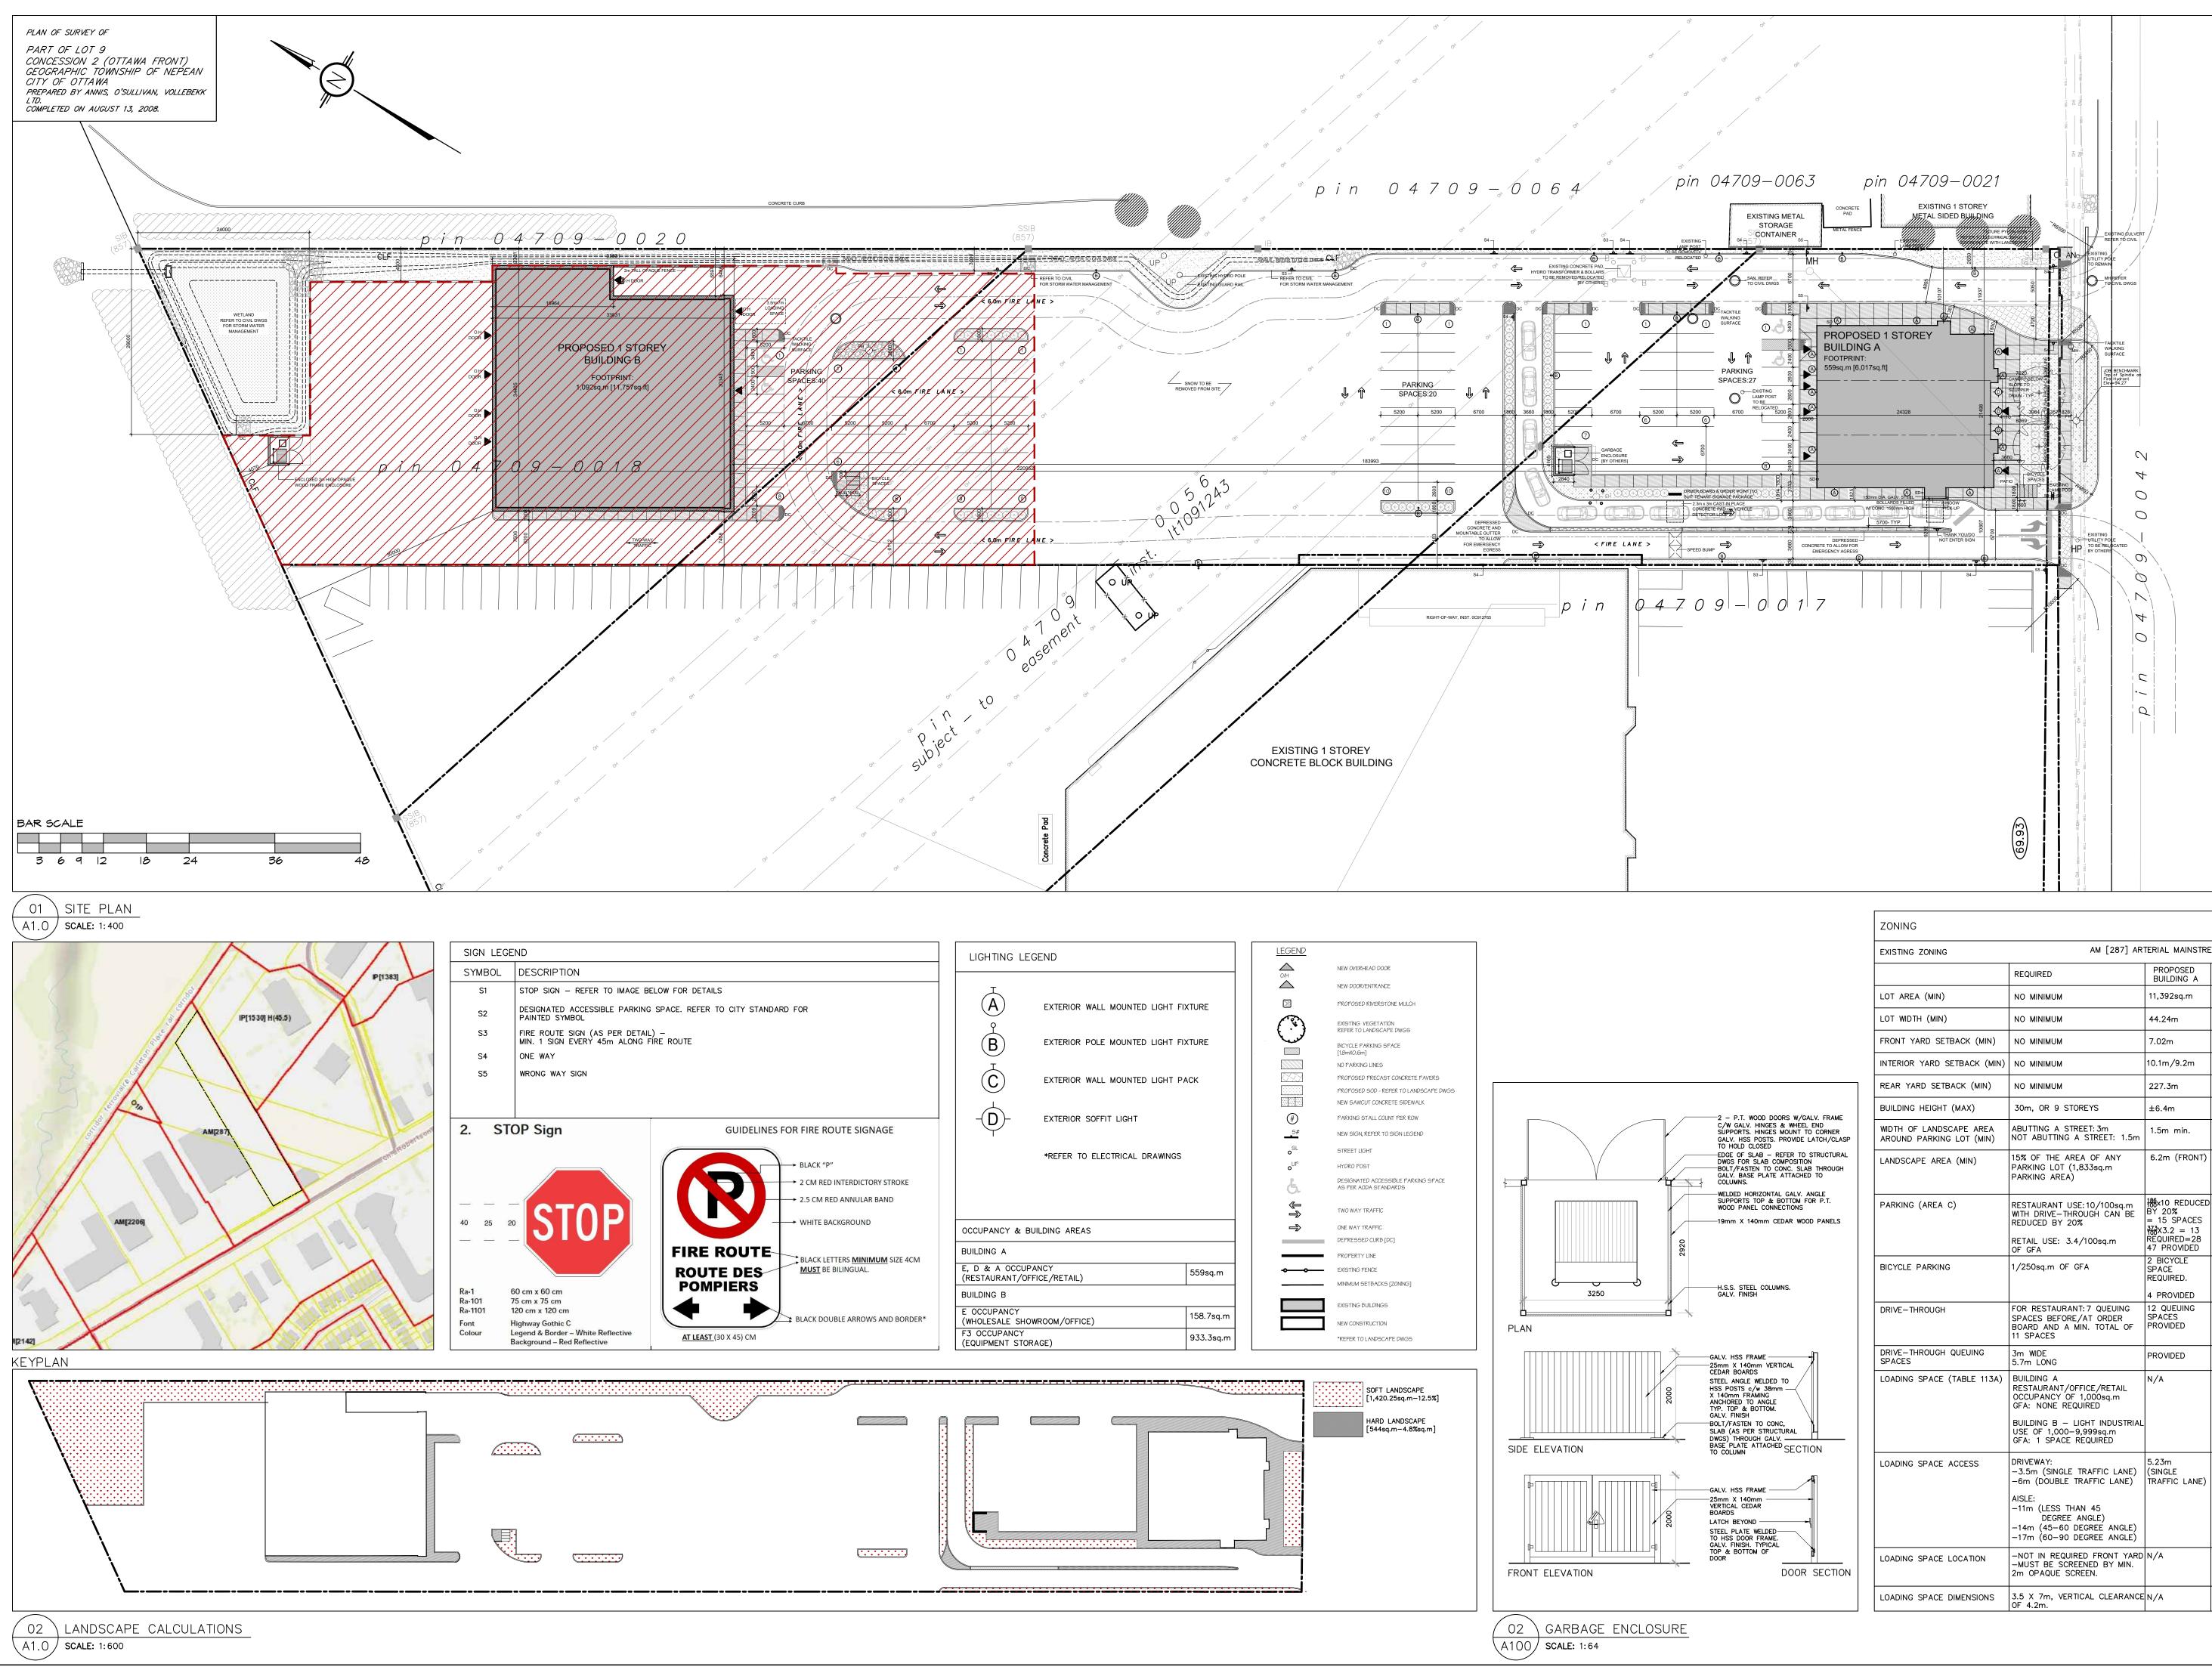

| EXISTING ZONING                                     | AM [287] AR                                                                                                                                                                | TERIAL MAINSTRE                                                                      | ET ZONE                                                  |
|-----------------------------------------------------|----------------------------------------------------------------------------------------------------------------------------------------------------------------------------|--------------------------------------------------------------------------------------|----------------------------------------------------------|
|                                                     | REQUIRED                                                                                                                                                                   | PROPOSED<br>BUILDING A                                                               | PROPOS<br>BUILDIN                                        |
| LOT AREA (MIN)                                      | NO MINIMUM                                                                                                                                                                 | 11,392sq.m                                                                           | 11,392s                                                  |
| LOT WIDTH (MIN)                                     | NO MINIMUM                                                                                                                                                                 | 44.24m                                                                               | 44.24m                                                   |
| FRONT YARD SETBACK (MIN)                            | NO MINIMUM                                                                                                                                                                 | 7.02m                                                                                | 183.5m                                                   |
| INTERIOR YARD SETBACK (MIN)                         | NO MINIMUM                                                                                                                                                                 | 10.1m/9.2m                                                                           | 3.73m/(                                                  |
| REAR YARD SETBACK (MIN)                             | NO MINIMUM                                                                                                                                                                 | 227.3m                                                                               | 30.0m                                                    |
| BUILDING HEIGHT (MAX)                               | 30m, OR 9 STOREYS                                                                                                                                                          | ±6.4m                                                                                | ±8.4m                                                    |
| WIDTH OF LANDSCAPE AREA<br>AROUND PARKING LOT (MIN) | ABUTTING A STREET: 3m<br>NOT ABUTTING A STREET: 1.5m                                                                                                                       | 1.5m min.                                                                            | 1.8m mi                                                  |
| LANDSCAPE AREA (MIN)                                | 15% OF THE AREA OF ANY<br>PARKING LOT (1,833sq.m<br>PARKING AREA)                                                                                                          | 6.2m (FRONT)                                                                         | 275sq.m<br>REQUIRE<br>1,420.2s                           |
| PARKING (AREA C)                                    | RESTAURANT USE: 10/100sq.m<br>WITH DRIVE-THROUGH CAN BE<br>REDUCED BY 20%<br>RETAIL USE: 3.4/100sq.m<br>OF GFA                                                             | 88×10 REDUCED<br>BY 20%<br>= 15 SPACES<br>773X3.2 = 13<br>REQUIRED=28<br>47 PROVIDED | $\frac{1092}{100} = 1$ $3.4 = 3$ SPACES REQUIRED 40 PROV |
| BICYCLE PARKING                                     | 1/250sq.m OF GFA                                                                                                                                                           | 2 BICYCLE<br>SPACE<br>REQUIRED.                                                      | 4 BICYC<br>SPACES<br>REQUIRE                             |
|                                                     |                                                                                                                                                                            | 4 PROVIDED                                                                           | 4 PROVI                                                  |
| DRIVE-THROUGH                                       | FOR RESTAURANT: 7 QUEUING<br>SPACES BEFORE/AT ORDER<br>BOARD AND A MIN. TOTAL OF<br>11 SPACES                                                                              | 12 QUEUING<br>SPACES<br>PROVIDED                                                     | N/A                                                      |
| DRIVE-THROUGH QUEUING<br>SPACES                     | 3m WIDE<br>5.7m LONG                                                                                                                                                       | PROVIDED                                                                             | N/A                                                      |
| LOADING SPACE (TABLE 113A)                          | BUILDING A<br>RESTAURANT/OFFICE/RETAIL<br>OCCUPANCY OF 1,000sq.m<br>GFA: NONE REQUIRED<br>BUILDING B — LIGHT INDUSTRIAL<br>USE OF 1,000-9,999sq.m<br>GFA: 1 SPACE REQUIRED | N/A                                                                                  | 1 SPACE<br>PROVIDE                                       |
| LOADING SPACE ACCESS                                | DRIVEWAY:<br>-3.5m (SINGLE TRAFFIC LANE)<br>-6m (DOUBLE TRAFFIC LANE)<br>AISLE:<br>-11m (LESS THAN 45                                                                      | 5.23m<br>(SINGLE<br>TRAFFIC LANE)                                                    | 6m<br>PROVIDE                                            |
| LOADING SPACE LOCATION                              | DEGREE ANGLE)<br>-14m (45-60 DEGREE ANGLE)<br>-17m (60-90 DEGREE ANGLE)<br>-NOT IN REQUIRED FRONT YARD<br>-MUST BE SCREENED BY MIN.<br>2m OPAQUE SCREEN.                   | N/A                                                                                  | SCREEN<br>PROVIDEI                                       |
| LOADING SPACE DIMENSIONS                            | 3.5 X 7m, VERTICAL CLEARANCE<br>OF 4.2m.                                                                                                                                   | N/A                                                                                  | PROVIDE                                                  |