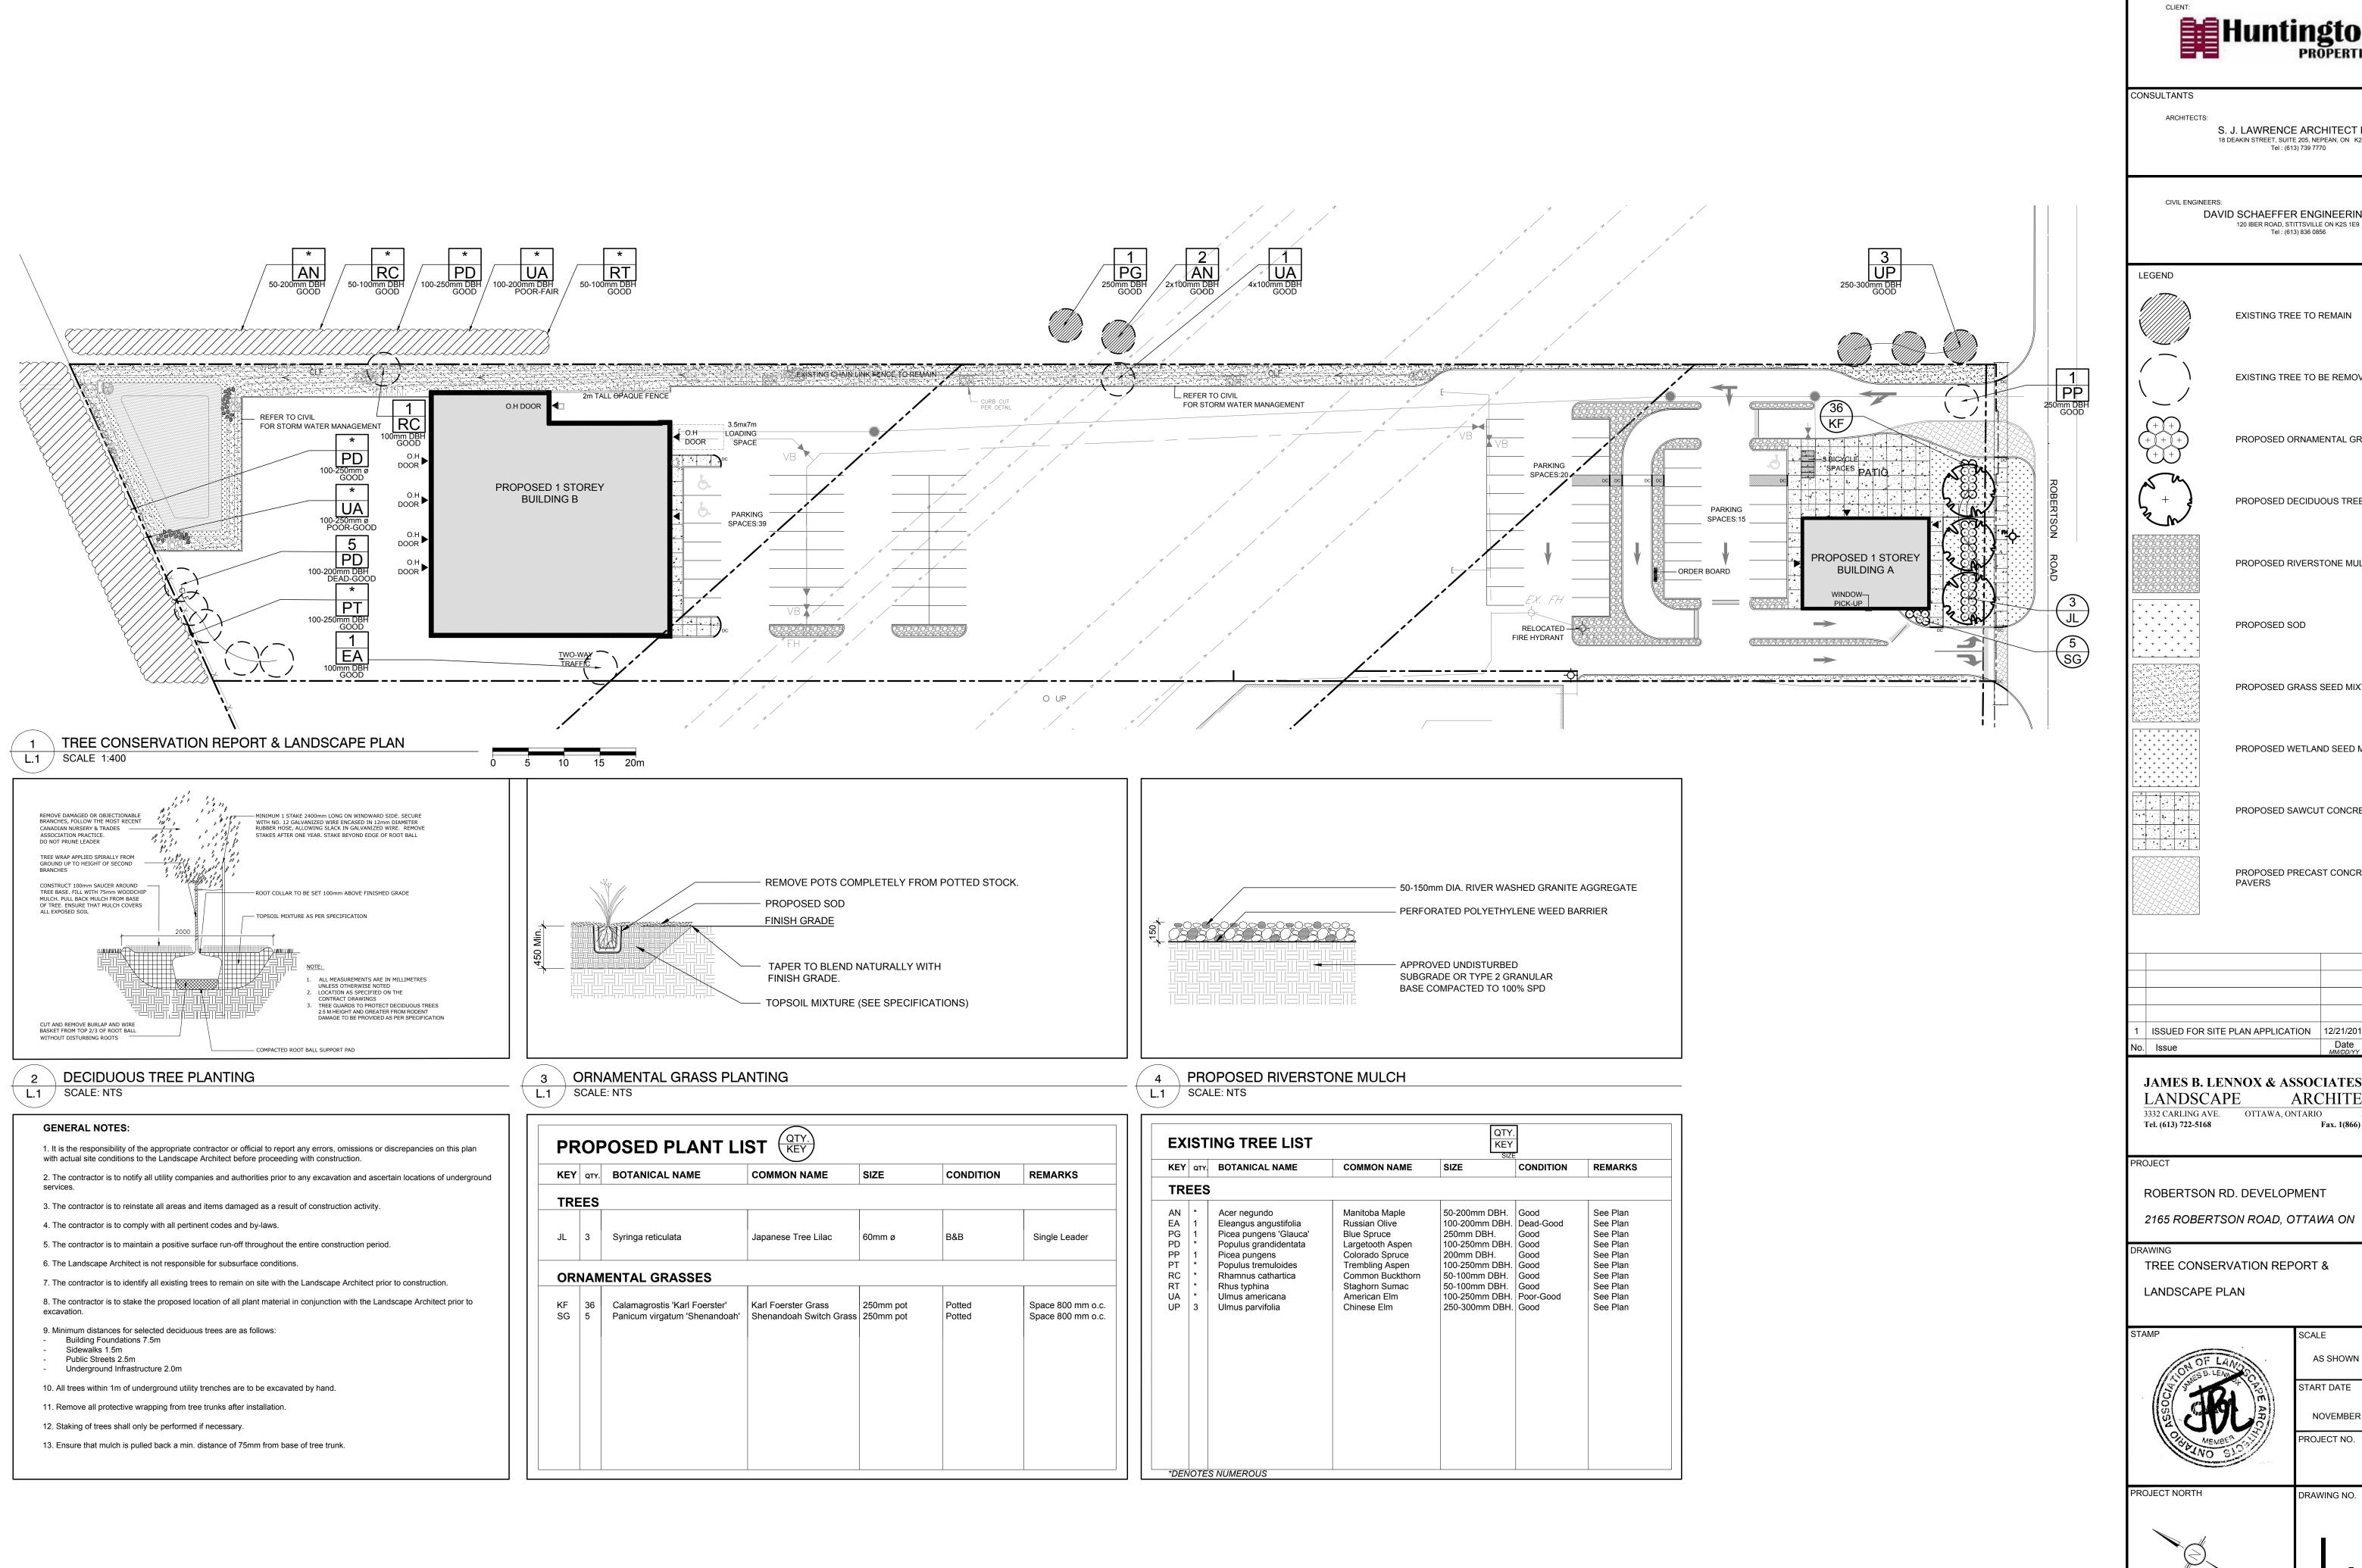

S. J. LAWRENCE ARCHITECT INC. 18 DEAKIN STREET, SUITE 205, NEPEAN, ON K2E 8B7 Tel: (613) 739 7770

DAVID SCHAEFFER ENGINEERING LTD.

120 IBER ROAD, STITTSVILLE ON K2S 1E9
Tel: (613) 836 0856

EXISTING TREE TO REMAIN

EXISTING TREE TO BE REMOVED

PROPOSED ORNAMENTAL GRASSES

PROPOSED DECIDUOUS TREE

PROPOSED RIVERSTONE MULCH

PROPOSED SOD

PROPOSED GRASS SEED MIXTURE

PROPOSED WETLAND SEED MIXTURE

PROPOSED SAWCUT CONCRETE

PROPOSED PRECAST CONCRETE

PAVERS

ISSUED FOR SITE PLAN APPLICATION 12/21/2018 ML Date DR Ch

JAMES B. LENNOX & ASSOCIATES INC. LANDSCAPE **ARCHITECTS** 3332 CARLING AVE. OTTAWA, ONTARIO K2H 5A8 Fax. 1(866) 343-3942

ROBERTSON RD. DEVELOPMENT

TREE CONSERVATION REPORT &

AS SHOWN START DATE NOVEMBER 2018

SCALE

PROJECT NO.

DRAWING NO.

LOT SIZE ARCH-D