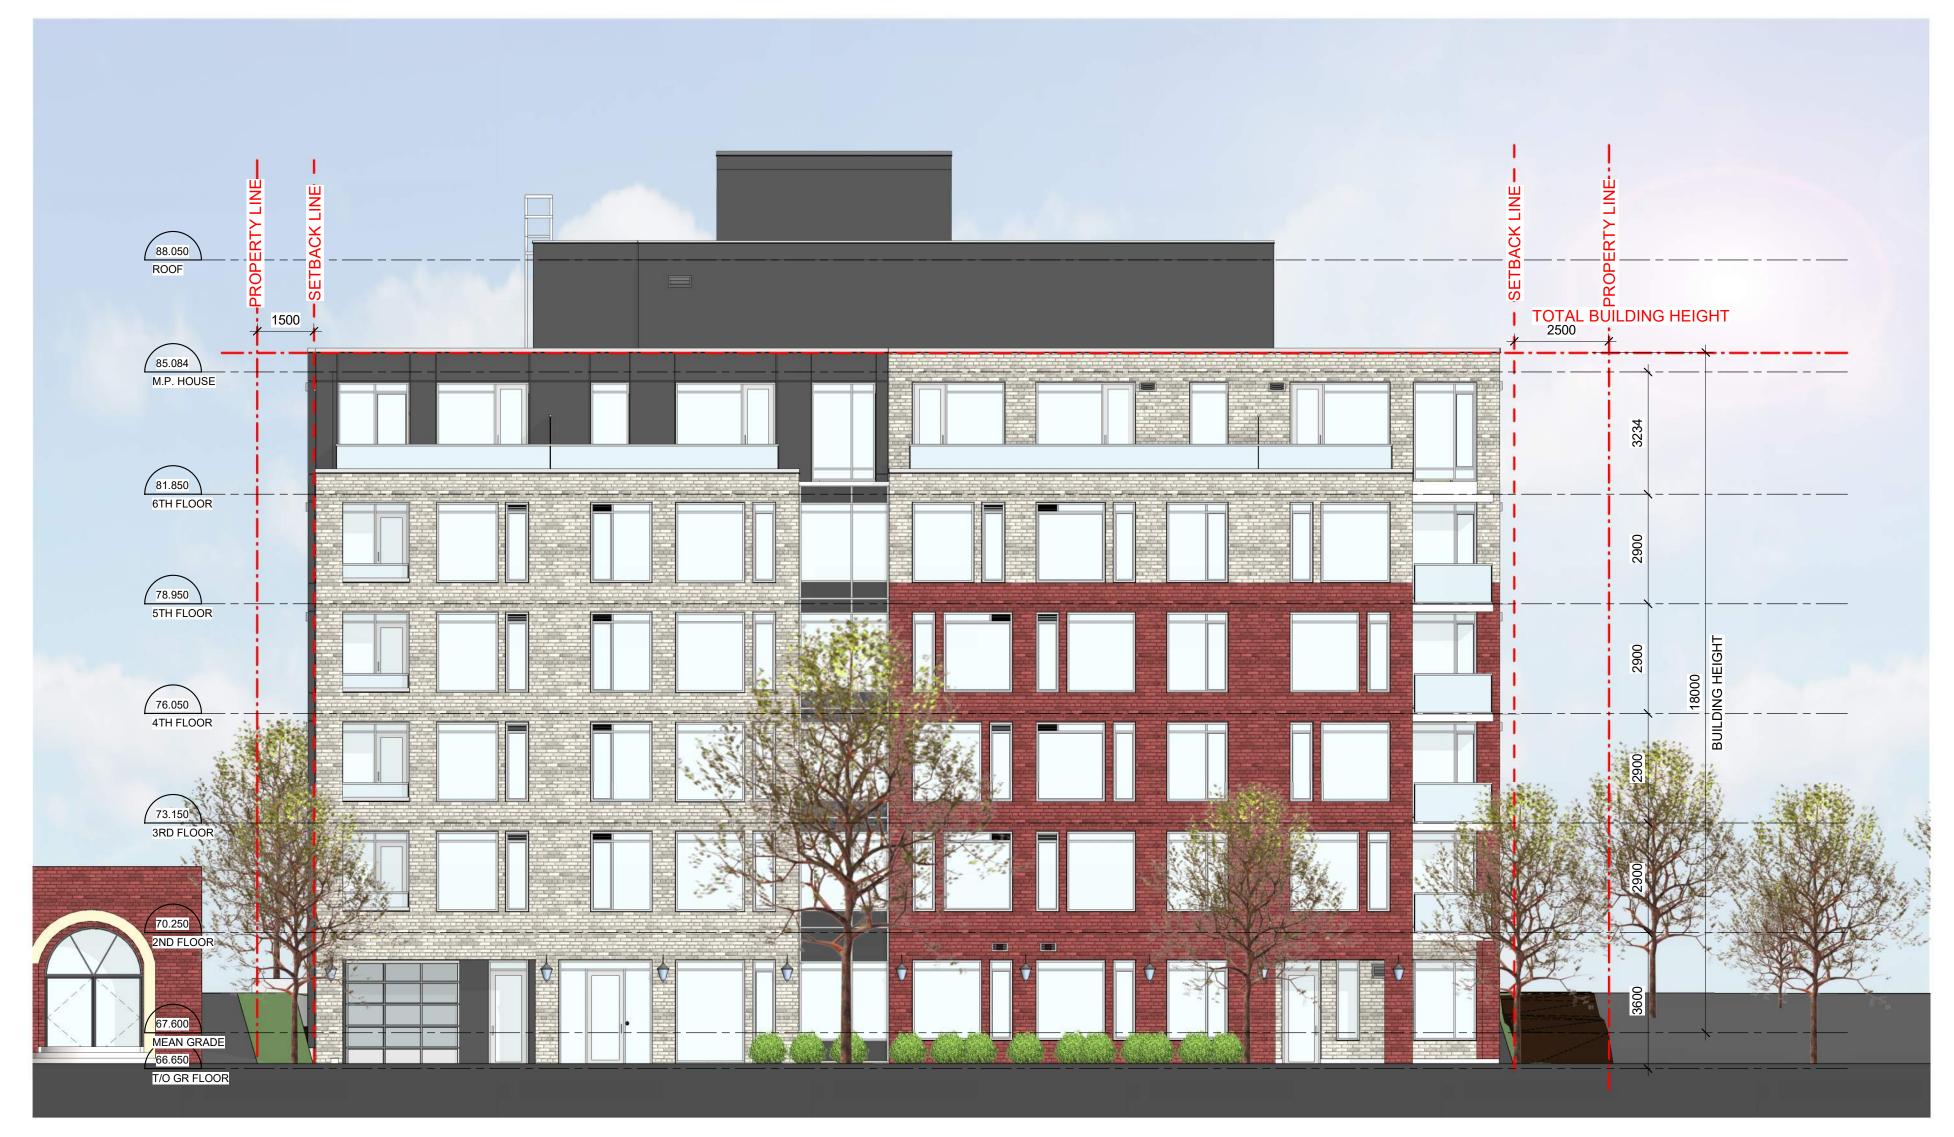

## 24-30 PRETORIA AVE OTTAWA, ONTARIO SHEET TILE: ELEVATIONS DRAWN: CHECKED: R.V. S.S. scale: 1 : 100 SHEET No:

PROJECT No: 1836

PLOT DATE: 8/18/2020 1:31:56 PM

| C | ກ              |
|---|----------------|
| C | <u>87-0-78</u> |
| 7 | _              |
| C | ⊃              |
| ~ | ŕ              |
|   |                |
| 7 |                |
| ¢ | <u>'</u>       |
|   |                |
| Ņ | -              |
| C | ∍              |
| Ć | S              |
|   |                |