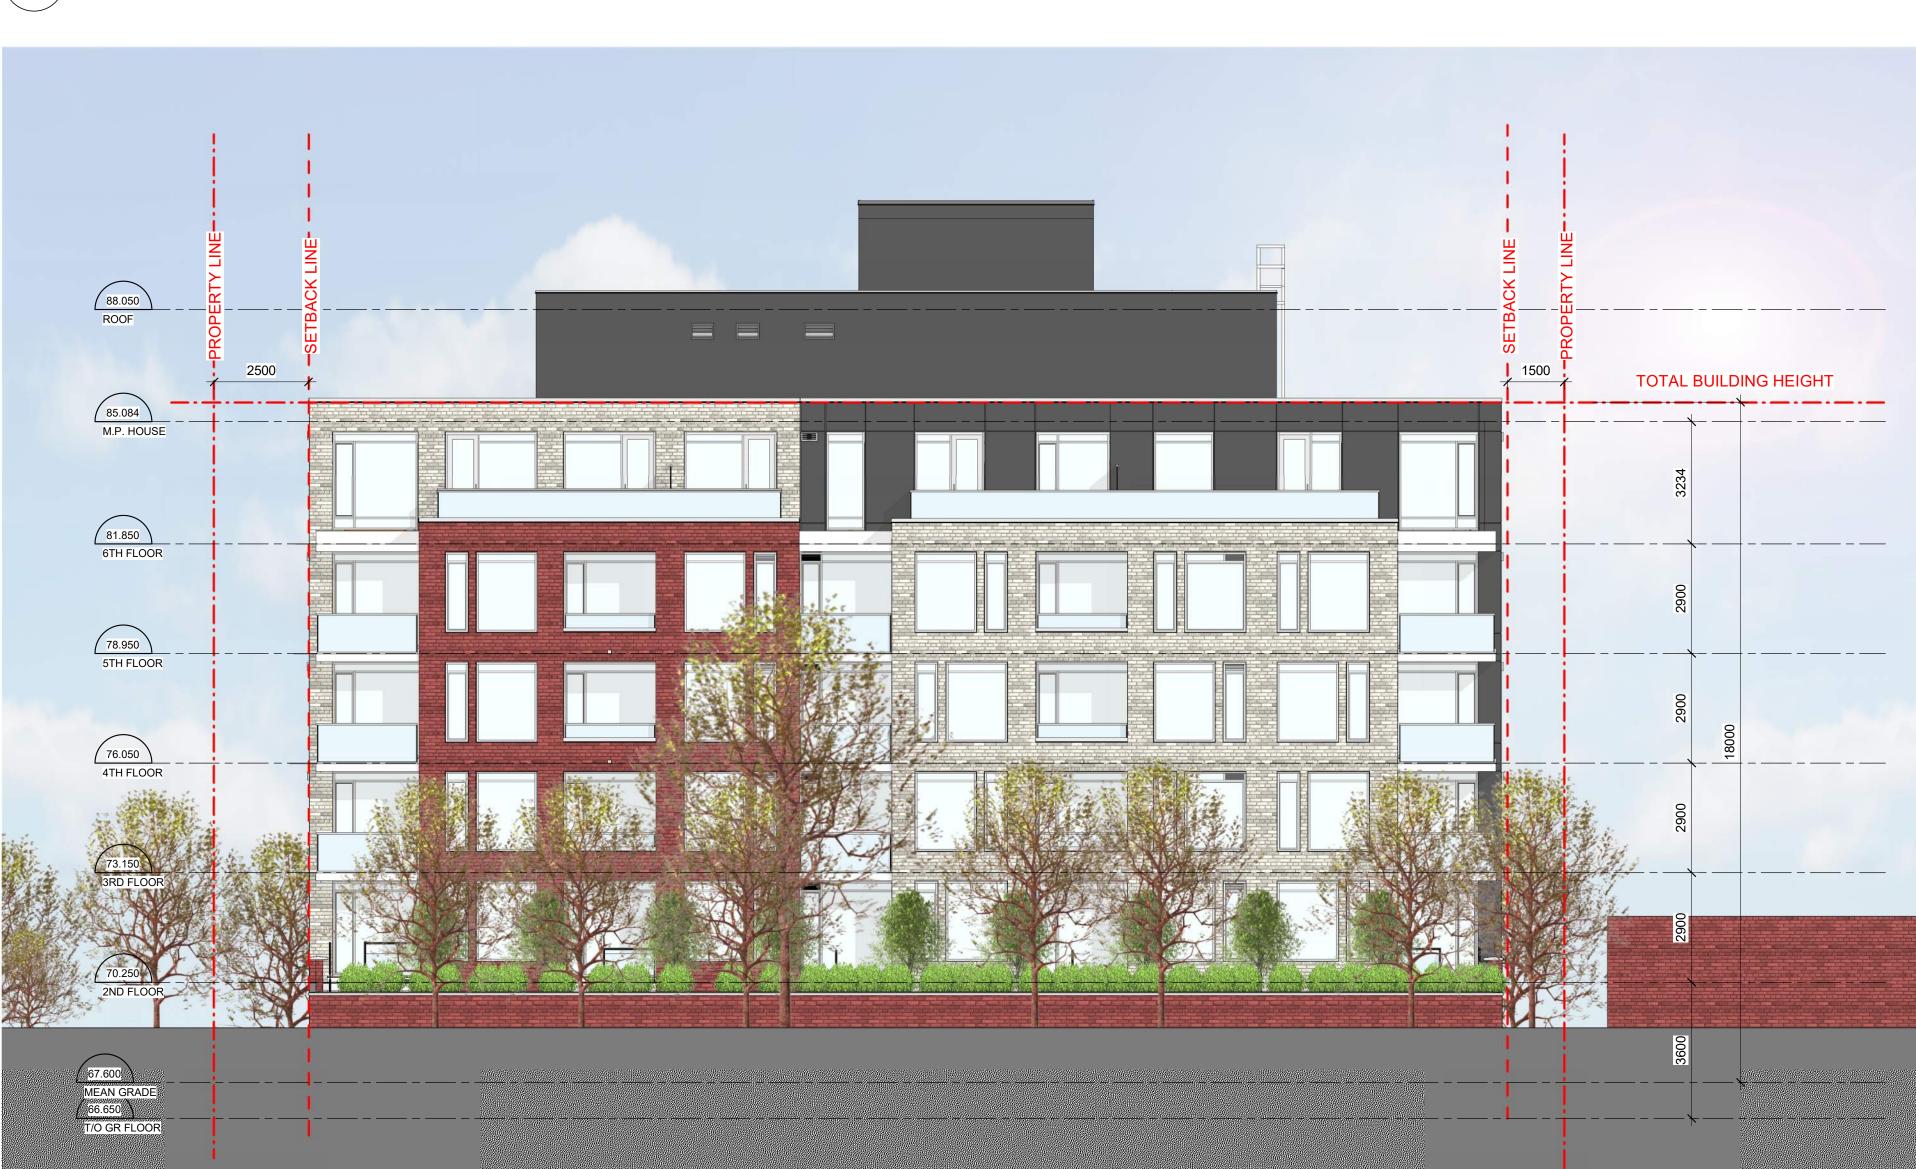

## 24-30 PRETORIA AVE OTTAWA, ONTARIO SHEET TILE: ELEVATIONS DRAWN: CHECKED: R.V. S.S. scale: 1 : 100 SHEET No:

PROJECT No: 1836

PLOT DATE: 8/18/2020 1:31:56 PM

| C | ກ              |
|---|----------------|
| C | <u>87-0-78</u> |
| 7 | _              |
| C | ⊃              |
| ~ | ŕ              |
|   |                |
| 7 |                |
| ¢ | <u>'</u>       |
|   |                |
| Ņ | -              |
| C | ∍              |
| Ć | S              |
|   |                |