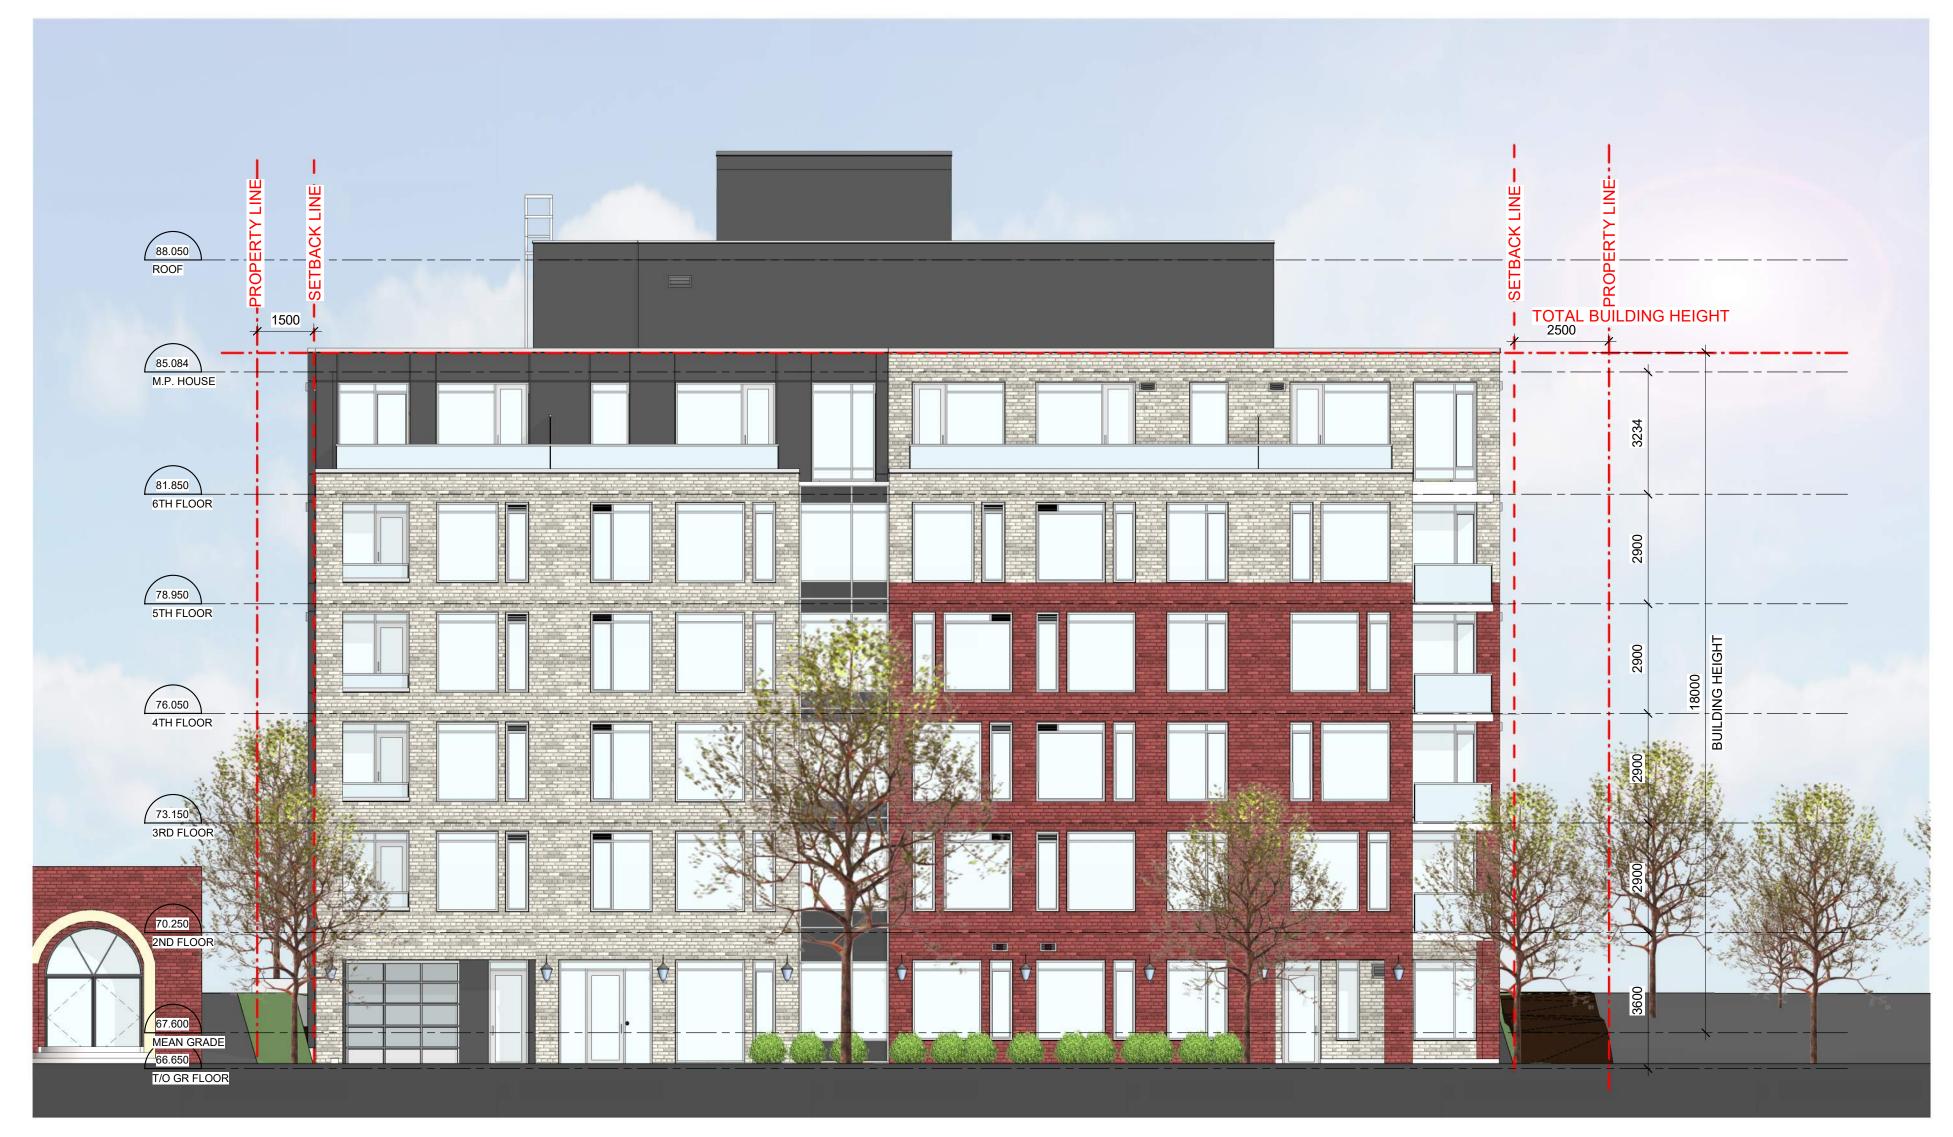

JBHOLDINGS

ARCHITECT: 56 Beech Street, Ottawa, Ontario K1S 3J6 t.613.724.9932 f.613.724.1209 www.rodericklahey.ca

PROJECT TITLE:

24-30 PRETORIA AVE OTTAWA, ONTARIO SHEET TILE: ELEVATIONS DRAWN: CHECKED: R.V. S.S. SCALE: 1 : 100 SHEET No: