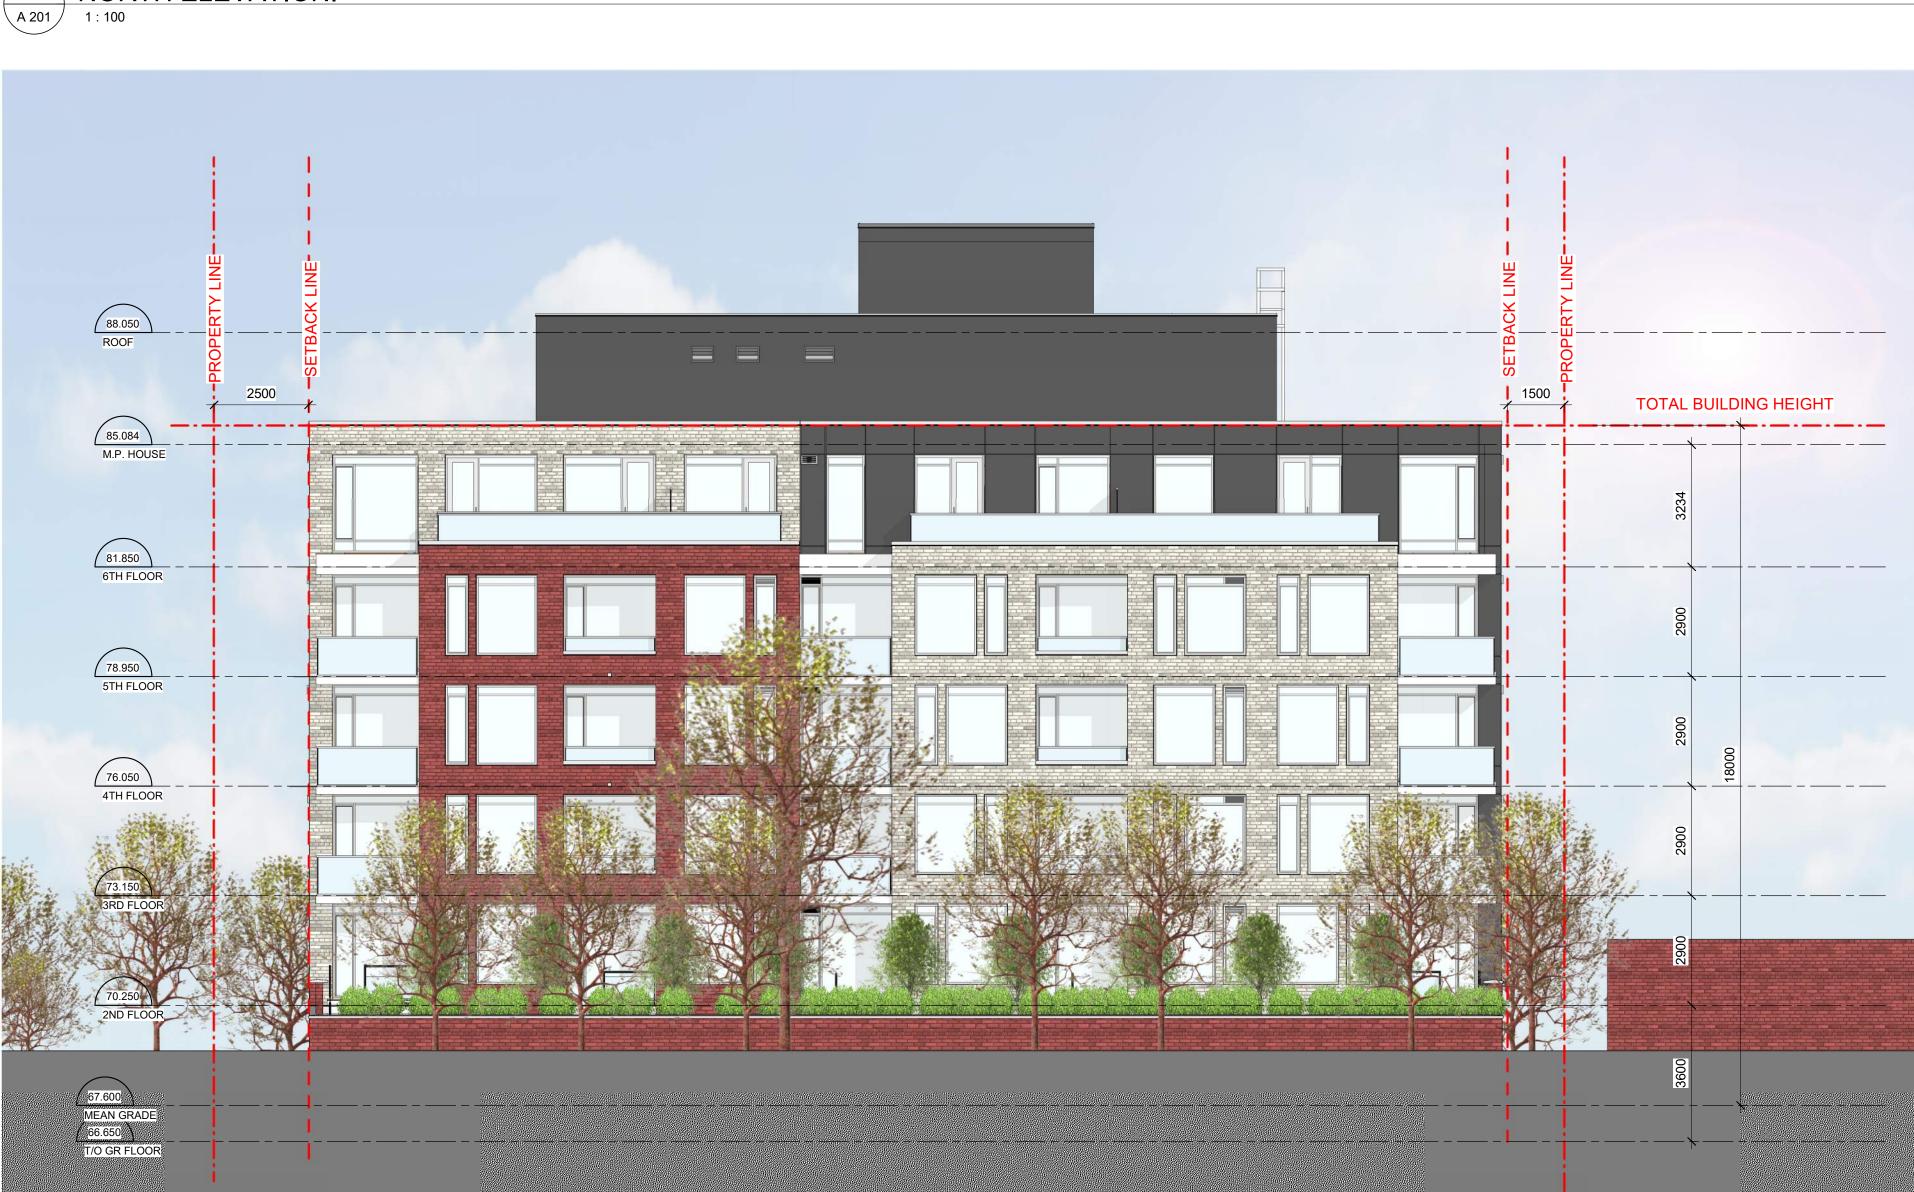

JBHOLDINGS

ARCHITECT: 56 Beech Street, Ottawa, Ontario K1S 3J6 t.613.724.9932 f.613.724.1209 www.rodericklahey.ca

PROJECT TITLE:

24-30 PRETORIA AVE OTTAWA, ONTARIO SHEET TILE: ELEVATIONS DRAWN: CHECKED: R.V. S.S. SCALE: 1 : 100 SHEET No: