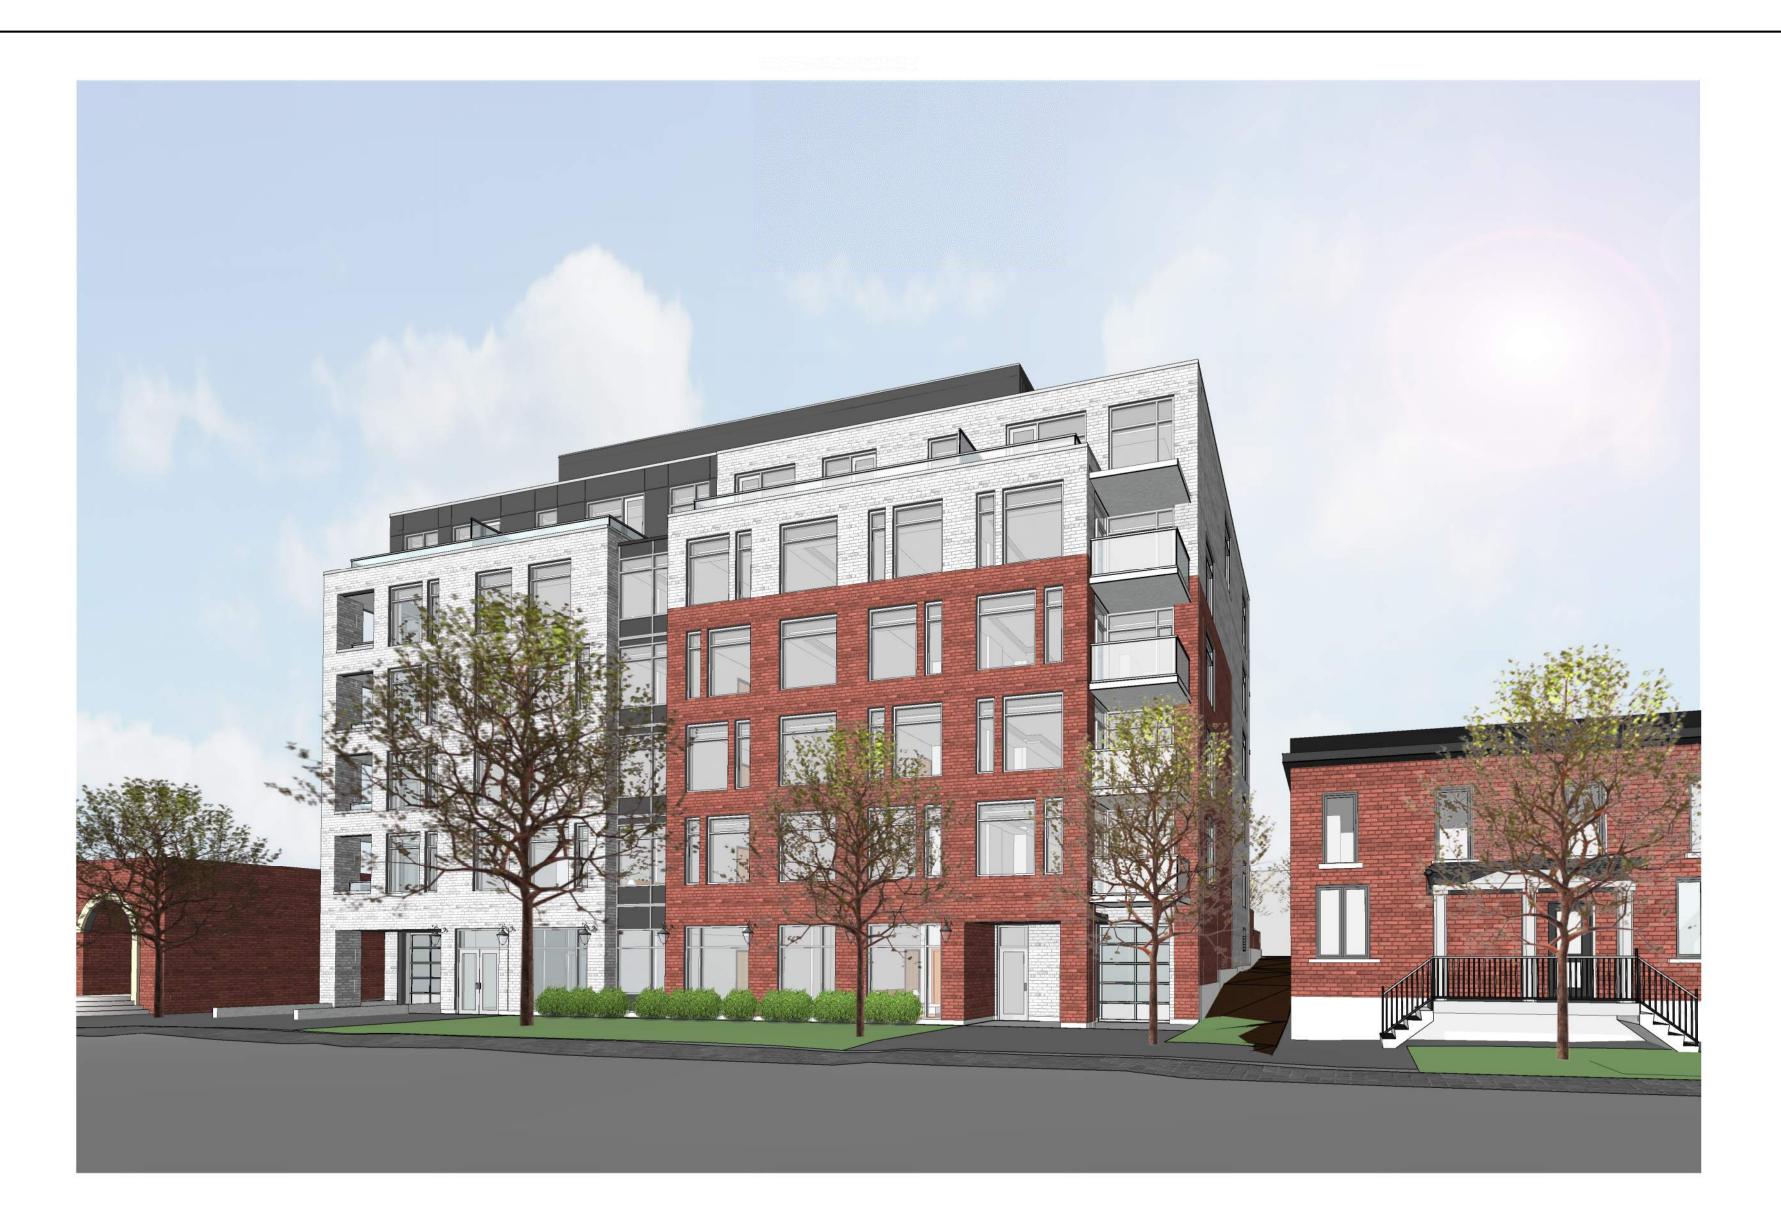

PAPER SIZE: ISO Full Bleed B1 (1000.00 X 707.00 MM)OT DATE: Thursday, May 14, 2020

DWG # 18010

<sup>2</sup> 3D View LOOKING NORTH

3D View LOOKING NORTH

7 ISSUED FOR ROUND 3 CITY COMMENTS
6 ISSUED FOR ROUND 2 CITY COMMENTS 13, 05, 2020 16, 5 ISSUED FOR ROUND1 CITY COMMENTS 4 ISSUED FOR PUBLIC MEETING 3 ISSUED FOR SPC AND ZONING 30, 06, 2019
2 ISSUED FOR CONSULTANT 04,06,2019 REVIEW
1 ISSUED FOR DESIGN CONCEPT 19,11,2018
No. DESCRIPTION DD.MM.YY ARCHITECT SEAL: JBHOLDINGS 107 Pretoria Ave. Ottawa, Ontario 56 Beech Street, Ottawa, Ontario K1S 3J6 t.613.724.9932 f.613.724.1209 www.rodericklahey.ca PROJECT TITLE: 24-30 PRETORIA AVE OTTAWA, ONTARIO SHEET TILE: 3D VIEWS. DRAWN: SCALE: