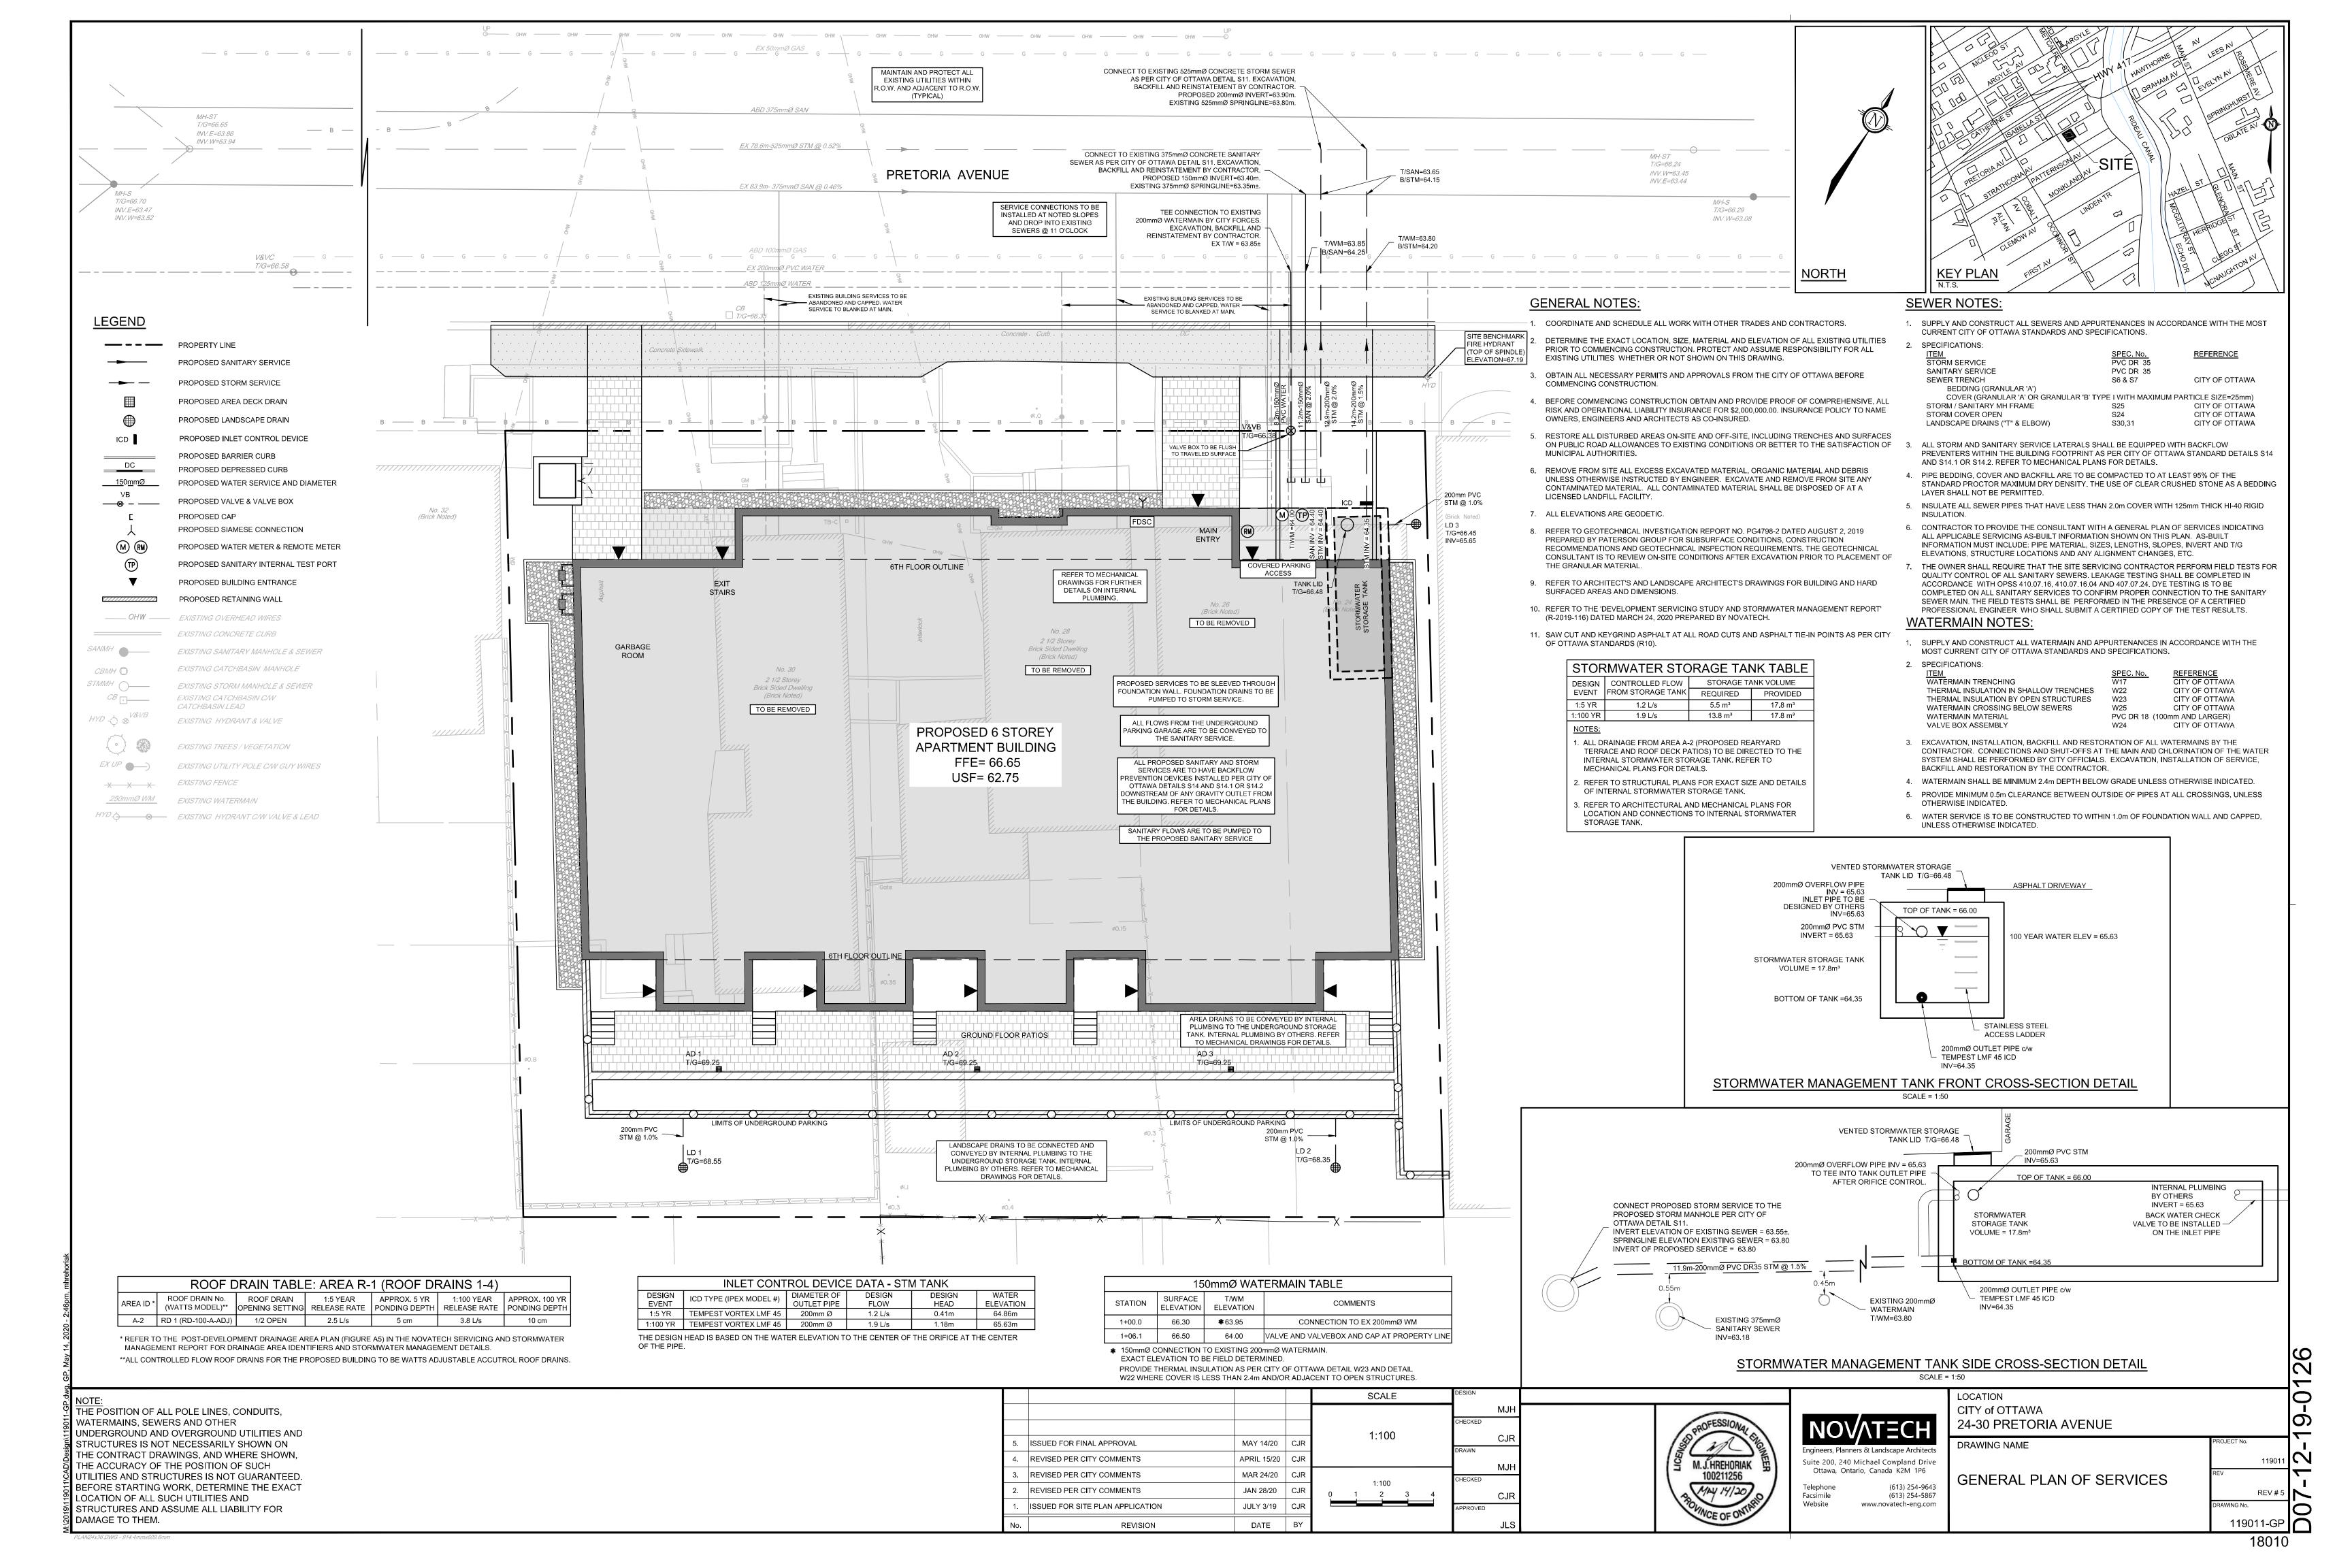

11, 2019 3 ISSUED FOR SPC AND ZONING 30, 06, 2019
2 ISSUED FOR CONSULTANT 04,06,2019 REVIEW
1 ISSUED FOR DESIGN CONCEPT 19,11,2018
No. DESCRIPTION DD.MM.YY ARCHITECT SEAL: JBHOLDINGS 107 Pretoria Ave. Ottawa, Ontario 56 Beech Street, Ottawa, Ontario K1S 3J6 t.613.724.9932 f.613.724.1209 www.rodericklahey.ca PROJECT TITLE: 24-30 PRETORIA AVE OTTAWA, ONTARIO SHEET TILE:

3D VIEWS

CHECKED:

Checker

DRAWN:

Author

SCALE:

PROJECT No: 1836

IT IS THE RESPONSIBILITY OF THE APPROPRIATE CONTRACTOR TO CHECK AND VERIFY ALL DIMENSIONS ON SITE AND TO REPORT ALL ERRORS AND/OR OMISSIONS TO THE ARCHITECT.

THIS DRAWING MAY NOT BE USED FOR CONSTRUCTION UNTIL SIGNED BY THE ARCHITECT.

ALL CONTRACTORS MUST COMPLY WITH ALL PERTINENT CODES AND BY-LAWS.

DO NOT SCALE DRAWINGS.
COPYRIGHT RESERVED.

A 303







REV # 5 119011-GR