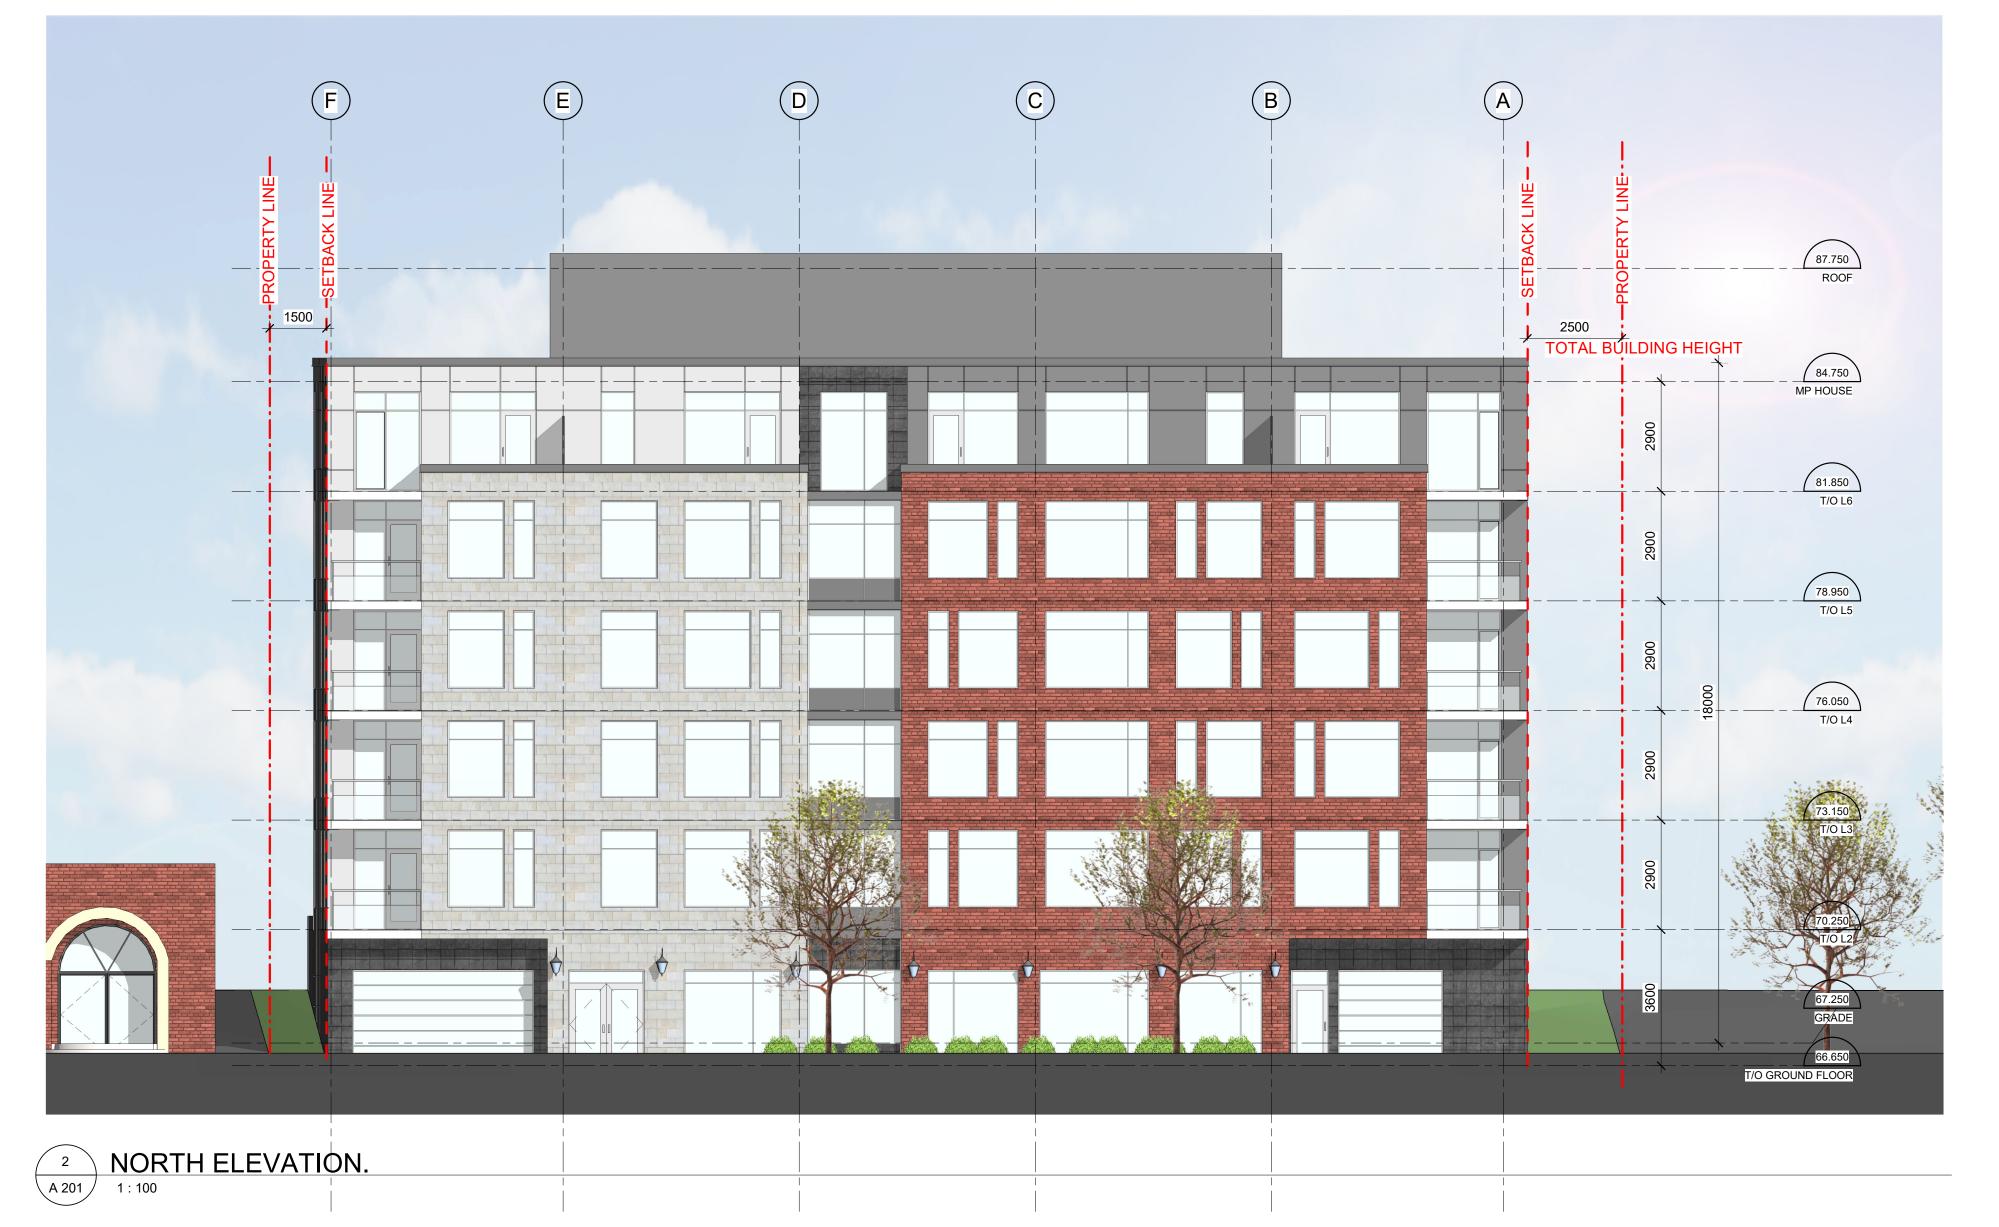

 No.
 DESCRIPTION
 DD.MM.YY
 30, 06, 2019 O REVISIONS: ARCHITECT SEAL: NORTH ARROW:

CLIENT:

**JBHOLDINGS**<sup>1</sup>

107 Pretoria Ave. Ottawa, Ontario

56 Beech Street, Ottawa, Ontario K1S 3J6 t.613.724.9932 f.613.724.1209 www.rodericklahey.ca

PROJECT TITLE:

SHEET TILE:

24-30 PRETORIA AVE

OTTAWA, ONTARIO

**ELEVATIONS** 

SCALE: 1:100 PROJECT No: 1836

A 201

ALL CONTRACTORS MUST COMPLY WITH ALL PERTINENT CODES AND BY-LAWS.