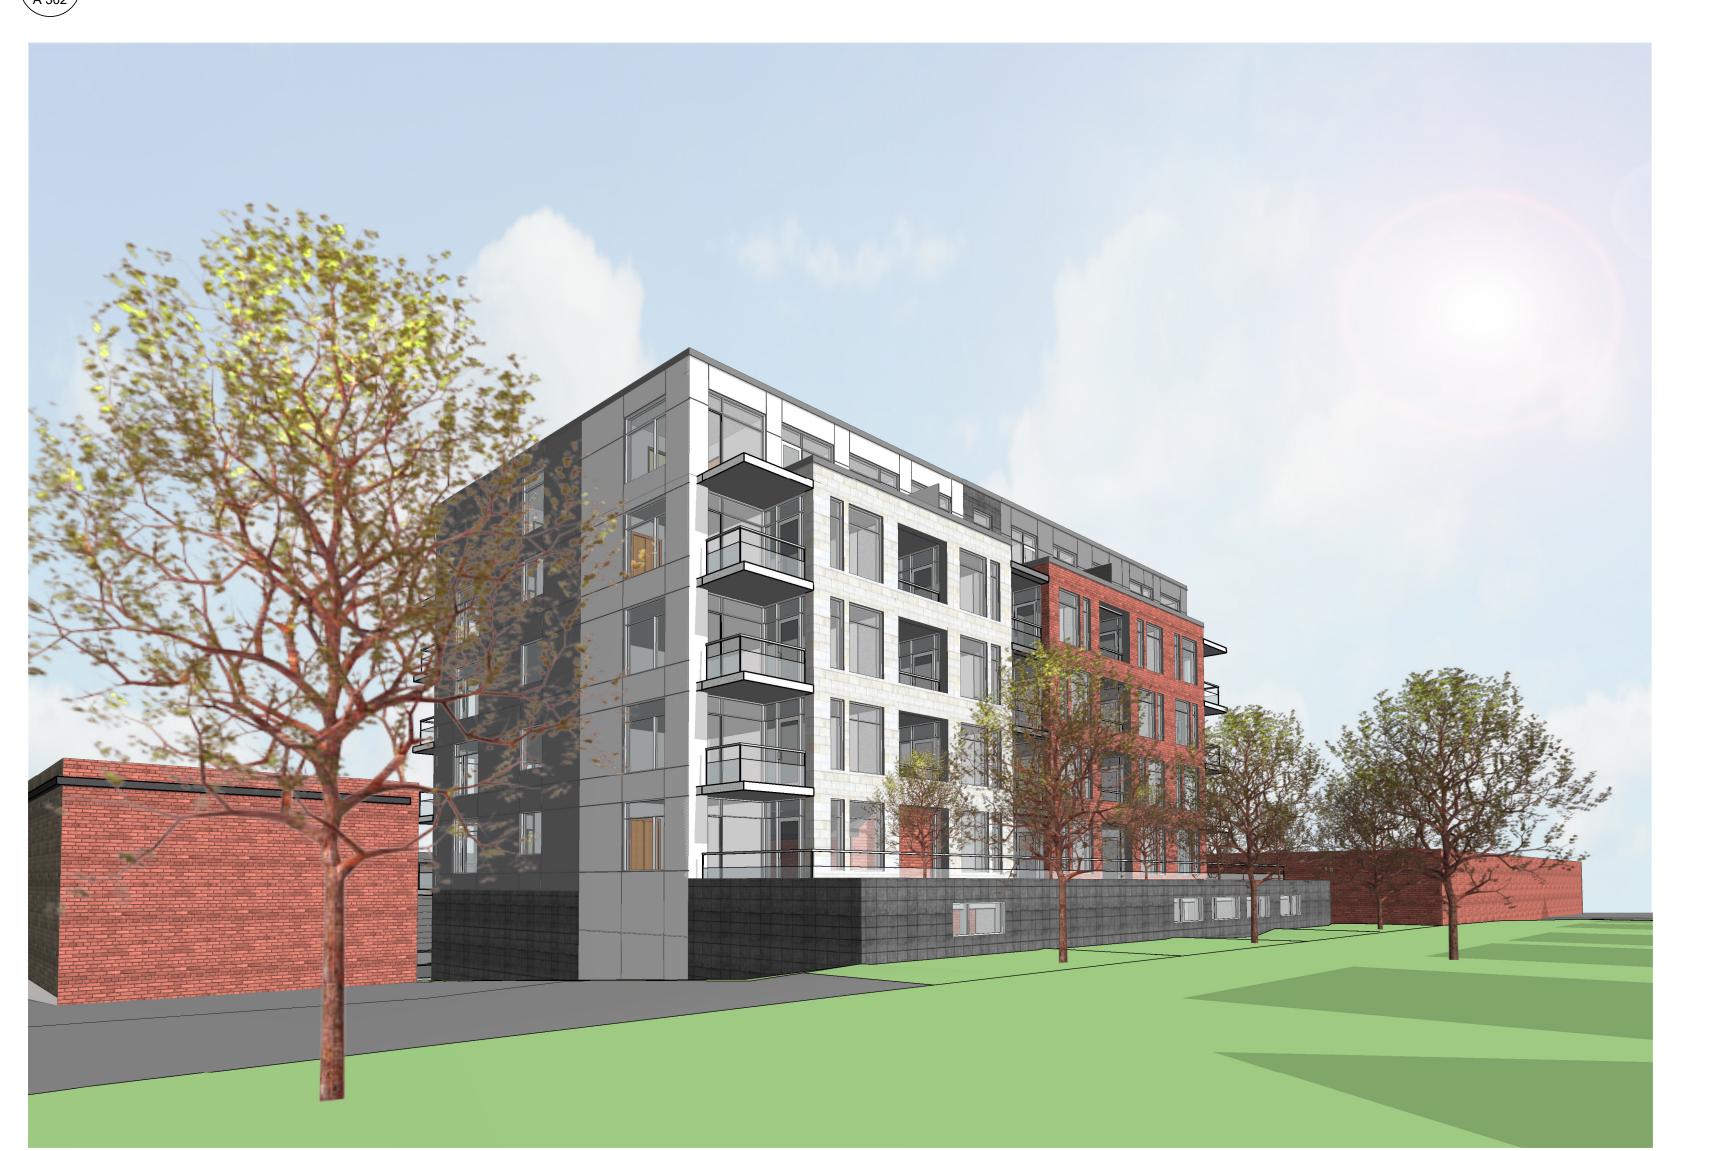

SHEET TILE:

24-30 PRETORIA AVE

OTTAWA, ONTARIO

3D VIEWS.

S.S. R.V.

SCALE: SHEET No:

PROJECT No:
1836

THIS DRAWING MAY NOT BE USED FOR CONSTRUCTION UNTIL SIGNED BY THE ARCHITECT.

3D VIEWS

DRAWN: CHECKED:
Author Checker

SCALE: SHEET No:

PROJECT No: 1836

ALL CONTRACTORS MUST COMPLY WITH ALL PERTINENT CODES AND BY-LAWS.

COPYRIGHT RESERVED.

NORTH ARROW:

107 Pretoria Ave. Ottawa, Ontario

PROJECT TITLE:

REVISIONS:

ARCHITECT SEAL:

24-30 PRETORIA AVE

OTTAWA, ONTARIO

SHEET TILE:

3D VIEWS

Author A 303 PROJECT No: 1836