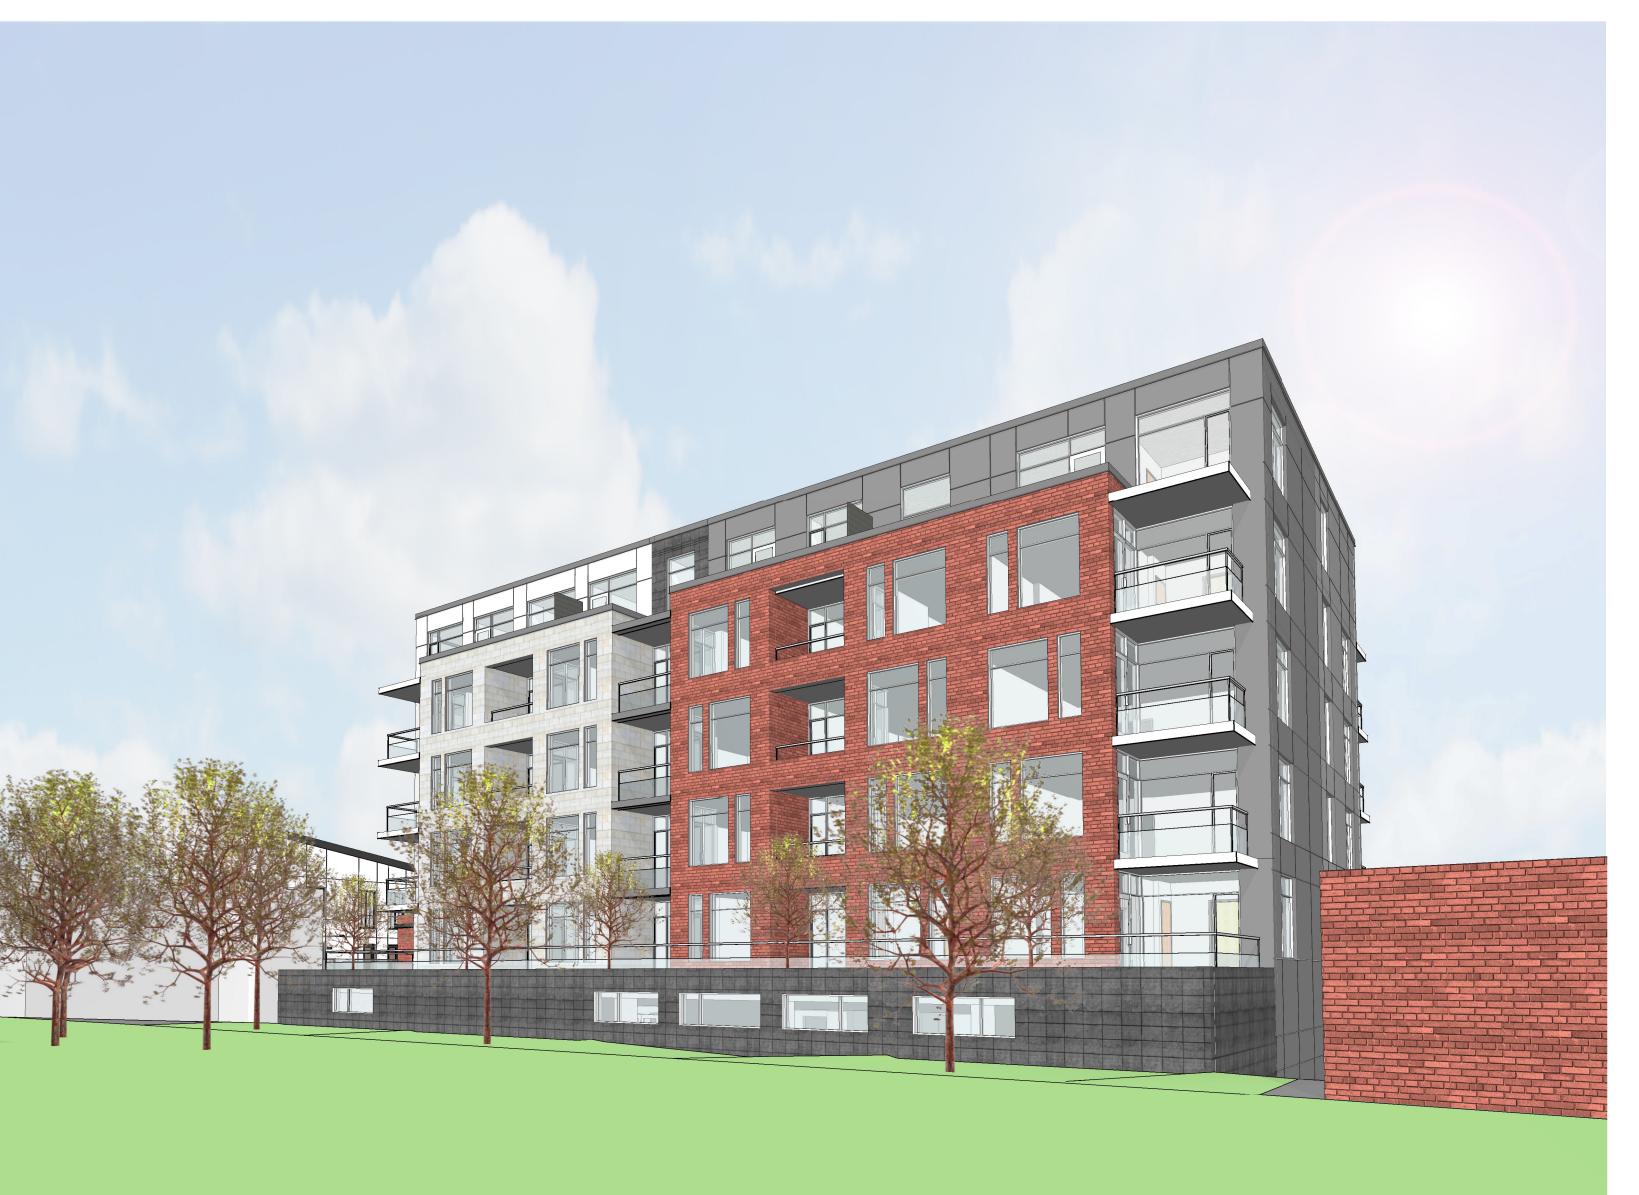

SHEET TILE:

24-30 PRETORIA AVE

OTTAWA, ONTARIO

3D VIEWS.

S.S. R.V.

SCALE: SHEET No:

PROJECT No:
1836

THIS DRAWING MAY NOT BE USED FOR CONSTRUCTION UNTIL SIGNED BY THE ARCHITECT.

3D VIEWS

DRAWN: CHECKED:
Author Checker

SCALE: SHEET No:

PROJECT No: 1836

ALL CONTRACTORS MUST COMPLY WITH ALL PERTINENT CODES AND BY-LAWS.

COPYRIGHT RESERVED.

NORTH ARROW:

107 Pretoria Ave. Ottawa, Ontario

PROJECT TITLE:

REVISIONS:

ARCHITECT SEAL:

24-30 PRETORIA AVE

OTTAWA, ONTARIO

SHEET TILE:

3D VIEWS

Author A 303 PROJECT No: 1836