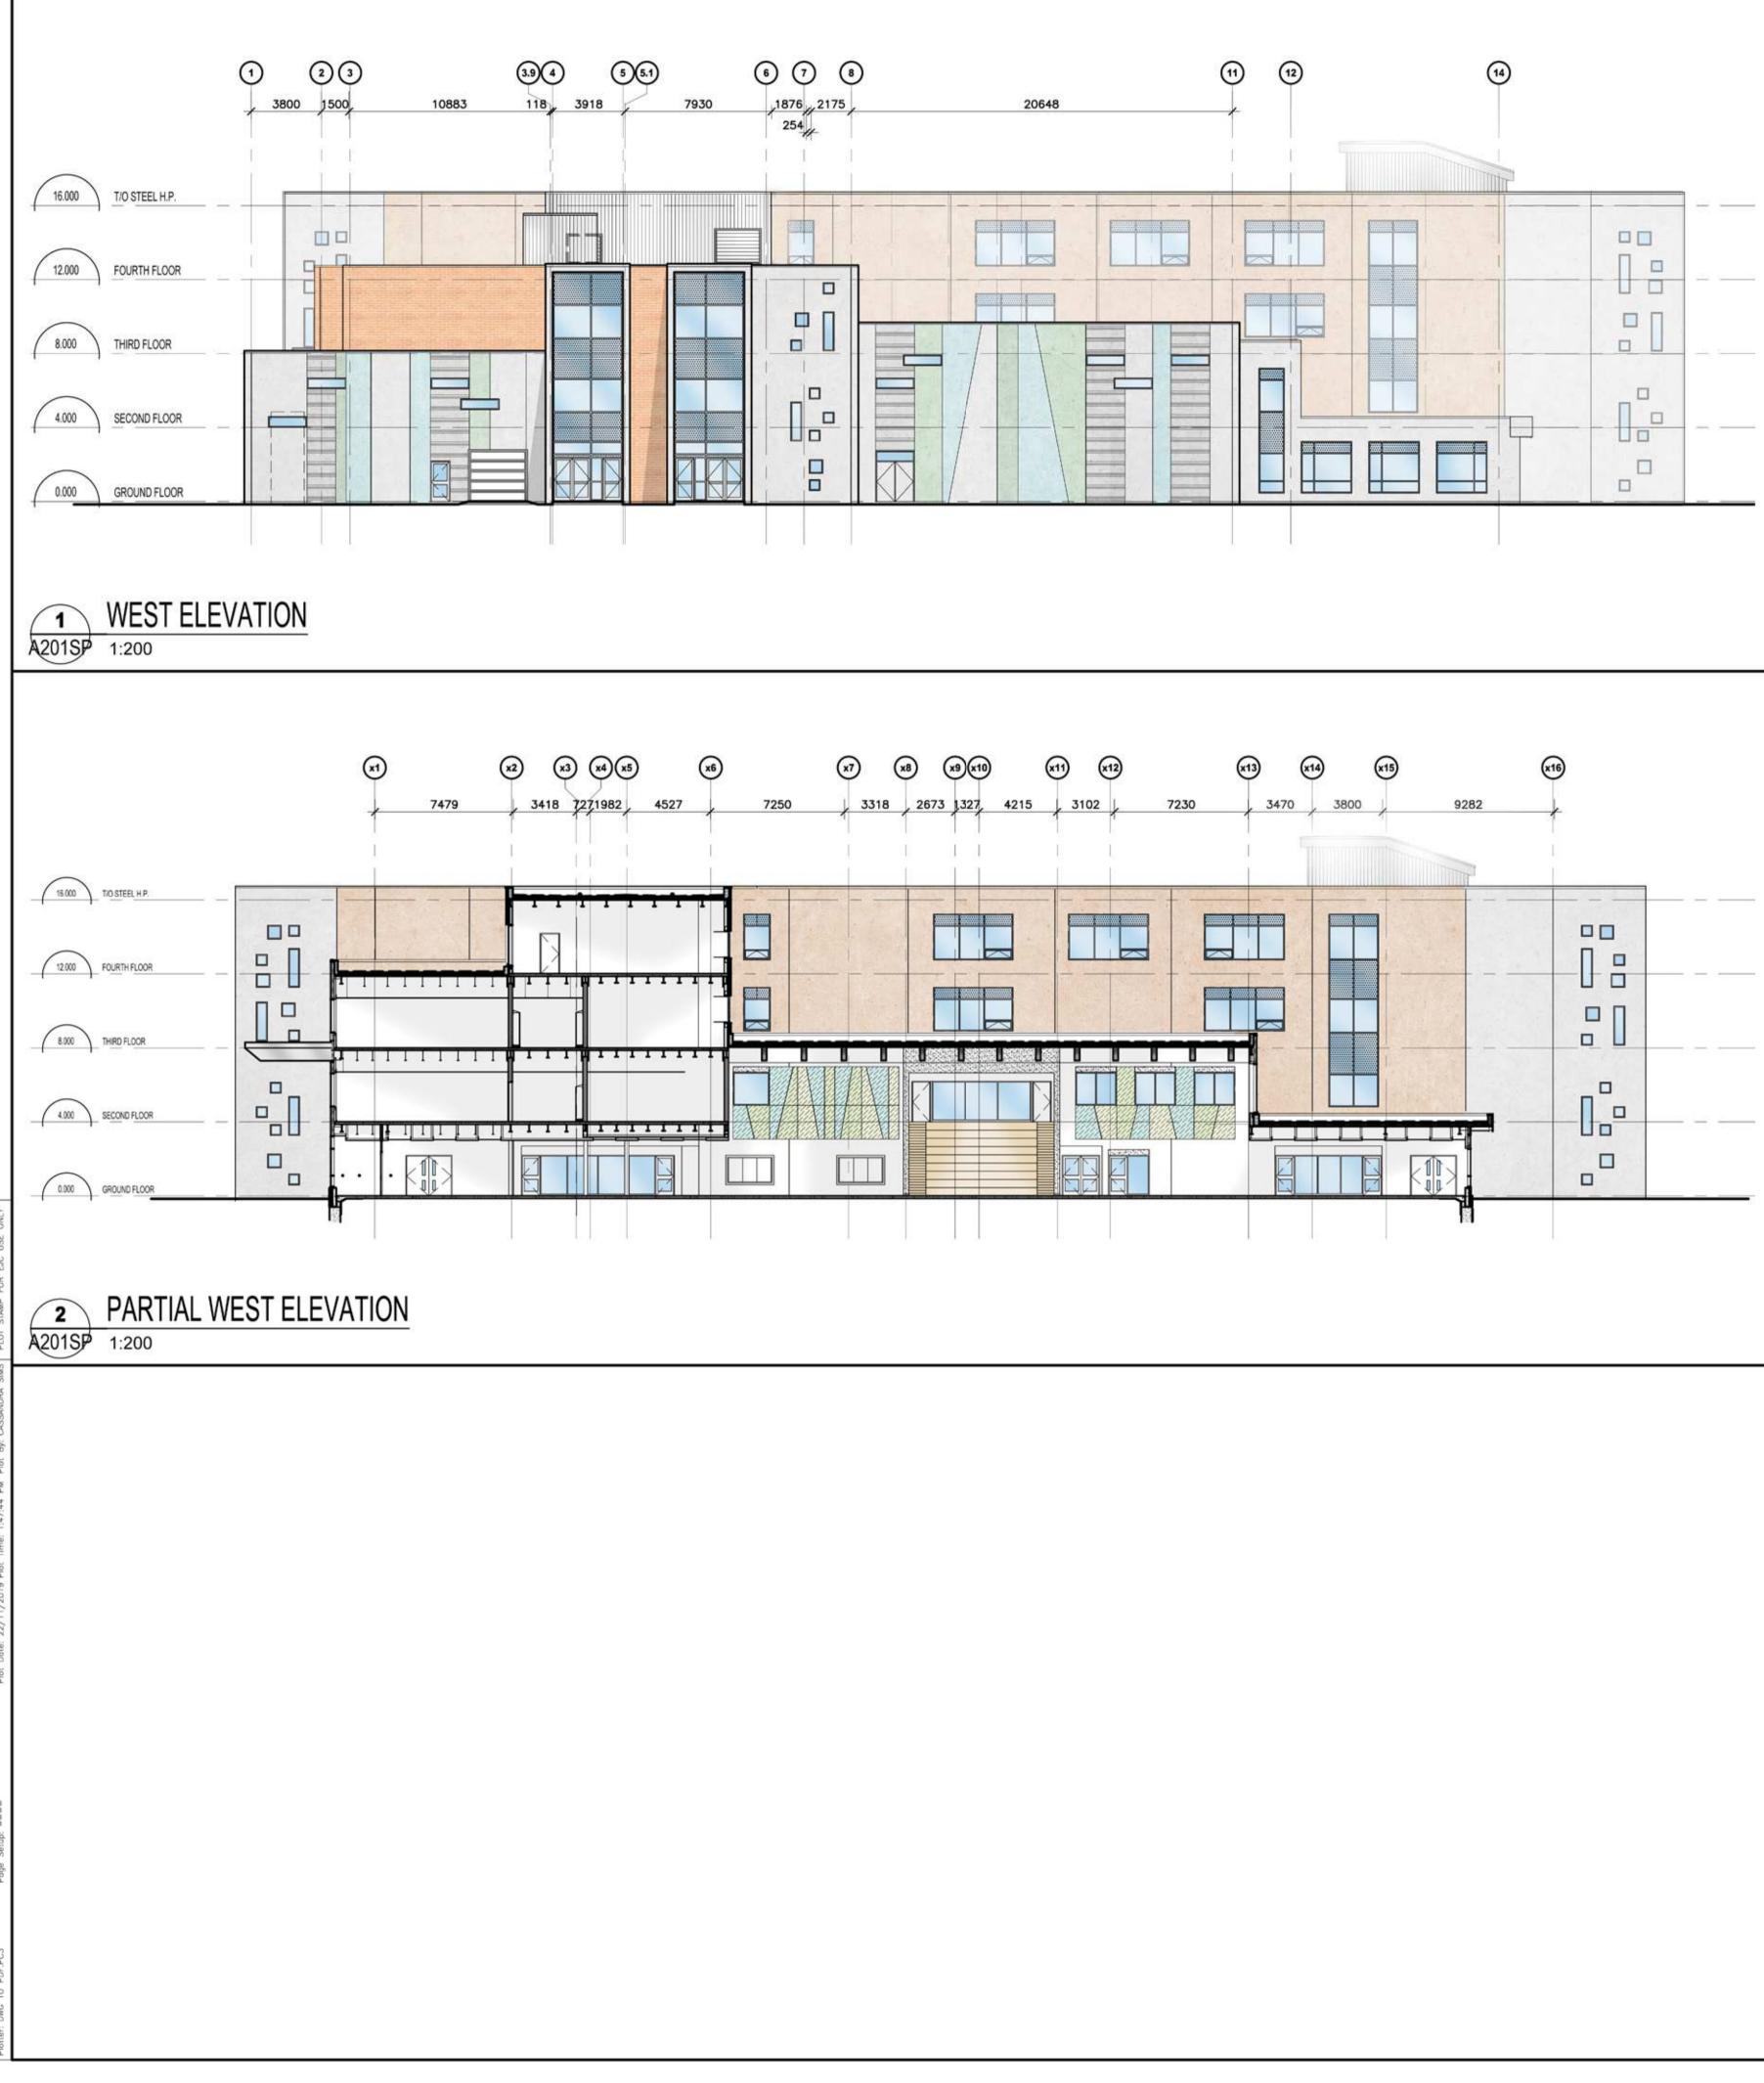

|            | LEGEND                                                                         |                         | ELEVATION NOTES                                                                          |
|------------|--------------------------------------------------------------------------------|-------------------------|------------------------------------------------------------------------------------------|
|            | TILT-UP TEXTURED CONCRETE PANELS                                               | EE-01                   | 19mm CONTROL JOINT BETWEEN TI<br>PANELS                                                  |
|            | TILT-UP LIGHT GRAY CONCRETE PANELS                                             | EE-02<br>EE-03<br>EE-04 | TYPE 1 CURTAIN WALL SYSTEM<br>TYPE 2