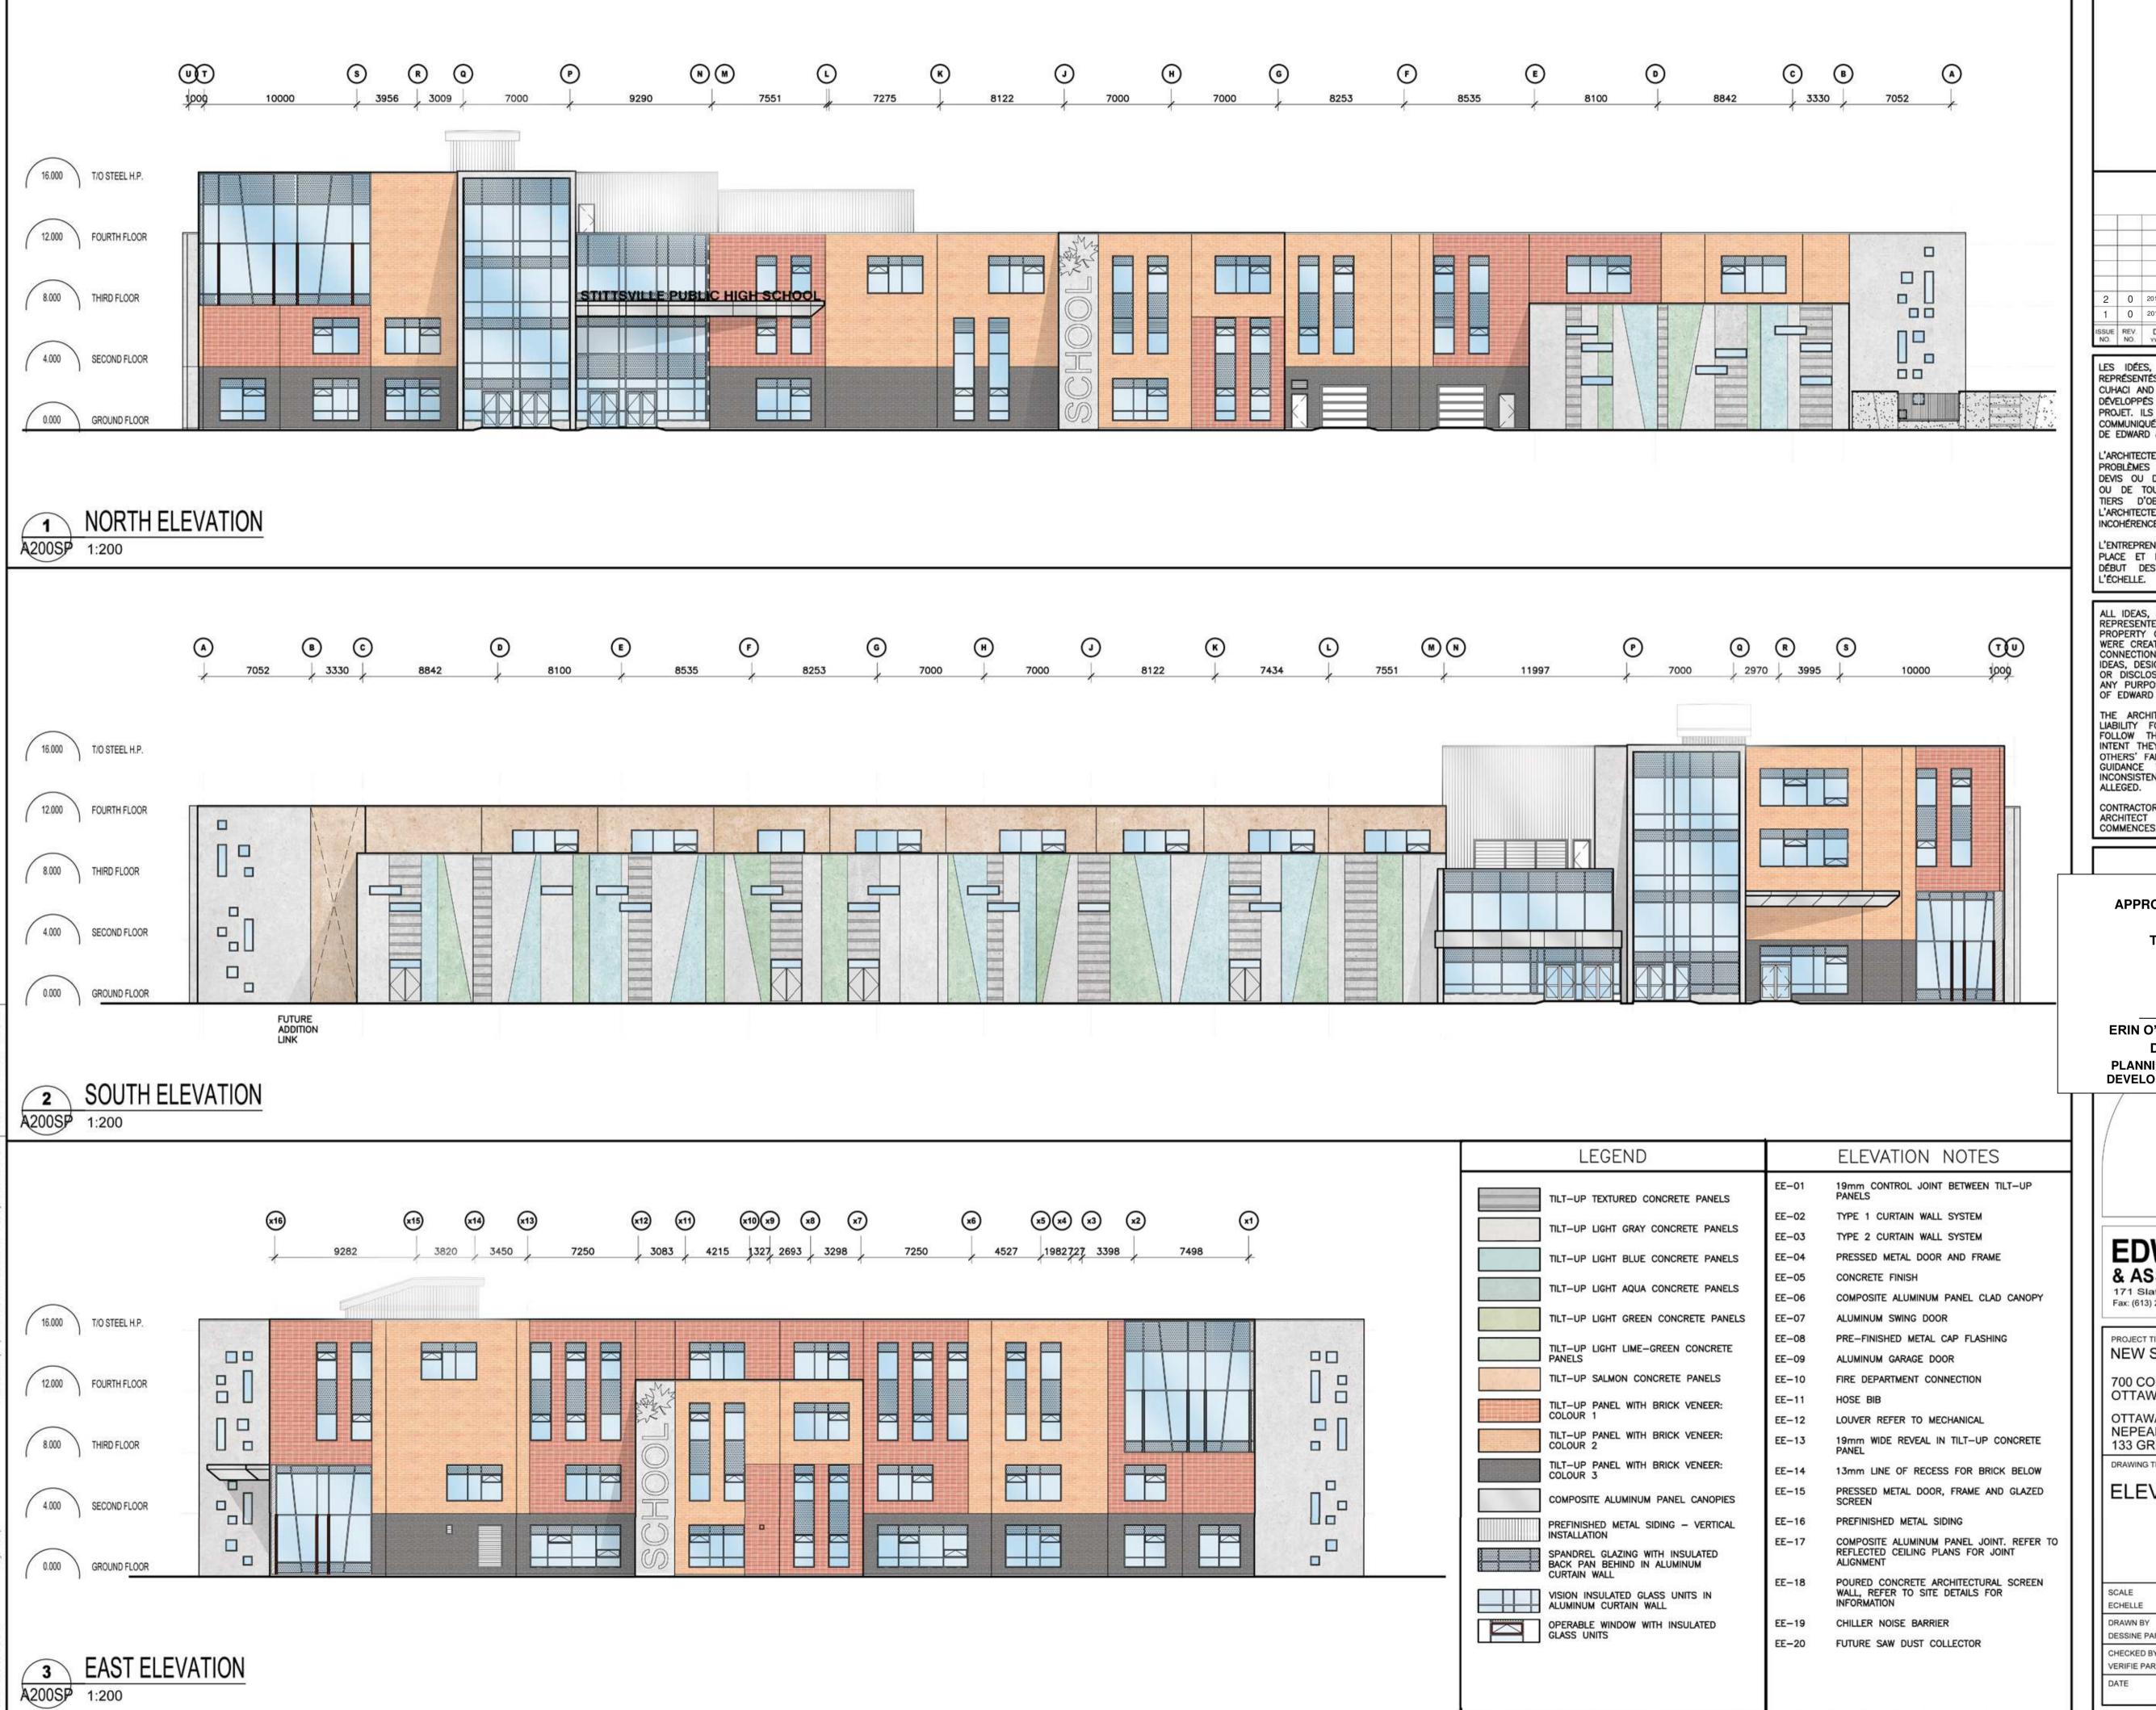

700 COPE DRIVE OTTAWA, ONTARIO

OTTAWA - CARLETON DISTRICT SCHOOL BOARD NEPEAN, ON K2H 6L3 133 GREENBANK ROAD

DRAWING TITLE/TITRE DU DESSIN

| ELEVATIONS

DATE

POURED CONCRETE ARCHITECTURAL SCREEN WALL, REFER TO SITE DETAILS FOR

INFORMATION

EE-20 FUTURE SAW DUST COLLECTOR

EE-19 CHILLER NOISE BARRIER

EE-18

SPANDREL GLAZING WITH INSULATED

BACK PAN BEHIND IN ALUMINUM

CURTAIN WALL

VISION INSULATED GLASS UNITS IN ALUMINUM CURTAIN WALL

OPERABLE WINDOW WITH INSULATED GLASS UNITS

| SCALE                     | AS SHOWN  | PROJ. No<br>1909 | ISSUE No       | REV. No |  |
|---------------------------|-----------|------------------|----------------|---------|--|
| ECHELLE                   | AGGIOVIII | 1909             |                |         |  |
| DRAWN BY<br>DESSINE PAR   | CM/DS     |                  | DRAWING/DESSIN |         |  |
| CHECKED BY<br>VERIFIE PAR | JJ        | <b>A20</b>       | 1              | SP      |  |