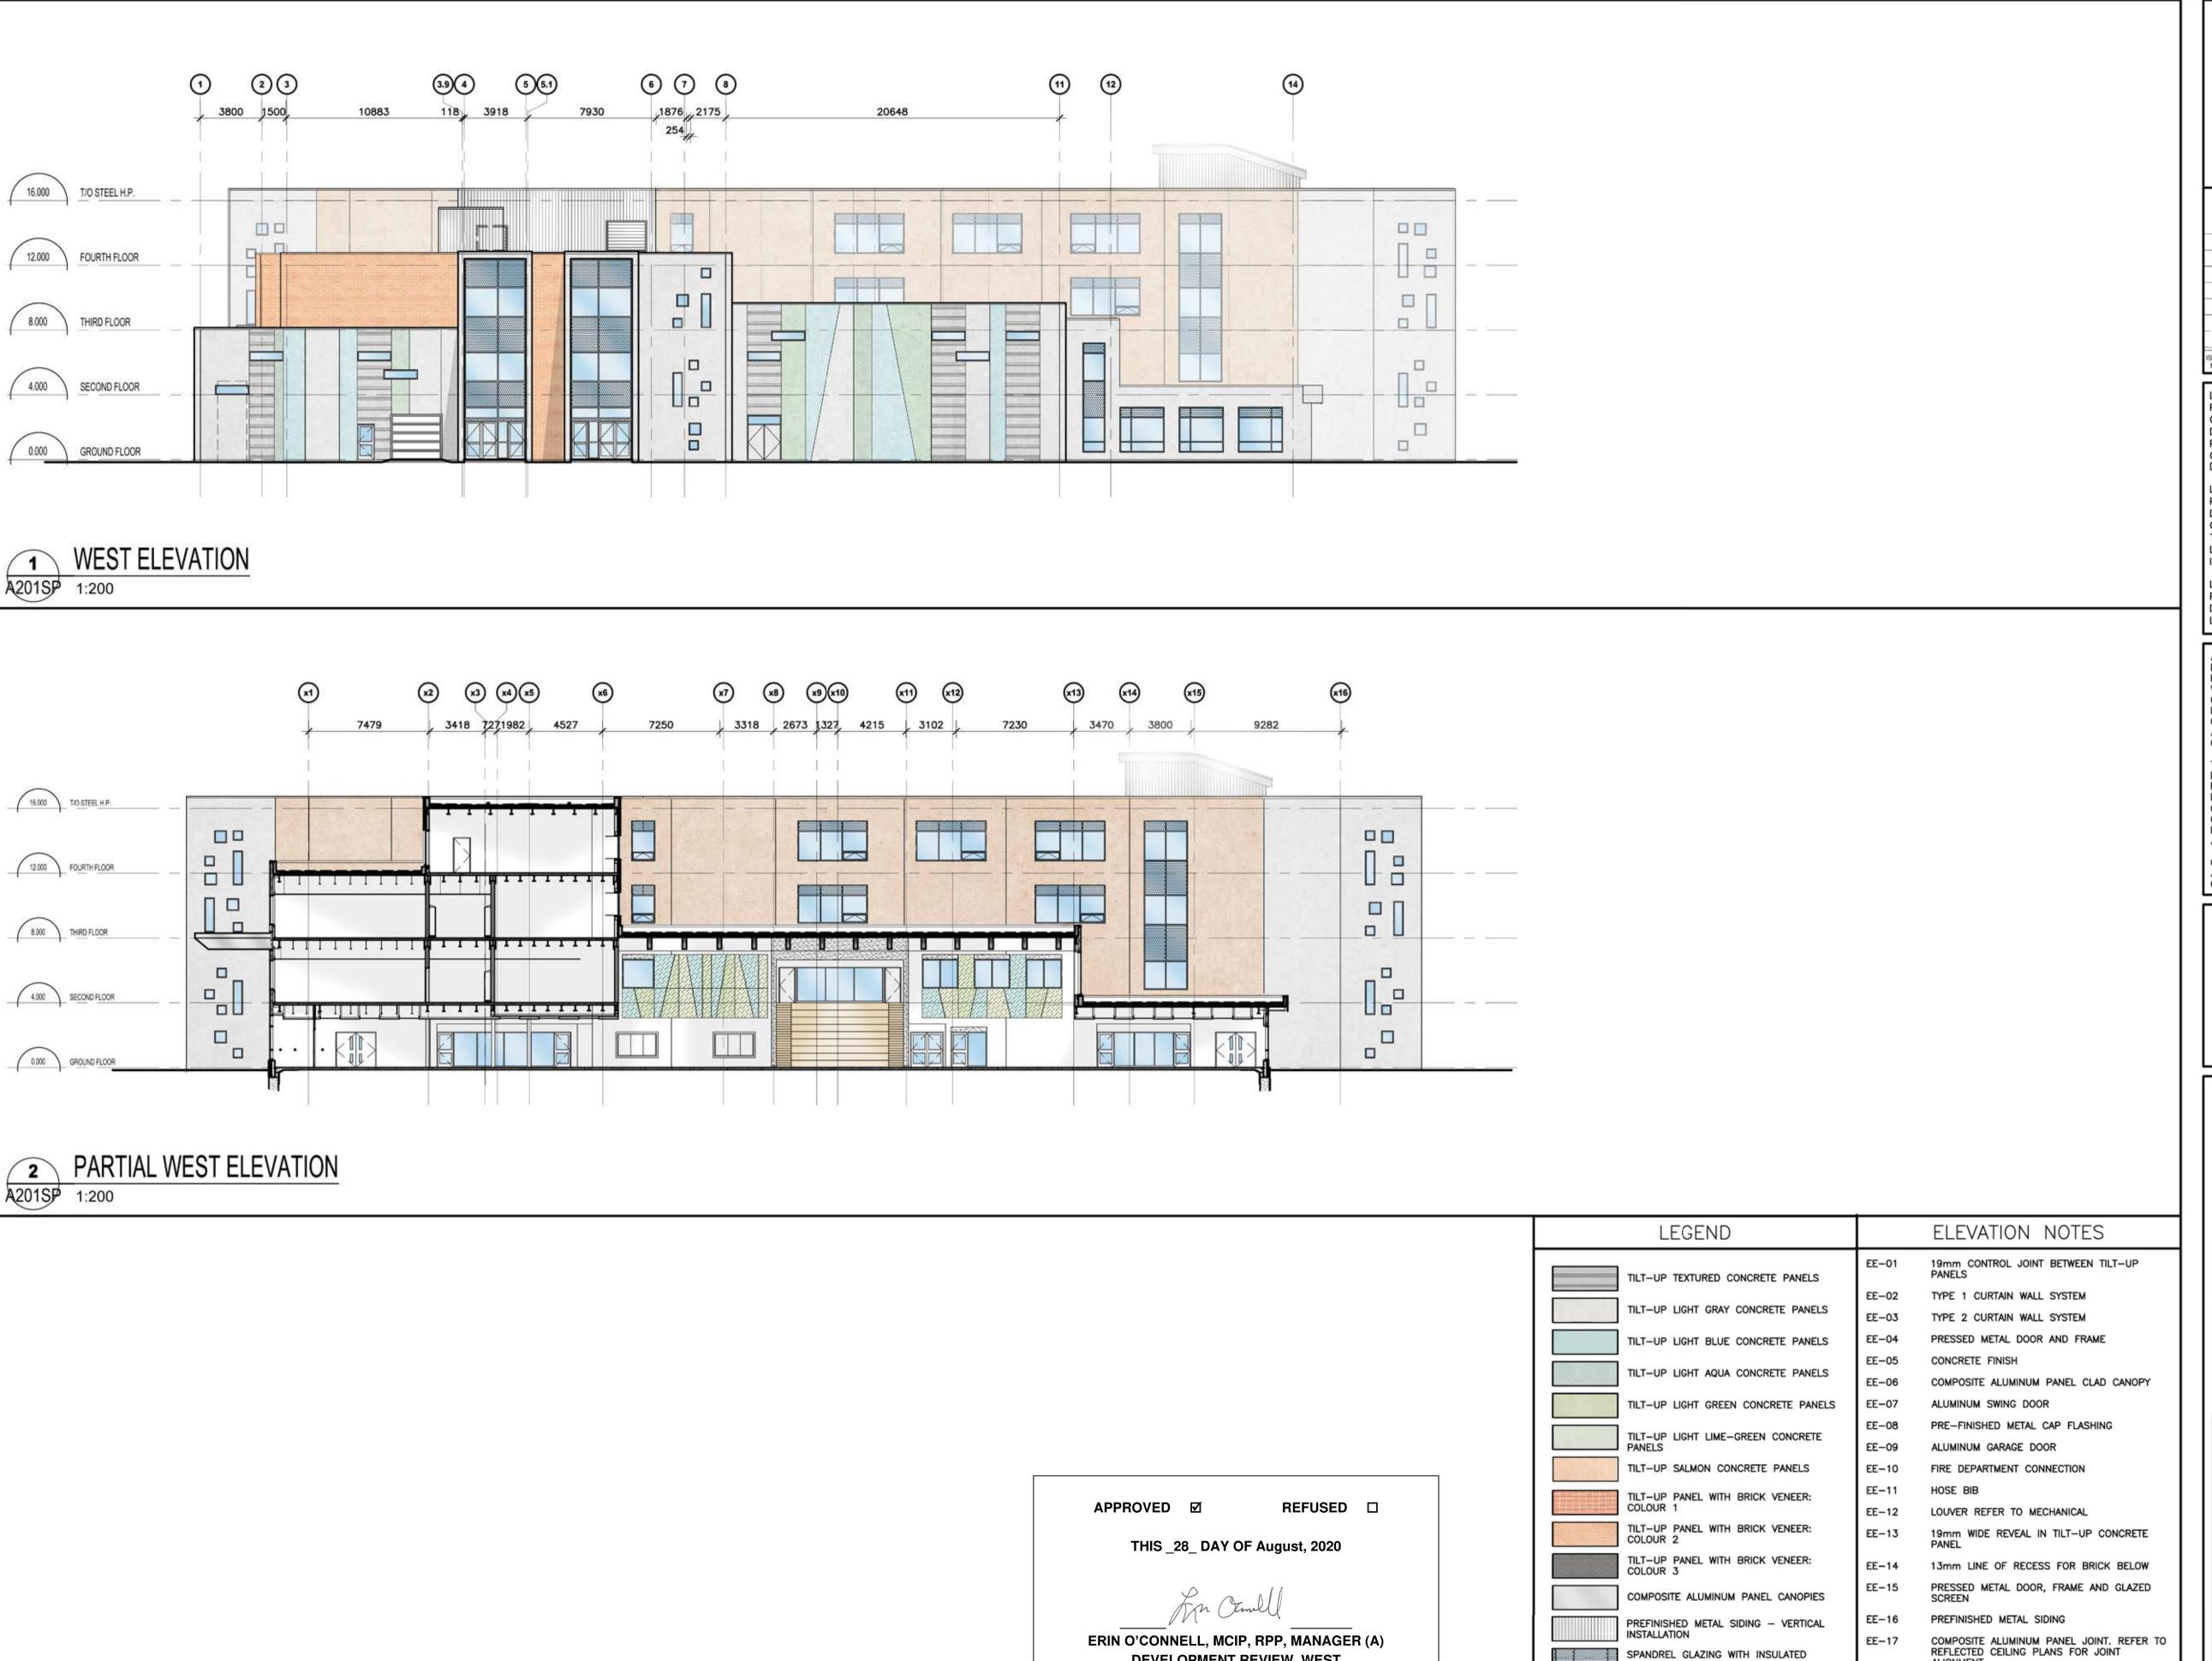

CONTRACTOR TO VERIFY ALL DIMENSIONS AND NOTIFY THE ARCHITECT OF ANY DISCREPANCIES BEFORE WORK COMMENCES. DO NOT SCALE DRAWINGS

**REFUSED** □

THIS \_28\_ DAY OF August, 2020

ERIN O'CONNELL, MCIP, RPP, MANAGER (A) **DEVELOPMENT REVIEW, WEST** PLANNING, INFRASTRUCTURE AND ECONOMIC **DEVELOPMENT DEPARTMENT, CITY OF OTTAWA** 

INFORMATION

EE-20 FUTURE SAW DUST COLLECTOR

EE-19 CHILLER NOISE BARRIER

EE-18

SPANDREL GLAZING WITH INSULATED

BACK PAN BEHIND IN ALUMINUM

CURTAIN WALL

VISION INSULATED GLASS UNITS IN ALUMINUM CURTAIN WALL

OPERABLE WINDOW WITH INSULATED GLASS UNITS

| SCALE                     | AS SHOWN  | PROJ. No<br>1909 | ISSUE No       | REV. No |  |
|---------------------------|-----------|------------------|----------------|---------|--|
| ECHELLE                   | AGGIOVIII | 1909             |                |         |  |
| DRAWN BY<br>DESSINE PAR   | CM/DS     |                  | DRAWING/DESSIN |         |  |
| CHECKED BY<br>VERIFIE PAR | JJ        | <b>A20</b>       | 1              | SP      |  |