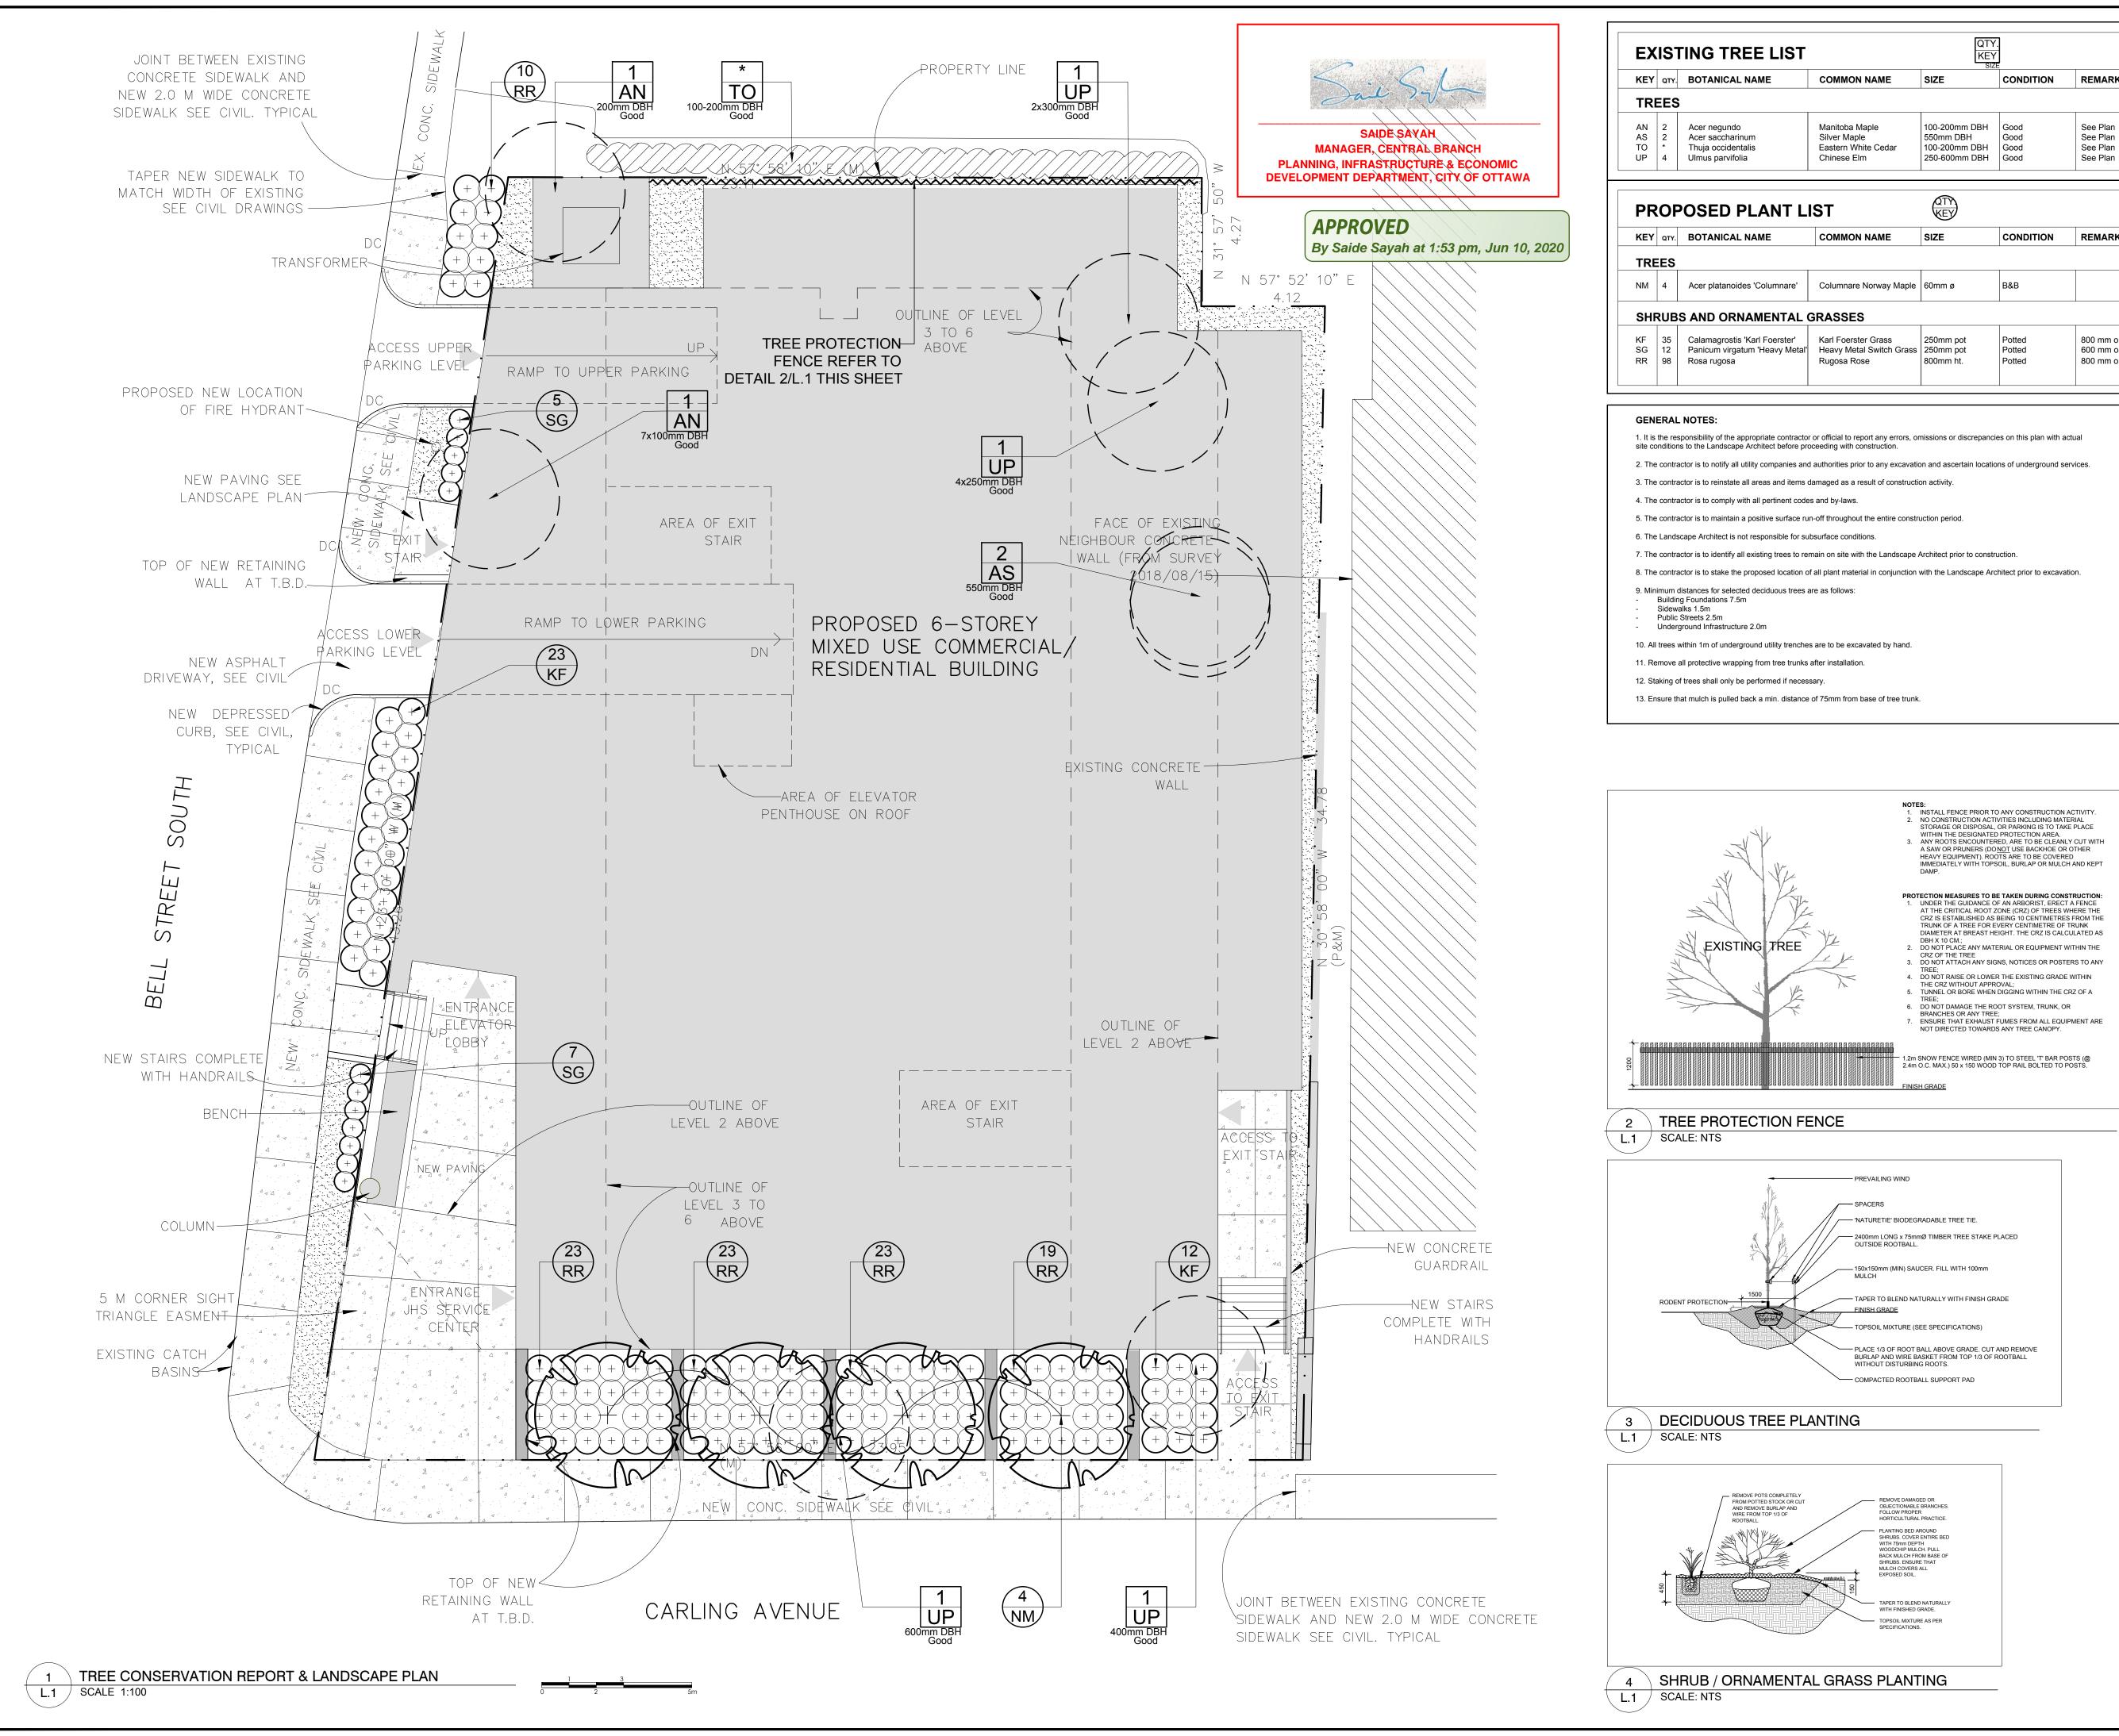

| ME         | COMMON NAME                                                          | SIZE                                                         | CONDITION                    | REMARKS                                      |  |  |  |  |
|------------|----------------------------------------------------------------------|--------------------------------------------------------------|------------------------------|----------------------------------------------|--|--|--|--|
|            |                                                                      |                                                              |                              |                                              |  |  |  |  |
|            | Manitoba Maple<br>Silver Maple<br>Eastern White Cedar<br>Chinese Elm | 100-200mm DBH<br>550mm DBH<br>100-200mm DBH<br>250-600mm DBH | Good<br>Good<br>Good<br>Good | See Plan<br>See Plan<br>See Plan<br>See Plan |  |  |  |  |
|            |                                                                      | 1                                                            |                              |                                              |  |  |  |  |
| ANT L      | IST                                                                  | QTY<br>KEY                                                   |                              |                                              |  |  |  |  |
| ME         | COMMON NAME                                                          | SIZE                                                         | CONDITION                    | REMARKS                                      |  |  |  |  |
|            |                                                                      |                                                              |                              |                                              |  |  |  |  |
| Columnare' | Columnare Norway Maple                                               | 60mm ø                                                       | B&B                          |                                              |  |  |  |  |
| MENTAL     | GRASSES                                                              |                                                              |                              |                                              |  |  |  |  |
|            | Karl Foerster Grass<br>Heavy Metal Switch Grass                      | 250mm pot<br>250mm pot                                       | Potted<br>Potted             | 800 mm o.c.<br>600 mm o.c.                   |  |  |  |  |

| CLIENT:                                                                                                                            | CLIENT: John Howard Society of Ottawa<br>C/O PBC GROUP DEVELOPMENT &<br>CONSTRUCTION MANAGEMENT             |       |                  |          |          |  |  |  |
|------------------------------------------------------------------------------------------------------------------------------------|-------------------------------------------------------------------------------------------------------------|-------|------------------|----------|----------|--|--|--|
| CONSULTANTS                                                                                                                        |                                                                                                             |       |                  |          | _        |  |  |  |
| PROJECT<br>MANAGER:                                                                                                                | PBG Group Develop<br>Construction Manag<br>485 Bank Street, Suite 205<br>Ottawa, ON<br>Tel : (613) 739.1327 | ement |                  |          |          |  |  |  |
| ARCHITECTS                                                                                                                         | KWC Architects Inc.<br>383 Parkdale Ave., Suite 20<br>Ottawa, ON<br>Tel : (613) 238.2117                    |       |                  |          |          |  |  |  |
| SURVEYORS:                                                                                                                         | Annis O'Sullivan Vo<br>114 Concourse Gate, Suite<br>Nepean, ON<br>Tel : (613) 727.0850                      |       | Ltd.             |          |          |  |  |  |
| CIVIL<br>ENGINEERS:                                                                                                                | McIntosh Perry<br>115 Walgreen Road,<br>Carp, ON<br>Tel : (613) 836.2184                                    |       |                  |          |          |  |  |  |
| LEGEND                                                                                                                             |                                                                                                             |       |                  |          |          |  |  |  |
| EXISTING HEDGE TO REMAIN                                                                                                           |                                                                                                             |       |                  |          |          |  |  |  |
| EXISTING HEDGE TO BE<br>REMOVED                                                                                                    |                                                                                                             |       |                  |          |          |  |  |  |
|                                                                                                                                    | EXISTING TREE TO BE REMOVED                                                                                 |       |                  |          |          |  |  |  |
|                                                                                                                                    | PROPOSED RIVERSTONE MULCH                                                                                   |       |                  |          |          |  |  |  |
|                                                                                                                                    | + PROPOSED COLUMNAR<br>DECIDUOUS TREE                                                                       |       |                  |          |          |  |  |  |
| (+) (+) (+) (+) (+) (+) (+) (+) (+) (+)                                                                                            | PROPOSED SHRUBS /<br>ORNAMENTAL GRASSES                                                                     |       |                  |          |          |  |  |  |
| ~~~~~~~~~~~~~~~~~~~~~~~~~~~~~~~~~~~~~~~                                                                                            | PROPOSED TREE PROTECTION                                                                                    |       |                  |          |          |  |  |  |
|                                                                                                                                    |                                                                                                             |       |                  |          |          |  |  |  |
|                                                                                                                                    |                                                                                                             |       |                  |          |          |  |  |  |
|                                                                                                                                    | SITE PLAN APPROVA                                                                                           |       | 08/14/2019       | LC       | JL       |  |  |  |
|                                                                                                                                    | DISCUSSION AND RE                                                                                           |       |                  | ML<br>ML | JL<br>JL |  |  |  |
| No. Issue                                                                                                                          |                                                                                                             |       | Date<br>MM/DD/YY | DR       | СК       |  |  |  |
| JAMES B. LENNOX & ASSOCIATES INC.LANDSCAPEARCHITECTS3332 CARLING AVE.OTTAWA, ONTARIOK2H 5A8Tel. (613) 722-5168Fax. 1(866) 343-3942 |                                                                                                             |       |                  |          |          |  |  |  |
| PROJECT                                                                                                                            |                                                                                                             |       |                  |          |          |  |  |  |
| JOHN HOWARD SOCIETY CARLING                                                                                                        |                                                                                                             |       |                  |          |          |  |  |  |
| 289 CARLIN                                                                                                                         | IG AVENUE, OTT                                                                                              | AWA   | ON               |          |          |  |  |  |
| DRAWING                                                                                                                            |                                                                                                             |       |                  |          |          |  |  |  |
| TREE CONS                                                                                                                          | SERVATION REP<br>E PLAN                                                                                     | ORT   | &                |          |          |  |  |  |
| STAMP                                                                                                                              |                                                                                                             | SCAL  | E                |          |          |  |  |  |
| ON OF                                                                                                                              | LAND                                                                                                        | A     | S SHOWN          |          |          |  |  |  |
| ST John SE                                                                                                                         |                                                                                                             | STAR  | T DATE           |          |          |  |  |  |
| OSS C                                                                                                                              |                                                                                                             | A     | PRIL 2019        |          |          |  |  |  |
| A CIEVIN                                                                                                                           | TEMBER CON                                                                                                  | PROJ  | ECT NO.          |          |          |  |  |  |
|                                                                                                                                    | 0. 51                                                                                                       | 19    | 9-PBC-1929       |          |          |  |  |  |
| PROJECT NORTH                                                                                                                      |                                                                                                             | DRAV  | VING NO.         |          |          |  |  |  |
|                                                                                                                                    |                                                                                                             |       |                  |          |          |  |  |  |
|                                                                                                                                    |                                                                                                             |       | L.′              | 1        |          |  |  |  |
|                                                                                                                                    |                                                                                                             | 1     |                  |          |          |  |  |  |