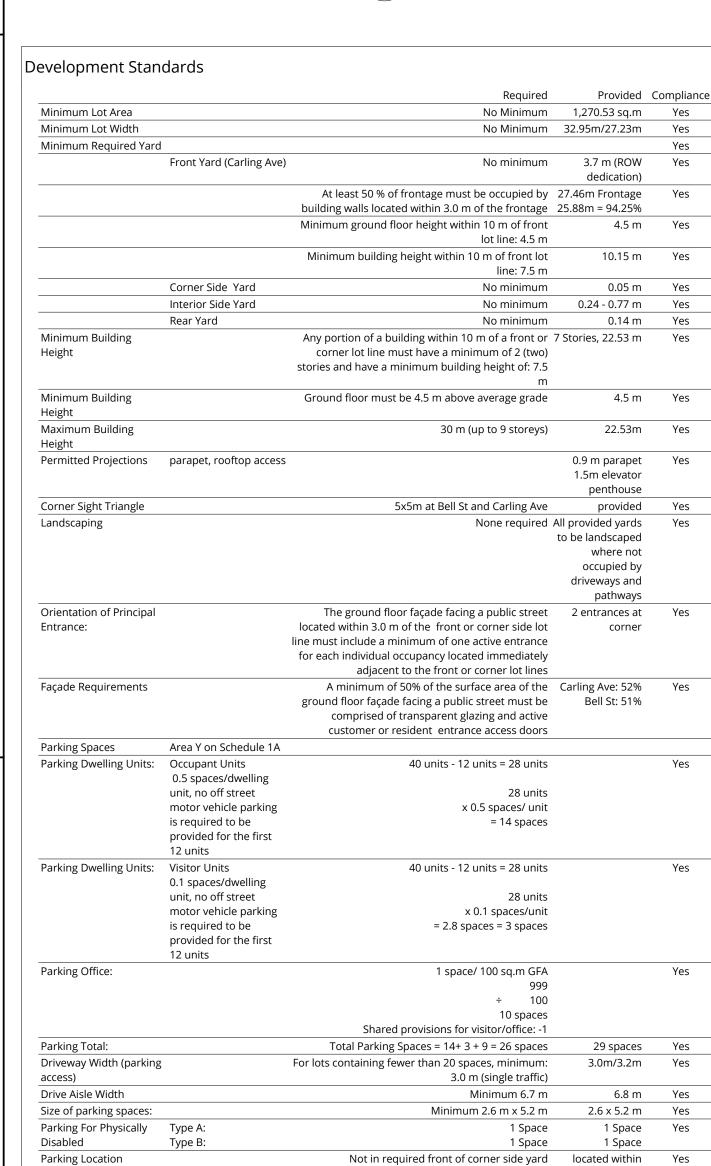

1 space/ 250 m2 GFA

3.9 spaces = 4 spaces

1 for every office use between 1,000 and 1,999 m2 Office space: 999

Minimum 50% of total area required:

20 Spaces Yes

4 Spaces Yes

Landscape Architect: JAMES B. LENNOX & ASSOCIATES INC.

revision révision

Parking Location

Bicycle Parking

Loading Space

Amenity Space

Dwelling units in the

same building as a

non-residential use:

Office:

Total (Indoor):

Total Required:

area:

Communal amenity