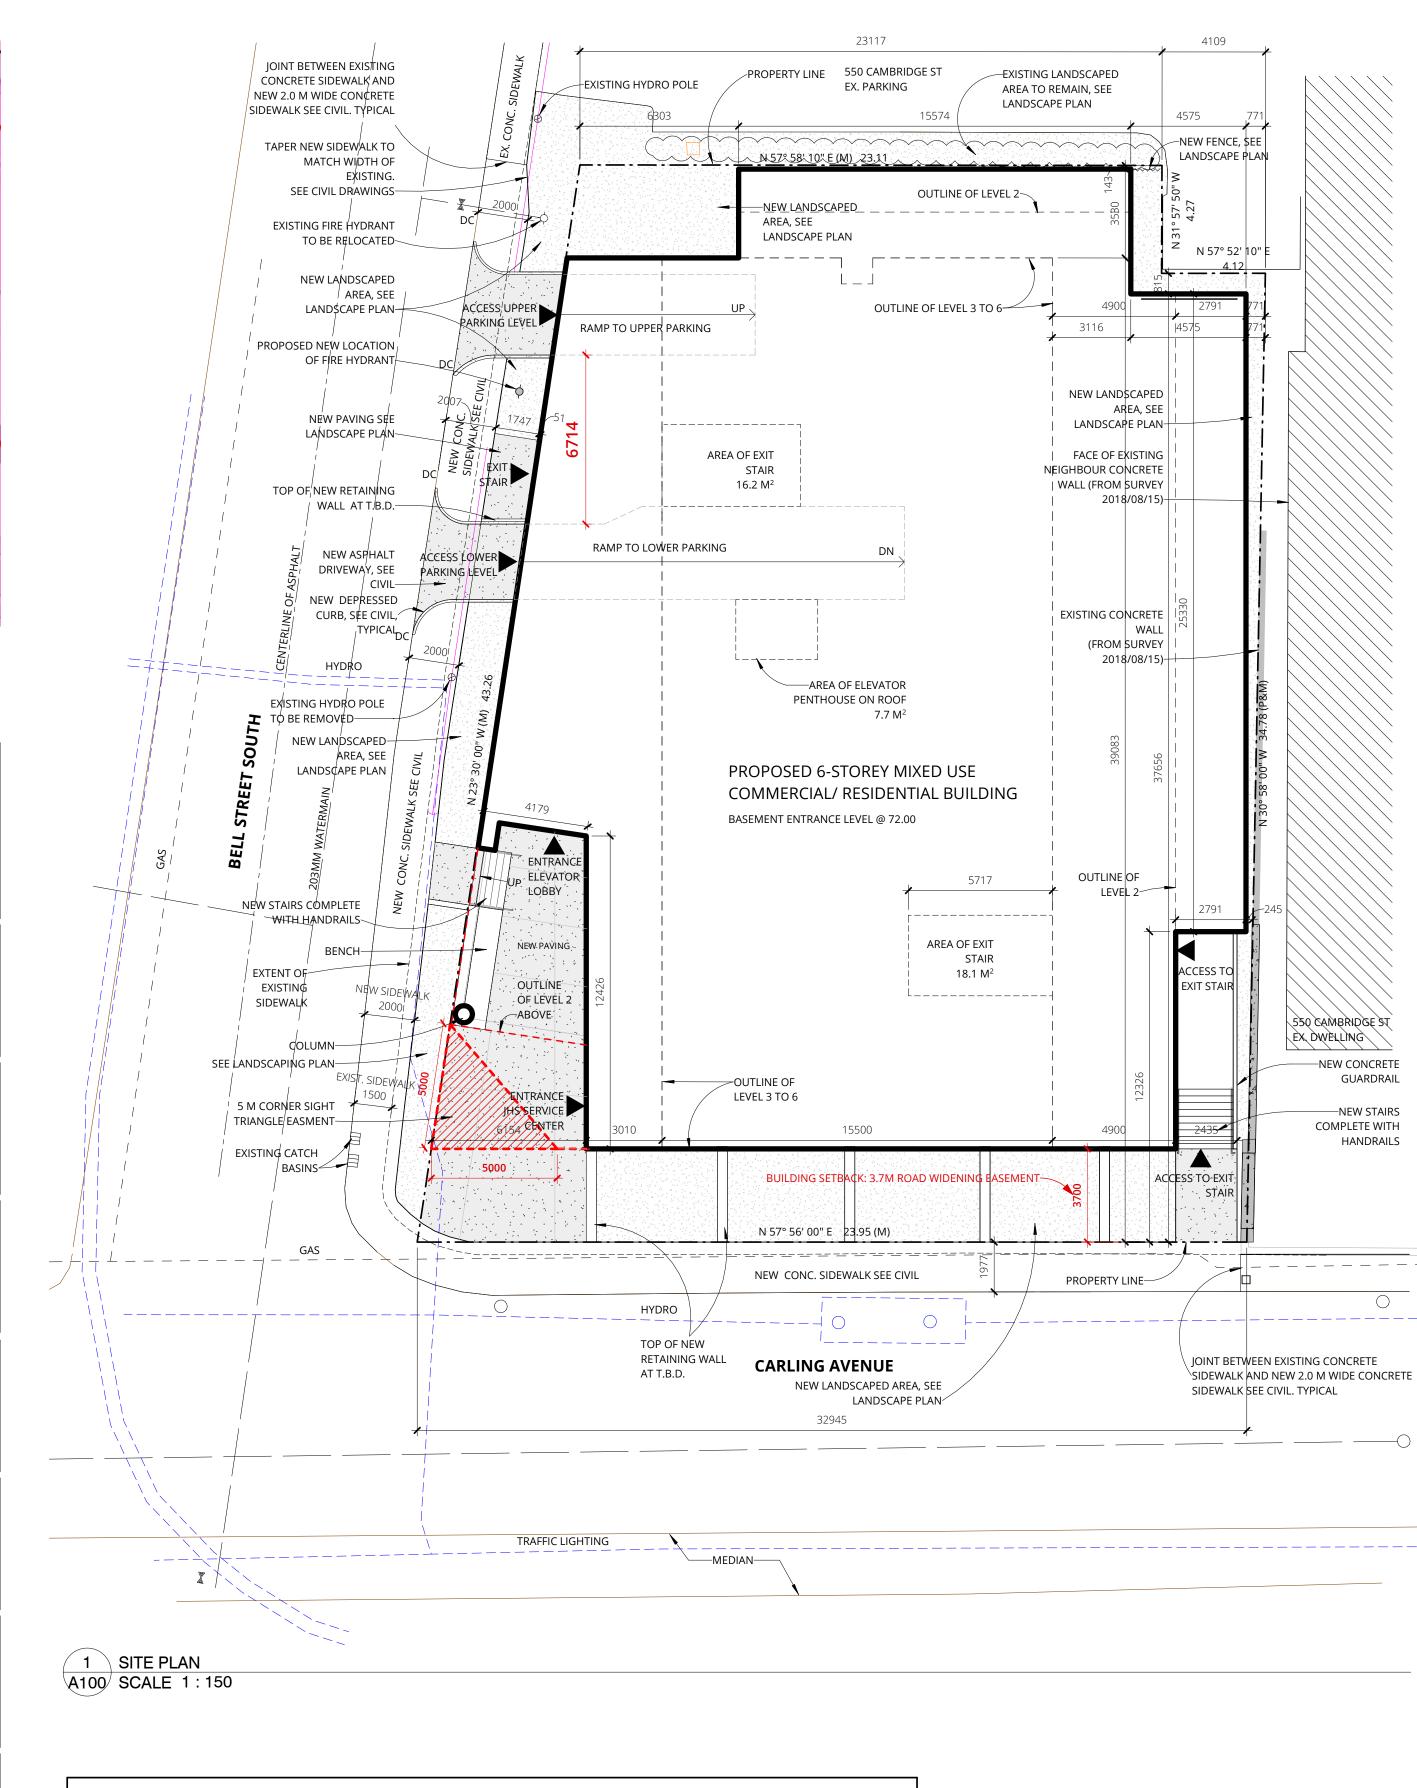

détail no. feuille no.

project projet

**JHS - 289 CARLING AVENUE** 

JOHN HOWARD SOCIETY 289 CARLING AVE, OTTAWA

dpproved by approuvé par project no. □I no. du projet

2019-MAY-09 drawing / dessin

SITE PLAN

FILE No. D07-12-19-0147 PLAN No. #18008