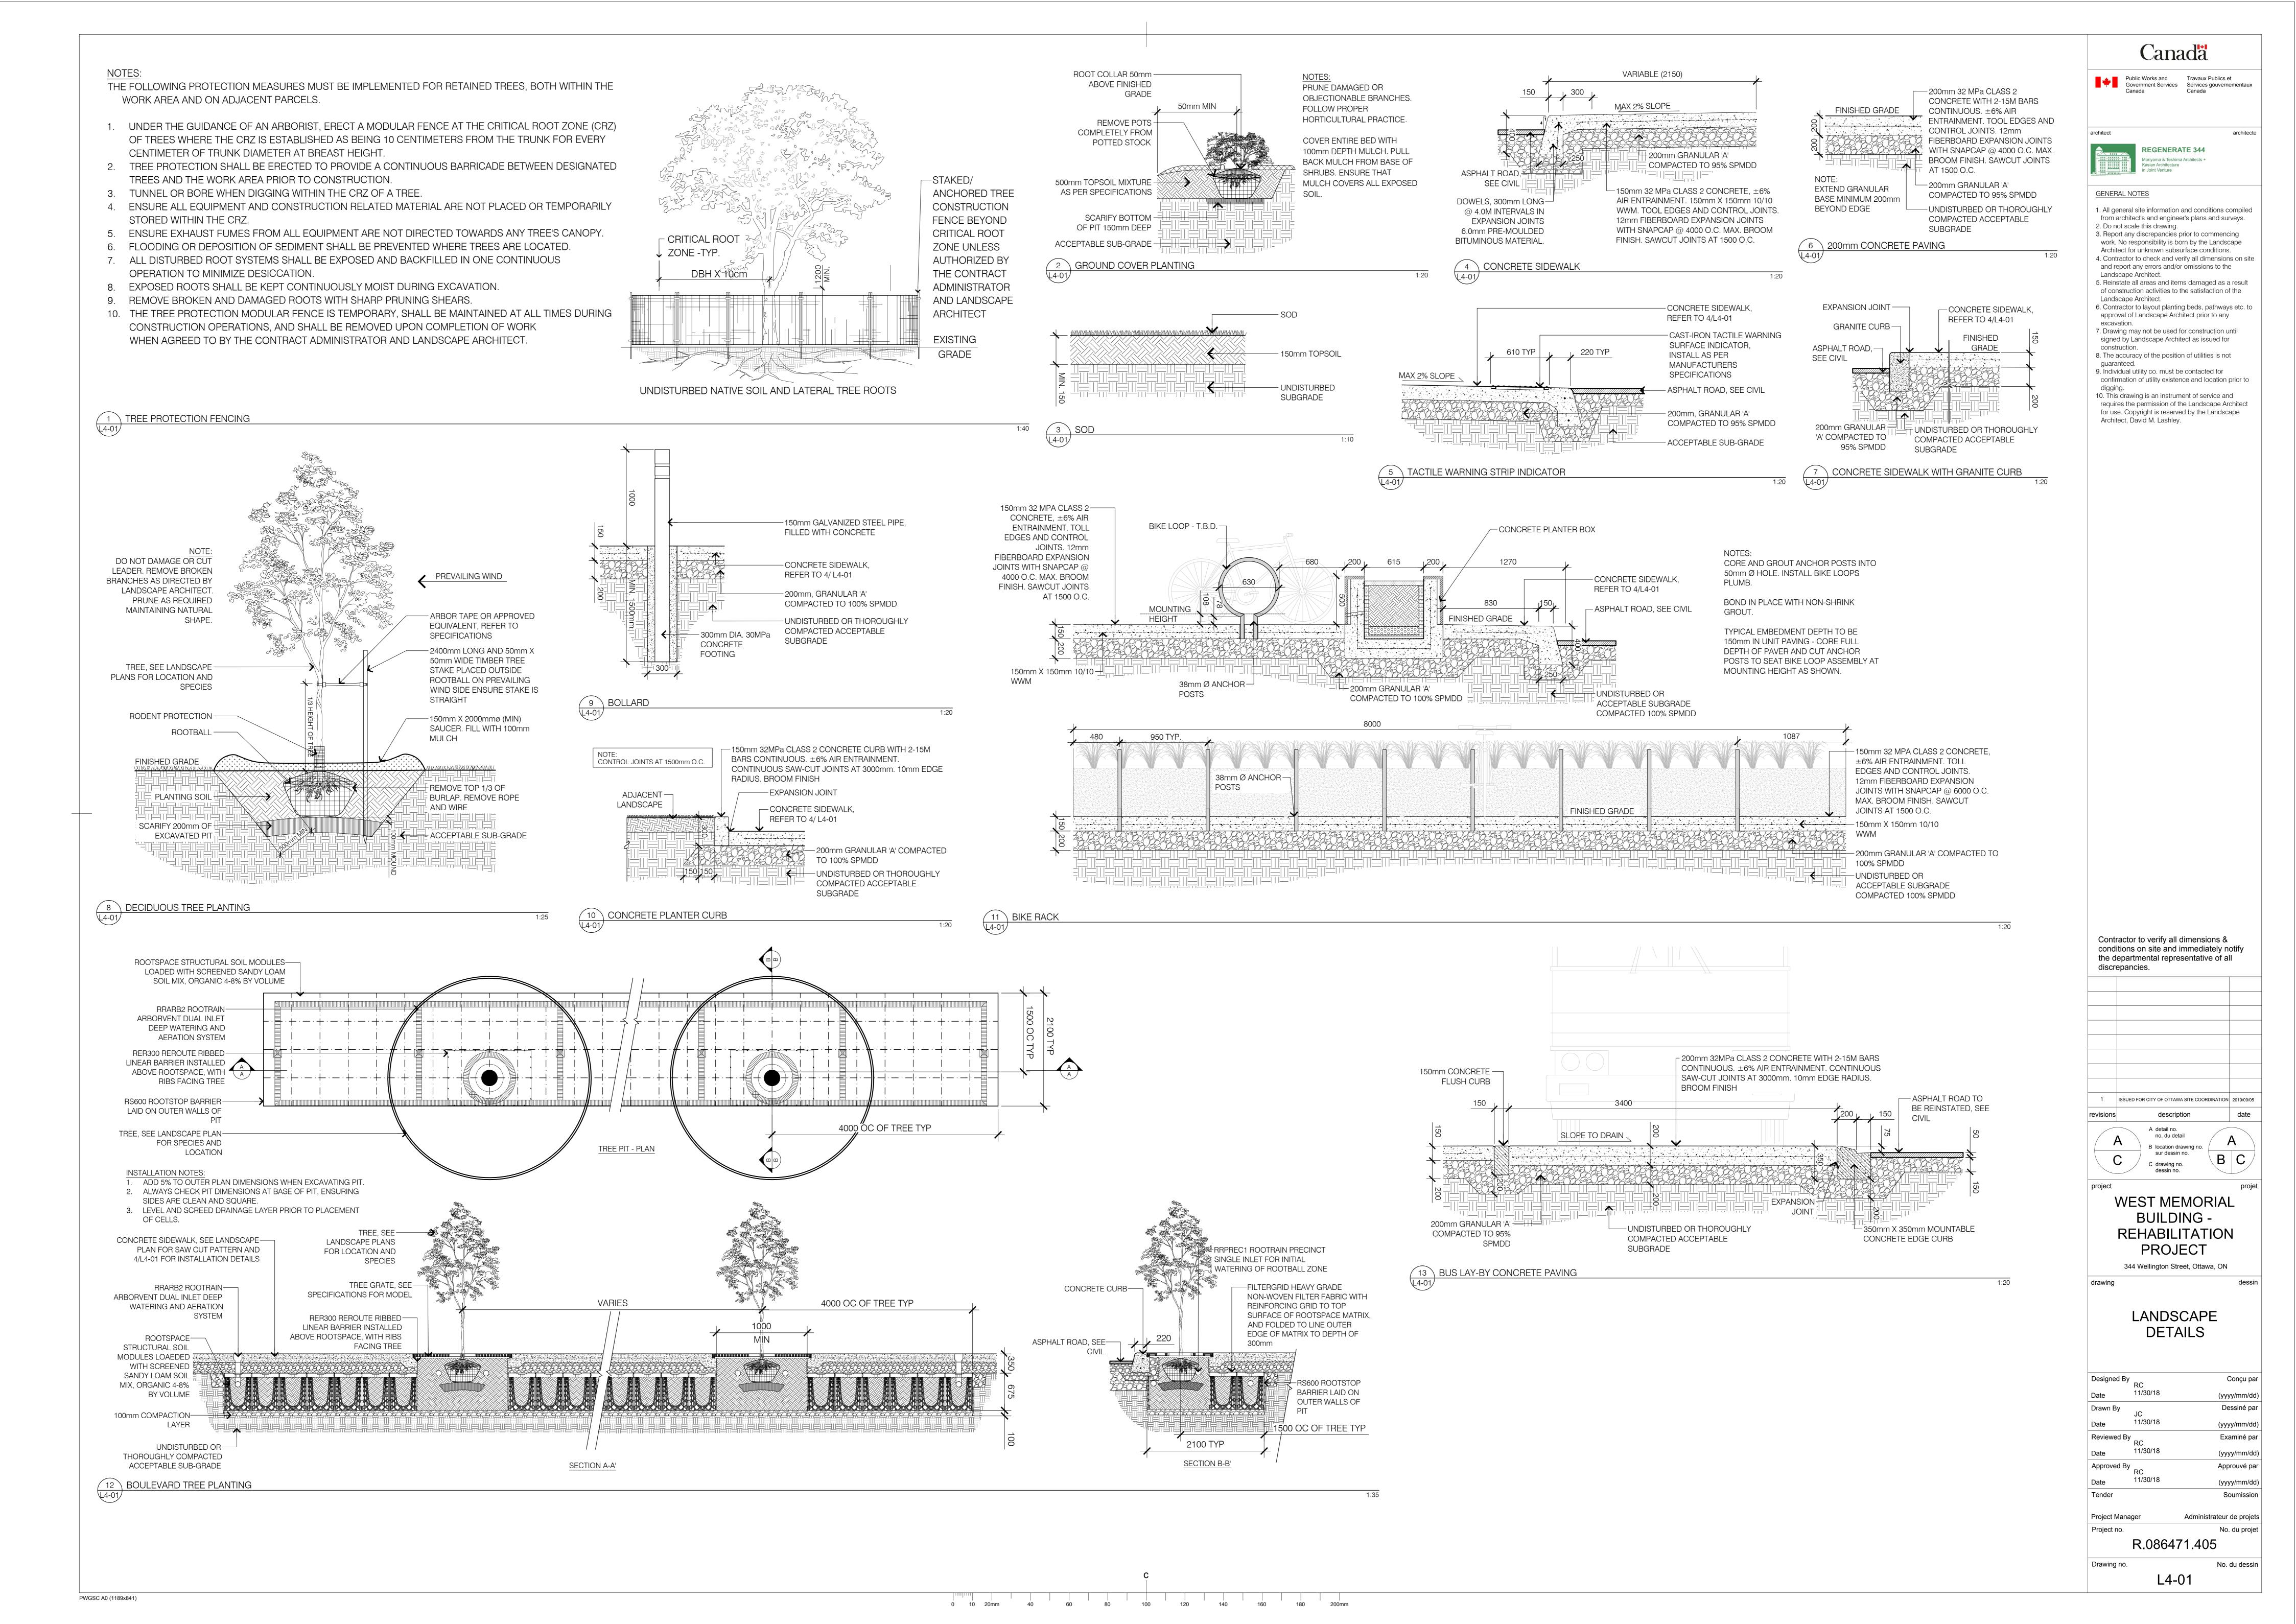

1 ISSUED FOR CITY OF OTTAWA SITE COORDINATION 2019/09/05

B location drawing no. sur dessin no. C drawing no. dessin no. WEST MEMORIAL **BUILDING** -

344 Wellington Street, Ottawa, ON

TREE CONSERVATION PLAN