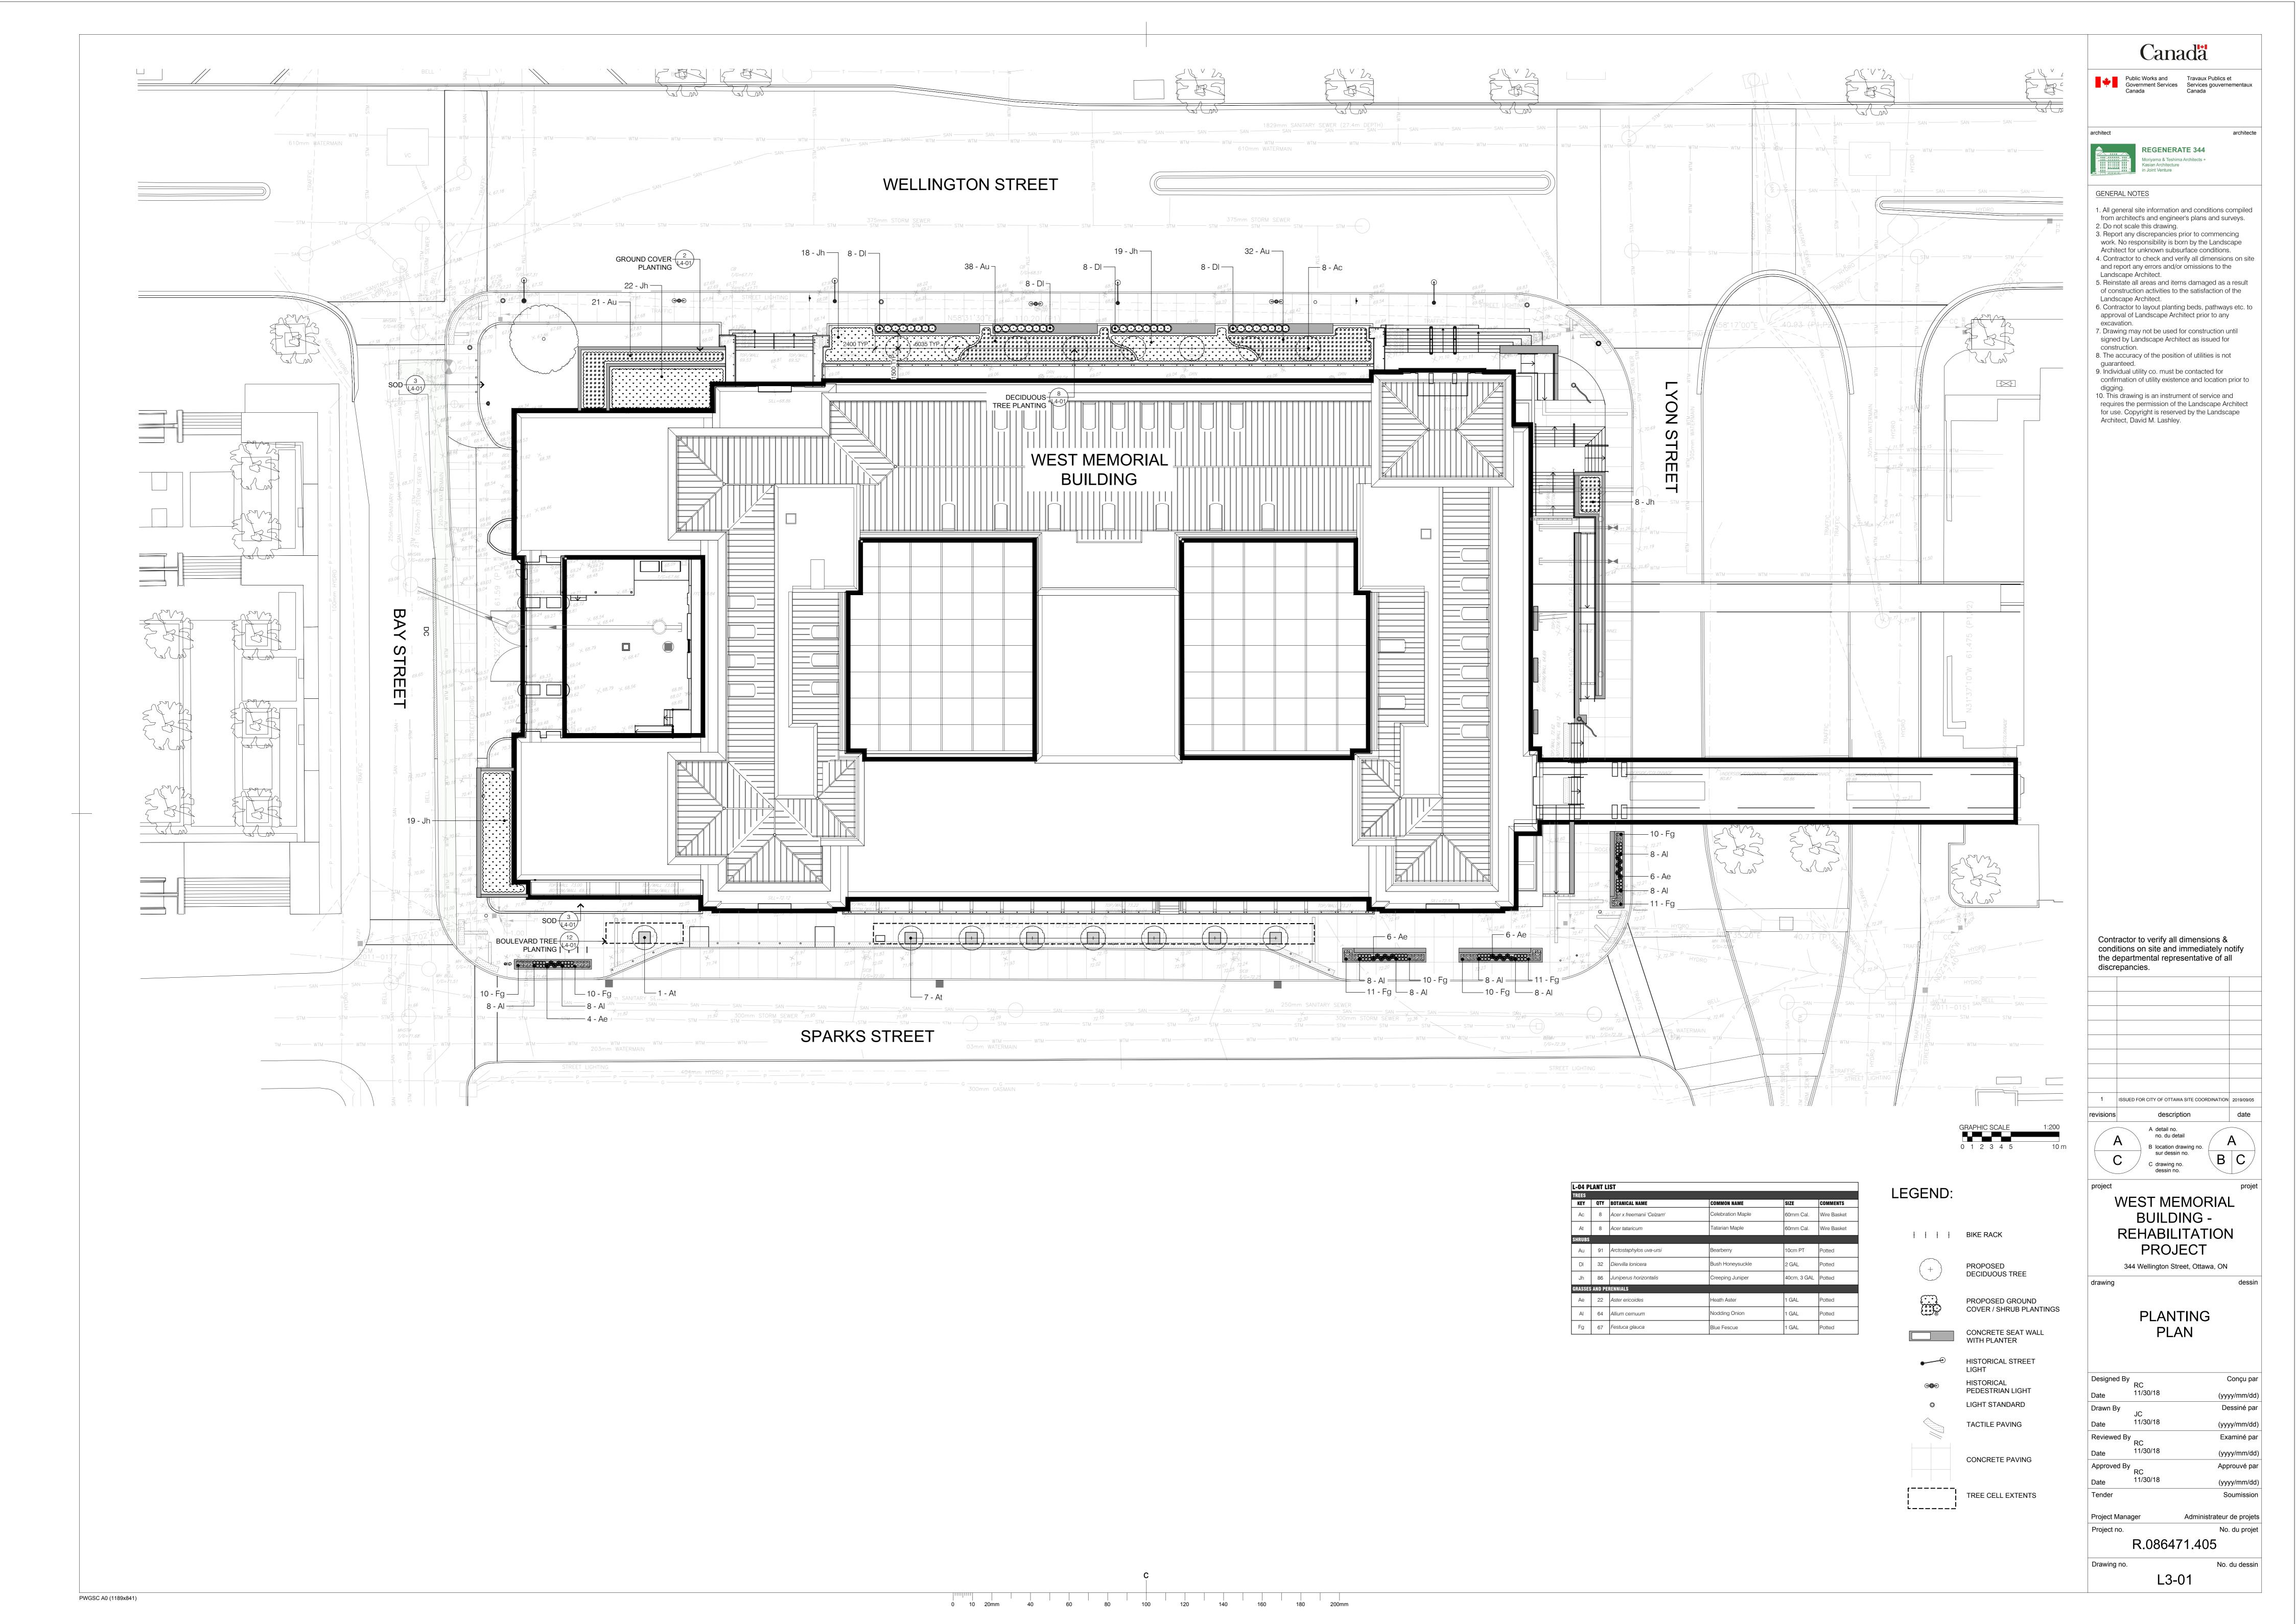

1 ISSUED FOR CITY OF OTTAWA SITE COORDINATION 2019/09/05

B location drawing no. sur dessin no. C drawing no. dessin no. WEST MEMORIAL **BUILDING** -

344 Wellington Street, Ottawa, ON

TREE CONSERVATION PLAN