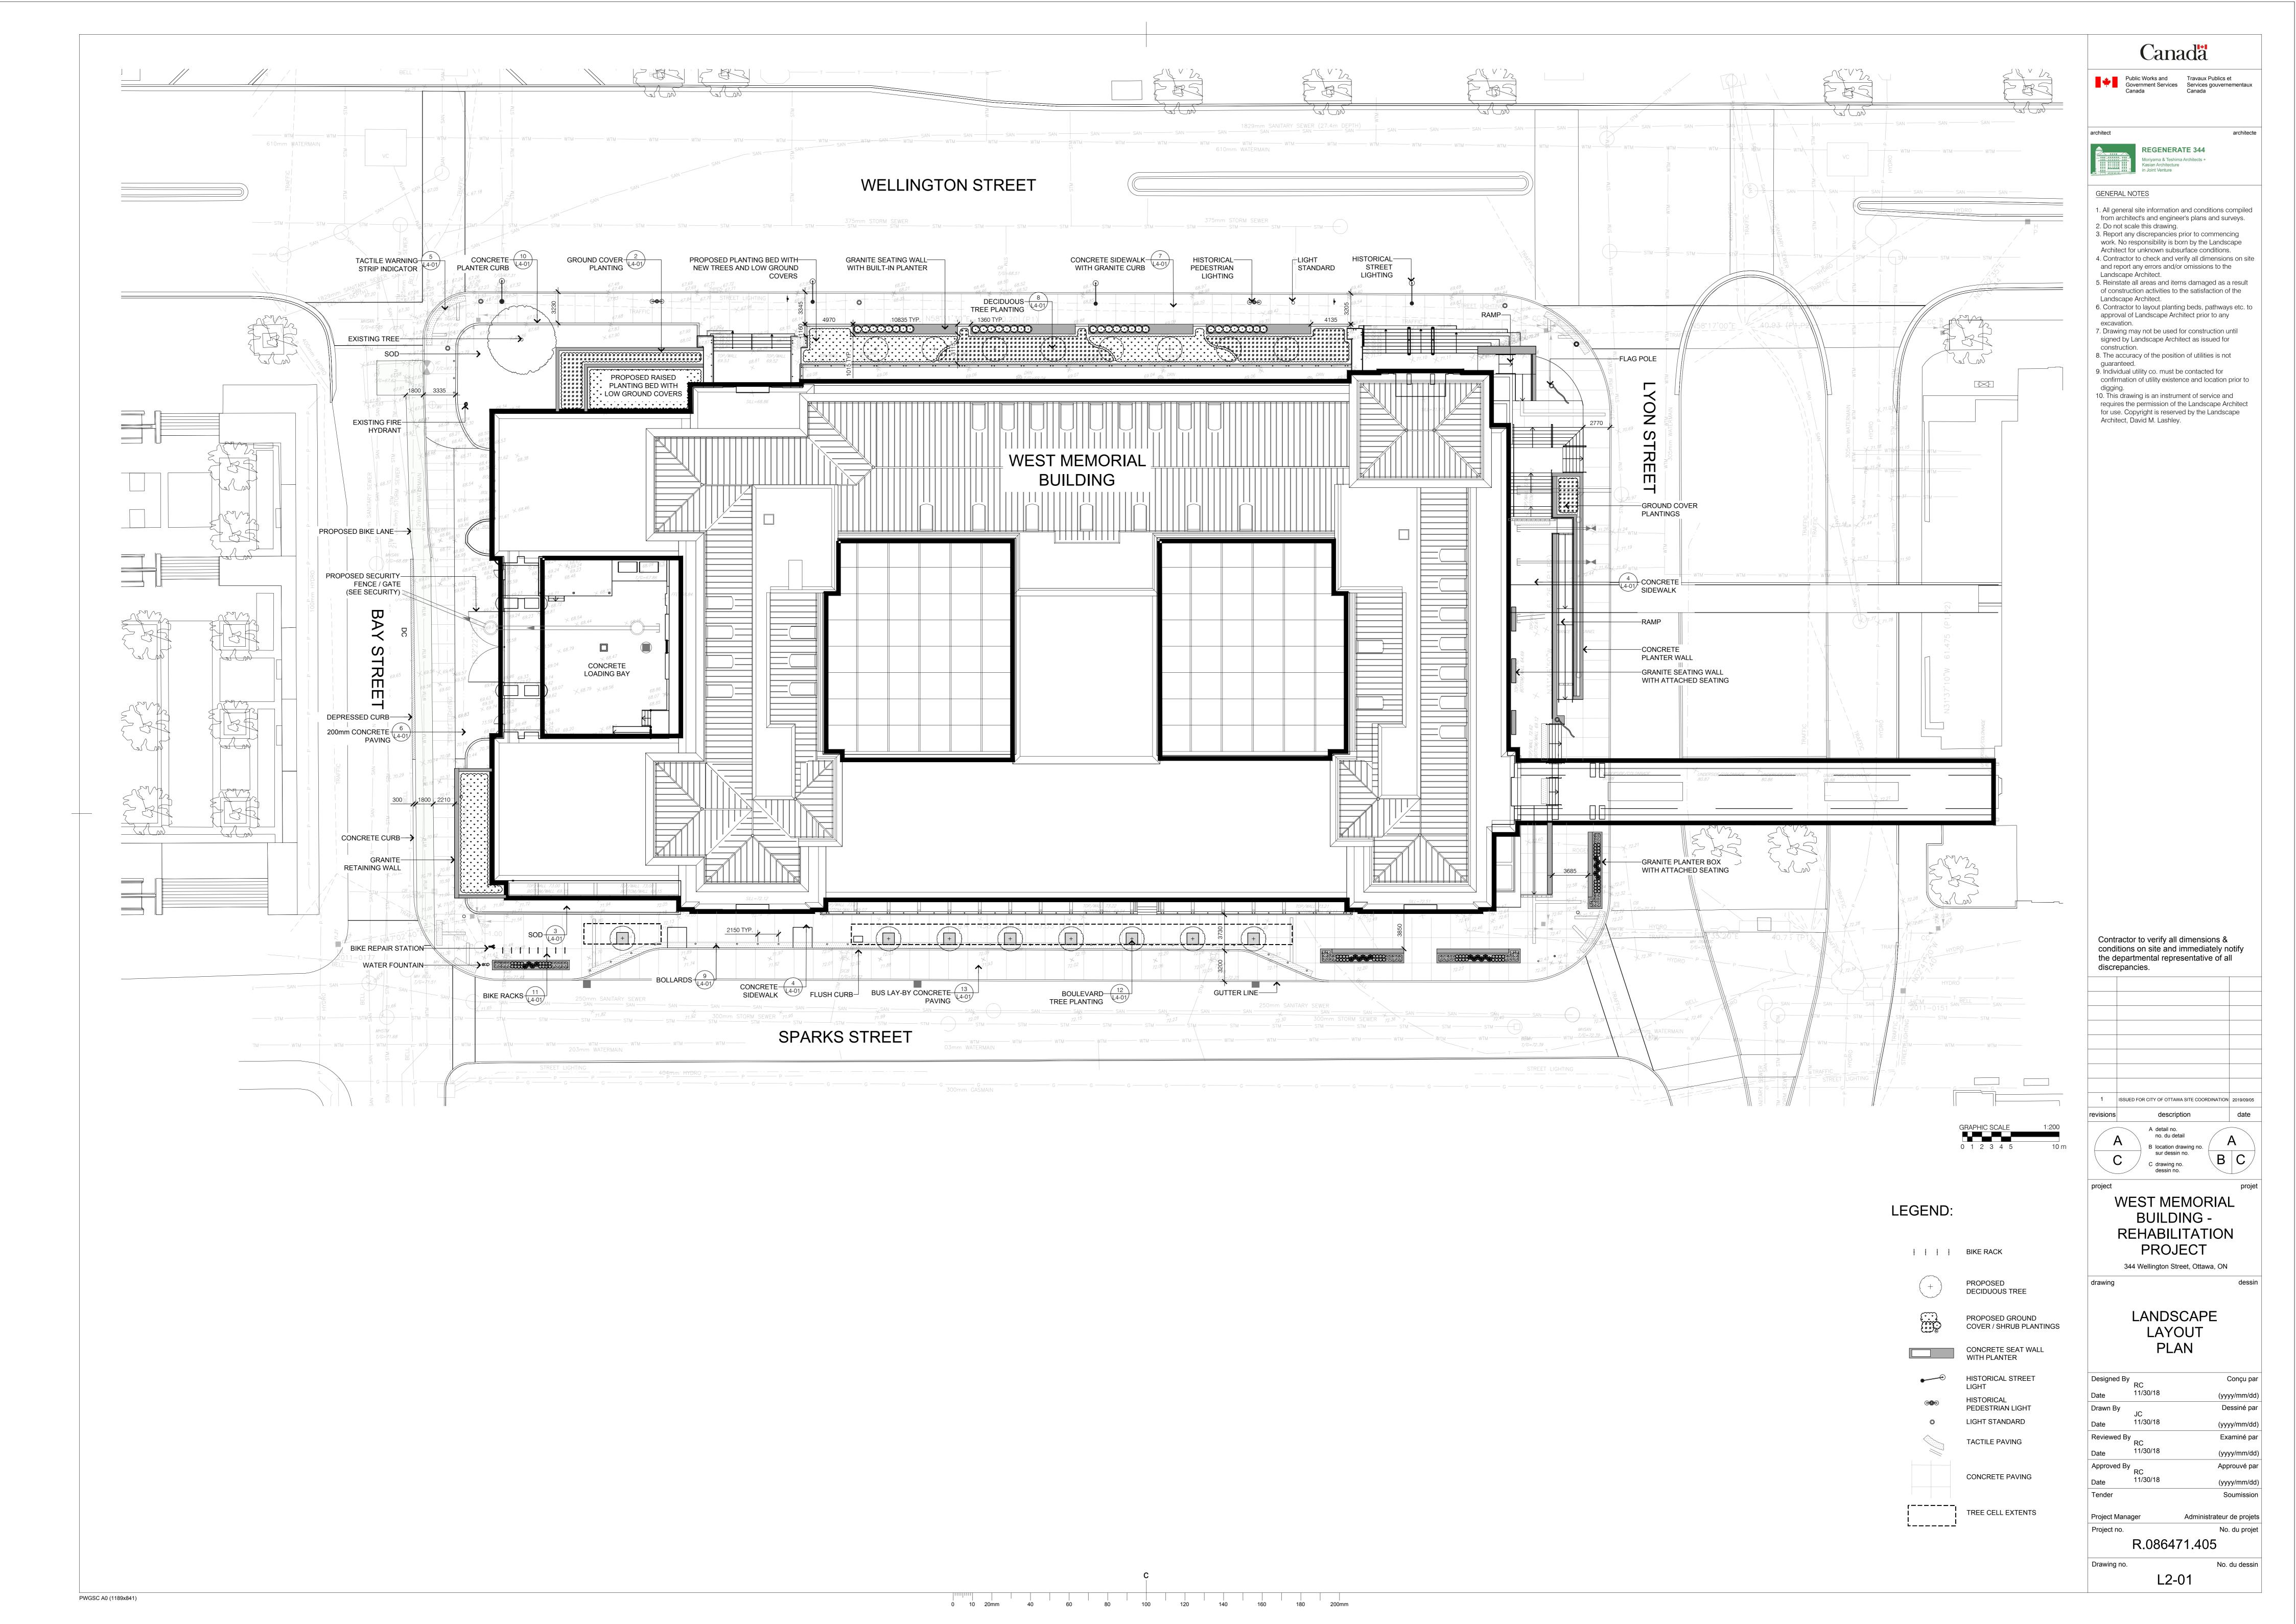

1 ISSUED FOR CITY OF OTTAWA SITE COORDINATION 2019/09/05

B location drawing no. sur dessin no. C drawing no. dessin no. WEST MEMORIAL **BUILDING** -

344 Wellington Street, Ottawa, ON

TREE CONSERVATION PLAN