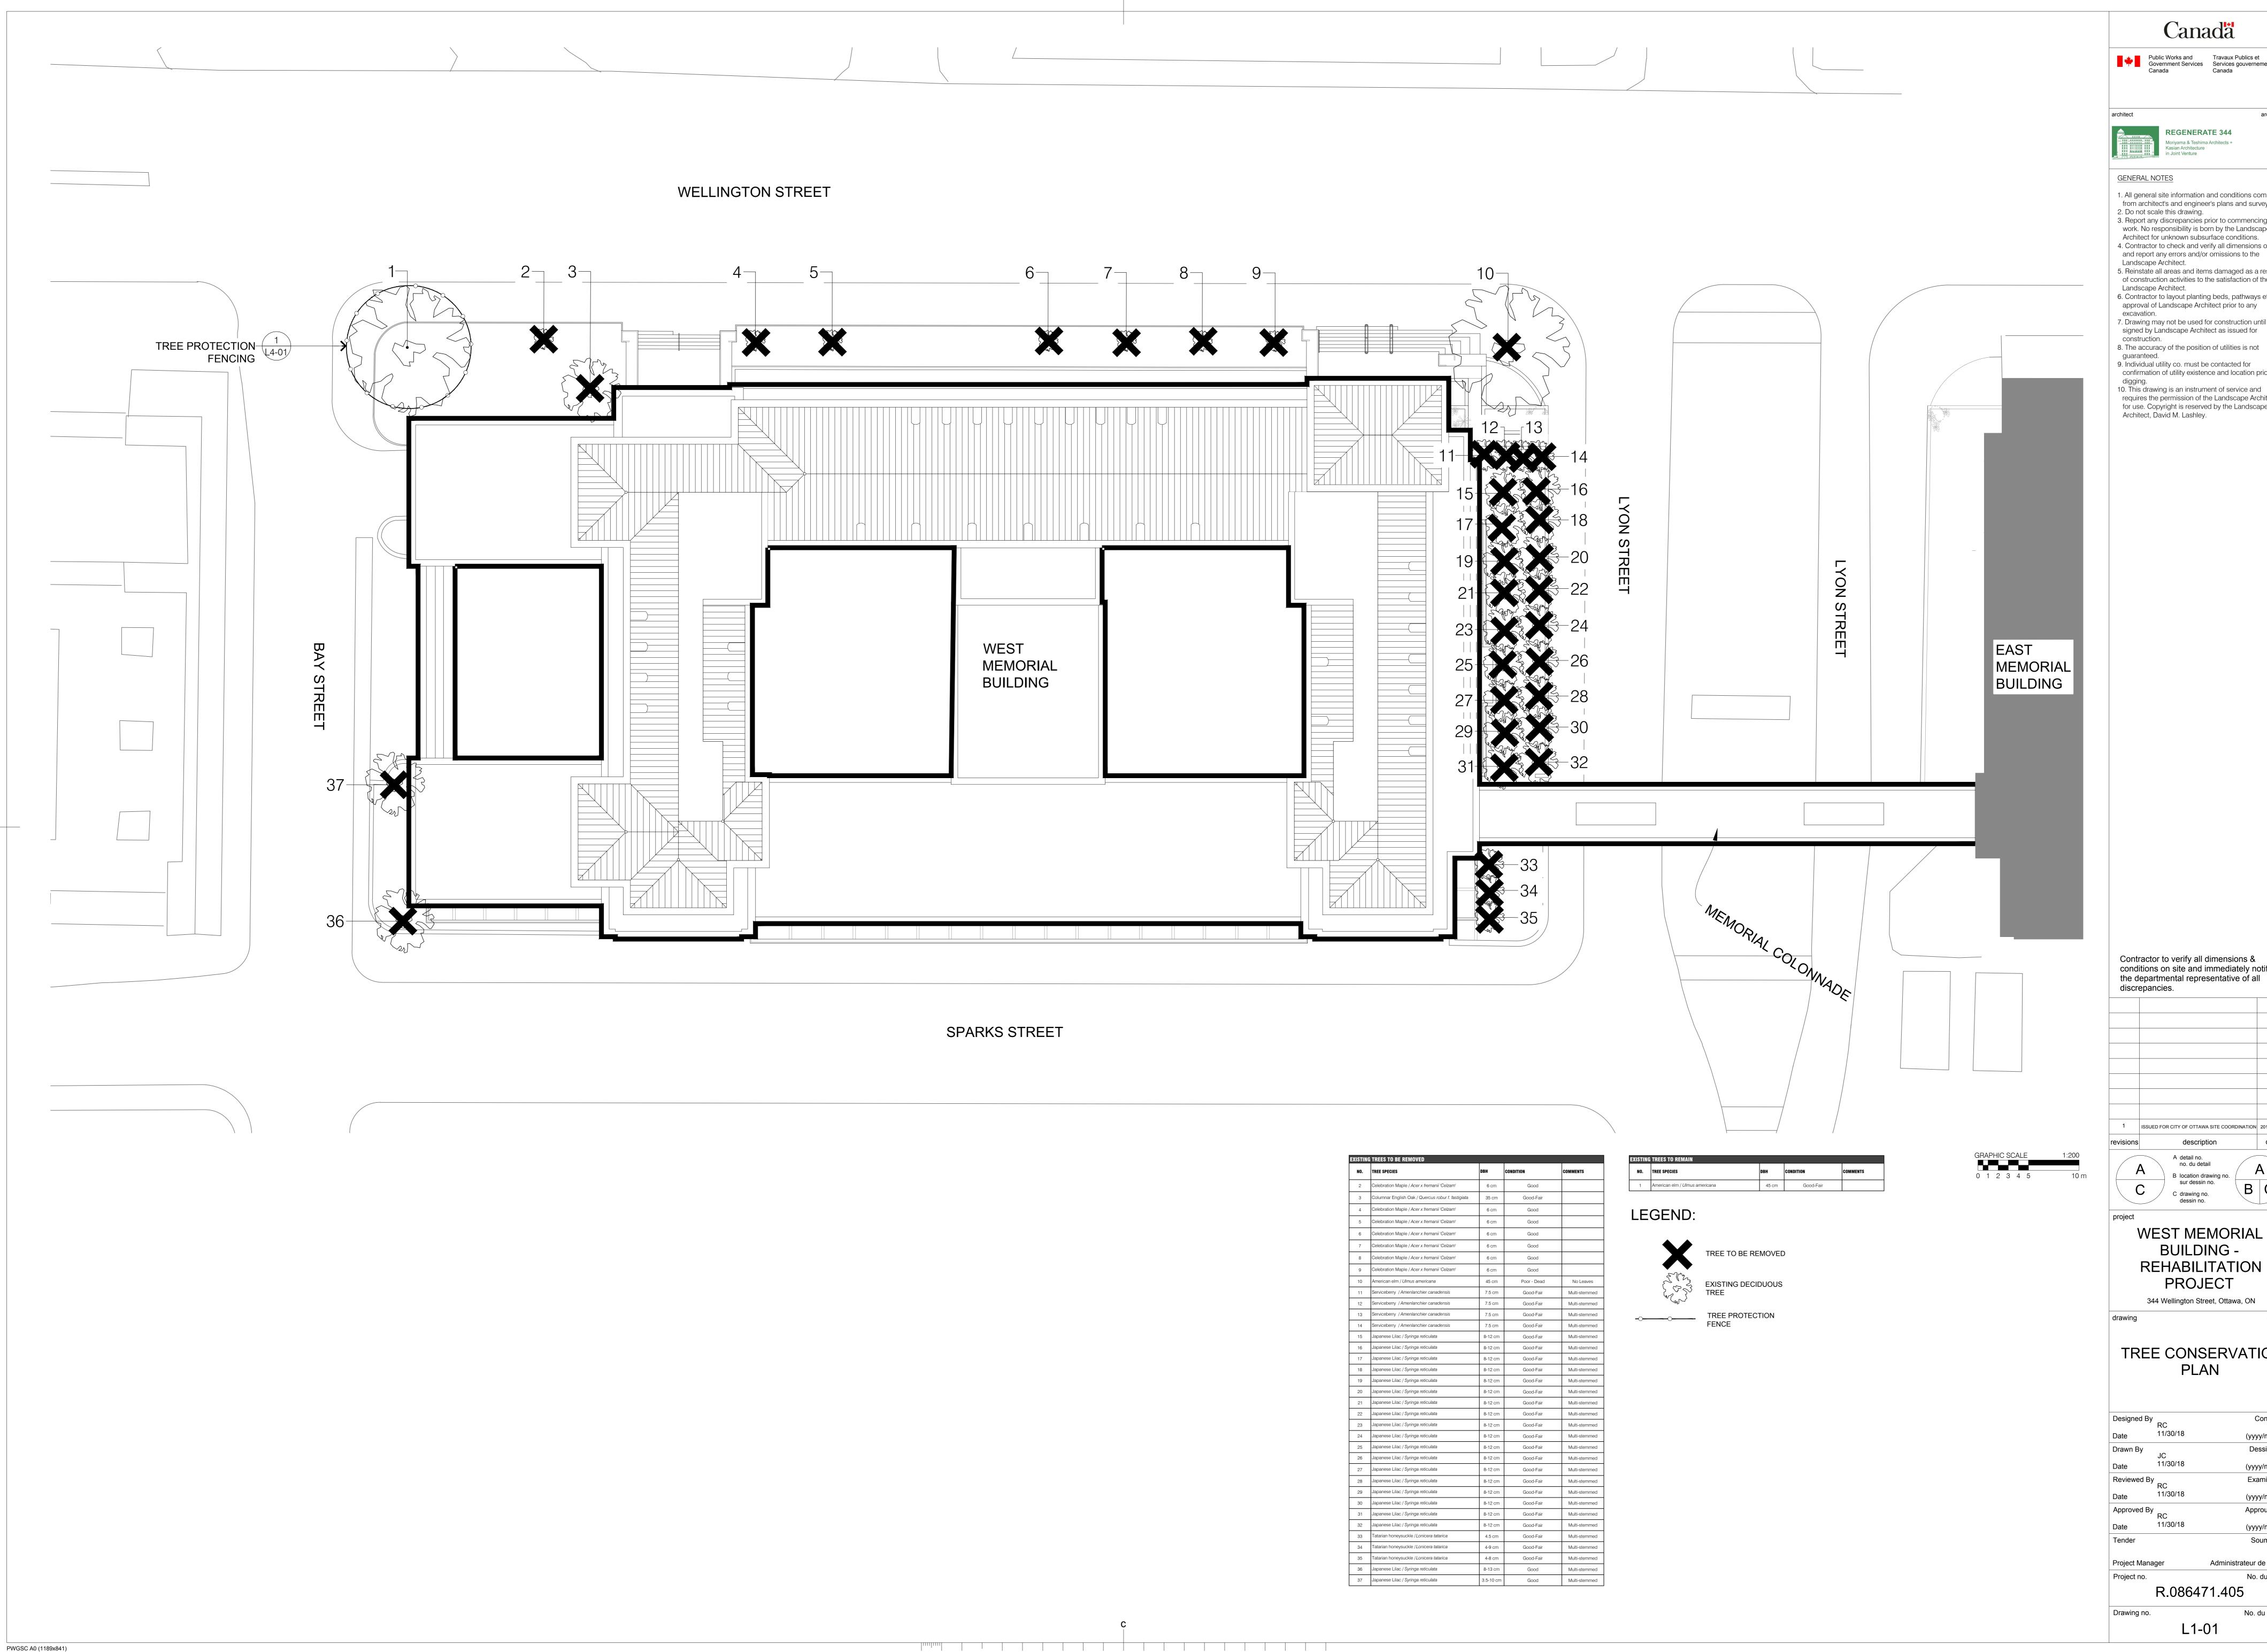

1 ISSUED FOR CITY OF OTTAWA SITE COORDINATION 2019/09/05

B location drawing no. sur dessin no. C drawing no. dessin no. WEST MEMORIAL **BUILDING** -

344 Wellington Street, Ottawa, ON

TREE CONSERVATION PLAN