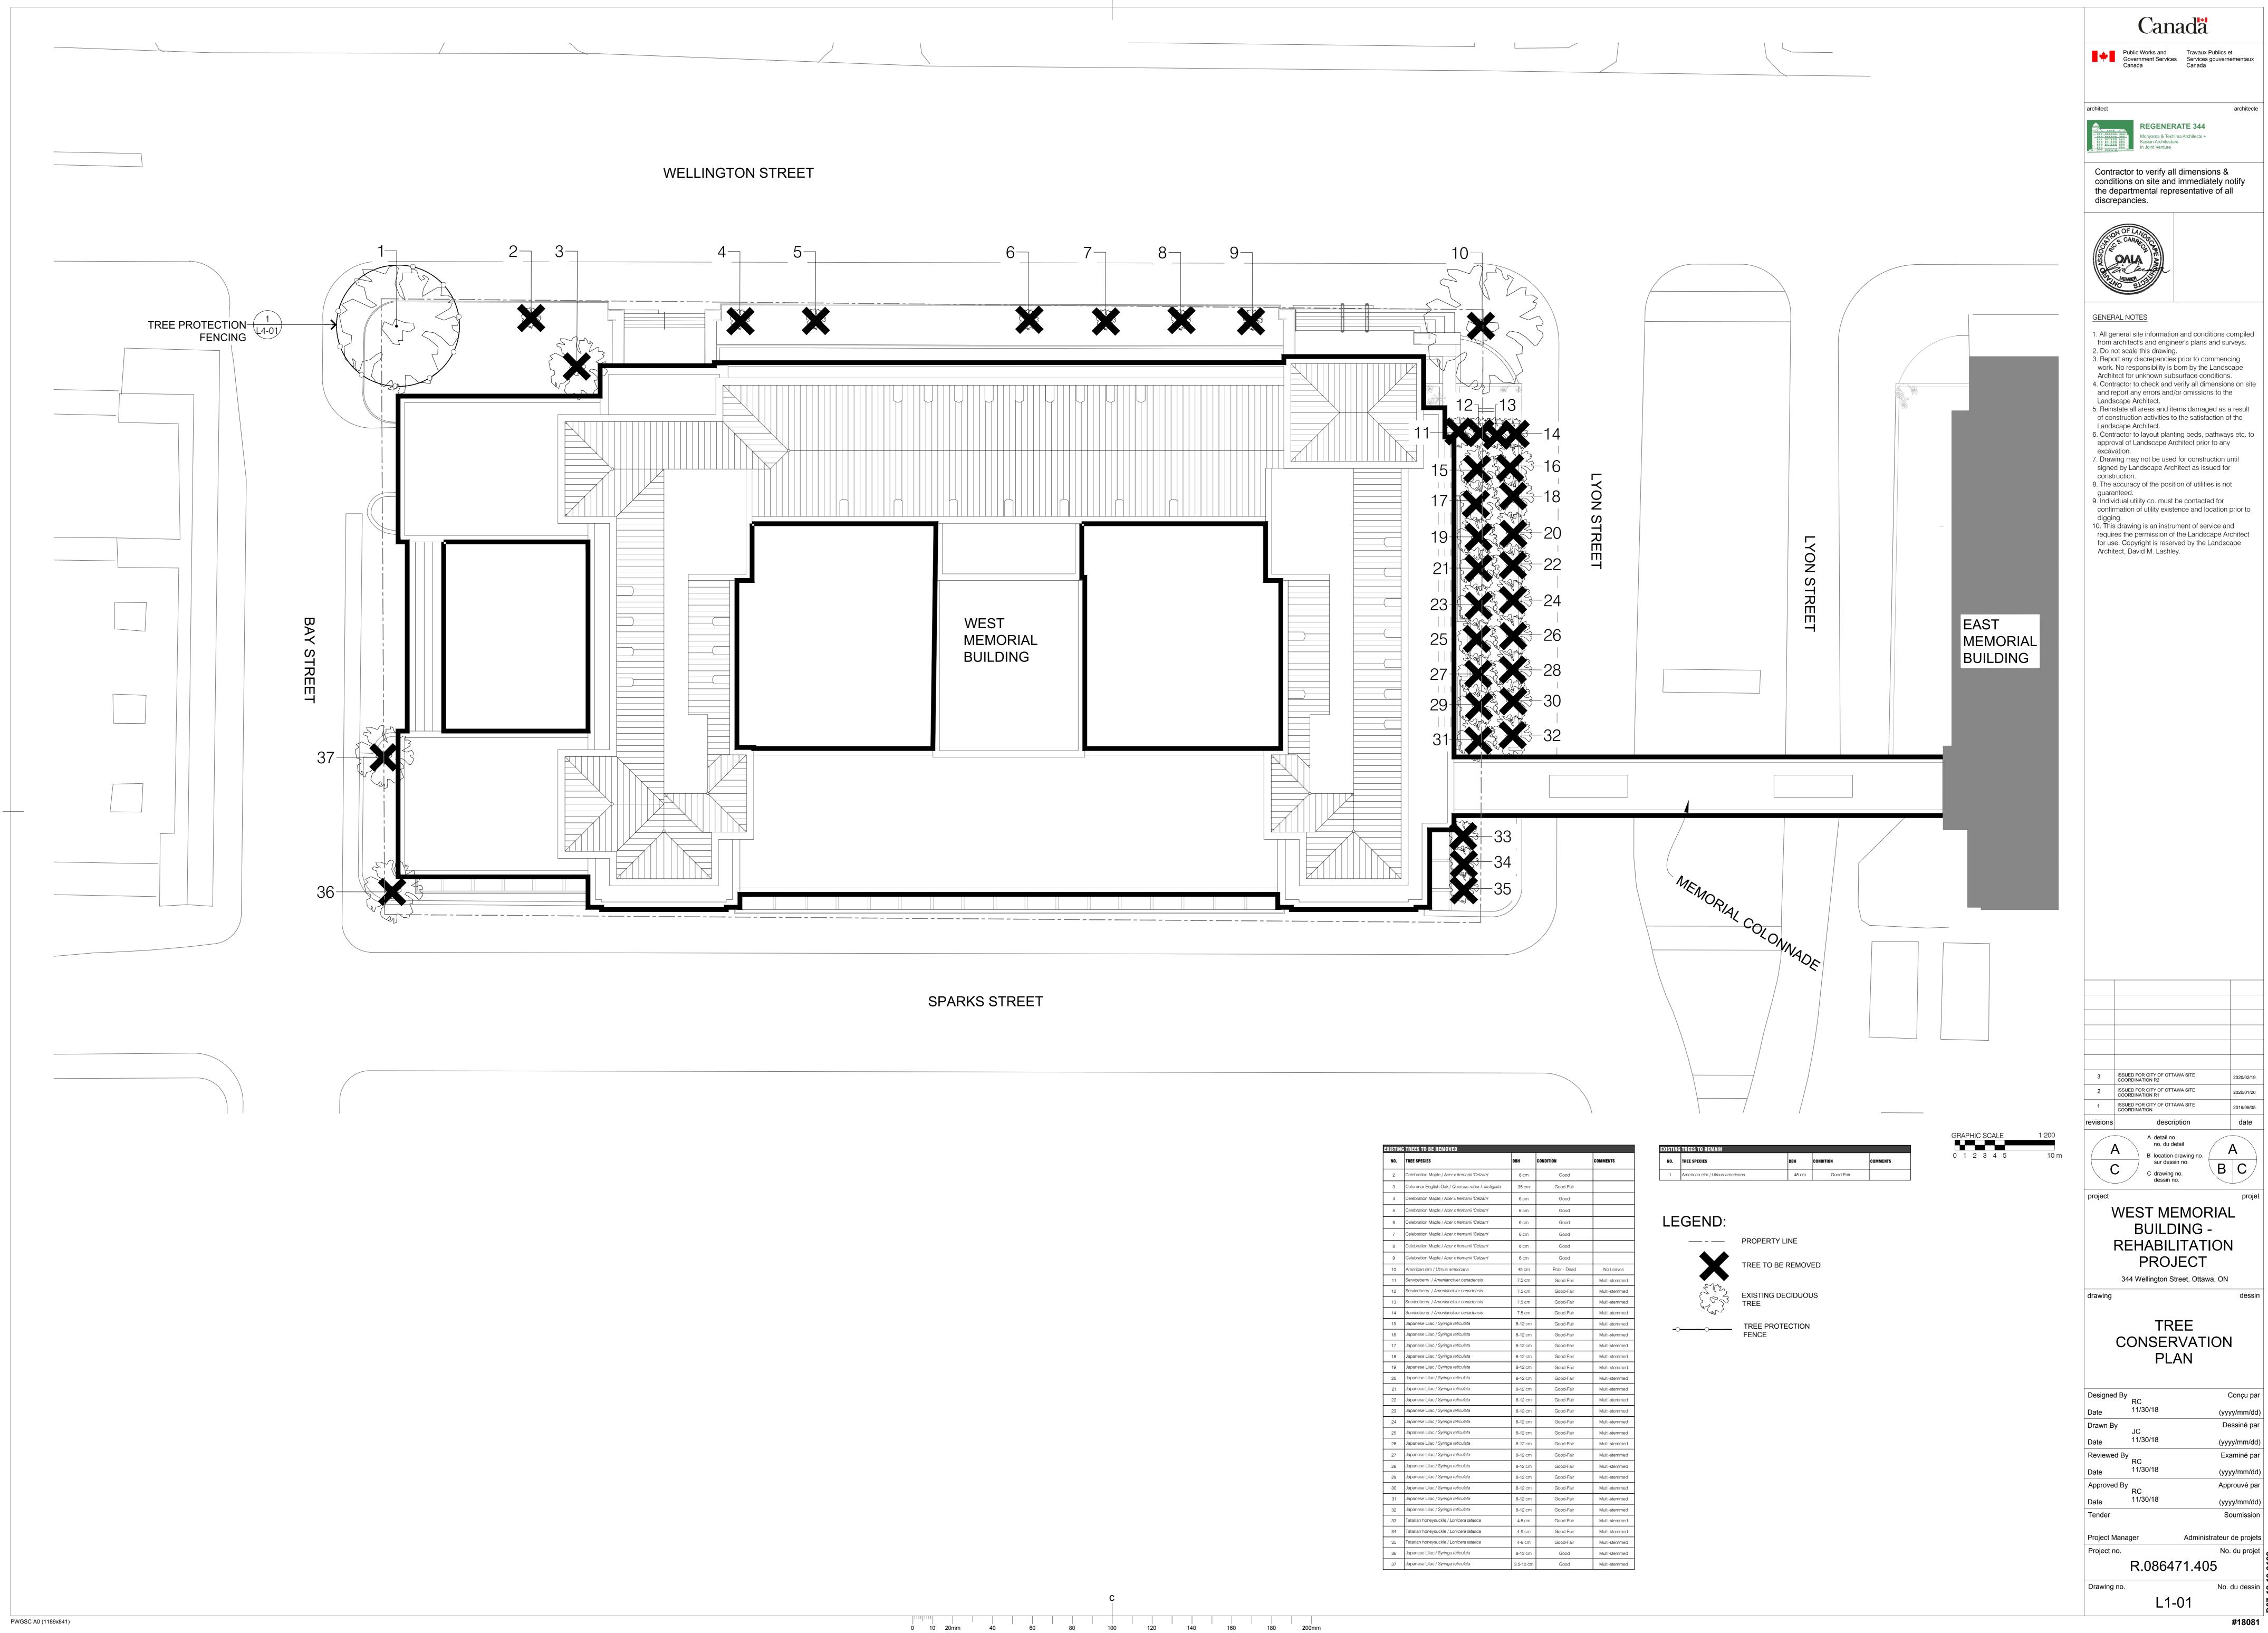

| EXISTIN | G TREES TO BE REMOVED                              |           | -           | -             |
|---------|----------------------------------------------------|-----------|-------------|---------------|
| NO.     | TREE SPECIES                                       | DBH       | CONDITION   | COMMENTS      |
| 2       | Celebration Maple / Acer x fremanii 'Celzam'       | 6 cm      | Good        |               |
| 3       | Columnar English Oak / Quercus robur f. fastigiata | 35 cm     | Good-Fair   |               |
| 4       | Celebration Maple / Acer x fremanii 'Celzam'       | 6 cm      | Good        |               |
| 5       | Celebration Maple / Acer x fremanii 'Celzam'       | 6 cm      | Good        |               |
| 6       | Celebration Maple / Acer x fremanii 'Celzam'       | 6 cm      | Good        |               |
| 7       | Celebration Maple / Acer x fremanii 'Celzam'       | 6 cm      | Good        |               |
| 8       | Celebration Maple / Acer x fremanii 'Celzam'       | 6 cm      | Good        |               |
| 9       | Celebration Maple / Acer x fremanii 'Celzam'       | 6 cm      | Good        |               |
| 10      | American elm / Ulmus americana                     | 45 cm     | Poor - Dead | No Leaves     |
| 11      | Serviceberry / Amenlanchier canadensis             | 7.5 cm    | Good-Fair   | Multi-stemmed |
| 12      | Serviceberry / Amenlanchier canadensis             | 7.5 cm    | Good-Fair   | Multi-stemmed |
| 13      | Serviceberry / Amenlanchier canadensis             | 7.5 cm    | Good-Fair   | Multi-stemmed |
| 14      | Serviceberry / Amenlanchier canadensis             | 7.5 cm    | Good-Fair   | Multi-stemmed |
| 15      | Japanese Lilac / Syringa reticulata                | 8-12 cm   | Good-Fair   | Multi-stemmed |
| 16      | Japanese Lilac / Syringa reticulata                | 8-12 cm   | Good-Fair   | Multi-stemmed |
| 17      | Japanese Lilac / Syringa reticulata                | 8-12 cm   | Good-Fair   | Multi-stemmed |
| 18      | Japanese Lilac / Syringa reticulata                | 8-12 cm   | Good-Fair   | Multi-stemmed |
| 19      | Japanese Lilac / Syringa reticulata                | 8-12 cm   | Good-Fair   | Multi-stemmed |
| 20      | Japanese Lilac / Syringa reticulata                | 8-12 cm   | Good-Fair   | Multi-stemmed |
| 21      | Japanese Lilac / Syringa reticulata                | 8-12 cm   | Good-Fair   | Multi-stemmed |
| 22      | Japanese Lilac / Syringa reticulata                | 8-12 cm   | Good-Fair   | Multi-stemmed |
| 23      | Japanese Lilac / Syringa reticulata                | 8-12 cm   | Good-Fair   | Multi-stemmed |
| 24      | Japanese Lilac / Syringa reticulata                | 8-12 cm   | Good-Fair   | Multi-stemmed |
| 25      | Japanese Lilac / Syringa reticulata                | 8-12 cm   | Good-Fair   | Multi-stemmed |
| 26      | Japanese Lilac / Syringa reticulata                | 8-12 cm   | Good-Fair   | Multi-stemmed |
| 27      | Japanese Lilac / Syringa reticulata                | 8-12 cm   | Good-Fair   | Multi-stemmed |
| 28      | Japanese Lilac / Syringa reticulata                | 8-12 cm   | Good-Fair   | Multi-stemmed |
| 29      | Japanese Lilac / Syringa reticulata                | 8-12 cm   | Good-Fair   | Multi-stemmed |
| 30      | Japanese Lilac / Syringa reticulata                | 8-12 cm   | Good-Fair   | Multi-stemmed |
| 31      | Japanese Lilac / Syringa reticulata                | 8-12 cm   | Good-Fair   | Multi-stemmed |
| 32      | Japanese Lilac / Syringa reticulata                | 8-12 cm   | Good-Fair   | Multi-stemmed |
| 33      | Tatarian honeysuckle / Lonicera tatarica           | 4.5 cm    | Good-Fair   | Multi-stemmed |
| 34      | Tatarian honeysuckle / Lonicera tatarica           | 4-9 cm    | Good-Fair   | Multi-stemmed |
| 35      | Tatarian honeysuckle / Lonicera tatarica           | 4-8 cm    | Good-Fair   | Multi-stemmed |
| 36      | Japanese Lilac / Syringa reticulata                | 8-13 cm   | Good        | Multi-stemmed |
| 37      | Japanese Lilac / Syringa reticulata                | 3.5-10 cm | Good        | Multi-stemmed |