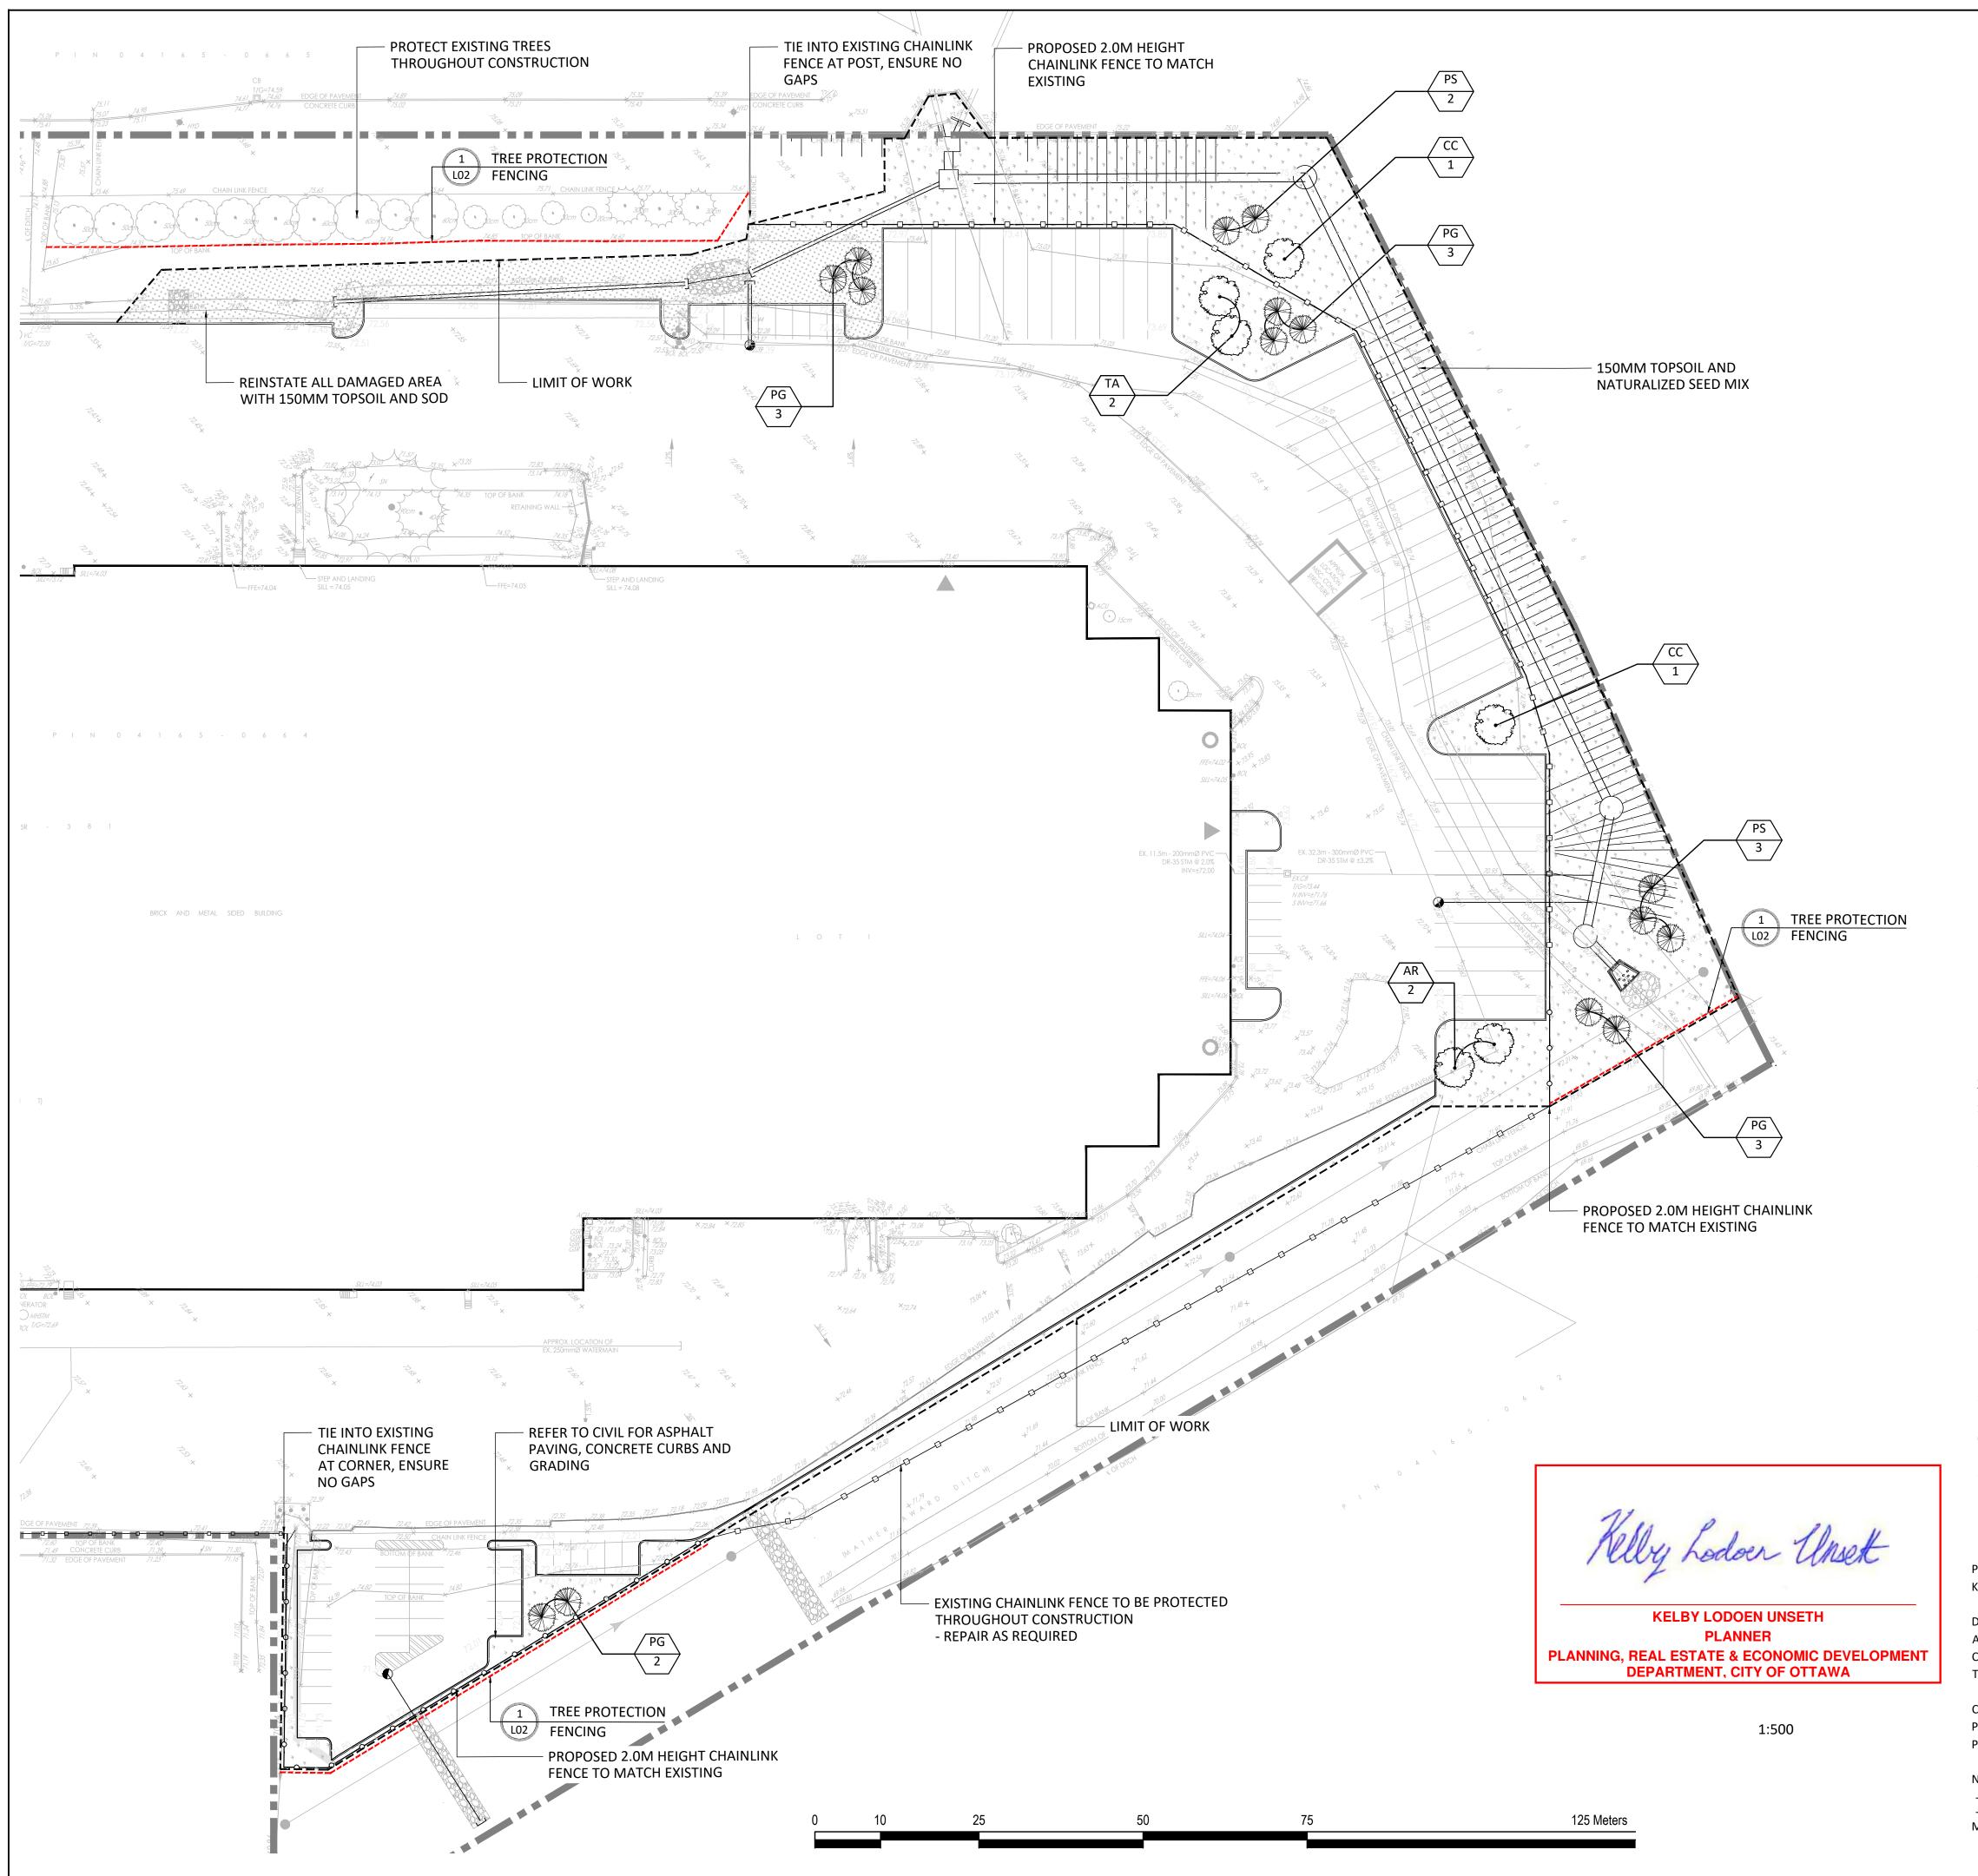

7. PLAN KEY DEC AR CC ΤA

CON PG PS

| drawings and specifications are the property of the Landscape<br>Architect and must be returned at the completion of the work.<br>This drawing is not to be used for construction until signed by the<br>Landscape Architect. |                           |  |  |
|-------------------------------------------------------------------------------------------------------------------------------------------------------------------------------------------------------------------------------|---------------------------|--|--|
|                                                                                                                                                                                                                               | HCRAFT                    |  |  |
| Gro                                                                                                                                                                                                                           | up of Companies           |  |  |
| LEGEND                                                                                                                                                                                                                        |                           |  |  |
|                                                                                                                                                                                                                               | PROPERTY LINE             |  |  |
|                                                                                                                                                                                                                               | LIMIT OF WORK             |  |  |
| FENCING                                                                                                                                                                                                                       |                           |  |  |
| 0                                                                                                                                                                                                                             | EXISTING CHAIN LINK FENCE |  |  |

-----------------------PROPOSED CHAINLINK FENCE TREE PRESERVATION FENCE

DECIDUOUS TREE

CONIFEROUS TREE

TREE SPECIES

— QUANTITY

DETAIL NO. 

NATURALIZED SEED MIX

Contractor shall check all dimensions on the work and report any discrepancy to the Landscape Architect before proceeding. All

PLANTING

PLANTING KEY

DETAIL KEY

∕ <del>xx</del>→\_

 $\overline{\sqrt{0}}$ 

Lan -----

> 23-08-17 3 Issued for Second Submission 2 Issued for SPA 23-07-17 1 Issued for Review 23-07-05 Date No. Description Revision

| Y       | BOTANICAL NAME    | COMMON NAME              | QUANTITY | SIZE | REMARKS |
|---------|-------------------|--------------------------|----------|------|---------|
| רוחוסי  | JS TREES          |                          |          |      |         |
|         | JS TREES          |                          |          |      |         |
| ۲       | ACER RUBRUM       | RED MAPLE                | 2        | 60   | W.B.    |
| 2       | CARYA CORDIFORMIS | <b>BITTERNUT HICKORY</b> | 2        | 60   | W.B.    |
| 4       | TILIA AMERICANA   | BASSWOOD                 | 2        | 60   | W.B.    |
|         |                   |                          |          |      |         |
| ONIFERC | OUS TREES         |                          |          |      |         |
| 5       | PICEA GLAUCUA     | WHITE SPRUCE             | 11       | 150  | B&B     |
| ;       | PINUS STROBUS     | EASTERN WHITE PINE       | 5        | 150  | B&B     |
|         |                   |                          |          |      |         |

NATURALIZED SEED MIX

- OLD FIELD MIX, AS PER OPSS.PROV 803 APRIL 2023 (50%)

- MODIFIED NATIVE STANDARD ROADSIDE MIX, AS PER OPSS.PROV 803 APRIL 2023 (50%) MIX TWO SEED MIXES (50/50) AND INSTALL AS PER OPSS STANDARD SPECIFICATIONS.