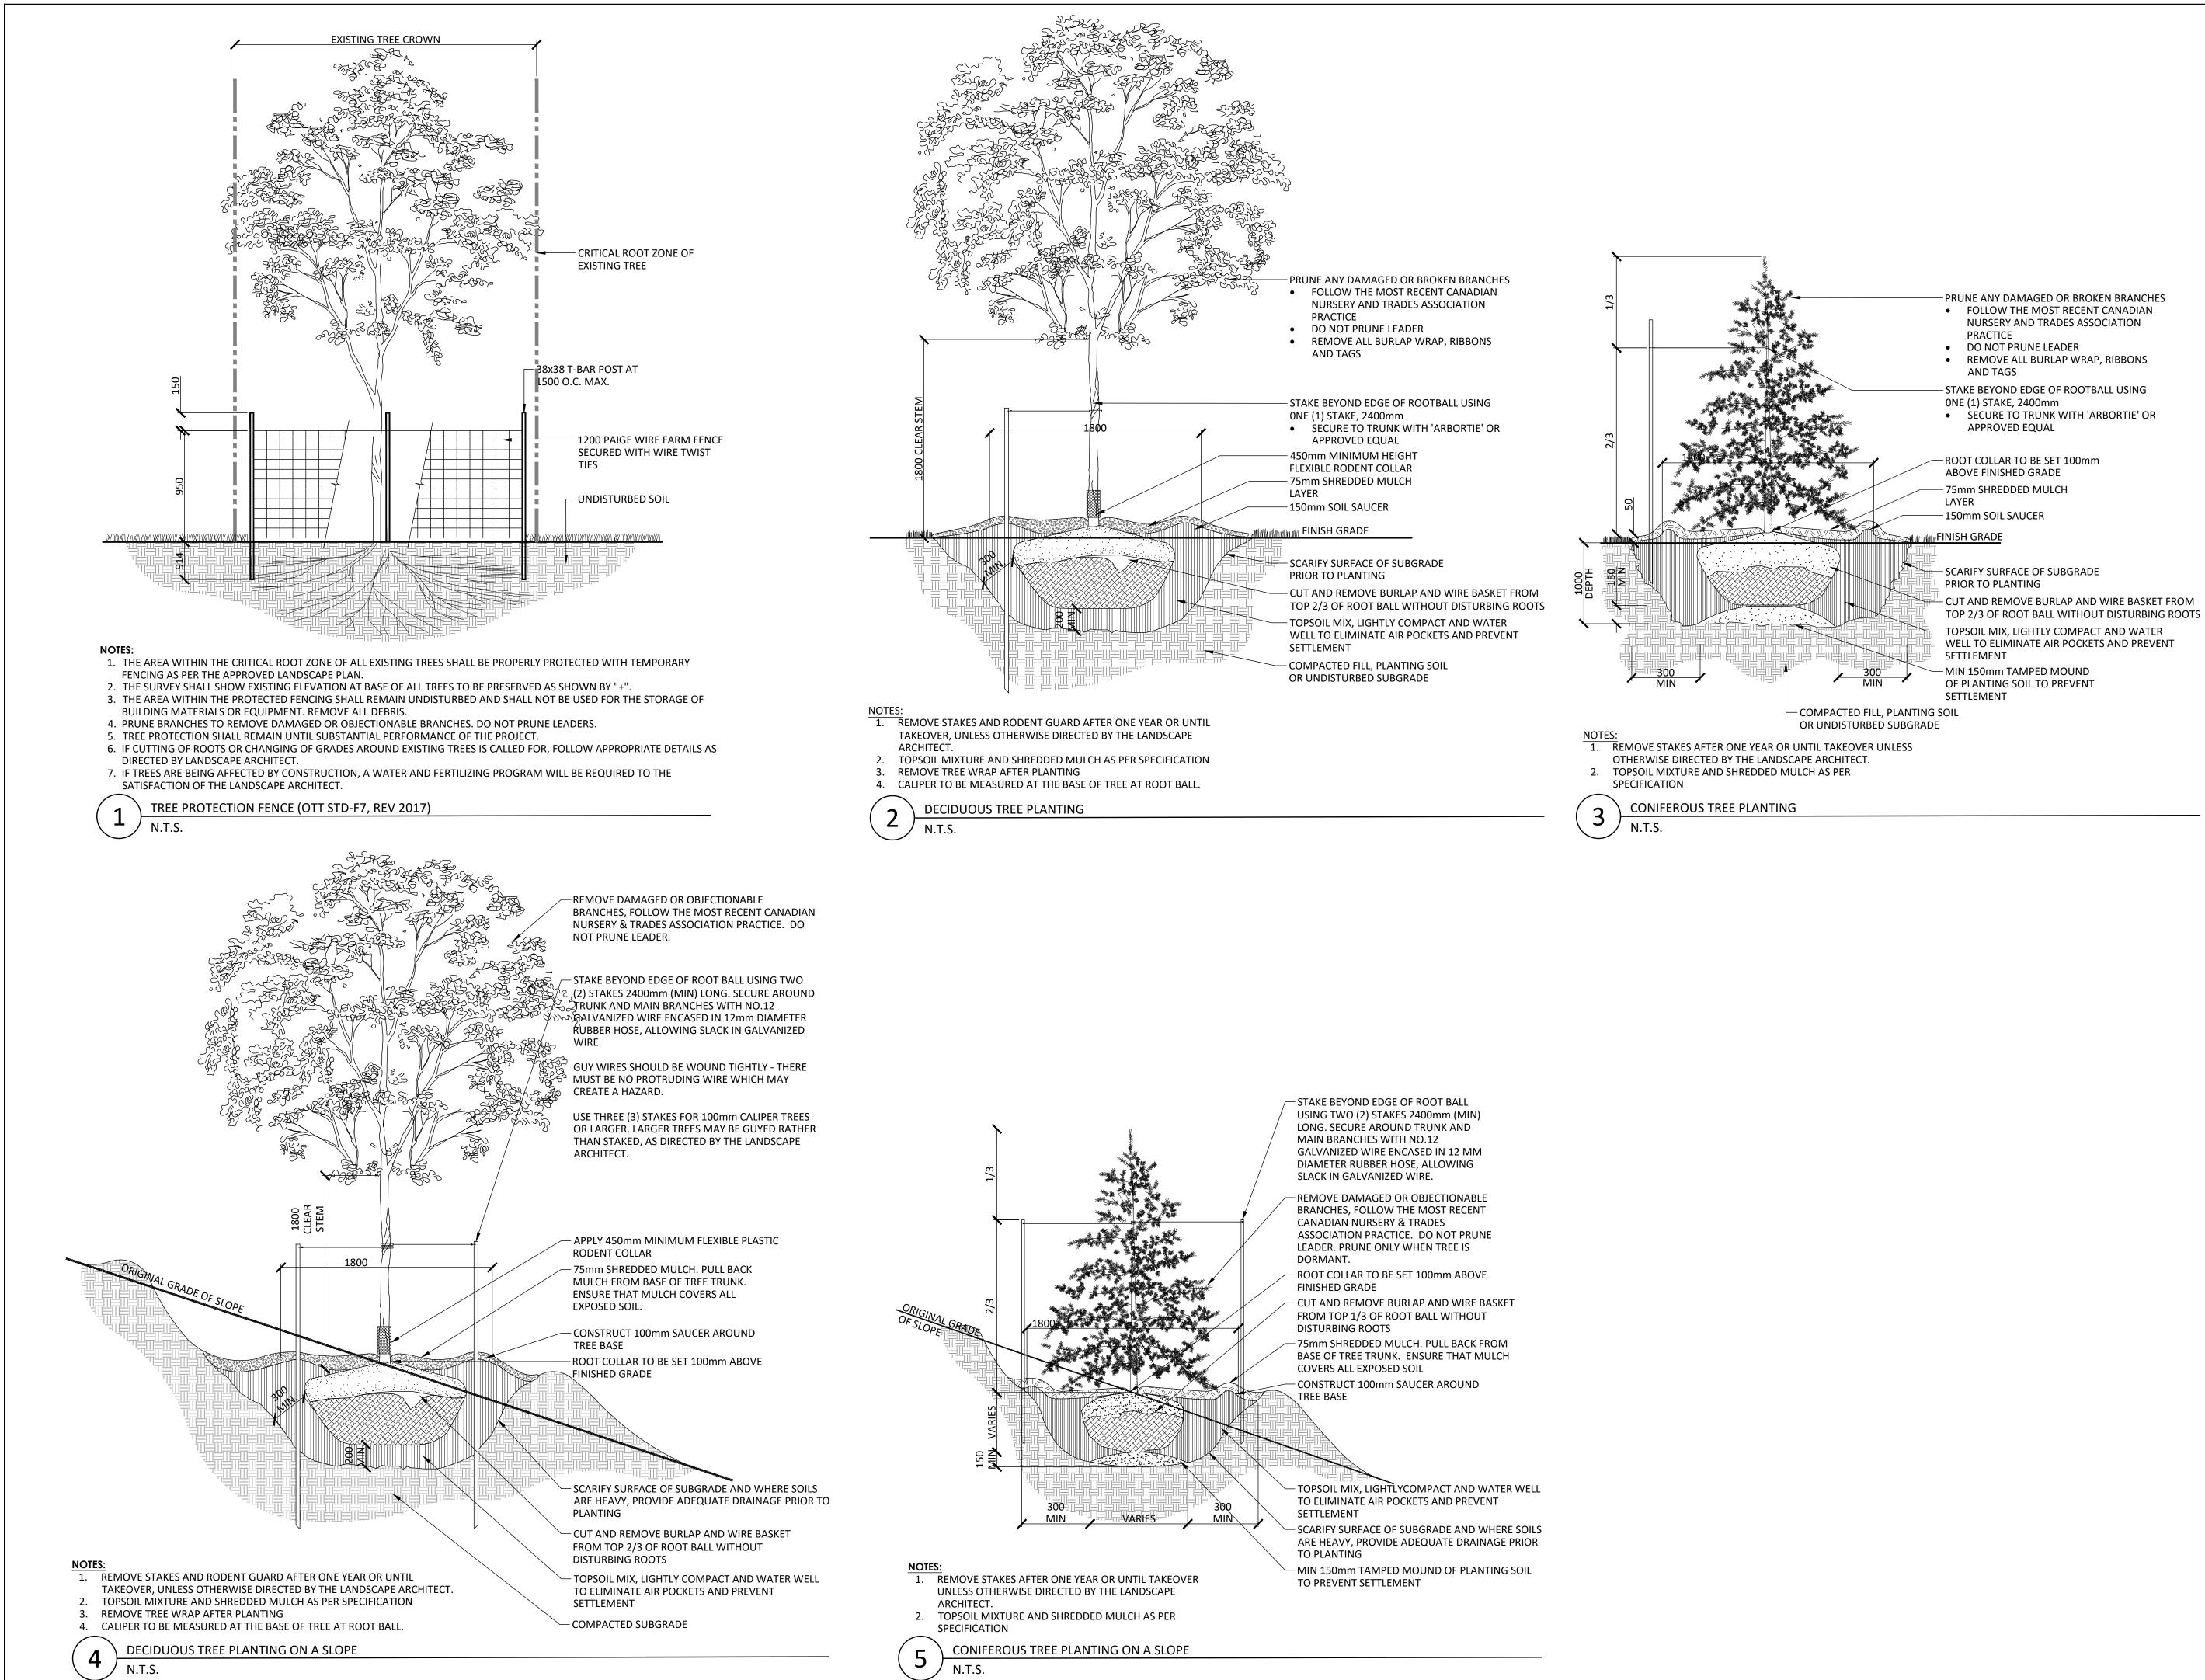

## **PROJECT NAME** ADDRESS

Title

| Date    | 2023-06-29 | Sheet |
|---------|------------|-------|
| Scale   | AS SHOWED  |       |
| Drawn   | AM         | 102   |
| Checked | SC         |       |
| ob No.  | 23-127     |       |