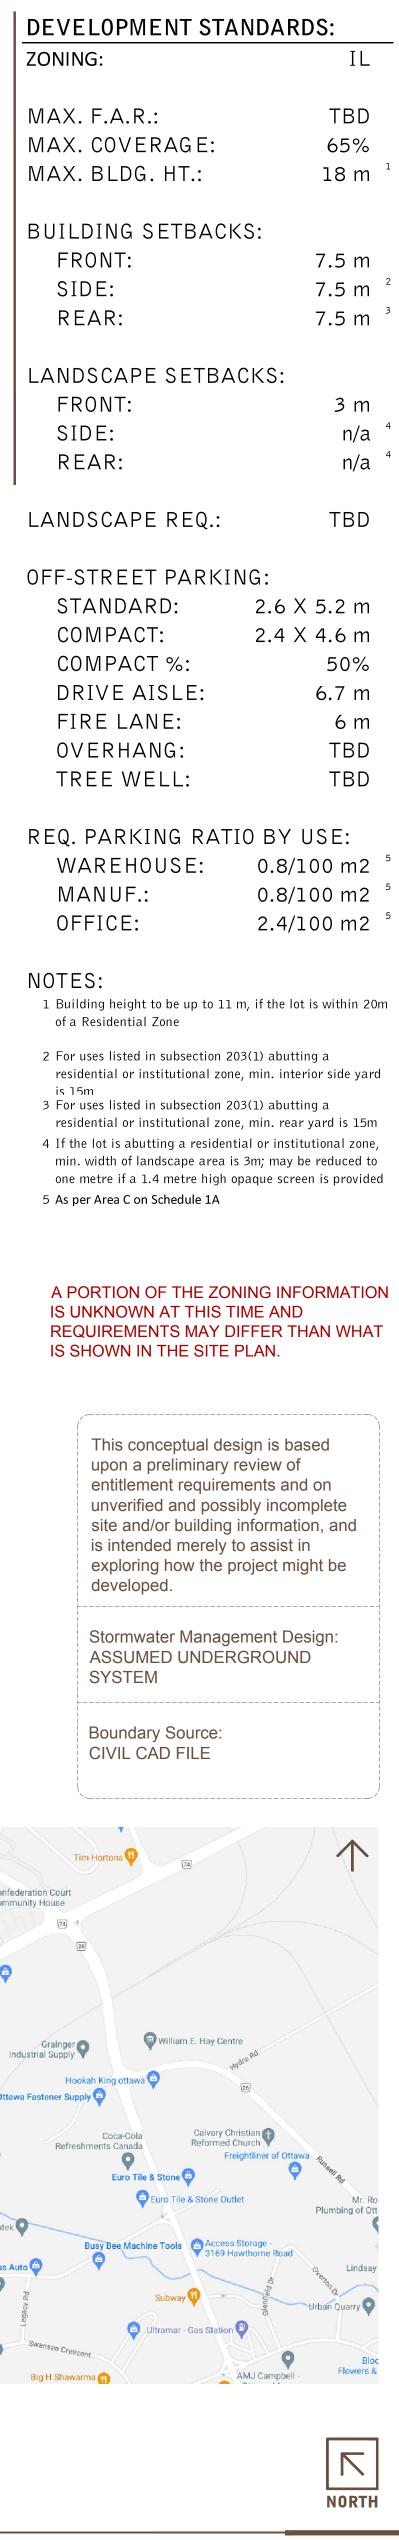

| ROJECT DATA:                   |                                         |                                              | DEVELO                                     |
|--------------------------------|-----------------------------------------|----------------------------------------------|--------------------------------------------|
| ITE AREA:<br>GROSS:            | 19.98 AC                                | 8.09 HA                                      | ZONING:                                    |
|                                | 870,434 SF                              | 80,866 m <sup>2</sup>                        | MAX. F.A                                   |
| UILDING FOOTPRIN]<br>AR:       | 317,626 SF                              | 29,508 m <sup>2</sup>                        | MAX. CO'<br>MAX. BL                        |
| GROSS:                         |                                         | 36%                                          |                                            |
| NET:<br>DVERAGE:               |                                         | 0.36                                         | BUILDIN<br>FRONT                           |
| GROSS:                         |                                         | 36%                                          | SIDE:                                      |
| NET:<br>ARKING PROVIDED:       |                                         | 0.36                                         | REAR                                       |
| EXISTING PARKING:              |                                         | 29 STALLS                                    | LANDSCA                                    |
| NEW PARKING:<br>TOTAL PARKING: |                                         | 36 STALLS<br>65 STALLS                       | FRONT<br>SIDE:                             |
| TRAILER:                       |                                         | 39 STALLS                                    | REAR                                       |
|                                |                                         |                                              | LANDSCA                                    |
|                                |                                         |                                              | LANDOUP                                    |
|                                |                                         |                                              | OFF-STRE<br>STANE                          |
|                                |                                         |                                              | COMP                                       |
|                                |                                         |                                              | COMP/<br>DRIVE                             |
|                                |                                         |                                              | FIRE                                       |
|                                |                                         |                                              | OVERI                                      |
|                                |                                         |                                              | TREE                                       |
|                                |                                         |                                              | REQ. PAR                                   |
|                                |                                         |                                              | WARE<br>MANU                               |
|                                |                                         |                                              | OFFIC                                      |
|                                |                                         |                                              | NOTES:                                     |
|                                |                                         |                                              | 1 Building he<br>of a Reside               |
|                                |                                         |                                              | 2 For uses lis<br>residential              |
|                                |                                         |                                              | is 15m<br>3 For uses lis<br>residential    |
|                                |                                         |                                              | 4 If the lot is min. width                 |
|                                |                                         |                                              | one metre i<br>5 <b>As per Area</b>        |
|                                |                                         |                                              | A PORTIO<br>IS UNKNO<br>REQUIRE<br>IS SHOW |
|                                |                                         |                                              | This                                       |
|                                |                                         |                                              | upo<br>enti<br>unve                        |
|                                |                                         |                                              | site<br>is in                              |
| 1/1                            | 0                                       |                                              | expl<br>dev                                |
| Kelly                          | Lodoer U                                | nset                                         | Stor                                       |
| P                              |                                         |                                              | ASS<br>SYS                                 |
| KEI                            | BY LODOEN UNSETH                        | 1                                            |                                            |
|                                | ESTATE & ECONOMIC<br>TMENT, CITY OF OTT |                                              | Bou<br>CIVI                                |
|                                |                                         |                                              |                                            |
| ver Clean pleasal"             | Marine Baldwin<br>Photography           | Tupper And do                                | Tim Hortons                                |
| ch Roofing O                   | Hawt<br>R Pa                            | AIICIU Electric                              | federation Court                           |
| Everything B                   | Joliffe St                              | Heaton Ave Mercury Mechanical                | 74 . +                                     |
| -Goren Ave                     | Tawney Ra                               | Nogrus Ne Giant Tiger                        |                                            |
|                                |                                         | CIBC ATM                                     |                                            |
|                                | tro Elmvale Rell Muck and easy ordering |                                              | Grainger                                   |
| High-School Urbandale Corpor   | Occupational Therapy                    |                                              | Hookah King o<br>awa Fastener Supply       |
| Samma                          | Strate Wo                               | GCSurplus Q                                  | Cocz<br>Refreshments Ca                    |
| 74                             |                                         | All Seasons                                  | Eu                                         |
| voraniodiy v                   | turgica                                 | aurant 🖓 🤍 Indian Catering<br>d Cafe 🖓 Gente | Busy Bee                                   |
| Solutions Group                | acel Laboratories                       | siness Park Amazon Warehouse OTT6 Amazon     |                                            |
| Assalam Mosqu<br>Corporatio    | ie 🎯                                    | Delivery Station                             | Legacy Rd                                  |
| AM-TECH Electrical Inc         | UniUni O Medical Cou                    | uncil wills Transfer Limited                 | Swansea Crescent<br>Big H Shawarma 😭       |
|                                |                                         |                                              |                                            |
| 1:600                          |                                         |                                              |                                            |