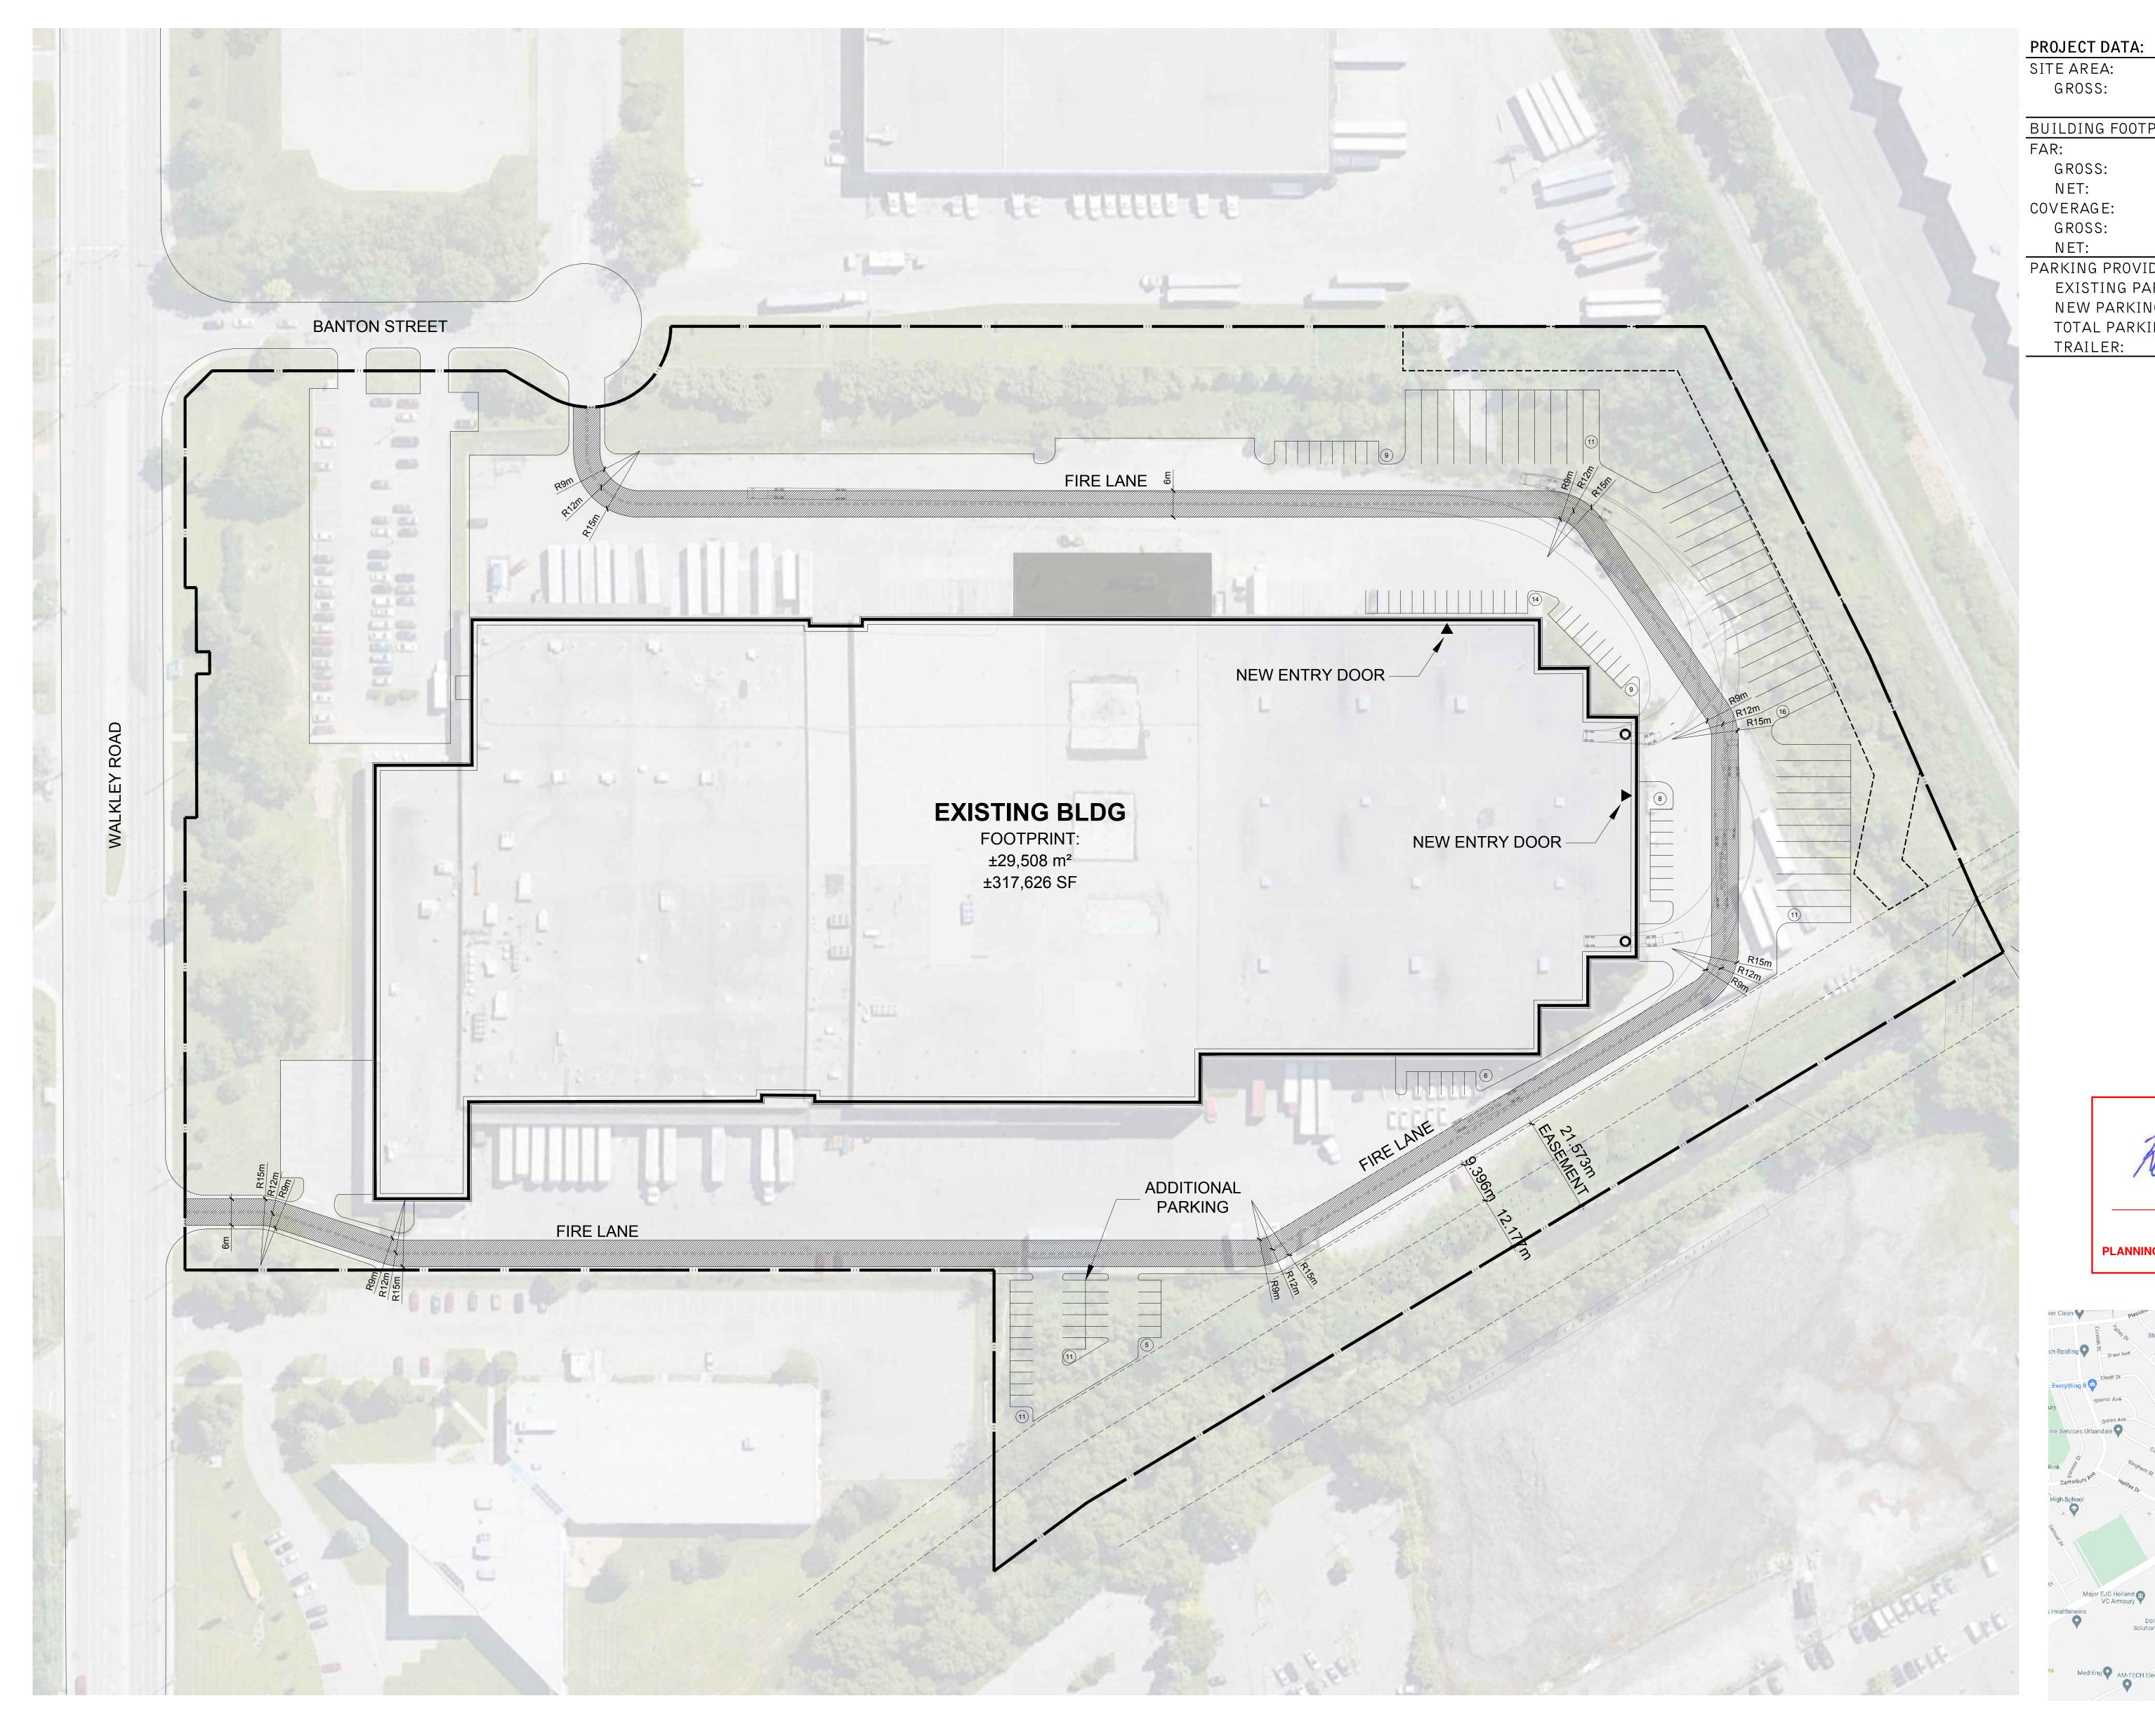

| ROJECT DATA:                   |                                         |                                              | DEVELO                                     |
|--------------------------------|-----------------------------------------|----------------------------------------------|--------------------------------------------|
| ITE AREA:<br>GROSS:            | 19.98 AC                                | 8.09 HA                                      | ZONING:                                    |
|                                | 870,434 SF                              | 80,866 m <sup>2</sup>                        | MAX. F.A                                   |
| UILDING FOOTPRIN]<br>AR:       | 317,626 SF                              | 29,508 m <sup>2</sup>                        | MAX. CO'<br>MAX. BL                        |
| GROSS:                         |                                         | 36%                                          |                                            |
| NET:<br>DVERAGE:               |                                         | 0.36                                         | BUILDIN<br>FRONT                           |
| GROSS:                         |                                         | 36%                                          | SIDE:                                      |
| NET:<br>ARKING PROVIDED:       |                                         | 0.36                                         | REAR                                       |
| EXISTING PARKING:              |                                         | 29 STALLS                                    | LANDSCA                                    |
| NEW PARKING:<br>TOTAL PARKING: |                                         | 36 STALLS<br>65 STALLS                       | FRONT<br>SIDE:                             |
| TRAILER:                       |                                         | 39 STALLS                                    | REAR                                       |
|                                |                                         |                                              | LANDSCA                                    |
|                                |                                         |                                              | LANDOUP                                    |
|                                |                                         |                                              | OFF-STRE<br>STANE                          |
|                                |                                         |                                              | COMP                                       |
|                                |                                         |                                              | COMP/<br>DRIVE                             |
|                                |                                         |                                              | FIRE                                       |
|                                |                                         |                                              | OVERI                                      |
|                                |                                         |                                              | TREE                                       |
|                                |                                         |                                              | REQ. PAR                                   |
|                                |                                         |                                              | WARE<br>MANU                               |
|                                |                                         |                                              | OFFIC                                      |
|                                |                                         |                                              | NOTES:                                     |
|                                |                                         |                                              | 1 Building he<br>of a Reside               |
|                                |                                         |                                              | 2 For uses lis<br>residential              |
|                                |                                         |                                              | is 15m<br>3 For uses lis<br>residential    |
|                                |                                         |                                              | 4 If the lot is min. width                 |
|                                |                                         |                                              | one metre i<br>5 <b>As per Area</b>        |
|                                |                                         |                                              | A PORTIO<br>IS UNKNO<br>REQUIRE<br>IS SHOW |
|                                |                                         |                                              | This                                       |
|                                |                                         |                                              | upo<br>enti<br>unve                        |
|                                |                                         |                                              | site<br>is in                              |
| 1/1                            | 0                                       |                                              | expl<br>dev                                |
| Kelly                          | Lodoer U                                | nset                                         | Stor                                       |
| P                              |                                         |                                              | ASS<br>SYS                                 |
| KEI                            | BY LODOEN UNSETH                        | 1                                            |                                            |
|                                | ESTATE & ECONOMIC<br>TMENT, CITY OF OTT |                                              | Bou<br>CIVI                                |
|                                |                                         |                                              |                                            |
| ver Clean pleasal"             | Marine Baldwin<br>Photography           | Tupper And do                                | Tim Hortons                                |
| ch Roofing O                   | Hawt<br>R Pa                            | AIICIU Electric                              | federation Court                           |
| Everything B                   | Joliffe St                              | Heaton Ave Mercury Mechanical                | 74 . +                                     |
| -Goren Ave                     | Tawney Ra                               | Nogrus Ne Giant Tiger                        |                                            |
|                                |                                         | CIBC ATM                                     |                                            |
|                                | tro Elmvale Rell Muck and easy ordering |                                              | Grainger                                   |
| High-School Urbandale Corpor   | Occupational Therapy                    |                                              | Hookah King o<br>awa Fastener Supply       |
| Samma                          | Strate Wo                               | GCSurplus Q                                  | Cocz<br>Refreshments Ca                    |
| 74                             |                                         | All Seasons                                  | Eu                                         |
| voraniodiy v                   | turgica                                 | aurant 🖓 🤍 Indian Catering<br>d Cafe 🖓 Gente | Busy Bee                                   |
| Solutions Group                | acel Laboratories                       | siness Park Amazon Warehouse OTT6 Amazon     |                                            |
| Assalam Mosqu<br>Corporatio    | ie 🎯                                    | Delivery Station                             | Legacy Rd                                  |
| AM-TECH Electrical Inc         | UniUni O Medical Cou                    | uncil wills Transfer Limited                 | Swansea Crescent<br>Big H Shawarma 😭       |
|                                |                                         |                                              |                                            |
| 1:600                          |                                         |                                              |                                            |

Conceptual Site Plan

2370 Walkley Road Ottawa, ON CAN

## WARE MALCOMB

30m

1:600

0 5m 15m

Application Number D07-12-22-0131 Plan Number: 18547

60m

TOR22-0004-00 07.06.23

SHEET