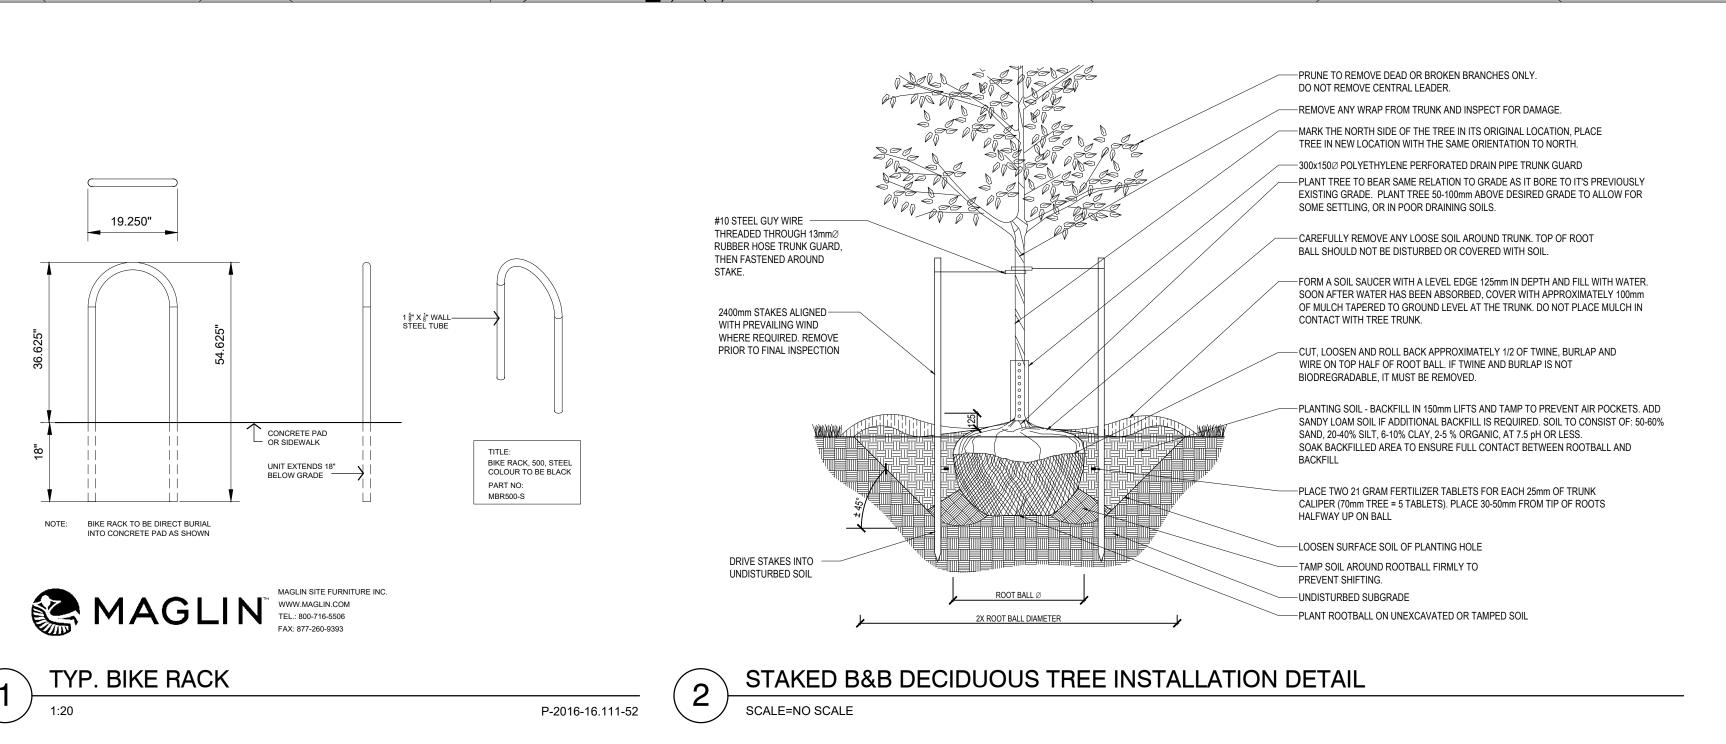

 ALL PLANT MATERIAL SHALL BE GROWN IN CLAY SOIL. ALL SHRUBS SHALL BE GROWN IN FIBRE POT CONTAINERS. ALL TREES SHALL BE NURSERY GROWN AND TRANSPLANTED USING THE BALL AND BURLAP METHOD.
 ALL SHRUBS AND CONIFEROUS PLANTINGS SHALL BE INSTALLED IN CONTINUOUS PLANTING BEDS.
 ALL SHRUB BEDS ADJACENT TO LAWN AREAS SHALL HAVE A SPADED EDGE BORDER, UNLESS METAL EDGE BORDER IS SPECIFIED. BORDER SHALL