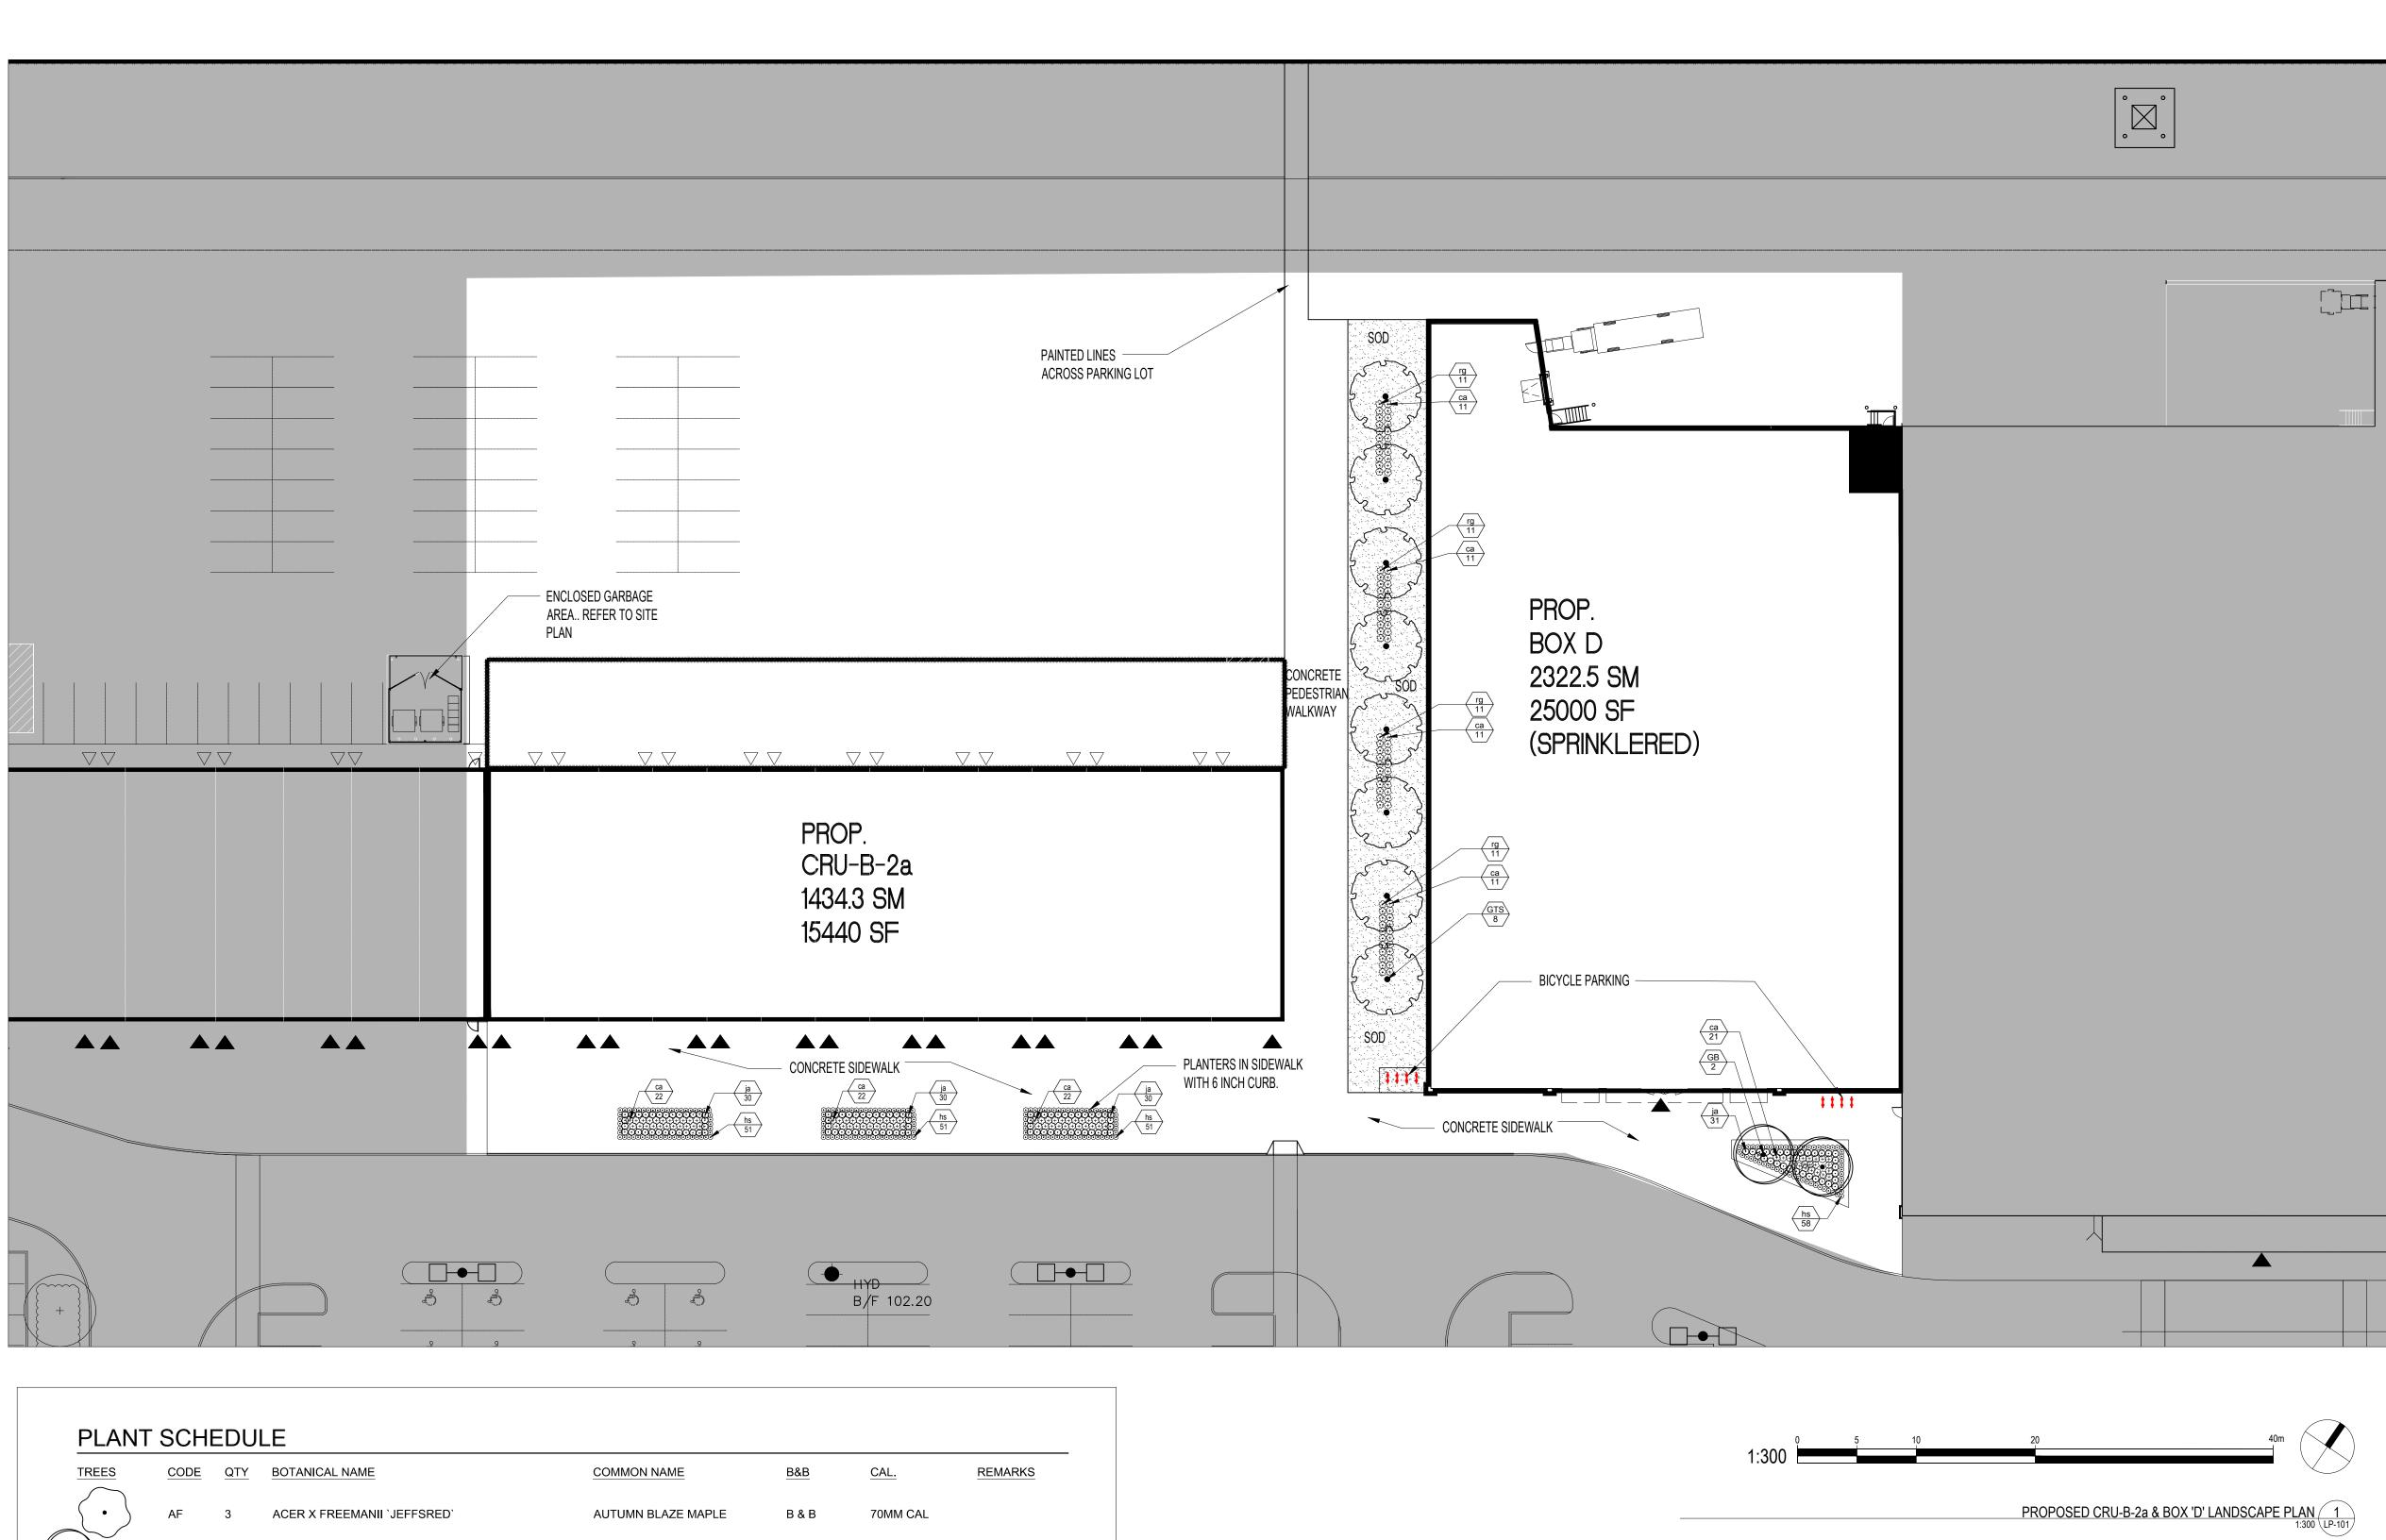

20% FESCUE 10% RYE GRASS

20% BLUE GRASS 50% BLUE GRASS

SEED AT A RATE OF 4-6 POUNDS PER 1,000 SF OR 175-200 POUNDS PER ACRE.

| <u> </u>               |                                          | 3011 |     |                                            |                        |           |          |           |
|------------------------|------------------------------------------|------|-----|--------------------------------------------|------------------------|-----------|----------|-----------|
|                        | REES                                     | CODE | QTY | BOTANICAL NAME                             | COMMON NAME            | B&B       | CAL.     | REMARKS   |
|                        | ·                                        | AF   | 3   | ACER X FREEMANII `JEFFSRED`                | AUTUMN BLAZE MAPLE     | B & B     | 70MM CAL |           |
| $\left( \cdot \right)$ |                                          | GB   | 2   | GINKGO BILOBA                              | MAIDENHAIR TREE        | W.B.      | 60MM CAL | MALE ONLY |
|                        | e no | GTS  | 8   | GLEDITSIA TRIACANTHOS `SKYLINE`            | SKYLINE HONEY LOCUST   | B & B     | 70MM CAL |           |
| SF                     | HRUBS                                    | CODE | QTY | BOTANICAL NAME                             | COMMON NAME            | CONT      | HT       | REMARKS   |
|                        | $\bullet$                                | hs   | 211 | HEMEROCALLIS X `STELLA D'ORO`              | DAYLILY                | 2 GAL     |          |           |
|                        | $\odot$                                  | ja   | 121 | JUNIPERUS SABINA `ARCADIA`                 | ARCADIA JUNIPER        | 3 GAL.    | 30CM HT  |           |
|                        | $\langle \bullet \rangle$                | rg   | 44  | RHUS AROMATICA `GRO-LOW`                   | GRO-LOW FRAGRANT SUMAC | 3 GAL.    | 40CM SPR |           |
|                        | ·                                        | ra   | 63  | RIBES ALPINUM                              | ALPINE CURRANT         | 3 GAL POT | 40CM HT  |           |
| GF                     | RASSES                                   |      | QTY | BOTANICAL NAME                             | COMMON NAME            | CONT      | HT       | REMARKS   |
|                        | (+)                                      | са   | 191 | CALAMAGROSTIS X ACUTIFLORA `KARL FOERSTER` | FEATHER REED GRASS     | 2 GAL     |          |           |
|                        |                                          |      |     |                                            |                        |           |          |           |