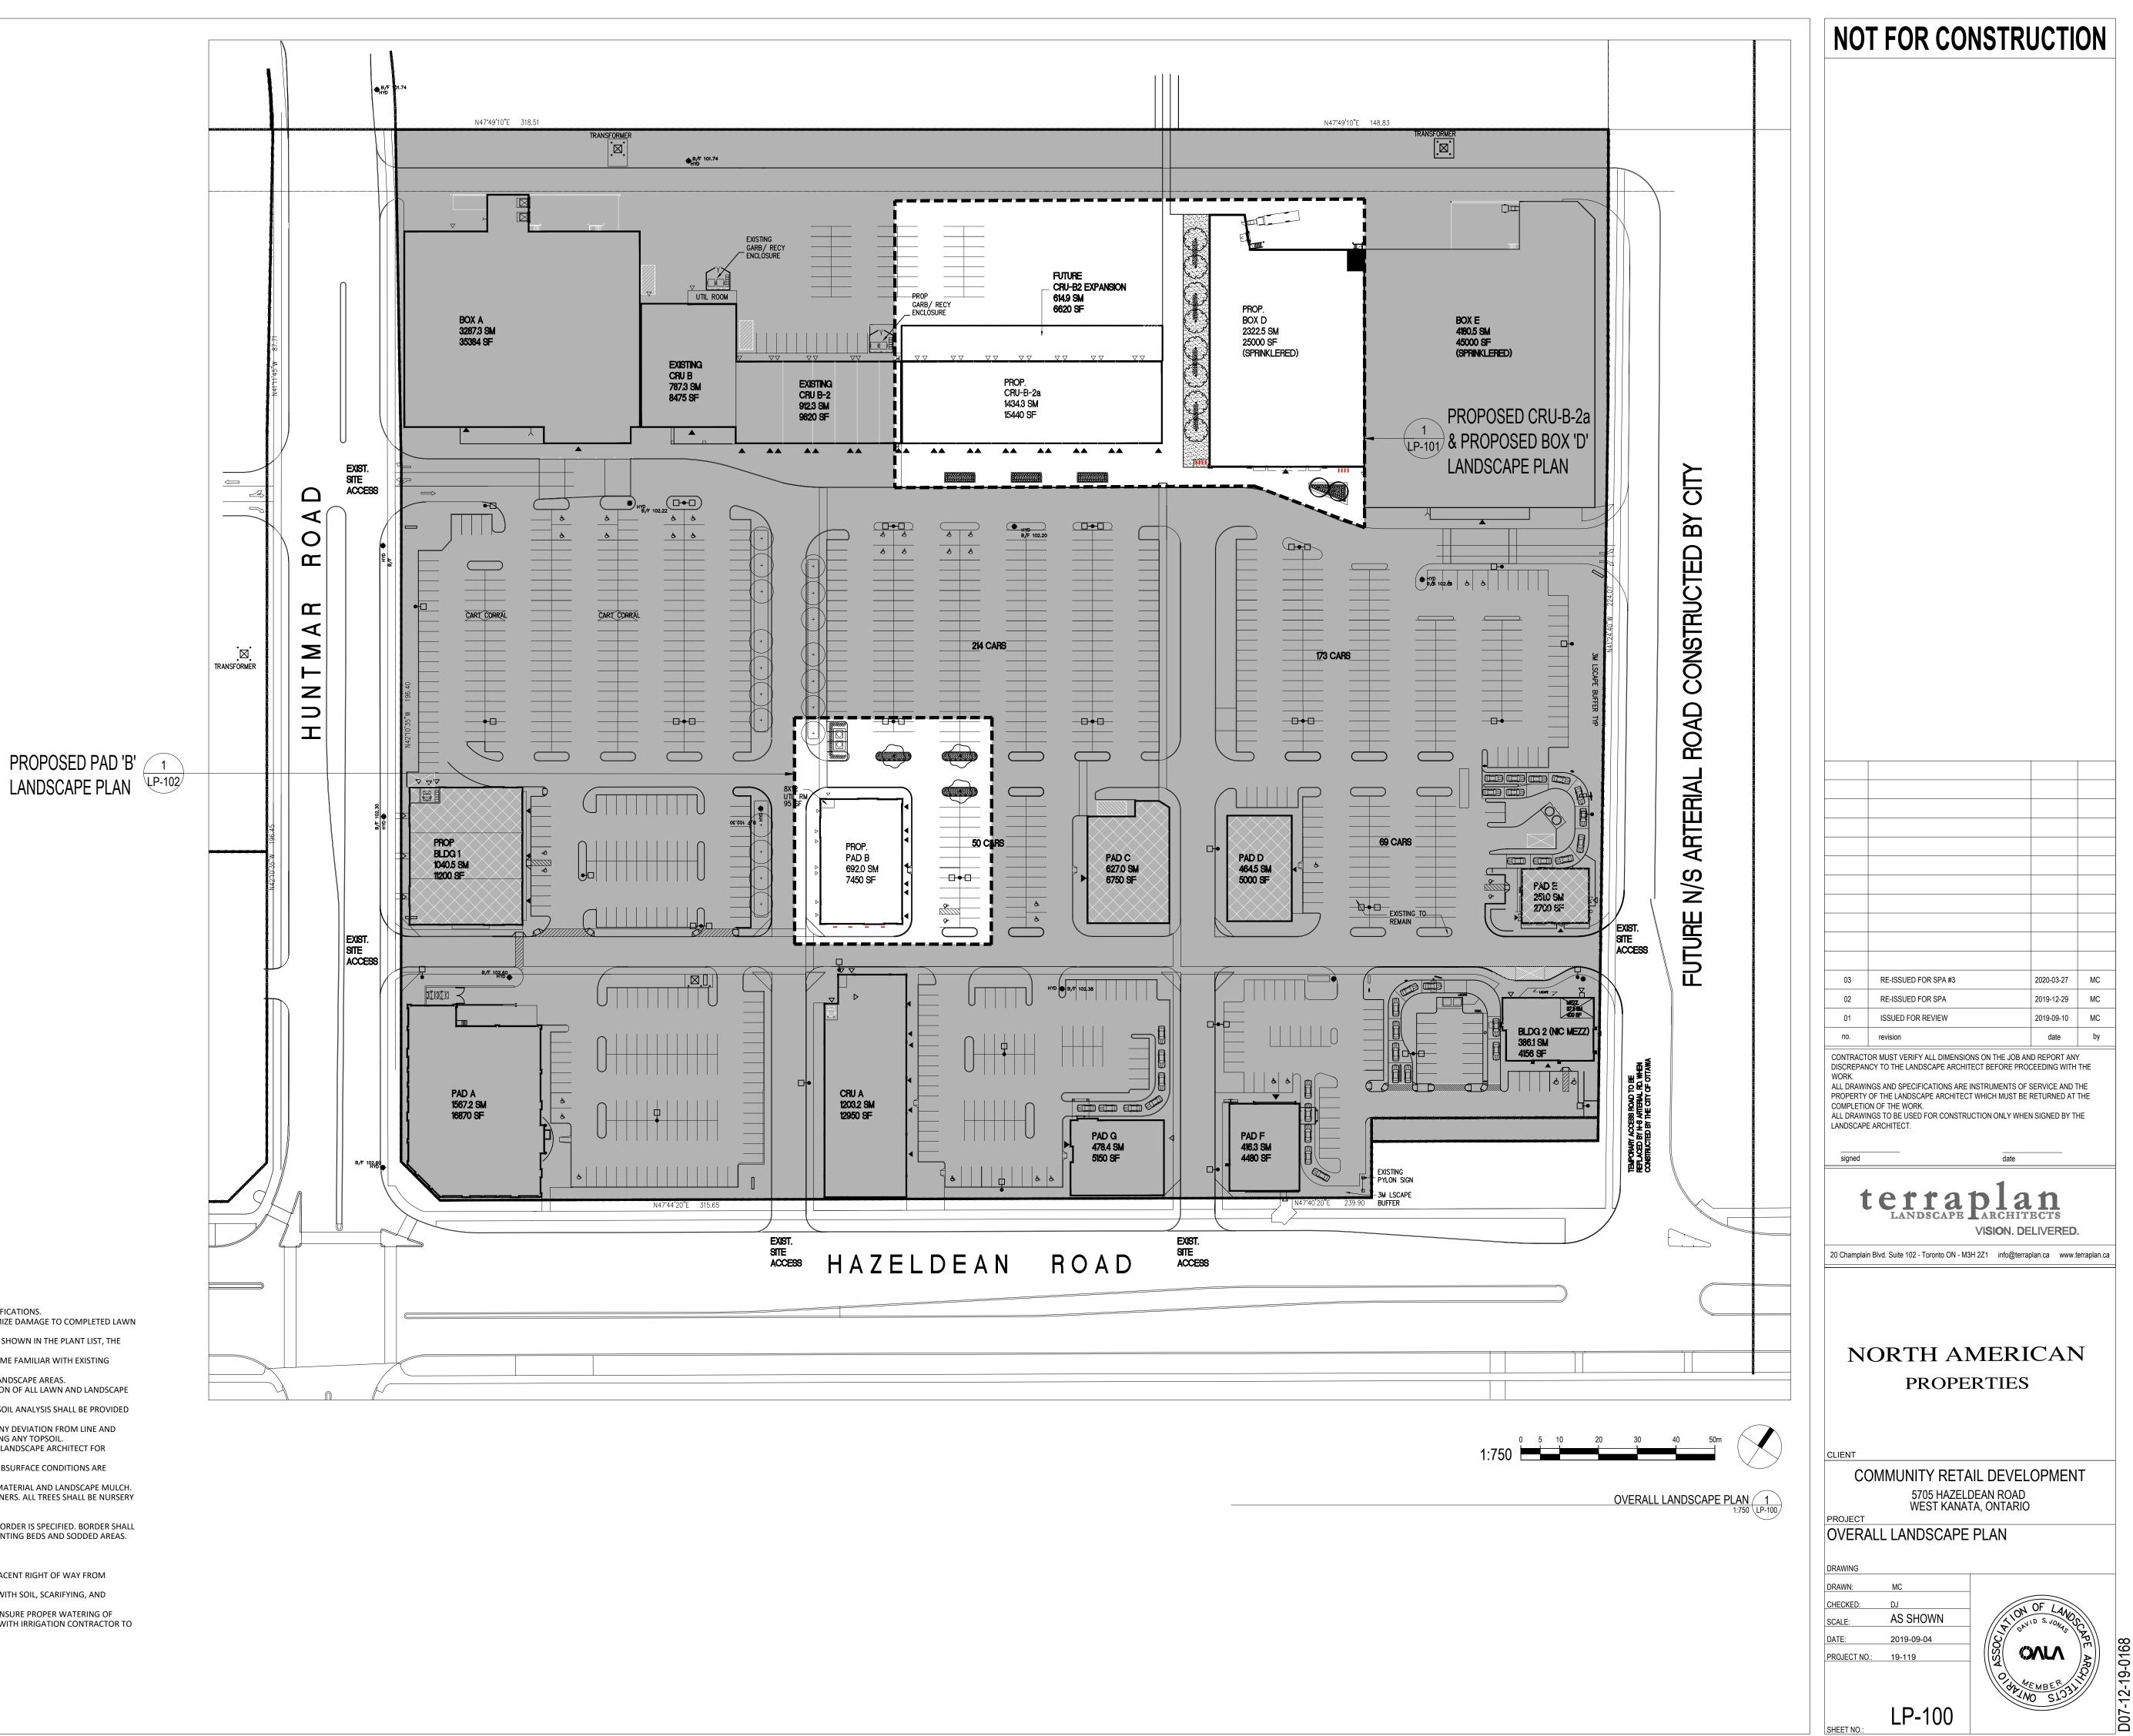

# GENERAL NOTES

 ALL DRAWINGS ARE IN METRIC SCALE. DIMENSIONS UNDER 1000 MM ARE SHOWN AS A WHOLE NUMBER. ALL DIMENSIONS ARE GIVEN TO FACE OF CURB AND FACE OF FOUNDATION AND SITE WALLS, UNLESS OTHERWISE INDICATED.
 CONTRACTOR SHALL OBTAIN ALL NECESSARY PROVINCIAL OR LOCAL MUNICIPAL PERMITS REQUIRED. ALL CONSTRUCTION SHALL CONFORM TO PROVINCIAL AND LOCAL MUNICIPAL

STANDARDS AND CODES THAT PERTAIN TO THE SITE UNDER CONSTRUCTION.
CONTRACTOR SHALL ARRANGE FOR UTILITY STAKING PRIOR TO START OF CONSTRUCTION. IT IS THE CONTRACTORS RESPONSIBILITY TO VISIT THE SITE PRIOR TO CONSTRUCTION TO BECOME
FAMILIAR WITH EXISTING CONDITIONS. IF ANY DISCREPANCIES EXIST BETWEEN THE DRAWINGS AND ACTUAL SITE CONDITIONS, CONTRACTOR SHALL BRING THIS TO THE ATTENTION OF THE LANDSCAPE ARCHITECT.
EXISTING UNDERGROU