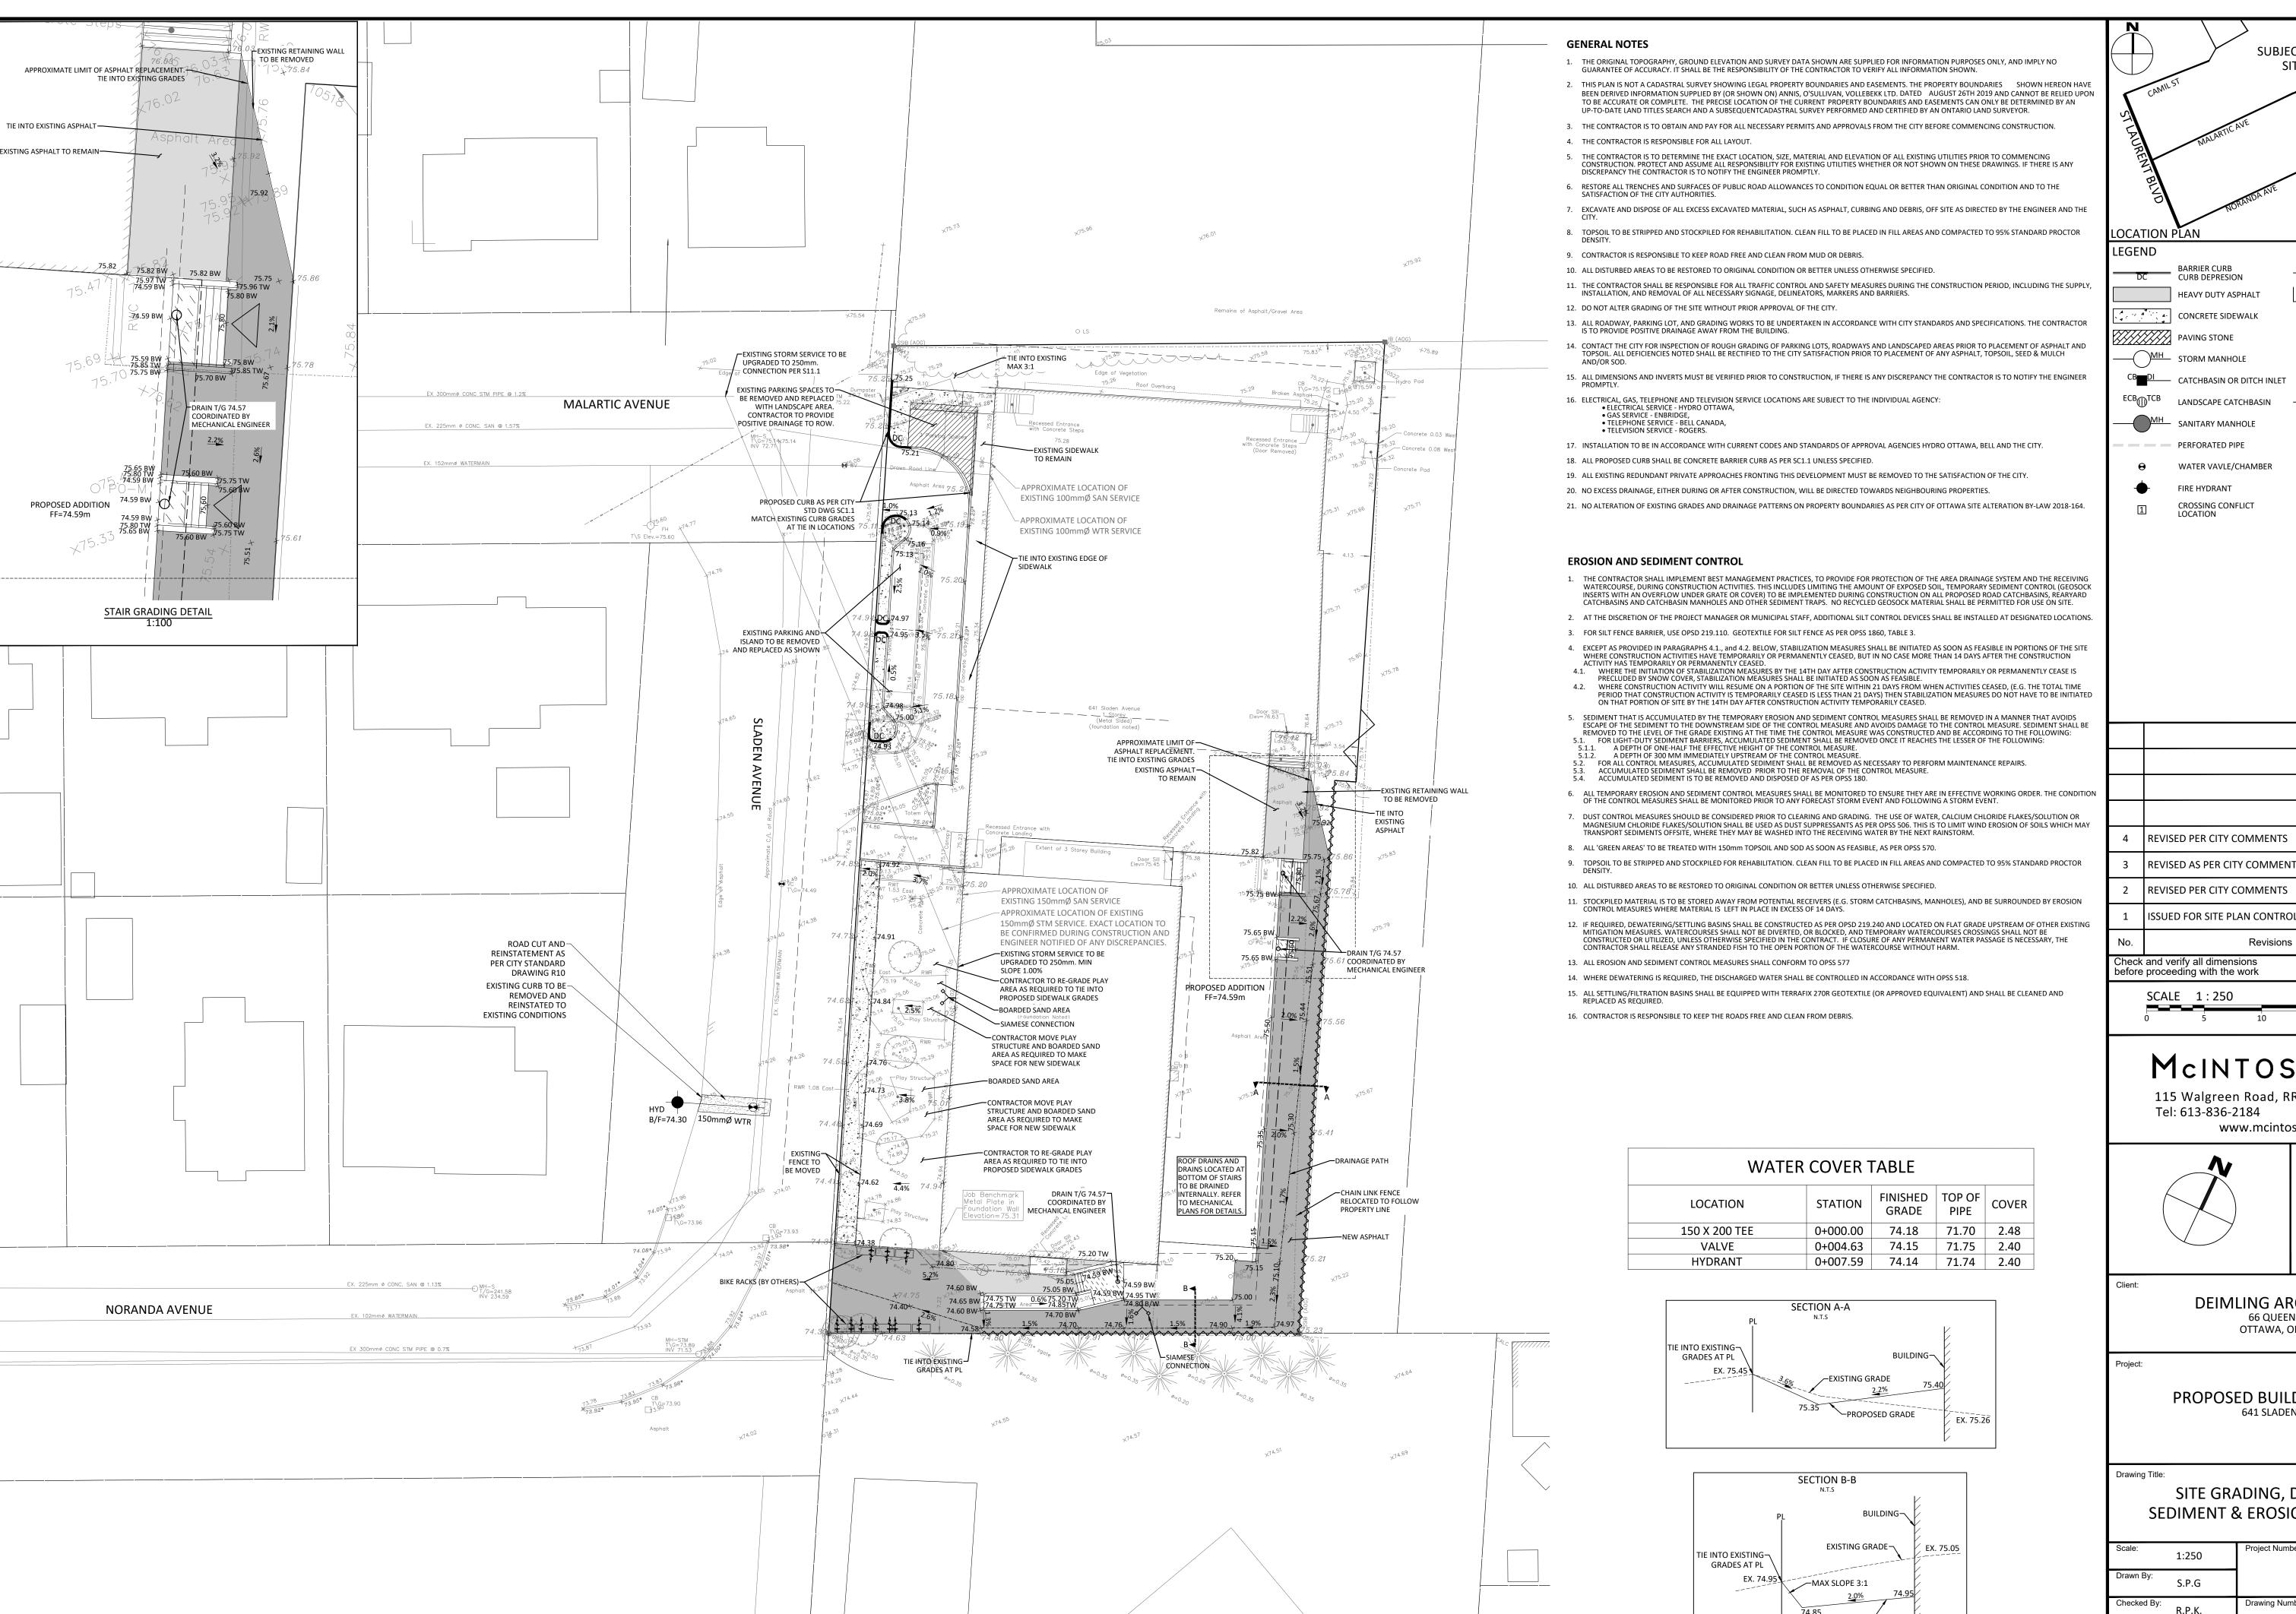

SWALE ELEVATION T/w100.50 TOP OF WALL ELEVATION BOTTOM OF WALL ELEVATION EMERGENCY OVERLAND SILT FENCE BARRIER **-**(AS PER OPSD 219.130) STRAW BALE CHECK DAM (AS PER OPSD 219.180) SEDIMENT CONTROL DEVICE

— · — · — CENTRELINE OF SWALE

UNLESS SPECIFIED

PROPOSED ELEVATION

EXISTING ELEVATION

BUILDING ENTRANCE OVERHEAD DOOR REMOTE WATER METER WATER METER

REVISED PER CITY COMMENTS JULY 29, 2022 REVISED AS PER CITY COMMENTS MAY 11, 2020 JAN. 22, 2020

## McINTOSH PERRY 115 Walgreen Road, RR3, Carp, ON KOA 1L0

Fax: 613-836-3742 www.mcintoshperry.com

OCT. 3, 2019

DEIMLING ARCHITECTURE 66 QUEEN STREET OTTAWA, ON K1P SC6

PROPOSED BUILDING ADDITION 641 SLADEN AVENUE

SITE GRADING, DRAINAGE AND SEDIMENT & EROSION CONTROL PLAN

PROPOSED GRADE-

|              |        |                 |            | 7   |
|--------------|--------|-----------------|------------|-----|
| Scale:       | 1:250  | Project Number: |            | )-6 |
| Drawn By:    | S.P.G  |                 | CP-19-0187 | 2-1 |
| Checked By:  | R.P.K. | Drawing Number: |            | 7-1 |
| Designed By: | S.P.G  |                 | C101       | D0  |