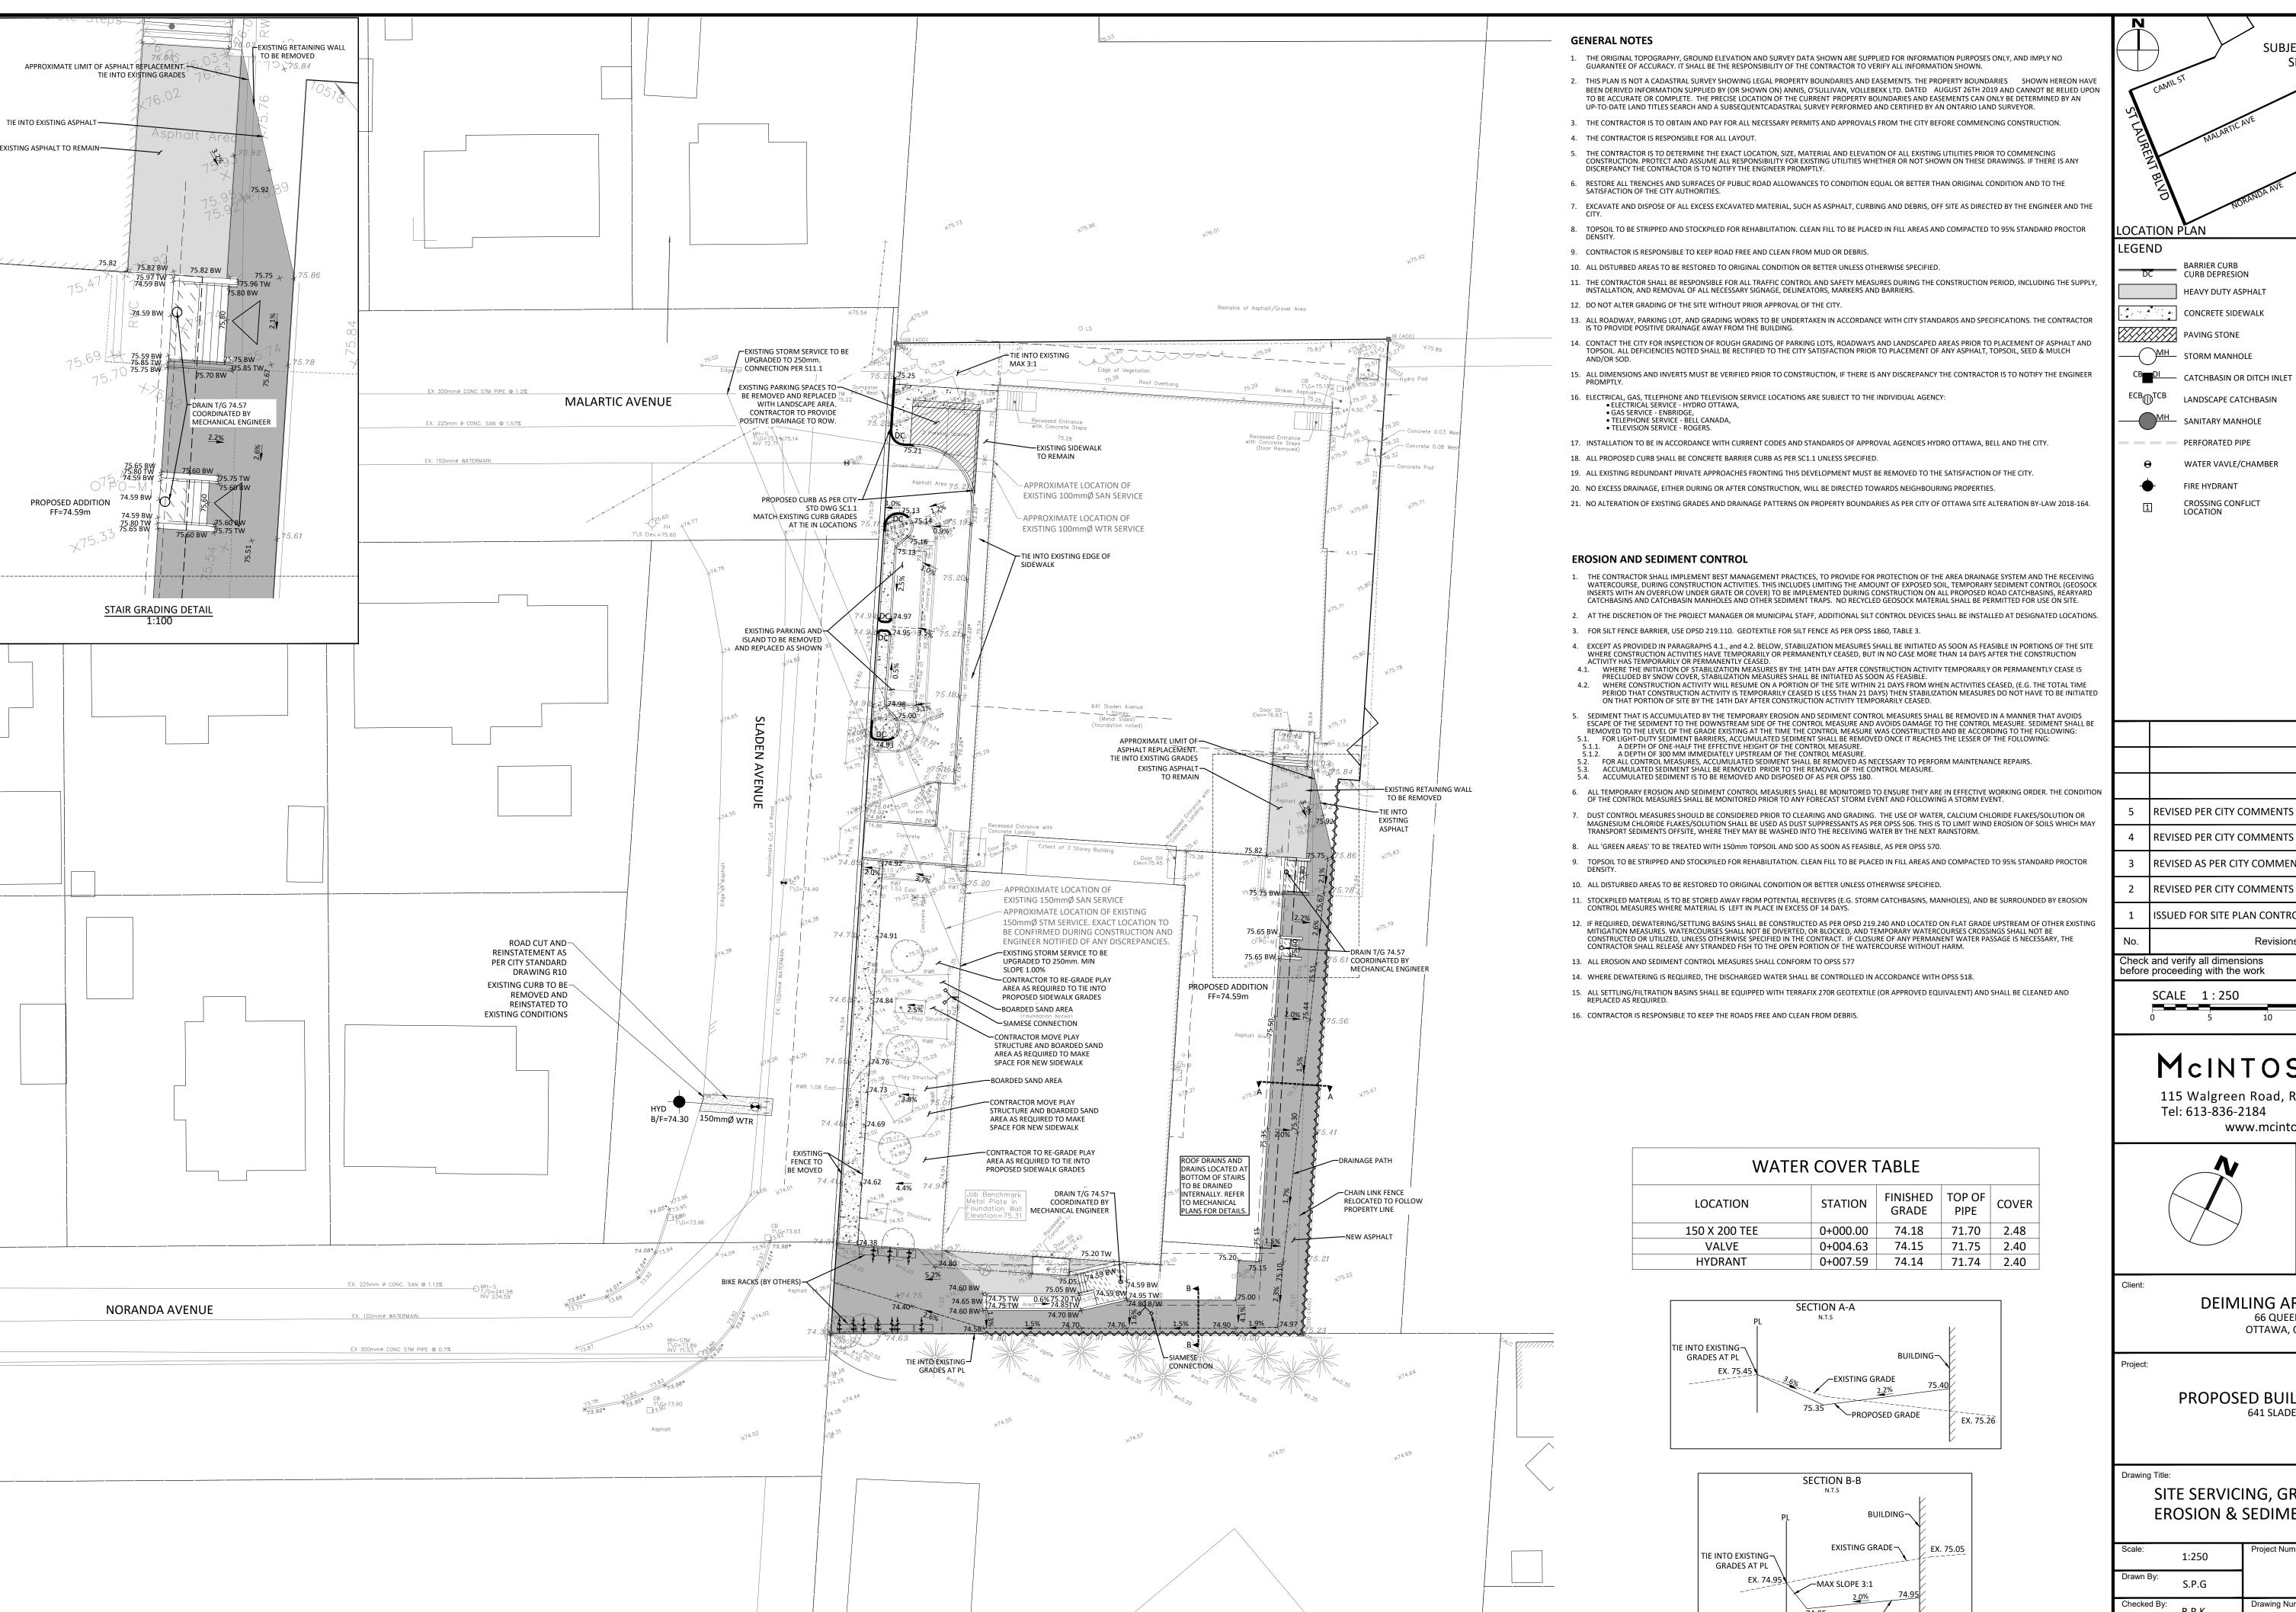

— · — · — CENTRELINE OF SWALE

PROPOSED ELEVATION EXISTING ELEVATION SWALE ELEVATION T/w100.50 TOP OF WALL ELEVATION BOTTOM OF WALL ELEVATION **-**

EMERGENCY OVERLAND SILT FENCE BARRIER (AS PER OPSD 219.130) STRAW BALE CHECK DAM (AS PER OPSD 219.180) SEDIMENT CONTROL DEVICE BUILDING ENTRANCE

UNLESS SPECIFIED

OVERHEAD DOOR REMOTE WATER METER WATER METER

REVISED PER CITY COMMENTS SEP 16, 2022 REVISED PER CITY COMMENTS JULY 29, 2022 REVISED AS PER CITY COMMENTS MAY 11, 2020 REVISED PER CITY COMMENTS JAN. 22, 2020 OCT. 3, 2019 ISSUED FOR SITE PLAN CONTROL Date Revisions

## McINTOSH PERRY

115 Walgreen Road, RR3, Carp, ON KOA 1L0 Fax: 613-836-3742 www.mcintoshperry.com

Do not scale drawings

DEIMLING ARCHITECTURE 66 QUEEN STREET OTTAWA, ON K1P SC6

PROPOSED BUILDING ADDITION 641 SLADEN AVENUE

SITE SERVICING, GRADING, DRAINAGE **EROSION & SEDIMENT CONTROL PLAN** 

PROPOSED GRADE-

|              |        |                 |            | 7   |
|--------------|--------|-----------------|------------|-----|
| Scale:       | 1:250  | Project Number: |            | )-6 |
| Drawn By:    | S.P.G  |                 | CP-19-0187 | 2-1 |
| Checked By:  | R.P.K. | Drawing Number: |            | 7-1 |
| Designed By: | S.P.G  |                 | C101       | D0  |