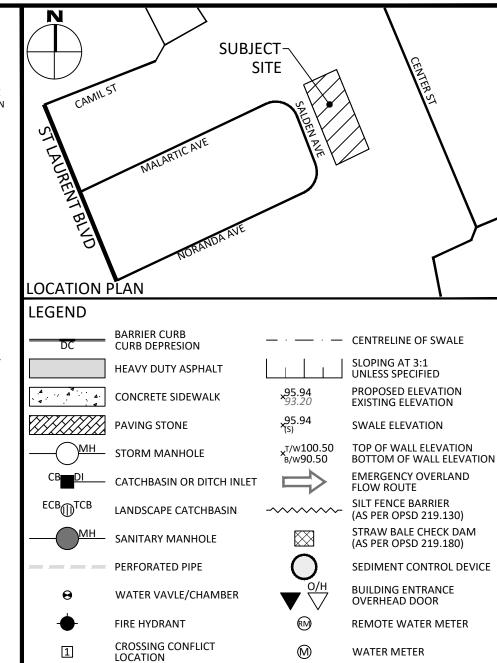

<br>GEQUENTCADASTRAL SURVEY PERFORMED AND CERTIFIED BY AN ONTARIO LAND SURVEYOR. |
| YOUT.                                                                                                                                                                                                                                                                                                                                                             |
| CT LOCATION, SIZE, MATERIAL AND ELEVATION OF ALL EXISTING UTILITIES PRIOR TO COMMENCING<br>ESPONSIBILITY FOR EXISTING UTILITIES WHETHER OR NOT SHOWN ON THESE DRAWINGS. IF THERE IS ANY                                                                                                                                                                           |



| CITY COMMENTS                                                                            |                                                                                      | SEP 16, 2022                                                                         |  |
|------------------------------------------------------------------------------------------|--------------------------------------------------------------------------------------|--------------------------------------------------------------------------------------|--|
| CITY COMMENTS                                                                            |                                                                                      | JULY 29, 2022