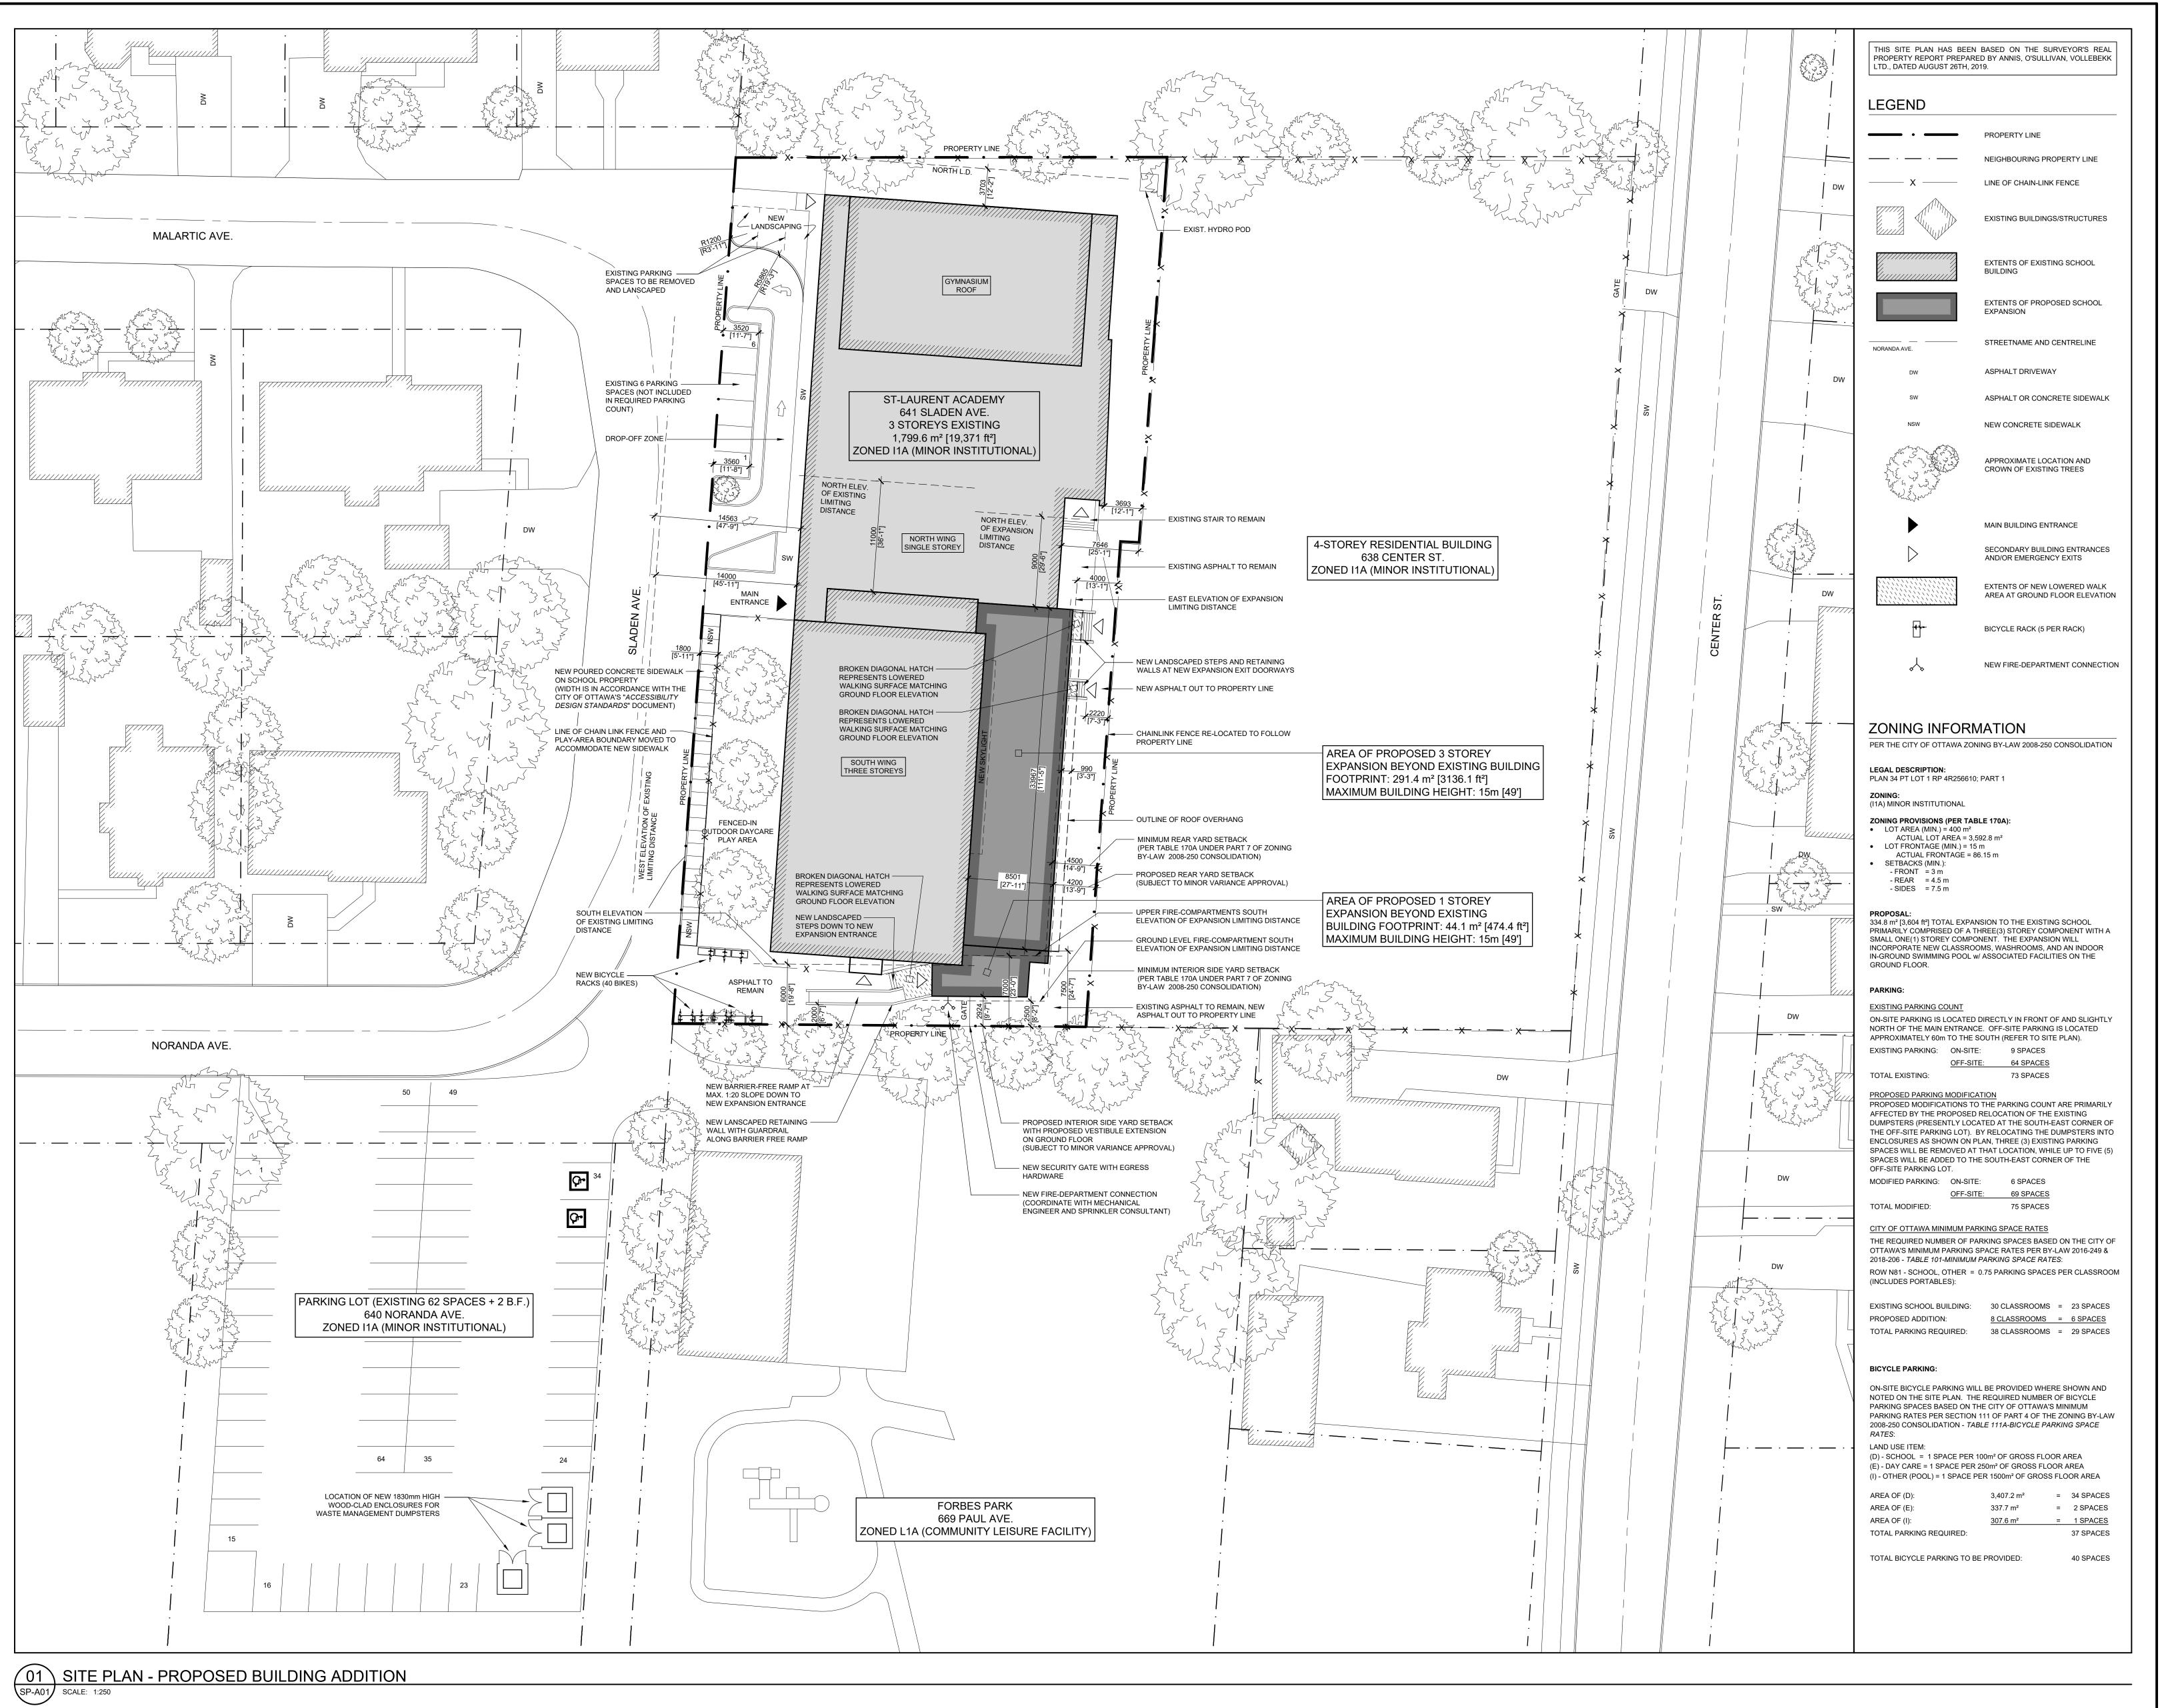

## ST-LAURENT ACADEMY **ADDITION**

641 SLADEN AVE., OTTAWA, ON

## Drawing SITE PLAN: PROPOSED BUILDING **ADDITION**

| <br>Scale       | <br>Stamp                             |
|-----------------|---------------------------------------|
| AS NOTED        | 100                                   |
| Drawn<br>J.F    | O ARCHITECTS Z                        |
| Checked<br>C.D. | CHRISTOPHER LEE DEIMLING LICENCE 6238 |