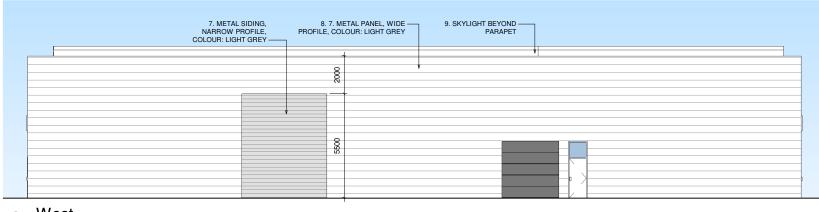

7. METAL PANEL, WIDE PROFILE, COLOUR: LIGHT GREY.

8. METAL SIDING, NARROW PROFILE, COLOUR: LIGHT GREY.

9. SKYLIGHT BEYOND PARAPET.

|      |            | I                        | 1  |
|------|------------|--------------------------|----|
|      |            |                          | -  |
|      |            |                          | -  |
|      |            |                          | -  |
|      |            |                          |    |
|      |            |                          |    |
|      |            |                          |    |
|      |            |                          | -  |
|      |            |                          |    |
|      |            |                          | -  |
|      |            |                          | -  |
|      |            |                          |    |
| V2R2 | 2020-06-11 | Issued for Dealer Review | AB |
| V2R1 | 2020-06-04 | Issued for Dealer Review | AB |
|      |            |                          | _  |
| V2R0 | 2020-05-26 | Issued for Dealer Review | AB |
| No   | DATE       | ISSUED / REVISION        | BY |
|      |            | I                        | 1  |