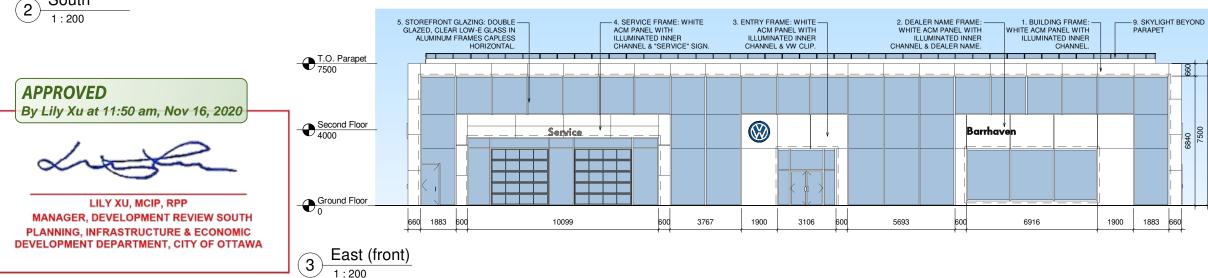

## LEGEND

1. BUILDING FRAME: WHITE ACM PANEL WITH ILLUMINATED INNER CHANNEL.

2. DEALER NAME FRAME: WHITE ACM PANEL WITH ILLUMINATED INNER CHANNEL & DEALER NAME.

3. ENTRY FRAME: WHITE ACM PANEL WITH ILLUMINATED INNER CHANNEL & VW CLIP.

4. SERVICE FRAME: WHITE ACM PANEL WITH ILLUMINATED INNER CHANNEL & "SERVICE" SIGN.

5. STOREFRONT GLAZING: DOUBLE GLAZED, CLEAR LOW-E GLASS IN ALUMINUM FRAMES CAPLESS HORIZONTAL AT MIDDLE.

6. DEALER NAME ELEMENT: WHITE ACM.

7. METAL PANEL, WIDE PROFILE, COLOUR: LIGHT GREY.

8. METAL SIDING, NARROW PROFILE, COLOUR: LIGHT GREY.

9. SKYLIGHT BEYOND PARAPET.

|      |            | I                        | 1  |
|------|------------|--------------------------|----|
|      |            |                          | -  |
|      |            |                          | -  |
|      |            |                          | -  |
|      |            |                          |    |
|      |            |                          |    |
|      |            |                          |    |
|      |            |                          | -  |
|      |            |                          |    |
|      |            |                          | -  |
|      |            |                          | -  |
|      |            |                          |    |
| V2R2 | 2020-06-11 | Issued for Dealer Review | AB |
| V2R1 | 2020-06-04 | Issued for Dealer Review | AB |
|      |            |                          | _  |
| V2R0 | 2020-05-26 | Issued for Dealer Review | AB |
| No   | DATE       | ISSUED / REVISION        | BY |
|      |            | I                        | 1  |