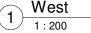

## LEGEND

1. BUILDING FRAME: WHITE ACM PANEL WITH ILLUMINATED INNER CHANNEL.

2. DEALER NAME FRAME: WHITE ACM PANEL WITH ILLUMINATED INNER CHANNEL & DEALER NAME.

3. ENTRY FRAME: WHITE ACM PANEL WITH ILLUMINATED INNER CHANNEL & VW CLIP.

4. SERVICE FRAME: WHITE ACM PANEL WITH ILLUMINATED INNER CHANNEL & "SERVICE" SIGN.

5. STOREFRONT GLAZING: DOUBLE GLAZED, CLEAR LOW-E GLASS IN ALUMINUM FRAMES CAPLESS HORIZONTAL AT MIDDLE.

6. DEALER NAME ELEMENT: WHITE ACM.

7. METAL PANEL, WIDE PROFILE, COLOUR: LIGHT GREY.

8. METAL SIDING, NARROW PROFILE, COLOUR: LIGHT GREY.

9. SKYLIGHT BEYOND PARAPET.

|      |            | I                        | 1  |
|------|------------|--------------------------|----|
|      |            |                          | -  |
|      |            |                          | -  |
|      |            |                          | -  |
|      |            |                          |    |
|      |            |                          |    |
|      |            |                          |    |
|      |            |                          | -  |
|      |            |                          |    |
|      |            |                          | -  |
|      |            |                          | -  |
|      |            |                          |    |
| V2R2 | 2020-06-11 | Issued for Dealer Review | AB |
| V2R1 | 2020-06-04 | Issued for Dealer Review | AB |
|      |            |                          | _  |
| V2R0 | 2020-05-26 | Issued for Dealer Review | AB |
| No   | DATE       | ISSUED / REVISION        | BY |
|      |            | I                        | 1  |