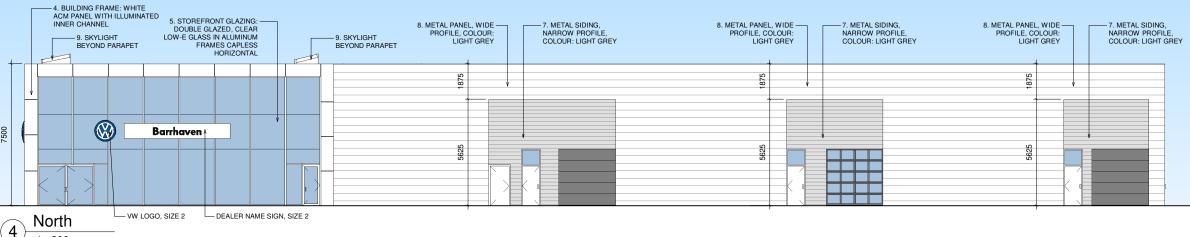

## LEGEND

1. BUILDING FRAME: WHITE ACM PANEL WITH ILLUMINATED INNER CHANNEL.

2. DEALER NAME FRAME: WHITE ACM PANEL WITH ILLUMINATED INNER CHANNEL & DEALER NAME.

3. ENTRY FRAME: WHITE ACM PANEL WITH ILLUMINATED INNER CHANNEL & VW CLIP.

4. SERVICE FRAME: WHITE ACM PANEL WITH ILLUMINATED INNER CHANNEL & "SERVICE" SIGN.

5. STOREFRONT GLAZING: DOUBLE GLAZED, CLEAR LOW-E GLASS IN ALUMINUM FRAMES CAPLESS HORIZONTAL AT MIDDLE.

6. DEALER NAME ELEMENT: WHITE ACM.

7. METAL PANEL, WIDE PROFILE, COLOUR: LIGHT GREY.

8. METAL SIDING, NARROW PROFILE, COLOUR: LIGHT GREY.

9. SKYLIGHT BEYOND PARAPET.

|      |            | I                        | 1  |
|------|------------|--------------------------|----|
|      |            |                          | -  |
|      |            |                          | -  |
|      |            |                          | -  |
|      |            |                          |    |
|      |            |                          |    |
|      |            |                          |    |
|      |            |                          | -  |
|      |            |                          |    |
|      |            |                          | -  |
|      |            |                          | -  |
|      |            |                          |    |
| V2R2 | 2020-06-11 | Issued for Dealer Review | AB |
| V2R1 | 2020-06-04 | Issued for Dealer Review | AB |
|      |            |                          | _  |
| V2R0 | 2020-05-26 | Issued for Dealer Review | AB |
| No   | DATE       | ISSUED / REVISION        | BY |
|      |            | I                        | 1  |