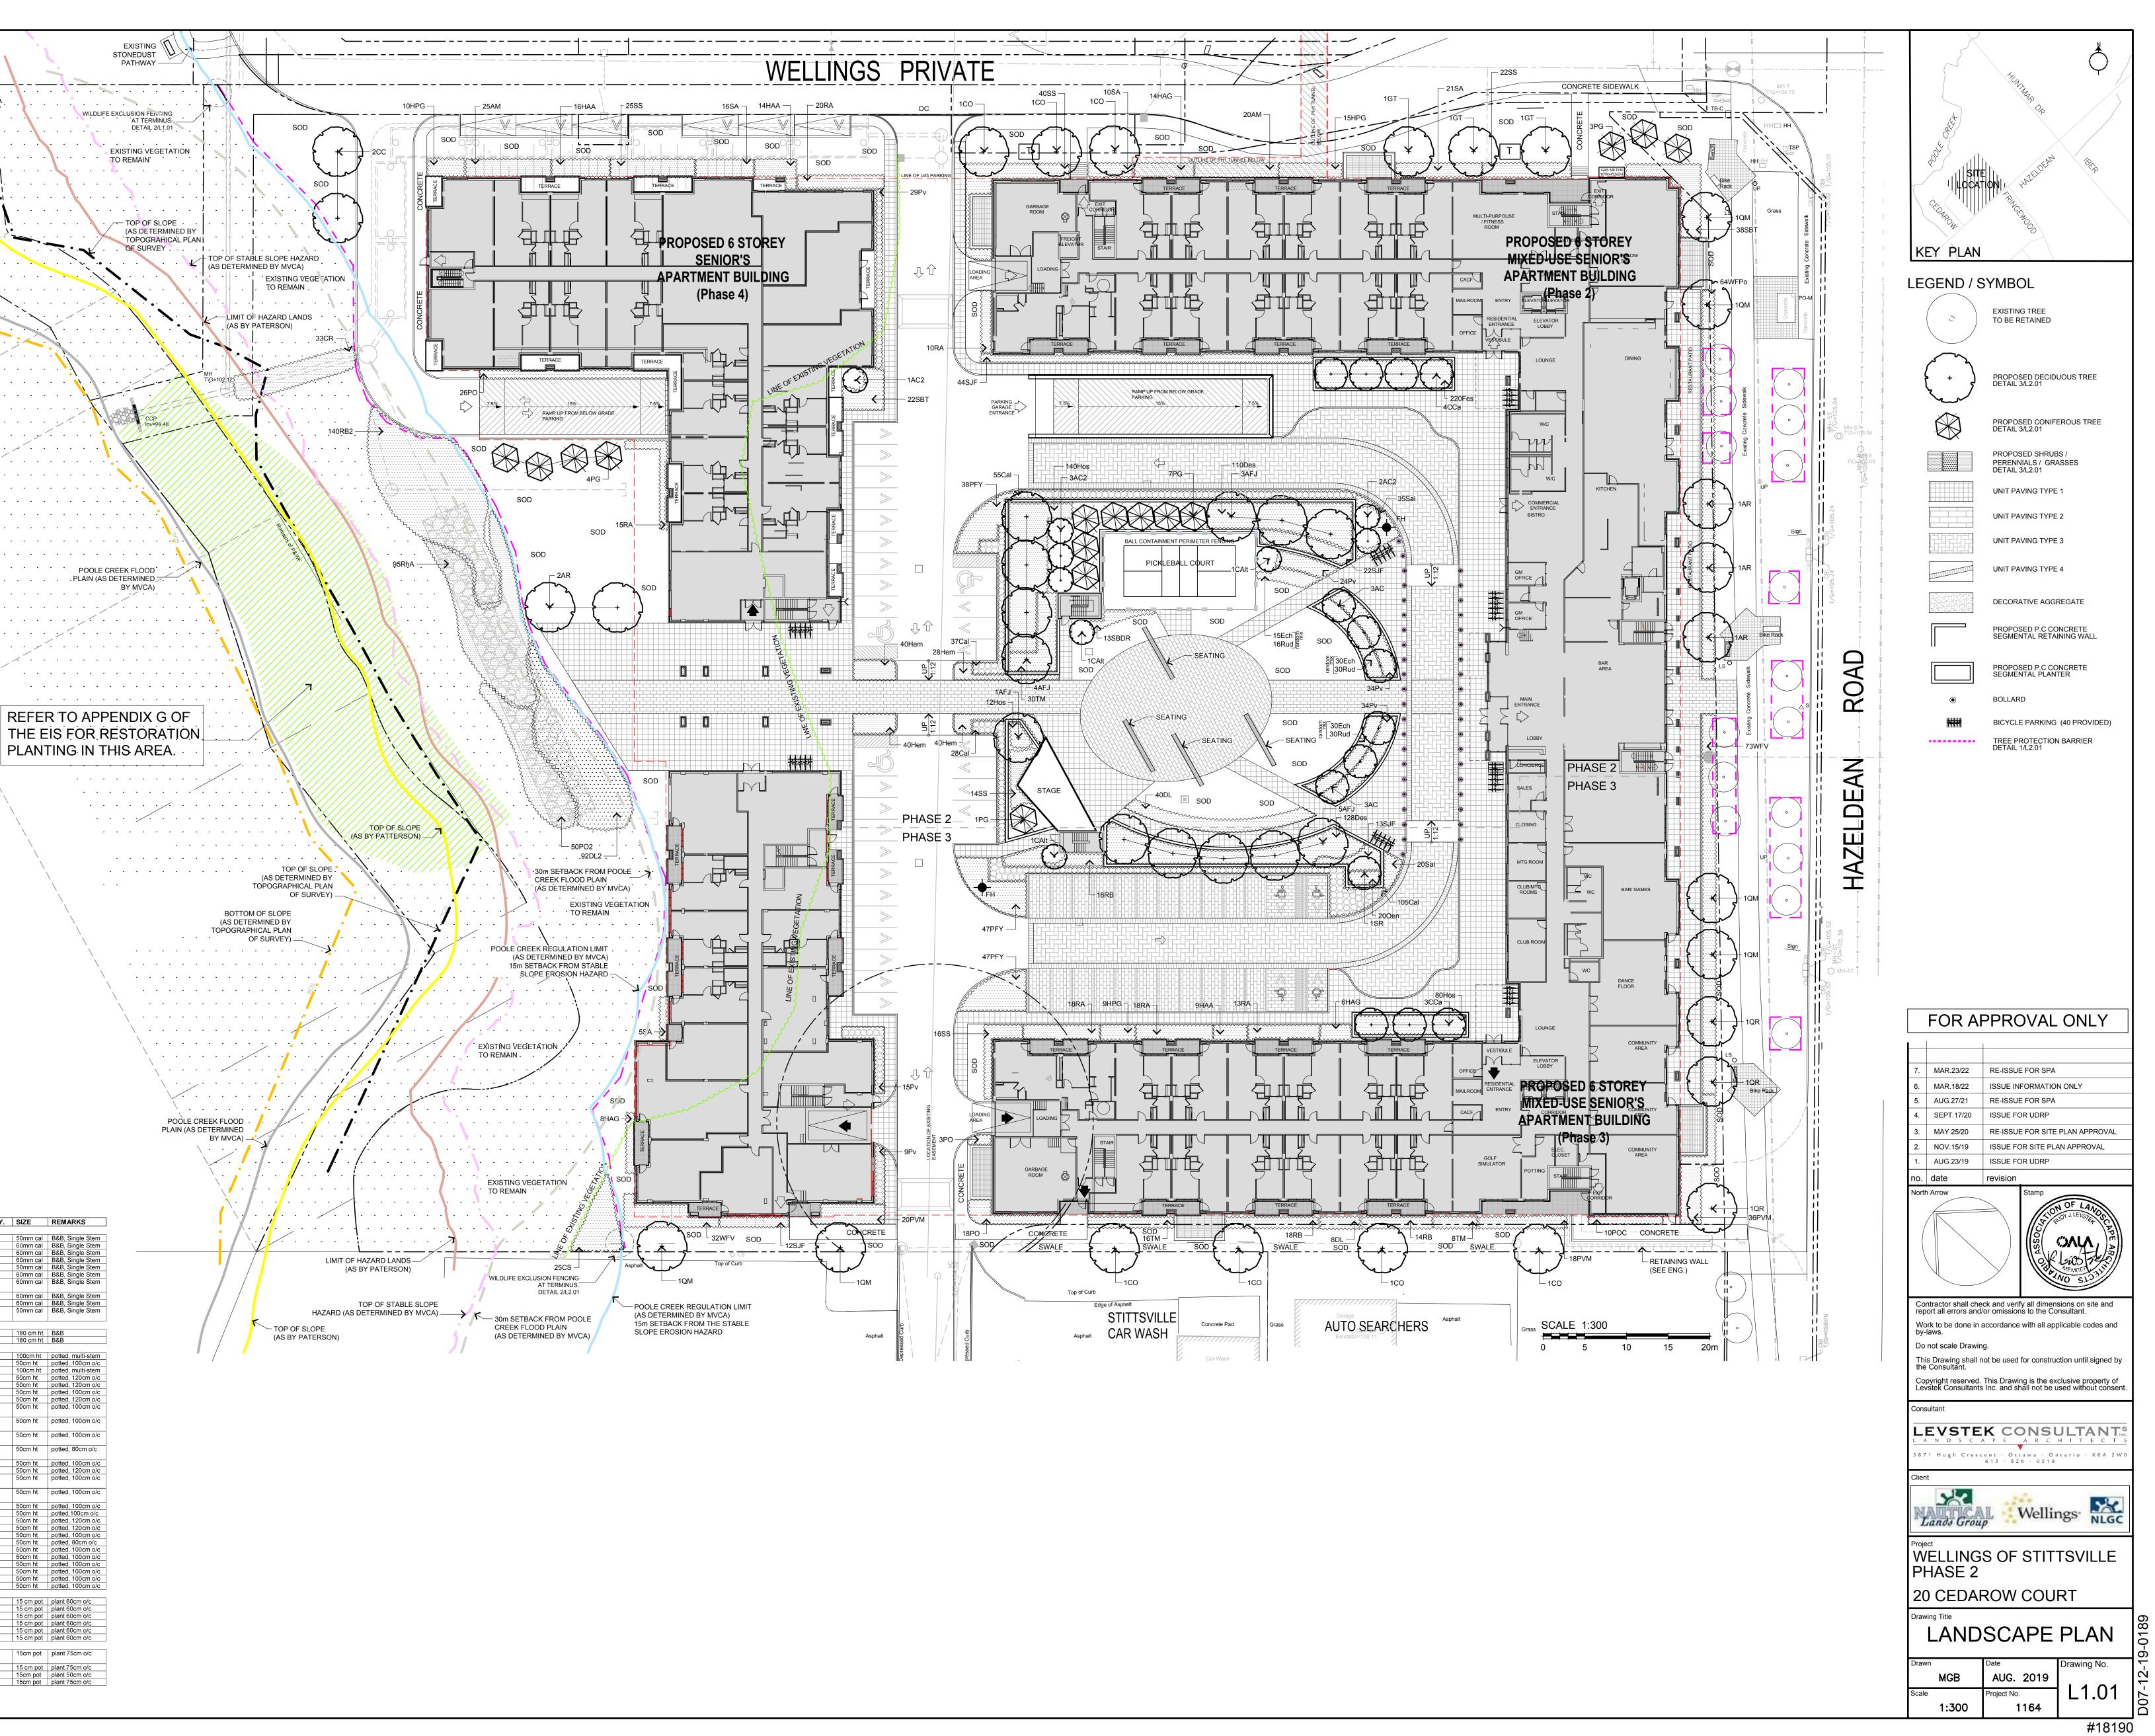

|                                                                                                                   |                                                                                                                                                                                                                                                                                                                                                                                                                                                              |                                                                                                                                                                                                                                                            | 6                                                                                | E0mm aal                                                                                                                                                                          | DOD Cingle Stom                                                                                                                                                                                                                                                              |
|-------------------------------------------------------------------------------------------------------------------|--------------------------------------------------------------------------------------------------------------------------------------------------------------------------------------------------------------------------------------------------------------------------------------------------------------------------------------------------------------------------------------------------------------------------------------------------------------|------------------------------------------------------------------------------------------------------------------------------------------------------------------------------------------------------------------------------------------------------------|----------------------------------------------------------------------------------|-----------------------------------------------------------------------------------------------------------------------------------------------------------------------------------|------------------------------------------------------------------------------------------------------------------------------------------------------------------------------------------------------------------------------------------------------------------------------|
| AC                                                                                                                | AMELANCHIER CANADENSIS                                                                                                                                                                                                                                                                                                                                                                                                                                       | SHADBLOW SERVICEBERRY                                                                                                                                                                                                                                      |                                                                                  | 50mm cal                                                                                                                                                                          | B&B, Single Stem                                                                                                                                                                                                                                                             |
| AFJ                                                                                                               | ACER × FREEMANII JEFFERSRED                                                                                                                                                                                                                                                                                                                                                                                                                                  | AUTUMN BLAZE MAPLE                                                                                                                                                                                                                                         | 11                                                                               | 60mm cal                                                                                                                                                                          | B&B, Single Stem                                                                                                                                                                                                                                                             |
| AR                                                                                                                | ACER RUBRUM                                                                                                                                                                                                                                                                                                                                                                                                                                                  | RED MAPLE                                                                                                                                                                                                                                                  | 5                                                                                | 60mm cal                                                                                                                                                                          | B&B, Single Stem                                                                                                                                                                                                                                                             |
| CC                                                                                                                | CARYA CORDIFORMIS                                                                                                                                                                                                                                                                                                                                                                                                                                            | BITTERNUT HICKORY                                                                                                                                                                                                                                          | 2                                                                                | 60mm cal                                                                                                                                                                          | B&B, Single Stem                                                                                                                                                                                                                                                             |
| CCa                                                                                                               | CARPINUS CAROLINIANA                                                                                                                                                                                                                                                                                                                                                                                                                                         | BLUE BEECH                                                                                                                                                                                                                                                 | 7                                                                                | 50mm cal                                                                                                                                                                          | B&B, Single Stem                                                                                                                                                                                                                                                             |
| CO                                                                                                                | CELTIS OCCIDENTALIS                                                                                                                                                                                                                                                                                                                                                                                                                                          | COMMON HACKBERRY                                                                                                                                                                                                                                           | 7                                                                                | 60mm cal                                                                                                                                                                          | B&B, Single Stem                                                                                                                                                                                                                                                             |
| GT                                                                                                                | GLEDITSIA TRIACANTHOS                                                                                                                                                                                                                                                                                                                                                                                                                                        | SHADEMASTER HONEYLOCUST                                                                                                                                                                                                                                    | 3                                                                                | 60mm cal                                                                                                                                                                          | B&B, Single Stem                                                                                                                                                                                                                                                             |
|                                                                                                                   | SHADEMASTER                                                                                                                                                                                                                                                                                                                                                                                                                                                  |                                                                                                                                                                                                                                                            |                                                                                  |                                                                                                                                                                                   | _                                                                                                                                                                                                                                                                            |
| QM                                                                                                                | QUERCUS MACROCARPA                                                                                                                                                                                                                                                                                                                                                                                                                                           | BUR OAK                                                                                                                                                                                                                                                    | 6                                                                                | 60mm cal                                                                                                                                                                          | B&B, Single Stem                                                                                                                                                                                                                                                             |
| QR                                                                                                                | QUERCUS RUBRA                                                                                                                                                                                                                                                                                                                                                                                                                                                | RED OAK                                                                                                                                                                                                                                                    | 3                                                                                | 60mm cal                                                                                                                                                                          | B&B, Single Stem                                                                                                                                                                                                                                                             |
| SR                                                                                                                | SYRINGA RETICULATA 'IVORY                                                                                                                                                                                                                                                                                                                                                                                                                                    | IVORY SILK JAPANESE TREE LILAC                                                                                                                                                                                                                             | 1                                                                                | 50mm cal                                                                                                                                                                          | B&B, Single Stem                                                                                                                                                                                                                                                             |
|                                                                                                                   | SILK'                                                                                                                                                                                                                                                                                                                                                                                                                                                        |                                                                                                                                                                                                                                                            |                                                                                  |                                                                                                                                                                                   | ,                                                                                                                                                                                                                                                                            |
| CONIEE                                                                                                            | ROUS TREES                                                                                                                                                                                                                                                                                                                                                                                                                                                   |                                                                                                                                                                                                                                                            |                                                                                  | 1                                                                                                                                                                                 |                                                                                                                                                                                                                                                                              |
| PG                                                                                                                | PICEA GLAUCA                                                                                                                                                                                                                                                                                                                                                                                                                                                 | WHITE SPRUCE                                                                                                                                                                                                                                               | 16                                                                               | 180 cm ht                                                                                                                                                                         | B&B                                                                                                                                                                                                                                                                          |
| PR                                                                                                                | PINUS RESINOSA                                                                                                                                                                                                                                                                                                                                                                                                                                               | RED PINE                                                                                                                                                                                                                                                   | 3                                                                                | 180 cm ht                                                                                                                                                                         | B&B                                                                                                                                                                                                                                                                          |
|                                                                                                                   |                                                                                                                                                                                                                                                                                                                                                                                                                                                              | RED FINE                                                                                                                                                                                                                                                   | 3                                                                                |                                                                                                                                                                                   | DQD                                                                                                                                                                                                                                                                          |
| SHRUBS                                                                                                            |                                                                                                                                                                                                                                                                                                                                                                                                                                                              |                                                                                                                                                                                                                                                            |                                                                                  |                                                                                                                                                                                   |                                                                                                                                                                                                                                                                              |
| AC2                                                                                                               | AMELANCHIER CANADENSIS                                                                                                                                                                                                                                                                                                                                                                                                                                       | DOWNY SERVICEBERRY                                                                                                                                                                                                                                         | 4                                                                                | 100cm ht                                                                                                                                                                          | potted, multi-stem                                                                                                                                                                                                                                                           |
| AM                                                                                                                | ARONIA MELANOCARPA                                                                                                                                                                                                                                                                                                                                                                                                                                           | BLACK CHOKEBERRY                                                                                                                                                                                                                                           | 45                                                                               | 50cm ht                                                                                                                                                                           | potted, 100cm o/c                                                                                                                                                                                                                                                            |
| CAlt                                                                                                              | CORNUS ALTERNIFOLIA                                                                                                                                                                                                                                                                                                                                                                                                                                          | PAGODA DOGWOOD                                                                                                                                                                                                                                             | 4                                                                                | 100cm ht                                                                                                                                                                          | potted, multi-stem                                                                                                                                                                                                                                                           |
| CR                                                                                                                | CORNUS RACEMOSA                                                                                                                                                                                                                                                                                                                                                                                                                                              | GRAY DOGWOOD                                                                                                                                                                                                                                               | 33                                                                               | 50cm ht                                                                                                                                                                           | potted, 120cm o/c                                                                                                                                                                                                                                                            |
| CS                                                                                                                | CORNUS SERICEA                                                                                                                                                                                                                                                                                                                                                                                                                                               | RED OSIER DOGWOOD                                                                                                                                                                                                                                          | 25                                                                               | 50cm ht                                                                                                                                                                           | potted, 120cm o/c                                                                                                                                                                                                                                                            |
| DL                                                                                                                | DIERVILLA LONICERA                                                                                                                                                                                                                                                                                                                                                                                                                                           | BUSH HONEYSUCKLE                                                                                                                                                                                                                                           | 48                                                                               | 50cm ht                                                                                                                                                                           | potted, 100cm o/c                                                                                                                                                                                                                                                            |
| DL2                                                                                                               | DIERVILLA LONICERA                                                                                                                                                                                                                                                                                                                                                                                                                                           | BUSH HONEYSUCKLE                                                                                                                                                                                                                                           | 92                                                                               | 50cm ht                                                                                                                                                                           | potted, 120cm o/c                                                                                                                                                                                                                                                            |
| HAA                                                                                                               | HYDRANGEA ARBORESCENS                                                                                                                                                                                                                                                                                                                                                                                                                                        | ANNABELLE HYDRANGEA                                                                                                                                                                                                                                        | 39                                                                               | 50cm ht                                                                                                                                                                           | potted, 120cm o/c                                                                                                                                                                                                                                                            |
|                                                                                                                   | ANNABELLE                                                                                                                                                                                                                                                                                                                                                                                                                                                    |                                                                                                                                                                                                                                                            | 00                                                                               |                                                                                                                                                                                   |                                                                                                                                                                                                                                                                              |
| HAG                                                                                                               | HYDRANGEA ARBORESCENS                                                                                                                                                                                                                                                                                                                                                                                                                                        | SNOWHILL HYDRANGEA                                                                                                                                                                                                                                         | 28                                                                               | 50cm ht                                                                                                                                                                           | potted, 100cm o/c                                                                                                                                                                                                                                                            |
| ПАG                                                                                                               |                                                                                                                                                                                                                                                                                                                                                                                                                                                              | SNOWHILL HTDRANGEA                                                                                                                                                                                                                                         | 20                                                                               | 500mm                                                                                                                                                                             |                                                                                                                                                                                                                                                                              |
|                                                                                                                   | GRANDIFLORA                                                                                                                                                                                                                                                                                                                                                                                                                                                  |                                                                                                                                                                                                                                                            | 0.4                                                                              | 50 and 14                                                                                                                                                                         |                                                                                                                                                                                                                                                                              |
| HPG                                                                                                               | HYDRANGEA PANICULATA                                                                                                                                                                                                                                                                                                                                                                                                                                         | PEE GEE HYDRANGEA                                                                                                                                                                                                                                          | 34                                                                               | 50cm ht                                                                                                                                                                           | potted, 100cm o/c                                                                                                                                                                                                                                                            |
|                                                                                                                   | GRANDIFLORA                                                                                                                                                                                                                                                                                                                                                                                                                                                  |                                                                                                                                                                                                                                                            |                                                                                  |                                                                                                                                                                                   |                                                                                                                                                                                                                                                                              |
| PFY                                                                                                               | POTENTILLA FRUTICOSA YELLOW                                                                                                                                                                                                                                                                                                                                                                                                                                  | YELLOW GEM CINQUEFOIL                                                                                                                                                                                                                                      | 132                                                                              | 50cm ht                                                                                                                                                                           | potted, 80cm o/c                                                                                                                                                                                                                                                             |
|                                                                                                                   | GEM                                                                                                                                                                                                                                                                                                                                                                                                                                                          |                                                                                                                                                                                                                                                            |                                                                                  |                                                                                                                                                                                   |                                                                                                                                                                                                                                                                              |
| PO                                                                                                                | PHYSOCARPUS OPULIFOLIUS                                                                                                                                                                                                                                                                                                                                                                                                                                      | COMMON NINEBARK                                                                                                                                                                                                                                            | 56                                                                               | 50cm ht                                                                                                                                                                           | potted, 100cm o/c                                                                                                                                                                                                                                                            |
| PO2                                                                                                               | PHYSOCARPUS OPULIFOLIUS                                                                                                                                                                                                                                                                                                                                                                                                                                      | COMMON NINEBARK                                                                                                                                                                                                                                            | 50                                                                               | 50cm ht                                                                                                                                                                           | potted, 120cm o/c                                                                                                                                                                                                                                                            |
| POC                                                                                                               | PHYSOCARPUS OPULIFOLIUS                                                                                                                                                                                                                                                                                                                                                                                                                                      | COPPERTINA NINEBARK                                                                                                                                                                                                                                        | 10                                                                               | 50cm ht                                                                                                                                                                           | potted, 100cm o/c                                                                                                                                                                                                                                                            |
|                                                                                                                   | 'COPPERTINA'                                                                                                                                                                                                                                                                                                                                                                                                                                                 |                                                                                                                                                                                                                                                            |                                                                                  |                                                                                                                                                                                   |                                                                                                                                                                                                                                                                              |
| PVM                                                                                                               | PHILADELPHUS VIRGINALIS                                                                                                                                                                                                                                                                                                                                                                                                                                      | MINNISOTA SNOWFLAKE                                                                                                                                                                                                                                        | 62                                                                               | 50cm ht                                                                                                                                                                           | potted, 100cm o/c                                                                                                                                                                                                                                                            |
|                                                                                                                   | 'MINNISOTA SNOWFLAKE'                                                                                                                                                                                                                                                                                                                                                                                                                                        | MOCKORANGE                                                                                                                                                                                                                                                 |                                                                                  |                                                                                                                                                                                   |                                                                                                                                                                                                                                                                              |
| RA                                                                                                                | RIBES ALPINUM                                                                                                                                                                                                                                                                                                                                                                                                                                                | ALPINE CURRANT                                                                                                                                                                                                                                             | 84                                                                               | 50cm ht                                                                                                                                                                           | potted, 100cm o/c                                                                                                                                                                                                                                                            |
| RB                                                                                                                | ROSA BLANDA                                                                                                                                                                                                                                                                                                                                                                                                                                                  | SHRUB ROSE                                                                                                                                                                                                                                                 | 50                                                                               | 50cm ht                                                                                                                                                                           | potted,100cm o/c                                                                                                                                                                                                                                                             |
| RB2                                                                                                               | ROSA BLANDA                                                                                                                                                                                                                                                                                                                                                                                                                                                  | SHRUB ROSE                                                                                                                                                                                                                                                 | 140                                                                              | 50cm ht                                                                                                                                                                           | potted, 120cm o/c                                                                                                                                                                                                                                                            |
| RhA                                                                                                               | RHUS AROMATICA                                                                                                                                                                                                                                                                                                                                                                                                                                               | FRAGRANT SUMAC                                                                                                                                                                                                                                             | 95                                                                               | 50cm ht                                                                                                                                                                           | potted, 120cm o/c                                                                                                                                                                                                                                                            |
| SA                                                                                                                | SYMPHORICARPUS ALBUS                                                                                                                                                                                                                                                                                                                                                                                                                                         | SNOWBERRY                                                                                                                                                                                                                                                  |                                                                                  |                                                                                                                                                                                   |                                                                                                                                                                                                                                                                              |
|                                                                                                                   |                                                                                                                                                                                                                                                                                                                                                                                                                                                              |                                                                                                                                                                                                                                                            | 5/                                                                               | 1 50cm ht                                                                                                                                                                         | notted 100cm o/c                                                                                                                                                                                                                                                             |
| SBUB                                                                                                              |                                                                                                                                                                                                                                                                                                                                                                                                                                                              |                                                                                                                                                                                                                                                            | 57                                                                               | 50cm ht                                                                                                                                                                           | potted, 100cm o/c                                                                                                                                                                                                                                                            |
| SBDR                                                                                                              | SPIRAEA BUMALDA DART'S RED                                                                                                                                                                                                                                                                                                                                                                                                                                   | DART'S RED SPIREA                                                                                                                                                                                                                                          | 82                                                                               | 50cm ht                                                                                                                                                                           | potted, 80cm o/c                                                                                                                                                                                                                                                             |
| SBT                                                                                                               | SPIRAEA BUMALDA DART'S RED<br>SPIRAEA BETULIFOLIA 'TOR'                                                                                                                                                                                                                                                                                                                                                                                                      | DART'S RED SPIREA<br>BIRCHLEAF SPIREA                                                                                                                                                                                                                      | 82<br>60                                                                         | 50cm ht<br>50cm ht                                                                                                                                                                | potted, 80cm o/c<br>potted, 100cm o/c                                                                                                                                                                                                                                        |
| SBT<br>SJF                                                                                                        | SPIRAEA BUMALDA DART'S RED<br>SPIRAEA BETULIFOLIA 'TOR'<br>SPIRAEA JAPONICA FROEBELII                                                                                                                                                                                                                                                                                                                                                                        | DART'S RED SPIREA<br>BIRCHLEAF SPIREA<br>FROEBEL SPIREA                                                                                                                                                                                                    | 82<br>60<br>124                                                                  | 50cm ht<br>50cm ht<br>50cm ht                                                                                                                                                     | potted, 80cm o/c<br>potted, 100cm o/c<br>potted, 100cm o/c                                                                                                                                                                                                                   |
| SBT<br>SJF<br>SS                                                                                                  | SPIRAEA BUMALDA DART'S RED<br>SPIRAEA BETULIFOLIA 'TOR'<br>SPIRAEA JAPONICA FROEBELII<br>SORBARIA SORBIFOLIA                                                                                                                                                                                                                                                                                                                                                 | DART'S RED SPIREA<br>BIRCHLEAF SPIREA<br>FROEBEL SPIREA<br>FALSE SPIREA                                                                                                                                                                                    | 82<br>60<br>124<br>117                                                           | 50cm ht<br>50cm ht<br>50cm ht<br>50cm ht                                                                                                                                          | potted, 80cm o/c<br>potted, 100cm o/c<br>potted, 100cm o/c<br>potted, 100cm o/c                                                                                                                                                                                              |
| SBT<br>SJF<br>SS<br>TM                                                                                            | SPIRAEA BUMALDA DART'S RED<br>SPIRAEA BETULIFOLIA 'TOR'<br>SPIRAEA JAPONICA FROEBELII<br>SORBARIA SORBIFOLIA<br>TAXUS MEDIA DENSIFORMIS                                                                                                                                                                                                                                                                                                                      | DART'S RED SPIREA<br>BIRCHLEAF SPIREA<br>FROEBEL SPIREA<br>FALSE SPIREA<br>DENSE YEW                                                                                                                                                                       | 82<br>60<br>124<br>117<br>24                                                     | 50cm ht<br>50cm ht<br>50cm ht<br>50cm ht<br>50cm ht                                                                                                                               | potted, 80cm o/c<br>potted, 100cm o/c<br>potted, 100cm o/c<br>potted, 100cm o/c<br>potted, 100cm o/c                                                                                                                                                                         |
| SBT<br>SJF<br>SS<br>TM<br>WFPo                                                                                    | SPIRAEA BUMALDA DART'S RED<br>SPIRAEA BETULIFOLIA 'TOR'<br>SPIRAEA JAPONICA FROEBELII<br>SORBARIA SORBIFOLIA<br>TAXUS MEDIA DENSIFORMIS<br>WEIGELA FLORIDA 'POLKA'                                                                                                                                                                                                                                                                                           | DART'S RED SPIREA<br>BIRCHLEAF SPIREA<br>FROEBEL SPIREA<br>FALSE SPIREA<br>DENSE YEW<br>POLKA WEIGELA                                                                                                                                                      | 82<br>60<br>124<br>117<br>24<br>64                                               | 50cm ht50cm ht50cm ht50cm ht50cm ht50cm ht50cm ht                                                                                                                                 | potted, 80cm o/c<br>potted, 100cm o/c<br>potted, 100cm o/c<br>potted, 100cm o/c<br>potted, 100cm o/c<br>potted, 100cm o/c                                                                                                                                                    |
| SBT<br>SJF<br>SS<br>TM                                                                                            | SPIRAEA BUMALDA DART'S RED<br>SPIRAEA BETULIFOLIA 'TOR'<br>SPIRAEA JAPONICA FROEBELII<br>SORBARIA SORBIFOLIA<br>TAXUS MEDIA DENSIFORMIS                                                                                                                                                                                                                                                                                                                      | DART'S RED SPIREA<br>BIRCHLEAF SPIREA<br>FROEBEL SPIREA<br>FALSE SPIREA<br>DENSE YEW                                                                                                                                                                       | 82<br>60<br>124<br>117<br>24                                                     | 50cm ht<br>50cm ht<br>50cm ht<br>50cm ht<br>50cm ht                                                                                                                               | potted, 80cm o/c<br>potted, 100cm o/c<br>potted, 100cm o/c<br>potted, 100cm o/c<br>potted, 100cm o/c<br>potted, 100cm o/c                                                                                                                                                    |
| SBT<br>SJF<br>SS<br>TM<br>WFPo<br>WFV                                                                             | SPIRAEA BUMALDA DART'S RED<br>SPIRAEA BETULIFOLIA 'TOR'<br>SPIRAEA JAPONICA FROEBELII<br>SORBARIA SORBIFOLIA<br>TAXUS MEDIA DENSIFORMIS<br>WEIGELA FLORIDA 'POLKA'<br>WEIGELA FLORIDA VARIEGATA                                                                                                                                                                                                                                                              | DART'S RED SPIREA<br>BIRCHLEAF SPIREA<br>FROEBEL SPIREA<br>FALSE SPIREA<br>DENSE YEW<br>POLKA WEIGELA                                                                                                                                                      | 82<br>60<br>124<br>117<br>24<br>64                                               | 50cm ht50cm ht50cm ht50cm ht50cm ht50cm ht50cm ht                                                                                                                                 | potted, 80cm o/c<br>potted, 100cm o/c<br>potted, 100cm o/c<br>potted, 100cm o/c<br>potted, 100cm o/c<br>potted, 100cm o/c                                                                                                                                                    |
| SBT<br>SJF<br>SS<br>TM<br>WFPo<br>WFV<br>PERENN                                                                   | SPIRAEA BUMALDA DART'S RED<br>SPIRAEA BETULIFOLIA 'TOR'<br>SPIRAEA JAPONICA FROEBELII<br>SORBARIA SORBIFOLIA<br>TAXUS MEDIA DENSIFORMIS<br>WEIGELA FLORIDA 'POLKA'<br>WEIGELA FLORIDA VARIEGATA<br>IIALS                                                                                                                                                                                                                                                     | DART'S RED SPIREA<br>BIRCHLEAF SPIREA<br>FROEBEL SPIREA<br>FALSE SPIREA<br>DENSE YEW<br>POLKA WEIGELA<br>VARIEGATED WEIGELA                                                                                                                                | 82<br>60<br>124<br>117<br>24<br>64<br>105                                        | 50cm ht<br>50cm ht<br>50cm ht<br>50cm ht<br>50cm ht<br>50cm ht<br>50cm ht                                                                                                         | potted, 80cm o/c<br>potted, 100cm o/c<br>potted, 100cm o/c<br>potted, 100cm o/c<br>potted, 100cm o/c<br>potted, 100cm o/c<br>potted, 100cm o/c                                                                                                                               |
| SBT<br>SJF<br>SS<br>TM<br>WFPo<br>WFV<br><b>PERENN</b><br>Ech                                                     | SPIRAEA BUMALDA DART'S RED<br>SPIRAEA BETULIFOLIA 'TOR'<br>SPIRAEA JAPONICA FROEBELII<br>SORBARIA SORBIFOLIA<br>TAXUS MEDIA DENSIFORMIS<br>WEIGELA FLORIDA 'POLKA'<br>WEIGELA FLORIDA VARIEGATA<br>IJALS<br>ECHINACEA purpurea                                                                                                                                                                                                                               | DART'S RED SPIREA<br>BIRCHLEAF SPIREA<br>FROEBEL SPIREA<br>FALSE SPIREA<br>DENSE YEW<br>POLKA WEIGELA<br>VARIEGATED WEIGELA<br>PURPLE CONEFLOWER                                                                                                           | 82<br>60<br>124<br>117<br>24<br>64<br>105<br>97                                  | 50cm ht   50cm ht | potted, 80cm o/c<br>potted, 100cm o/c<br>potted, 100cm o/c<br>potted, 100cm o/c<br>potted, 100cm o/c<br>potted, 100cm o/c<br>potted, 100cm o/c                                                                                                                               |
| SBT<br>SJF<br>SS<br>TM<br>WFPo<br>WFV<br><b>PERENN</b><br>Ech<br>Hem                                              | SPIRAEA BUMALDA DART'S RED<br>SPIRAEA BETULIFOLIA 'TOR'<br>SPIRAEA JAPONICA FROEBELII<br>SORBARIA SORBIFOLIA<br>TAXUS MEDIA DENSIFORMIS<br>WEIGELA FLORIDA 'POLKA'<br>WEIGELA FLORIDA VARIEGATA<br>IVALS<br>ECHINACEA purpurea<br>HEMEROCALLIS 'Hyperion'                                                                                                                                                                                                    | DART'S RED SPIREA<br>BIRCHLEAF SPIREA<br>FROEBEL SPIREA<br>FALSE SPIREA<br>DENSE YEW<br>POLKA WEIGELA<br>VARIEGATED WEIGELA<br>PURPLE CONEFLOWER<br>Hyperion DAYLILY                                                                                       | 82<br>60<br>124<br>117<br>24<br>64<br>105<br>97<br>148                           | 50cm ht50cm ht50cm ht50cm ht50cm ht50cm ht50cm ht50cm ht15 cm pot15 cm pot                                                                                                        | potted, 80cm o/c<br>potted, 100cm o/c<br>plant 60cm o/c                                                                                        |
| SBT<br>SJF<br>SS<br>TM<br>WFPo<br>WFV<br><b>PERENN</b><br>Ech<br>Hem<br>Hos                                       | SPIRAEA BUMALDA DART'S RED<br>SPIRAEA BETULIFOLIA 'TOR'<br>SPIRAEA JAPONICA FROEBELII<br>SORBARIA SORBIFOLIA<br>TAXUS MEDIA DENSIFORMIS<br>WEIGELA FLORIDA 'POLKA'<br>WEIGELA FLORIDA VARIEGATA<br>IIALS<br>ECHINACEA purpurea<br>HEMEROCALLIS 'Hyperion'<br>HOSTA 'Naikamo'                                                                                                                                                                                 | DART'S RED SPIREA<br>BIRCHLEAF SPIREA<br>FROEBEL SPIREA<br>FALSE SPIREA<br>DENSE YEW<br>POLKA WEIGELA<br>VARIEGATED WEIGELA<br>PURPLE CONEFLOWER<br>Hyperion DAYLILY<br>PLANTAIN LILY                                                                      | 82<br>60<br>124<br>117<br>24<br>64<br>105<br>97<br>148<br>167                    | 50cm ht<br>50cm ht<br>50cm ht<br>50cm ht<br>50cm ht<br>50cm ht<br>50cm ht<br>15 cm pot<br>15 cm pot                                                                               | potted, 80cm o/c<br>potted, 100cm o/c<br>potted, 100cm o/c<br>potted, 100cm o/c<br>potted, 100cm o/c<br>potted, 100cm o/c<br>potted, 100cm o/c<br>plant 60cm o/c<br>plant 60cm o/c                                                                                           |
| SBT<br>SJF<br>SS<br>TM<br>WFPo<br>WFV<br><b>PERENN</b><br>Ech<br>Hem<br>Hos<br>Oen                                | SPIRAEA BUMALDA DART'S RED<br>SPIRAEA BETULIFOLIA 'TOR'<br>SPIRAEA JAPONICA FROEBELII<br>SORBARIA SORBIFOLIA<br>TAXUS MEDIA DENSIFORMIS<br>WEIGELA FLORIDA 'POLKA'<br>WEIGELA FLORIDA VARIEGATA<br>IIALS<br>ECHINACEA purpurea<br>HEMEROCALLIS 'Hyperion'<br>HOSTA 'Naikamo'<br>Oenothera fruticosa ssp. glauca                                                                                                                                              | DART'S RED SPIREA<br>BIRCHLEAF SPIREA<br>FROEBEL SPIREA<br>FALSE SPIREA<br>DENSE YEW<br>POLKA WEIGELA<br>VARIEGATED WEIGELA<br>PURPLE CONEFLOWER<br>Hyperion DAYLILY<br>PLANTAIN LILY<br>SUNDROPS                                                          | 82<br>60<br>124<br>117<br>24<br>64<br>105<br>97<br>148<br>167<br>20              | 50cm ht<br>50cm ht<br>50cm ht<br>50cm ht<br>50cm ht<br>50cm ht<br>50cm ht<br>15 cm pot<br>15 cm pot<br>15 cm pot                                                                  | potted, 80cm o/c<br>potted, 100cm o/c<br>potted, 100cm o/c<br>potted, 100cm o/c<br>potted, 100cm o/c<br>potted, 100cm o/c<br>potted, 100cm o/c<br>plant 60cm o/c<br>plant 60cm o/c<br>plant 60cm o/c                                                                         |
| SBT<br>SJF<br>SS<br>TM<br>WFPo<br>WFV<br>PERENN<br>Ech<br>Hem<br>Hos<br>Oen<br>Rud                                | SPIRAEA BUMALDA DART'S RED<br>SPIRAEA BETULIFOLIA 'TOR'<br>SPIRAEA JAPONICA FROEBELII<br>SORBARIA SORBIFOLIA<br>TAXUS MEDIA DENSIFORMIS<br>WEIGELA FLORIDA 'POLKA'<br>WEIGELA FLORIDA VARIEGATA<br>IIALS<br>ECHINACEA purpurea<br>HEMEROCALLIS 'Hyperion'<br>HOSTA 'Naikamo'<br>Oenothera fruticosa ssp. glauca<br>RUDBECKIA lacinita                                                                                                                        | DART'S RED SPIREA<br>BIRCHLEAF SPIREA<br>FACEBEL SPIREA<br>FALSE SPIREA<br>DENSE YEW<br>POLKA WEIGELA<br>VARIEGATED WEIGELA<br>PURPLE CONEFLOWER<br>Hyperion DAYLILY<br>PLANTAIN LILY<br>SUNDROPS<br>CUTLEAF CONEFLOWER                                    | 82<br>60<br>124<br>117<br>24<br>64<br>105<br>97<br>148<br>167<br>20<br>97        | 50cm ht<br>50cm ht<br>50cm ht<br>50cm ht<br>50cm ht<br>50cm ht<br>50cm ht<br>15 cm pot<br>15 cm pot<br>15 cm pot<br>15 cm pot<br>15 cm pot                                        | potted, 80cm o/c<br>potted, 100cm o/c<br>potted, 100cm o/c<br>potted, 100cm o/c<br>potted, 100cm o/c<br>potted, 100cm o/c<br>potted, 100cm o/c<br>plant 60cm o/c<br>plant 60cm o/c<br>plant 60cm o/c<br>plant 60cm o/c                                                       |
| SBT<br>SJF<br>SS<br>TM<br>WFPo<br>WFV<br>PERENN<br>Ech<br>Hem<br>Hos<br>Oen<br>Rud<br>Sal                         | SPIRAEA BUMALDA DART'S RED<br>SPIRAEA BETULIFOLIA 'TOR'<br>SPIRAEA JAPONICA FROEBELII<br>SORBARIA SORBIFOLIA<br>TAXUS MEDIA DENSIFORMIS<br>WEIGELA FLORIDA 'POLKA'<br>WEIGELA FLORIDA VARIEGATA<br>IIALS<br>ECHINACEA purpurea<br>HEMEROCALLIS 'Hyperion'<br>HOSTA 'Naikamo'<br>Oenothera fruticosa ssp. glauca<br>RUDBECKIA lacinita<br>SALVIA nemorosa 'May Light'                                                                                         | DART'S RED SPIREA<br>BIRCHLEAF SPIREA<br>FALSE SPIREA<br>DENSE YEW<br>POLKA WEIGELA<br>VARIEGATED WEIGELA<br>PURPLE CONEFLOWER<br>Hyperion DAYLILY<br>PLANTAIN LILY<br>SUNDROPS                                                                            | 82<br>60<br>124<br>117<br>24<br>64<br>105<br>97<br>148<br>167<br>20              | 50cm ht<br>50cm ht<br>50cm ht<br>50cm ht<br>50cm ht<br>50cm ht<br>50cm ht<br>15 cm pot<br>15 cm pot<br>15 cm pot                                                                  | potted, 80cm o/c<br>potted, 100cm o/c<br>potted, 100cm o/c<br>potted, 100cm o/c<br>potted, 100cm o/c<br>potted, 100cm o/c<br>potted, 100cm o/c<br>plant 60cm o/c<br>plant 60cm o/c<br>plant 60cm o/c                                                                         |
| SBT<br>SJF<br>SS<br>TM<br>WFPo<br>WFV<br>PERENN<br>Ech<br>Hem<br>Hos<br>Oen<br>Rud<br>Sal<br>GRASSE               | SPIRAEA BUMALDA DART'S RED<br>SPIRAEA BETULIFOLIA 'TOR'<br>SPIRAEA JAPONICA FROEBELII<br>SORBARIA SORBIFOLIA<br>TAXUS MEDIA DENSIFORMIS<br>WEIGELA FLORIDA 'POLKA'<br>WEIGELA FLORIDA VARIEGATA<br>IIALS<br>ECHINACEA purpurea<br>HEMEROCALLIS 'Hyperion'<br>HOSTA 'Naikamo'<br>Oenothera fruticosa ssp. glauca<br>RUDBECKIA lacinita<br>SALVIA nemorosa 'May Light'<br>ES / SEDGES                                                                          | DART'S RED SPIREA<br>BIRCHLEAF SPIREA<br>FADEBEL SPIREA<br>FALSE SPIREA<br>DENSE YEW<br>POLKA WEIGELA<br>VARIEGATED WEIGELA<br>PURPLE CONEFLOWER<br>Hyperion DAYLILY<br>PLANTAIN LILY<br>SUNDROPS<br>CUTLEAF CONEFLOWER<br>MAY LIGHT MEADOW SAGE           | 82<br>60<br>124<br>117<br>24<br>64<br>105<br>97<br>148<br>167<br>20<br>97<br>108 | 50cm ht<br>50cm ht<br>50cm ht<br>50cm ht<br>50cm ht<br>50cm ht<br>50cm ht<br>50cm ht<br>15 cm pot<br>15 cm pot<br>15 cm pot<br>15 cm pot<br>15 cm pot                             | potted, 80cm o/c<br>potted, 100cm o/c<br>potted, 100cm o/c<br>potted, 100cm o/c<br>potted, 100cm o/c<br>potted, 100cm o/c<br>potted, 100cm o/c<br>plant 60cm o/c<br>plant 60cm o/c<br>plant 60cm o/c<br>plant 60cm o/c<br>plant 60cm o/c                                     |
| SBT<br>SJF<br>SS<br>TM<br>WFPo<br>WFV<br>PERENN<br>Ech<br>Hem<br>Hos<br>Oen<br>Rud<br>Sal                         | SPIRAEA BUMALDA DART'S RED<br>SPIRAEA BETULIFOLIA 'TOR'<br>SPIRAEA JAPONICA FROEBELII<br>SORBARIA SORBIFOLIA<br>TAXUS MEDIA DENSIFORMIS<br>WEIGELA FLORIDA 'POLKA'<br>WEIGELA FLORIDA VARIEGATA<br>IIALS<br>ECHINACEA purpurea<br>HEMEROCALLIS 'Hyperion'<br>HOSTA 'Naikamo'<br>Oenothera fruticosa ssp. glauca<br>RUDBECKIA lacinita<br>SALVIA nemorosa 'May Light'                                                                                         | DART'S RED SPIREA<br>BIRCHLEAF SPIREA<br>FACEBEL SPIREA<br>FALSE SPIREA<br>DENSE YEW<br>POLKA WEIGELA<br>VARIEGATED WEIGELA<br>PURPLE CONEFLOWER<br>Hyperion DAYLILY<br>PLANTAIN LILY<br>SUNDROPS<br>CUTLEAF CONEFLOWER                                    | 82<br>60<br>124<br>117<br>24<br>64<br>105<br>97<br>148<br>167<br>20<br>97        | 50cm ht<br>50cm ht<br>50cm ht<br>50cm ht<br>50cm ht<br>50cm ht<br>50cm ht<br>15 cm pot<br>15 cm pot<br>15 cm pot<br>15 cm pot<br>15 cm pot                                        | potted, 80cm o/c<br>potted, 100cm o/c<br>potted, 100cm o/c<br>potted, 100cm o/c<br>potted, 100cm o/c<br>potted, 100cm o/c<br>potted, 100cm o/c<br>plant 60cm o/c<br>plant 60cm o/c<br>plant 60cm o/c<br>plant 60cm o/c                                                       |
| SBT<br>SJF<br>SS<br>TM<br>WFPo<br>WFV<br>PERENN<br>Ech<br>Hem<br>Hos<br>Oen<br>Rud<br>Sal<br>GRASSE               | SPIRAEA BUMALDA DART'S RED<br>SPIRAEA BETULIFOLIA 'TOR'<br>SPIRAEA JAPONICA FROEBELII<br>SORBARIA SORBIFOLIA<br>TAXUS MEDIA DENSIFORMIS<br>WEIGELA FLORIDA 'POLKA'<br>WEIGELA FLORIDA VARIEGATA<br>IIALS<br>ECHINACEA purpurea<br>HEMEROCALLIS 'Hyperion'<br>HOSTA 'Naikamo'<br>Oenothera fruticosa ssp. glauca<br>RUDBECKIA lacinita<br>SALVIA nemorosa 'May Light'<br>ES / SEDGES<br>CALAMAGROSTIS x acutiflora<br>'Karl Foerster'                         | DART'S RED SPIREA<br>BIRCHLEAF SPIREA<br>FALSE SPIREA<br>DENSE YEW<br>POLKA WEIGELA<br>VARIEGATED WEIGELA<br>PURPLE CONEFLOWER<br>Hyperion DAYLILY<br>PLANTAIN LILY<br>SUNDROPS<br>CUTLEAF CONEFLOWER<br>MAY LIGHT MEADOW SAGE<br>KARL FOERSTER REED GRASS | 82<br>60<br>124<br>117<br>24<br>64<br>105<br>97<br>148<br>167<br>20<br>97<br>108 | 50cm ht   15 cm pot     | potted, 80cm o/c<br>potted, 100cm o/c<br>potted, 100cm o/c<br>potted, 100cm o/c<br>potted, 100cm o/c<br>potted, 100cm o/c<br>potted, 100cm o/c<br>plant 60cm o/c<br>plant 60cm o/c<br>plant 60cm o/c<br>plant 60cm o/c<br>plant 60cm o/c<br>plant 60cm o/c<br>plant 75cm o/c |
| SBT<br>SJF<br>SS<br>TM<br>WFPo<br>WFV<br>PERENN<br>Ech<br>Hem<br>Hos<br>Oen<br>Rud<br>Sal<br>GRASSE               | SPIRAEA BUMALDA DART'S RED<br>SPIRAEA BETULIFOLIA 'TOR'<br>SPIRAEA JAPONICA FROEBELII<br>SORBARIA SORBIFOLIA<br>TAXUS MEDIA DENSIFORMIS<br>WEIGELA FLORIDA 'POLKA'<br>WEIGELA FLORIDA 'POLKA'<br>WEIGELA FLORIDA VARIEGATA<br>IIALS<br>ECHINACEA purpurea<br>HEMEROCALLIS 'Hyperion'<br>HOSTA 'Naikamo'<br>Oenothera fruticosa ssp. glauca<br>RUDBECKIA lacinita<br>SALVIA nemorosa 'May Light'<br>SALVIA nemorosa 'May Light'<br>SALAMAGROSTIS x acutiflora | DART'S RED SPIREA<br>BIRCHLEAF SPIREA<br>FADEBEL SPIREA<br>FALSE SPIREA<br>DENSE YEW<br>POLKA WEIGELA<br>VARIEGATED WEIGELA<br>PURPLE CONEFLOWER<br>Hyperion DAYLILY<br>PLANTAIN LILY<br>SUNDROPS<br>CUTLEAF CONEFLOWER<br>MAY LIGHT MEADOW SAGE           | 82<br>60<br>124<br>117<br>24<br>64<br>105<br>97<br>148<br>167<br>20<br>97<br>108 | 50cm ht<br>50cm ht<br>50cm ht<br>50cm ht<br>50cm ht<br>50cm ht<br>50cm ht<br>50cm ht<br>15 cm pot<br>15 cm pot<br>15 cm pot<br>15 cm pot<br>15 cm pot                             | potted, 80cm o/c<br>potted, 100cm o/c<br>potted, 100cm o/c<br>potted, 100cm o/c<br>potted, 100cm o/c<br>potted, 100cm o/c<br>potted, 100cm o/c<br>plant 60cm o/c<br>plant 60cm o/c<br>plant 60cm o/c<br>plant 60cm o/c<br>plant 60cm o/c                                     |
| SBT<br>SJF<br>SS<br>TM<br>WFPo<br>WFV<br><b>PERENN</b><br>Ech<br>Hem<br>Hos<br>Oen<br>Rud<br>Sal<br>GRASSE<br>Cal | SPIRAEA BUMALDA DART'S RED<br>SPIRAEA BETULIFOLIA 'TOR'<br>SPIRAEA JAPONICA FROEBELII<br>SORBARIA SORBIFOLIA<br>TAXUS MEDIA DENSIFORMIS<br>WEIGELA FLORIDA 'POLKA'<br>WEIGELA FLORIDA VARIEGATA<br>IIALS<br>ECHINACEA purpurea<br>HEMEROCALLIS 'Hyperion'<br>HOSTA 'Naikamo'<br>Oenothera fruticosa ssp. glauca<br>RUDBECKIA lacinita<br>SALVIA nemorosa 'May Light'<br>ES / SEDGES<br>CALAMAGROSTIS x acutiflora<br>'Karl Foerster'                         | DART'S RED SPIREA<br>BIRCHLEAF SPIREA<br>FALSE SPIREA<br>DENSE YEW<br>POLKA WEIGELA<br>VARIEGATED WEIGELA<br>PURPLE CONEFLOWER<br>Hyperion DAYLILY<br>PLANTAIN LILY<br>SUNDROPS<br>CUTLEAF CONEFLOWER<br>MAY LIGHT MEADOW SAGE<br>KARL FOERSTER REED GRASS | 82<br>60<br>124<br>117<br>24<br>64<br>105<br>97<br>148<br>167<br>20<br>97<br>108 | 50cm ht   15 cm pot     | potted, 80cm o/c<br>potted, 100cm o/c<br>potted, 100cm o/c<br>potted, 100cm o/c<br>potted, 100cm o/c<br>potted, 100cm o/c<br>potted, 100cm o/c<br>plant 60cm o/c<br>plant 60cm o/c<br>plant 60cm o/c<br>plant 60cm o/c<br>plant 60cm o/c<br>plant 60cm o/c<br>plant 75cm o/c |