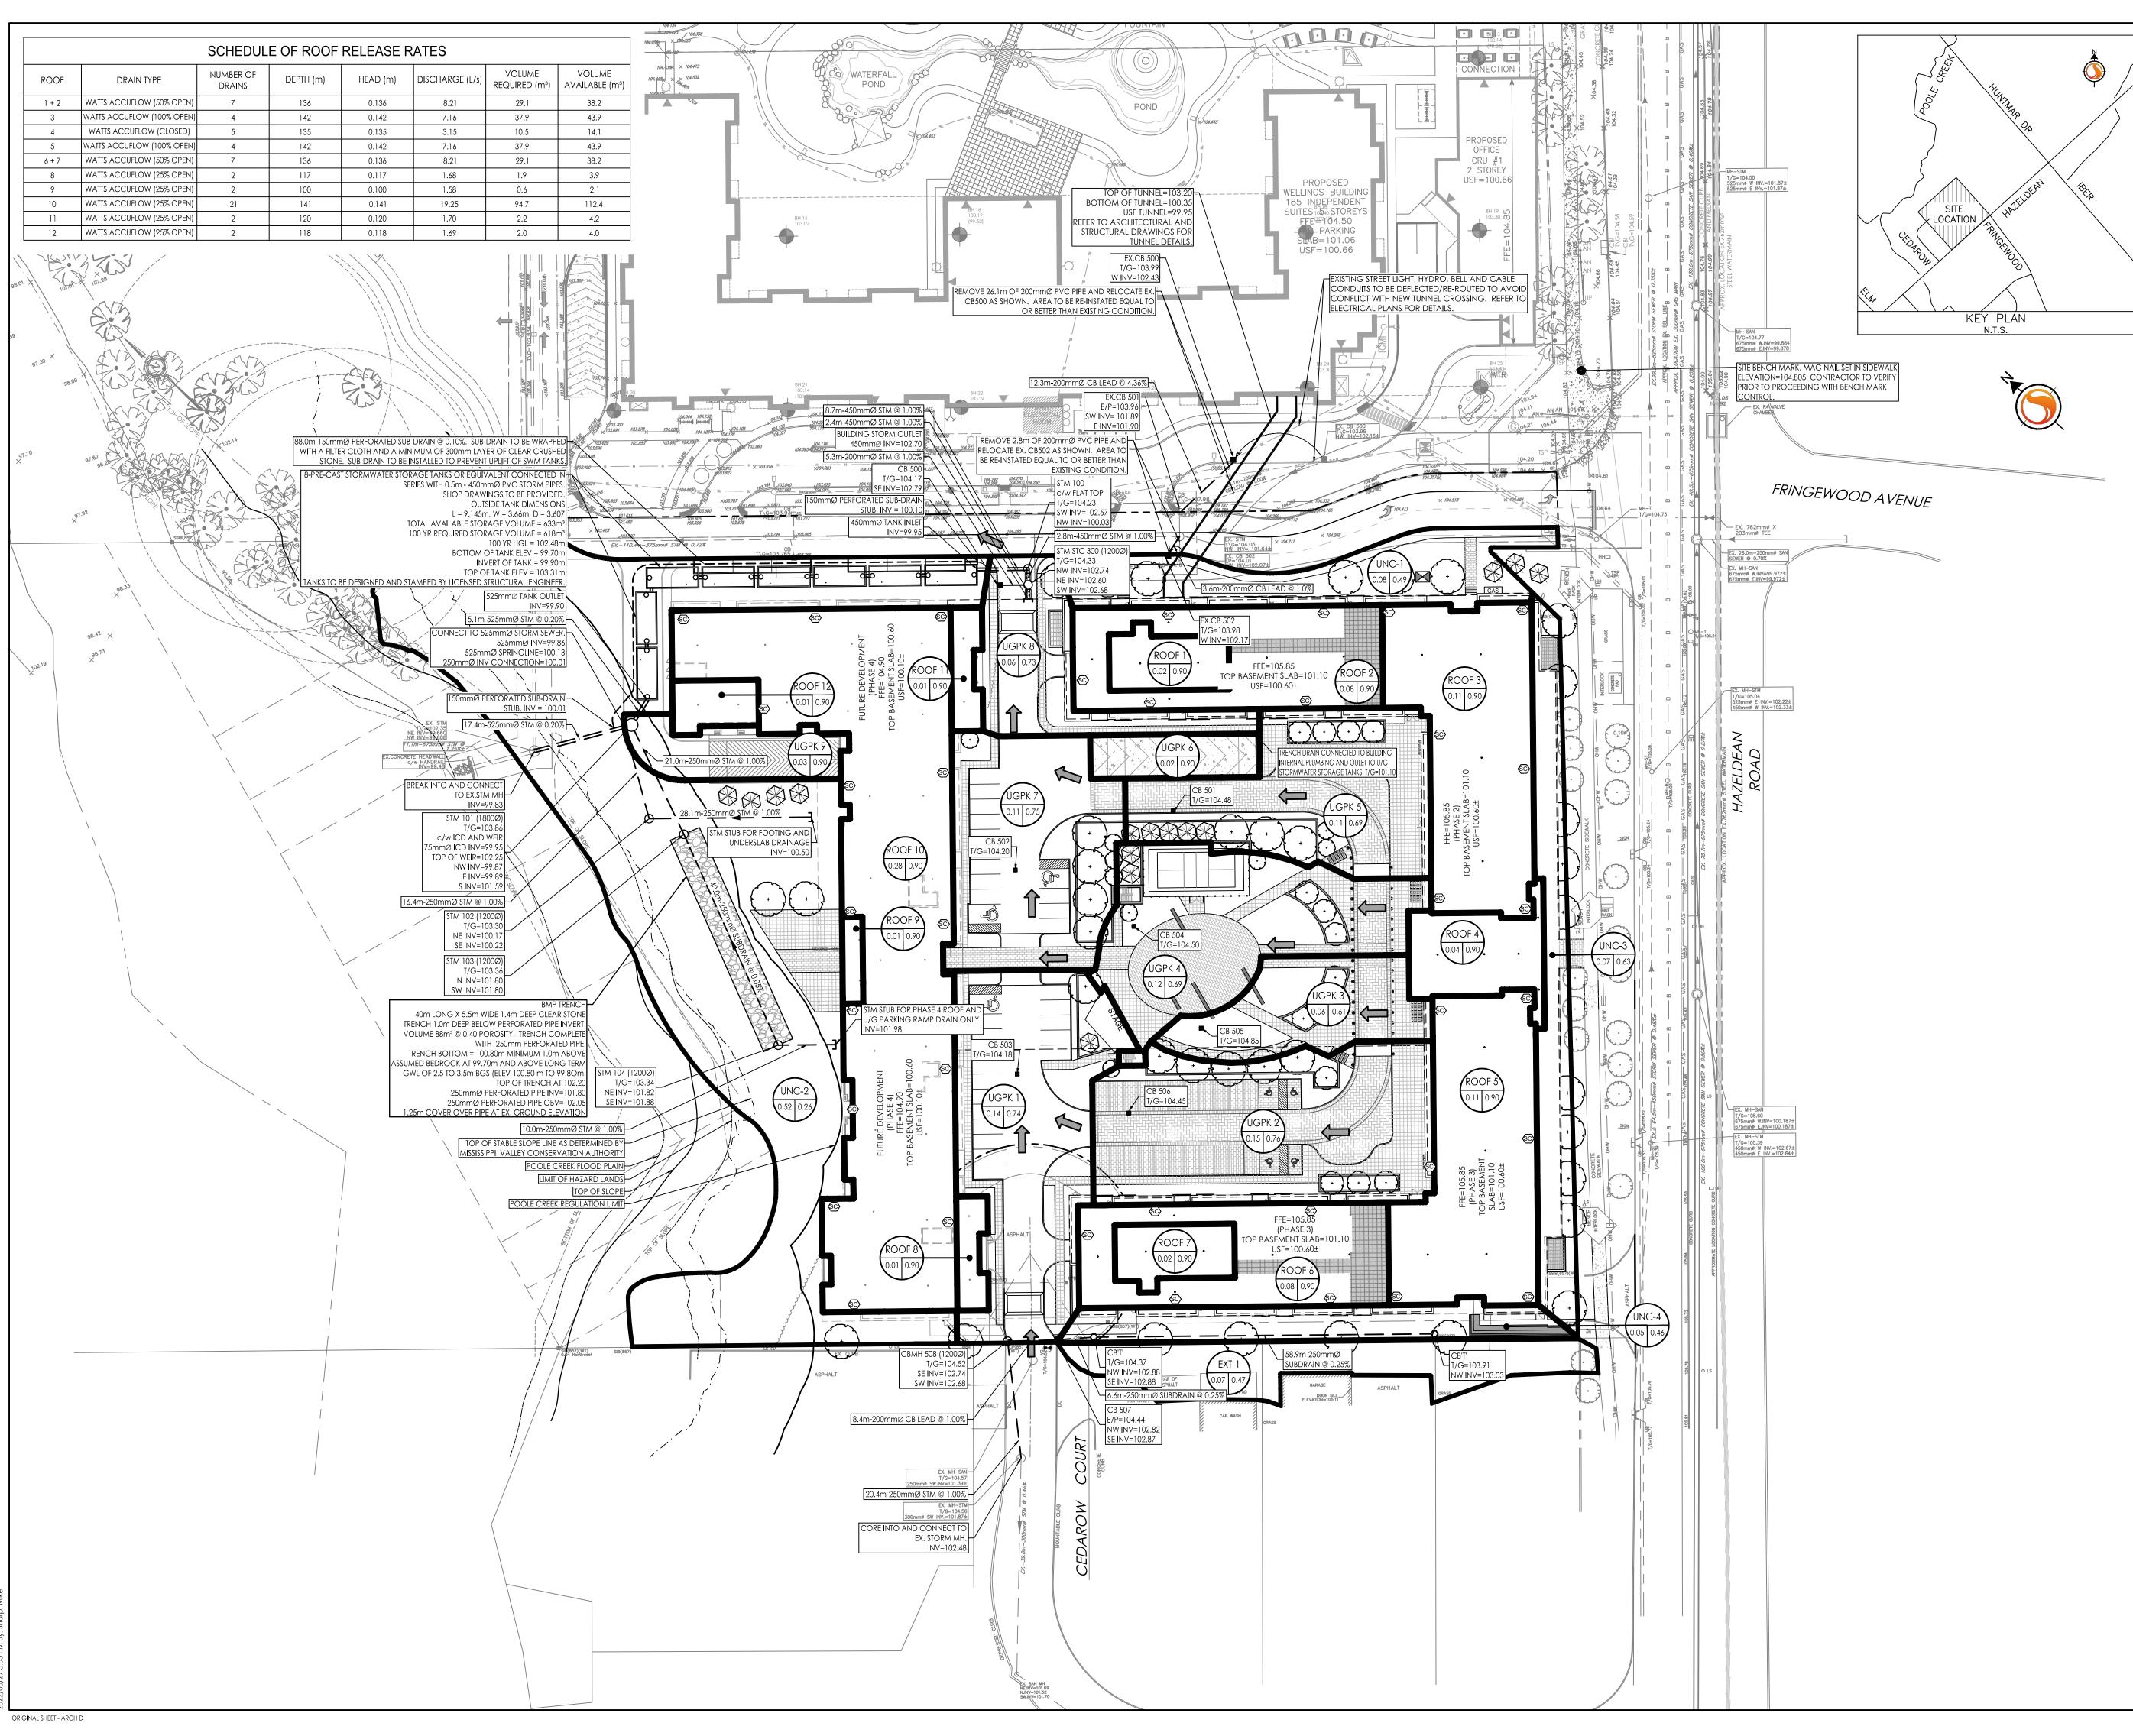

## ------ AREA ID

RUNOFF COEFFICIENT

----- STORM DRAINAGE AREA ha. STORM DRAINAGE BOUNDARY MAXIMUM PONDING LIMITS

DIRECTION OF OVERLAND FLOW

PROPOSED STORM SEWER PROPOSED CATCHBASIN MANHOLE PROPOSED CATCHBASIN PROPOSED DITCH INLET CATCHBASIN PROPOSED DOUBLE CATCH BASIN PROPOSED SUB DRAIN CATCH BASIN AS PER CITY OF OTTAWA STANDARD DETAIL DRAWINGS L10 AND L11. PROPOSED PERFORATED SUBDRAIN EXISTING STORM SEWER EXISTING CATCHBASIN MANHOLE EXISTING CATCHBASIN EXISTING SUBDRAIN CATCHBASIN **EXISTING SWALE** THERMAL INSULATION ON STORM SEWER WHERE COVER

IS LESS THAN 1.5m. THERMAL INSULATION ON WATERMAIN WHERE COVER IS LESS THAN 2.4m AS PER W22. PROPOSED SCUPPER LOCATIONS

| 4        | REVISED AS PER CITY COMMENTS   |      | SLM   | DT       | 22.03.29 |
|----------|--------------------------------|------|-------|----------|----------|
| 3        | 3 REVISED AS PER CITY COMMENTS |      | SLM   | TR       | 21.09.02 |
| 2        | 2 ISSUED FOR GEOTECH REVIEW    |      | SLM   | DT       | 21.08.03 |
| 1        | ISSUED TO CITY FOR SPA         |      | SLM   | DT       | 20.05.22 |
| Revision |                                | Ву   | Appd. | YY.MM.DD |          |
| File     | File Name: 160401511-DB        |      | DT    | MJS      | 19.09.05 |
|          |                                | Dwn. | Chkd. | Dsgn.    | YY.MM.DD |