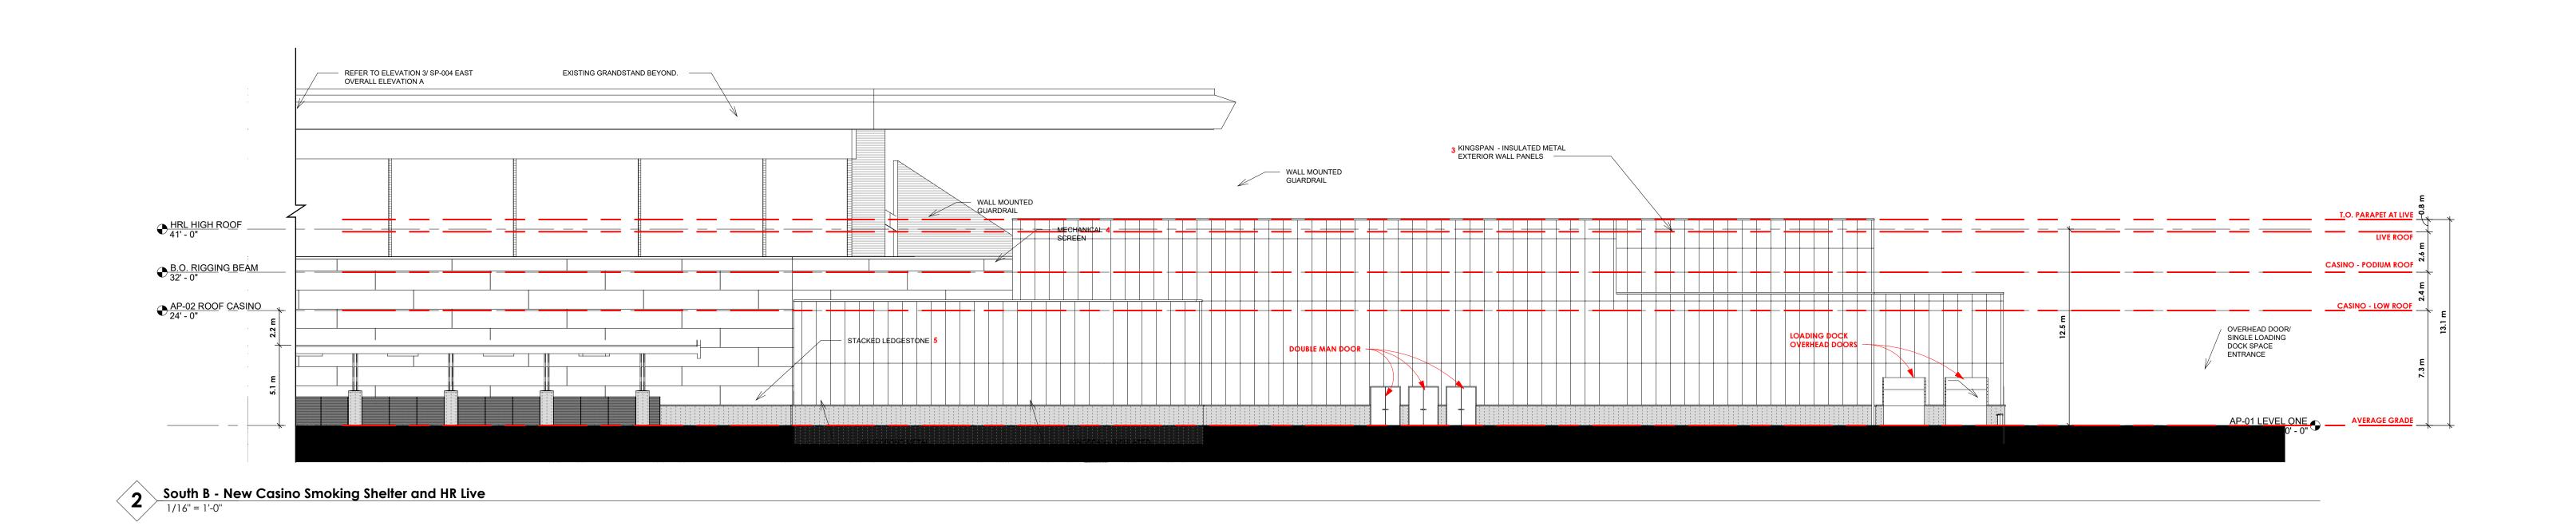

MATERIALS LEGEND

1 - ALUCOBOND - ALUMINUM COMPOSITE PANELS WITH REVEALS

2 - ALUCOBOND - ALUMINUM COMPOSITE PANELS

- 3 KINGSPAN INSULATED METAL PANELS
- 4 METAL MECHANICAL SCREENS
- 5 STACKED LEDGESTONE
- 6 PRECAST CONCRETE