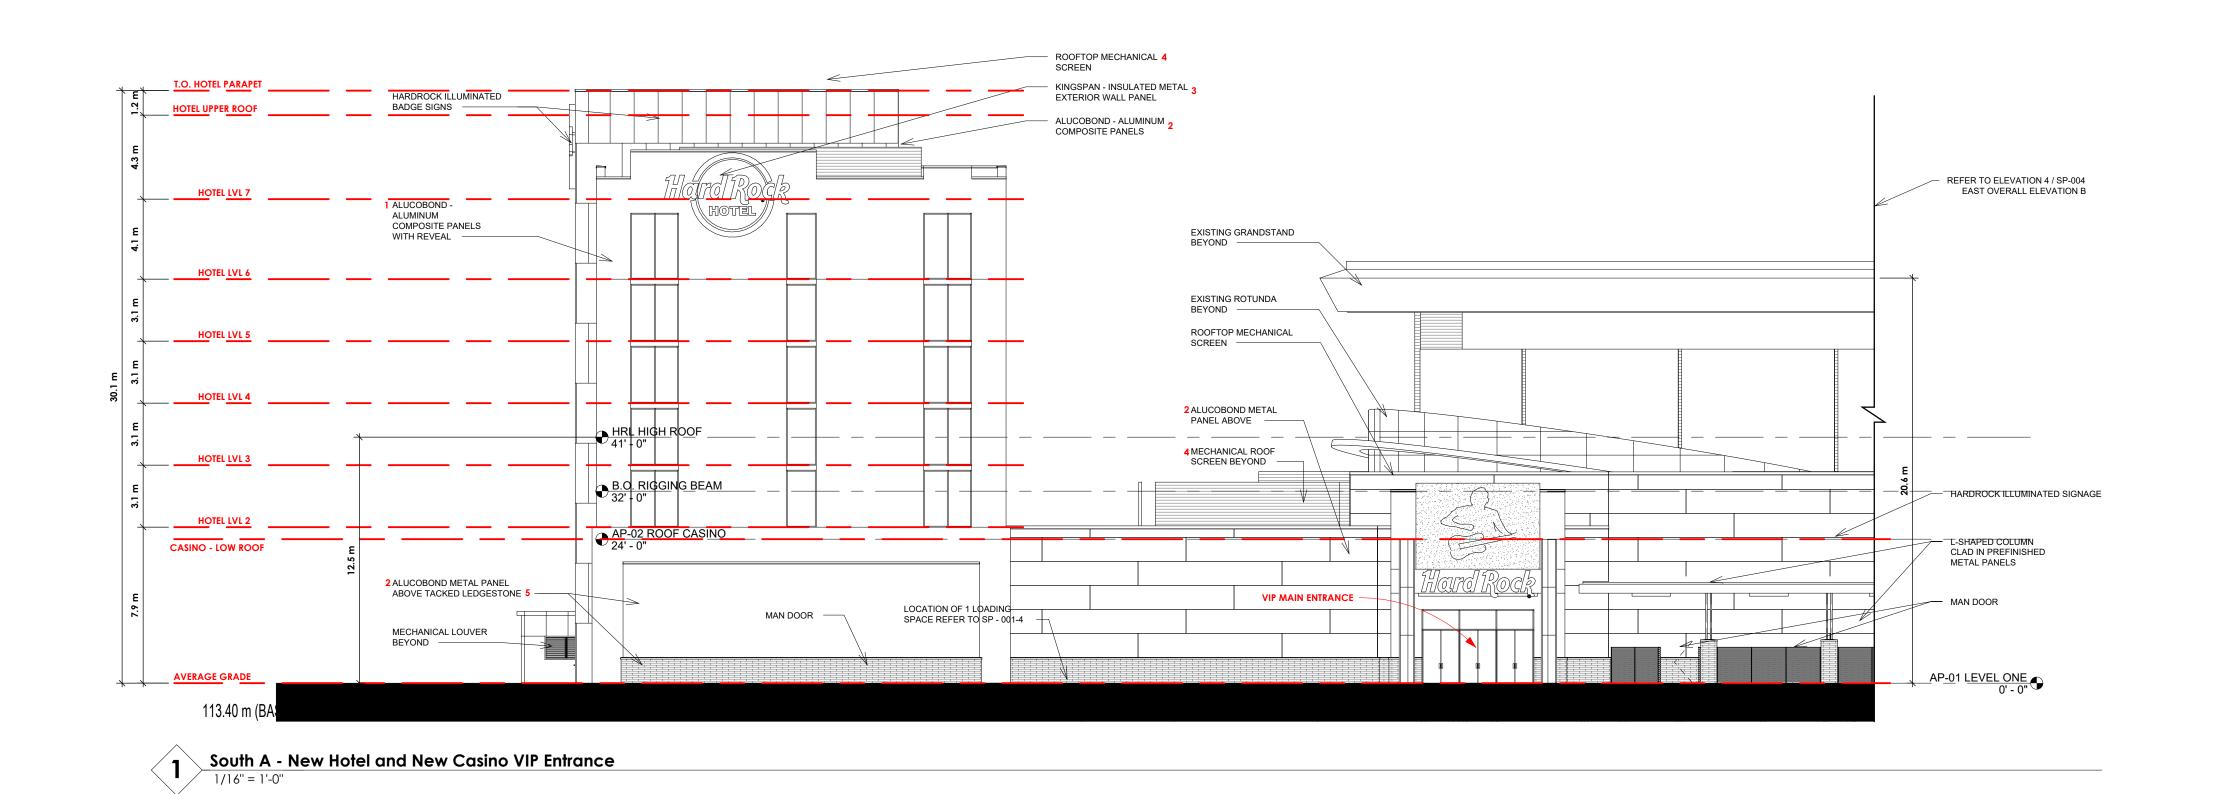

MATERIALS LEGEND

1 - ALUCOBOND - ALUMINUM COMPOSITE PANELS WITH REVEALS

2 - ALUCOBOND - ALUMINUM COMPOSITE PANELS

- 3 KINGSPAN INSULATED METAL PANELS
- 4 METAL MECHANICAL SCREENS
- 5 STACKED LEDGESTONE
- 6 PRECAST CONCRETE