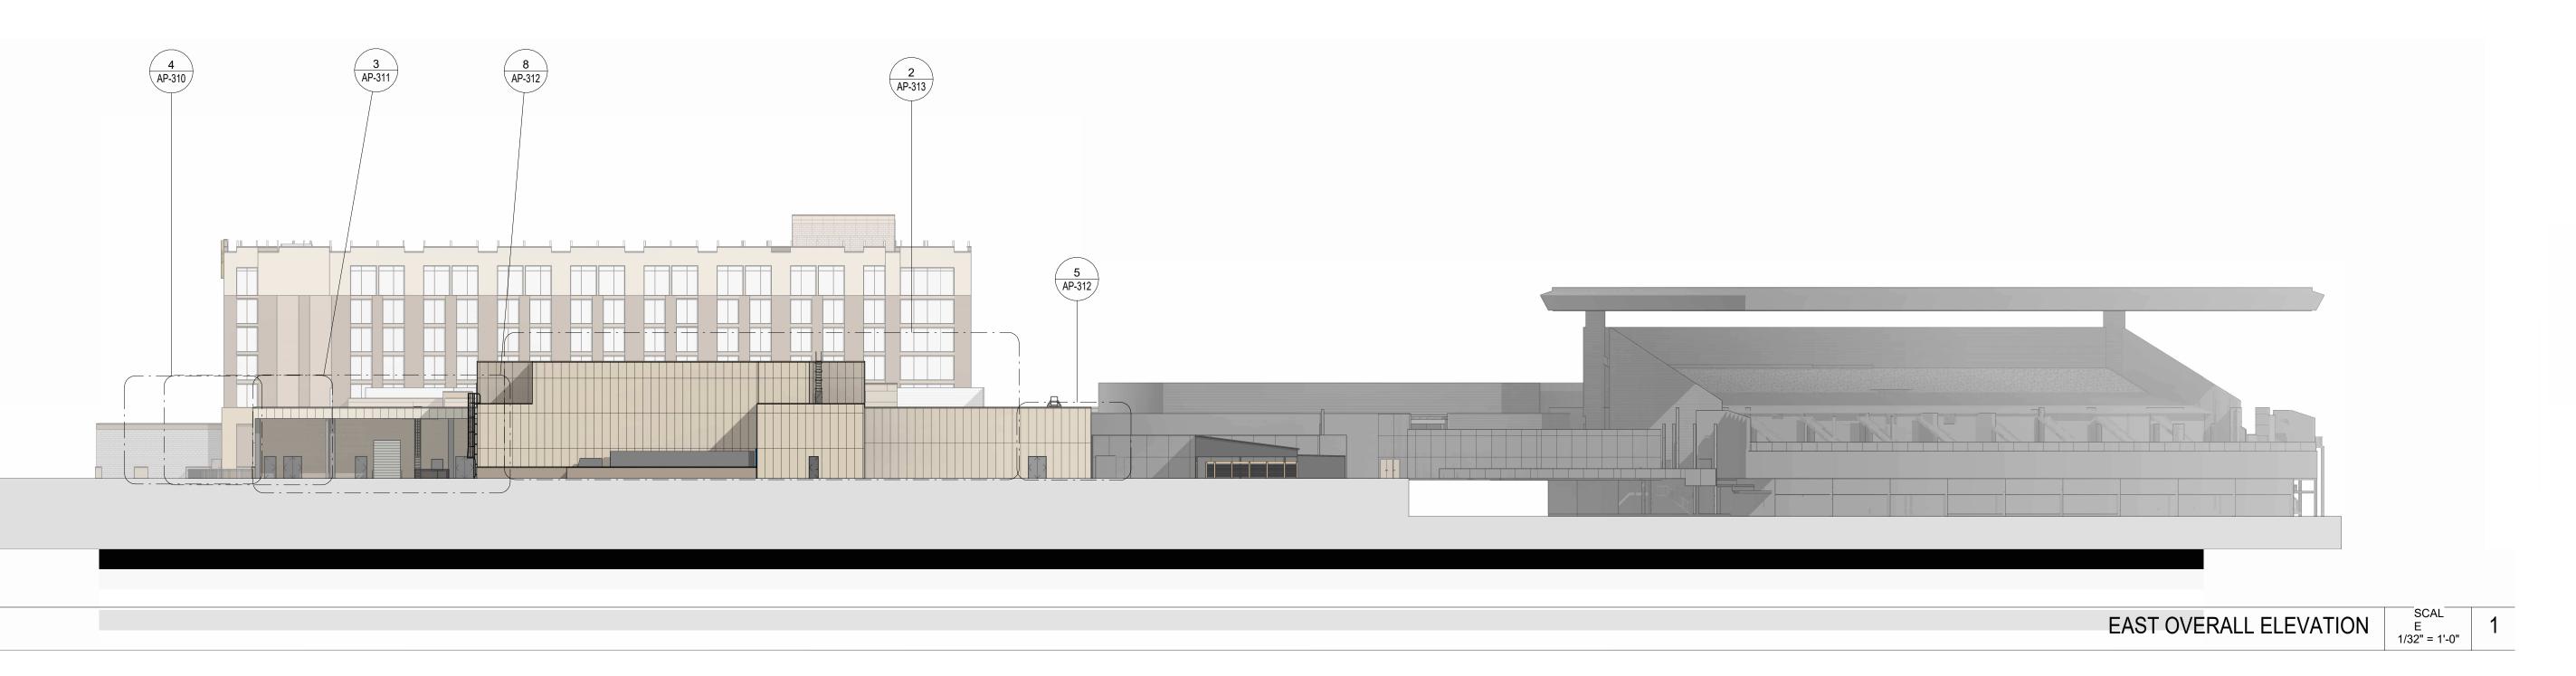

| DRAWING TITLE:<br>Overall Elevations 2 |                |                  |  |
|----------------------------------------|----------------|------------------|--|
|                                        |                | PLAN # : 18864   |  |
| DRAWN BY: MS                           | DATE:          | ]_               |  |
| REVIEWED BY: RY                        | July 25th 2023 | 191              |  |
| SCALE:                                 | DRAWING NO.    | : D07-12-19-0191 |  |
| PROJECT NO.<br>22-001                  | SP-003-2       | FILE # : DO      |  |