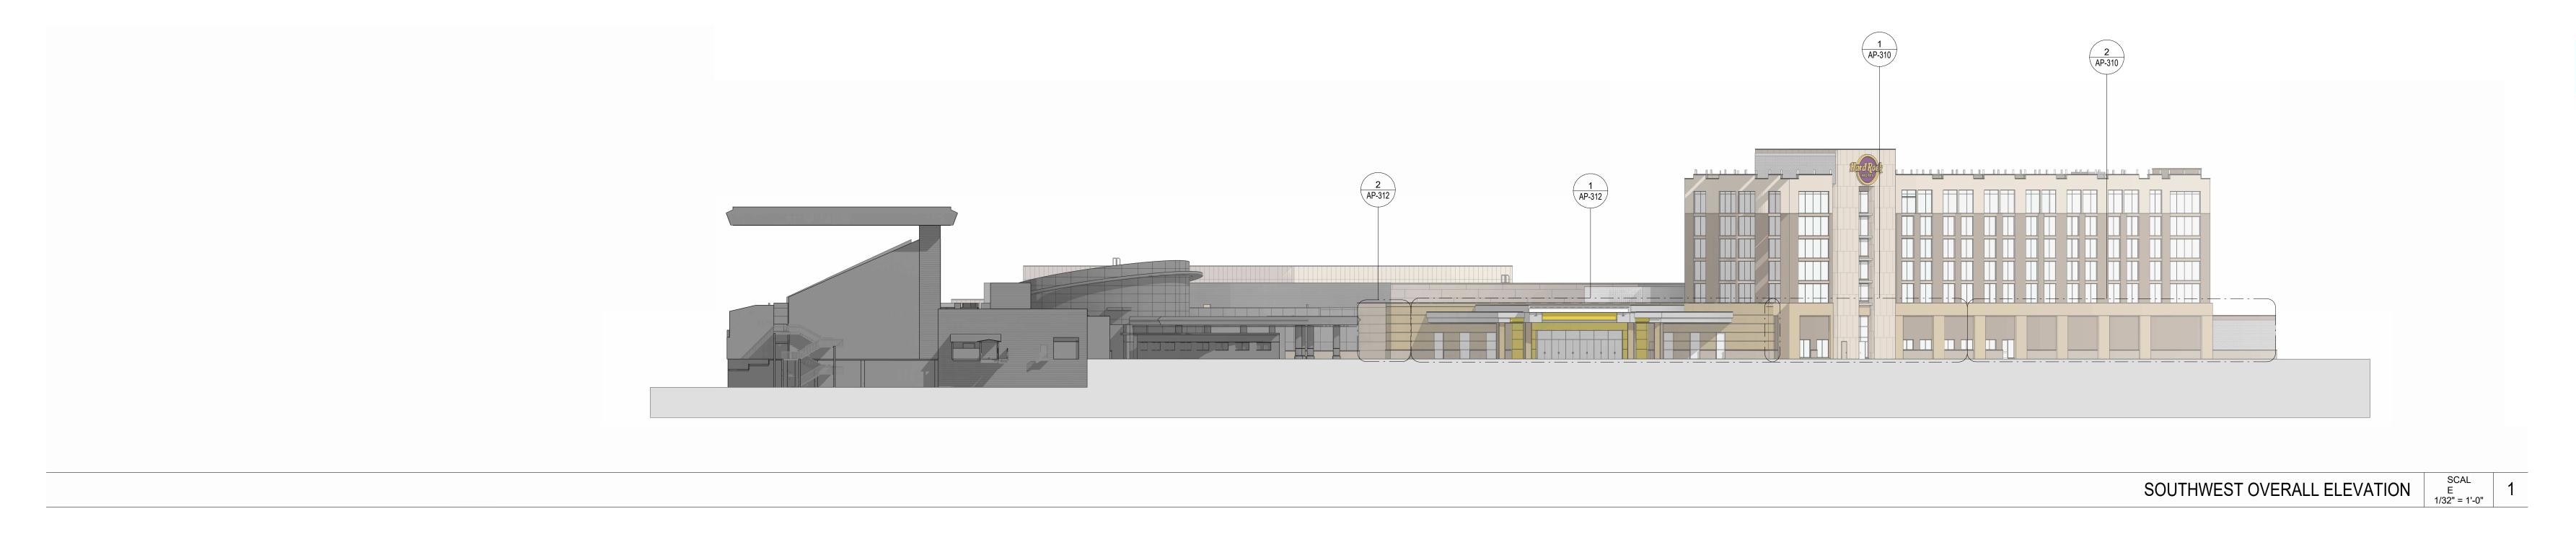

| DRAWING TITLE:<br>Overall Elevations 2 |                |                  |  |
|----------------------------------------|----------------|------------------|--|
|                                        |                | PLAN # : 18864   |  |
| DRAWN BY: MS                           | DATE:          | ]_               |  |
| REVIEWED BY: RY                        | July 25th 2023 | 191              |  |
| SCALE:                                 | DRAWING NO.    | : D07-12-19-0191 |  |
| PROJECT NO.<br>22-001                  | SP-003-2       | FILE # : DO      |  |