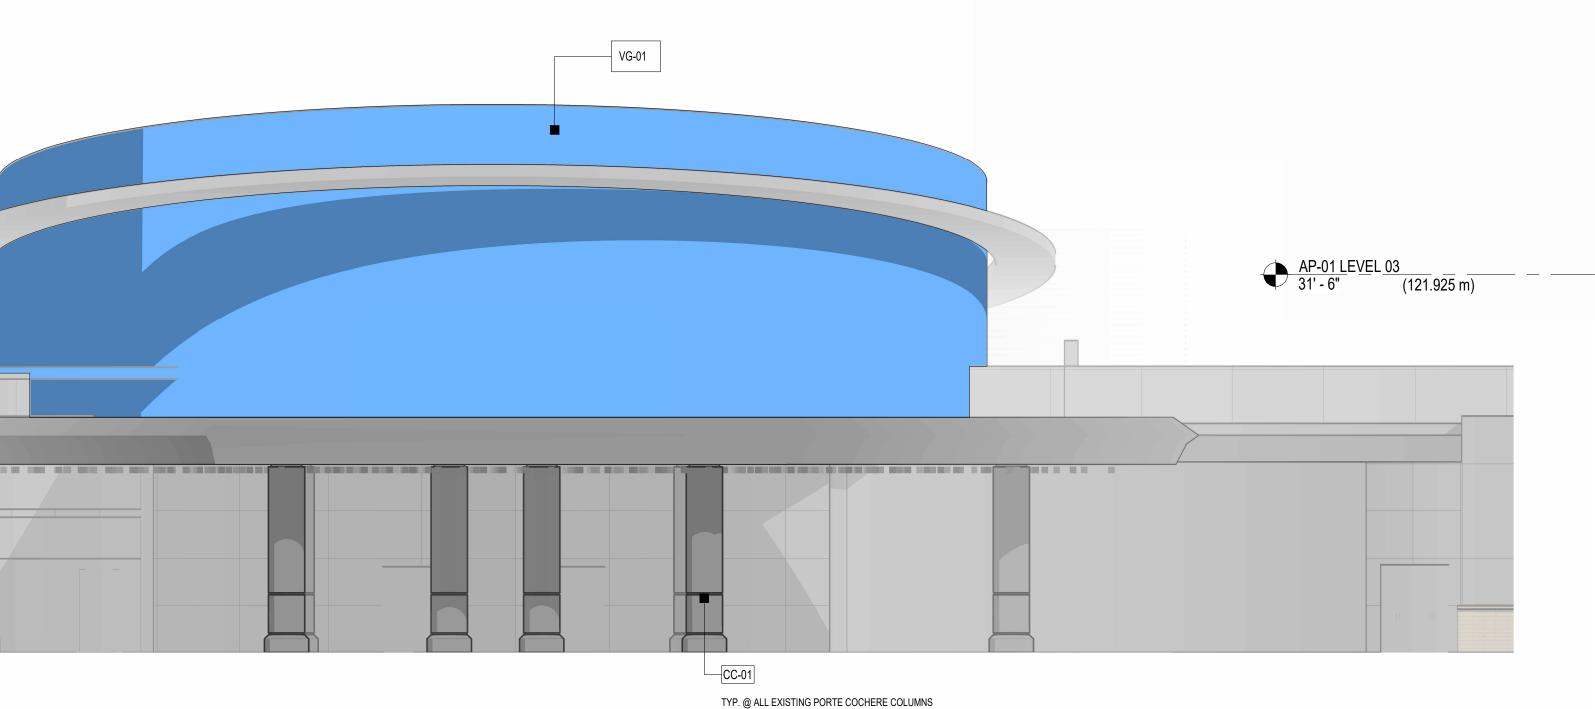

Attamlin ALLISON HAMLIN MANAGER (A), DEVELOPMENT REVIEW WEST

APPROVED By Allison Hamlin at 1:17 pm, Aug 03, 2023

| MP-01<br>ALUMINUM COMPOSITE METAL (ACM)<br>RAINSCREEN PANEL ASSEMBLY - SEE<br>ELEVATIONS FOR COLOR &<br>ORIENTATION, FINAL COLOR TBD,<br>COLOR SAMPLES TO BE SUBMITTED<br>TO ARCHITECT & DESIGNER FOR                | DM-01 | DECORATIVE METAL - PERFORATED METAL<br>PANEL SCREEN; B.O.D. ZAHNER; GRAPHIC<br>IMAGE PROVIDED BY OWNER                                                                                                            |  |  |  |  |  |
|----------------------------------------------------------------------------------------------------------------------------------------------------------------------------------------------------------------------|-------|-------------------------------------------------------------------------------------------------------------------------------------------------------------------------------------------------------------------|--|--|--|--|--|
| REVIEW<br>MP-02<br>INSULATED METAL PANEL (IMP) ASSEMBLY -<br>VERTICAL ORIENTATION U.N.O.; COLOR MAY<br>VARY, SEE ELEVATIONS; FINAL COLOR TBD,<br>COLOR SAMPLES TO BE SUBMITTED TO<br>ARCHITECT & DESIGNER FOR REVIEW | MT-03 | ALUMINUM COMPOSITE METAL (ACM)<br>RAINSCREEN PANEL ASSEMBLY W/ STONE<br>LOOK - SEE ELEVATIONS FOR COLOR &<br>ORIENTATION, FINAL COLOR TBD, COLOR<br>SAMPLES TO BE SUBMITTED TO ARCHITECT<br>& DESIGNER FOR REVIEW |  |  |  |  |  |
| MP-03<br>INSULATED METAL PANEL (IMP) ASSEMBLY -<br>VERTICAL ORIENTATION U.N.O.; COLOR MAY<br>VARY, SEE ELEVATIONS; FINAL COLOR TBD,<br>COLOR SAMPLES TO BE SUBMITTED TO<br>ARCHITECT & DESIGNER FOR REVIEW           | MV-02 | MASONRY VENEER - STACKED STONE W/<br>SOLID STONE CAP; LEDGESTONE FINISH<br>STYLE; FINAL COLOR TBD, SAMPLES TO<br>BE SUBMITTED TO ARCHITECT &<br>DESIGNER FOR REVIEW                                               |  |  |  |  |  |
| CP-01 WOOD LOOK COMPOSITE PANEL ASSEMBLY -<br>FINAL COLOR TBD, COLOR SAMPLES TO BE<br>SUBMITTED TO ARCHITECT & DESIGNER FOR<br>REVIEW                                                                                | RS-01 | ROOF SCREEN - CS GROUP, METAL VISION<br>SCREEN B.O.D. VERT-A-CADE SERIES; FINAL<br>COLOR TBD, SAMPLES TO BE SUBMITTED TO<br>ARCHITECT & DESIGNER FOR REVIEW                                                       |  |  |  |  |  |
| VG-01 VINYL GRAPHIC - TRANSLUCENT SELF<br>ADHERED VINYL GRAPHIC APPLIED TO<br>INSIDE FACE OF GLASS; GRAPHIC IMAGE<br>PROVIDED BY OWNER                                                                               | CC-01 | COLUMN COVER - DAMS INC. PRE-FAB.<br>STAINLESS STEEL COLUMN COVER                                                                                                                                                 |  |  |  |  |  |
|                                                                                                                                                                                                                      |       |                                                                                                                                                                                                                   |  |  |  |  |  |
|                                                                                                                                                                                                                      |       |                                                                                                                                                                                                                   |  |  |  |  |  |
| EXTERIOR MATERIALS LEGEND                                                                                                                                                                                            |       |                                                                                                                                                                                                                   |  |  |  |  |  |