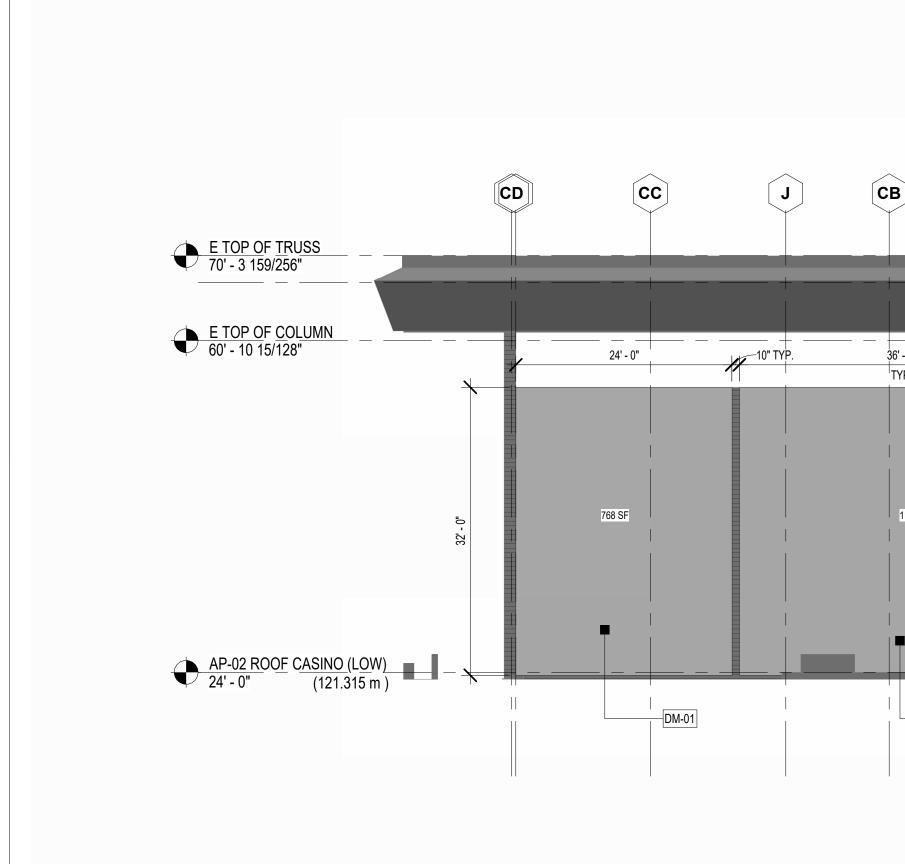

| B                     | H                                    | G | F                  | E |         |
|-----------------------|--------------------------------------|---|--------------------|---|---------|
|                       |                                      |   |                    |   |         |
| 36' - 0"<br>TYP.      |                                      |   | AT - LEVEL 05 (H4) | ' |         |
| AT - LEVE<br>46' - 8" | EL 04 (H3)<br>(128.224 m)<br>1152 SF |   | 1152 SF            |   |         |
|                       |                                      |   |                    |   | 1152 SF |
|                       |                                      |   |                    |   |         |
| DM-01                 | DM-01                                |   | DM-01              |   | DM-01   |