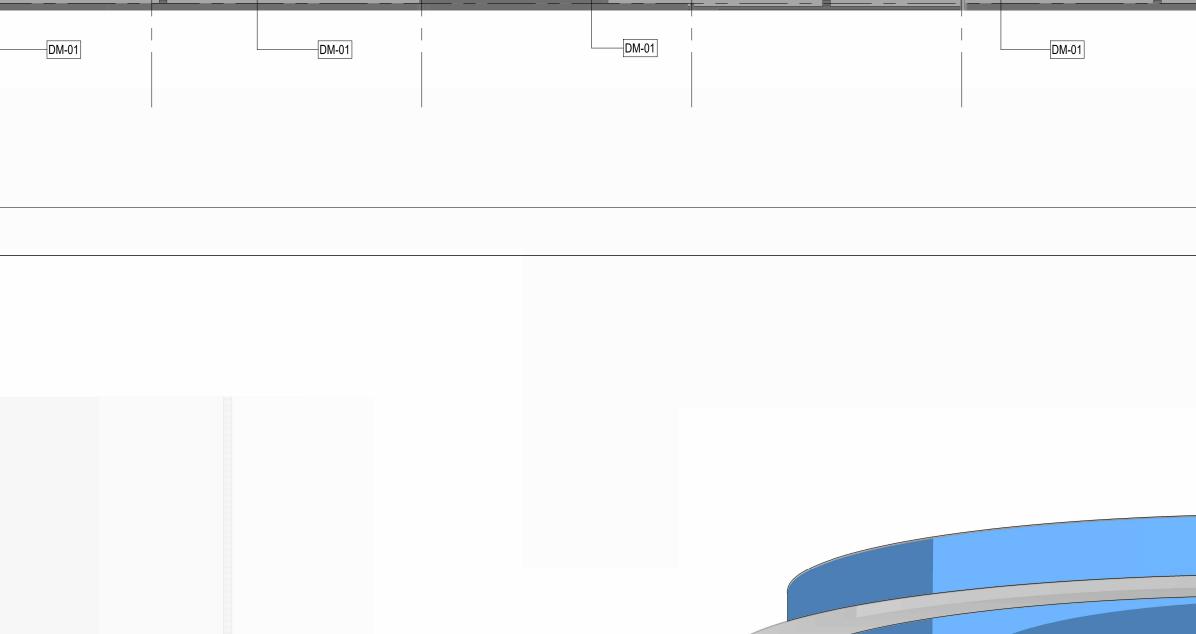

Attamlin ALLISON HAMLIN MANAGER (A), DEVELOPMENT REVIEW WEST

APPROVED By Allison Hamlin at 1:17 pm, Aug 03, 2023

| MP-01<br>ALUMINUM COMPOSITE METAL (ACM)<br>RAINSCREEN PANEL ASSEMBLY - SEE<br>ELEVATIONS FOR COLOR &<br>ORIENTATION, FINAL COLOR TBD,<br>COLOR SAMPLES TO BE SUBMITTED<br>TO ARCHITECT & DESIGNER FOR                | DM-01 | DECORATIVE METAL - PERFORATED METAL<br>PANEL SCREEN; B.O.D. ZAHNER; GRAPHIC<br>IMAGE PROVIDED BY OWNER                                                                                                            |  |  |  |  |  |
|----------------------------------------------------------------------------------------------------------------------------------------------------------------------------------------------------------------------|-------|-------------------------------------------------------------------------------------------------------------------------------------------------------------------------------------------------------------------|--|--|--|--|--|
| REVIEW<br>MP-02<br>INSULATED METAL PANEL (IMP) ASSEMBLY -<br>VERTICAL ORIENTATION U.N.O.; COLOR MAY<br>VARY, SEE ELEVATIONS; FINAL COLOR TBD,<br>COLOR SAMPLES TO BE SUBMITTED TO<br>ARCHITECT & DESIGNER FOR REVIEW | MT-03 | ALUMINUM COMPOSITE METAL (ACM)<br>RAINSCREEN PANEL ASSEMBLY W/ STONE<br>LOOK - SEE ELEVATIONS FOR COLOR &<br>ORIENTATION, FINAL COLOR TBD, COLOR<br>SAMPLES TO BE SUBMITTED TO ARCHITECT<br>& DESIGNER FOR REVIEW |  |  |  |  |  |
| MP-03<br>INSULATED METAL PANEL (IMP) ASSEMBLY -<br>VERTICAL ORIENTATION U.N.O.; COLOR MAY<br>VARY, SEE ELEVATIONS; FINAL COLOR TBD,<br>COLOR SAMPLES TO BE SUBMITTED TO<br>ARCHITECT & DESIGNER FOR REVIEW           | MV-02 | MASONRY VENEER - STACKED STONE W/<br>SOLID STONE CAP; LEDGESTONE FINISH<br>STYLE; FINAL COLOR TBD, SAMPLES TO<br>BE SUBMITTED TO ARCHITECT &<br>DESIGNER FOR REVIEW                                               |  |  |  |  |  |
| CP-01 WOOD LOOK COMPOSITE PANEL ASSEMBLY -<br>FINAL COLOR TBD, COLOR SAMPLES TO BE<br>SUBMITTED TO ARCHITECT & DESIGNER FOR<br>REVIEW                                                                                | RS-01 | ROOF SCREEN - CS GROUP, METAL VISION<br>SCREEN B.O.D. VERT-A-CADE SERIES; FINAL<br>COLOR TBD, SAMPLES TO BE SUBMITTED TO<br>ARCHITECT & DESIGNER FOR REVIEW                                                       |  |  |  |  |  |
| VG-01 VINYL GRAPHIC - TRANSLUCENT SELF<br>ADHERED VINYL GRAPHIC APPLIED TO<br>INSIDE FACE OF GLASS; GRAPHIC IMAGE<br>PROVIDED BY OWNER                                                                               | CC-01 | COLUMN COVER - DAMS INC. PRE-FAB.<br>STAINLESS STEEL COLUMN COVER                                                                                                                                                 |  |  |  |  |  |
|                                                                                                                                                                                                                      |       |                                                                                                                                                                                                                   |  |  |  |  |  |
|                                                                                                                                                                                                                      |       |                                                                                                                                                                                                                   |  |  |  |  |  |
| EXTERIOR MATERIALS LEGEND                                                                                                                                                                                            |       |                                                                                                                                                                                                                   |  |  |  |  |  |

| B                     | H                                    | G | F                  | E |         |
|-----------------------|--------------------------------------|---|--------------------|---|---------|
|                       |                                      |   |                    |   |         |
| 36' - 0"<br>TYP.      |                                      |   | AT - LEVEL 05 (H4) | ' |         |
| AT - LEVE<br>46' - 8" | EL 04 (H3)<br>(128.224 m)<br>1152 SF |   | 1152 SF            |   |         |
|                       |                                      |   |                    |   | 1152 SF |
|                       |                                      |   |                    |   |         |
| DM-01                 | DM-01                                |   | DM-01              |   | DM-01   |