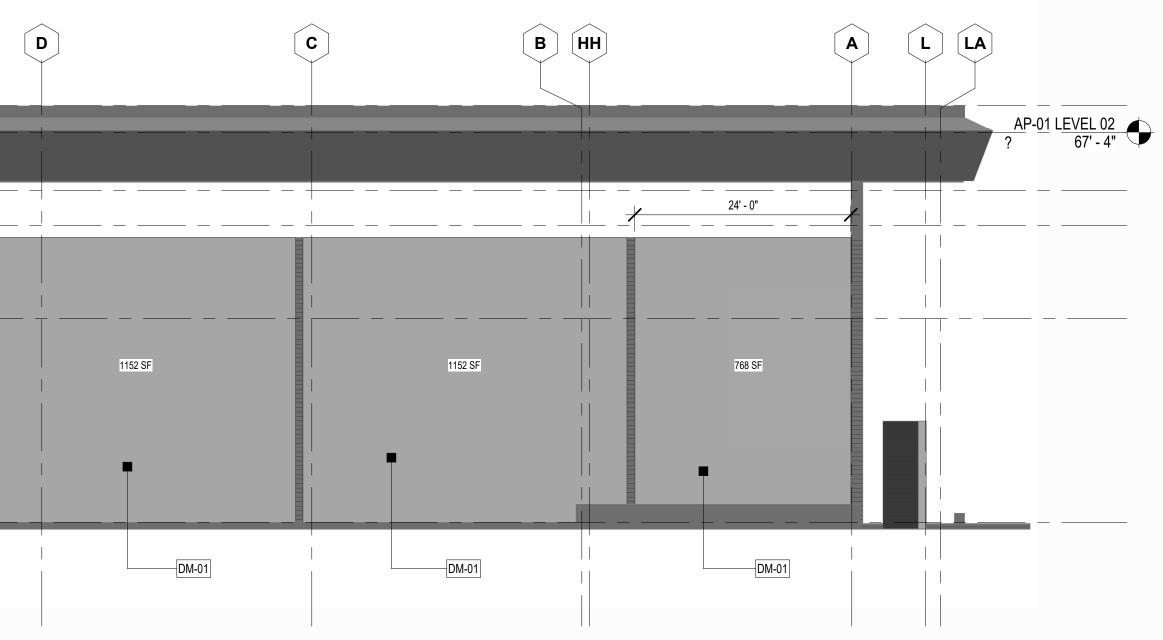

Attamlin ALLISON HAMLIN MANAGER (A), DEVELOPMENT REVIEW WEST

APPROVED By Allison Hamlin at 1:17 pm, Aug 03, 2023

| MP-01<br>ALUMINUM COMPOSITE METAL (ACM)<br>RAINSCREEN PANEL ASSEMBLY - SEE<br>ELEVATIONS FOR COLOR &<br>ORIENTATION, FINAL COLOR TBD,<br>COLOR SAMPLES TO BE SUBMITTED<br>TO ARCHITECT & DESIGNER FOR                | DM-01 | DECORATIVE METAL - PERFORATED METAL<br>PANEL SCREEN; B.O.D. ZAHNER; GRAPHIC<br>IMAGE PROVIDED BY OWNER                                                                                                            |  |  |  |  |  |
|----------------------------------------------------------------------------------------------------------------------------------------------------------------------------------------------------------------------|-------|-------------------------------------------------------------------------------------------------------------------------------------------------------------------------------------------------------------------|--|--|--|--|--|
| REVIEW<br>MP-02<br>INSULATED METAL PANEL (IMP) ASSEMBLY -<br>VERTICAL ORIENTATION U.N.O.; COLOR MAY<br>VARY, SEE ELEVATIONS; FINAL COLOR TBD,<br>COLOR SAMPLES TO BE SUBMITTED TO<br>ARCHITECT & DESIGNER FOR REVIEW | MT-03 | ALUMINUM COMPOSITE METAL (ACM)<br>RAINSCREEN PANEL ASSEMBLY W/ STONE<br>LOOK - SEE ELEVATIONS FOR COLOR &<br>ORIENTATION, FINAL COLOR TBD, COLOR<br>SAMPLES TO BE SUBMITTED TO ARCHITECT<br>& DESIGNER FOR REVIEW |  |  |  |  |  |
| MP-03<br>INSULATED METAL PANEL (IMP) ASSEMBLY -<br>VERTICAL ORIENTATION U.N.O.; COLOR MAY<br>VARY, SEE ELEVATIONS; FINAL COLOR TBD,<br>COLOR SAMPLES TO BE SUBMITTED TO<br>ARCHITECT & DESIGNER FOR REVIEW           | MV-02 | MASONRY VENEER - STACKED STONE W/<br>SOLID STONE CAP; LEDGESTONE FINISH<br>STYLE; FINAL COLOR TBD, SAMPLES TO<br>BE SUBMITTED TO ARCHITECT &<br>DESIGNER FOR REVIEW                                               |  |  |  |  |  |
| CP-01 WOOD LOOK COMPOSITE PANEL ASSEMBLY -<br>FINAL COLOR TBD, COLOR SAMPLES TO BE<br>SUBMITTED TO ARCHITECT & DESIGNER FOR<br>REVIEW                                                                                | RS-01 | ROOF SCREEN - CS GROUP, METAL VISION<br>SCREEN B.O.D. VERT-A-CADE SERIES; FINAL<br>COLOR TBD, SAMPLES TO BE SUBMITTED TO<br>ARCHITECT & DESIGNER FOR REVIEW                                                       |  |  |  |  |  |
| VG-01 VINYL GRAPHIC - TRANSLUCENT SELF<br>ADHERED VINYL GRAPHIC APPLIED TO<br>INSIDE FACE OF GLASS; GRAPHIC IMAGE<br>PROVIDED BY OWNER                                                                               | CC-01 | COLUMN COVER - DAMS INC. PRE-FAB.<br>STAINLESS STEEL COLUMN COVER                                                                                                                                                 |  |  |  |  |  |
|                                                                                                                                                                                                                      |       |                                                                                                                                                                                                                   |  |  |  |  |  |
|                                                                                                                                                                                                                      |       |                                                                                                                                                                                                                   |  |  |  |  |  |
| EXTERIOR MATERIALS LEGEND                                                                                                                                                                                            |       |                                                                                                                                                                                                                   |  |  |  |  |  |

| B                     | H                                    | G | F                  | E |         |
|-----------------------|--------------------------------------|---|--------------------|---|---------|
|                       |                                      |   |                    |   |         |
| 36' - 0"<br>TYP.      |                                      |   | AT - LEVEL 05 (H4) | ' |         |
| AT - LEVE<br>46' - 8" | EL 04 (H3)<br>(128.224 m)<br>1152 SF |   | 1152 SF            |   |         |
|                       |                                      |   |                    |   | 1152 SF |
|                       |                                      |   |                    |   |         |
| DM-01                 | DM-01                                |   | DM-01              |   | DM-01   |