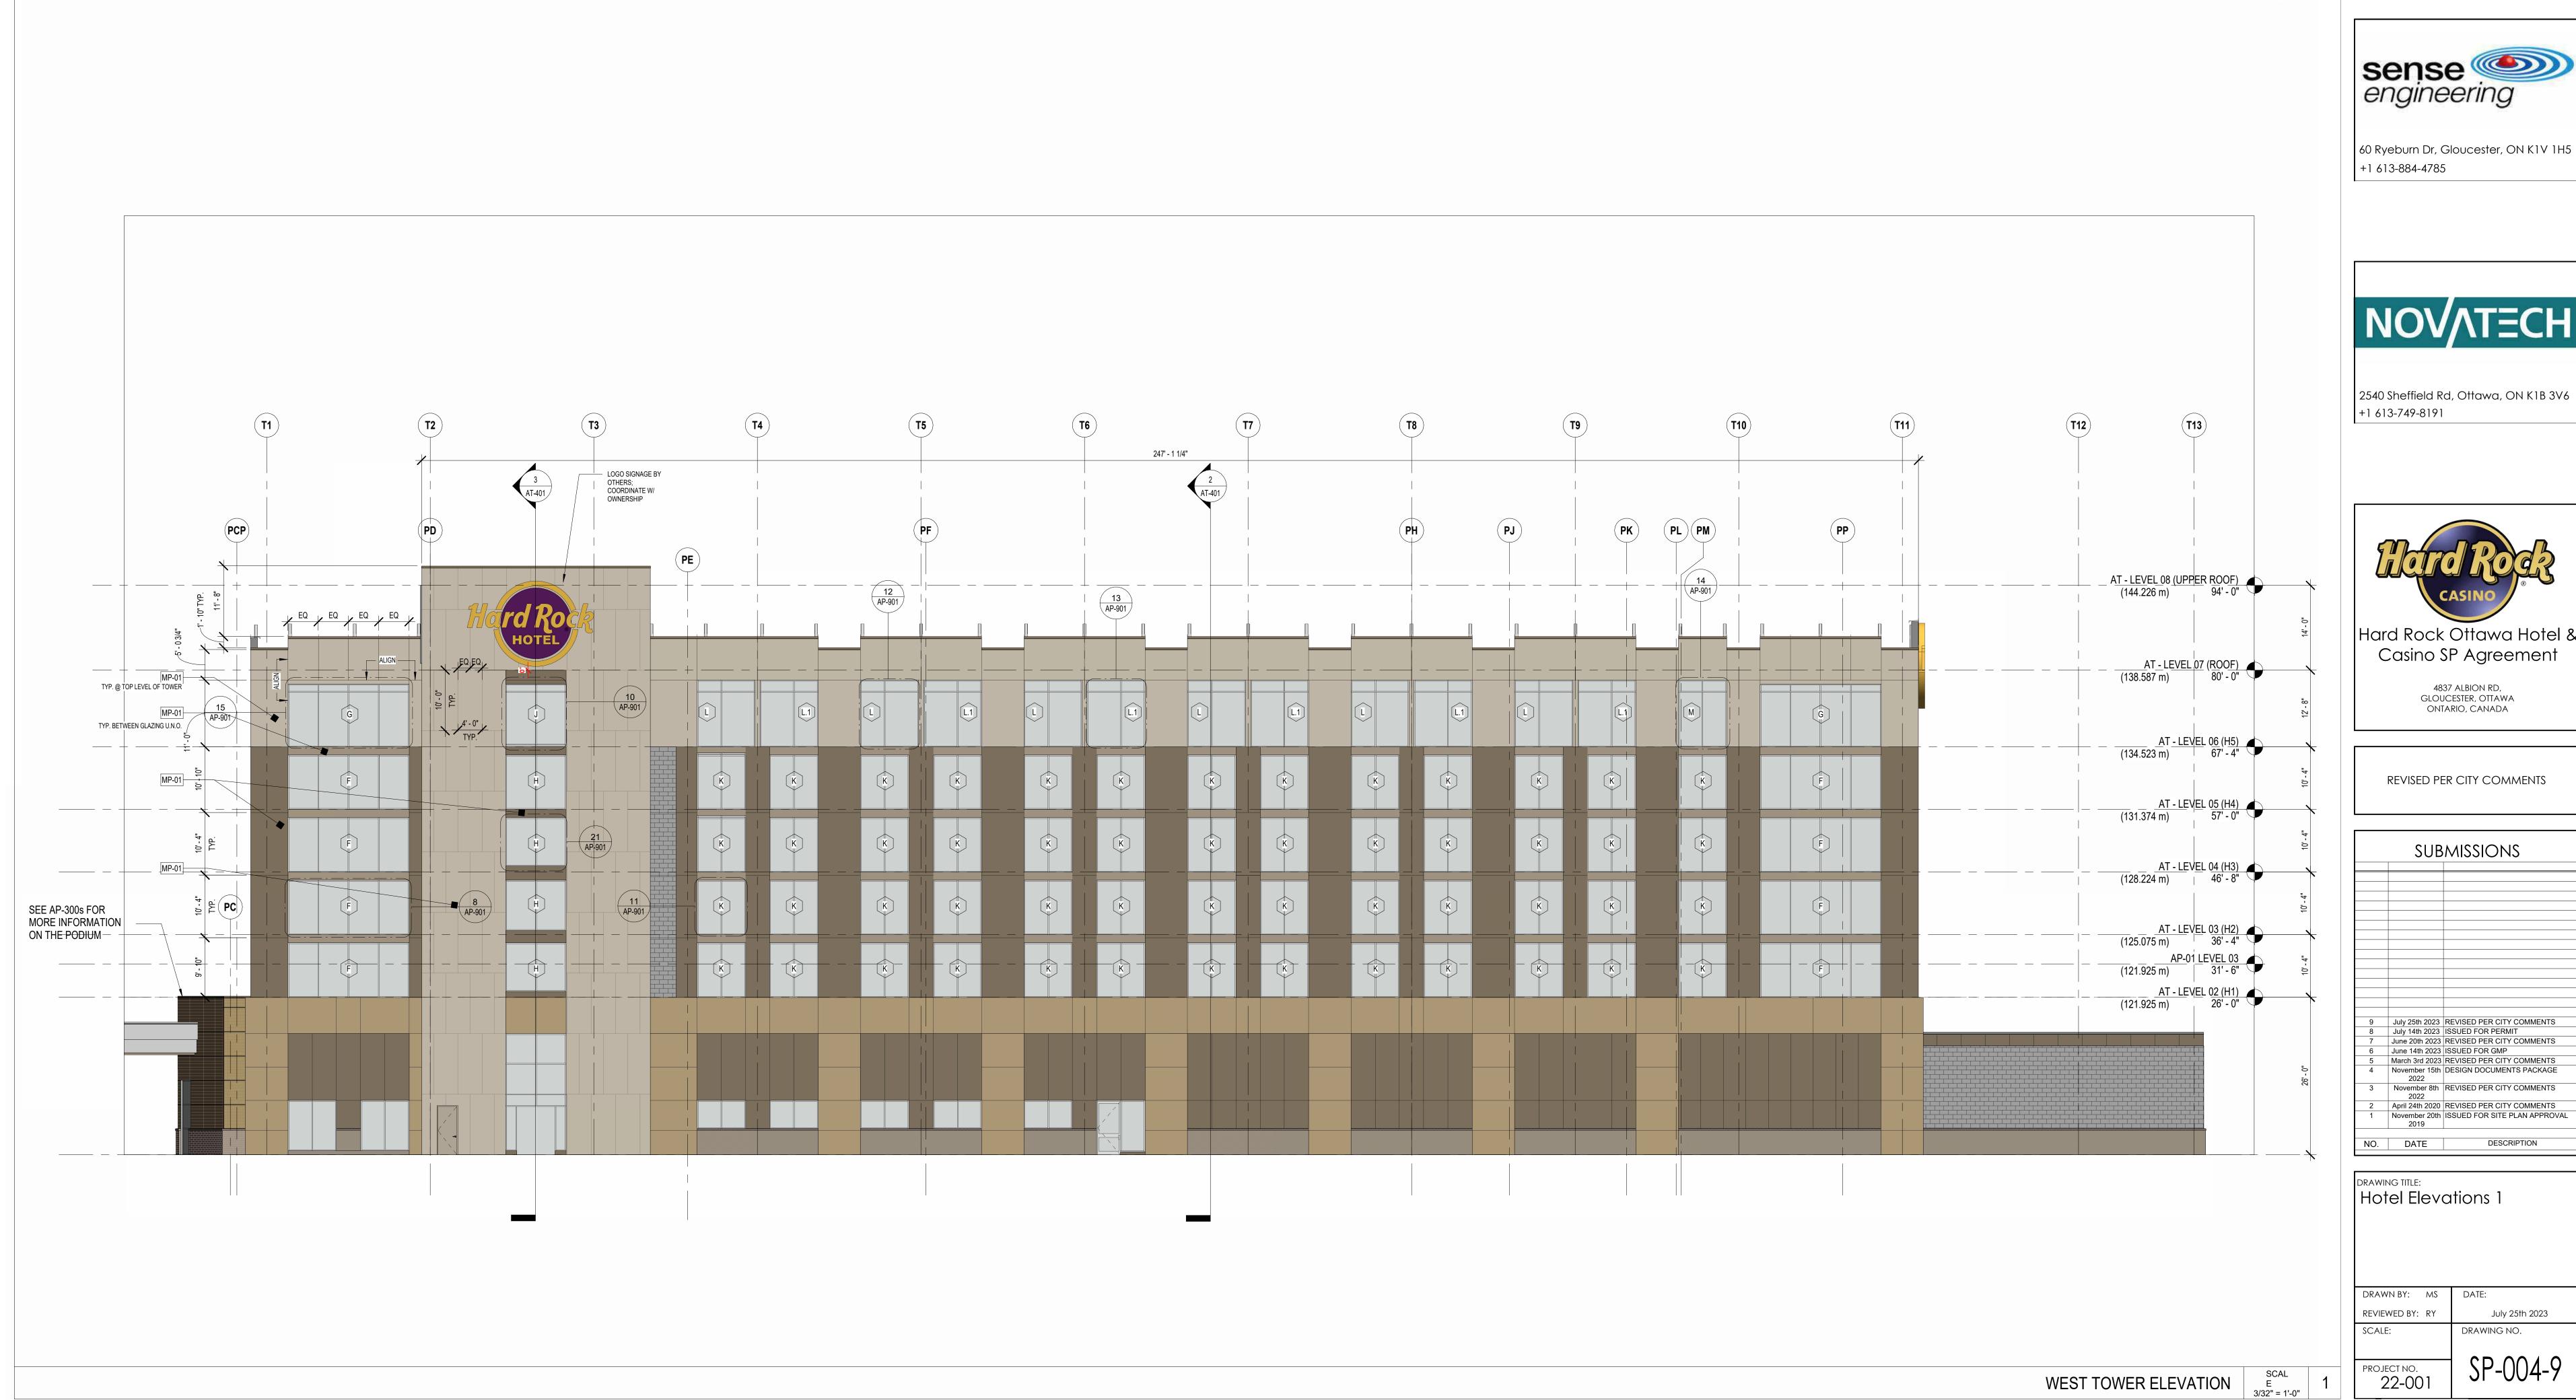

ALLISON HAMLIN MANAGER (A), DEVELOPMENT REVIEW WEST

> **APPROVED** By Allison Hamlin at 1:16 pm, Aug 03, 2023

PLANNING, REAL ESTATE & ECONOMIC DEVELOPMENT DEPARTMENT, CITY OF OTTAWA

DECORATIVE METAL - PERFORATED METAL DM-01 ALUMINUM COMPOSITE METAL (ACM) PANEL SCREEN; B.O.D. ZAHNER; GRAPHIC RAINSCREEN PANEL ASSEMBLY - SEÉ IMAGE PROVIDED BY OWNER ELEVATIONS FOR COLOR & ORIENTATION, FINAL COLOR TBD, COLOR SAMPLES TO BE SUBMITTED TO ARCHITECT & DESIGNER FOR REVIEW MT-03 ALUMINUM COMPOSITE METAL (ACM) RAINSCREEN PANEL ASSEMBLY W/ STONE INSULATED METAL PANEL (IMP) ASSEMBLY - VERTICAL ORIENTATION U.N.O.; COLOR MAY MP-02 LOOK - SEE ELEVATIONS FOR COLOR & ORIENTATION, FINAL COLOR TBD, COLOR VARY, SEE ELEVATIONS; FINAL COLOR TBD, SAMPLES TO BE SUBMITTED TO ARCHITECT COLOR SAMPLES TO BE SUBMITTED TO & DESIGNER FOR REVIEW ARCHITECT & DESIGNER FOR REVIEW MASONRY VENEER - STACKED STONE W/ MV-02 SOLID STONE CAP; LEDGESTONE FINISH INSULATED METAL PANEL (IMP) ASSEMBLY -VERTICAL ORIENTATION U.N.O.; COLOR MAY VARY, SEE ELEVATIONS; FINAL COLOR TBD, STYLE; FINAL COLOR TBD, SAMPLES TO BE SUBMITTED TO ARCHITECT & DESIGNER FOR REVIEW COLOR SAMPLES TO BE SUBMITTED TO ARCHITECT & DESIGNER FOR REVIEW