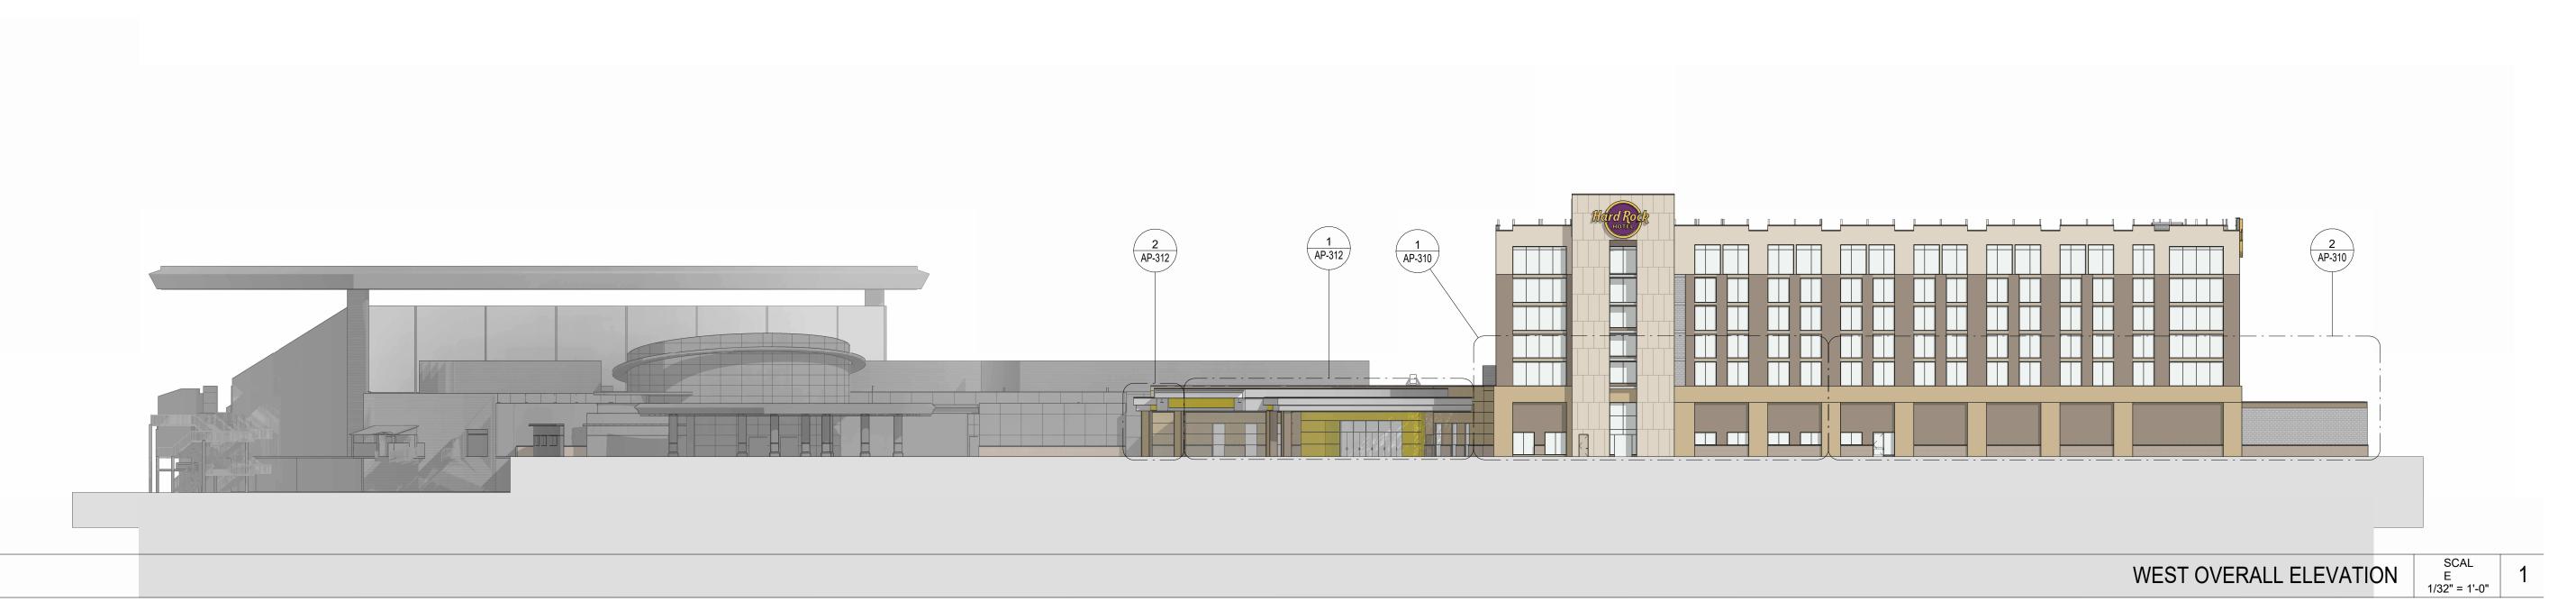

------------|----|
| DRAWING TITLE:            |                |    |
| Overall Elev              | vations I      |    |
|                           |                |    |
|                           |                |    |
|                           |                |    |
|                           |                |    |
|                           |                |    |
| DRAWN BY: MS              | DATE:          |    |
| REVIEWED BY: RY           | July 25th 2023 |    |
| SCALE:                    | DRAWING NO.    | 1  |
|                           |                |    |
| PROJECT NO.               | SP-003-1       |    |
| 22-001                    | 31 -000-1      | ŀ  |
|                           |                |    |
| est.rvt 7/25/2023 3:51:34 | <u> </u>       | ال |