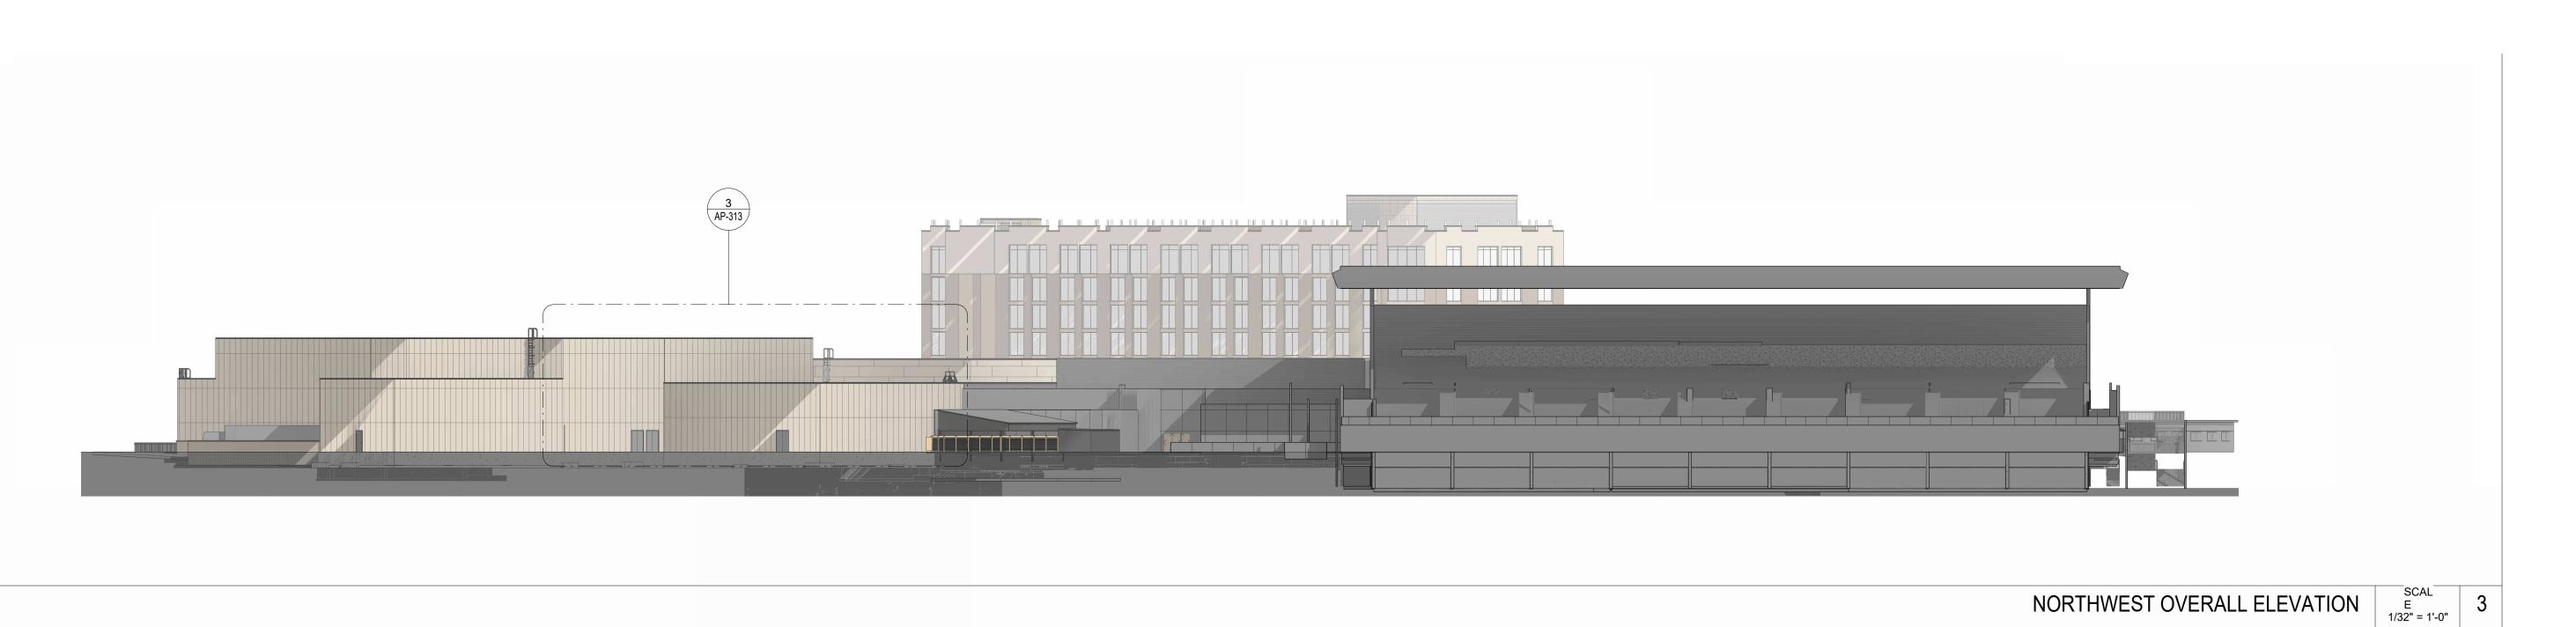

|                           |                | ٦  |
|---------------------------|----------------|----|
| DRAWING TITLE:            |                |    |
| Overall Elev              | vations I      |    |
|                           |                |    |
|                           |                |    |
|                           |                |    |
|                           |                |    |
|                           |                |    |
| DRAWN BY: MS              | DATE:          |    |
| REVIEWED BY: RY           | July 25th 2023 |    |
| SCALE:                    | DRAWING NO.    | 1  |
|                           |                |    |
| PROJECT NO.               | SP-003-1       |    |
| 22-001                    | 31 -000-1      | ŀ  |
|                           |                |    |
| est.rvt 7/25/2023 3:51:34 | <u> </u>       | ال |