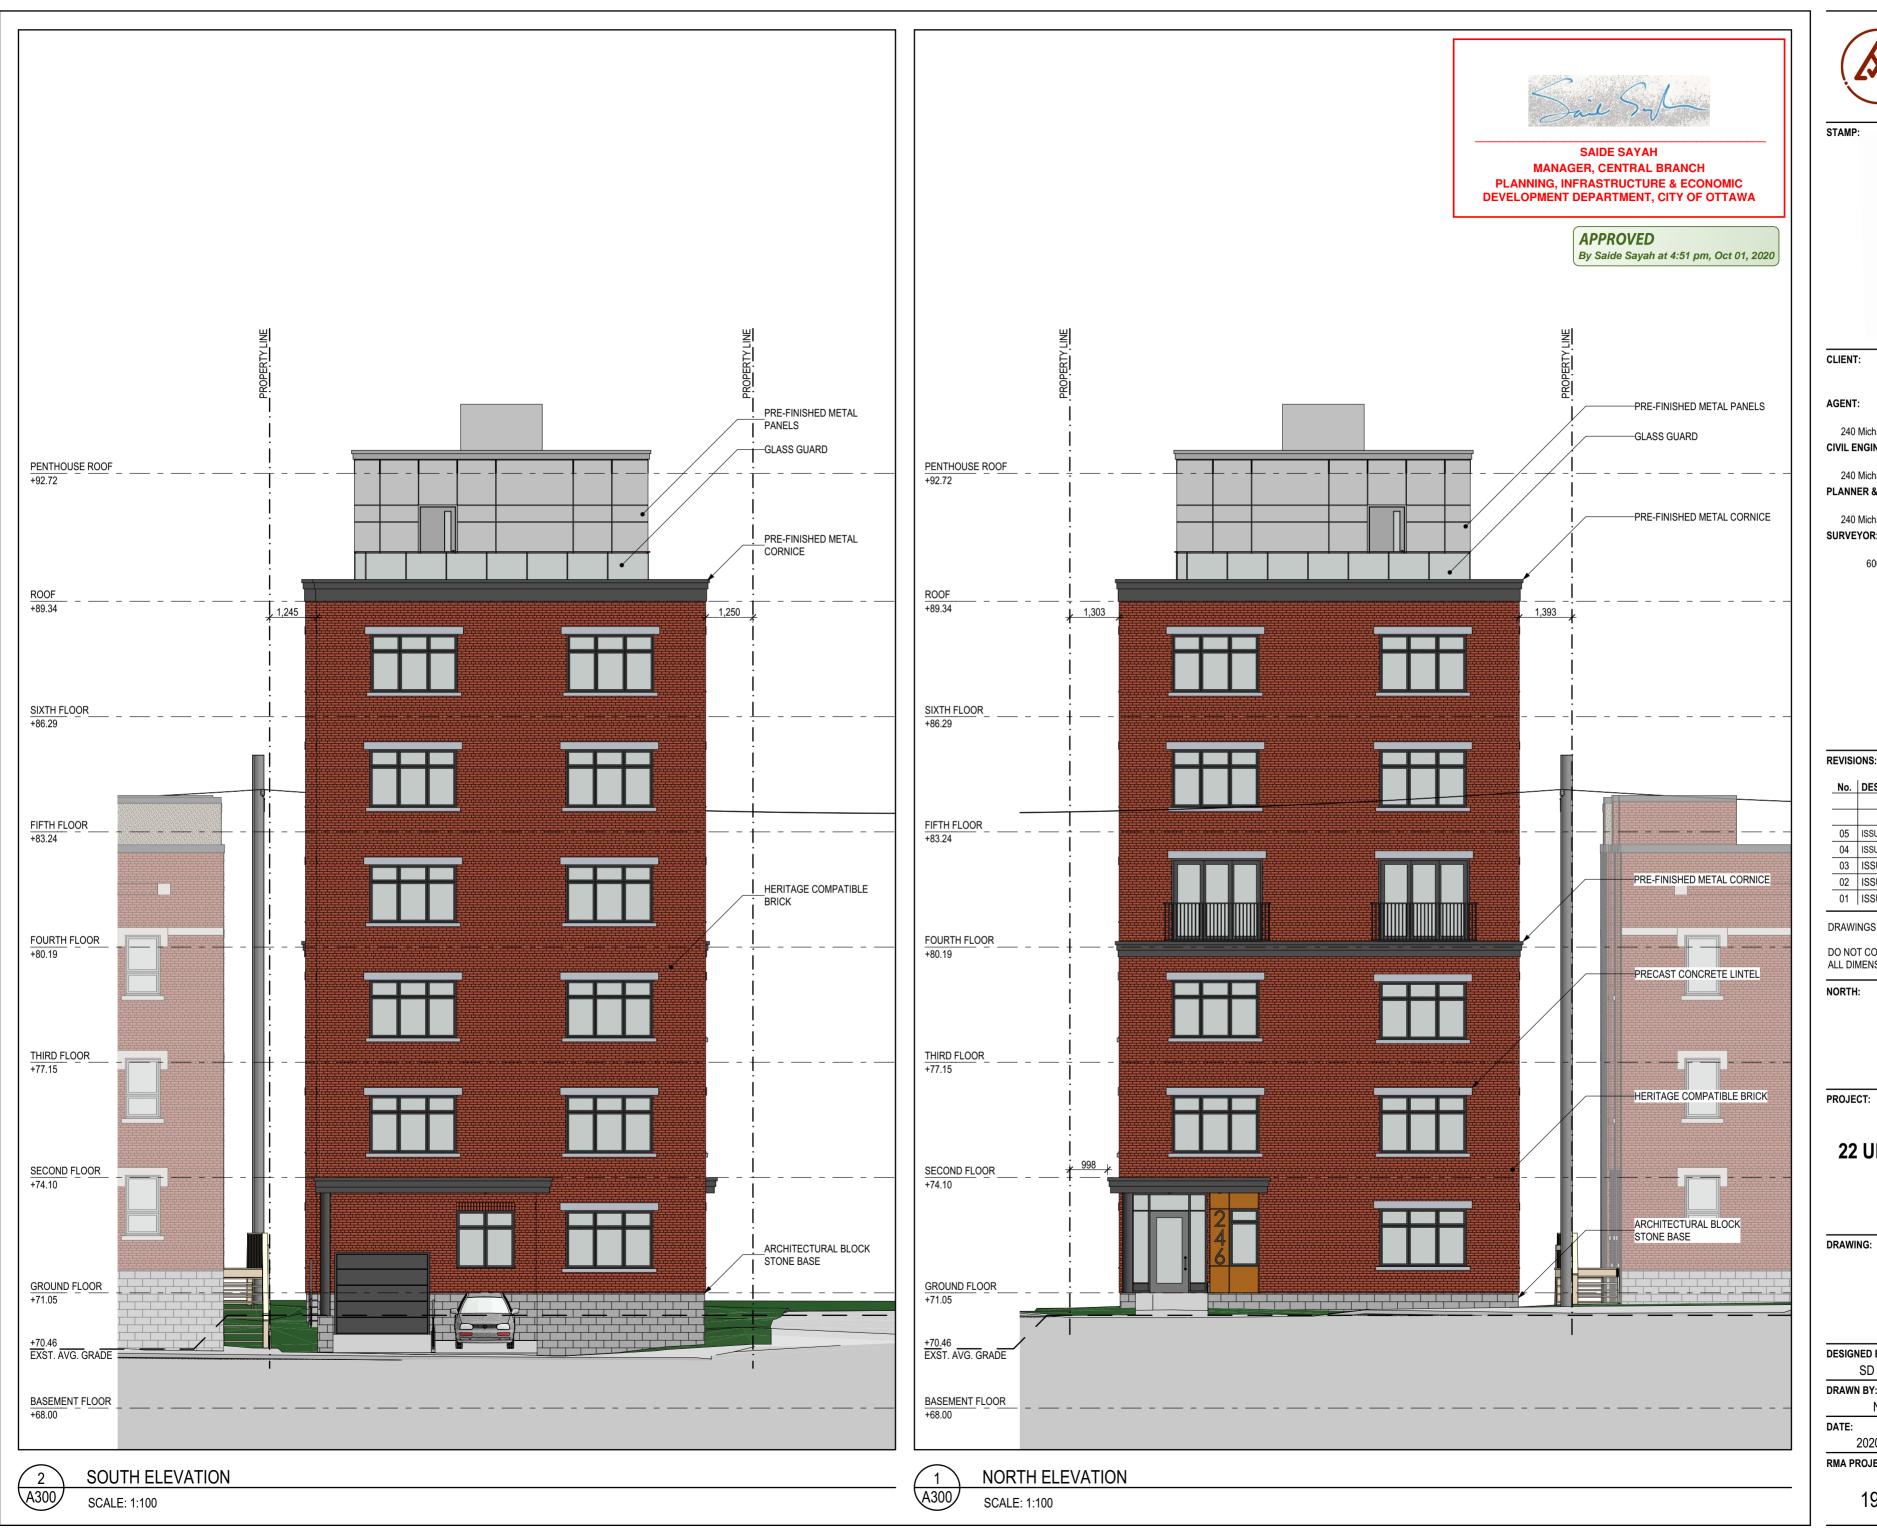

## 22 UNIT MID-RISE APARTMENT **DWELLING**

246 Gilmour Street

# **NORTH AND SOUTH ELEVATIONS**

| DESIGNED BY:       | APPROVED BY:  | 9          |
|--------------------|---------------|------------|
| SD + NSB           | RM            | 0          |
| DRAWN BY:          |               | 2          |
| NSB                |               | - <b>6</b> |
| DATE:              | SCALE:        | ÷          |
| 2020-05-27         | AS SHOWN      | 7          |
| RMA PROJECT NUMBER | SHEET NUMBER: | 7          |
| 19046              | A300          | <b>D07</b> |

## 22 UNIT MID-RISE APARTMENT **DWELLING**

246 Gilmour Street

DRAWING: