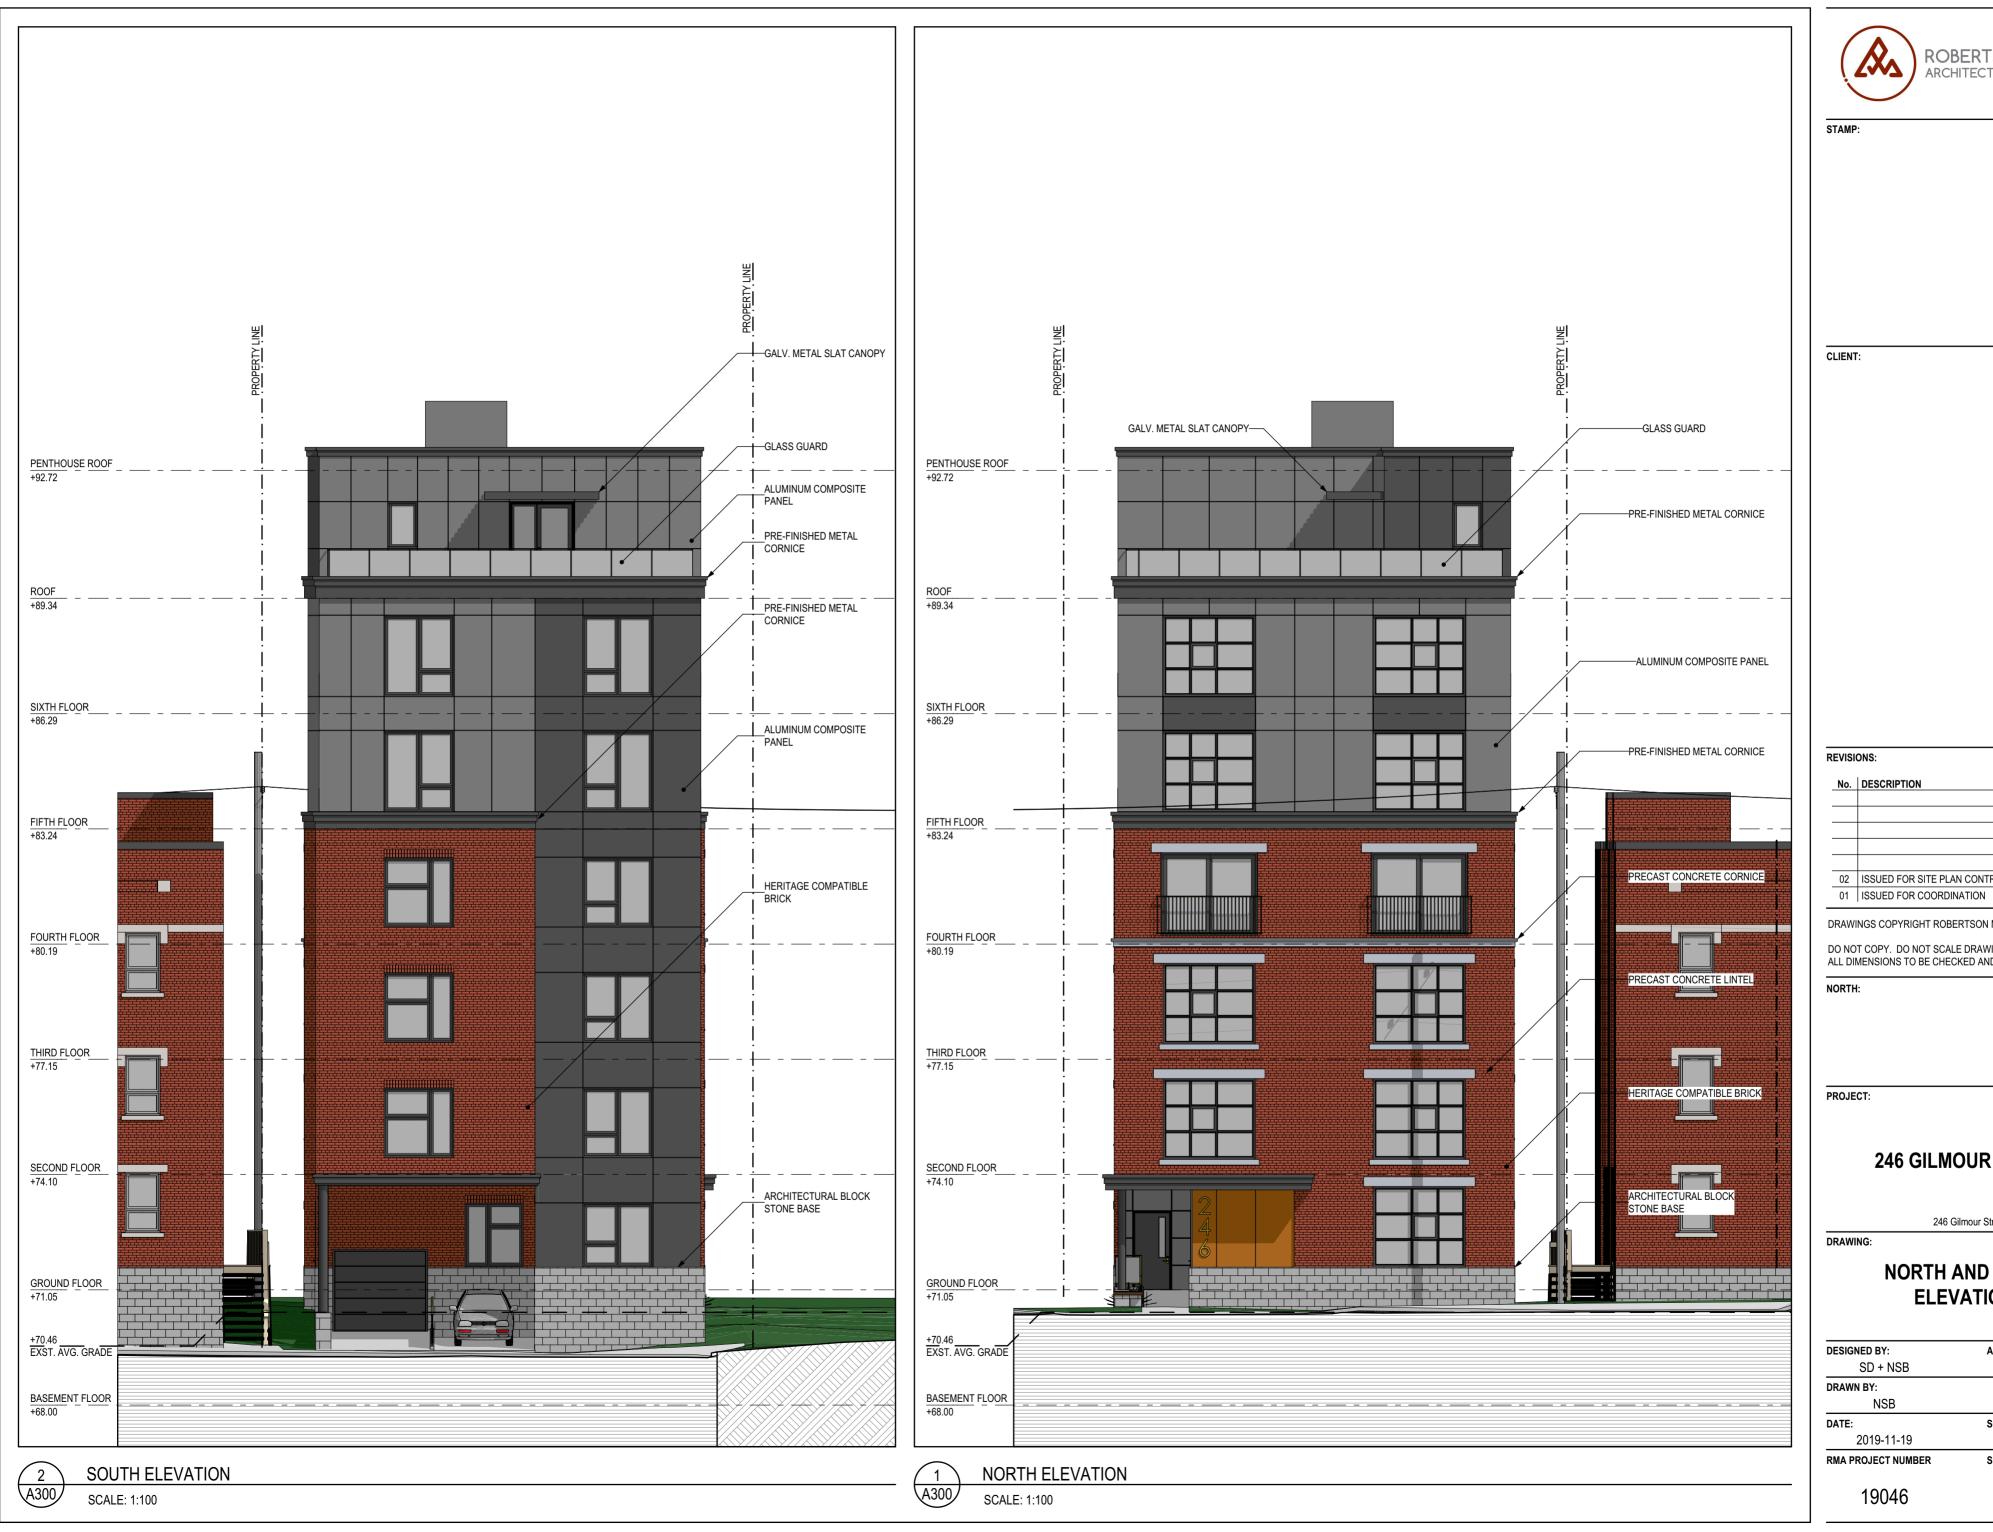

### 246 GILMOUR STREET

246 Gilmour Street

# NORTH AND SOUTH **ELEVATIONS**

| DESIGNED BY:       | APPROVED BY:  |  |
|--------------------|---------------|--|
| SD + NSB           | RM            |  |
| DRAWN BY:          |               |  |
| NSB                |               |  |
| DATE:              | SCALE:        |  |
| 2019-11-19         | AS SHOWN      |  |
| RMA PROJECT NUMBER | SHEET NUMBER: |  |
| 19046              | A300          |  |

**REVISIONS:** 02 ISSUED FOR SITE PLAN CONTROL 2019-11-19

DRAWINGS COPYRIGHT ROBERTSON MARTIN ARCHITECTS.

DO NOT COPY. DO NOT SCALE DRAWINGS. ALL DIMENSIONS TO BE CHECKED AND VERIFIED ON SITE.

PROJECT: