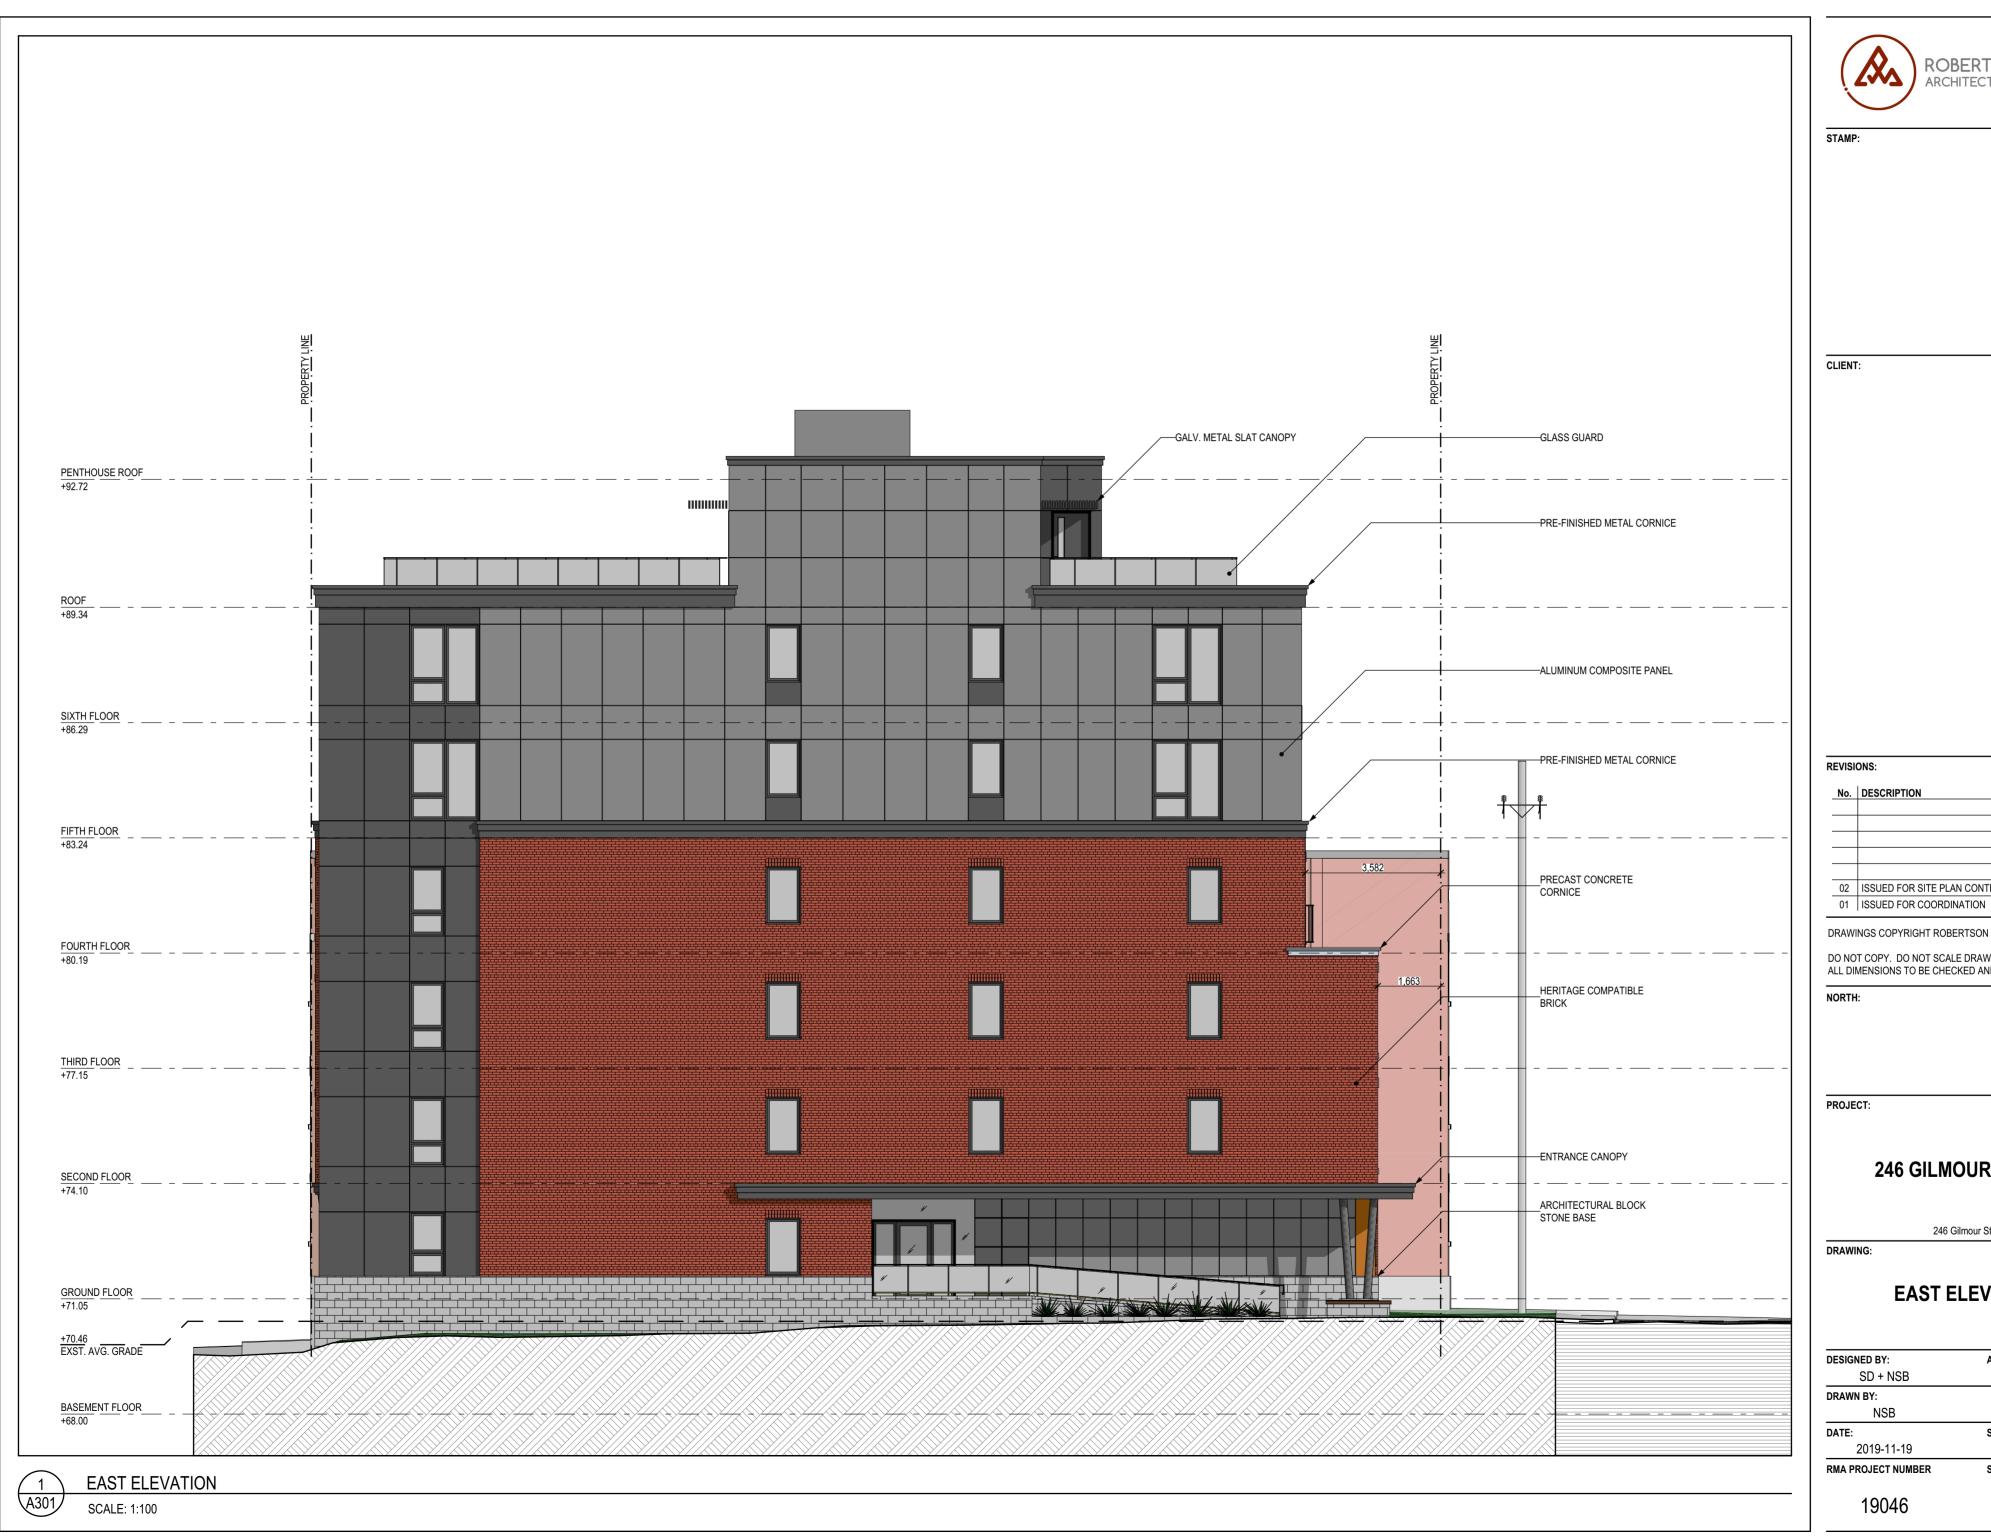

### 246 GILMOUR STREET

246 Gilmour Street

DRAWING:

### **EAST ELEVATION**

| SIGNED BY:       | APPROVED BY:  |  |
|------------------|---------------|--|
| SD + NSB         | RM            |  |
| AWN BY:          |               |  |
| NSB              |               |  |
| TE:              | SCALE:        |  |
| 2019-11-19       | AS SHOWN      |  |
| A PROJECT NUMBER | SHEET NUMBER: |  |
| 19046            | A301          |  |

DRAWINGS COPYRIGHT ROBERTSON MARTIN ARCHITECTS.

DO NOT COPY. DO NOT SCALE DRAWINGS. ALL DIMENSIONS TO BE CHECKED AND VERIFIED ON SITE.

PROJECT: