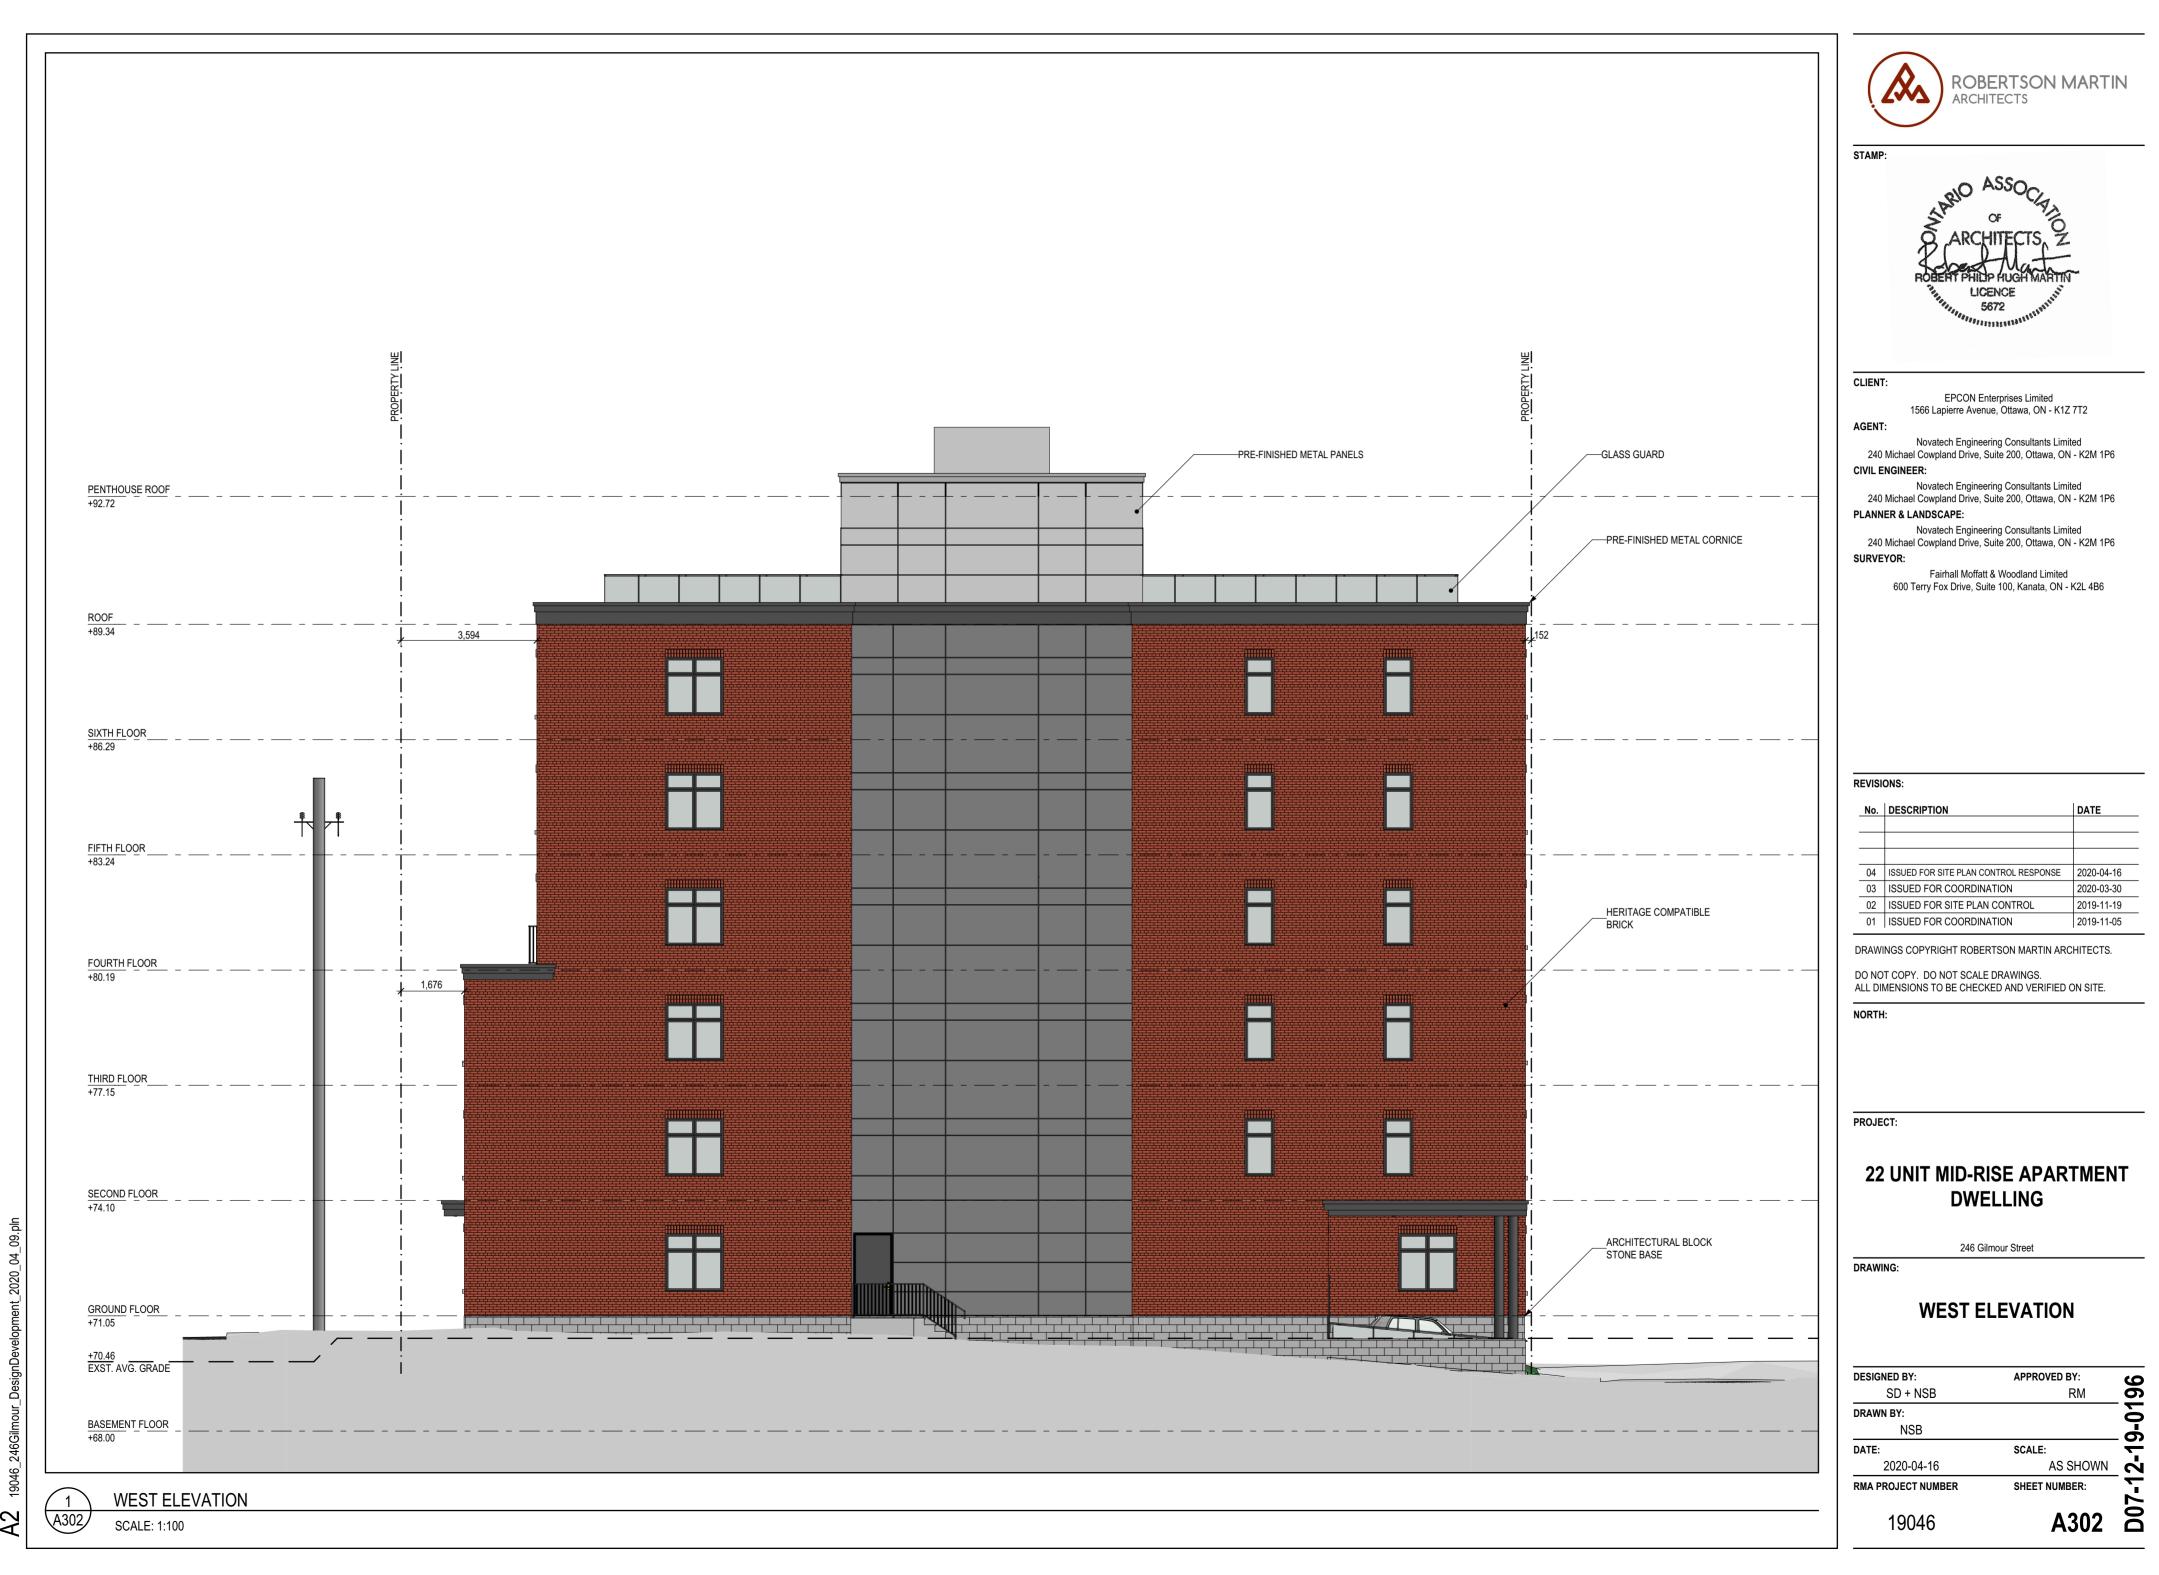

04-16 03 ISSUED FOR COORDINATION 2020-03-30 02 ISSUED FOR SITE PLAN CONTROL 2019-11-19 01 ISSUED FOR COORDINATION 2019-11-05

DRAWINGS COPYRIGHT ROBERTSON MARTIN ARCHITECTS.

DO NOT COPY. DO NOT SCALE DRAWINGS. ALL DIMENSIONS TO BE CHECKED AND VERIFIED ON SITE.

NORTH:

PROJECT:

DRAWING:

## 22 UNIT MID-RISE APARTMENT DWELLING

246 Gilmour Street

## NORTH AND SOUTH **ELEVATIONS**

| DESIGNED BY:       | APPROVED BY:  |
|--------------------|---------------|
| SD + NSB           | RM            |
| DRAWN BY:          |               |
| NSB                |               |
| DATE:              | SCALE:        |
| 2020-04-16         | AS SHOWN      |
| RMA PROJECT NUMBER | SHEET NUMBER: |
| 19046              | A300          |



19046\_246Gilmour\_DesignDevelopment\_2020\_04\_09.pln

A2



19046 A2

in the second se

20

2020