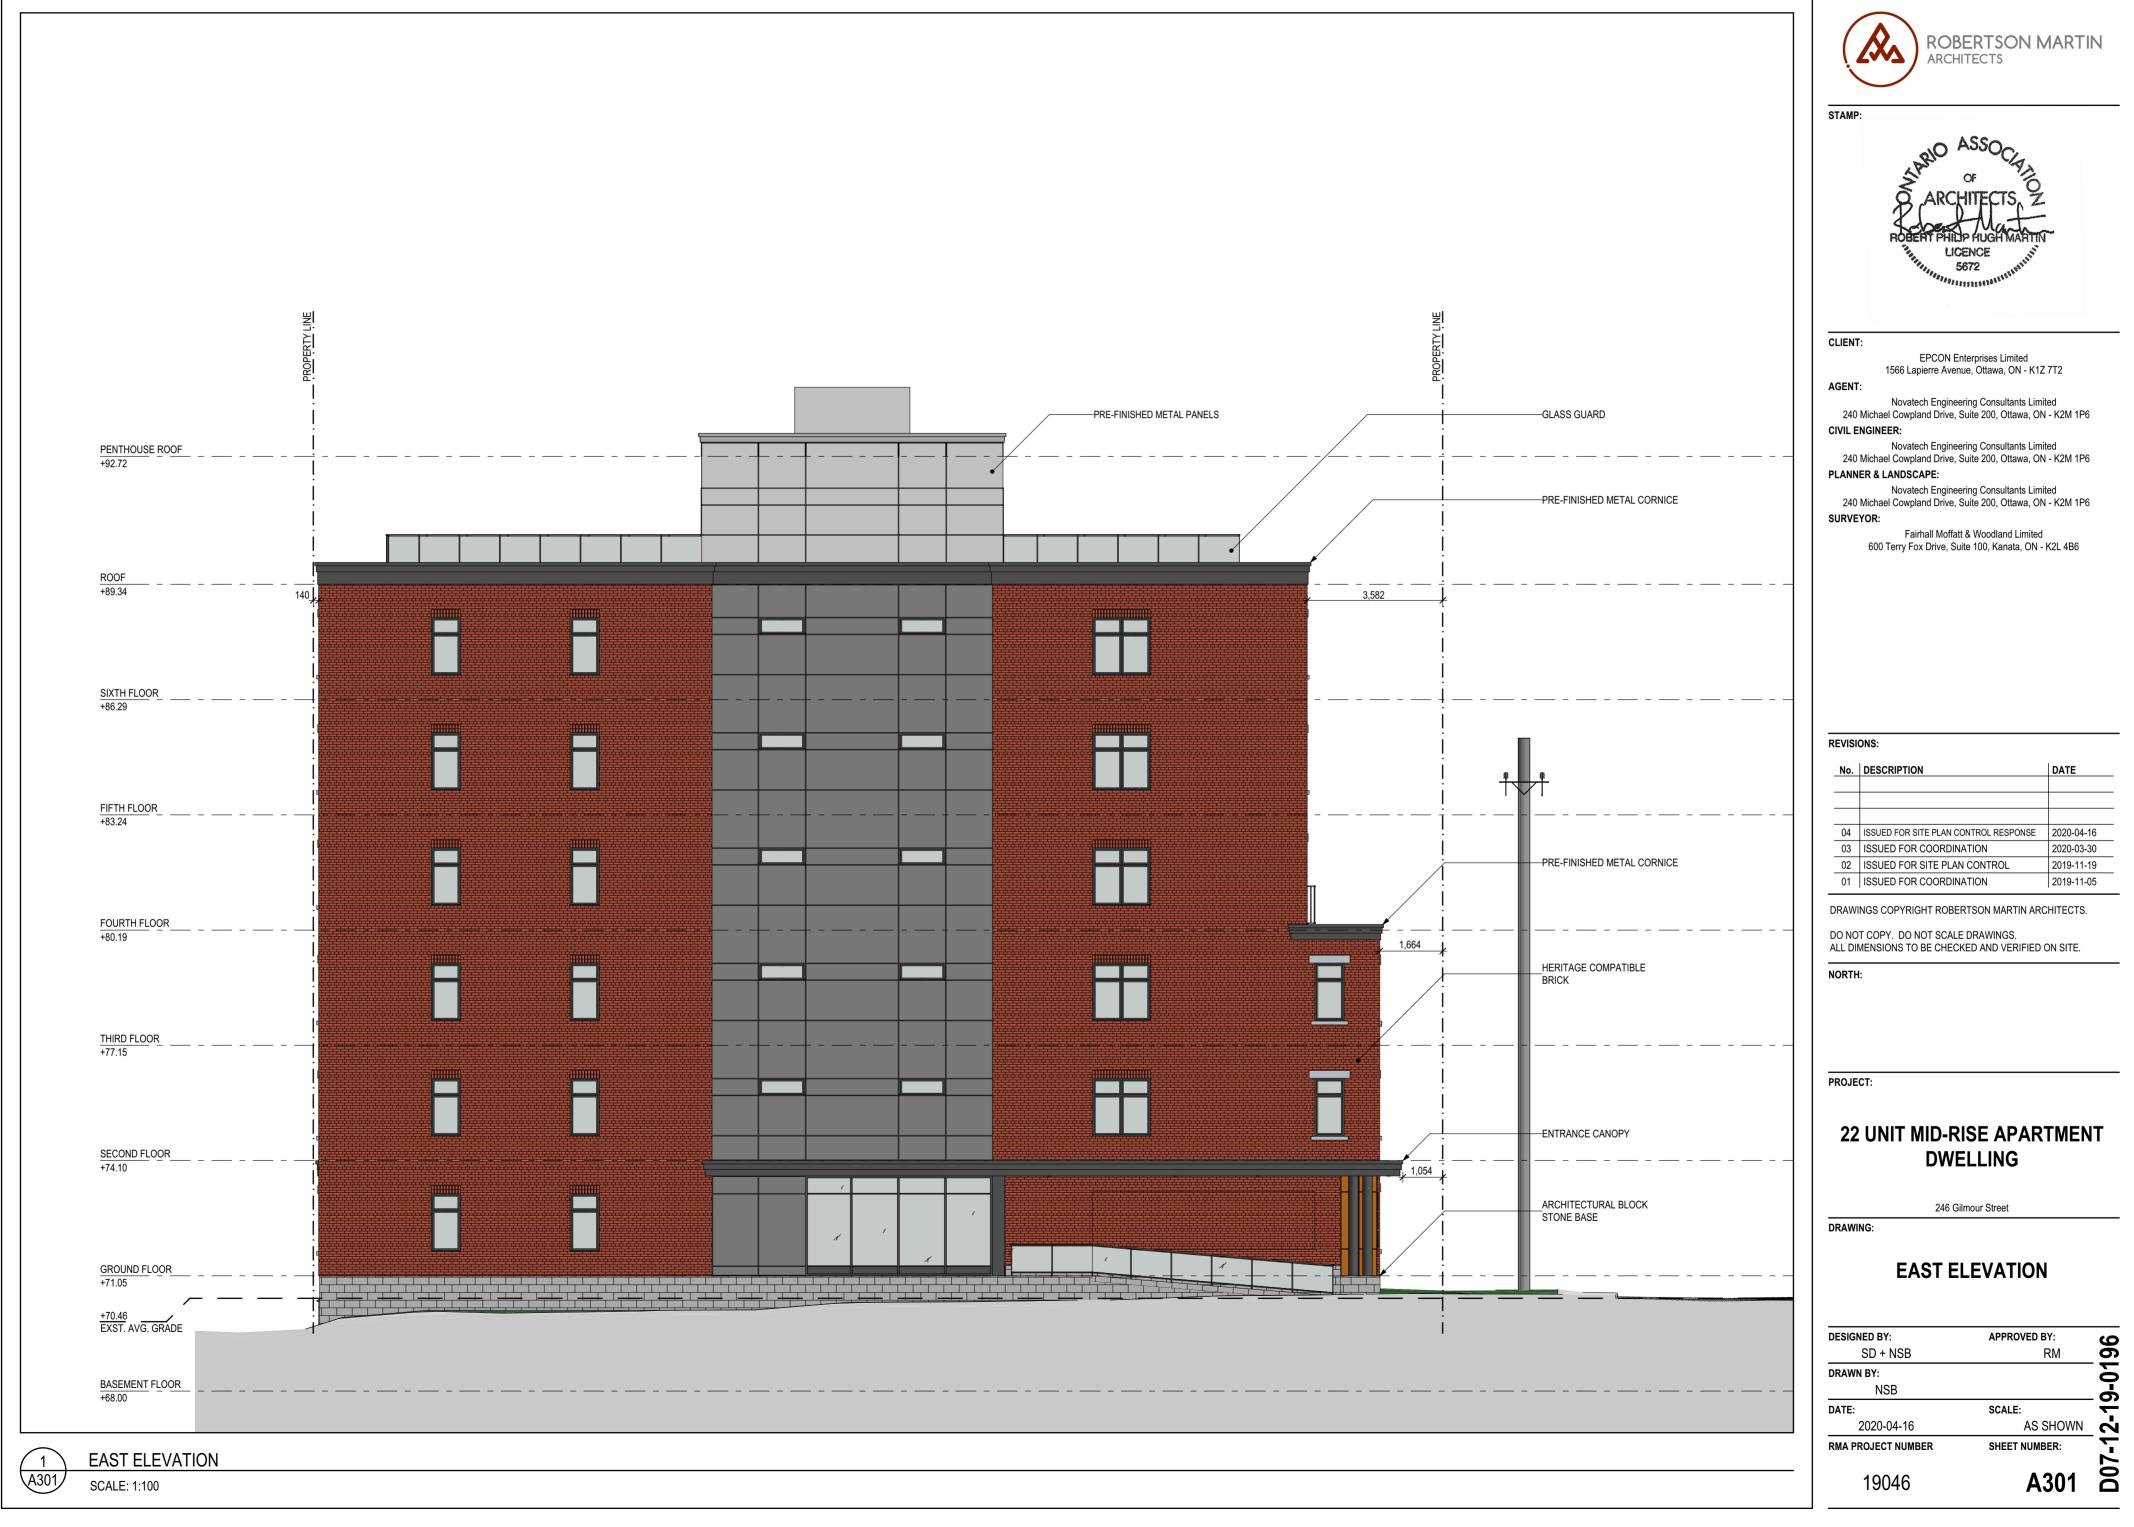

IPTION DATE

## 04 ISSUED FOR SITE PLAN CONTROL RESPONSE 2020-04-16 03 ISSUED FOR COORDINATION 2020-03-30 02 ISSUED FOR SITE PLAN CONTROL 2019-11-19 01 ISSUED FOR COORDINATION 2019-11-05

DRAWINGS COPYRIGHT ROBERTSON MARTIN ARCHITECTS.

DO NOT COPY. DO NOT SCALE DRAWINGS. ALL DIMENSIONS TO BE CHECKED AND VERIFIED ON SITE.

NORTH:

PROJECT:

DRAWING:

## 22 UNIT MID-RISE APARTMENT DWELLING

246 Gilmour Street

## NORTH AND SOUTH **ELEVATIONS**

| DESIGNED BY:       | APPROVED BY:  |
|--------------------|---------------|
| SD + NSB           | RM            |
| DRAWN BY:          |               |
| NSB                |               |
| DATE:              | SCALE:        |
| 2020-04-16         | AS SHOWN      |
| RMA PROJECT NUMBER | SHEET NUMBER: |
| 19046              | A300          |



19046\_246Gilmour\_DesignDevelopment\_2020\_04\_09.pln

A2



19046 A2

in the second se

20

2020