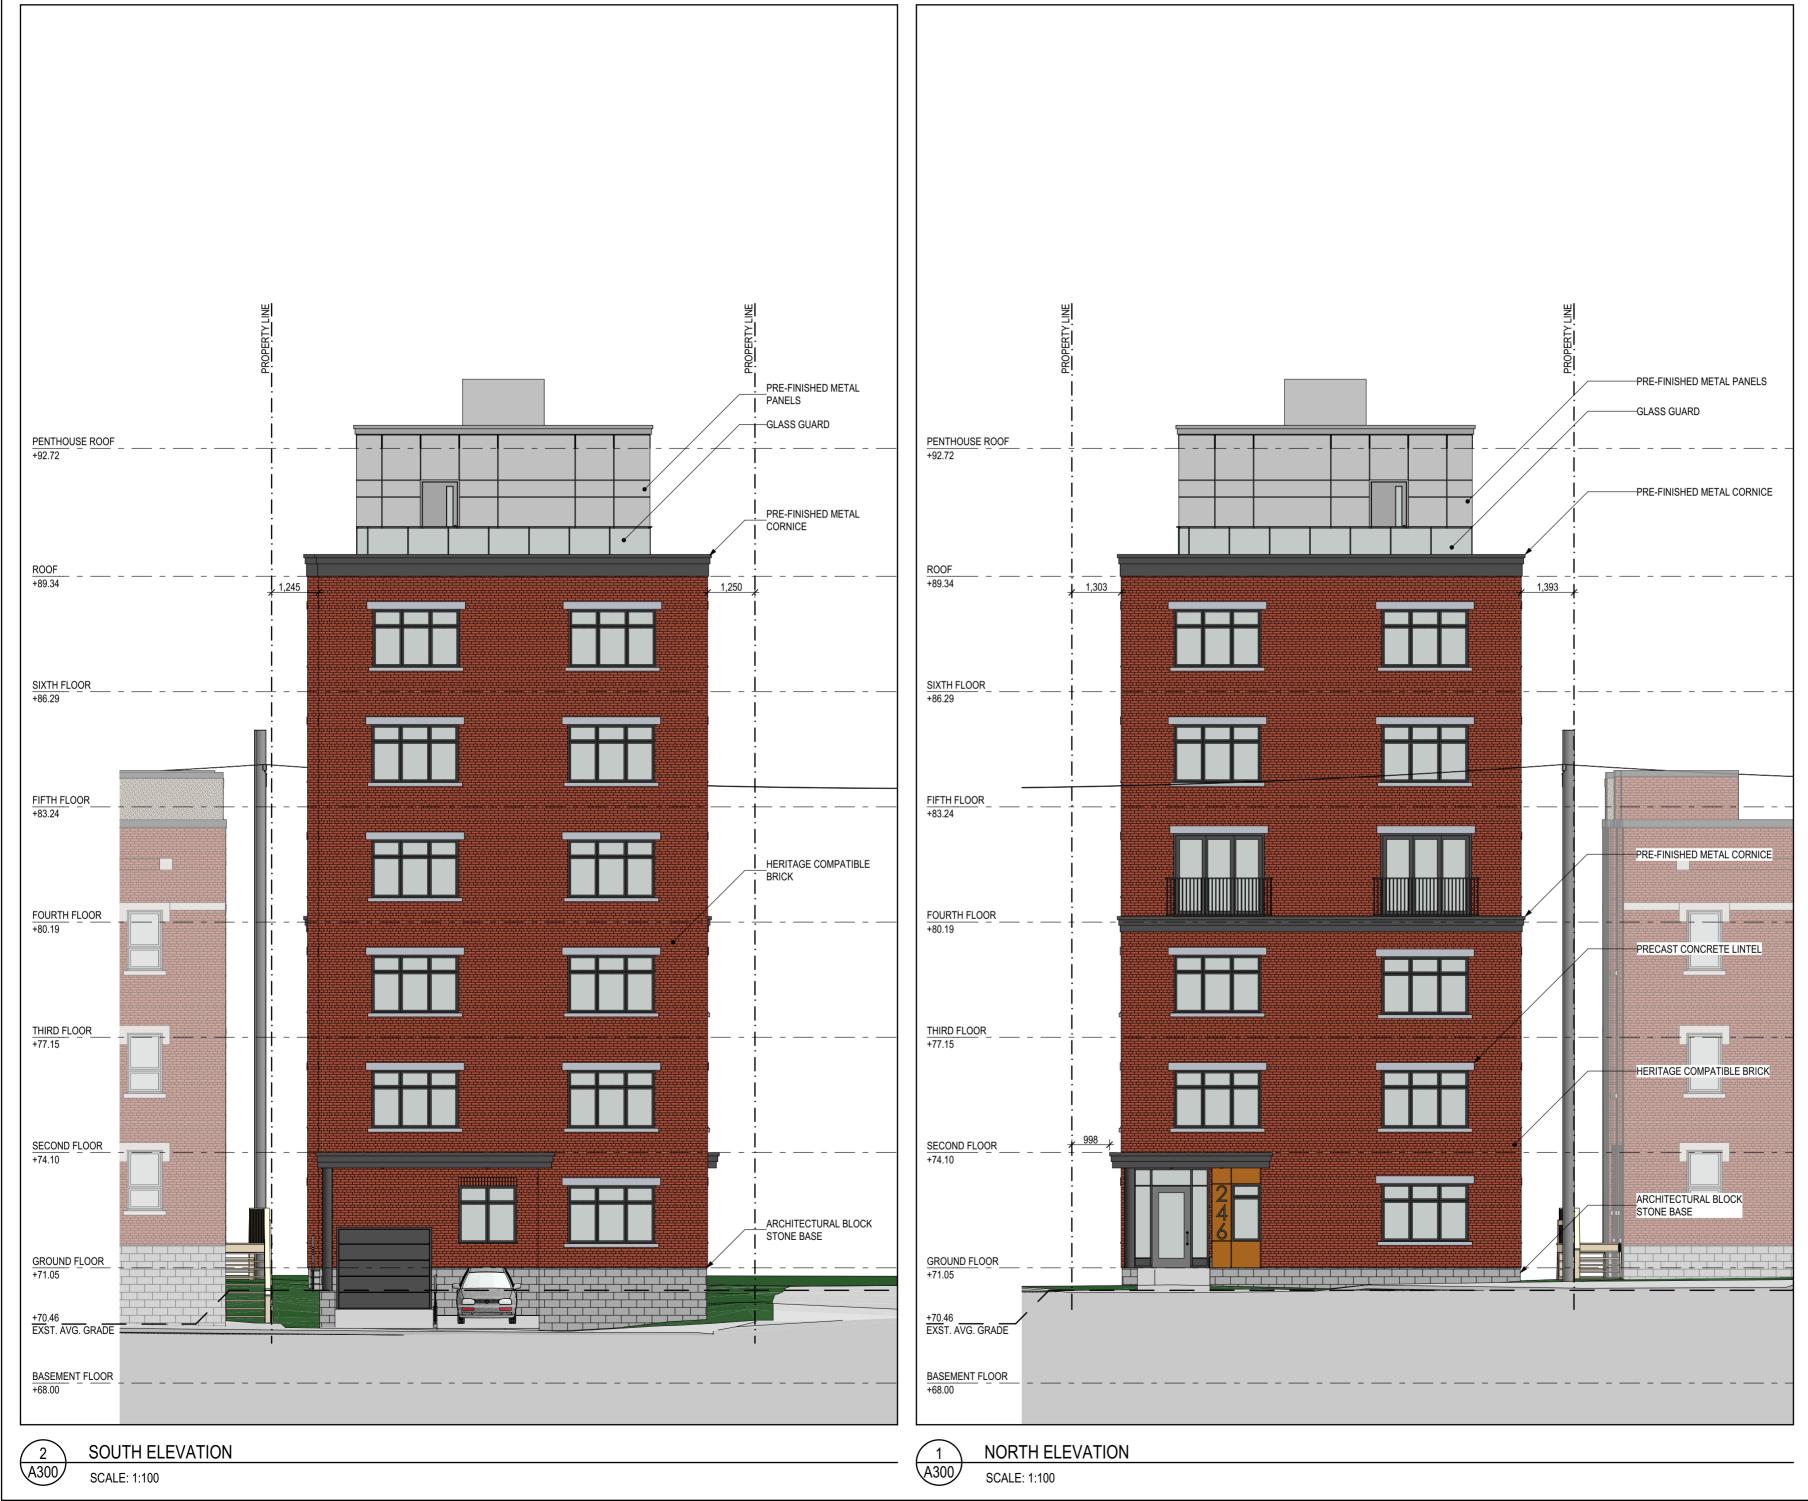

## 22 UNIT MID-RISE APARTMENT DWELLING

246 Gilmour Street

## NORTH AND SOUTH **ELEVATIONS**

| DESIGNED BY:       | APPROVED BY:  |
|--------------------|---------------|
| SD + NSB           | RM            |
| DRAWN BY:          |               |
| NSB                |               |
| DATE:              | SCALE:        |
| 2020-04-16         | AS SHOWN      |
| RMA PROJECT NUMBER | SHEET NUMBER: |
| 19046              | A300          |