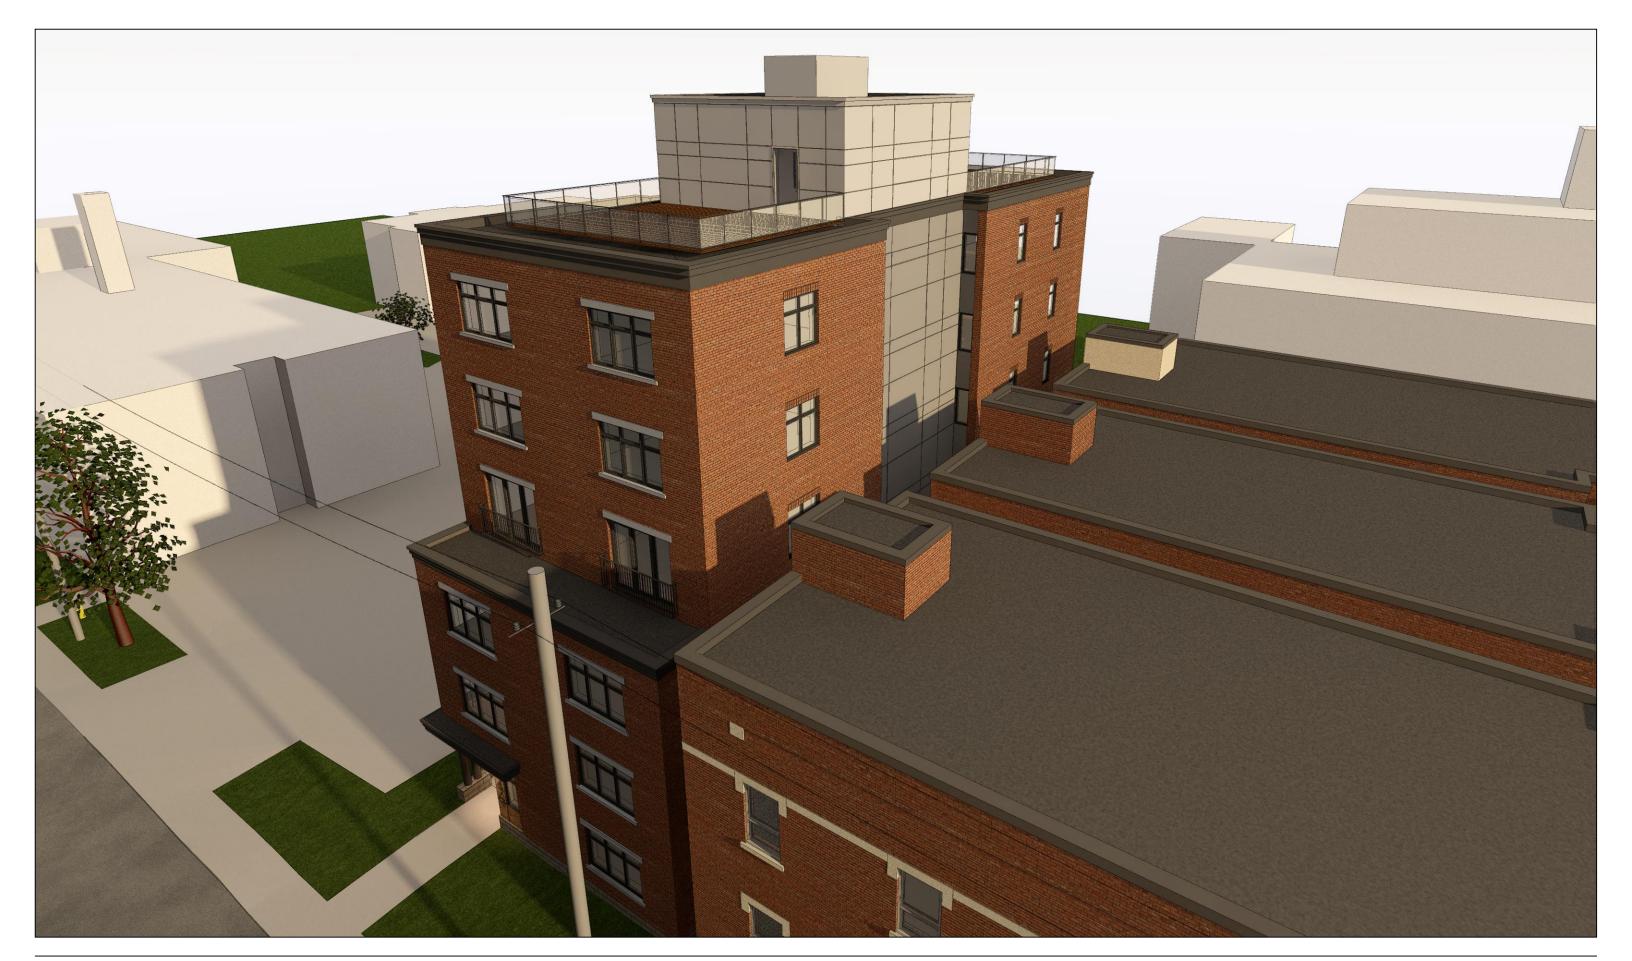

22 UNIT MID-RISE APARTMENT DWELLING

PERSPECTIVE RENDERING - VIEW FACING SOUTH-EAST FROM GILMOUR STREET

SCALE: N/A
PROJECT No.: 19046

SCALE: N/A PROJECT No.: 19046

22 UNIT MID-RISE APARTMENT DWELLING

PERSPECTIVE RENDERING - BIRD'S-EYE VIEW FACING NORTH-WEST