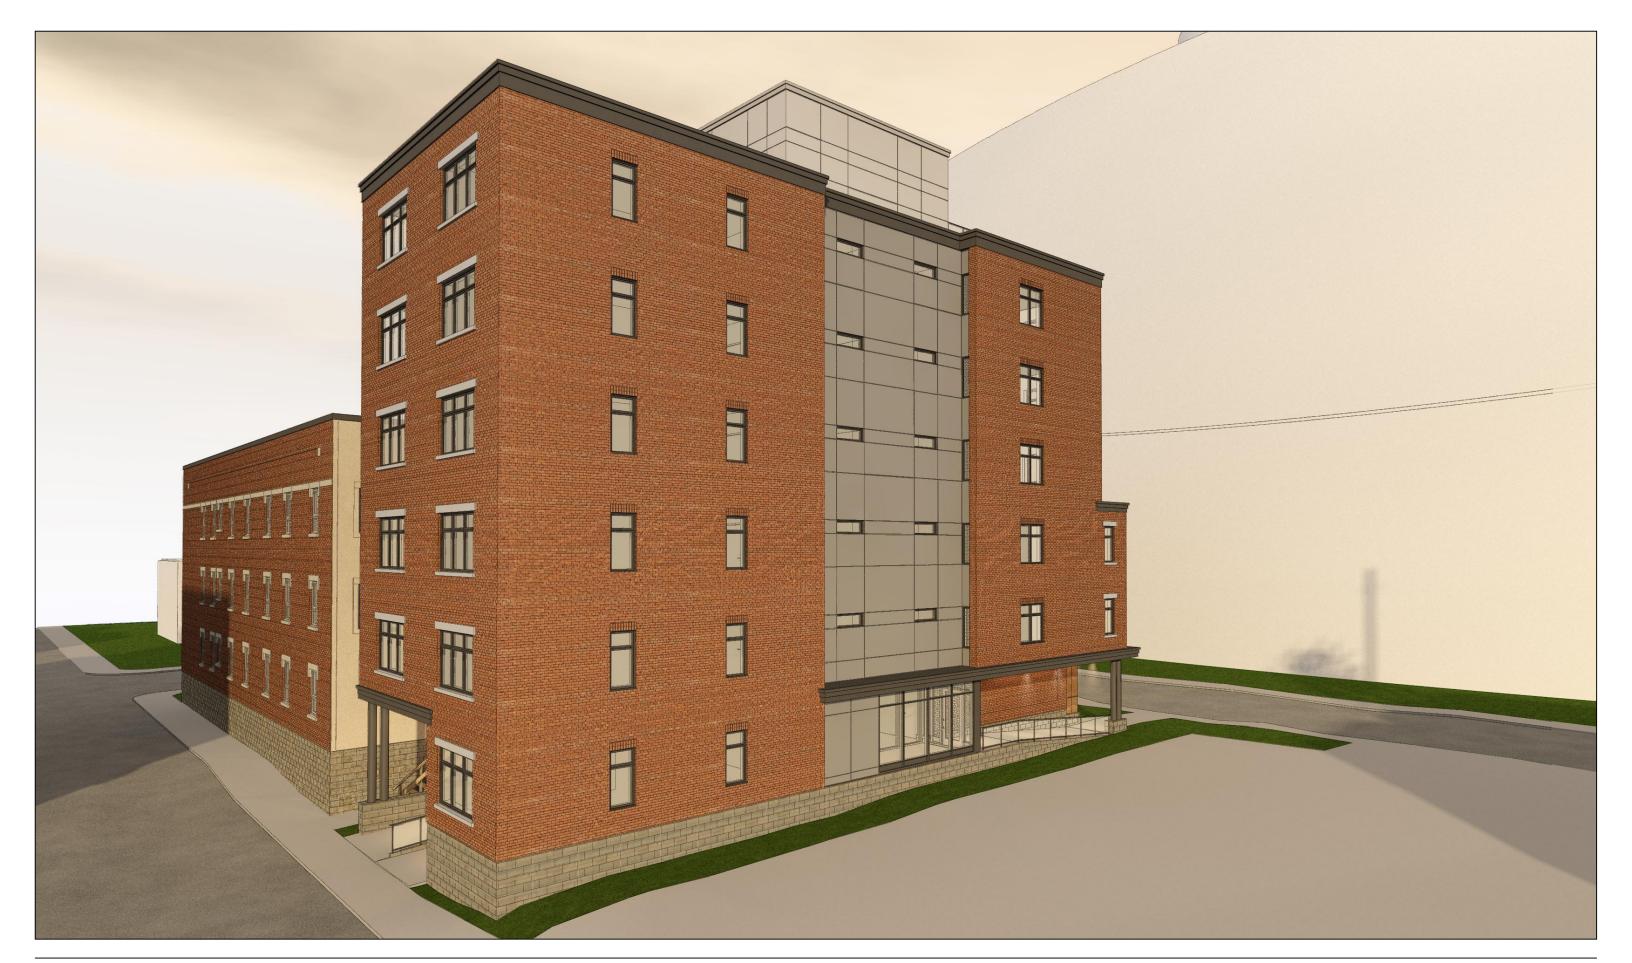

SCALE: N/A
PROJECT No.: 19046

DATE: 2020-04-16

22 UNIT MID-RISE APARTMENT DWELLING

PERSPECTIVE RENDERING - BIRD'S-EYE VIEW FACING SOUTH-EAST

SCALE: N/A
PROJECT No.: 19046

DATE: 2020-04-16

22 UNIT MID-RISE APARTMENT DWELLING PERSPECTIVE RENDERING - VIEW OF MAIN ENTRANCE FROM GILMOUR STREET