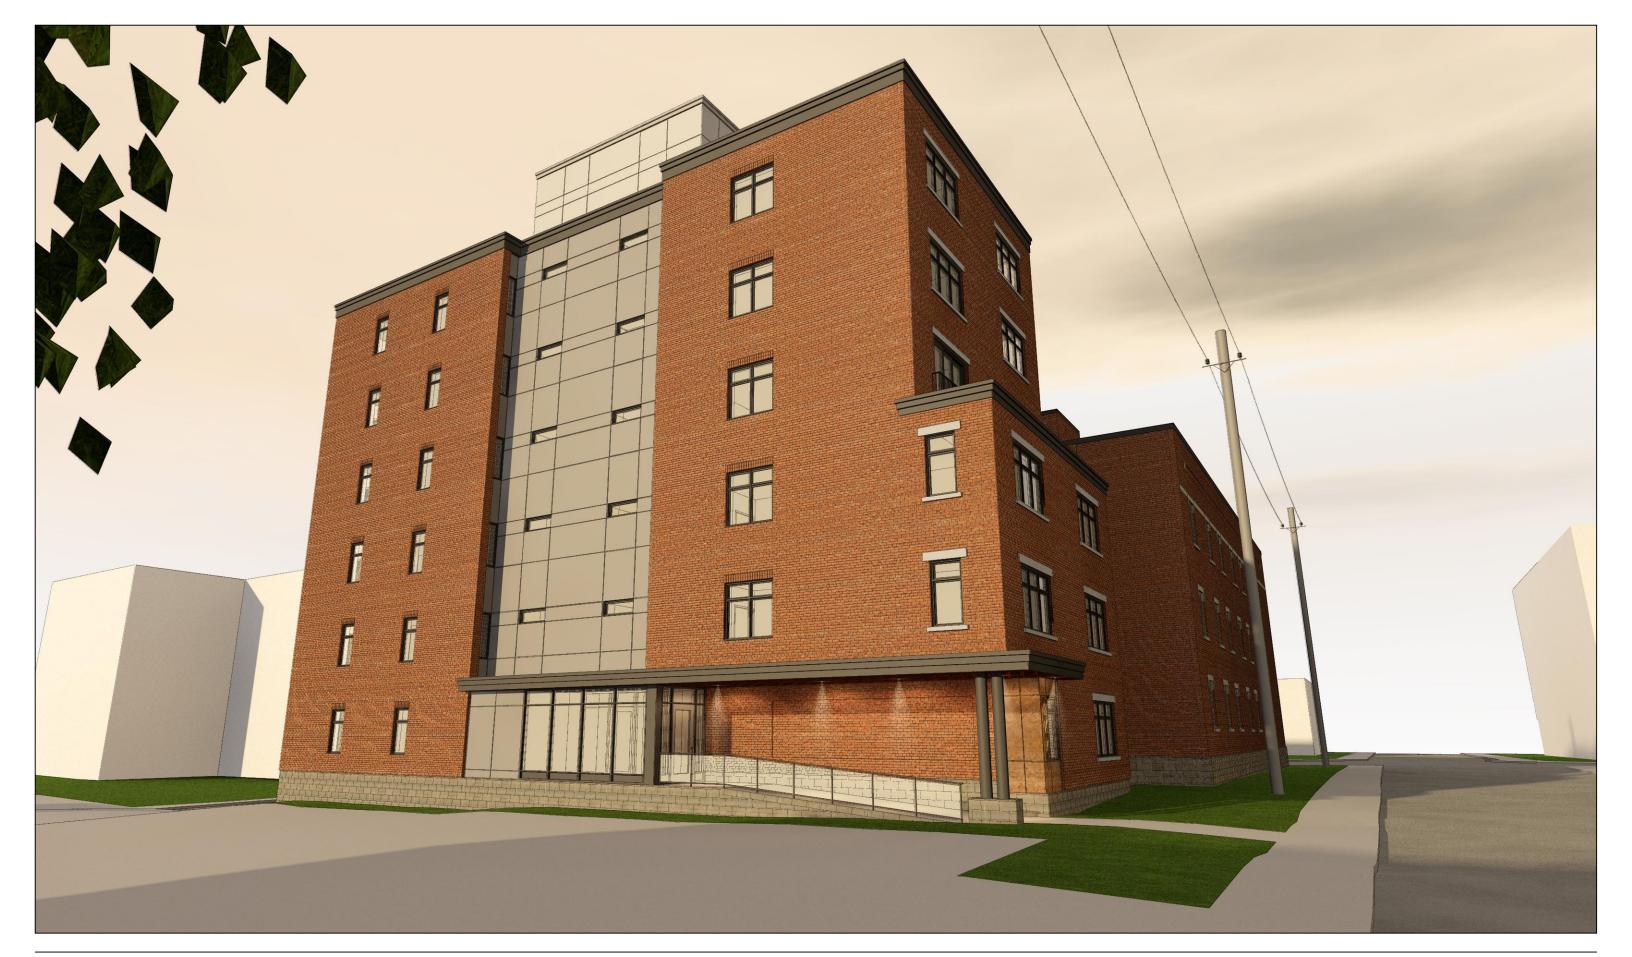

SCALE: N/A
PROJECT No.: 19046

DATE: 2020-04-16

22 UNIT MID-RISE APARTMENT DWELLING

PERSPECTIVE RENDERING - BIRD'S-EYE VIEW FACING SOUTH-EAST

SCALE: N/A
PROJECT No.: 19046

DATE: 2020-04-16

22 UNIT MID-RISE APARTMENT DWELLING PERSPECTIVE RENDERING - VIEW OF MAIN ENTRANCE FROM GILMOUR STREET