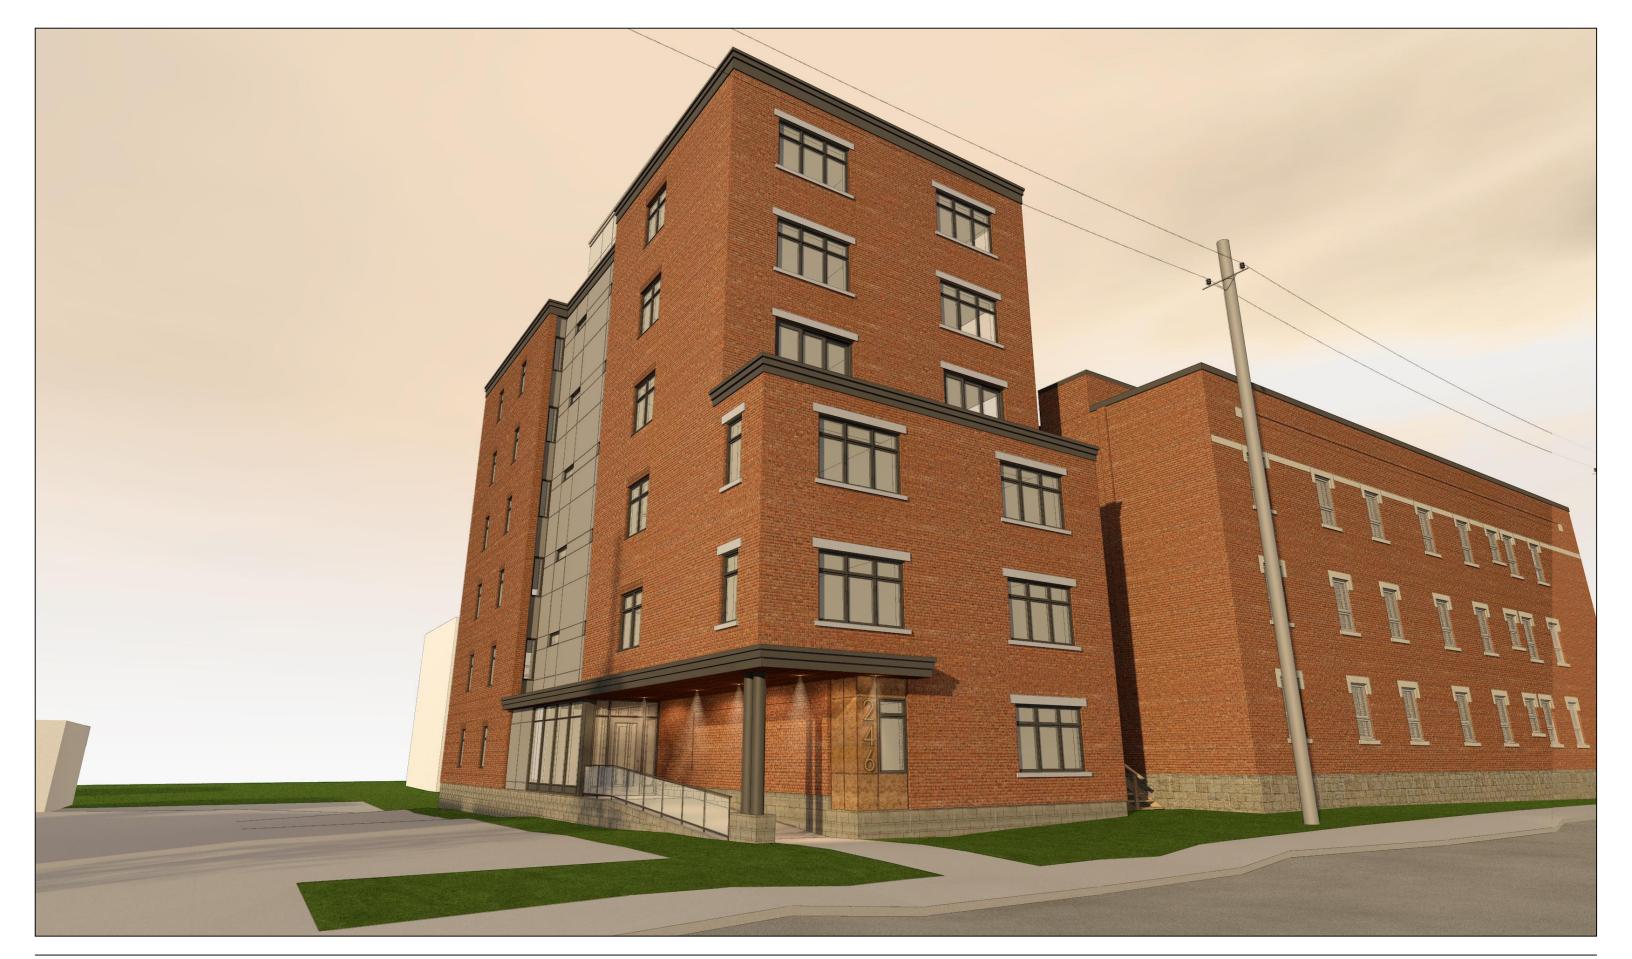

22 UNIT MID-RISE APARTMENT DWELLING

PERSPECTIVE RENDERING - VIEW FACING SOUTH-EAST FROM GILMOUR STREET

SCALE: N/A
PROJECT No.: 19046

SCALE: N/A PROJECT No.: 19046

22 UNIT MID-RISE APARTMENT DWELLING

PERSPECTIVE RENDERING - BIRD'S-EYE VIEW FACING NORTH-WEST