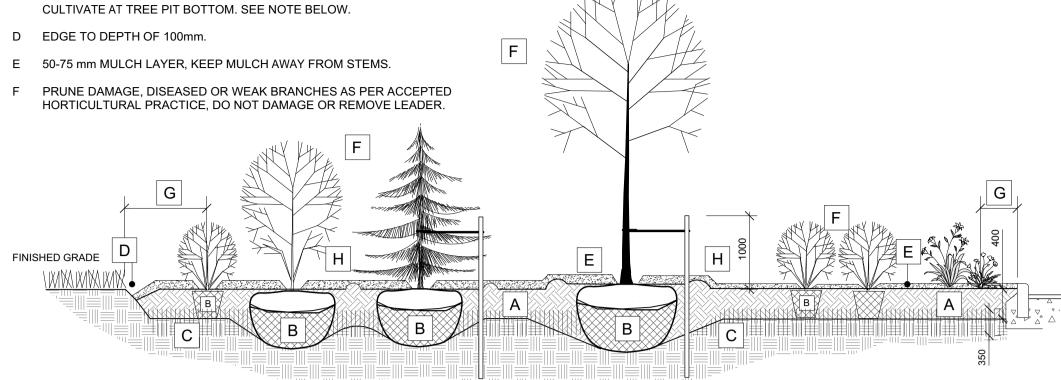

Plant List NTS

- A 450mm COMPACTED PLANTING MEDIUM, DEEPEN AT TREES
- B ROOTBALL, TOP OF ROOT CROWN TO BE FLUSH WITH PLANTING SOIL AND 50mm ABOVE SOIL OUTSIDE PLANTING PIT / POT.
  - C 350mm PLANTING MEDIUM / SUBSOIL CULTIVATED LAYER.
- E 50-75 mm MULCH LAYER, KEEP MULCH AWAY FROM STEMS.
- F PRUNE DAMAGE, DISEASED OR WEAK BRANCHES AS PER ACCEPTED

#### BED PREPARATION

NTS

Planting Bed on Grade

- .1 EXCAVATE OR PLACE FILL FOR PLANTING BED TO PROVIDE 450mm MINIMUM DEPTH OF PLANTING MEDIUM. PLANTING BED TO BE DEEPENED AT TREE LOCATIONS. IF BASE OF PIT IS OVER EXCAVATED. RAISE BOTTOM TO PROPER LEVEL WITH COMPACTED PLANTING
- .2 PLACE 150mm PLANTING MEDIUM ON SUBGRADE AND CULTIVATE INTO TOP 200mm OF SUBSOIL. SEE NOTE BELOW.
- .3 PLACE REMAINDER OF PLANTING MEDIUM OVER CULTIVATED PORTION TO ACHIEVE FINAL GRADE.
- .4 CENTRE OF BED TO BE CROWNED ABOVE ADJACENT GRADE TO APPROVAL OF CONSULTANT.
- ENSURE POSITIVE DRAINAGE AWAY FROM BUILDING WALLS WHERE APPLICABLE.

#### TREE PLANTING:

.1 CUT AND REMOVE TOP 2/3 OF BURLAP AND WIRE BASKET FROM ROOTBALL. .2 PLACE 1-METAL POST (40 x 40 x 2100 mm) AT OUTSIDE OF ROOTBALL ON THE PREVAILING WIND SIDE AND FASTEN TO TRUNK WITH APPROVED

G FIRST ROW OF PERENNIALS TO BE PLANTED 600mm FROM EDGE OF BED/CURB FIRST ROW OF SHRUBS TO BE PLANTED 900mm FROM EDGE OF BED/CURB

H PROVIDE 150 mm DEEP SAUCER AT TREES

- .3 WATER THOROUGHLY SUBSEQUENT TO PLANTING AND THROUGHUT THE
- .4 WRAP TREE TRUNK AFTER INSPECTION OF TREES BY LANDSCAPE
- ARCHITECT. .5 INSTALL RODENT GUARD AND PROTECT TREE FROM RODENT DAMAGE.
- .6 REMOVE TREE RINGS, STAKES AND TRUNK WRAPPING AFTER WARRANTY
- ENSURE THAT ALL TREES MEET THEIR REQUIRED SETBACKS WHEN PLANTED AS PER CITY'S TREE PLANTING GUIDELINE (2006). DECIDUOUS SPECIES SHALL BE A MINIMUM 1.5 METERS AND CONIFEROUS SPECIES

- WARRANTY PERIOD.

- SHALL BE A MINIMUM OF 4.5 METER FROM ROADWAY, DRIVEWAY, SIDEWALK.