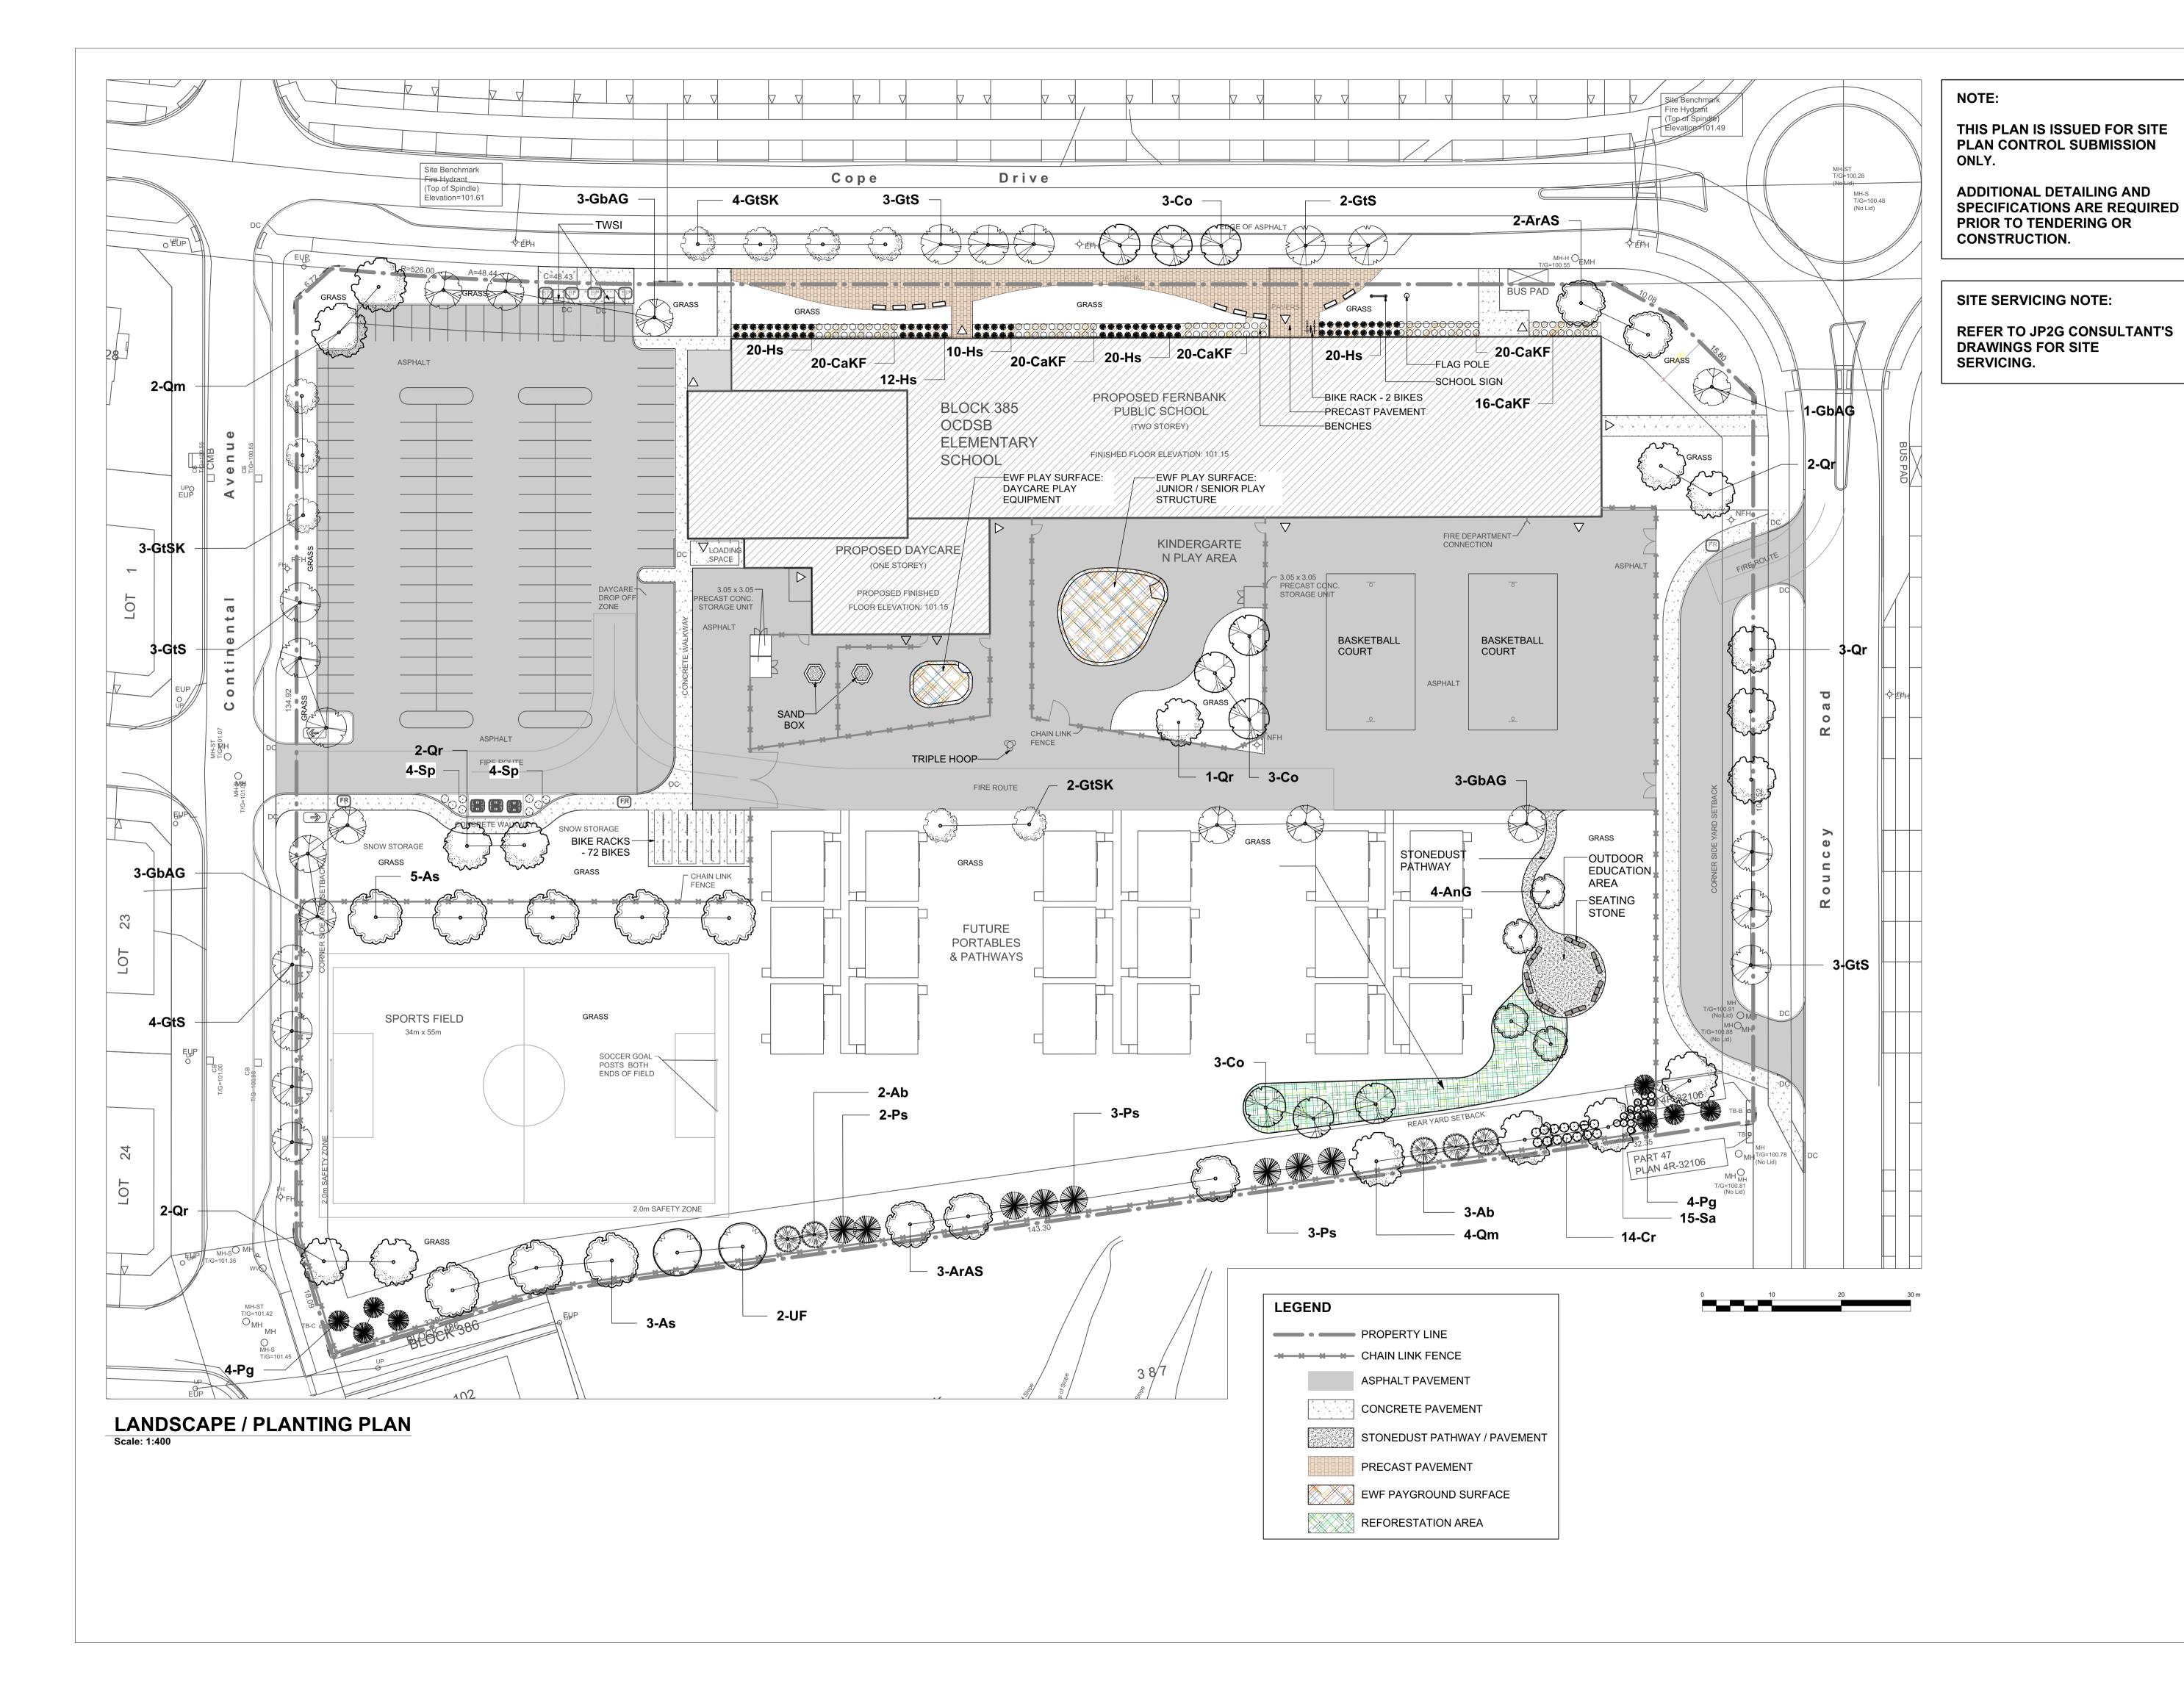

GENERAL NOTES

.1 All general site information and conditions compiled from existing plans, surveys and consultant's field notes. Report all discrepancies prior to any work. No responsibility is born by the Consultant for unknown subsurface conditions.

.2 The location of the utilities is approximate only, and the exact location should be determined by consulting the municipal authorities and utility companies concerned. The Contractor shall prove the location of utilities and shall be responsible for adequate protection from damage.

.3 All dimensions shown are to be verified on site prior to any construction. No deviations are to be made from the layouts as shown on this plan without prior consultation with the Landscape Architect and Owner.

.4 Obtain approval of Landscape Architect for granular base and layout of all pavement areas prior to construction.

.5 Stake planting locations and receive approval of Landscape Architect, prior to excavation of any planting pits. No substitutions of plant material shall be made without prior approval of the Landscape Architect.

.6 Where clay is encountered proper drainage must be ensured in tree/shrub pits, prior to planting. Have method approved by Landscape Architect.

.7 All sodded areas to receive a minimum of 150mm of topsoil over graded sub-base. If sod with mesh is used, mesh to be removed completely during sodding operations. Sod shall come from an approved source and shall be laid within 24 hours of being cut in the nursery. Only nursery sod shall be used.

.8 Final subgrade is to approved by the Landscape Architect prior to sod being laid.

.9 Maintain positive surface runoff through the entire construction period.

.10 Reinstate all areas and items damaged as a result of construction activities.

LANDSCAPE /
PLANTING PLAN

scale
AS NOTED

date
01 NOV, 2019

project number

N45 19-467

drawn by
AA / TF
checked by
MR
r drawing number

N45 19-467 RA 19-1596

CONTRACTOR TO VERIFY ALL DIMENSIONS AND NOTIFY THE ARCHITECT OF ANY DISCREPANCIES BEFORE WORK COMMENCES.

revision

| AnG         4         Acer nigrum 'Green Column'         Green Column Black Maple         60mm caliper         W. ArAS           5         Acer nutrum 'Autumn Spire'         Red Maple         50mm caliper         W. As           8         Acer saccharum         Sugar Maple         70mm caliper         W. As           CO         9         Celtis occidentalis         Hackberry         90mm caliper         W. GbAG           10         Ginkgo biloba 'Autumn Gold'         Autumn Gold Maidenhair Tree         60mm caliper         W. GtS           GtSK         9         Gleditsia triacanthos inermis 'Shademaster'         Gleditsia Shademaster         90mm caliper         W. GtS           GtSK         9         Gleditsia triacanthos inermis 'Draves'         Streetkeeper Honeylocust         60mm caliper         W. Wite Spruce         200 cm ht         W. W. Draw caliper         W. White Spruce         200 cm ht         W. W. Draw caliper         W. White Spruce         200 cm ht         W. W. Draw caliper         W. White Spruce         200 cm ht         W. W. Draw caliper                                                                                                                                                                                                                                                                                                                                                                                                                                                                                                                                                                                                                                                                                                        | Remarks      | Scheduled Size | Common Name                                     | Botanical Name                             | Qty       | ID       |  |  |
|--------------------------------------------------------------------------------------------------------------------------------------------------------------------------------------------------------------------------------------------------------------------------------------------------------------------------------------------------------------------------------------------------------------------------------------------------------------------------------------------------------------------------------------------------------------------------------------------------------------------------------------------------------------------------------------------------------------------------------------------------------------------------------------------------------------------------------------------------------------------------------------------------------------------------------------------------------------------------------------------------------------------------------------------------------------------------------------------------------------------------------------------------------------------------------------------------------------------------------------------------------------------------------------------------------------------------------------------------------------------------------------------------------------------------------------------------------------------------------------------------------------------------------------------------------------------------------------------------------------------------------------------------------------------------------------------------------------------------------------------------------------------------------------------------------------------------------------------------------------------------------------------------------------------------------------------------------------------------------------------------------------------------------------------------------------------------------------------------------------------------------|--------------|----------------|-------------------------------------------------|--------------------------------------------|-----------|----------|--|--|
| 99                                                                                                                                                                                                                                                                                                                                                                                                                                                                                                                                                                                                                                                                                                                                                                                                                                                                                                                                                                                                                                                                                                                                                                                                                                                                                                                                                                                                                                                                                                                                                                                                                                                                                                                                                                                                                                                                                                                                                                                                                                                                                                                             |              |                |                                                 |                                            |           |          |  |  |
| Ab         5         Abies balsamea         Balsam Fir         200 cm ht         W.           AnG         4         Acer nigrum 'Green Column'         Green Column Black Maple         60mm caliper         W.           ArAS         5         Acer rubrum 'Autumn Spire'         Red Maple         50mm caliper         W.           As         8         Acer saccharum         Sugar Maple         70mm caliper         W.           Co         9         Celtis occidentalis         Hackberry         90mm caliper         W.           GbAG         10         Ginkgo biloba 'Autumn Gold'         Autumn Gold Maidenhair Tree         60mm caliper         W.           GtS         15         Gleditsia triacanthos inermis 'Draves'         Streetkeeper Honeylocust         60mm caliper         W.           GtSK         9         Gleditsia triacanthos inermis 'Draves'         Streetkeeper Honeylocust         60mm caliper         W.           Pg         8         Pinus strobus         Eastern White Pine         200 cm ht         W.           Pg         8         Pinus strobus         Eastern White Pine         200 cm ht         W.           Qr         10         Quercus macrocarpa         Bur Oak         70mm caliper         W.           UF                                                                                                                                                                                                                                                                                                                                                                                                                                                                                                                                                                                                                                                                                                                                                                                                                                             |              |                |                                                 | Trees                                      |           |          |  |  |
| AnG         4         Acer nigrum 'Green Column'         Green Column Black Maple         60mm caliper         WARAS           ArAS         5         Acer rubrum 'Autumn Spire'         Red Maple         50mm caliper         WAS           As         8         Acer saccharum         Sugar Maple         70mm caliper         WAS           Co         9         Celtis occidentalis         Hackberry         90mm caliper         WGBS           GbAG         10         Ginkgo biloba 'Autumn Gold'         Autumn Gold Maidenhair Tree         60mm caliper         WGBS           GtSK         9         Gleditsia triacanthos inermis 'Shademaster'         Gleditsia Shademaster         90mm caliper         WGBS           GtSK         9         Gleditsia triacanthos inermis 'Draves'         Streetkeeper Honeylocust         60mm caliper         WGBS           Pg         8         Picea glauca         White Spruce         200 cm ht         WR           Ps         8         Picus strobus         Eastern White Pine         200 cm ht         WR           Qm         6         Quercus macrocarpa         Bur Oak         70mm caliper         W           Qr         10         Quercus macrocarpa         Bur Oak         70mm caliper         W                                                                                                                                                                                                                                                                                                                                                                                                                                                                                                                                                                                                                                                                                                                                                                                                                                                |              |                |                                                 |                                            | 99        |          |  |  |
| ArAS 5 Acer rubrum 'Autumn Spire' Red Maple 50mm caliper W. As 8 Acer saccharum Sugar Maple 70mm caliper W. Co 9 Celtis occidentalis Hackberry 90mm caliper W. GbAG 10 Ginkgo biloba 'Autumn Gold' Autumn Gold Maidenhair Tree 60mm caliper W. GtS 15 Gleditsia triacanthos inermis 'Shademaster' Gleditsia Shademaster 90mm caliper W. GtSK 9 Gleditsia triacanthos inermis 'Draves' Streetkeeper Honeylocust 60mm caliper W. Pg 8 Picea glauca White Spruce 200 cm ht. W. Pg 8 Picea glauca White Spruce 200 cm ht. W. Qm 6 Quercus macrocarpa Burr Oak 70mm caliper W. Qr 10 Quercus rubra Northern Red Oak 70mm caliper W. Qr 10 Quercus rubra Northern Red Oak 70mm caliper W. Qr 10 Quercus rubra Northern Red Oak 70mm caliper W. Shrubs  Shrubs  Cr 14 Cornus racemosa Gray Dogwood 50 cm ht. Pr. Sa 15 Symphoricarpos albus Snowberry 50 cm ht. Pr. Sa 15 Symphoricarpos albus Snowberry 50 cm ht. Pr. Sp 8 Syringa x prestoniae Preston Lilac 100 cm ht. Pr. Sp 8 Helictrochon semperverens Ornamental Oats 178  CaKF 96 Calamagrostis x acutiflora 'Karl Foerster' Feather Reed Grass 1 1 178  CaKF 96 Calamagrostis x acutiflora 'Karl Foerster' Feather Reed Grass 1 1 REFORESTATION - TREES - Plant conifers in groupings of 3-5, deciduous to be mixed throughout beds 48  As for 6 Acer saccharum Sugar Maple 150 cm ht. B. Asa for 6 Acer saccharum Red Maple 150 cm ht. B. Gray Dogwood 50 cm ht. P. P. Gray Dogwood 50 cm ht. B.  | WB, Staked   | 200 cm ht      | Balsam Fir                                      | Abies balsamea                             | 5         | Ab       |  |  |
| As 8 Acer saccharum Sugar Maple 70mm caliper Work Co 9 Celtis occidentalis Hackberry 90mm caliper Work GbAG 10 Ginkgo biloba 'Autumn Gold' Autumn Gold Maidenhair Tree 60mm caliper Work GtS 15 Gleditsia triacanthos inermis 'Shademaster' Gleditsia Shademaster 90mm caliper Work GtSK 9 Gleditsia triacanthos inermis 'Draves' Streetkeeper Honeylocust 60mm caliper Work Pg 8 Picea glauca White Spruce 200 cm ht Work Ps 8 Pinus strobus Eastern White Pine 200 cm ht Work Ps 8 Pinus strobus Eastern White Pine 200 cm ht Work Ps 8 Pinus strobus Eastern White Pine 200 cm ht Work Ps 2 Ulmus 'Fronteir' Fronteir Elm 70mm caliper Work Ps 2 Ulmus 'Fronteir' Fronteir Elm 70mm caliper Work Ps 2 Ulmus 'Fronteir' Fronteir Elm 70mm caliper Work Ps 2 Ulmus 'Fronteir' Fronteir Elm 70mm caliper Work Ps 2 Ulmus 'Spruce Preston Lilac 100 cm ht. Ps 2 Perennials Preston Lilac 100 cm ht. Preston Eastern White Ps 2 Ulmus Perennials 178 CaKF 96 Calamagrostis x acutiflora 'Karl Foerster' Feather Reed Grass 1 CakF 96 Calamagrostis x acutiflora 'Karl Foerster' Feather Reed Grass 1 CakF 96 Calamagrostis x acutiflora 'Karl Foerster' Feather Reed Grass 1 CakF 96 Calamagrostis x acutiflora 'Karl Foerster' Feather Reed Grass 1 CakF 96 Calamagrostis x acutiflora 'Karl Foerster' Feather Reed Grass 1 CakF 96 Calamagrostis x acutiflora 'Karl Foerster' Feather Reed Grass 1 CakF 96 Calamagrostis x acutiflora 'Karl Foerster' Feather Reed Grass 1 CakF 96 Calamagrostis x acutiflora 'Karl Foerster' Feather Reed Grass 1 CakF 96 Calamagrostis x acutiflora 'Karl Foerster' Feather Reed Grass 1 CakF 96 Calamagrostis x acutiflora 'Karl Foerster' Feather Reed Grass 1 CakF 96 Calamagrostis x acutiflora 'Karl Foerster' Feather Reed Grass 1 CakF 96 Calamagrostis x acutiflora 'Karl Foerster' Feather Reed Grass 1 CakF 96 Calamagrostis x acutiflora 'Karl Foerster' Feather Reed Grass 1 CakF 96 Calamagrostis x acutiflora 'Karl Foer | WB, Staked   | 60mm caliper   | Green Column Black Maple                        | Acer nigrum 'Green Column'                 | 4         | AnG      |  |  |
| Co 9 Celtis occidentalis Hackberry 90mm caliper Watumn Gold 10 Ginkgo biloba 'Autumn Gold' Autumn Gold Maidenhair Tree 60mm caliper Watumn Gold Sinkgo biloba 'Autumn Gold' Gleditsia Shademaster 90mm caliper Watumn Gold Maidenhair Tree 60mm caliper Watumn Gold Communication Watumn Gold Co | WB, Staked   | 50mm caliper   | Red Maple                                       | Acer rubrum 'Autumn Spire'                 | 5         | ArAS     |  |  |
| GbAG 10 Ginkgo biloba 'Autumn Gold' Autumn Gold Maidenhair Tree 60mm caliper W. GtS 15 Gleditsia triacanthos inermis 'Shademaster' Gleditsia Shademaster 90mm caliper W. GtSK 9 Gleditsia triacanthos inermis 'Draves' Streetkeeper Honeylocust 60mm caliper W. Pg 8 Picea glauca White Spruce 200 cm ht W. Ps 8 Pinus strobus Eastern White Pine 200 cm ht. W. Ps 8 Pinus strobus Eastern White Pine 200 cm ht. W. Qm 6 Quercus macrocarpa Burr Oak 70mm caliper W. Qr 10 Quercus rubra Northern Red Oak 70mm caliper W. Qr 12 Ulmus 'Fronteir' Fronteir Elm 70mm caliper W. W. Ps 2 Ulmus 'Fronteir' Fronteir Elm 70mm caliper W. Ps 15 Symphoricarpos albus Snowberry 50 cm ht. Ps 15 Symphoricarpos albus Snowberry 50 cm ht. Pr 17 Sp 8 Syringa x prestoniae Preston Lilac 100 cm ht. Pr 18 Sp 8 Helictrochon semperverens Ornamental Oats 1 Carter Sp 150 cm ht. Base of Acer saccharum Red Maple 150 cm ht. Base of Acer saccharum Red Maple 150 cm ht. Base of Acer saccharum Red Maple 150 cm ht. Base of Acer subrurm Red Maple 150 cm ht. Base of Acer subrurm Red Maple 150 cm ht. Base of Acer subrurm Red Maple 150 cm ht. Base of Acer subrurm Red Maple 150 cm ht. Base of Acer saccharum American Hophornbeam 150 cm ht. Base of Acer subrurm Red Maple 150 cm ht. Base of Acer subrurm Red Maple 150 cm ht. Base of Acer subrurm Red Maple 150 cm ht. Base of Acer subrurm Red Maple 150 cm ht. Base of Acer subrurm Red Maple 150 cm ht. Base of Acer subrurm Red Maple 150 cm ht. Base of Acer subrurm Red Maple 150 cm ht. Base of Acer subrurm Red Maple 150 cm ht. Base of Acer subrurm Red Maple 150 cm ht. Base of Acer subrurm Red Maple 150 cm ht. Base of Acer subrurm Red Maple 150 cm ht. Base of Acer subrurm Red Maple 150 cm ht. Base of Acer subrurm Red Maple 150 cm ht. Base of Acer subrurm Red Maple 150 cm ht. Base of Acer subrurm Red Maple 150 cm ht. Base of Acer subrurm Red Maple 150 cm ht. Base of Acer subrurm Red Maple 150 cm ht. Base of Acer subrurm Red Maple 150 cm ht. Base of Acer subrurm Red Maple 150 cm ht. Base of Acer subrurm Red Maple 150 cm ht. Pe 150 cm ht | WB, Staked   | 70mm caliper   | Sugar Maple                                     | Acer saccharum                             | 8         | As       |  |  |
| GtS     15     Gleditisia triacanthos inermis 'Shademaster'     Gleditisia Shademaster     90mm caliper     W       GtSK     9     Gleditisia triacanthos inermis 'Draves'     Streetkeeper Honeylocust     60mm caliper     W       Pg     8     Picea glauca     White Spruce     200 cm ht     W       Ps     8     Pinus strobus     Eastern White Pine     200 cm ht     W       Qm     6     Quercus macrocarpa     Burr Oak     70mm caliper     W       Qr     10     Quercus rubra     Northern Red Oak     70mm caliper     W       UF     2     Ulmus 'Fronteir'     Fronteir Elm     70mm caliper     W       Shrubs       37     Shrubs       37     Shrubs     Snowberry     50 cm ht.     Pr       Sa     15     Symphoricarpos albus     Snowberry     50 cm ht.     Pr       Sa     15     Symphoricarpos albus     Snowberry     50 cm ht.     Pr       Sp     8     Syringa x prestoniae     Preston Lilac     100 cm ht.     Pr       CaKF     96     Calamagrostis x acutiflora 'Karl Foerster'     Feather Reed Grass     1       Hs     82     Helictrochon semperverens     Ornamental Oats     1       REFORESTATION - TREE                                                                                                                                                                                                                                                                                                                                                                                                                                                                                                                                                                                                                                                                                                                                                                                                                                                                                                                                                                           | WB, Staked   | 90mm caliper   | Hackberry                                       | Celtis occidentalis                        | 9         | Со       |  |  |
| GtSK     9     Gleditsia triacanthos inermis 'Draves'     Streetkeeper Honeylocust     60mm caliper     W       Pg     8     Picea glauca     White Spruce     200 cm ht     W       Ps     8     Pinus strobus     Eastern White Pine     200 cm ht     W       Qm     6     Quercus macrocarpa     Burr Oak     70mm caliper     W       Qr     10     Quercus rubra     Northern Red Oak     70mm caliper     W       UF       2     Ulmus 'Fronteir'     Fronteir Elm     70mm caliper     W       Shrubs       37     Symbol     50 cm ht.     Pr       Sa     15     Symphoricarpos albus     Snowberry     50 cm ht.     Pr       Sa     15     Symphoricarpos albus     Snowberry     50 cm ht.     Pr       Springa x prestoniae     Preston Lilac     100 cm ht.     Pr       Perennials       178     178     100 cm ht.     Pr       CaKF     96     Calamagrostis x acutiflora 'Karl Foerster'     Feather Reed Grass     1       Hs     82     Helictrochon semperverens     Ornamental Oats     1       REFORESTATION - TREES - Plant conifers in groupings of 3-5, deciduous to be mixed throughout beds   <                                                                                                                                                                                                                                                                                                                                                                                                                                                                                                                                                                                                                                                                                                                                                                                                                                                                                                                                                                                                   | WB, Staked   | 60mm caliper   | Autumn Gold Maidenhair Tree                     | Ginkgo biloba 'Autumn Gold'                | 10        | GbAG     |  |  |
| GtSK     9     Gleditsia triacanthos inermis 'Draves'     Streetkeeper Honeylocust     60mm caliper     W       Pg     8     Picea glauca     White Spruce     200 cm ht     W       Ps     8     Pinus strobus     Eastern White Pine     200 cm ht     W       Qm     6     Quercus macrocarpa     Burr Oak     70mm caliper     W       Qr     10     Quercus rubra     Northern Red Oak     70mm caliper     W       UF     2     Ulmus 'Fronteir'     Fronteir Elm     70mm caliper     W       Shrubs       37       Cr     14     Cornus racemosa     Gray Dogwood     50 cm ht.     Pr       Sa     15     Symphoricarpos albus     Snowberry     50 cm ht.     Pr       Sp     8     Syringa x prestoniae     Preston Lilac     100 cm ht.     Pr       Perennials       178     178       CaKF     96     Calamagrostis x acutiflora 'Karl Foerster'     Feather Reed Grass     1       Hs     82     Helictrochon semperverens     Ornamental Oats     1       REFORESTATION - TREES - Plant conifers in groupings of 3-5, deciduous to be mixed throughout beds       48                                                                                                                                                                                                                                                                                                                                                                                                                                                                                                                                                                                                                                                                                                                                                                                                                                                                                                                                                                                                                                           | WB, Staked   | 90mm caliper   | Gleditsia Shademaster                           |                                            | 15        | GtS      |  |  |
| Pg         8         Picea glauca         White Spruce         200 cm ht         W           Ps         8         Pinus strobus         Eastern White Pine         200 cm ht         W           Qm         6         Quercus macrocarpa         Burr Oak         70mm caliper         W           Qr         10         Quercus rubra         Northern Red Oak         70mm caliper         W           UF         2         Ulmus 'Fronteir'         Fronteir Elm         70mm caliper         W           Shrubs         Shrubs           37         Cr         14         Cornus racemosa         Gray Dogwood         50 cm ht         Pr           Sa         15         Symphoricarpos albus         Snowberry         50 cm ht         Pr           Sp         8         Syringa x prestoniae         Preston Lilac         100 cm ht         Pr           Perennials         Preston Lilac         100 cm ht         Pr           CaKF         96         Calamagrostis x acutiflora 'Karl Foerster'         Feather Reed Grass         1           Hs         82         Helictrochon semperverens         Ornamental Oats         1           REFORESTATION                                                                                                                                                                                                                                                                                                                                                                                                                                                                                                                                                                                                                                                                                                                                                                                                                                                                                                                                                         | WB, Staked   | <u> </u>       |                                                 |                                            |           |          |  |  |
| Ps         8         Pinus strobus         Eastern White Pine         200 cm ht.         W           Qm         6         Quercus macrocarpa         Burr Oak         70mm caliper         W           Qr         10         Quercus rubra         Northern Red Oak         70mm caliper         W           UF         2         Ulmus 'Fronteir'         Fronteir Elm         70mm caliper         W           UF         Shrubs         Shrubs         50 cm ht.         Prome and a promoder of the pro                                                                                                                                                                                                                                                                                                                                                                    | WB, Staked   | •              |                                                 |                                            |           |          |  |  |
| Qm6Quercus macrocarpaBurr Oak70mm caliperWQr10Quercus rubraNorthern Red Oak70mm caliperWUF2Ulmus 'Fronteir'Fronteir Elm70mm caliperWShrubs37ShrubsShrubsShrubsSom ht.P214Cornus racemosaGray Dogwood50 cm ht.PSa15Symphoricarpos albusSnowberry50 cm ht.PSp8Syringa x prestoniaePreston Lilac100 cm ht.PPerennials178Perennials178CaKF96Calamagrostis x acutiflora 'Karl Foerster'Feather Reed Grass1Hs82Helictrochon semperverensOrnamental Oats1REFORESTATION - TREES - Plant conifers in groupings of 3-5, deciduous to be mixed throughout beds48As for6Acer saccharumSugar Maple150 cm ht.BAs for6Acer rubrumRed Maple150 cm ht.BAsa for6Acer rubrumRed Maple150 cm ht.BBp for6Betulus papyriferaWhite Birch150 cm ht.BOv for6Ostrya virginianaAmerican Hophornbeam150 cm ht.BPg for6Pinus strobusWhite Spruce75 cm ht.PQm for6Pinus strobusWhite Pine50 cm ht.B                                                                                                                                                                                                                                                                                                                                                                                                                                                                                                                                                                                                                                                                                                                                                                                                                                                                                                                                                                                                                                                                                                                                                                                                                                                          | WB, Staked   |                | •                                               |                                            |           |          |  |  |
| Qr     10     Quercus rubra     Northern Red Oak     70mm caliper     W       UF     2     Ulmus 'Fronteir'     Fronteir Elm     70mm caliper     W       Shrubs       37       Cr     14     Cornus racemosa     Gray Dogwood     50 cm ht.     Pr       Sa     15     Symphoricarpos albus     Snowberry     50 cm ht.     Pr       Sp     8     Syringa x prestoniae     Preston Lilac     100 cm ht.     Pr       Perennials       178     Perennials     100 cm ht.     Pr       Las     82     Helictrochon semperverens     Ornamental Oats     1       REFORESTATION - TREES - Plant conifers in groupings of 3-5, deciduous to be mixed throughout beds       48     48       As for     6     Acer saccharum     Sugar Maple     150 cm ht.     B.       As for     6     Acer rubrum     Red Maple     150 cm ht.     B.       As for     6     Acer rubrum     Red Maple     150 cm ht.     B.       Oy for     6     Ostrya virginiana     American Hophornbeam     150 cm ht.     B.       Pg for     6     Pica glauca     White Spruce     75 cm ht.     P.       Qm for     6     Quercus macrocarpa </td <td>WB, Staked</td> <td></td> <td></td> <td></td> <td></td> <td></td>                                                                                                                                                                                                                                                                                                                                                                                                                                                                                                                                                                                                                                                                                                                                                                                                                                                                                                                               | WB, Staked   |                |                                                 |                                            |           |          |  |  |
| UF 2 Ulmus 'Fronteir' Fronteir Elm 70mm caliper W Shrubs  37 Cr 14 Cornus racemosa Gray Dogwood 50 cm ht. Pr Sa 15 Symphoricarpos albus Snowberry 50 cm ht. Pr Sp 8 Syringa x prestoniae Preston Lilac 100 cm ht. Pr  Perennials  178 CaKF 96 Calamagrostis x acutiflora 'Karl Foerster' Feather Reed Grass 1 Hs 82 Helictrochon semperverens Ornamental Oats 1  REFORESTATION - TREES - Plant conifers in groupings of 3-5, deciduous to be mixed throughout beds  48 As for 6 Acer saccharum Sugar Maple 150 cm ht. Br Asa for 6 Acer rubrum Red Maple 150 cm ht. Br Asa for 6 Betulus papyrifera White Birch 150 cm ht. Br Ov for 6 Ostrya virginiana American Hophornbeam 150 cm ht. Br Pg for 6 Picea glauca White Spruce 75 cm ht. Pr Ps for 6 Pinus strobus White Pine 50 cm ht. Pr Qm for 6 Quercus macrocarpa Bur Oak 150 cm ht. Pr                                                                                                                                                                                                                                                                                                                                                                                                                                                                                                                                                                                                                                                                                                                                                                                                                                                                                                                                                                                                                                                                                                                                                                                                                                                                                   | WB, Staked   | 70mm caliper   |                                                 | •                                          | 10        | Qr       |  |  |
| Cr 14 Cornus racemosa Gray Dogwood 50 cm ht. Proceedings of the second o | WB, Staked   |                | Fronteir Elm                                    |                                            | 2         |          |  |  |
| Cr 14 Cornus racemosa Gray Dogwood 50 cm ht. Programment of the progra |              | -              |                                                 | Shrubo                                     |           |          |  |  |
| Cr       14       Cornus racemosa       Gray Dogwood       50 cm ht.       Pr.         Sa       15       Symphoricarpos albus       Snowberry       50 cm ht.       Pr.         Sp       8       Syringa x prestoniae       Preston Lilac       100 cm ht.       Pr.         Perennials         178         CaKF       96       Calamagrostis x acutiflora 'Karl Foerster'       Feather Reed Grass       1         Hs       82       Helictrochon semperverens       Ornamental Oats       1         REFORESTATION - TREES - Plant conifers in groupings of 3-5, deciduous to be mixed throughout beds         48       As for       6       Acer saccharum       Sugar Maple       150 cm ht.       Br.         As a for       6       Acer saccharum       Red Maple       150 cm ht.       Br.         As for       6       Acer rubrum       Red Maple       150 cm ht.       Br.         Bp for       6       Betulus papyrifera       White Birch       150 cm ht.       Br.         Ov for       6       Ostrya virginiana       American Hophornbeam       150 cm ht.       Br.         Pg for       6       Picea glauca       White Spruce       75 cm ht. <td< td=""><td></td><td></td><td></td><td>Siliubs</td><td>37</td><td></td></td<>                                                                                                                                                                                                                                                                                                                                                                                                                                                                                                                                                                                                                                                                                                                                                                                                                                                                         |              |                |                                                 | Siliubs                                    | 37        |          |  |  |
| Sa15Symphoricarpos albusSnowberry50 cm ht.Preston LilacPerennials178CaKF96Calamagrostis x acutiflora 'Karl Foerster'Feather Reed Grass1Hs82Helictrochon semperverensOrnamental Oats1REFORESTATION - TREES - Plant conifers in groupings of 3-5, deciduous to be mixed throughout beds484848As for6Acer saccharumSugar Maple150 cm ht.B.Asa for6Acer rubrumRed Maple150 cm ht.B.Bp for6Betulus papyriferaWhite Birch150 cm ht.B.Ov for6Ostrya virginianaAmerican Hophornbeam150 cm ht.B.Pg for6Picea glaucaWhite Spruce75 cm ht.Preston LilacPs for6Pinus strobusWhite Pine50 cm ht.Preston LilacQm for6Quercus macrocarpaBur Oak150 cm ht.B.                                                                                                                                                                                                                                                                                                                                                                                                                                                                                                                                                                                                                                                                                                                                                                                                                                                                                                                                                                                                                                                                                                                                                                                                                                                                                                                                                                                                                                                                                   | Potted       | 50 cm ht.      | Gray Dogwood                                    | Cornus racemosa                            |           | Cr       |  |  |
| Sp       8       Syringa x prestoniae       Preston Lilac       100 cm ht.       Preston Lilac         Perennials         178       178         CaKF       96       Calamagrostis x acutiflora 'Karl Foerster'       Feather Reed Grass       1         Hs       82       Helictrochon semperverens       Ornamental Oats       1         REFORESTATION - TREES - Plant conifers in groupings of 3-5, deciduous to be mixed throughout beds         48       48         As for       6       Acer saccharum       Sugar Maple       150 cm ht.       Be         Asa for       6       Acer rubrum       Red Maple       150 cm ht.       Be         Bp for       6       Betulus papyrifera       White Birch       150 cm ht.       Be         Ov for       6       Ostrya virginiana       American Hophornbeam       150 cm ht.       Be         Pg for       6       Picea glauca       White Spruce       75 cm ht.       Pe         Qm for       6       Quercus macrocarpa       Bur Oak       150 cm ht.       Be                                                                                                                                                                                                                                                                                                                                                                                                                                                                                                                                                                                                                                                                                                                                                                                                                                                                                                                                                                                                                                                                                                      | Potted       | 50 cm ht.      |                                                 | Symphoricarpos albus                       | 15        | Sa       |  |  |
| CaKF 96 Calamagrostis x acutiflora 'Karl Foerster' Feather Reed Grass 1  Hs 82 Helictrochon semperverens Ornamental Oats 1  REFORESTATION - TREES - Plant conifers in groupings of 3-5, deciduous to be mixed throughout beds 48  As for 6 Acer saccharum Sugar Maple 150 cm ht. Barbor 6 Acer rubrum Red Maple 150 cm ht. Barbor 6 Betulus papyrifera White Birch 150 cm ht. Barbor 6 Ostrya virginiana American Hophornbeam 150 cm ht. Barbor 6 Picea glauca White Spruce 75 cm ht. Per Ps for 6 Pinus strobus White Pine 50 cm ht. Barbor 6 Quercus macrocarpa Bur Oak 150 cm ht. Barbor 6 Picea macrocarpa Bur Oak 150 cm ht. Barbor 6 Red Maple 150 cm ht. Barbor 6 Pinus strobus 150 cm ht. Per Ps for 6 Pinus strobus 150 cm ht. Barbor 6 Red Maple 150 cm ht. Per Ps for 6 Pinus strobus 150 cm ht. Per Ps for 6 Quercus macrocarpa 8 Bur Oak 150 cm ht. Barbor  | Potted       |                | -                                               | <u> </u>                                   | 8         |          |  |  |
| CaKF96Calamagrostis x acutiflora 'Karl Foerster'Feather Reed Grass1Hs82Helictrochon semperverensOrnamental Oats1REFORESTATION - TREES - Plant conifers in groupings of 3-5, deciduous to be mixed throughout beds4848Sugar Maple150 cm ht.BsAs for6Acer saccharumRed Maple150 cm ht.BsAsa for6Acer rubrumRed Maple150 cm ht.BsBp for6Betulus papyriferaWhite Birch150 cm ht.BsOv for6Ostrya virginianaAmerican Hophornbeam150 cm ht.BsPg for6Picea glaucaWhite Spruce75 cm ht.PcPs for6Pinus strobusWhite Pine50 cm ht.PcQm for6Quercus macrocarpaBur Oak150 cm ht.Bs                                                                                                                                                                                                                                                                                                                                                                                                                                                                                                                                                                                                                                                                                                                                                                                                                                                                                                                                                                                                                                                                                                                                                                                                                                                                                                                                                                                                                                                                                                                                                          |              |                |                                                 | Perennials                                 |           |          |  |  |
| Hs 82 Helictrochon semperverens Ornamental Oats 1  REFORESTATION - TREES - Plant conifers in groupings of 3-5, deciduous to be mixed throughout beds 48  As for 6 Acer saccharum Sugar Maple 150 cm ht. Barrier Asa for 6 Acer rubrum Red Maple 150 cm ht. Barrier Bror 6 Betulus papyrifera White Birch 150 cm ht. Barrier Hophornbeam 150 cm ht. Ba |              |                |                                                 |                                            | 178       |          |  |  |
| Hs 82 Helictrochon semperverens Ornamental Oats 1  REFORESTATION - TREES - Plant conifers in groupings of 3-5, deciduous to be mixed throughout beds  48  As for 6 Acer saccharum Sugar Maple 150 cm ht. Barrian Asa for 6 Acer rubrum Red Maple 150 cm ht. Barrian Beror 6 Betulus papyrifera White Birch 150 cm ht. Barrian Hophornbeam 150 cm ht.  | 1 gallon pot |                | Feather Reed Grass                              | Calamagrostis x acutiflora 'Karl Foerster' | 96        | CaKF     |  |  |
| As for 6 Acer saccharum Sugar Maple 150 cm ht. Bara for 6 Acer rubrum Red Maple 150 cm ht. Bara for 6 Betulus papyrifera White Birch 150 cm ht. Bara for 6 Ostrya virginiana American Hophornbeam 150 cm ht. Bara for 6 Picea glauca White Spruce 75 cm ht. Per for 6 Pinus strobus White Pine 50 cm ht. Bara for 6 Quercus macrocarpa Bur Oak 150 cm ht. Bara for 6 Red Maple 150 cm ht. Per for 6 Pinus strobus White Pine 50 cm ht. Bara for 6 Quercus macrocarpa Bur Oak 150 cm ht. Bara for for 6 Quercus macrocarpa Bur Oak 150 cm ht. Bara for                                                                                                                                                                                                                                                                                                                                                                                                                                                                                                                                                                                                                                                                                                                                                                                                                                                                                                                                                                                                                                                                                                                                                                                                                                                                                                                                                                                                                                                                                                                                      | 1 gallon pot |                | Ornamental Oats                                 | Helictrochon semperverens                  | 82        | Hs       |  |  |
| As for 6 Acer saccharum Sugar Maple 150 cm ht. Bara for 6 Acer rubrum Red Maple 150 cm ht. Bara for 6 Betulus papyrifera White Birch 150 cm ht. Bara for 6 Ostrya virginiana American Hophornbeam 150 cm ht. Bara for 6 Picea glauca White Spruce 75 cm ht. Per for 6 Pinus strobus White Pine 50 cm ht. Bara for 6 Quercus macrocarpa Bur Oak 150 cm ht. Bara for 6 Red Maple 150 cm ht. Per for 6 Pinus strobus White Pine 50 cm ht. Bara for 6 Quercus macrocarpa Bur Oak 150 cm ht. Bara for for 6 Quercus macrocarpa Bur Oak 150 cm ht. Bara for                                                                                                                                                                                                                                                                                                                                                                                                                                                                                                                                                                                                                                                                                                                                                                                                                                                                                                                                                                                                                                                                                                                                                                                                                                                                                                                                                                                                                                                                                                                                      |              | hroughout beds | │<br><sup>-</sup> 3-5. deciduous to be mixed tl | TREES - Plant conifers in groupings of     | RESTATION | REFOREST |  |  |
| As for6Acer saccharumSugar Maple150 cm ht.BartAsa for6Acer rubrumRed Maple150 cm ht.BartBp for6Betulus papyriferaWhite Birch150 cm ht.BartOv for6Ostrya virginianaAmerican Hophornbeam150 cm ht.BartPg for6Picea glaucaWhite Spruce75 cm ht.PerPs for6Pinus strobusWhite Pine50 cm ht.PerQm for6Quercus macrocarpaBur Oak150 cm ht.Bart                                                                                                                                                                                                                                                                                                                                                                                                                                                                                                                                                                                                                                                                                                                                                                                                                                                                                                                                                                                                                                                                                                                                                                                                                                                                                                                                                                                                                                                                                                                                                                                                                                                                                                                                                                                        |              |                |                                                 |                                            |           |          |  |  |
| Asa for6Acer rubrumRed Maple150 cm ht.BartonBp for6Betulus papyriferaWhite Birch150 cm ht.BartonOv for6Ostrya virginianaAmerican Hophornbeam150 cm ht.BartonPg for6Picea glaucaWhite Spruce75 cm ht.PropertyPs for6Pinus strobusWhite Pine50 cm ht.PropertyQm for6Quercus macrocarpaBur Oak150 cm ht.Barton                                                                                                                                                                                                                                                                                                                                                                                                                                                                                                                                                                                                                                                                                                                                                                                                                                                                                                                                                                                                                                                                                                                                                                                                                                                                                                                                                                                                                                                                                                                                                                                                                                                                                                                                                                                                                    | Bare root    | 150 cm ht.     | Sugar Maple                                     |                                            |           | As for   |  |  |
| Bp for6Betulus papyriferaWhite Birch150 cm ht.BartonOv for6Ostrya virginianaAmerican Hophornbeam150 cm ht.BartonPg for6Picea glaucaWhite Spruce75 cm ht.Perent PropertiesPs for6Pinus strobusWhite Pine50 cm ht.Perent PropertiesQm for6Quercus macrocarpaBur Oak150 cm ht.Barton                                                                                                                                                                                                                                                                                                                                                                                                                                                                                                                                                                                                                                                                                                                                                                                                                                                                                                                                                                                                                                                                                                                                                                                                                                                                                                                                                                                                                                                                                                                                                                                                                                                                                                                                                                                                                                              | Bare root    |                |                                                 |                                            |           |          |  |  |
| Ov for6Ostrya virginianaAmerican Hophornbeam150 cm ht.Barrican HophornbeamPg for6Picea glaucaWhite Spruce75 cm ht.Property of the pinePs for6Pinus strobusWhite Pine50 cm ht.Property of the pineQm for6Quercus macrocarpaBur Oak150 cm ht.Barrican Hophornbeam                                                                                                                                                                                                                                                                                                                                                                                                                                                                                                                                                                                                                                                                                                                                                                                                                                                                                                                                                                                                                                                                                                                                                                                                                                                                                                                                                                                                                                                                                                                                                                                                                                                                                                                                                                                                                                                                | Bare root    |                | •                                               |                                            |           |          |  |  |
| Pg for6Picea glaucaWhite Spruce75 cm ht.PePs for6Pinus strobusWhite Pine50 cm ht.PeQm for6Quercus macrocarpaBur Oak150 cm ht.Bar                                                                                                                                                                                                                                                                                                                                                                                                                                                                                                                                                                                                                                                                                                                                                                                                                                                                                                                                                                                                                                                                                                                                                                                                                                                                                                                                                                                                                                                                                                                                                                                                                                                                                                                                                                                                                                                                                                                                                                                               | Bare root    |                |                                                 |                                            |           |          |  |  |
| Ps for6Pinus strobusWhite Pine50 cm ht.PeQm for6Quercus macrocarpaBur Oak150 cm ht.Bar                                                                                                                                                                                                                                                                                                                                                                                                                                                                                                                                                                                                                                                                                                                                                                                                                                                                                                                                                                                                                                                                                                                                                                                                                                                                                                                                                                                                                                                                                                                                                                                                                                                                                                                                                                                                                                                                                                                                                                                                                                         | Potted       |                | •                                               | -                                          |           |          |  |  |
| Qm for6Quercus macrocarpaBur Oak150 cm ht.Bar Oak                                                                                                                                                                                                                                                                                                                                                                                                                                                                                                                                                                                                                                                                                                                                                                                                                                                                                                                                                                                                                                                                                                                                                                                                                                                                                                                                                                                                                                                                                                                                                                                                                                                                                                                                                                                                                                                                                                                                                                                                                                                                              | Potted       |                | •                                               | -                                          |           |          |  |  |
|                                                                                                                                                                                                                                                                                                                                                                                                                                                                                                                                                                                                                                                                                                                                                                                                                                                                                                                                                                                                                                                                                                                                                                                                                                                                                                                                                                                                                                                                                                                                                                                                                                                                                                                                                                                                                                                                                                                                                                                                                                                                                                                                | Bare root    |                |                                                 |                                            |           |          |  |  |
| IC TOT I ID I I SUga canadensis   Canadian Hemiock   1/5 cm ht   Pi                                                                                                                                                                                                                                                                                                                                                                                                                                                                                                                                                                                                                                                                                                                                                                                                                                                                                                                                                                                                                                                                                                                                                                                                                                                                                                                                                                                                                                                                                                                                                                                                                                                                                                                                                                                                                                                                                                                                                                                                                                                            | Potted       |                | Canadian Hemlock                                | Tsuga canadensis                           |           | Tc for   |  |  |