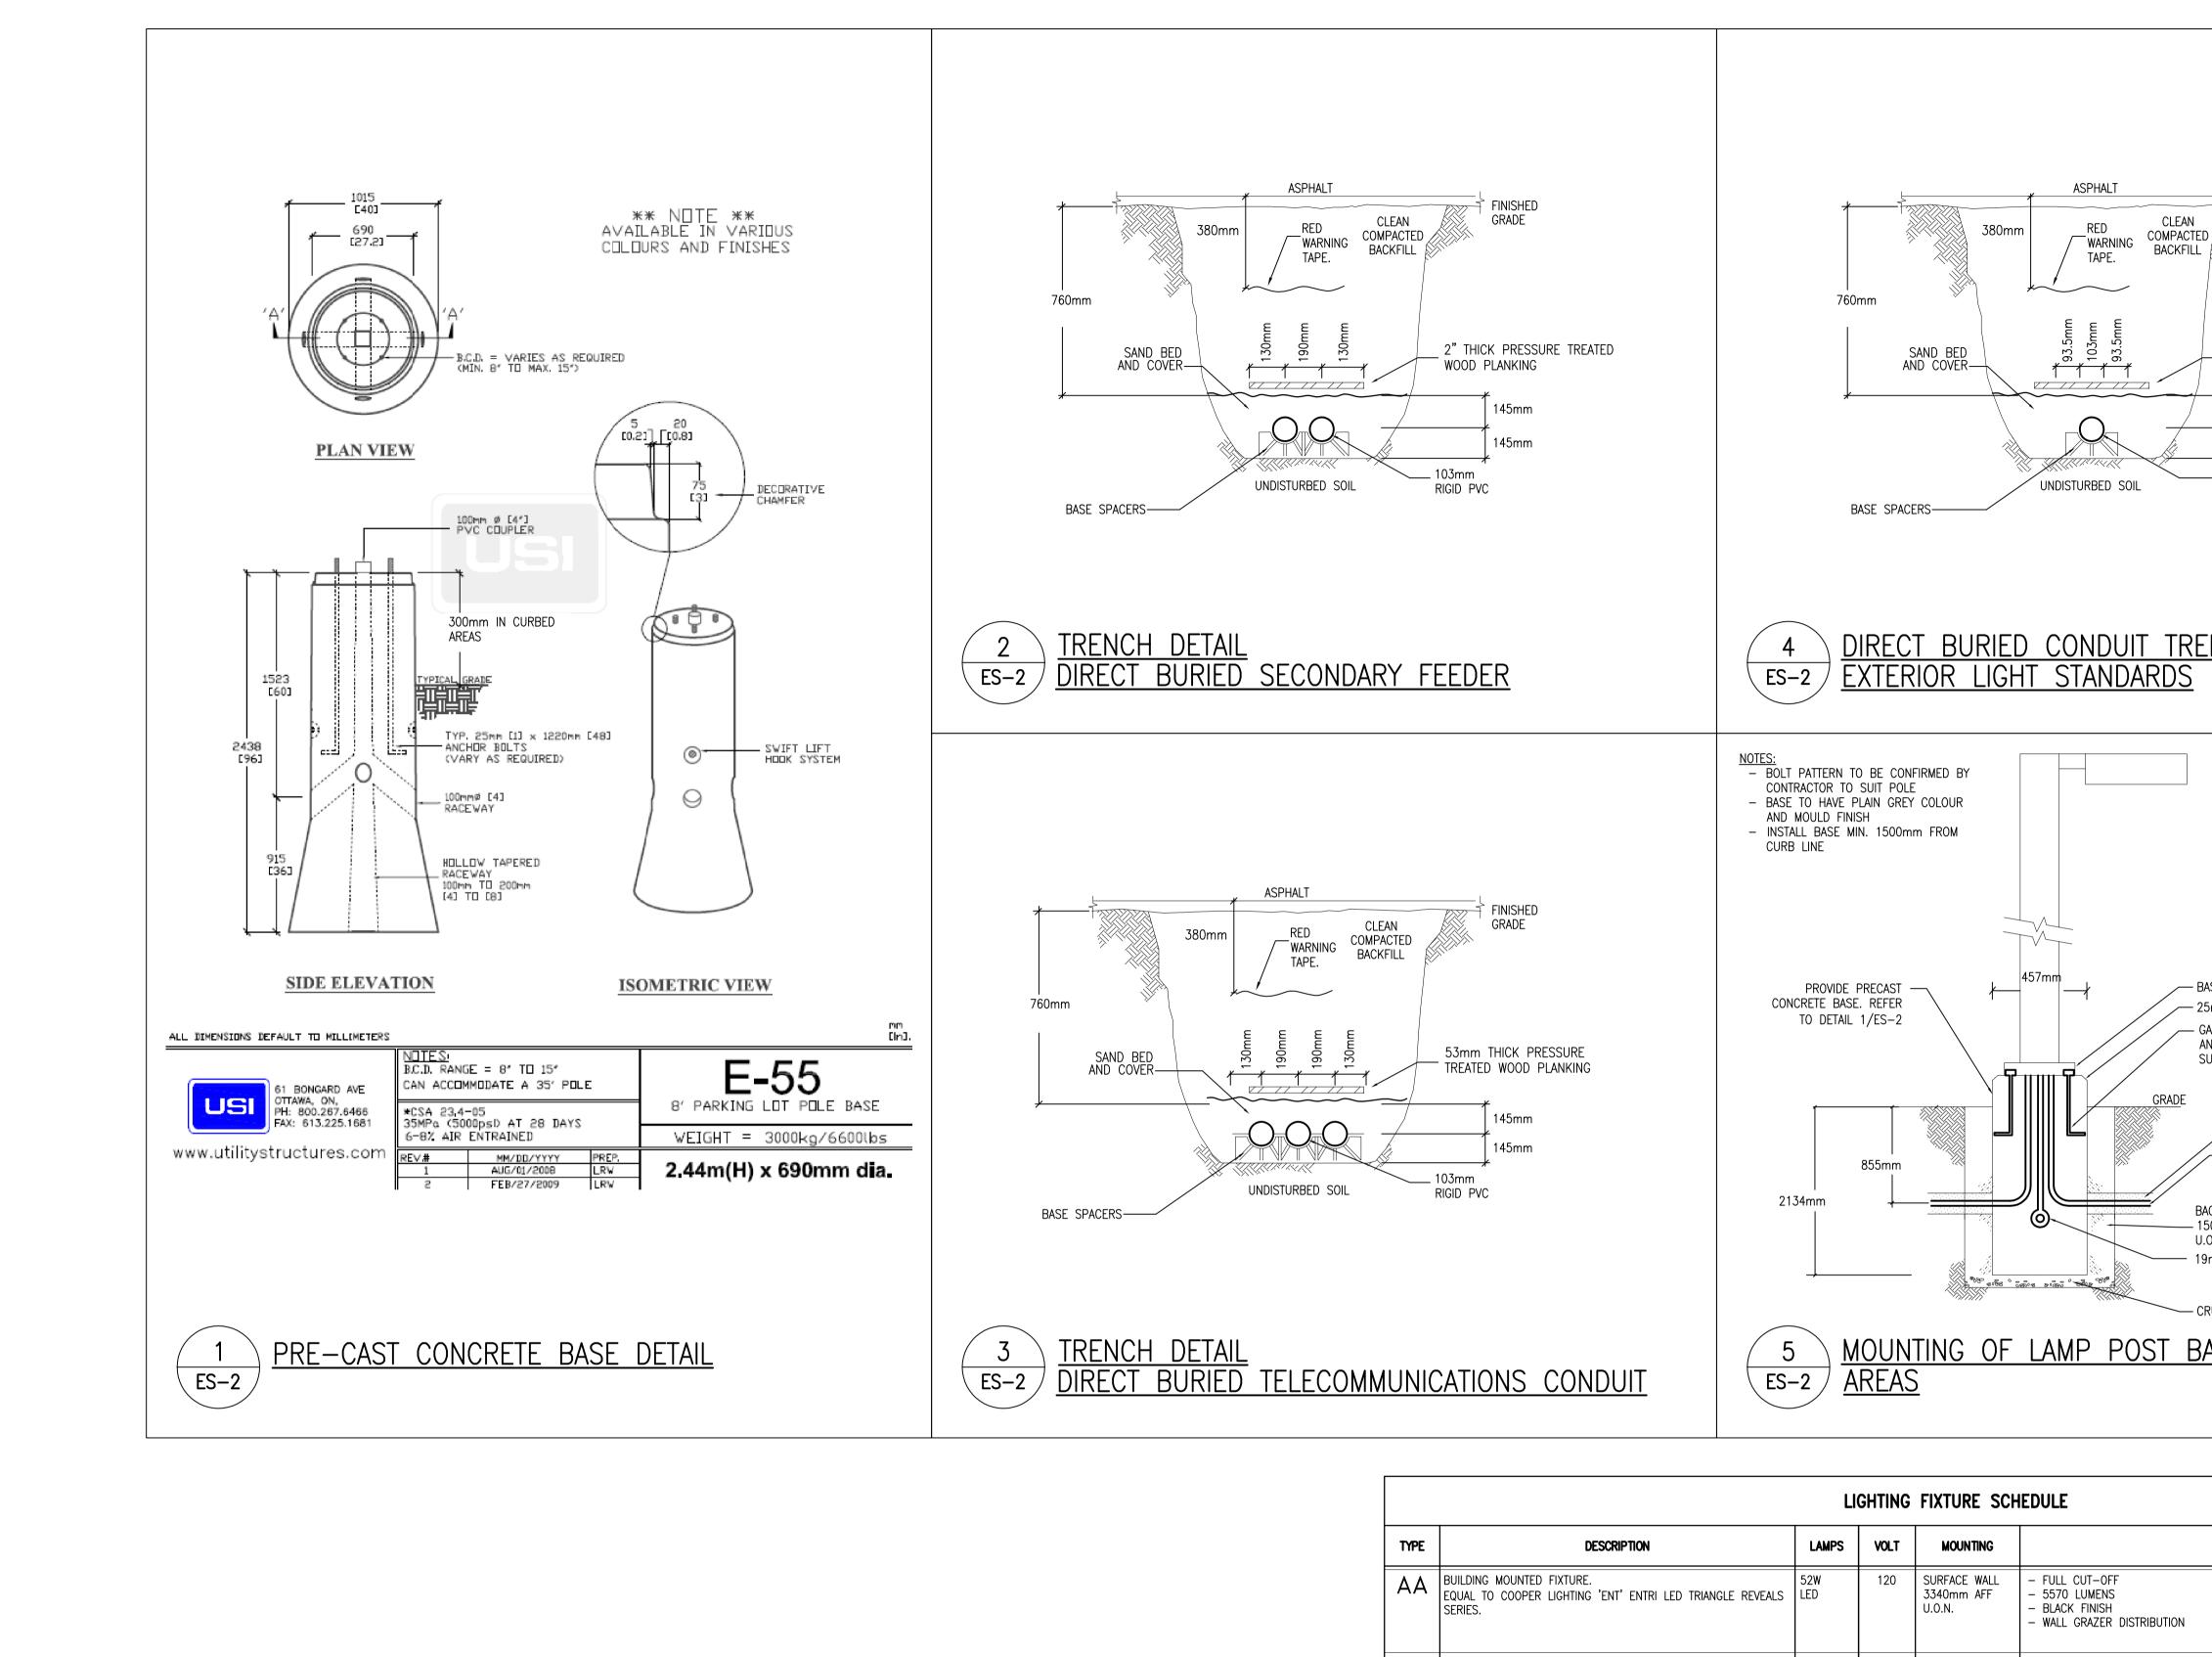

|      | LIGHTING FIXTURE SCHEDULE                                                                         |              |      |                                                              |                                                                                                                                   |  |
|------|---------------------------------------------------------------------------------------------------|--------------|------|--------------------------------------------------------------|-----------------------------------------------------------------------------------------------------------------------------------|--|
| TYPE | DESCRIPTION                                                                                       | LAMPS        | VOLT | MOUNTING                                                     |                                                                                                                                   |  |
| AA   | BUILDING MOUNTED FIXTURE.<br>EQUAL TO COOPER LIGHTING 'ENT' ENTRI LED TRIANGLE REVEALS<br>SERIES. | 52W<br>LED   | 120  | SURFACE WALL<br>3340mm AFF<br>U.O.N.                         | <ul> <li>FULL CUT-OFF</li> <li>5570 LUMENS</li> <li>BLACK FINISH</li> <li>WALL GRAZER DISTRIBUTION</li> </ul>                     |  |
| BB   | 200mm LED DOWNLIGHT<br>EQUAL TO COOPER PORTFOLIO 'LD8B' SERIES                                    | 41.6W<br>LED | 120  | RECESSED IN<br>CANOPY                                        | – IC HOUSING<br>– DAMP LOCATION<br>– 4000 SERIES, 80 CRI                                                                          |  |
| CC1  | POLE MOUNTED FIXTURE.<br>EQUAL TO COOPER LIGHTING 'GLEON' SERIES.                                 | 59W<br>LED   | 120  | SQUARE<br>ALUMINIUM<br>6096mm POLE<br>6858mm TOTAL<br>HEIGHT | <ul> <li>FULL CUT-OFF</li> <li>TYPE SL4 DISTRIBUTION</li> <li>6058 LUMENS</li> <li>SPILL CONTROL</li> <li>BLACK FINISH</li> </ul> |  |
| CC2  | POLE MOUNTED FIXTURE.<br>EQUAL TO COOPER LIGHTING 'GLEON' SERIES.                                 | 59W<br>LED   | 120  | SQUARE<br>ALUMINIUM<br>6096mm POLE<br>6858mm TOTAL<br>HEIGHT | <ul> <li>FULL CUT-OFF</li> <li>TYPE SL2 DISTRIBUTION</li> <li>6245 LUMENS</li> <li>SPILL CONTROL</li> <li>BLACK FINISH</li> </ul> |  |
| CC3  | POLE MOUNTED FIXTURE.<br>EQUAL TO COOPER LIGHTING 'GLEON' SERIES.                                 | 59W<br>LED   | 120  | SQUARE<br>ALUMINIUM<br>6096mm POLE<br>6858mm TOTAL<br>HEIGHT | <ul> <li>FULL CUT-OFF</li> <li>TYPE SL3 DISTRIBUTION</li> <li>6376 LUMENS</li> <li>SPILL CONTROL</li> <li>BLACK FINISH</li> </ul> |  |

| FINISHED<br>GRADE                                                                      | OTTAWA - CARLETON<br>DISTRICT SCHOOL BOARD                                                                                                               |  |
|----------------------------------------------------------------------------------------|----------------------------------------------------------------------------------------------------------------------------------------------------------|--|
| 53mm THICK PRESSURE<br>TREATED WOOD PLANKING                                           |                                                                                                                                                          |  |
| 145mm                                                                                  |                                                                                                                                                          |  |
| 145mm<br>53mm RIGID PVC                                                                |                                                                                                                                                          |  |
|                                                                                        |                                                                                                                                                          |  |
| ENCH DETAIL                                                                            |                                                                                                                                                          |  |
|                                                                                        |                                                                                                                                                          |  |
|                                                                                        |                                                                                                                                                          |  |
|                                                                                        |                                                                                                                                                          |  |
|                                                                                        |                                                                                                                                                          |  |
| - BASE_COVER<br>- 25mm_CHAMFER                                                         |                                                                                                                                                          |  |
| – GALVANIZED STEEL<br>ANCHOR BOLTS TO<br>SUIT POLE                                     | 03   RESPONSE TO CITY COMMENTS   10 FEB 20                                                                                                               |  |
| SAND                                                                                   | 02ISSUED FOR SITE PLAN CONTROL24 JAN 2001ISSUED FOR HYDRO OTTAWA USE19 NOV 19                                                                            |  |
| REFERENCE PLAN VIEW FOR<br>PVC DUCT ENTRY SIZES.<br>MINIMUM 53mm CONDUIT               | no. revision date                                                                                                                                        |  |
| BACK FILL, COMPACTED IN<br>- 150mm LAYERS, STONE DUST<br>U.O.N.<br>19mm GROUND CONDUIT | R.J. McKEE<br>ENGINEERING<br>ENGINEERING<br>R.J. McKEE<br>ENGINEERING LTD.<br>1785 Woodward Drive<br>Ottawa, ON K2C 0P9<br>CANADA<br>Tal. (613) 723 0585 |  |
| - CRUSHED STONE 150mm                                                                  | Tel.:(613) 723-9585<br>Fax.:(613) 723-9584<br>www.mckeeottawa.ca                                                                                         |  |
| <u>BASE – CURBED</u>                                                                   | FERNBANK ELEMENTARY SCHOOL<br>OTTAWA-CARLETON DISTRICT                                                                                                   |  |
|                                                                                        |                                                                                                                                                          |  |
|                                                                                        | COPE DRIVE<br>OTTAWA, ONTARIO<br>K2S 1B6                                                                                                                 |  |
| REMARKS                                                                                | S BROFESSIONAL S                                                                                                                                         |  |
|                                                                                        | 100143000                                                                                                                                                |  |
|                                                                                        | TO INCE OF ONTRI                                                                                                                                         |  |
|                                                                                        | drawing title<br>ELECTRICAL:                                                                                                                             |  |
|                                                                                        | SCHEDULES AND DETAILS<br>scale drawn by                                                                                                                  |  |
|                                                                                        | N.T.S.N.H.datechecked by010CT19G.O.M.                                                                                                                    |  |
|                                                                                        | project<br>number<br>19214 ES-2                                                                                                                          |  |
|                                                                                        | CONTRACTOR TO VERIFY ALL DIMENSIONS AND NOTIFY THE ARCHITECT OF ANY DISCREPANCIES                                                                        |  |
|                                                                                        |                                                                                                                                                          |  |
|                                                                                        | # 18083                                                                                                                                                  |  |