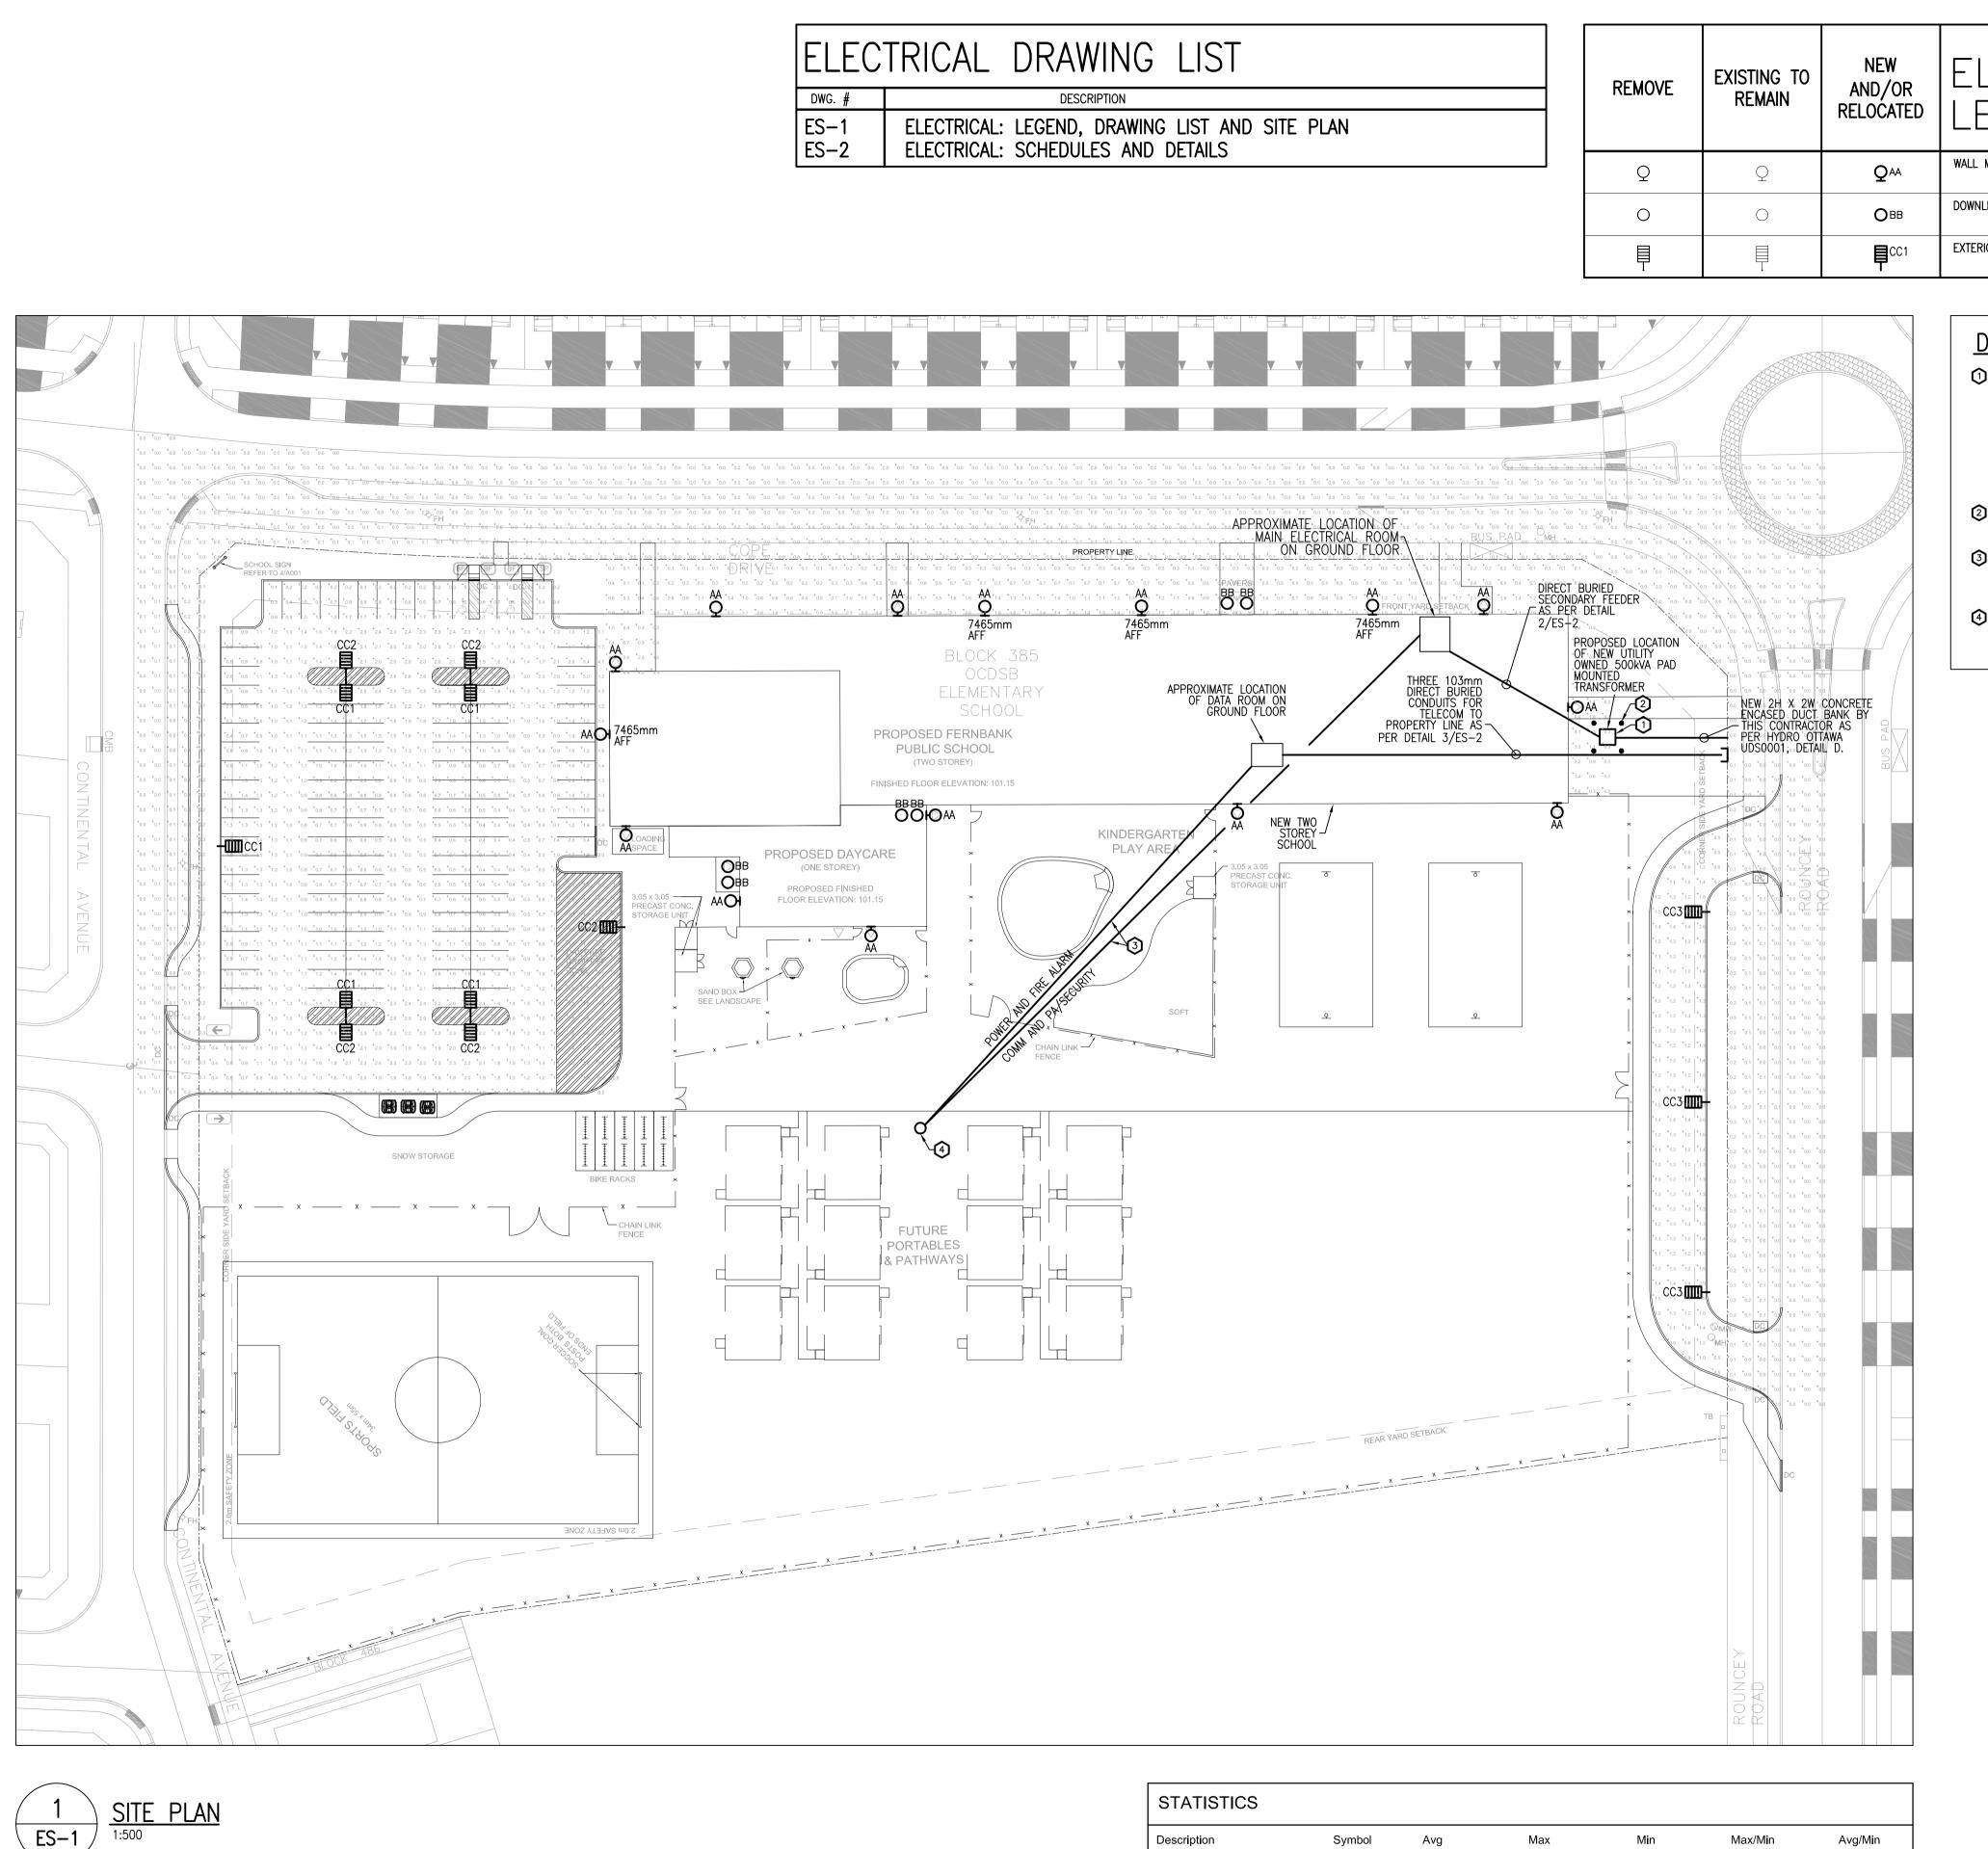

| STATISTICS   |        |        |         |        |         |         |
|--------------|--------|--------|---------|--------|---------|---------|
| Description  | Symbol | Avg    | Max     | Min    | Max/Min | Avg/Min |
| Bus Drop Off | +      | 1.3 fc | 2.2 fc  | 0.5 fc | 4.4:1   | 2.6:1   |
| Pathway      | +      | 1.7 fc | 69.3 fc | 0.1 fc | 693.0:1 | 17.0:1  |
| Parking      | +      | 1.2 fc | 4.2 fc  | 0.1 fc | 42.0:1  | 12.0:1  |
| Off Property | +      | 0.0 fc | 0.3 fc  | 0.0 fc | N / A   | N / A   |

## ELECTRICAL LEGEND

WALL MOUNTED FIXTURE, LETTER DENOTES TYPE.

DOWNLIGHT FIXTURE, LETTER DENOTES TYPE.

EXTERIOR LIGHT STANDARD FIXTURE, LETTER DENOTES TYPE.

## DRAWING NOTES

- APPROXIMATE LOCATION OF UTILITY OWNED 500KVA PAD MOUNTED TRANSFORMER NOTE THE FOLLOWING:
- –PROVIDE NEW 1800mm X 1800mm "TRANSFORMER BASE AND PAD" AS PER HYDRO OTTAWA DETAILS #UCS0001 AND
- #UCS0004. -PROVIDE GROUNDING AS PER HYDRO OTTAWA DETAILS #UFS0001 AND #UGS0002.
- (2) TYPICAL. PROVIDE PROTECTIVE BOLLARD AS PER HYDRO OTTAWA DETAIL #UFS0001.
- 3 PROVIDE 1–103mmC FOR POWER, 1–53mmC FOR COMMUNICATIONS, 1-53mmC FOR PA/SECURITY AND 1–53mmC FOR FIRE ALARM.
- PROVIDE MANHOLE TO SERVICE FUTURE PORTABLES. MANHOLE SHALL BE EQUAL TO USI 'E-60 C/W E-61'