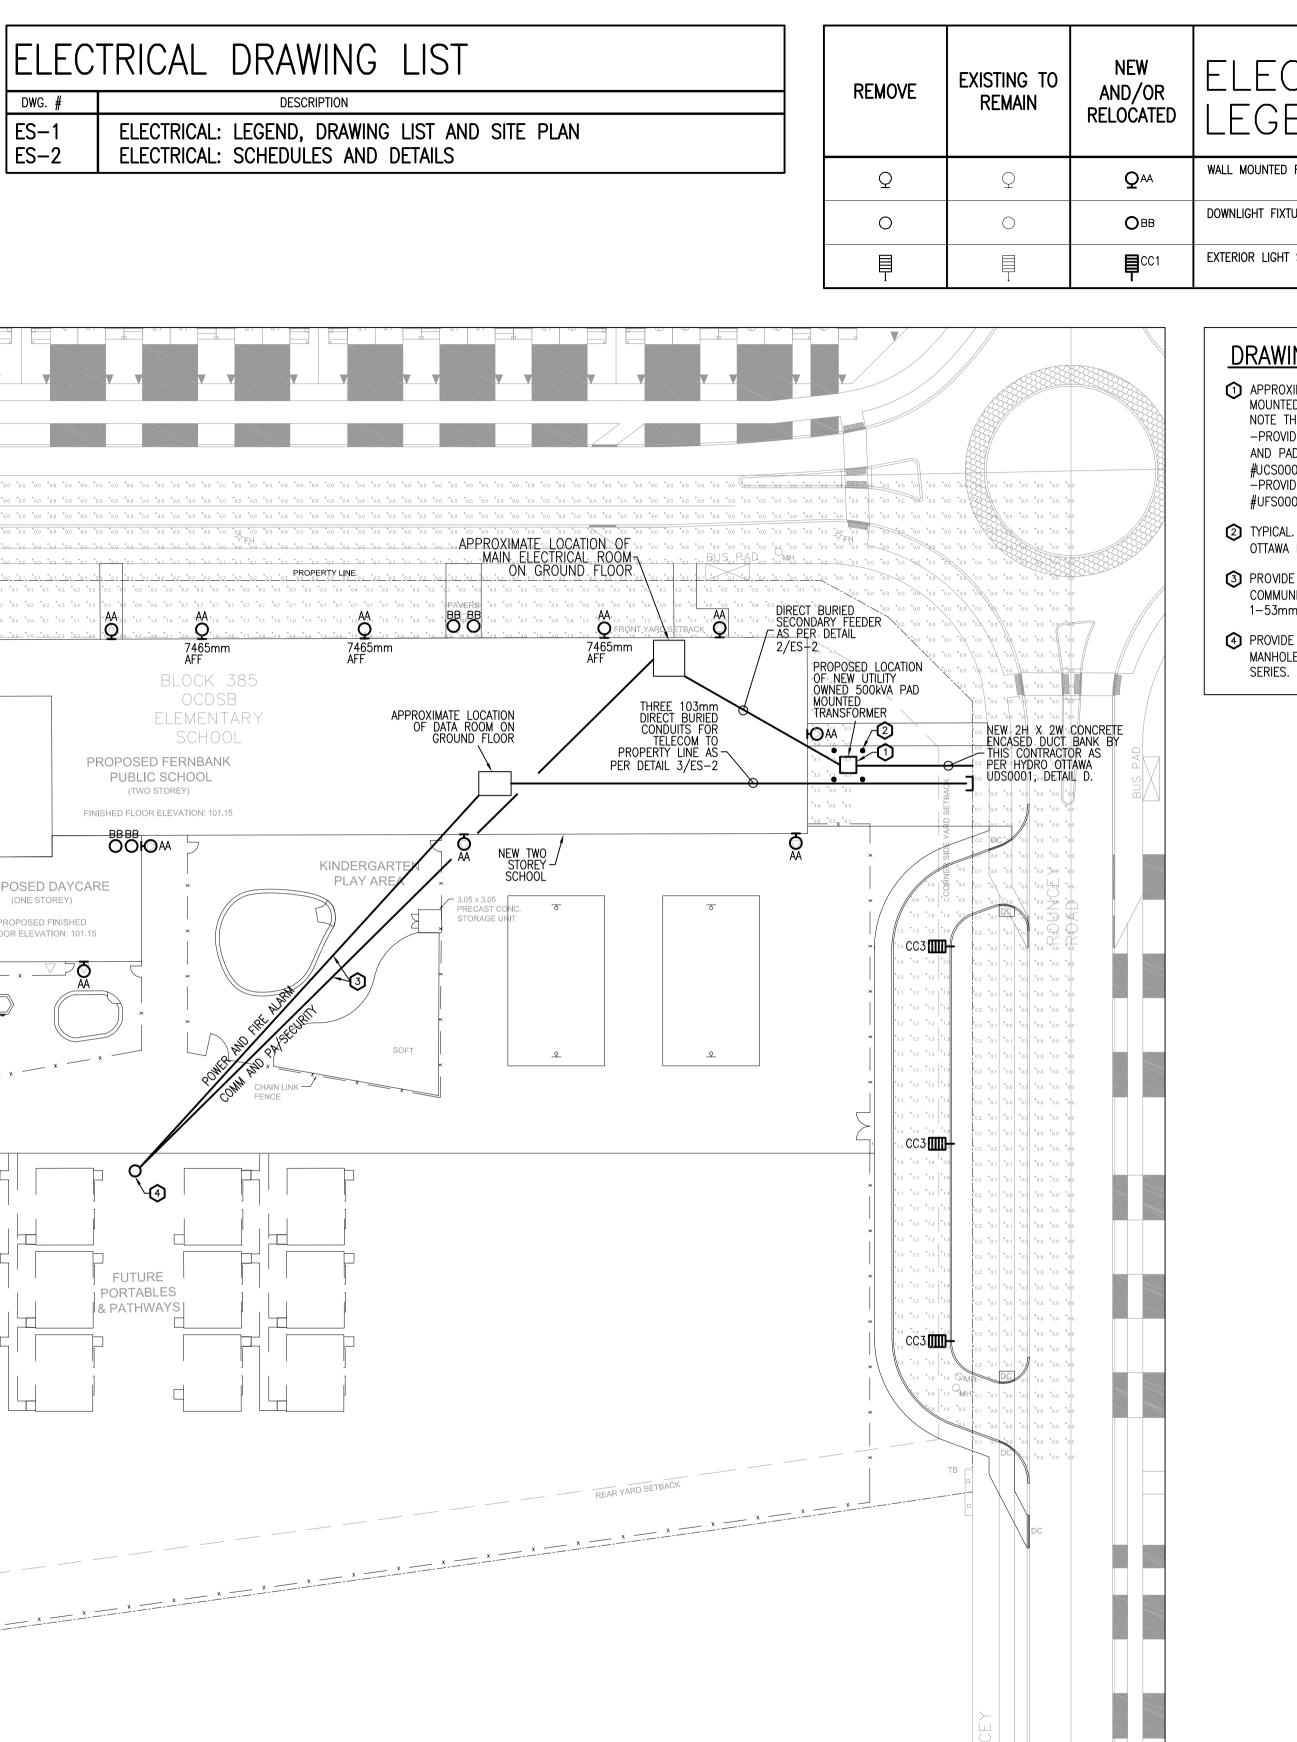

## ELECTRICAL LEGEND

WALL MOUNTED FIXTURE, LETTER DENOTES TYPE.

DOWNLIGHT FIXTURE, LETTER DENOTES TYPE.

EXTERIOR LIGHT STANDARD FIXTURE, LETTER DENOTES TYPE.

## DRAWING NOTES

- APPROXIMATE LOCATION OF UTILITY OWNED 500KVA PAD MOUNTED TRANSFORMER NOTE THE FOLLOWING:
- –PROVIDE NEW 1800mm X 1800mm "TRANSFORMER BASE AND PAD" AS PER HYDRO OTTAWA DETAILS #UCS0001 AND
- #UCS0004. -PROVIDE GROUNDING AS PER HYDRO OTTAWA DETAILS #UFS0001 AND #UGS0002.
- (2) TYPICAL. PROVIDE PROTECTIVE BOLLARD AS PER HYDRO OTTAWA DETAIL #UFS0001.
- 3 PROVIDE 1–103mmC FOR POWER, 1–53mmC FOR COMMUNICATIONS, 1-53mmC FOR PA/SECURITY AND 1–53mmC FOR FIRE ALARM.
- PROVIDE MANHOLE TO SERVICE FUTURE PORTABLES. MANHOLE SHALL BE EQUAL TO USI 'E-60 C/W E-61'