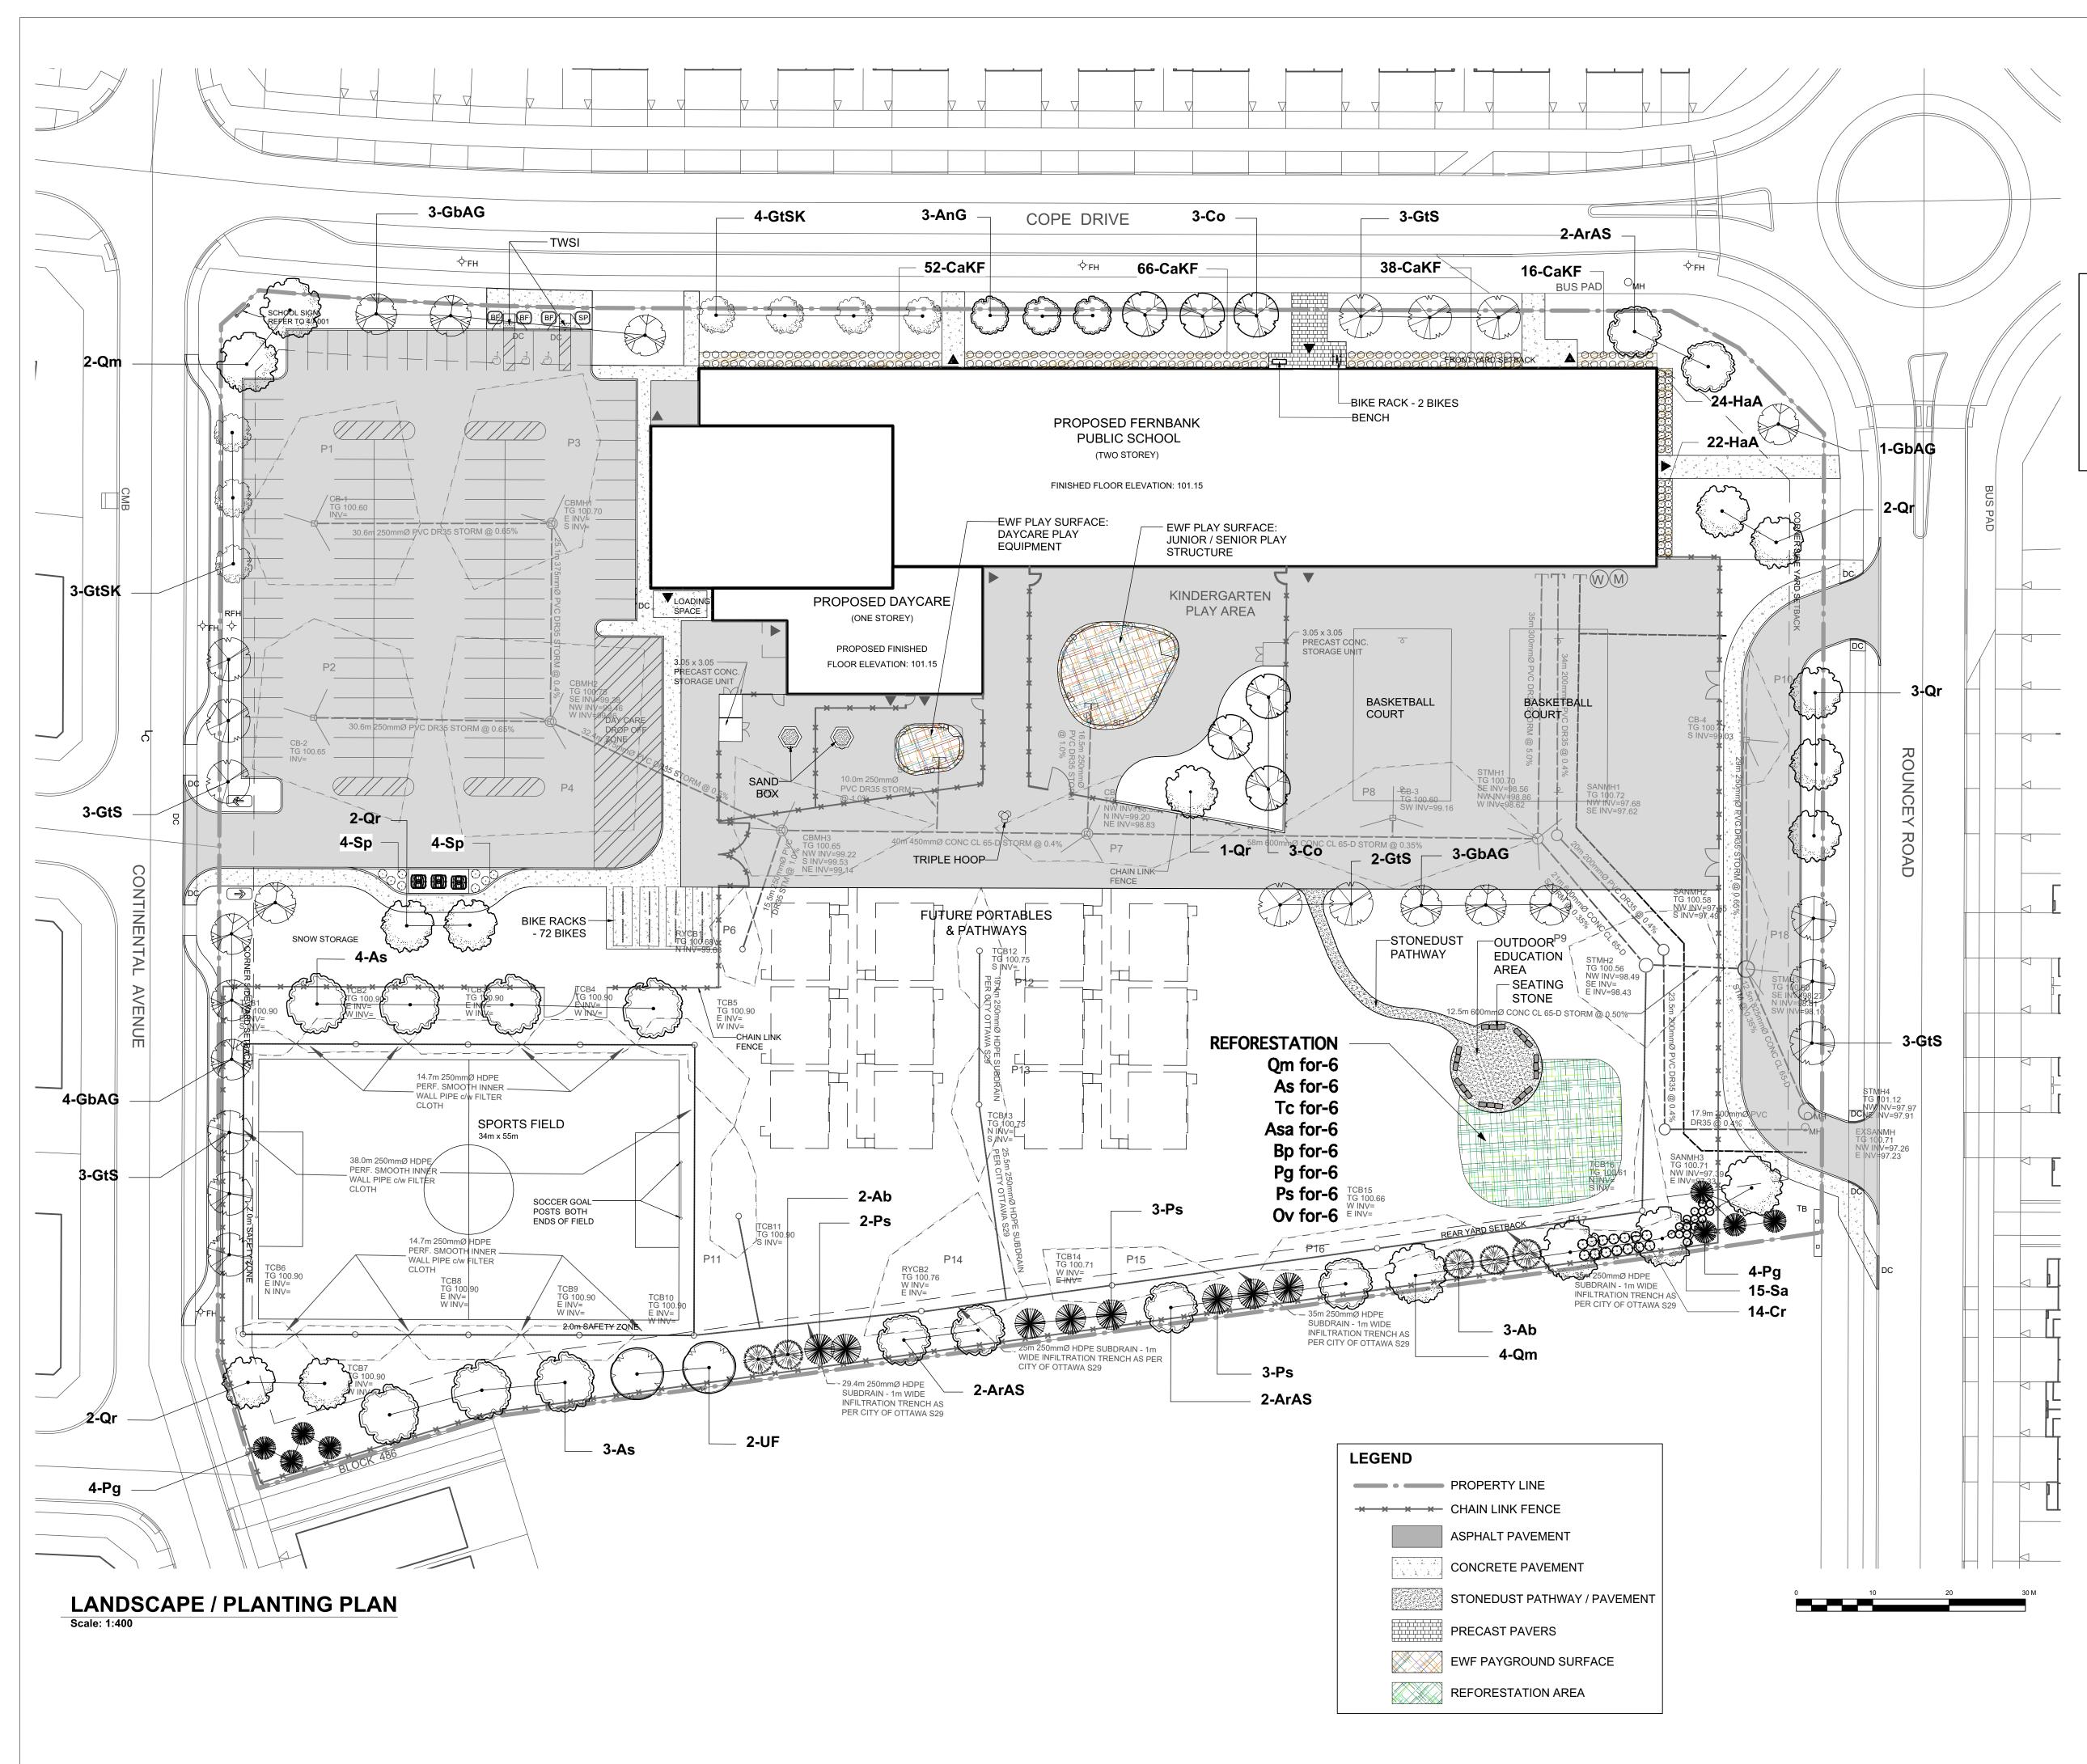

## NOTE:

THIS PLAN IS ISSUED FOR SITE PLAN CONTROL SUBMISSION ONLY.

ADDITIONAL DETAILING AND SPECIFICATIONS ARE REQUIRED PRIOR TO TENDERING OR CONSTRUCTION.

| ID                                                                  | Qty              | Botanical Name                                          | Common Name                                         | Scheduled Size                        | Remarks                          |
|---------------------------------------------------------------------|------------------|---------------------------------------------------------|-----------------------------------------------------|---------------------------------------|----------------------------------|
| STANDARD                                                            | PLANT            | ING                                                     |                                                     |                                       |                                  |
|                                                                     |                  | Trees                                                   |                                                     |                                       |                                  |
| 13                                                                  | 93               | 1:                                                      | 3 13                                                | 13                                    |                                  |
| Ab                                                                  | 5                | Abies balsamea                                          | Balsam Fir                                          | 200 cm ht                             |                                  |
| AnG                                                                 | 3                | Acer nigrum 'Green Column'                              | Green Column Black Maple                            | 45mm caliper                          | WB Staked                        |
| ArAS                                                                | 6                | Acer rubrum 'Autumn Spire'                              | Red Maple                                           | 50mm caliper                          | WB Staked                        |
| As                                                                  | 7                | Acer saccharum                                          | Sugar Maple                                         | 70mm caliper                          | WB Staked                        |
| Со                                                                  | 6                | Celtis occidentalis                                     | Hackberry                                           | 90mm caliper                          | WB Staked                        |
| GbAG                                                                | 11               | Ginkgo biloba 'Autumn Gold'                             | Autumn Gold Maidenhair Tree                         | 60mm caliper                          | WB Staked                        |
| GtS                                                                 | 14               | Gleditsia triacanthos inermis 'Shademaster'             | Gleditsia Shademaster                               | 90mm caliper                          | WB Staked                        |
| GtSK                                                                | 7                | Gleditsia triacanthos inermis 'Draves'                  | Streetkeeper Honeylocust                            | 60mm caliper                          | WB Staked                        |
| Pg                                                                  | 8                | Picea glauca                                            | White Spruce                                        | 200 cm ht                             | WB, Staked                       |
| Ps                                                                  | 8                | Pinus strobus                                           | Eastern White Pine                                  | 200 cm ht.                            | WB, Staked                       |
| Qm                                                                  | 6                | Quercus macrocarpa                                      | Burr Oak                                            | 70mm caliper                          | WB, Staked                       |
| Qr                                                                  | 10               | Quercus rubra                                           | Northern Red Oak                                    | 70mm caliper                          | WB Staked                        |
| UF2                                                                 | 2                | Ulmus 'Fronteir'                                        | Fronteir Elm                                        | 70mm caliper                          | WB Staked                        |
|                                                                     |                  | Shrubs                                                  |                                                     |                                       |                                  |
|                                                                     | 61               |                                                         | 2 2                                                 | 2                                     |                                  |
| HaA                                                                 | 46               | Hydrangea arborescens 'Annabelle'                       | Annabelle Hydrangea                                 | 2 gallon pot                          | Potted                           |
| Sa2                                                                 | 15               | Symphoricarpos albus                                    | Snowberry                                           | 50 cm ht.                             | Potted                           |
|                                                                     |                  | Perennials                                              |                                                     |                                       |                                  |
|                                                                     | 180              |                                                         | 2 2                                                 | ! 1                                   |                                  |
| CaKF                                                                | 172              | Calamagrostis x acutiflora 'Karl Foerster'              | Feather Reed Grass                                  |                                       | Potted                           |
| Sp                                                                  | 8                | Syringa x prestoniae                                    | Preston Lilac                                       | 100 cm ht.                            | Potted                           |
| REFOREST                                                            | TION -           | TREES - Plant conifers in groupings o                   | f 3-5. deciduous to be mixed th                     | rouahout beds                         |                                  |
| 8                                                                   |                  |                                                         | 8 8                                                 |                                       |                                  |
|                                                                     | 6                | Acer saccharum                                          | Sugar Maple                                         | 150 cm ht.                            | Bare root                        |
| As for                                                              |                  |                                                         |                                                     | 150 cm ht.                            | Bare root                        |
|                                                                     | 6                | Acer rubrum                                             |                                                     | 150 Cm nl.                            |                                  |
| Asa for                                                             | 6                | Acer rubrum<br>Betulus papyrifera                       | Red Maple<br>White Birch                            |                                       |                                  |
| Asa for<br>3p for                                                   |                  | Betulus papyrifera                                      | White Birch                                         | 150 cm ht.                            | Bare root                        |
| Asa for<br>Bp for<br>Dv for                                         | 6<br>6<br>6      | Betulus papyrifera<br>Ostrya virginiana                 | White Birch<br>American Hophornbeam                 | 150 cm ht.<br>150 cm ht.              | Bare root<br>Bare root           |
| Asa for<br>Bp for<br>Ov for<br>Pg for                               | 6<br>6<br>6<br>6 | Betulus papyrifera<br>Ostrya virginiana<br>Picea glauca | White Birch<br>American Hophornbeam<br>White Spruce | 150 cm ht.<br>150 cm ht.<br>75 cm ht. | Bare root<br>Bare root<br>Potted |
| As for<br>Asa for<br>Bp for<br>Ov for<br>Pg for<br>Ps for<br>Qm for | 6<br>6<br>6      | Betulus papyrifera<br>Ostrya virginiana                 | White Birch<br>American Hophornbeam                 | 150 cm ht.<br>150 cm ht.              | Bare root<br>Bare root           |

Plant List