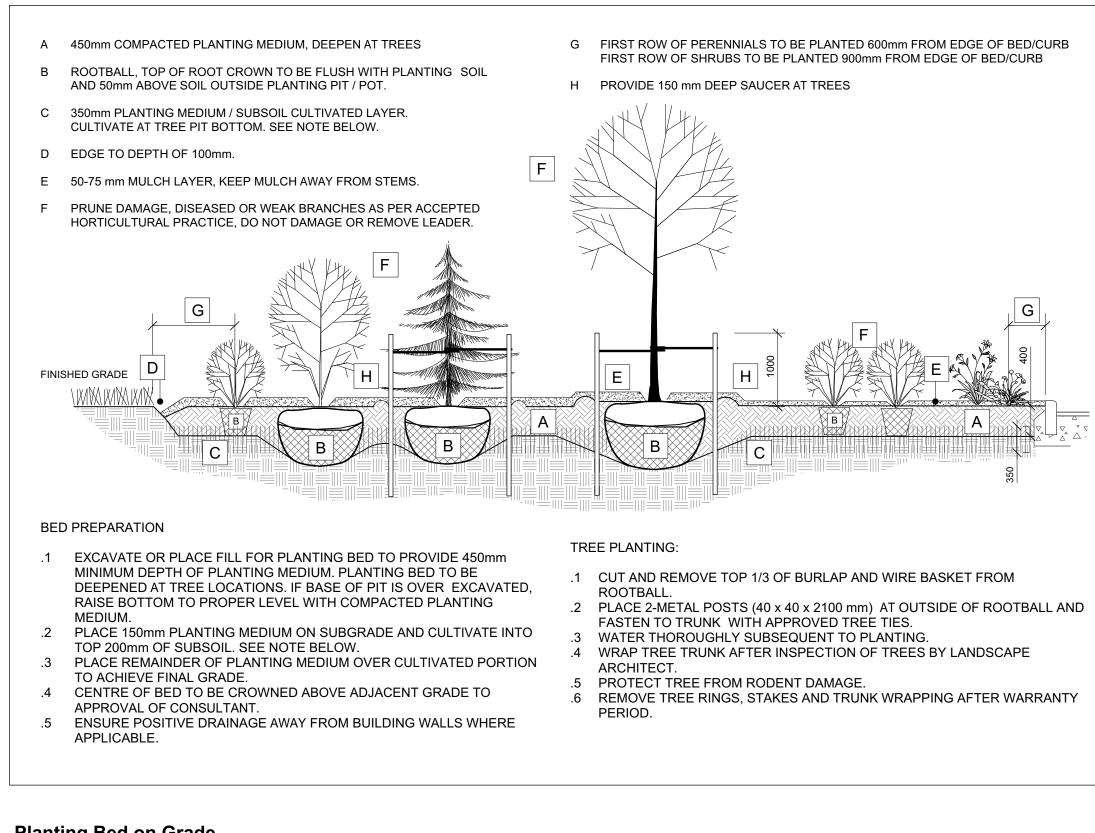

## Planting Bed on Grade

NTS

drawing title PLANT LIST / DETAILS

scale AS NOTED date 01 NOV, 2019 MR project number | drawing number 19-467 N45 RA 19-1596

BEFORE WORK COMMENCES.

AA / TF checked by

drawn by

\_-02