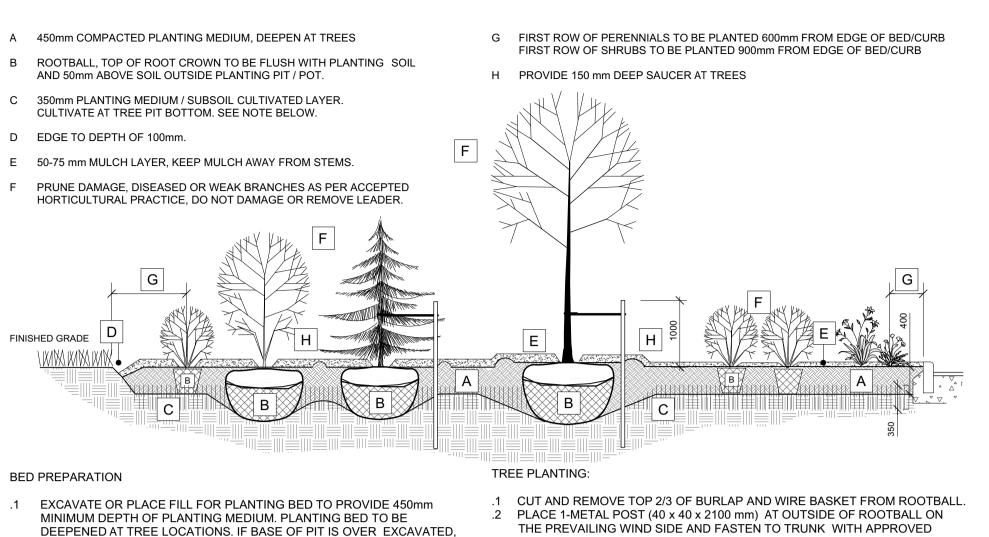

Plant List

NTS

RAISE BOTTOM TO PROPER LEVEL WITH COMPACTED PLANTING MEDIUM. PLACE 150mm PLANTING MEDIUM ON SUBGRADE AND CULTIVATE INTO TOP 200mm OF SUBSOIL. SEE NOTE BELOW. PLACE REMAINDER OF PLANTING MEDIUM OVER CULTIVATED PORTION

TO ACHIEVE FINAL GRADE. CENTRE OF BED TO BE CROWNED ABOVE ADJACENT GRADE TO APPROVAL OF CONSULTANT.

.5 ENSURE POSITIVE DRAINAGE AWAY FROM BUILDING WALLS WHERE APPLICABLE.

**Planting Details** 

- THE PREVAILING WIND SIDE AND FASTEN TO TRUNK WITH APPROVED TREE TIES.
- WATER THOROUGHLY SUBSEQUENT TO PLANTING AND THROUGHUT THE .3 WARRANTY PERIOD.
- .4 WRAP TREE TRUNK AFTER INSPECTION OF TREES BY LANDSCAPE ARCHITECT.
- INSTALL RODENT GUARD AND PROTECT TREE FROM RODENT DAMAGE. 5 REMOVE TREE RINGS, STAKES AND TRUNK WRAPPING AFTER WARRANTY PERIOD.
- ENSURE THAT ALL TREES MEET THEIR REQUIRED SETBACKS WHEN PLANTED AS PER CITY'S TREE PLANTING GUIDELINE (2006). DECIDUOUS SPECIES SHALL BE A MINIMUM 1.5 METERS AND CONIFEROUS SPECIES SHALL BE A MINIMUM OF 4.5 METER FROM ROADWAY, DRIVEWAY, SIDEWALK.

## **Ruhland & Associates Ltd** landscape architecture • urban design • site planning

Ph 613-224-4744 Fx 613-224-1131 info@rala.ca www.rala.ca