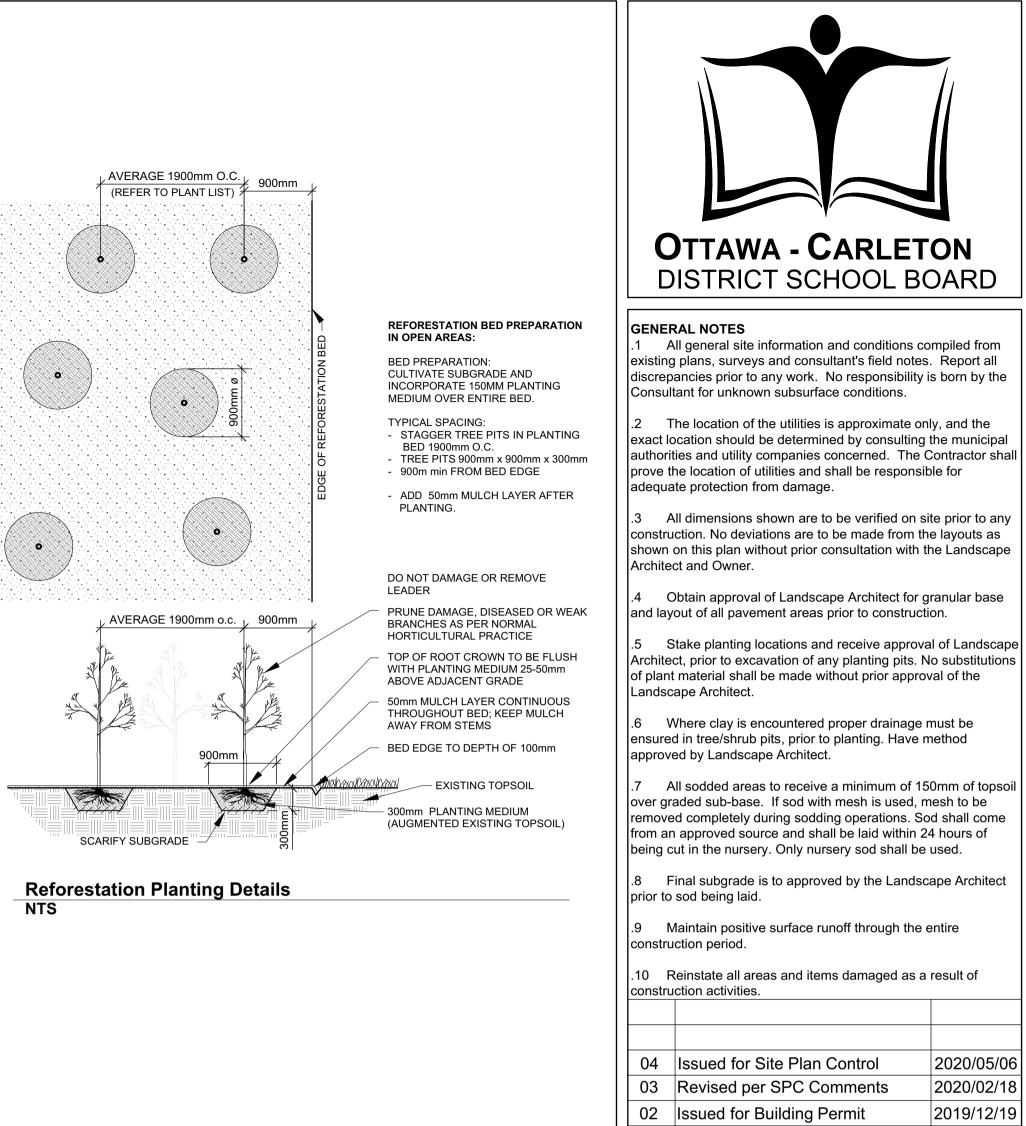

XoX AVERAGE 1900mm o.c.

APPROVED

THIS \_22\_ DAY OF October, 2020

ERIN O'CONNELL, MCIP, RPP, MANAGER (A) **DEVELOPMENT REVIEW, WEST** PLANNING, INFRASTRUCTURE AND ECONOMIC **DEVELOPMENT DEPARTMENT, CITY OF OTTAWA** 

| ID         | Qty   | Botanical Name                             | Common Name                   | Scheduled Size  | Remarks      |
|------------|-------|--------------------------------------------|-------------------------------|-----------------|--------------|
| STANDARD F | PLANT | ING                                        |                               |                 |              |
|            |       | Trees                                      |                               |                 |              |
| Ab         | 5     | Abies balsamea                             | Balsam Fir                    | 200 cm ht       | WB, Staked   |
| AnG        | 4     | Acer nigrum 'Green Column'                 | Green Column Black Maple      | 60mm caliper    | WB, Staked   |
| ArAS       | 3     | Acer rubrum 'Autumn Spire'                 | Red Maple                     | 70mm caliper    | WB, Staked   |
| As         | 8     | Acer saccharum                             | Sugar Maple                   | 70mm caliper    | WB, Staked   |
| CoC        | 11    | Celtis occidentalis 'Chicagoland'          | Chicagoland Hackberry         | 70mm caliper    | WB, Staked   |
| GbAG       | 10    | Ginkgo biloba 'Autumn Gold'                | Autumn Gold Maidenhair Tree   | 70mm caliper    | WB, Staked   |
| Gtl        | 9     | Gleditsia triacanthos 'Impcole'            | Imperial Locust               | 70mm caliper    | WB, Staked   |
| GtSK       | 15    | Gleditsia triacanthos inermis 'Draves'     | Streetkeeper Honeylocust      | 70mm caliper    | WB, Staked   |
| MHG        | 3     | Malus 'Harvest Gold'                       | Harvest Gold Crabapple        | 50mm caliper    | WB, Staked   |
| Pg         | 8     | Picea glauca                               | White Spruce                  | 200 cm ht       | WB, Staked   |
| Ps         | 8     | Pinus strobus                              | Eastern White Pine            | 200 cm ht.      | WB, Staked   |
| Qm         | 6     | Quercus macrocarpa                         | Burr Oak                      | 70mm caliper    | WB, Staked   |
| Qr         | 7     | Quercus rubra                              | Northern Red Oak              | 70mm caliper    | WB, Staked   |
| UF         | 2     | Ulmus 'Fronteir'                           | Fronteir Elm                  | 70mm caliper    | WB, Staked   |
|            |       | Shrubs                                     |                               |                 |              |
| Cr         | 14    | Cornus racemosa                            | Gray Dogwood                  | 50 cm ht.       | Potted       |
| Sa         | 15    | Symphoricarpos albus                       | Snowberry                     | 50 cm ht.       | Potted       |
| Sp         | 8     | Syringa x prestoniae                       | Preston Lilac                 | 100 cm ht.      | Potted       |
|            |       | Perennials                                 |                               |                 |              |
| CaKF       | 96    | Calamagrostis x acutiflora 'Karl Foerster' | Feather Reed Grass            |                 | 1 gallon pot |
| Hs         | 82    | Helictrochon semperverens                  | Ornamental Oats               |                 | 1 gallon pot |
| REFORESTA  |       | · TREES - Plant conifers in groupings      | of 3-5, deciduous to be mixed | throughout beds |              |
| As for     | 6     | Acer saccharum                             | Sugar Maple                   | 150 cm ht.      | Bare root    |
| Asa for    | 6     | Acer rubrum                                | Red Maple                     | 150 cm ht.      | Bare root    |
| Bp for     | 6     | Betulus papyrifera                         | White Birch                   | 150 cm ht.      | Bare root    |
| Ov for     | 6     | Ostrya virginiana                          | American Hophornbeam          | 150 cm ht.      | Bare root    |
| Pg for     | 6     | Picea glauca                               | White Spruce                  | 75 cm ht.       | Potted       |
| Ps for     | 6     | Pinus strobus                              | White Pine                    | 50 cm ht.       | Potted       |
| Qm for     | 6     | Quercus macrocarpa                         | Bur Oak                       | 150 cm ht.      | Bare root    |
| Tc for     | 6     | Tsuga canadensis                           | Canadian Hemlock              | 75 cm ht.       | Potted       |
|            | 0     |                                            |                               |                 |              |