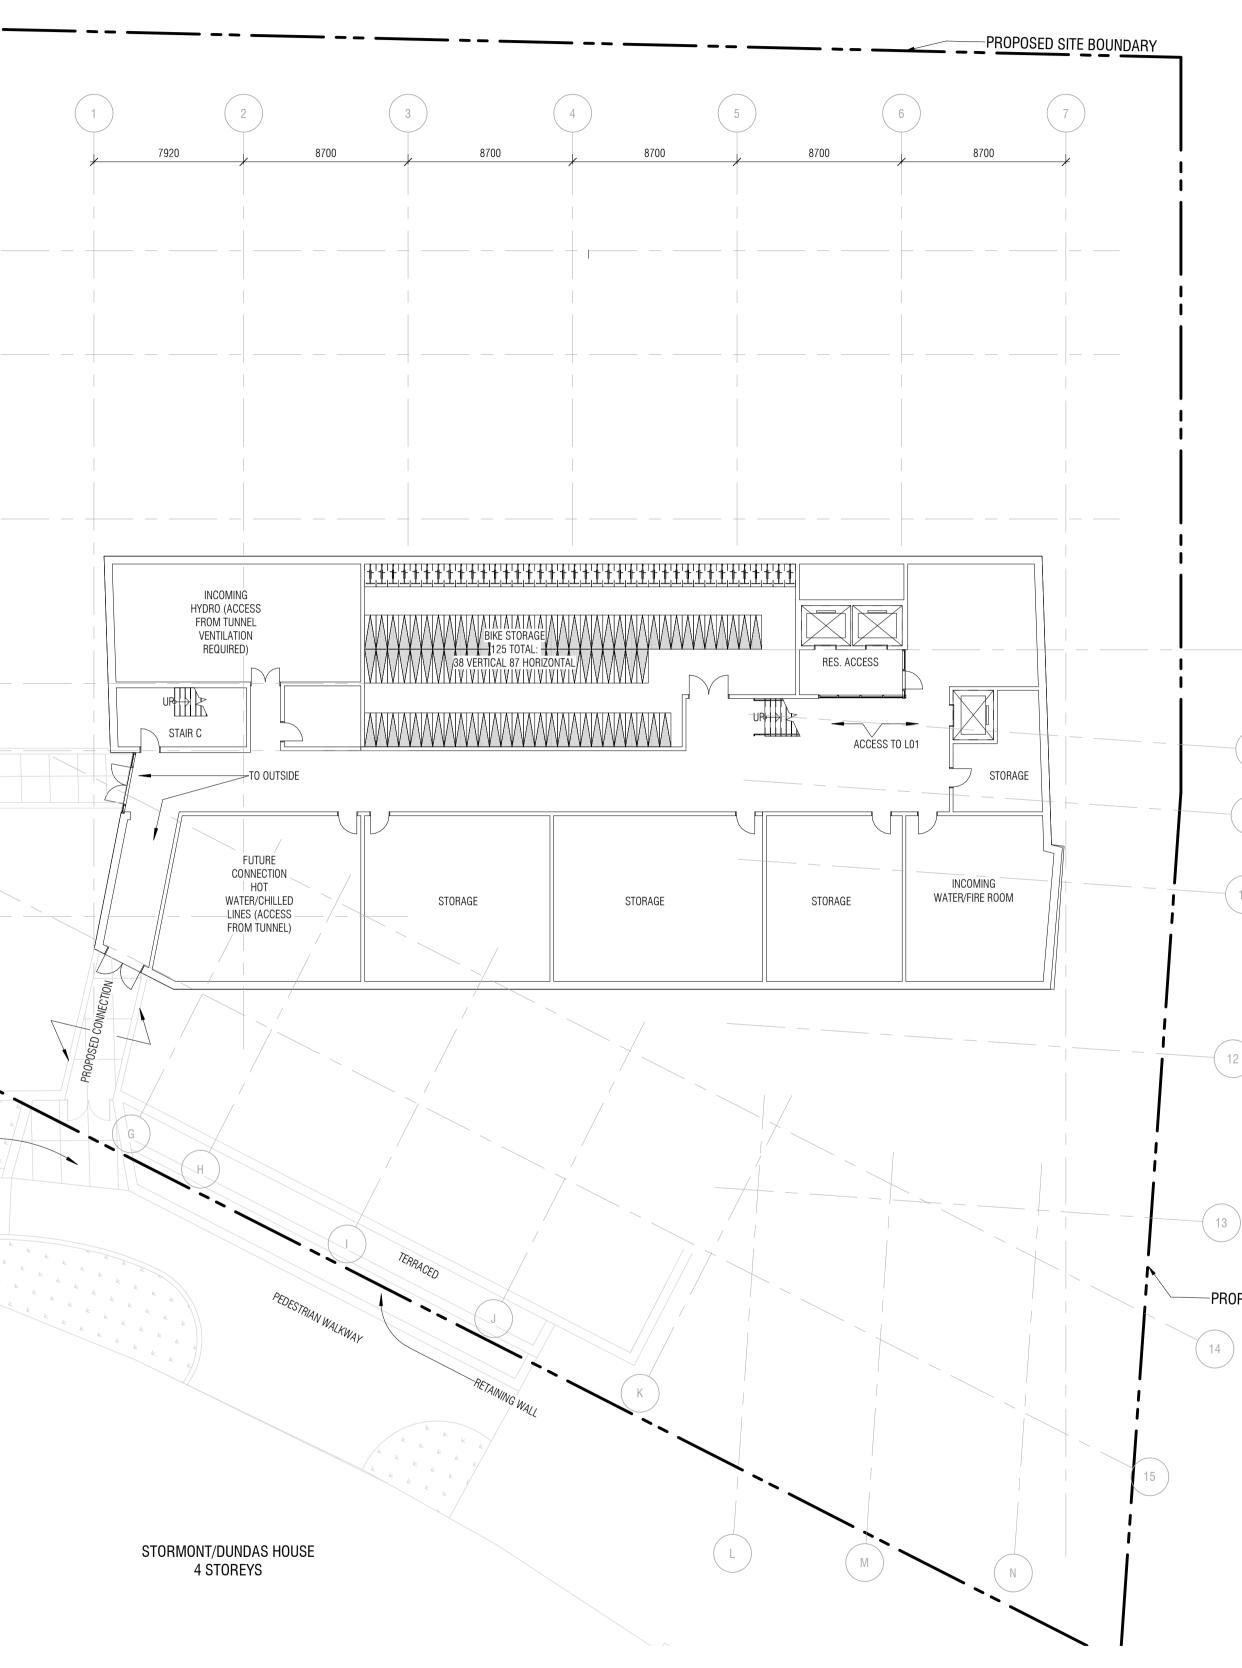

## CARLETON UNIVERSITY NEW STUDENT RESIDENCE

CARLETON UNIVERSITY 1125 COLONEL BY DRIVE OTTAWA ON K1S 5B6

BASEMENT PLAN

Scale: 1 : 200 Project No: 1952 12/13/19 Date:

A.100