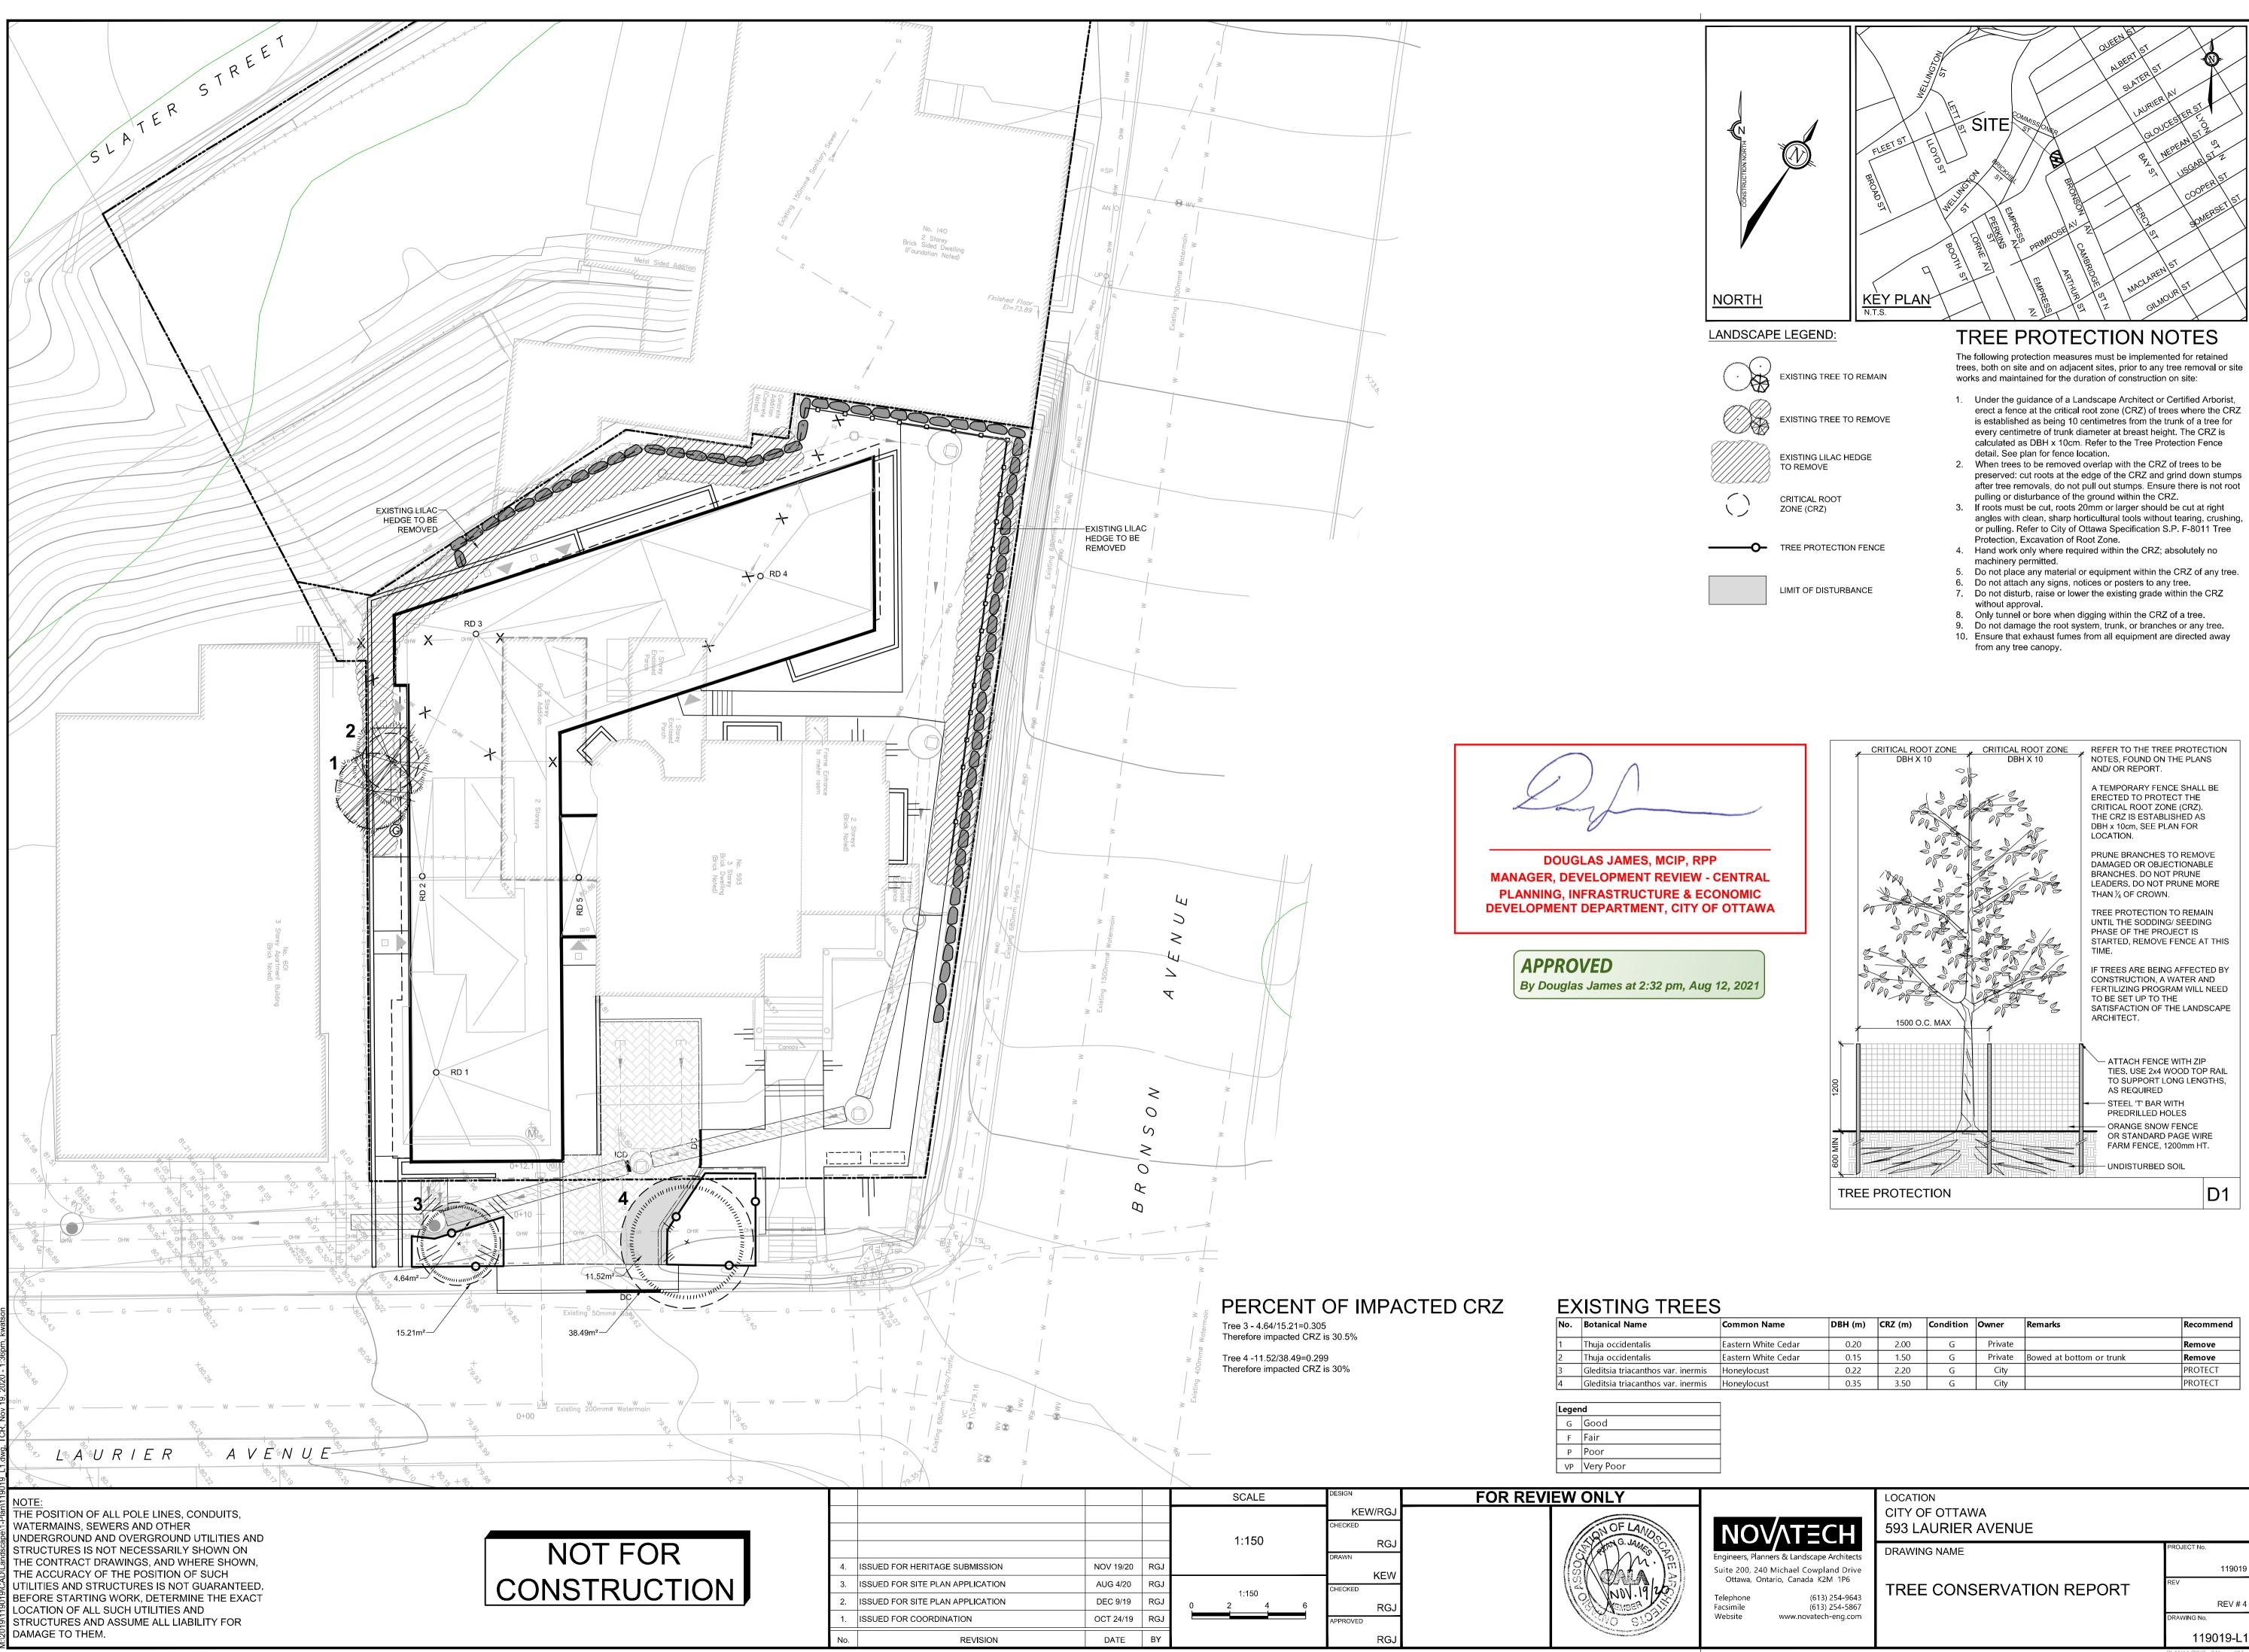

|                | CRITICAL ROOT ZONE | CRITICAL ROOT ZONE | REFER TO THE TREE PROTECTION                                                                                                                                                                                      |
|----------------|--------------------|--------------------|-------------------------------------------------------------------------------------------------------------------------------------------------------------------------------------------------------------------|
|                | DBH X 10           | DBH X 10           | NOTES, FOUND ON THE PLANS                                                                                                                                                                                         |
|                |                    |                    | AND/ OR REPORT.                                                                                                                                                                                                   |
|                |                    |                    | A TEMPORARY FENCE SHALL BE<br>ERECTED TO PROTECT THE<br>CRITICAL ROOT ZONE (CRZ).<br>THE CRZ IS ESTABLISHED AS<br>DBH x 10cm, SEE PLAN FOR<br>LOCATION.                                                           |
|                |                    |                    | PRUNE BRANCHES TO REMOVE<br>DAMAGED OR OBJECTIONABLE<br>BRANCHES. DO NOT PRUNE<br>LEADERS, DO NOT PRUNE MORE<br>THAN ½ OF CROWN.                                                                                  |
|                |                    |                    | TREE PROTECTION TO REMAIN<br>UNTIL THE SODDING/ SEEDING<br>PHASE OF THE PROJECT IS<br>STARTED, REMOVE FENCE AT THIS<br>TIME.                                                                                      |
|                | 1500 O.C. MAX      |                    | IF TREES ARE BEING AFFECTED BY<br>CONSTRUCTION, A WATER AND<br>FERTILIZING PROGRAM WILL NEED<br>TO BE SET UP TO THE<br>SATISFACTION OF THE LANDSCAPE<br>ARCHITECT.                                                |
| 600 MIN 1 1200 |                    |                    | ATTACH FENCE WITH ZIP<br>TIES. USE 2x4 WOOD TOP RAIL<br>TO SUPPORT LONG LENGTHS,<br>AS REQUIRED<br>STEEL 'T' BAR WITH<br>PREDRILLED HOLES<br>ORANGE SNOW FENCE<br>OR STANDARD PAGE WIRE<br>FARM FENCE, 1200mm HT. |
| 600            |                    |                    | UNDISTURBED SOIL                                                                                                                                                                                                  |
| TF             | REE PROTECTION     |                    | D1                                                                                                                                                                                                                |

| Common Name         | DBH (m) | CRZ (m) | Condition | Owner   | Remarks                  | Recommend |
|---------------------|---------|---------|-----------|---------|--------------------------|-----------|
| Eastern White Cedar | 0.20    | 2.00    | G         | Private |                          | Remove    |
| Eastern White Cedar | 0.15    | 1.50    | G         | Private | Bowed at bottom or trunk | Remove    |
| Honeylocust         | 0.22    | 2.20    | G         | City    |                          | PROTECT   |
| Honeylocust         | 0.35    | 3.50    | G         | City    |                          | PROTECT   |