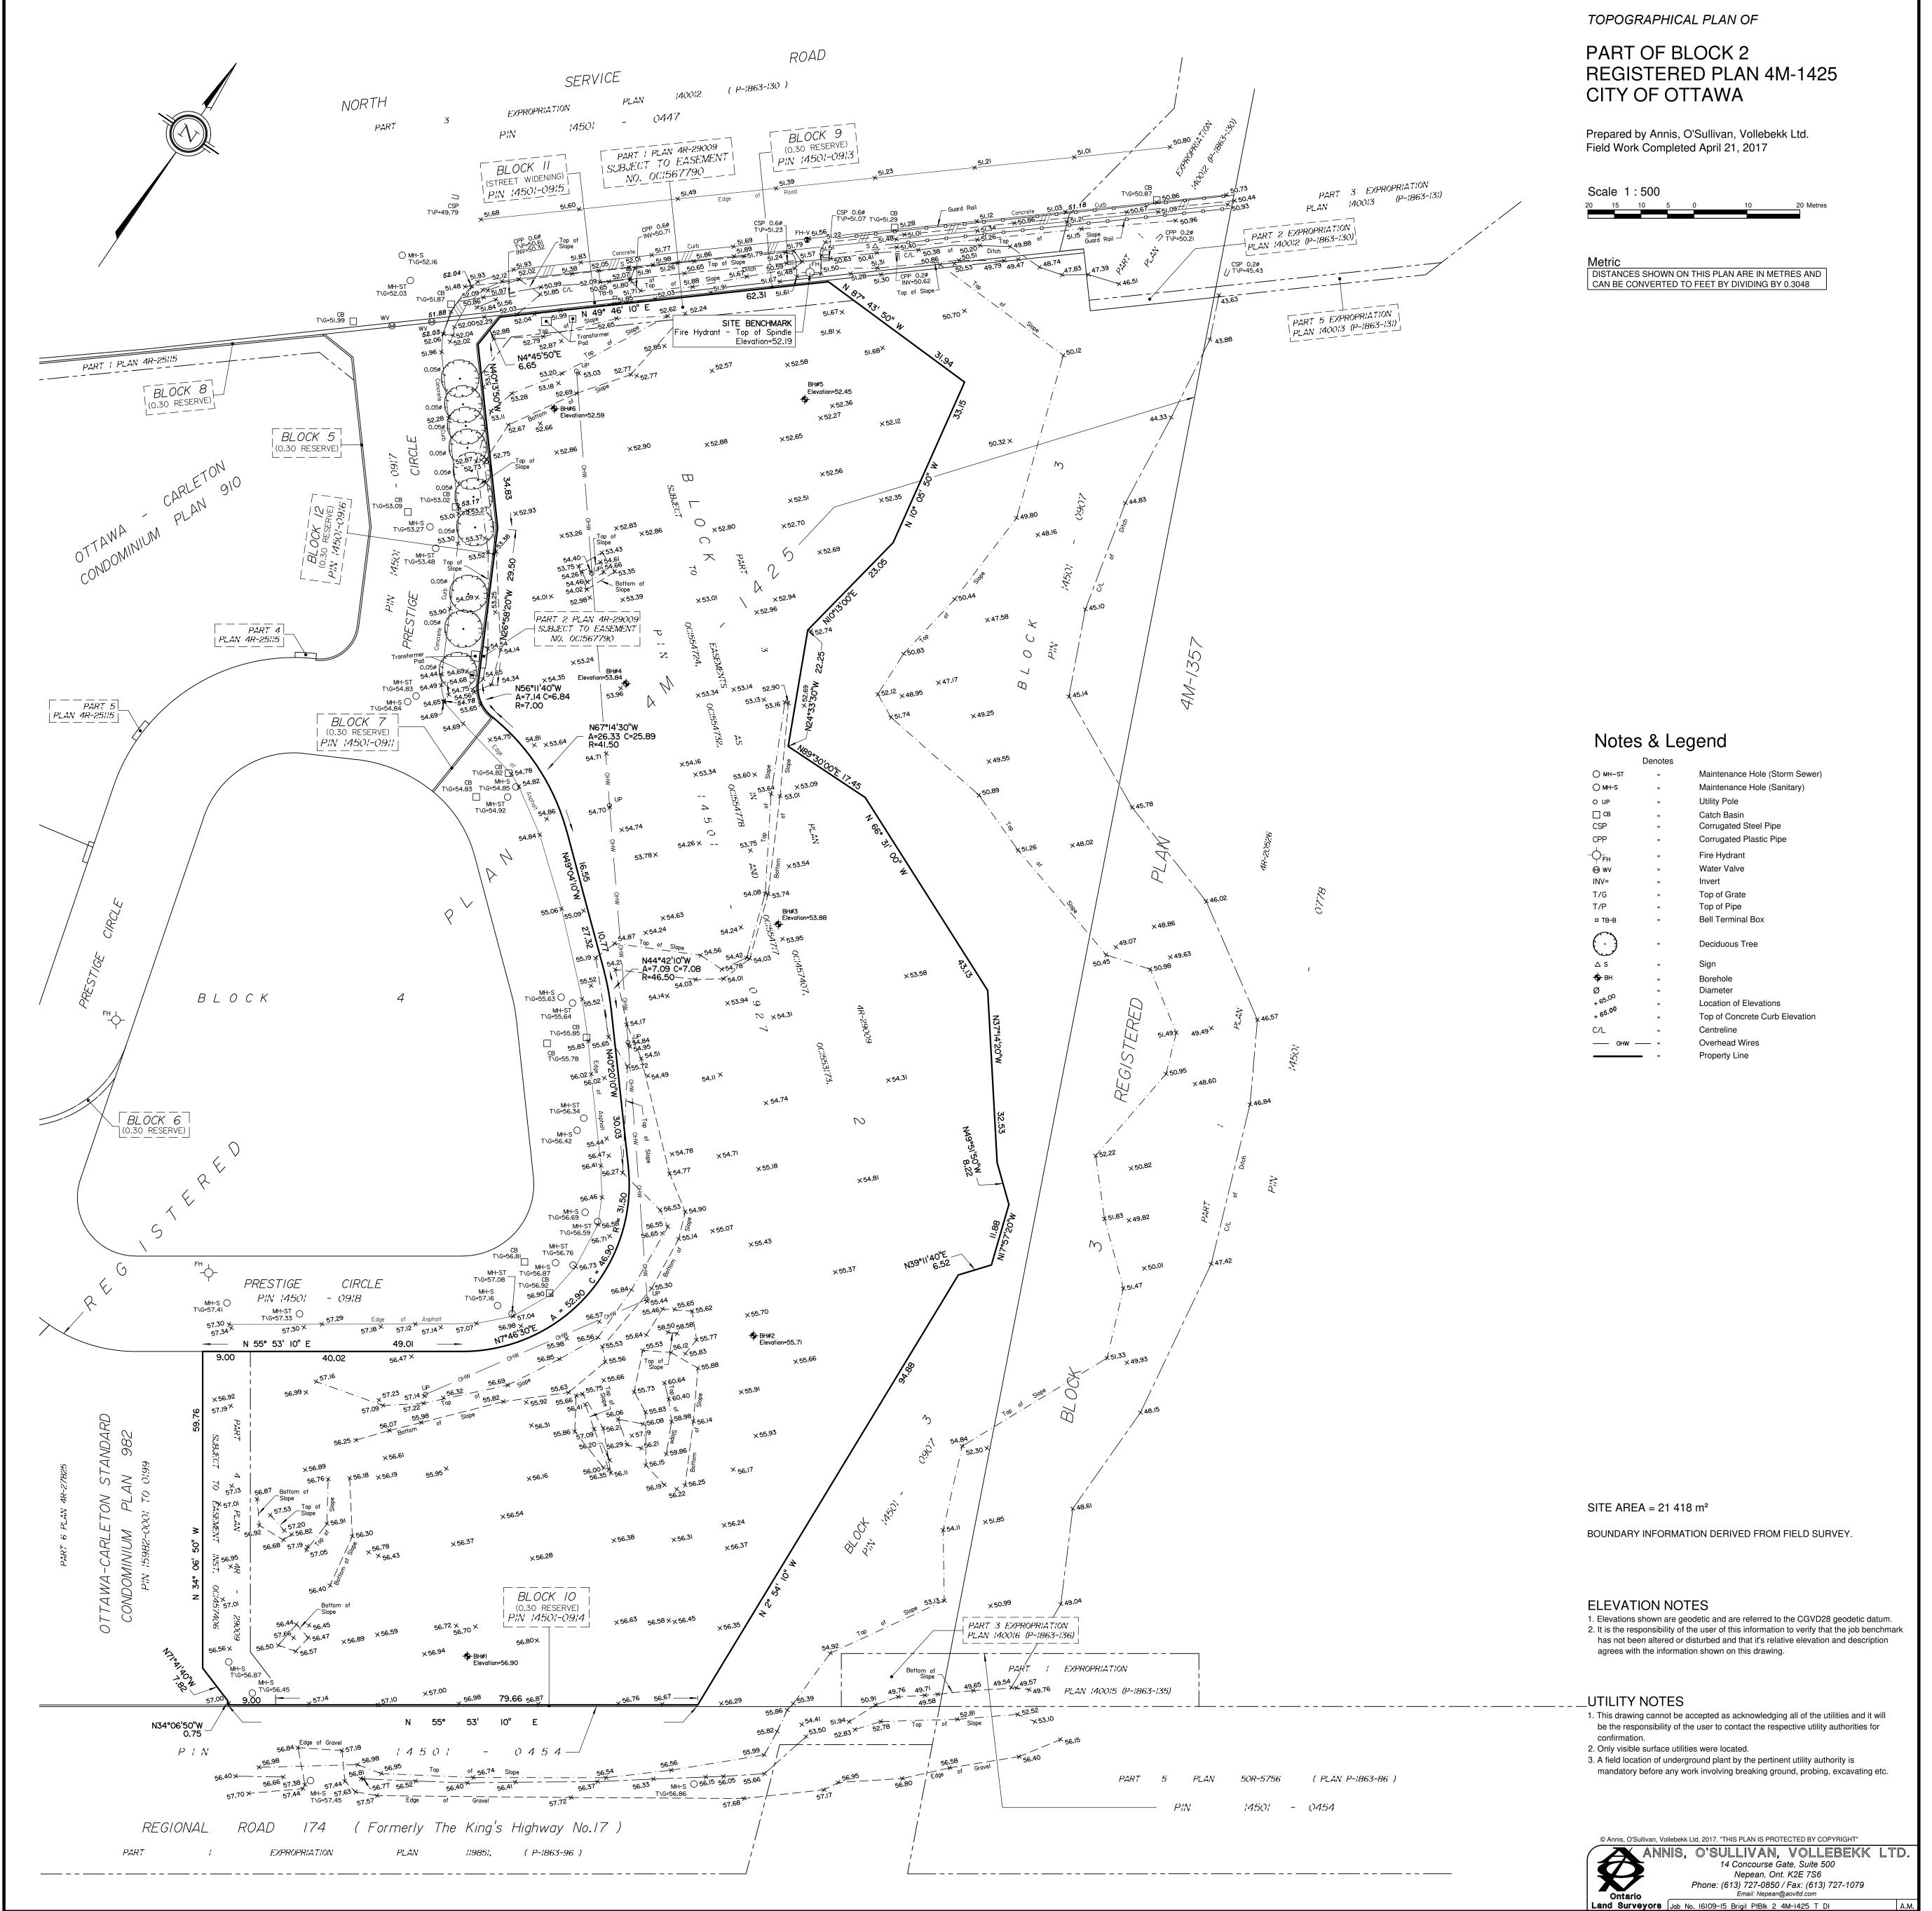

| 0                     |     |                                |
|-----------------------|-----|--------------------------------|
| O MH-S                | "   | Maintenance Hole (Sanitary)    |
| O UP                  | "   | Utility Pole                   |
| 🗌 СВ                  | "   | Catch Basin                    |
| CSP                   | "   | Corrugated Steel Pipe          |
| CPP                   | "   | Corrugated Plastic Pipe        |
|                       | "   | Fire Hydrant                   |
| <b>₩</b> V            | "   | Water Valve                    |
| INV=                  | "   | Invert                         |
| T/G                   | "   | Top of Grate                   |
| T/P                   | "   | Top of Pipe                    |
| □ TB-B                | "   | Bell Terminal Box              |
| $\bigcirc$            | u   | Deciduous Tree                 |
| ΔS                    | "   | Sign                           |
| 🔶 вн                  | "   | Borehole                       |
| ø                     | "   | Diameter                       |
| ب<br><sup>65.00</sup> | "   | Location of Elevations         |
| + 6 <sup>5.00</sup>   | "   | Top of Concrete Curb Elevation |
| C/L                   | "   | Centreline                     |
| — онw —               | - " | Overhead Wires                 |
|                       | "   | Property Line                  |
|                       |     |                                |