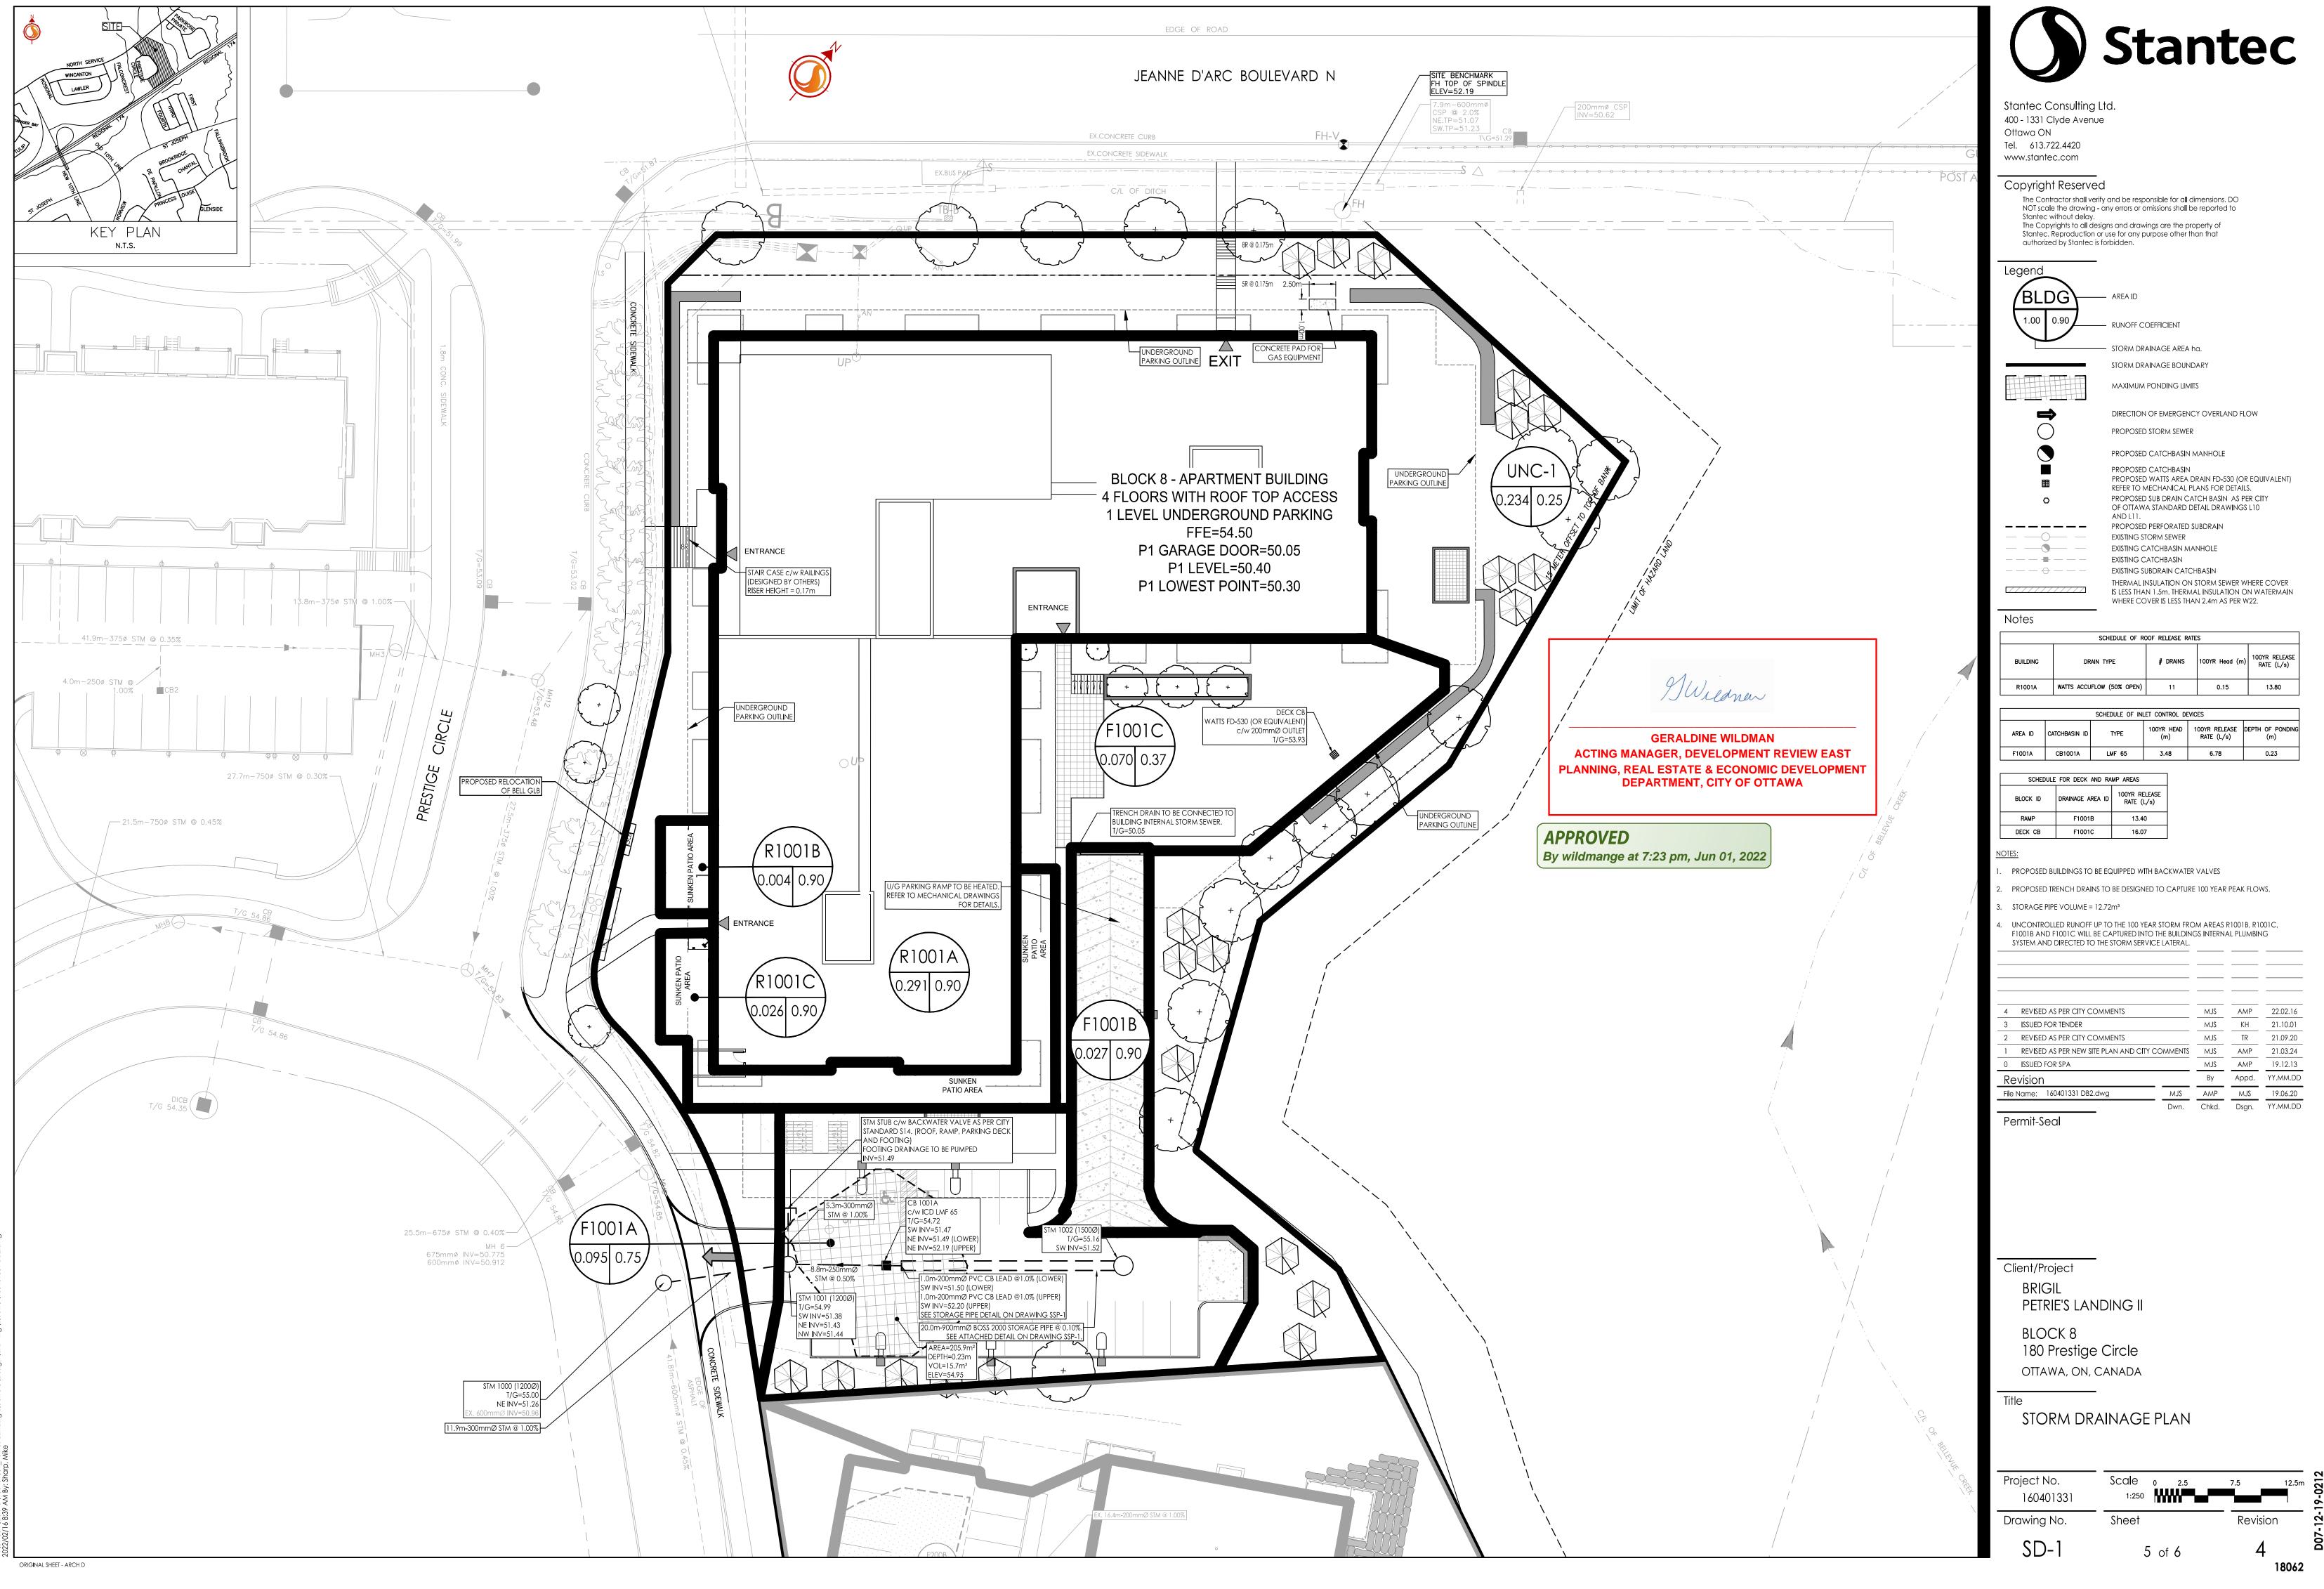

| SCHEDULE OF ROOF RELEASE RATES |               |                           |                                    |               |                               |  |  |  |  |
|--------------------------------|---------------|---------------------------|------------------------------------|---------------|-------------------------------|--|--|--|--|
| BUILDING                       | DR            | DRAIN TYPE                |                                    | 100YR Head (m | ) 100YR RELEASE<br>RATE (L/s) |  |  |  |  |
| R1001A                         | WATTS ACCU    | WATTS ACCUFLOW (50% OPEN) |                                    | 0.15          | 13.80                         |  |  |  |  |
| · · · · ·                      |               |                           |                                    |               |                               |  |  |  |  |
|                                |               |                           |                                    |               |                               |  |  |  |  |
|                                |               | SCHEDULE OF INI           | ET CONTROL DE                      | VICES         |                               |  |  |  |  |
| AREA ID                        | CATCHBASIN ID | SCHEDULE OF INI           | ET CONTROL DE<br>100YR HEAD<br>(m) |               | DEPTH OF PONDING<br>(m)       |  |  |  |  |

| SCHEDULE FOR DECK AND RAMP AREAS |                  |                             |  |  |  |
|----------------------------------|------------------|-----------------------------|--|--|--|
| BLOCK ID                         | DRAINAGE AREA ID | 100YR RELEASE<br>RATE (L/s) |  |  |  |
| RAMP                             | F1001B           | 13.40                       |  |  |  |
| DECK CB                          | F1001C           | 16.07                       |  |  |  |
|                                  |                  |                             |  |  |  |