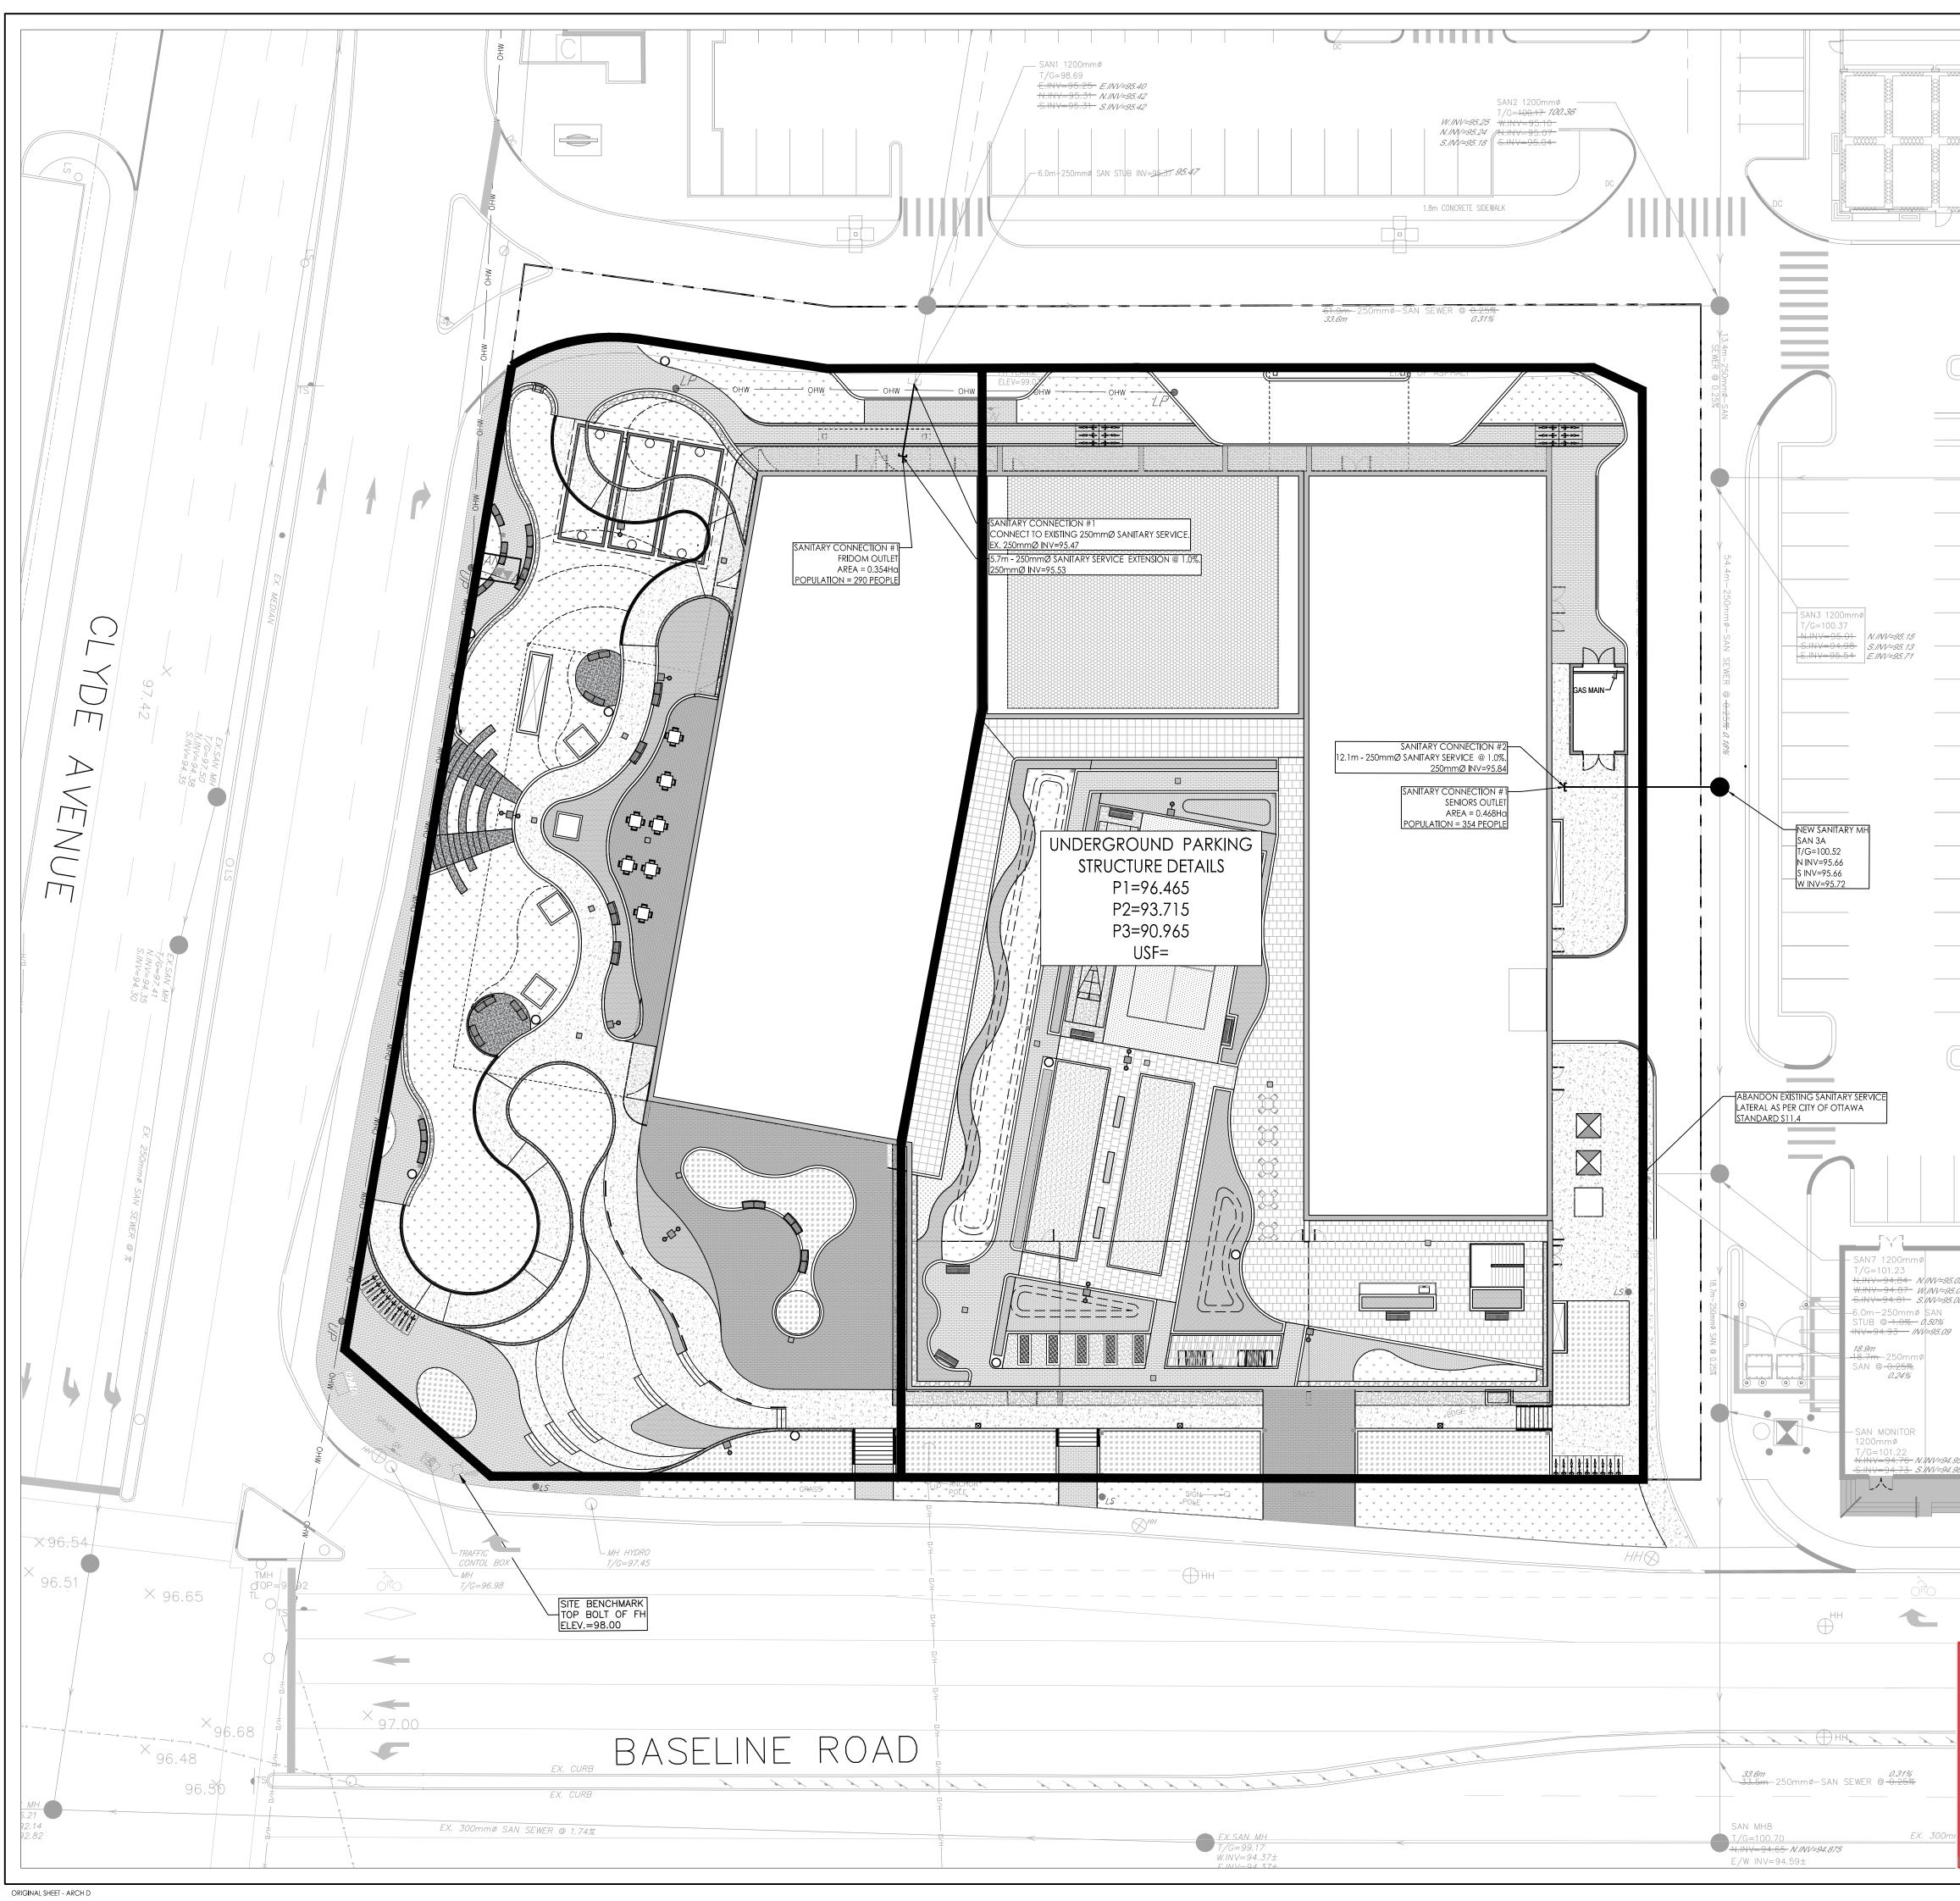

## Legend

SANITARY DRAINAGE AREA

Notes

## SANITARY STATS

POPULATION COUNT - PHASE 1, 2 AND 3

- 63 STUDIO APTS @ 1.4PPU = 89 PEOPLE
- 190 1 BEDROOM APTS @ 1.4PPU = 266 PEOPLE
- 113 2 BEDROOM APTS @ 2.1PPU = 238 PEOPLE
- 8 3 BEDROOM APTS @ 3.1PPU = 25 PEOPLE 30 CARE UNITS @ 1.0 PPU = 30 PEOPLE
- TOTAL POPULATION = 646

## COMMERCIAL AREA

TOTAL COMMERCIAL SPACE = 548m<sup>2</sup> (0.0548ha) @ 28,000 L/ha/day

INFILTRATION AREA TOTAL SITE AREA = 0.912 Ha.

| 2  | REVISED AS PER CITY COMMENTS |     | DT    | 20.10.07 |
|----|------------------------------|-----|-------|----------|
| 1  | REVISED AS PER CITY COMMENTS |     | DT    | 20.05.15 |
| 0  | Issued to city for spa       | SLM | DT    | 20.01.09 |
|    |                              |     |       |          |
| Re | evision                      | Ву  | Appd. | YY.MM.DD |
| Re | evision                      | Ву  | Appd. | YY.MM.DD |

LAVAL, QUEBEC

1357 BASELINE ROAD

OTTAWA, ON, CANADA

APPROVED By Lily Xu at 11:51 am, Apr 13, 2021

LILY XU, MCIP, RPP MANAGER, DEVELOPMENT REVIEW SOUTH PLANNING, INFRASTRUCTURE & ECONOMIC **DEVELOPMENT DEPARTMENT, CITY OF OTTAWA** 

| Project No.<br>160401510 | Scale 0 2.5<br>1:250 | 7.5 12.5m      | 2000-02-01-200 |
|--------------------------|----------------------|----------------|----------------|
| Drawing No.              | Sheet                | Revision       | 2-20           |
| SA-1                     | 7 of 8               | 2              | D07-1          |
|                          |                      | PLAN No. 18117 |                |