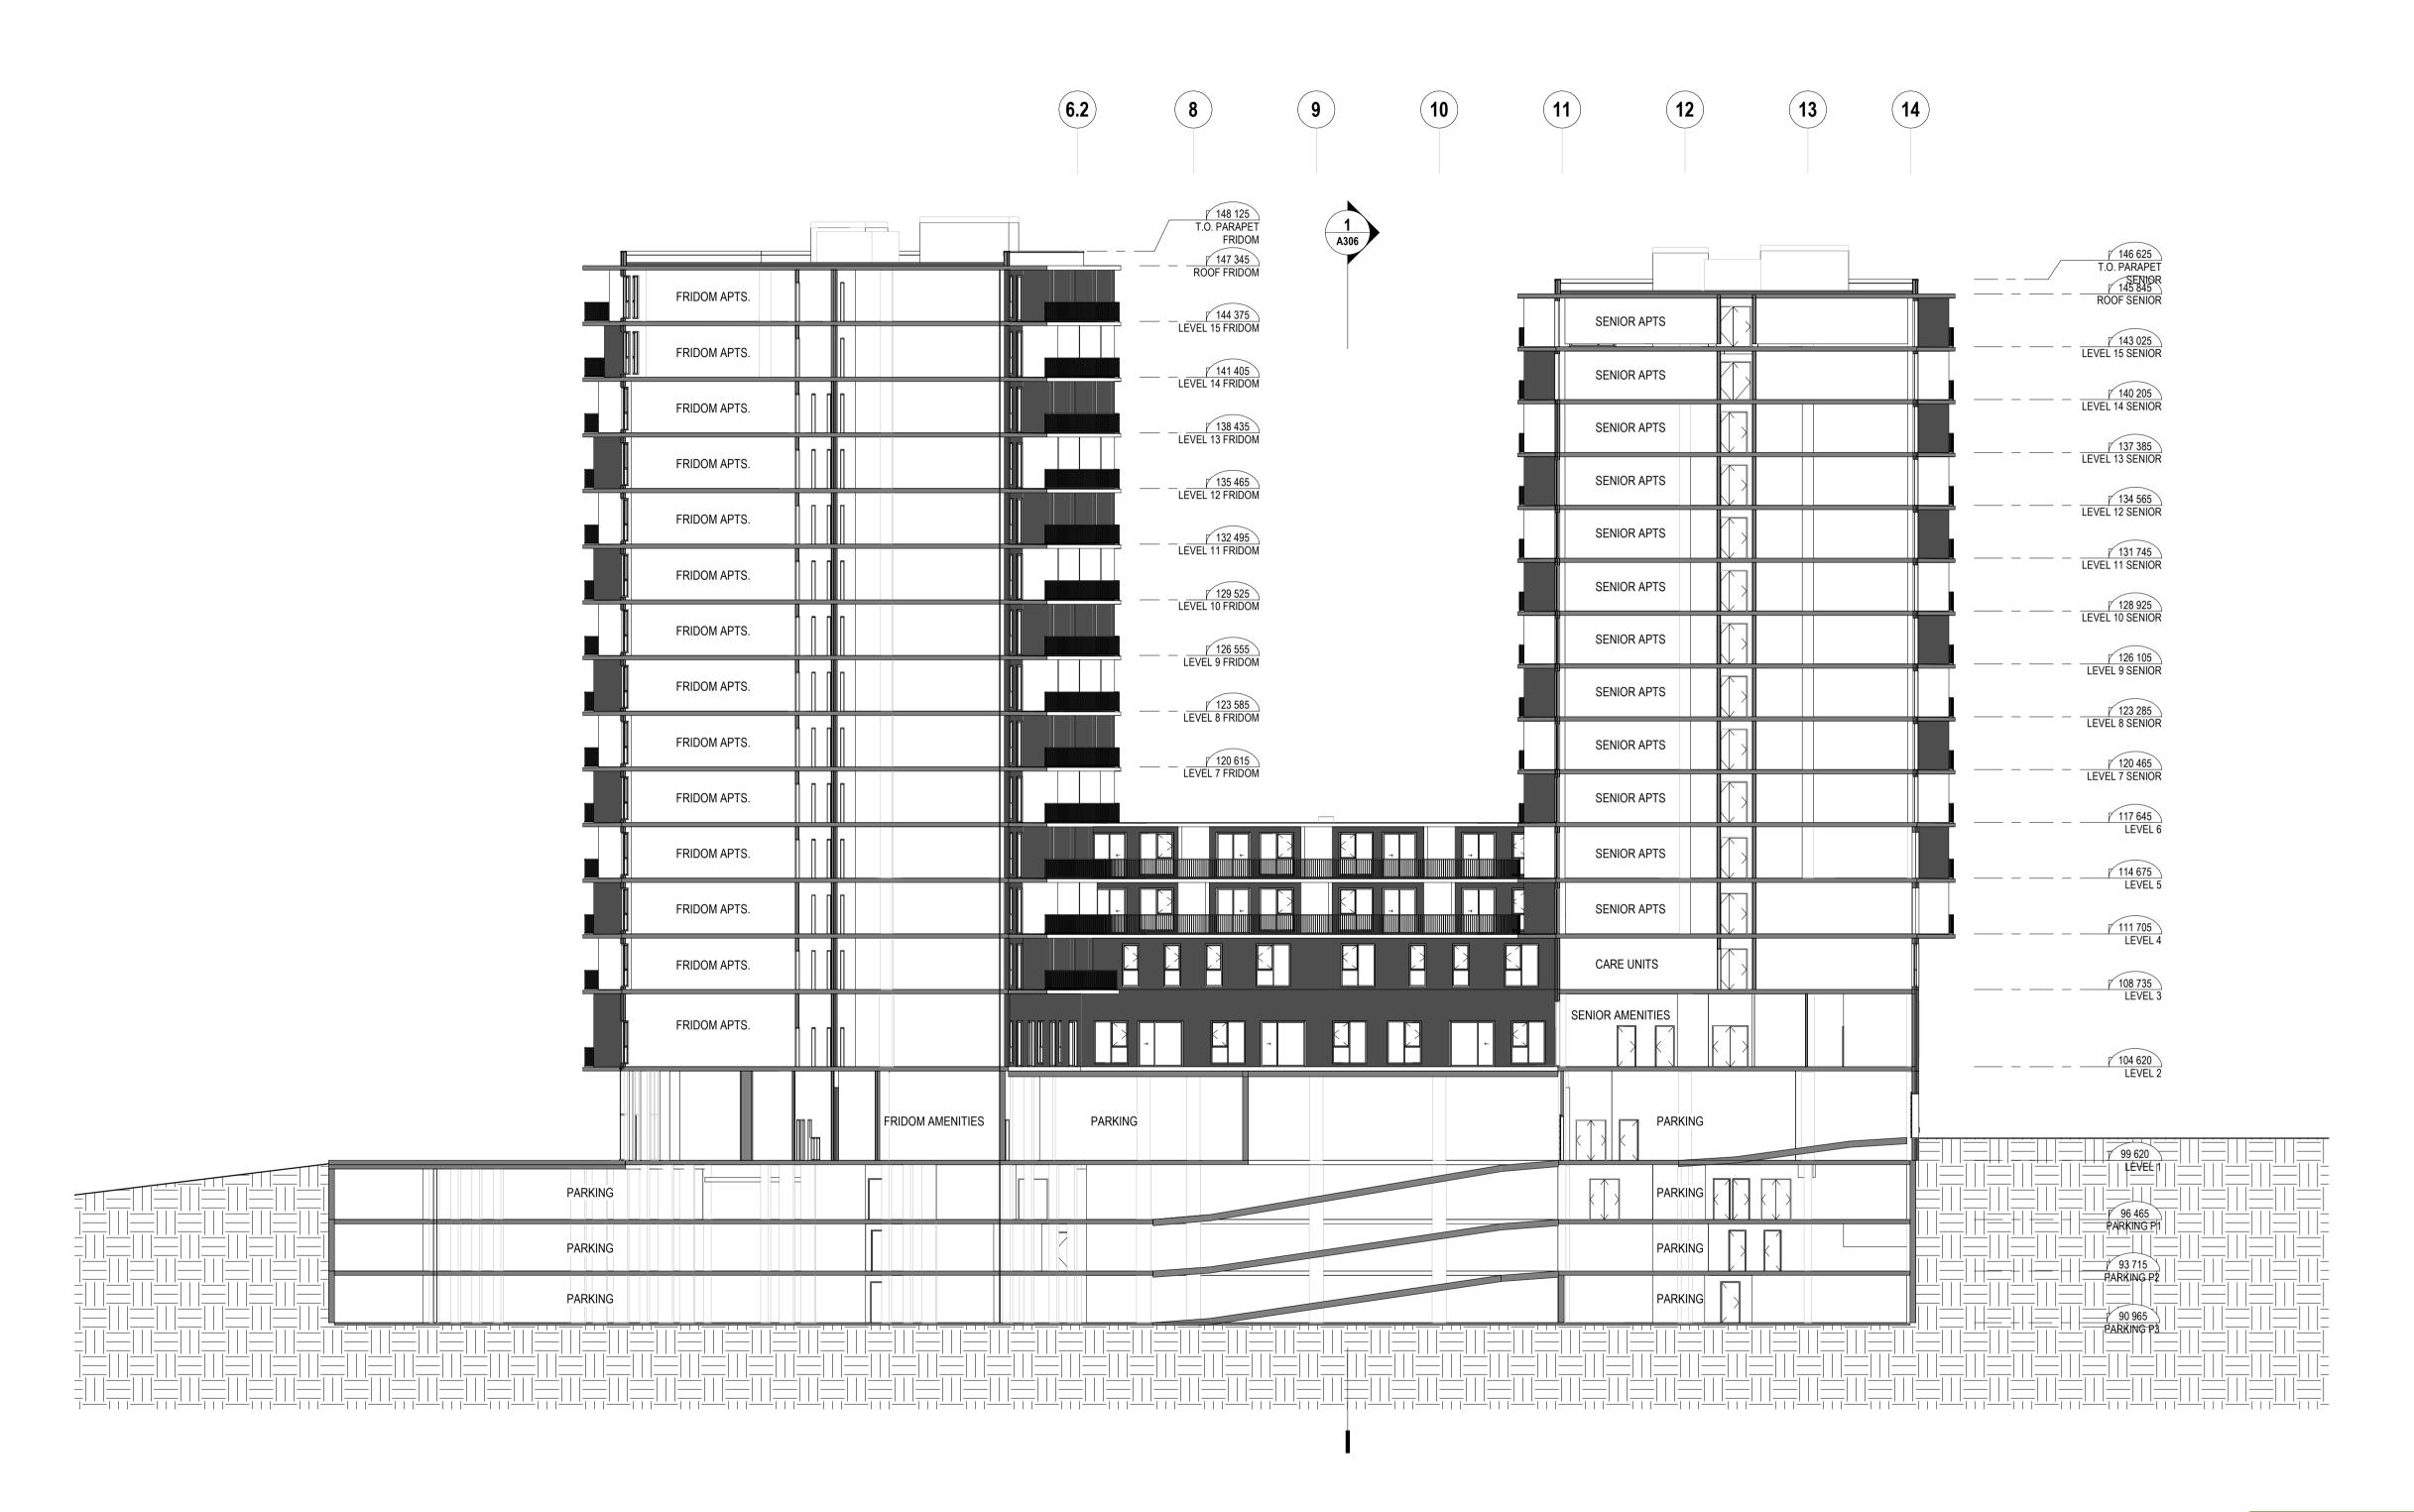

## GROUPE SÉLECTION / SMARTCENTRES 1357 Baseline Road

SHEET TITLE
EAST-WEST SECTION

SEA

DRAWING NO.

A305

DATE

2019/10/30

SCALE

1:200

PROJECT NUMBER

17-1444

DRAWN BY VERIFIED BY
AUTEUR VÉRIFICATEUR

KMAI: AI

THE CONTRACTOR IS RESPONSIBLE FOR THE VERIFICATION AND COORDINATION OF ALL CONSTRUCTION DIMENSIONS AND FOR THE IMPLEMENTATION ON THE SITE. HE MUST ADVISE THE ARCHITECT OF ANY IRREGULARITY, OMISSION OR DIFFERENCE BETWEEN THESE DOCUMENTS, THE OTHER PROFESSIONALS' DOCUMENTS AND THE CONDITIONS OBSERVED ON SITE. NO DIMENSION MUST BE