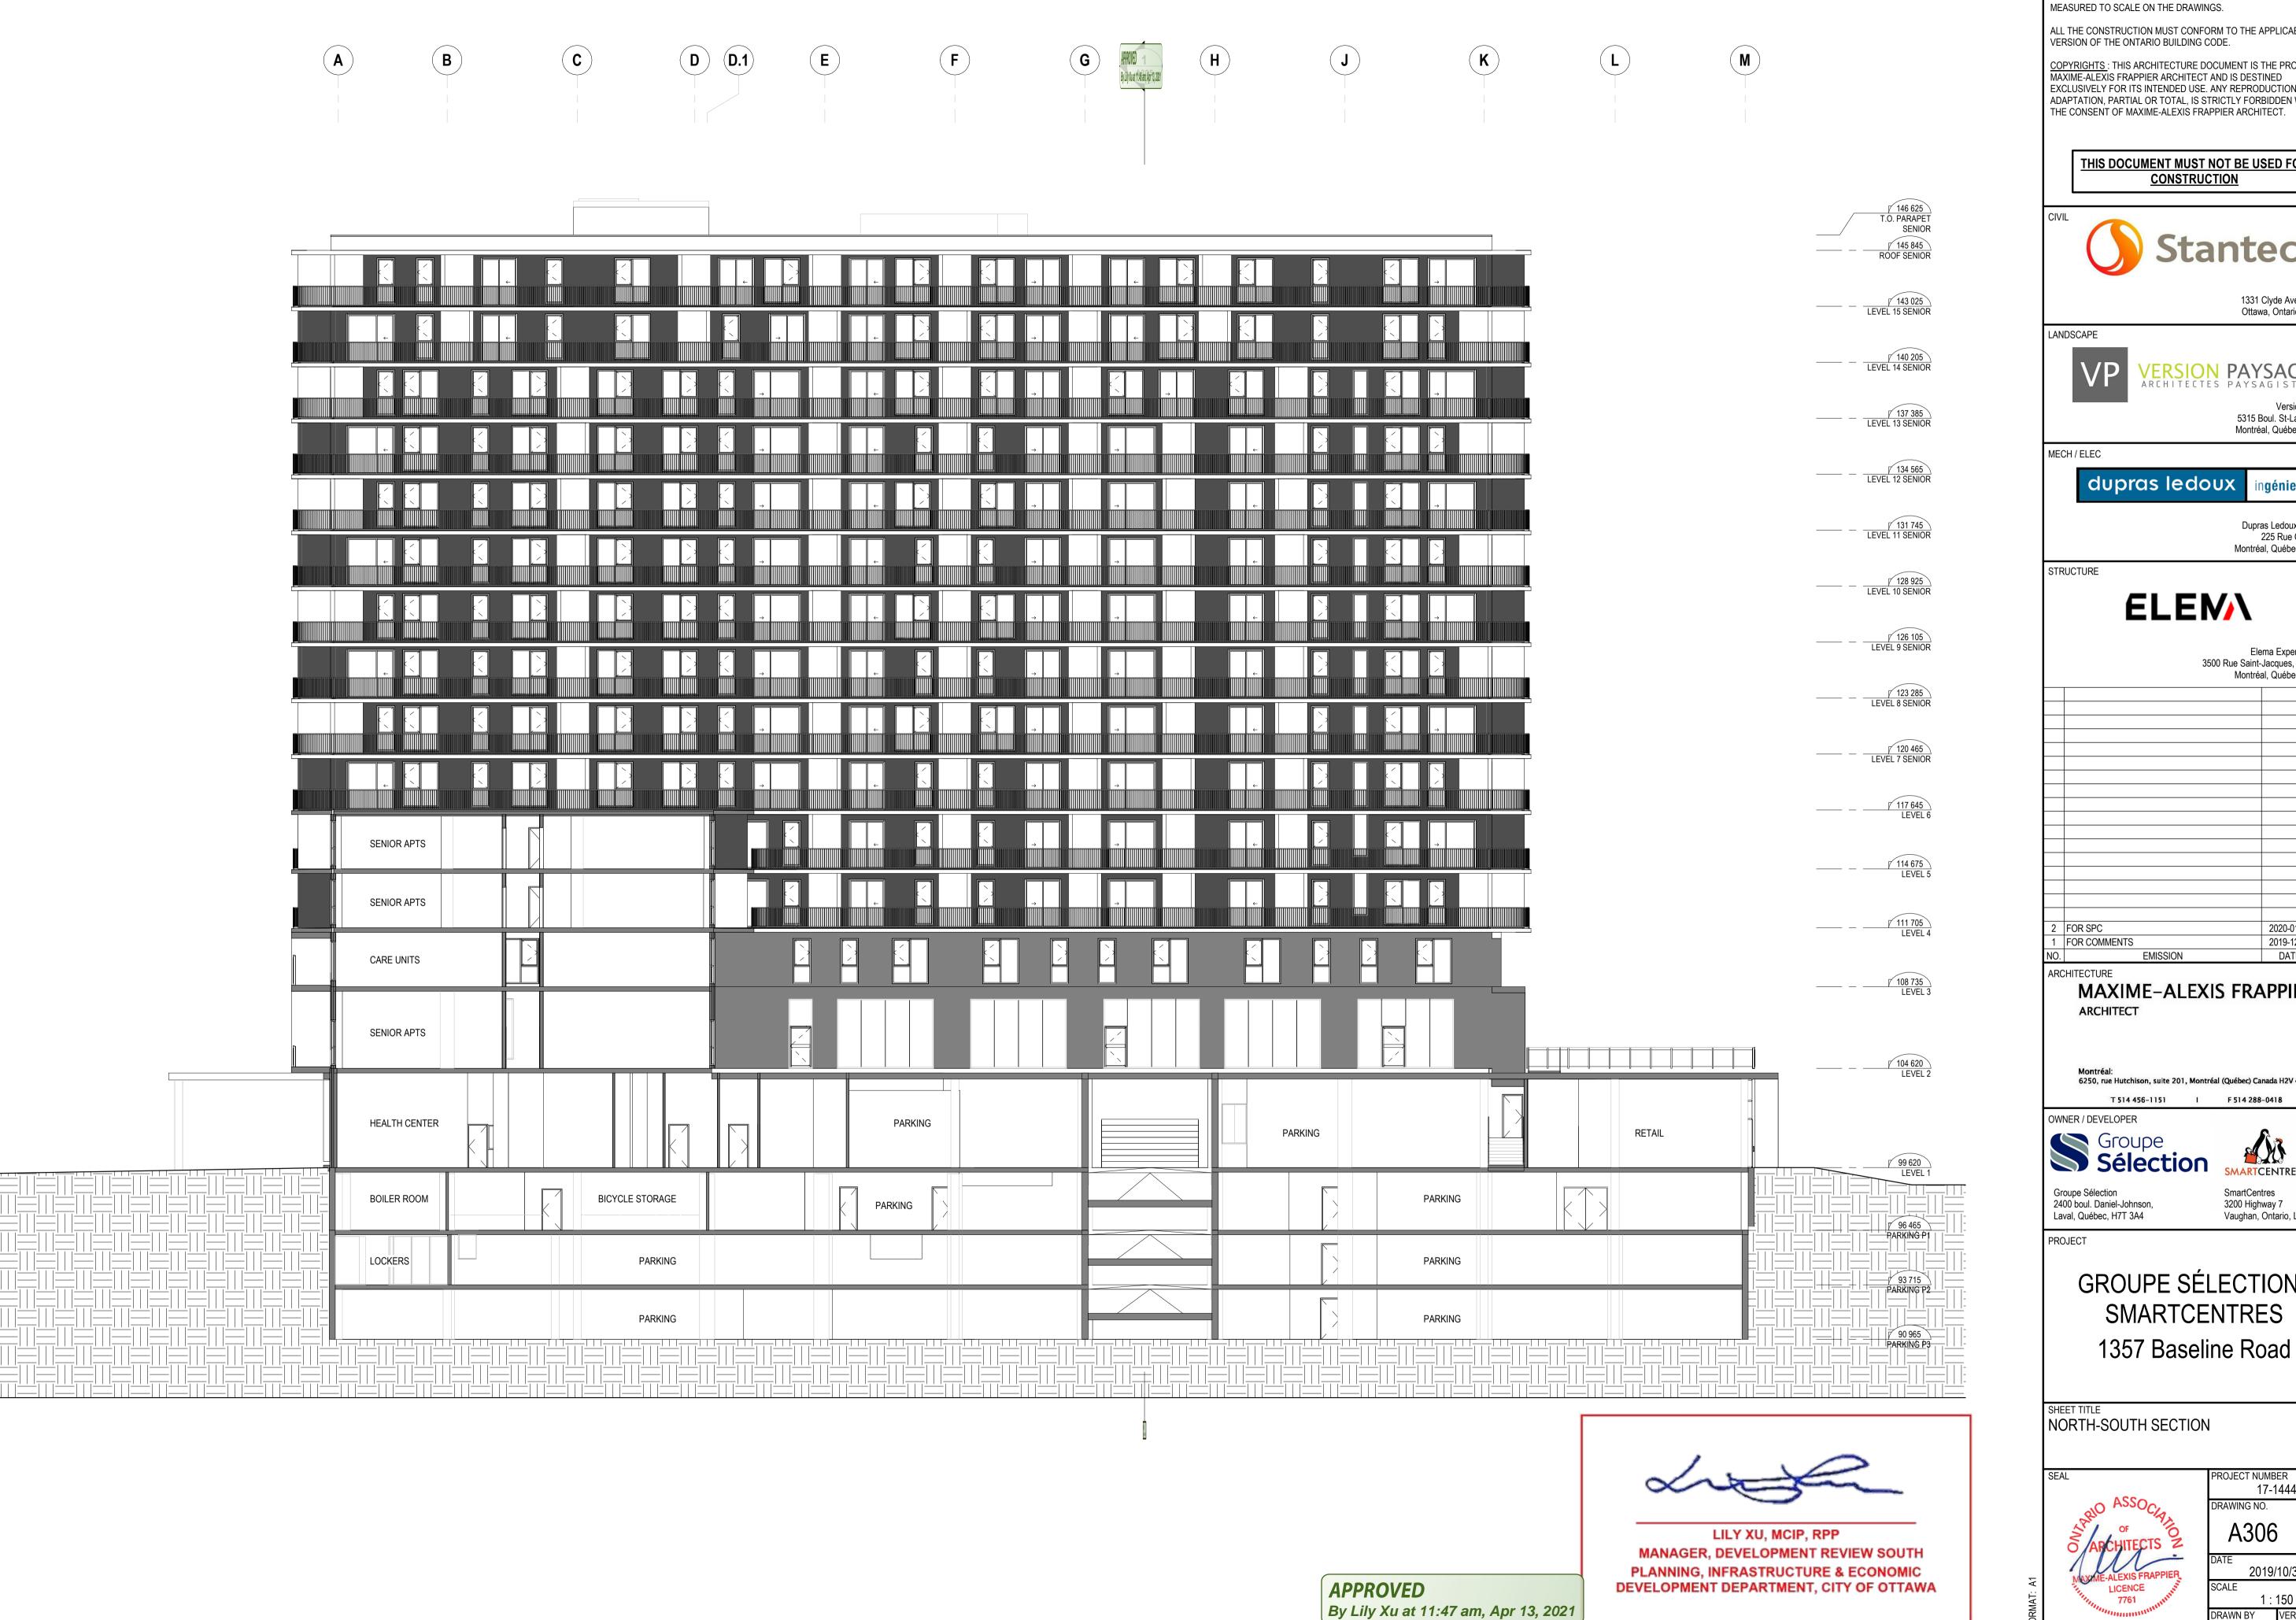

MAXIME-ALEXIS FRAPPIER

Montréal: 6250, rue Hutchison, suite 201, Montréal (Québec) Canada H2V 4C5

SMARTCENTRES\*

SmartCentres 3200 Highway 7 Vaughan, Ontario, L4K 5Z5

GROUPE SÉLECTION / **SMARTCENTRES** 

PROJECT NUMBER 17-1444 2019/10/30 1:150

DRAWN BY VERIFIED BY
Auteur Vérificateur