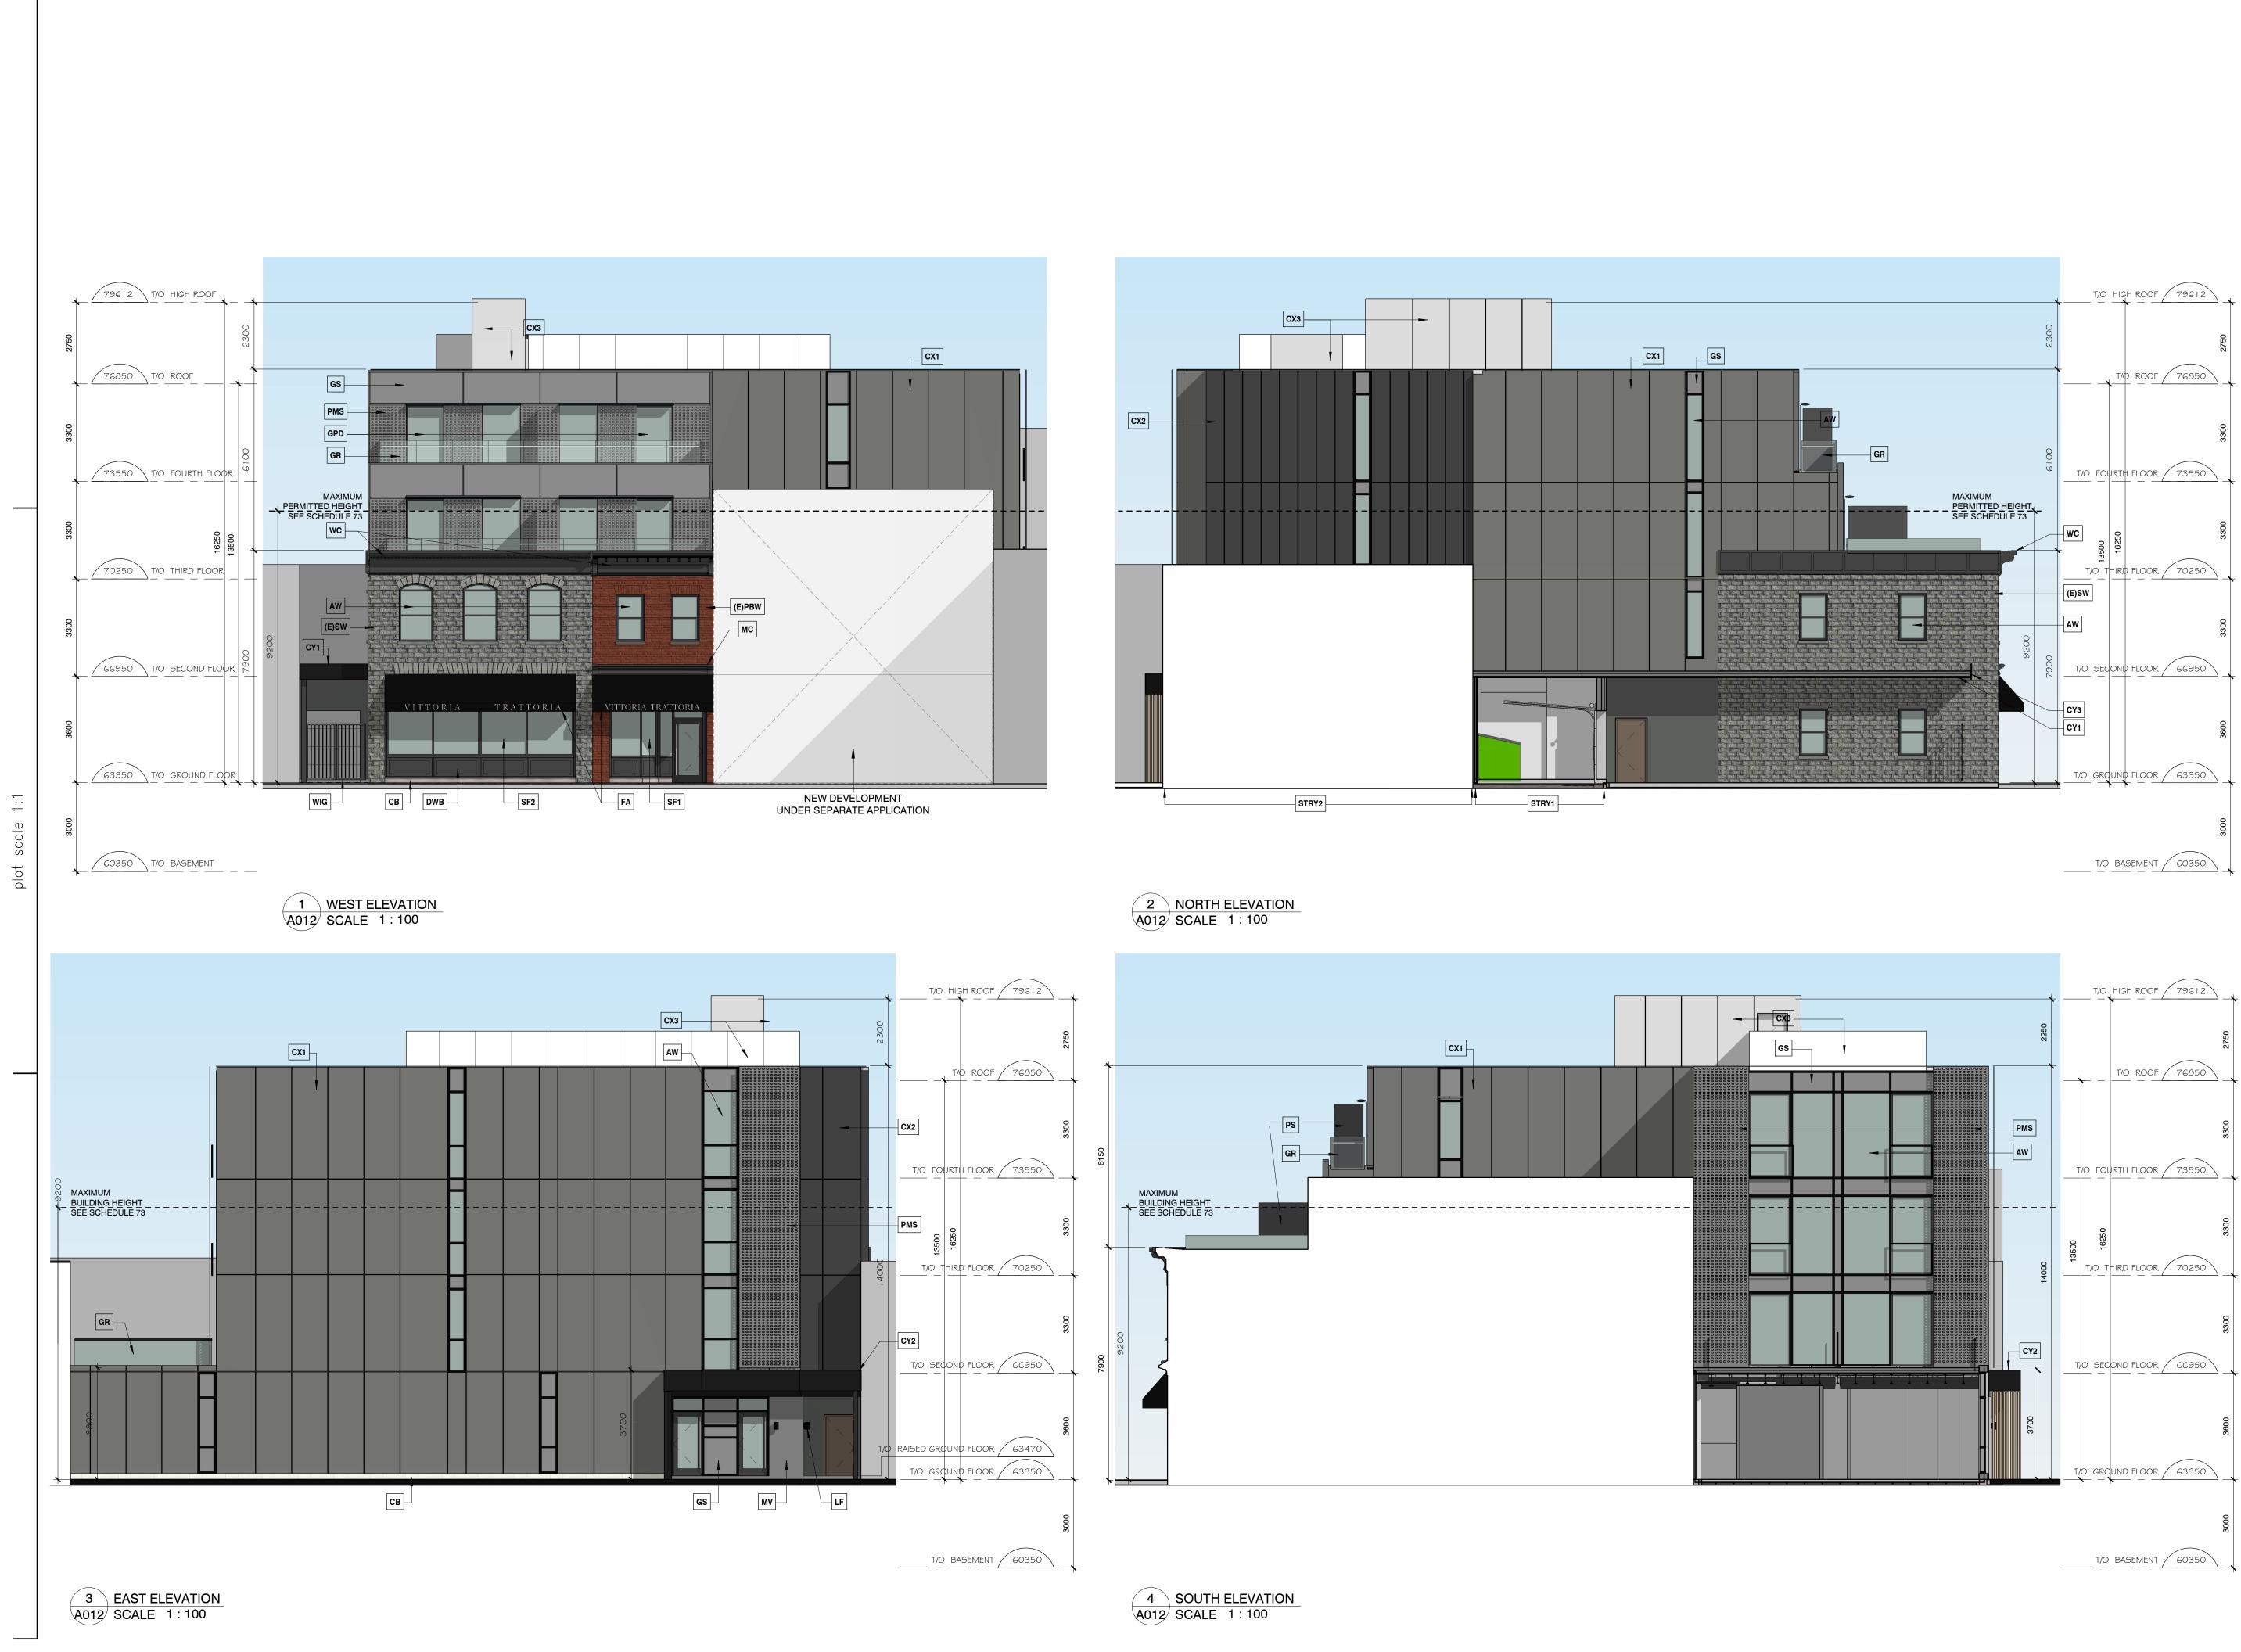

SITE PLAN

revision révision

SHEET SIZE: ARCH D (24"x36")

NOTES:

| ELEVATION NOTES |                                                                                                                                                             |  |  |  |
|-----------------|-------------------------------------------------------------------------------------------------------------------------------------------------------------|--|--|--|
| Note #          | Note Text                                                                                                                                                   |  |  |  |
| (E)PBW          | Existing Painted Brick Wall                                                                                                                                 |  |  |  |
| (E)SW           | Existing Stone Wall                                                                                                                                         |  |  |  |
| AW              | Aluminum Windows c/w Clear Glass                                                                                                                            |  |  |  |
| СВ              | Concrete Base                                                                                                                                               |  |  |  |
| CX1             | Sintered Ceramic Panel Facade System<br>(Ceramitex or Similar); Colour TBD                                                                                  |  |  |  |
| CX2             | Sintered Ceramic Panel Facade System<br>(Ceramitex or Similar); Colour TBD                                                                                  |  |  |  |
| СХЗ             | Sintered Ceramic Panel Facade System (Ceramitex or Similar); Colour TBD                                                                                     |  |  |  |
| CY1             | Canopy over Feather's Lane.C/W recessed Pot<br>Lights. See Electrical                                                                                       |  |  |  |
| CY2             | Canopy over Hotel Entrance, c/w recessed Pot Lights,<br>See Electrical                                                                                      |  |  |  |
| CY3             | Canopy extends 1 m in depth from the William<br>Street lot line.                                                                                            |  |  |  |
| DWB             | Painted Decorative Wood Base                                                                                                                                |  |  |  |
| FA              | Fabric Awning c/w Business' Logo                                                                                                                            |  |  |  |
| GPD             | Aluminum Curtain Wall System c/w Clear Glass,<br>Sliding Patio Doors                                                                                        |  |  |  |
| GR              | Clear Glass Railing                                                                                                                                         |  |  |  |
| GS              | Glass Spandrel                                                                                                                                              |  |  |  |
| LF              | Wall-mounted Light Fixture; See Electrical                                                                                                                  |  |  |  |
| MC              | Prefinished Metal Cornice                                                                                                                                   |  |  |  |
| MV              | Masonry Veneer                                                                                                                                              |  |  |  |
| PMS             | Prefinished Metal Perforated Screen                                                                                                                         |  |  |  |
| PS              | Privacy Screen                                                                                                                                              |  |  |  |
| SF1             | Aluminum Storefront c/w Clear Glass                                                                                                                         |  |  |  |
| SF2             | Aluminum Storefront c/w Clear Glass, Operable<br>Sliders                                                                                                    |  |  |  |
| STRY1           | One-storey portion of 35 & 37 William Street<br>building that is located between 13.25 m from the<br>lot line and extends 4.5 m back (to be waste<br>room). |  |  |  |
| STRY2           | Two-storey portion of<br>existing 62 York Street building that abuts the 35 &<br>37 William Street building.                                                |  |  |  |
| WC              | Painted Wood Cornice                                                                                                                                        |  |  |  |
| WIG             | Wrought Iron Gate                                                                                                                                           |  |  |  |

**BUILDING ELEVATIONS** 

sheet no. no. de la feuille **A012** revision révision

#18099