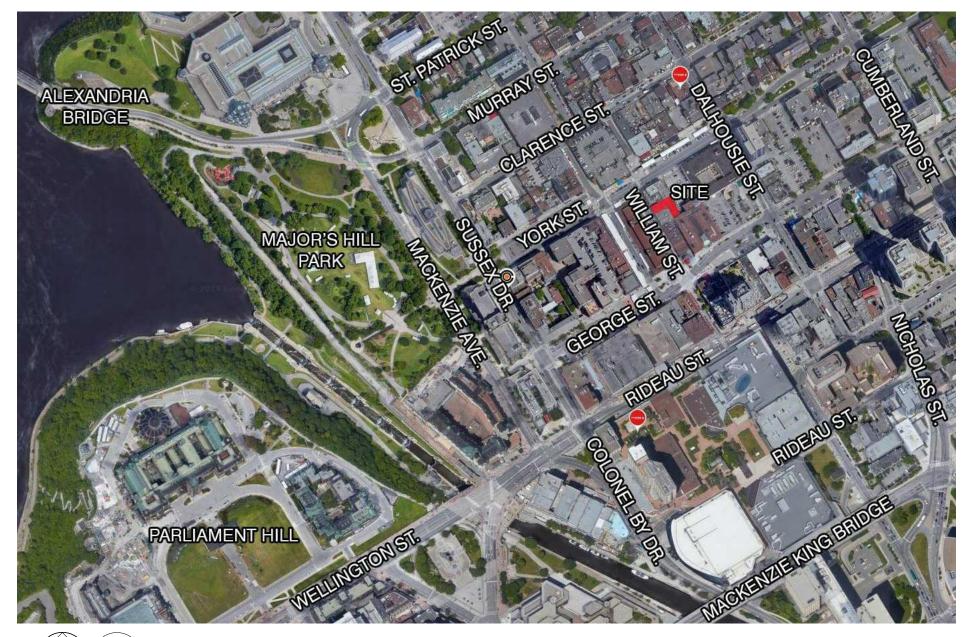

## LOCATION PLAN A010 SCALE N.T.S.

### **PROJECT ZONING REVIEW/STATISTICS**

| Municipality:            | City of Ottawa                                  |  |  |
|--------------------------|-------------------------------------------------|--|--|
| Municipal Address:       | 35-37 William Street                            |  |  |
| <b>Registered Owner:</b> | Vittoria Trattoria                              |  |  |
| Lot Area:                | Site Area: 479 sq.m. (5.081 sq.ft (0.12 acres)) |  |  |
| Zoning Analysis:         | Ottawa                                          |  |  |
| Zoning By-law:           | 2008-250                                        |  |  |
| Zone:                    | MD2 S73                                         |  |  |
| Proposed Use:            | Restaurant