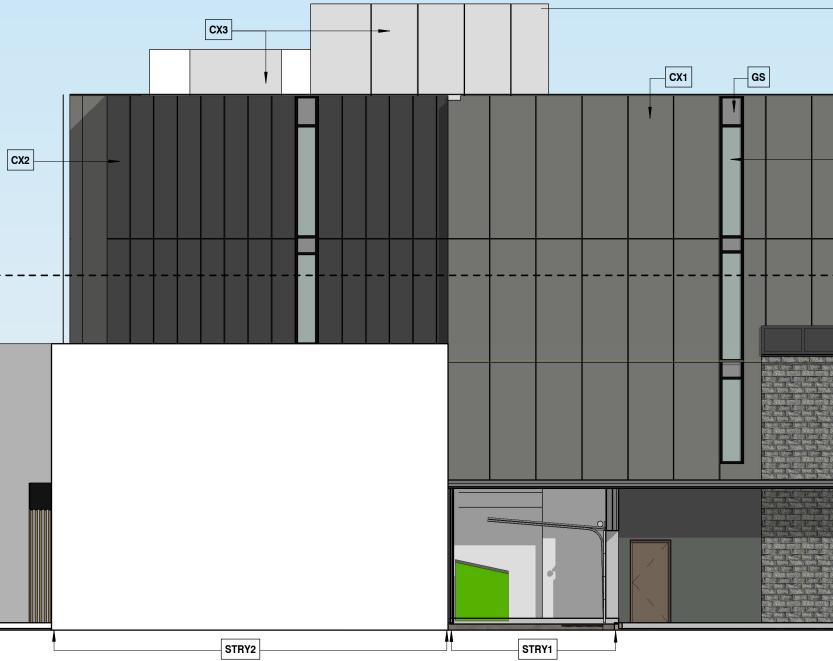

SITE PLAN

revision révision

SHEET SIZE: ARCH D (24"x36")

NOTES:

| ELEVATION NOTES |                                                                                                                                                             |  |  |  |
|-----------------|-------------------------------------------------------------------------------------------------------------------------------------------------------------|--|--|--|
| Note #          | Note Text                                                                                                                                                   |  |  |  |
| (E)PBW          | Existing Painted Brick Wall                                                                                                                                 |  |  |  |
| (E)SW           | Existing Stone Wall                                                                                                                                         |  |  |  |
| AW              | Aluminum Windows c/w Clear Glass                                                                                                                            |  |  |  |
| СВ              | Concrete Base                                                                                                                                               |  |  |  |
| CX1             | Sintered Ceramic Panel Facade System<br>(Ceramitex or Similar); Colour TBD                                                                                  |  |  |  |
| CX2             | Sintered Ceramic Panel Facade System<br>(Ceramitex or Similar); Colour TBD                                                                                  |  |  |  |
| СХЗ             | Sintered Ceramic Panel Facade System (Ceramitex or Similar); Colour TBD                                                                                     |  |  |  |
| CY1             | Canopy over Feather's Lane.C/W recessed Pot<br>Lights. See Electrical                                                                                       |  |  |  |
| CY2             | Canopy over Hotel Entrance, c/w recessed Pot Lights,<br>See Electrical                                                                                      |  |  |  |
| CY3             | Canopy extends 1 m in depth from the William<br>Street lot line.                                                                                            |  |  |  |
| DWB             | Painted Decorative Wood Base                                                                                                                                |  |  |  |
| FA              | Fabric Awning c/w Business' Logo                                                                                                                            |  |  |  |
| GPD             | Aluminum Curtain Wall System c/w Clear Glass,<br>Sliding Patio Doors                                                                                        |  |  |  |
| GR              | Clear Glass Railing                                                                                                                                         |  |  |  |
| GS              | Glass Spandrel                                                                                                                                              |  |  |  |
| LF              | Wall-mounted Light Fixture; See Electrical                                                                                                                  |  |  |  |
| MC              | Prefinished Metal Cornice                                                                                                                                   |  |  |  |
| MV              | Masonry Veneer                                                                                                                                              |  |  |  |
| PMS             | Prefinished Metal Perforated Screen                                                                                                                         |  |  |  |
| PS              | Privacy Screen                                                                                                                                              |  |  |  |
| SF1             | Aluminum Storefront c/w Clear Glass                                                                                                                         |  |  |  |
| SF2             | Aluminum Storefront c/w Clear Glass, Operable<br>Sliders                                                                                                    |  |  |  |
| STRY1           | One-storey portion of 35 & 37 William Street<br>building that is located between 13.25 m from the<br>lot line and extends 4.5 m back (to be waste<br>room). |  |  |  |
| STRY2           | Two-storey portion of<br>existing 62 York Street building that abuts the 35 &<br>37 William Street building.                                                |  |  |  |
| WC              | Painted Wood Cornice                                                                                                                                        |  |  |  |
| WIG             | Wrought Iron Gate                                                                                                                                           |  |  |  |