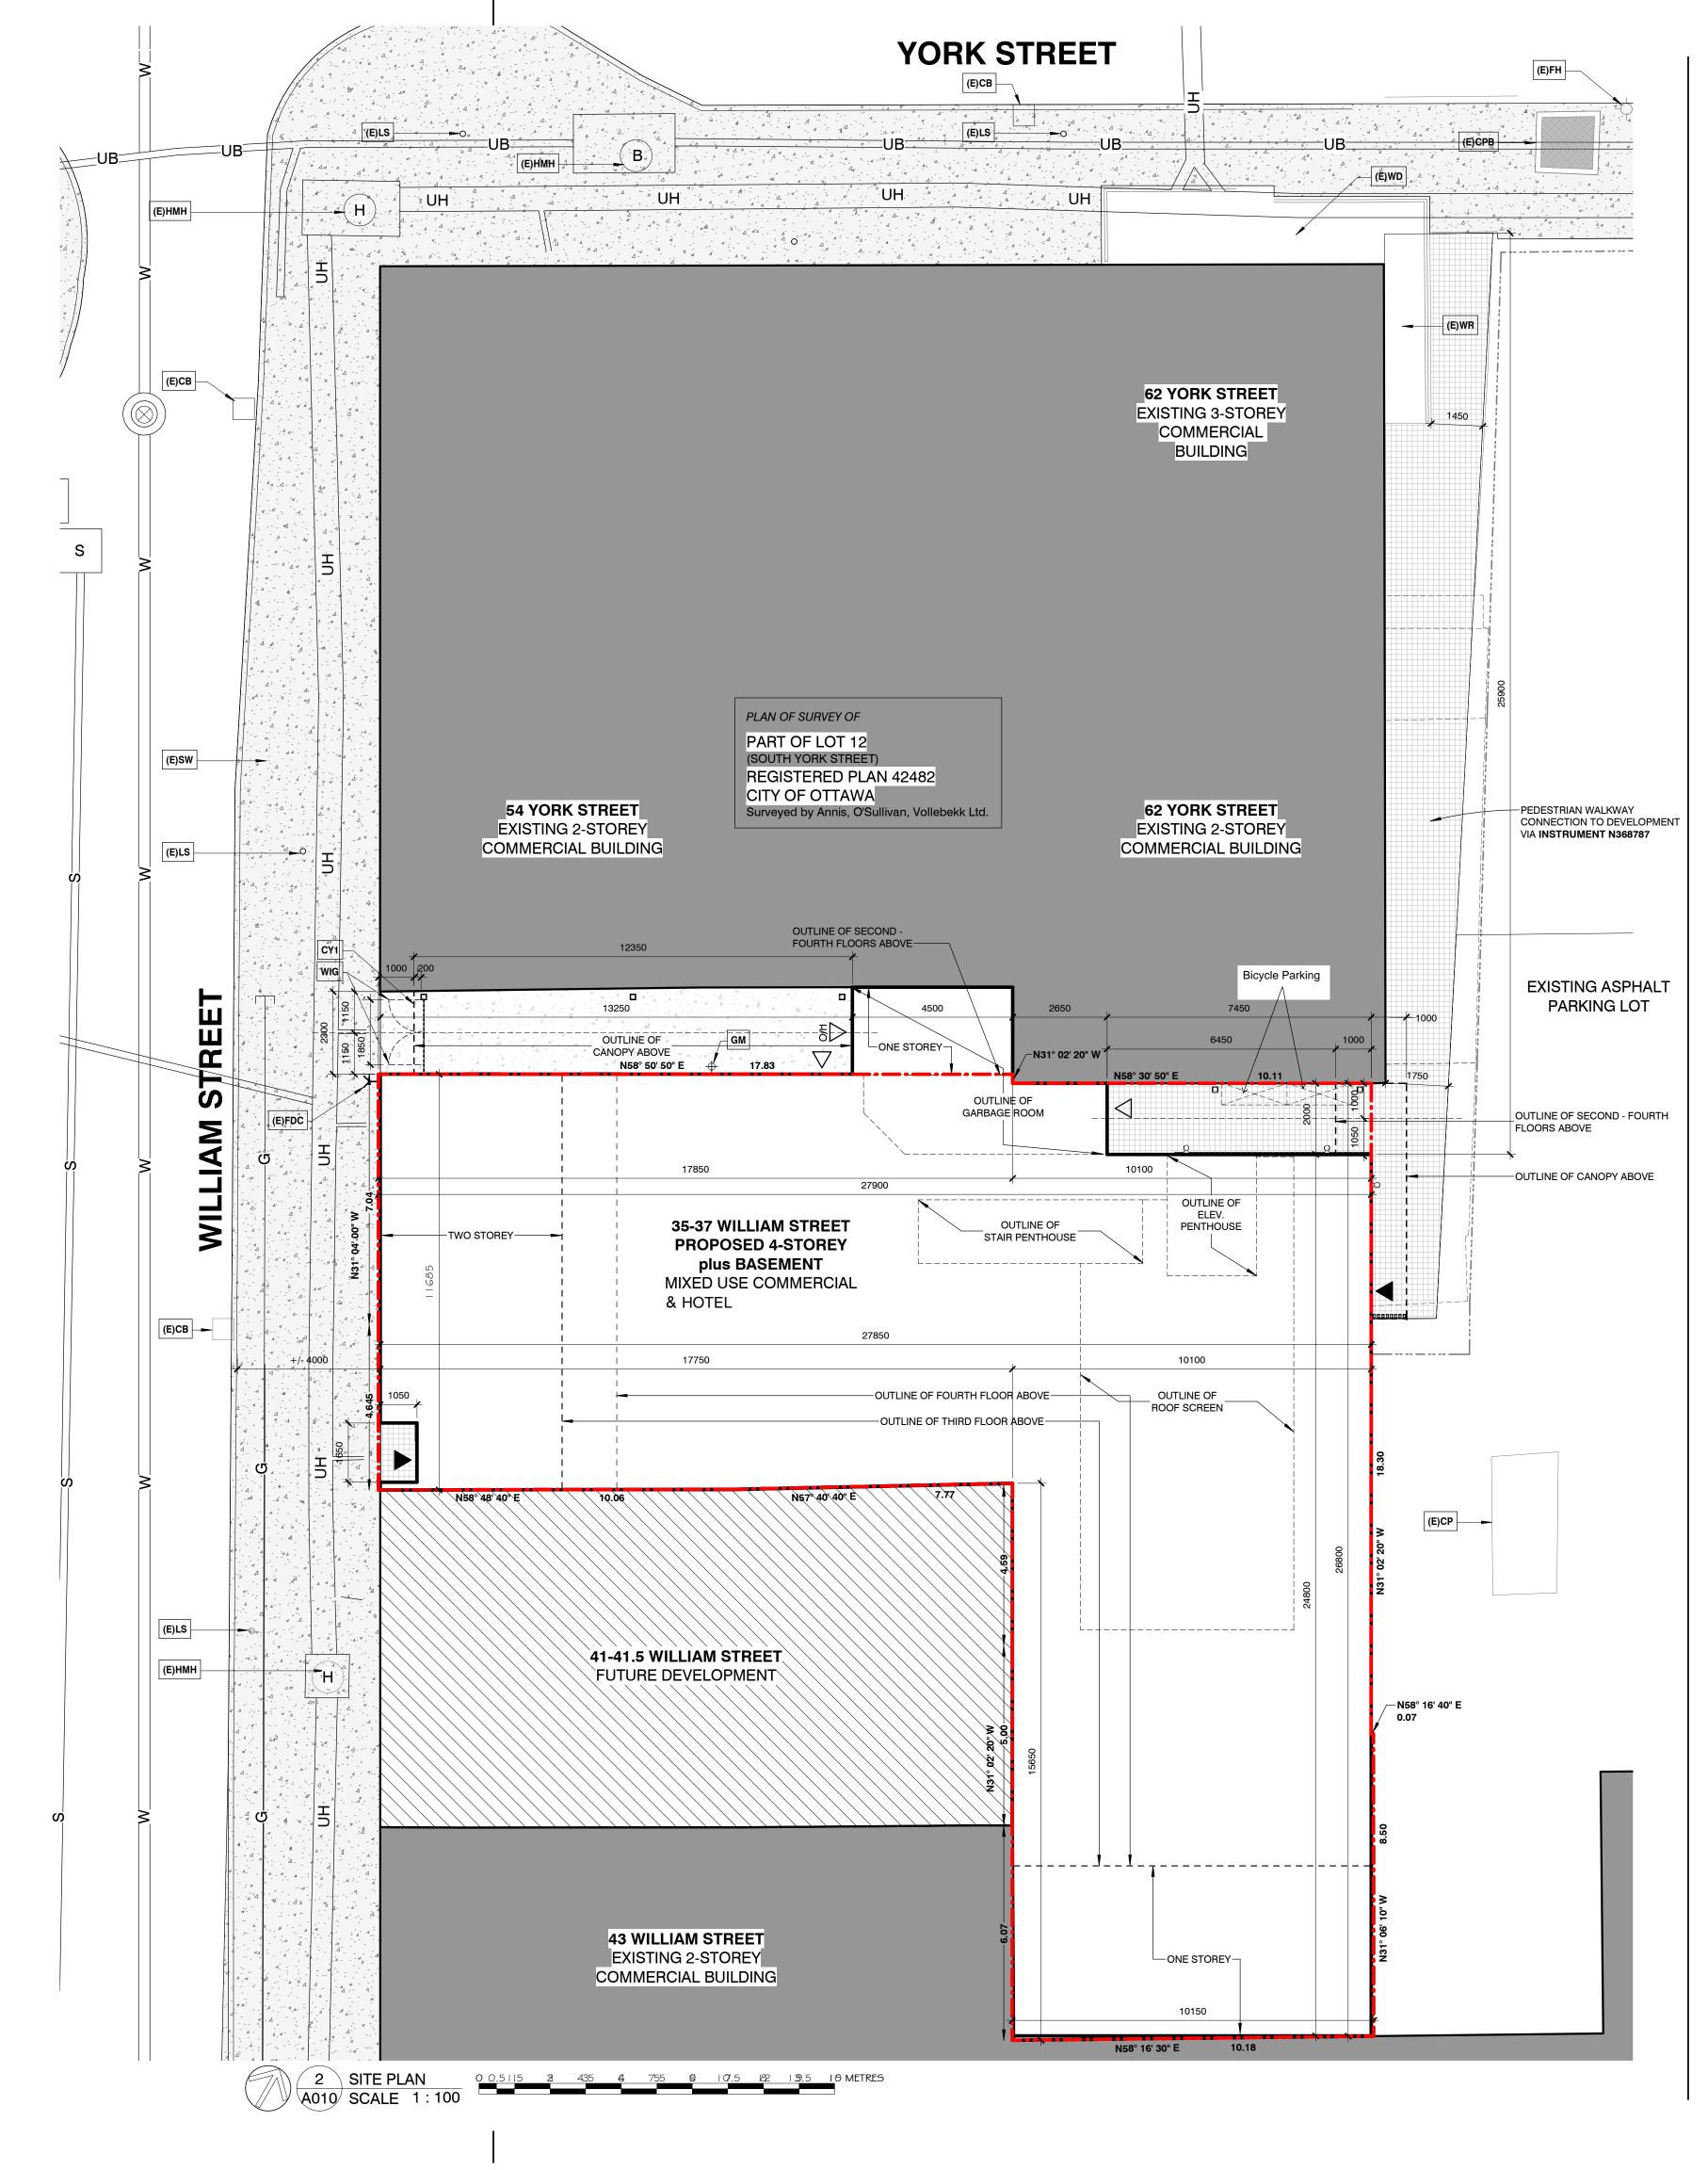

### **PROJECT ZONING REVIEW/STATISTICS**

| Municipality:            | City of Ottawa                                  |  |  |
|--------------------------|-------------------------------------------------|--|--|
| Municipal Address:       | 35-37 William Street                            |  |  |
| <b>Registered Owner:</b> | Vittoria Trattoria                              |  |  |
| Lot Area:                | Site Area: 479 sq.m. (5.081 sq.ft (0.12 acres)) |  |  |
| Zoning Analysis:         | Ottawa                                          |  |  |
| Zoning By-law:           | 2008-250                                        |  |  |
| Zone:                    | MD2 S73                                         |  |  |
| Proposed Use:            | Restaurant & Hotel                              |  |  |
|                          |                                                 |  |  |

| Building Areas                        |          | _          |
|---------------------------------------|----------|------------|
|                                       | -        | it-to-out) |
|                                       | Sq.m.    | Sq.f       |
| Basement                              | 457      | 4,919      |
| Ground Floor                          | 472      | 5,083      |
| Second Floor                          | 424      | 4,564      |
| Third Floor                           | 362      | 3,89       |
| Fourth Floor                          | 344      | 3,703      |
| Grand Total                           | 2,059    | 22,163     |
| Development Standards                 |          |            |
|                                       | Required | Provide    |
| Minimum Lot Area                      | No min.  | 479 sq.m   |
| Minimum Lot Frontage                  | No min.  | 11.685 n   |
| Maximum Lot Coverage                  | No max.  | 100%       |
| Minimum Required Yard                 |          |            |
| Front Yard                            | No min.  | 0 n        |
| Exterior Side Yard                    | No min.  | 0 n        |
| Interior Side Yard                    | No min.  | 0 n        |
| Rear Yard                             | No min.  | 0 n        |
| Maximum Building Height               | 9.2 m    | 13.5 n     |
| Minimum Width of Landscaping          |          |            |
| Abutting a Street                     | No min.  | 0 n        |
| All other cases                       | No min.  | 0 n        |
| Maximum Width of Any Permitted Uses   | 21 m     | 11.685 n   |
| on the Ground Floor                   |          |            |
| Parking, Loading, Queueing            |          |            |
| Parking Spaces                        | 0        | 0          |
| Accessible Parking Spaces             | 0        |            |
|                                       |          |            |
| Bicycle Parking                       |          |            |
| Restaurant (1/250sqm @ 371sqm         | 1        | 1          |
| Hotel (1/1000sqm of hotel use @ 865sc | գm) 1    | 1          |

| DESCRIPTION                                                      |
|------------------------------------------------------------------|
| Existing Concrete                                                |
| Proposed Concrete                                                |
| Existing Landscape Area                                          |
| Proposed Landscape Area                                          |
| Existing Paver Walkway                                           |
| Proposed Paver Walkway - See Landscape                           |
| Existing Buildings                                               |
| Proposed Buildings                                               |
| Existing Concrete Curb                                           |
| Proposed Concrete Curb                                           |
| Overhead Wires                                                   |
| Property Lines                                                   |
| Road Lanes                                                       |
| Existing Fence                                                   |
| Proposed Fence                                                   |
| Water Main                                                       |
| Underground Hydro                                                |
| Underground Bell                                                 |
| Gas Main                                                         |
| Sanitary Sewer                                                   |
| Lamp Post                                                        |
| BF Parking Space                                                 |
| 6m Wide Fire Route<br>(12m centreline radius on all turns, TYP.) |
| Principal Entrance Door                                          |
| Exterior Door ("O/H" indicates Overhead Door)                    |
|                                                                  |

SITE PLAN LEGEND

| Note # | Note Text                                                        |  |
|--------|------------------------------------------------------------------|--|
|        |                                                                  |  |
| (E)CB  | Existing Catch Basin                                             |  |
| (E)CP  | Existing Light Standard                                          |  |
| (E)CPB | Existing Concrete Planter Box                                    |  |
| (E)FDC | Existing Fire Department Connection                              |  |
| (E)FH  | Existing Fire Hydrant                                            |  |
| (E)HMH | Existing Hydro Maintenance Hole                                  |  |
| (E)LS  | Existing Light Standard                                          |  |
| (E)SW  | Existing Sidewalk                                                |  |
| (E)WD  | Existing Wooden Deck                                             |  |
| (E)WR  | Existing Wooden Ramp                                             |  |
| CY1    | Canopy extends 1 m in depth from the William<br>Street lot line. |  |
| GM     | Gas Meter                                                        |  |
| WIG    | Wrought Iron Gate                                                |  |

Bicycle Parking

No parking required as per Subsection 101(2) (Area Z on Schedule 1A) No visitor parking required for first 12 units as per Subsection 102(2) (Table 113A)

\*

\*\*

\*\*\*

# NOTES:

Contractor shall check and verify all dimensions on site and report any discrepancies to the Architect before proceeding.

## **GENERAL SITE PLAN NOTES:**

- Exterior site lighting shall be directed onto the site away from adjacent properties.
- See Electrical Drawings.
- 2. Read this drawing in conjunction with the Civil Engineering Drawings and Electrical Drawings.

SITE PLAN

revision révision

SHEET SIZE: ARCH D (24"x36")

NOTES:

| ELEVATION NOTES |                                                                                                                                                             |  |  |  |
|-----------------|-------------------------------------------------------------------------------------------------------------------------------------------------------------|--|--|--|
| Note #          | Note Text                                                                                                                                                   |  |  |  |
| (E)PBW          | Existing Painted Brick Wall                                                                                                                                 |  |  |  |
| (E)SW           | Existing Stone Wall                                                                                                                                         |  |  |  |
| AW              | Aluminum Windows c/w Clear Glass                                                                                                                            |  |  |  |
| СВ              | Concrete Base                                                                                                                                               |  |  |  |
| CX1             | Sintered Ceramic Panel Facade System<br>(Ceramitex or Similar); Colour TBD                                                                                  |  |  |  |
| CX2             | Sintered Ceramic Panel Facade System<br>(Ceramitex or Similar); Colour TBD                                                                                  |  |  |  |
| СХЗ             | Sintered Ceramic Panel Facade System (Ceramitex or Similar); Colour TBD                                                                                     |  |  |  |
| CY1             | Canopy over Feather's Lane.C/W recessed Pot<br>Lights. See Electrical                                                                                       |  |  |  |
| CY2             | Canopy over Hotel Entrance, c/w recessed Pot Lights,<br>See Electrical                                                                                      |  |  |  |
| CY3             | Canopy extends 1 m in depth from the William<br>Street lot line.                                                                                            |  |  |  |
| DWB             | Painted Decorative Wood Base                                                                                                                                |  |  |  |
| FA              | Fabric Awning c/w Business' Logo                                                                                                                            |  |  |  |
| GPD             | Aluminum Curtain Wall System c/w Clear Glass,<br>Sliding Patio Doors                                                                                        |  |  |  |
| GR              | Clear Glass Railing                                                                                                                                         |  |  |  |
| GS              | Glass Spandrel                                                                                                                                              |  |  |  |
| LF              | Wall-mounted Light Fixture; See Electrical                                                                                                                  |  |  |  |
| MC              | Prefinished Metal Cornice                                                                                                                                   |  |  |  |
| MV              | Masonry Veneer                                                                                                                                              |  |  |  |
| PMS             | Prefinished Metal Perforated Screen                                                                                                                         |  |  |  |
| PS              | Privacy Screen                                                                                                                                              |  |  |  |
| SF1             | Aluminum Storefront c/w Clear Glass                                                                                                                         |  |  |  |
| SF2             | Aluminum Storefront c/w Clear Glass, Operable<br>Sliders                                                                                                    |  |  |  |
| STRY1           | One-storey portion of 35 & 37 William Street<br>building that is located between 13.25 m from the<br>lot line and extends 4.5 m back (to be waste<br>room). |  |  |  |
| STRY2           | Two-storey portion of<br>existing 62 York Street building that abuts the 35 &<br>37 William Street building.                                                |  |  |  |
| WC              | Painted Wood Cornice                                                                                                                                        |  |  |  |
| WIG             | Wrought Iron Gate                                                                                                                                           |  |  |  |