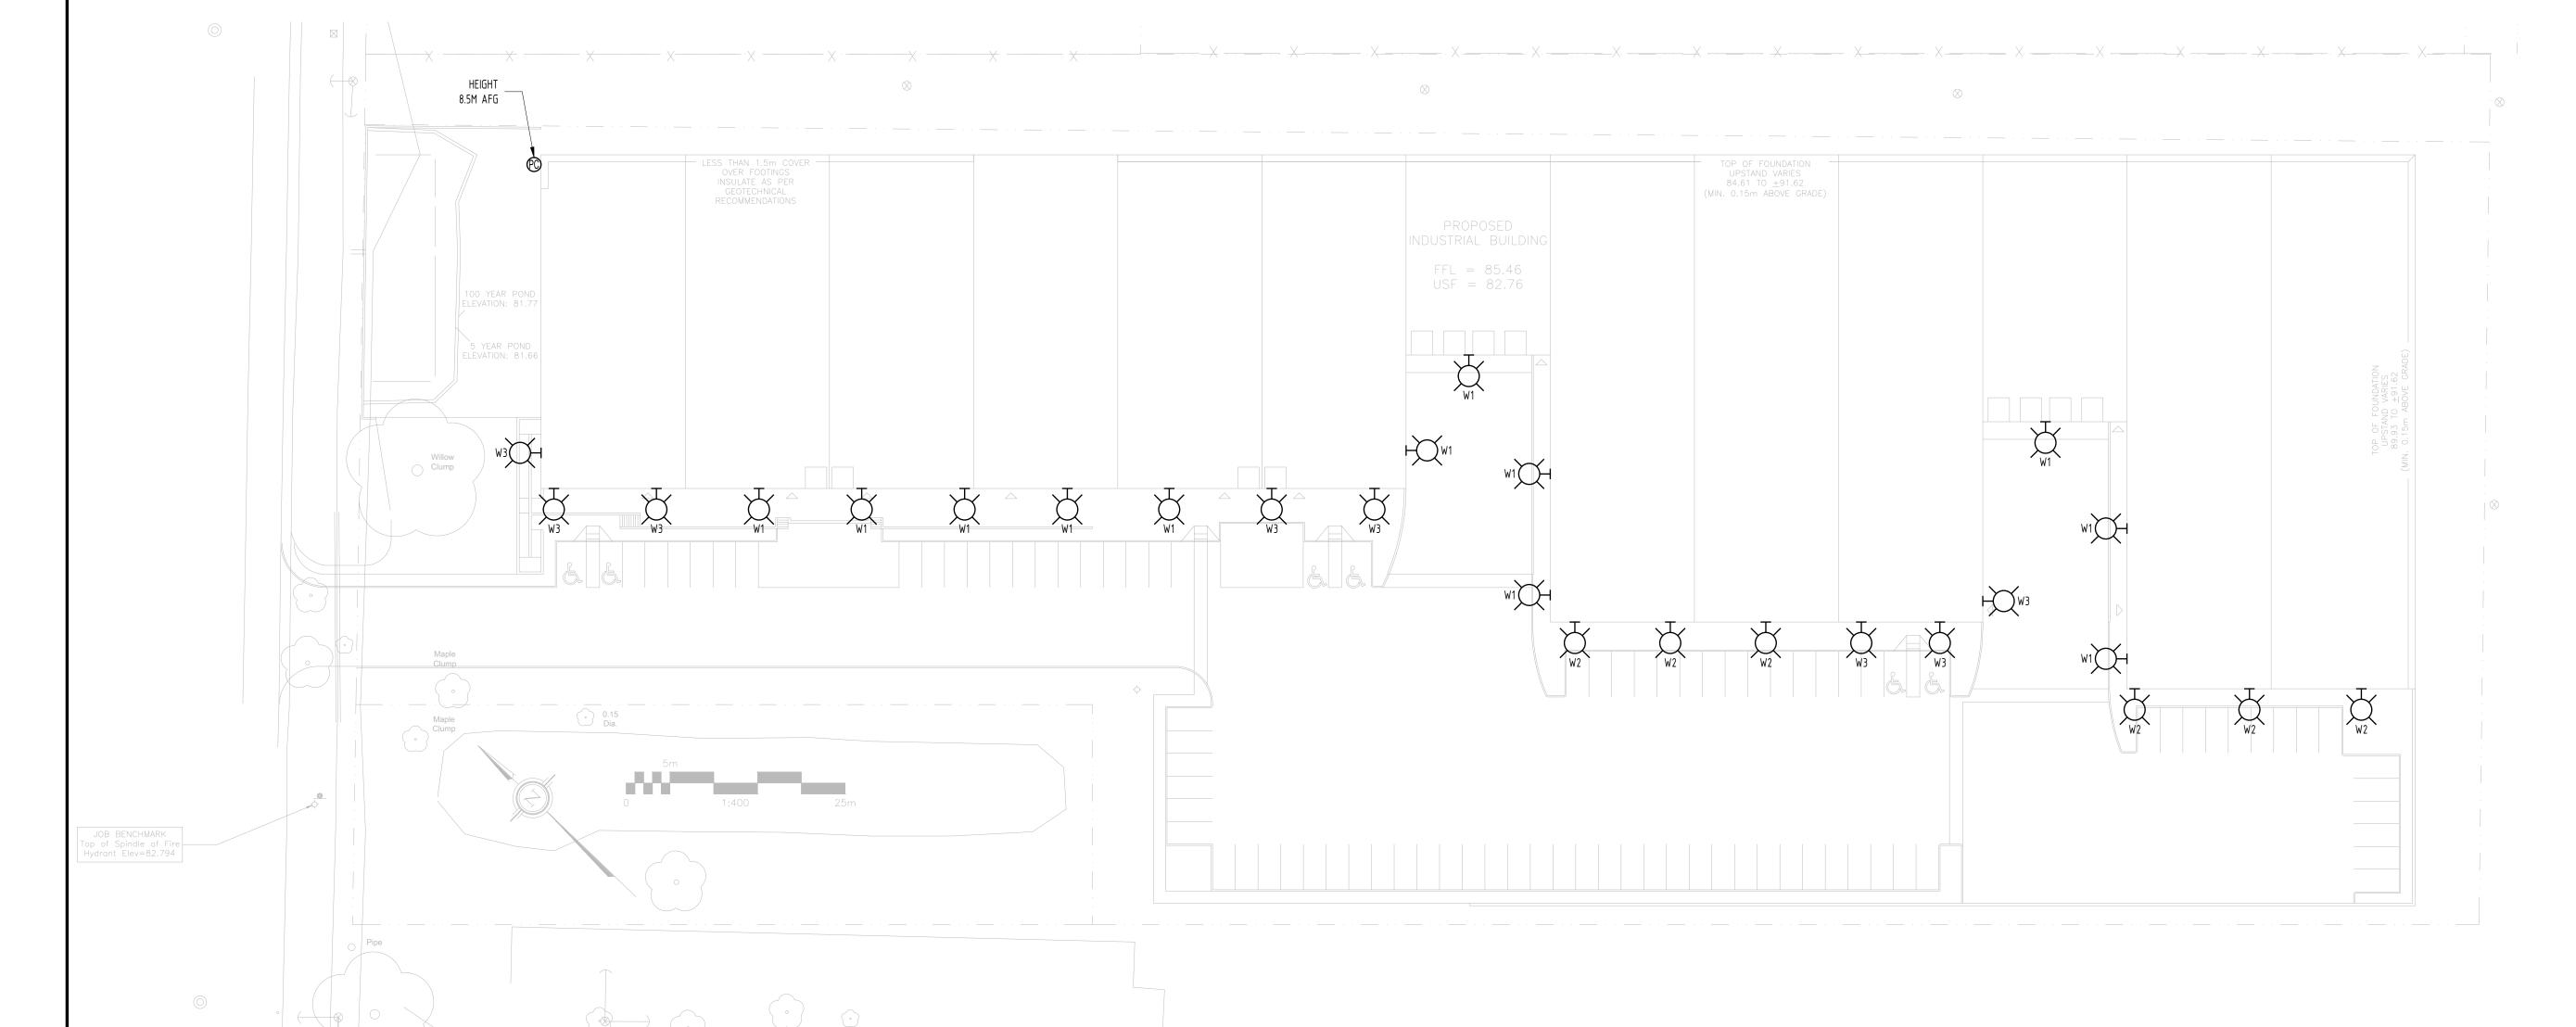

|   | EXTERIOR LIGHTING - LUMINAIRE SCHEDULE |                                                                                                                                                                                                                                                                                                                                                                                            |                         |                                                                              |                       |                                                                  |  |  |
|---|----------------------------------------|--------------------------------------------------------------------------------------------------------------------------------------------------------------------------------------------------------------------------------------------------------------------------------------------------------------------------------------------------------------------------------------------|-------------------------|------------------------------------------------------------------------------|-----------------------|------------------------------------------------------------------|--|--|
|   | TYPE                                   | DESCRIPTION                                                                                                                                                                                                                                                                                                                                                                                | MOUNTING                | II AMPS                                                                      | OPTIC<br>DISTRIBUTION | CONTROL                                                          |  |  |
| - | W1                                     | LED WALL LUMINAIRE EQUAL TO LITHONIA LIGHTING D-SERIES SIZE 2, STANDARD BRONZE, FULL CUT-OFF (ULOR=0), DIE-CAST ALUMINUM HOUSING, ACRYLIC LENSES, EQUIPPED WITH PIR-H MOTION/AMBIENT SENSOR THAT SWITCH TO 37% DIMMED OUTPUT STATE, RATED OPERATING TEMPERATURE -40 TO 40 DEGREE CELSIUS, IP65 RATED, DLC QUALIFIED, 5-YEAR WARRANTY, 120V OR 347V HIGH EFFICIENCY DRIVER, PF>90%, THD<20% | WALL-MOUNT<br>8.0 M AFG | 109W LED, 10,935 LUMENS,<br>4000K, 70CRI, 100,000<br>HOURS RATED LIFE AT L87 | T2M                   | BUILDING LIGHTING<br>CONTROLLER AND<br>INTEGRAL MOTION<br>SENSOR |  |  |
|   | W2                                     | LED WALL LUMINAIRE EQUAL TO LITHONIA LIGHTING D-SERIES SIZE 2, STANDARD BRONZE, FULL CUT-OFF (ULOR=0), DIE-CAST ALUMINUM HOUSING, ACRYLIC LENSES, EQUIPPED WITH PIR-H MOTION/AMBIENT SENSOR THAT SWITCH TO 37% DIMMED OUTPUT STATE, RATED OPERATING TEMPERATURE -40 TO 40 DEGREE CELSIUS, IP65 RATED, DLC QUALIFIED, 5-YEAR WARRANTY, 120V OR 347V HIGH EFFICIENCY DRIVER, PF>90%, THD<20% | WALL-MOUNT<br>8.0 M AFG | 109W LED, 11,129 LUMENS,<br>4000K, 70CRI, 100,000<br>HOURS RATED LIFE AT L87 | T4M                   | BUILDING LIGHTING<br>CONTROLLER AND<br>INTEGRAL MOTION<br>SENSOR |  |  |
|   | W3                                     | LED WALL LUMINAIRE EQUAL TO LITHONIA LIGHTING D-SERIES SIZE 2, STANDARD BRONZE, FULL CUT-OFF (ULOR=0), DIE-CAST ALUMINUM HOUSING, ACRYLIC LENSES, EQUIPPED WITH PIR-H MOTION/AMBIENT SENSOR THAT SWITCH TO 37% DIMMED OUTPUT STATE, RATED OPERATING TEMPERATURE -40 TO 40 DEGREE CELSIUS, IP65 RATED, DLC QUALIFIED, 5-YEAR WARRANTY, 120V OR 347V HIGH EFFICIENCY DRIVER, PF>90%, THD<20% | WALL-MOUNT<br>8.0 M AFG | 109W LED, 11,240 LUMENS,<br>4000K, 70CRI, 100,000<br>HOURS RATED LIFE AT L87 | T2S                   | BUILDING LIGHTING<br>CONTROLLER AND<br>INTEGRAL MOTION<br>SENSOR |  |  |

## LUMINAIRE SCHEDULE NOTES:

- 1. EACH LUMINAIRE SHALL BE AUTOMATICALLY CONTROLLED BY ITS INTEGRAL OCCUPANCY SENSOR SUCH THAT THE CONNECTED LIGHTING POWER IS REDUCED
- BY AT LEAST 30% DURING ANY PERIOD WHEN NO ACTIVITY/MOTION IS DETECTED FOR A TIME OF NO LONGER THAN 15 MINUTES.
- 2. IF ALTERNATE LIGHTING FIXTURES ARE PROVIDED, CONTRACTOR SHALL ENSURE THAT ILLUMINATION LEVELS DO NOT EXCEED 5 LUX AT PROPERTY LINES, AND ALL NEW EXTERIOR LIGHTING FIXTURES ARE FULL CUT-OFF (ULOR=0) RATED.

## ELECTRICAL LEGEND

PHOTOCELL PHOTOCELL

BUILDING WALL-MOUNT LIGHT FIXTURE

C/W COMPLETE WITH

AFG ABOVE FINISH GRADE

DRAWING NOTES. THE NUMBERS INSIDE HEXAGONS SHOWN ON THE PLAN REFER TO THE NUMBERED POINTS BELOW. NOT ALL POINTS ARE SHOWN ON THE PLAN.

- 1. PROVIDE NEW WALL-MOUNT EXTERIOR LIGHTING FIXTURES AS INDICATED IN SITE PLAN AND IN LUMINAIRE SCHEDULE.
- 2. PROVIDE ONE NEW LIGHTING CONTROLLER AND ONE NEW PHOTOCELL TO CONTROL ALL EXTERIOR LIGHTING FIXTURES TO MEET CLAUSE 9.4.1.4 OF ASHRAE 90.1-2013.

SITE PLAN - OUTDOOR LIGHTING LAYOUT

excellence by design

www.miriton.com

| ISSUE | DESCRIPTION          | CHECKED | DATE       |
|-------|----------------------|---------|------------|
| 1     | ISSUED FOR SITE PLAN | AB      | 2019-11-27 |
|       |                      |         |            |
|       |                      |         |            |
|       |                      |         |            |
|       |                      |         |            |
|       |                      |         |            |
|       |                      |         |            |