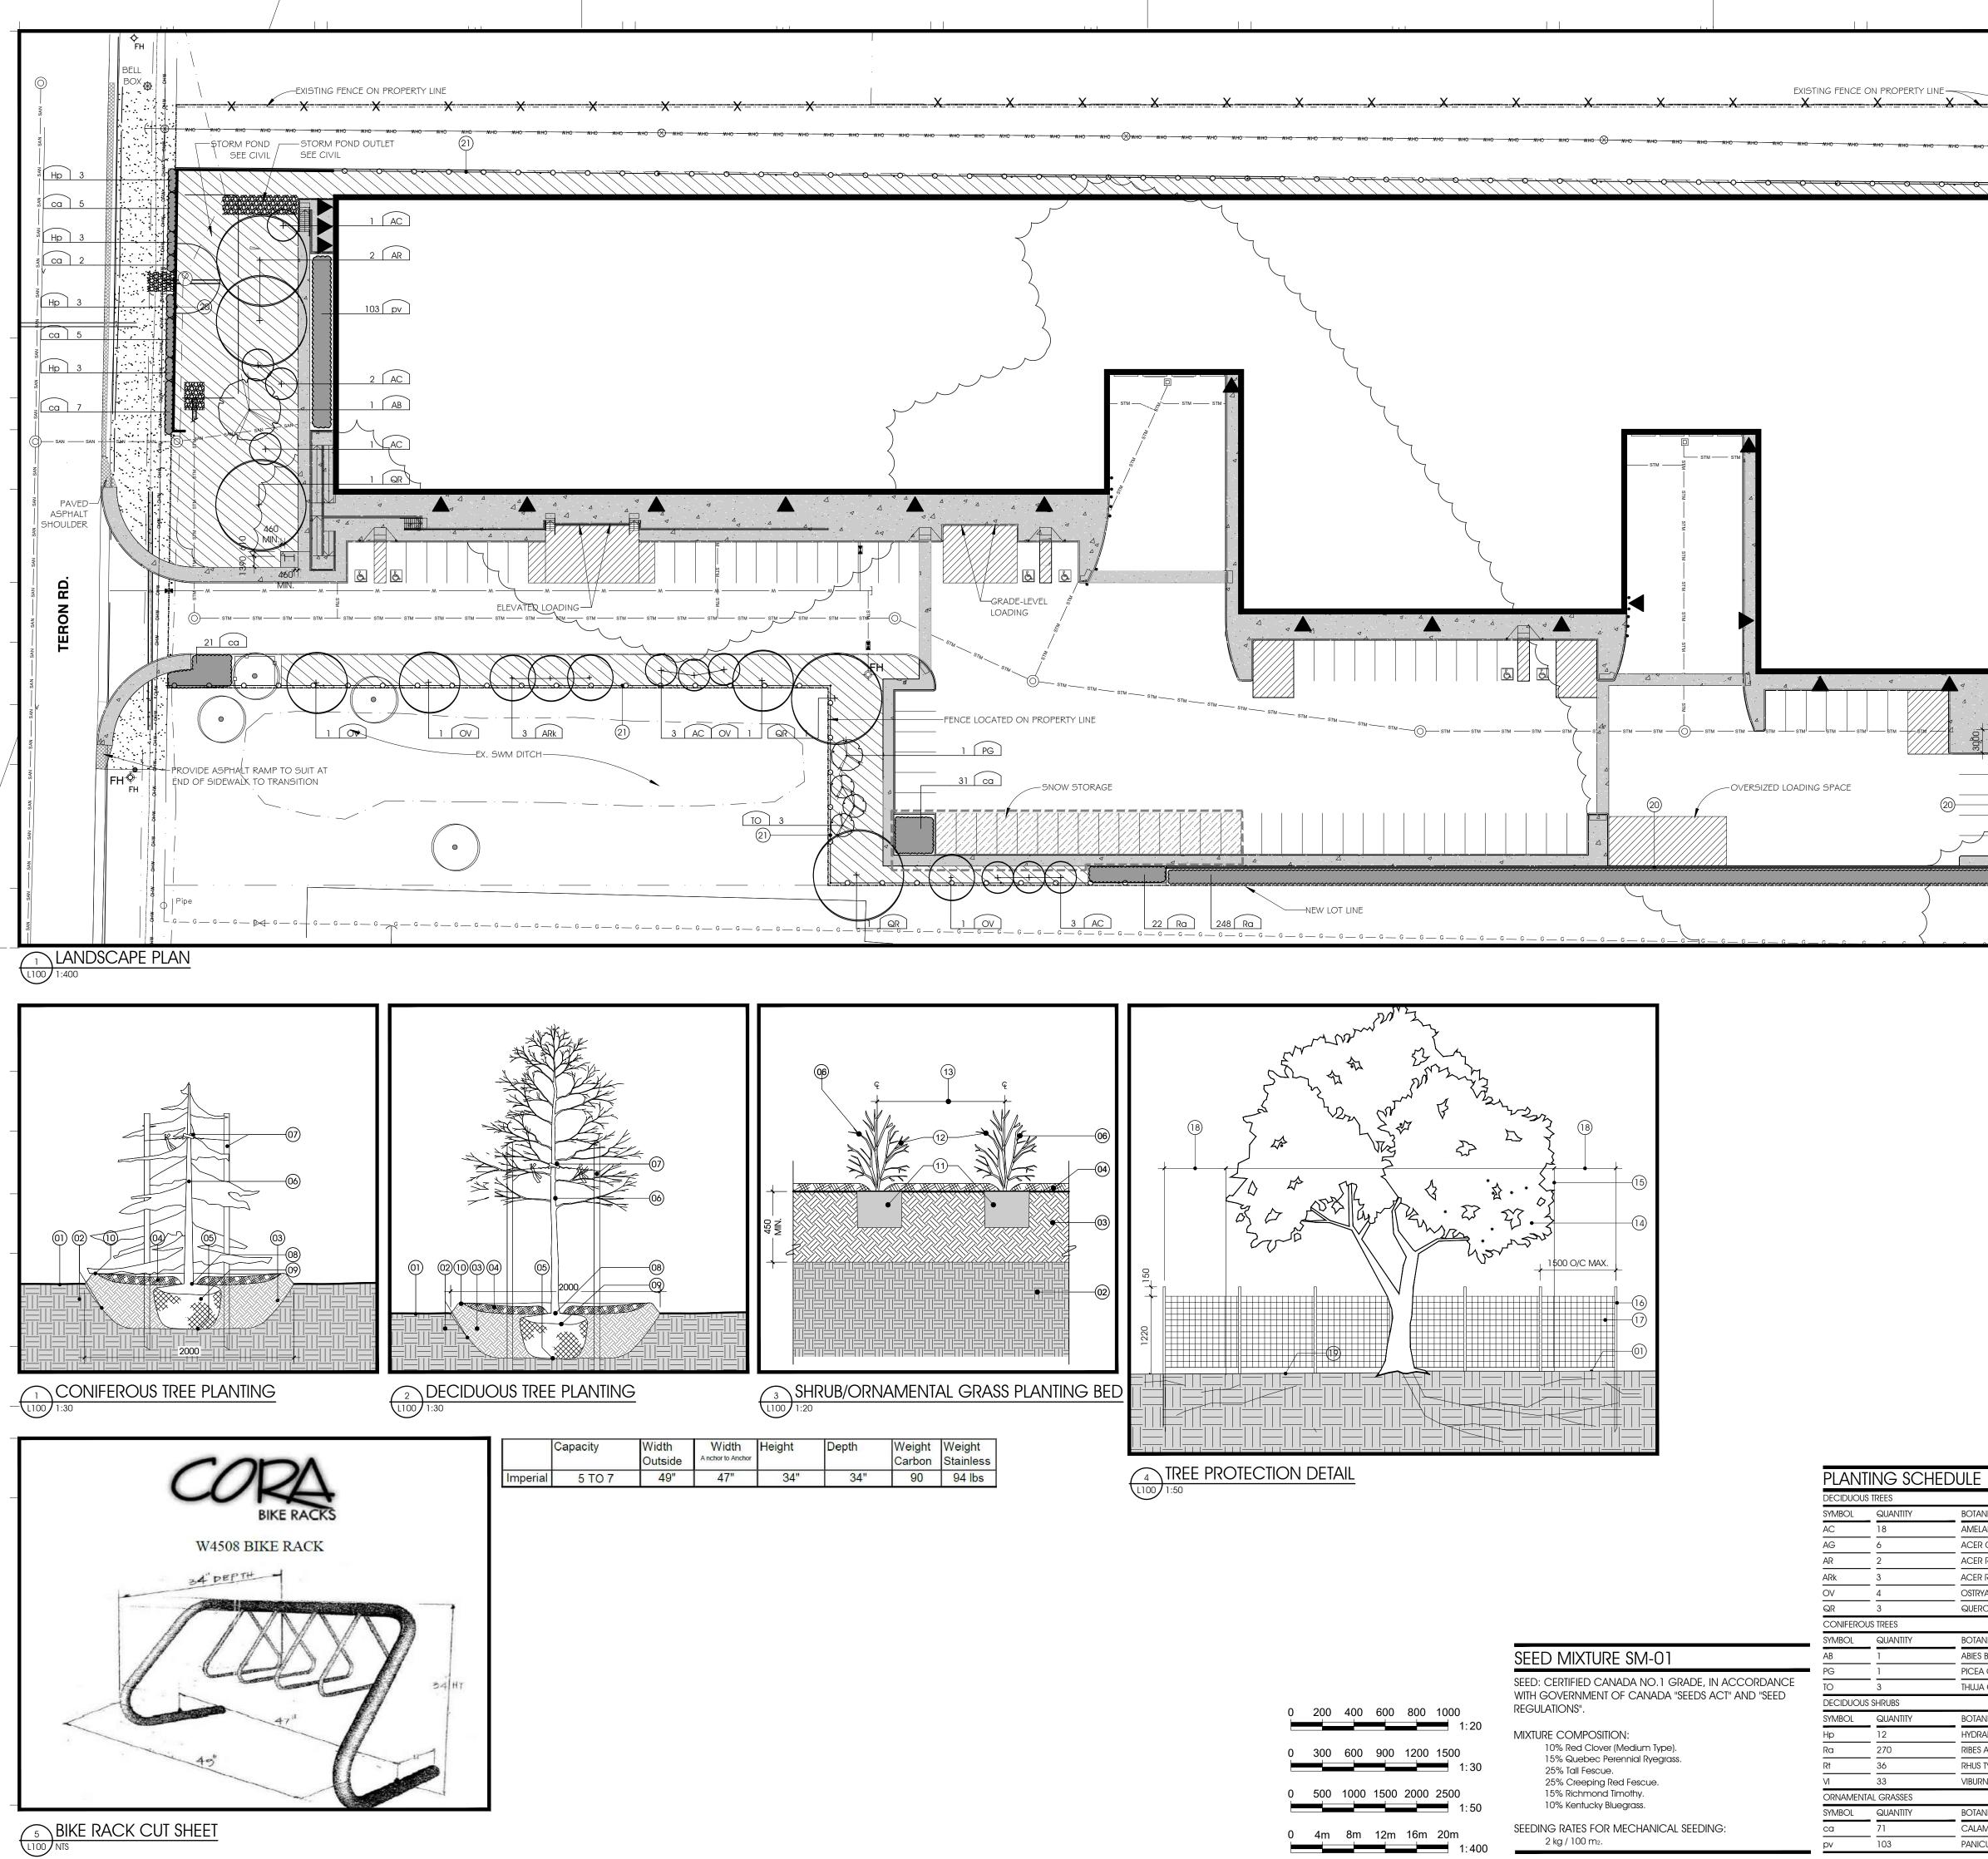

1.0.1

| SEED | MIXTURE | SM-01 |
|------|---------|-------|

| · · · ·                                                                                                                                                                                                                                                                                                                                                                                                                                                                                                                                                                                                                                                                                                                                                                                                                                                                                                                                                                                                                                                                                                                                                                                                                                                                                                                                                                                                                                                                                                                                                                                                                                                                                                                                                                                                                                                                                                                                                                                                                                                                                                                        |              | DRAWING     | LEGEND, L100                                                                         |
|--------------------------------------------------------------------------------------------------------------------------------------------------------------------------------------------------------------------------------------------------------------------------------------------------------------------------------------------------------------------------------------------------------------------------------------------------------------------------------------------------------------------------------------------------------------------------------------------------------------------------------------------------------------------------------------------------------------------------------------------------------------------------------------------------------------------------------------------------------------------------------------------------------------------------------------------------------------------------------------------------------------------------------------------------------------------------------------------------------------------------------------------------------------------------------------------------------------------------------------------------------------------------------------------------------------------------------------------------------------------------------------------------------------------------------------------------------------------------------------------------------------------------------------------------------------------------------------------------------------------------------------------------------------------------------------------------------------------------------------------------------------------------------------------------------------------------------------------------------------------------------------------------------------------------------------------------------------------------------------------------------------------------------------------------------------------------------------------------------------------------------|--------------|-------------|--------------------------------------------------------------------------------------|
|                                                                                                                                                                                                                                                                                                                                                                                                                                                                                                                                                                                                                                                                                                                                                                                                                                                                                                                                                                                                                                                                                                                                                                                                                                                                                                                                                                                                                                                                                                                                                                                                                                                                                                                                                                                                                                                                                                                                                                                                                                                                                                                                |              |             | PROPERTY LINE                                                                        |
|                                                                                                                                                                                                                                                                                                                                                                                                                                                                                                                                                                                                                                                                                                                                                                                                                                                                                                                                                                                                                                                                                                                                                                                                                                                                                                                                                                                                                                                                                                                                                                                                                                                                                                                                                                                                                                                                                                                                                                                                                                                                                                                                |              | <u> </u>    | EASEMENT LINE                                                                        |
| ¥                                                                                                                                                                                                                                                                                                                                                                                                                                                                                                                                                                                                                                                                                                                                                                                                                                                                                                                                                                                                                                                                                                                                                                                                                                                                                                                                                                                                                                                                                                                                                                                                                                                                                                                                                                                                                                                                                                                                                                                                                                                                                                                              |              | _ x x x x _ | EXISTING FENCE                                                                       |
|                                                                                                                                                                                                                                                                                                                                                                                                                                                                                                                                                                                                                                                                                                                                                                                                                                                                                                                                                                                                                                                                                                                                                                                                                                                                                                                                                                                                                                                                                                                                                                                                                                                                                                                                                                                                                                                                                                                                                                                                                                                                                                                                |              | oo          | NEW CHAIN LINK FENCE                                                                 |
| мномно                                                                                                                                                                                                                                                                                                                                                                                                                                                                                                                                                                                                                                                                                                                                                                                                                                                                                                                                                                                                                                                                                                                                                                                                                                                                                                                                                                                                                                                                                                                                                                                                                                                                                                                                                                                                                                                                                                                                                                                                                                                                                                                         |              |             | TREE PROTECTION FENCING, SEE DETAIL 4/L100                                           |
|                                                                                                                                                                                                                                                                                                                                                                                                                                                                                                                                                                                                                                                                                                                                                                                                                                                                                                                                                                                                                                                                                                                                                                                                                                                                                                                                                                                                                                                                                                                                                                                                                                                                                                                                                                                                                                                                                                                                                                                                                                                                                                                                |              |             | CONCRETE PAVING                                                                      |
|                                                                                                                                                                                                                                                                                                                                                                                                                                                                                                                                                                                                                                                                                                                                                                                                                                                                                                                                                                                                                                                                                                                                                                                                                                                                                                                                                                                                                                                                                                                                                                                                                                                                                                                                                                                                                                                                                                                                                                                                                                                                                                                                | 13 VI        |             | ASPHALT PAVING                                                                       |
| MHO                                                                                                                                                                                                                                                                                                                                                                                                                                                                                                                                                                                                                                                                                                                                                                                                                                                                                                                                                                                                                                                                                                                                                                                                                                                                                                                                                                                                                                                                                                                                                                                                                                                                                                                                                                                                                                                                                                                                                                                                                                                                                                                            |              |             | KENTUCKY BLUEGRASS - FESCUE SOD, PROVIDE 150mm<br>TOPSOIL                            |
| MH0                                                                                                                                                                                                                                                                                                                                                                                                                                                                                                                                                                                                                                                                                                                                                                                                                                                                                                                                                                                                                                                                                                                                                                                                                                                                                                                                                                                                                                                                                                                                                                                                                                                                                                                                                                                                                                                                                                                                                                                                                                                                                                                            | <u>15 Rt</u> |             | Loading zone with painted lines                                                      |
| 0HW                                                                                                                                                                                                                                                                                                                                                                                                                                                                                                                                                                                                                                                                                                                                                                                                                                                                                                                                                                                                                                                                                                                                                                                                                                                                                                                                                                                                                                                                                                                                                                                                                                                                                                                                                                                                                                                                                                                                                                                                                                                                                                                            |              |             | ON SITE SNOW STORAGE                                                                 |
|                                                                                                                                                                                                                                                                                                                                                                                                                                                                                                                                                                                                                                                                                                                                                                                                                                                                                                                                                                                                                                                                                                                                                                                                                                                                                                                                                                                                                                                                                                                                                                                                                                                                                                                                                                                                                                                                                                                                                                                                                                                                                                                                | 3 AG         |             | NEW CONCRETE RETAINING WALL, SEE L101 FOR DETAILS                                    |
|                                                                                                                                                                                                                                                                                                                                                                                                                                                                                                                                                                                                                                                                                                                                                                                                                                                                                                                                                                                                                                                                                                                                                                                                                                                                                                                                                                                                                                                                                                                                                                                                                                                                                                                                                                                                                                                                                                                                                                                                                                                                                                                                |              |             | SEED WITH SEED MIX SM-01, PROVIDE 150mm TOPSOIL                                      |
|                                                                                                                                                                                                                                                                                                                                                                                                                                                                                                                                                                                                                                                                                                                                                                                                                                                                                                                                                                                                                                                                                                                                                                                                                                                                                                                                                                                                                                                                                                                                                                                                                                                                                                                                                                                                                                                                                                                                                                                                                                                                                                                                |              | E.          | BARRIER FREE ACCESSIBLE PARKING MARKING                                              |
|                                                                                                                                                                                                                                                                                                                                                                                                                                                                                                                                                                                                                                                                                                                                                                                                                                                                                                                                                                                                                                                                                                                                                                                                                                                                                                                                                                                                                                                                                                                                                                                                                                                                                                                                                                                                                                                                                                                                                                                                                                                                                                                                |              |             | BUILDING ENTRANCES & EXITS                                                           |
|                                                                                                                                                                                                                                                                                                                                                                                                                                                                                                                                                                                                                                                                                                                                                                                                                                                                                                                                                                                                                                                                                                                                                                                                                                                                                                                                                                                                                                                                                                                                                                                                                                                                                                                                                                                                                                                                                                                                                                                                                                                                                                                                | 20 VI        |             | FIRE HYDRANT, REFER TO CIVIL                                                         |
| The second secon |              | $\bigcirc$  | PROPOSED MANHOLE, REFER TO CIVIL                                                     |
|                                                                                                                                                                                                                                                                                                                                                                                                                                                                                                                                                                                                                                                                                                                                                                                                                                                                                                                                                                                                                                                                                                                                                                                                                                                                                                                                                                                                                                                                                                                                                                                                                                                                                                                                                                                                                                                                                                                                                                                                                                                                                                                                |              |             | PROPOSED CATCH BASIN MANHOLE, REFER TO CIVIL                                         |
| MHO M                                                                                                                                                                                                                                                                                                                                                                                                                                                                                                                                                                                                                                                                                                                                                                                                                                                                                                                                                                                                                                                                                                                                                                                                                                                                                                                                                                                                                                                                                                                                                                                                                                                                                                                                                                                                                                                                                                                                                                                                                                                                                                                          | •            |             | NEW BIKE RACK, SEE DETAIL 5/L100                                                     |
| OHW OF                                                                                                                                                                                                                                                                                                                                                                                                                                                                                                                                                                                                                                                                                                                                                                                                                                                                                                                                                                                                                                                                                                                                                                                                                                                                                                                                                                                                                                                                                                                                                                                                                                                                                                                                                                                                                                                                                                                                                                                                                                                                                                                         |              |             | - TYPE OF TREE; REFER TO PLANTING SCHEDULE<br>- QUANTITY; REFER TO PLANTING SCHEDULE |
|                                                                                                                                                                                                                                                                                                                                                                                                                                                                                                                                                                                                                                                                                                                                                                                                                                                                                                                                                                                                                                                                                                                                                                                                                                                                                                                                                                                                                                                                                                                                                                                                                                                                                                                                                                                                                                                                                                                                                                                                                                                                                                                                | 21 Rt        | $\bigcirc$  | NEW CONIFEROUS TREE, SEE PLANTING DETAIL 1/L100                                      |
|                                                                                                                                                                                                                                                                                                                                                                                                                                                                                                                                                                                                                                                                                                                                                                                                                                                                                                                                                                                                                                                                                                                                                                                                                                                                                                                                                                                                                                                                                                                                                                                                                                                                                                                                                                                                                                                                                                                                                                                                                                                                                                                                | 5 AC         | +           | NEW DECIDUOUS TREE, SEE PLANTING DETAIL 2/L100                                       |
| 4<br>610                                                                                                                                                                                                                                                                                                                                                                                                                                                                                                                                                                                                                                                                                                                                                                                                                                                                                                                                                                                                                                                                                                                                                                                                                                                                                                                                                                                                                                                                                                                                                                                                                                                                                                                                                                                                                                                                                                                                                                                                                                                                                                                       |              | •           | EXISTING TREE TO REMAIN PROTECT FROM DAMAGE                                          |
|                                                                                                                                                                                                                                                                                                                                                                                                                                                                                                                                                                                                                                                                                                                                                                                                                                                                                                                                                                                                                                                                                                                                                                                                                                                                                                                                                                                                                                                                                                                                                                                                                                                                                                                                                                                                                                                                                                                                                                                                                                                                                                                                | 3 AG         |             | EXISTING WOODED AREA                                                                 |
|                                                                                                                                                                                                                                                                                                                                                                                                                                                                                                                                                                                                                                                                                                                                                                                                                                                                                                                                                                                                                                                                                                                                                                                                                                                                                                                                                                                                                                                                                                                                                                                                                                                                                                                                                                                                                                                                                                                                                                                                                                                                                                                                |              |             | NEW SHRUB/ORNAMENTAL GRASS BED AREA                                                  |
|                                                                                                                                                                                                                                                                                                                                                                                                                                                                                                                                                                                                                                                                                                                                                                                                                                                                                                                                                                                                                                                                                                                                                                                                                                                                                                                                                                                                                                                                                                                                                                                                                                                                                                                                                                                                                                                                                                                                                                                                                                                                                                                                |              | OHW         | EXISTING OVERHEAD LINE                                                               |
|                                                                                                                                                                                                                                                                                                                                                                                                                                                                                                                                                                                                                                                                                                                                                                                                                                                                                                                                                                                                                                                                                                                                                                                                                                                                                                                                                                                                                                                                                                                                                                                                                                                                                                                                                                                                                                                                                                                                                                                                                                                                                                                                |              | SAN         | PROPOSED SANITARY, REFER TO CIVIL                                                    |
|                                                                                                                                                                                                                                                                                                                                                                                                                                                                                                                                                                                                                                                                                                                                                                                                                                                                                                                                                                                                                                                                                                                                                                                                                                                                                                                                                                                                                                                                                                                                                                                                                                                                                                                                                                                                                                                                                                                                                                                                                                                                                                                                | $\frown$     | STM         | PROPOSED STORM, REFER TO CIVIL                                                       |
|                                                                                                                                                                                                                                                                                                                                                                                                                                                                                                                                                                                                                                                                                                                                                                                                                                                                                                                                                                                                                                                                                                                                                                                                                                                                                                                                                                                                                                                                                                                                                                                                                                                                                                                                                                                                                                                                                                                                                                                                                                                                                                                                | 3 ( AC )     | W           | PROPOSED WATERMAIN, REFER TO CIVIL                                                   |
|                                                                                                                                                                                                                                                                                                                                                                                                                                                                                                                                                                                                                                                                                                                                                                                                                                                                                                                                                                                                                                                                                                                                                                                                                                                                                                                                                                                                                                                                                                                                                                                                                                                                                                                                                                                                                                                                                                                                                                                                                                                                                                                                |              |             | EXISTING GAS LINE, REFER TO CIVIL                                                    |
|                                                                                                                                                                                                                                                                                                                                                                                                                                                                                                                                                                                                                                                                                                                                                                                                                                                                                                                                                                                                                                                                                                                                                                                                                                                                                                                                                                                                                                                                                                                                                                                                                                                                                                                                                                                                                                                                                                                                                                                                                                                                                                                                |              |             | S ARE TYPICAL AND MAY NOT ALL APPLY TO THIS                                          |

# DRAWING NOTES, L100

il I

- 01 FINISHED GRADE. EXISTING SUBGRADE. SCARIFY SUBGRADE OF PLANTING BED.
   TOPSOIL. COMPACT TO ELIMINATE AIR POCKETS AND PREVENT
- SETTLEMENT. 04 75mm DEPTH MULCH. PULL BACK MULCH FROM BASE OF TRUNK OR
- STEMS. ENSURE THAT MULCH COVERS ALL EXPOSED SOIL. 05 ROOTBALL SET ON WELL COMPACTED TOPSOIL, RAISED AT CENTRE.
- 06 PERFORM REQUIRED PRUNING TO APPROVAL OF PROJECT MANAGER, -AND REMOVE ALL NURSERY TAGS ONCE APPROVED. 07 MIN. 2400mm LONG STAKE SECURE WITH TIE, ALLOWING SLACK. STAKE
- BEYOND EDGE OF ROOT BALL. REMOVE AT END OF WARRANTY PERIOD.
- 08 ROOTBALL SET WITH TOP OF ROOT FLARE AT 50mm ABOVE SURROUNDING FINISHED GRADE TO ALLOW FOR SETTLEMENT. 09 WIRES, BINDING AND BURLAP REMOVED FROM TOP 2/3 OF ROOTBALL. 10 BUILT UP AREA TO PROVIDE 100mm HIGH SAUCER (25mm SOIL MIX
- AND 75mm MULCH).
- REMOVE POTS COMPLETELY FROM POTTED STOCK.
   FOR PLANT SPECIES, REFER TO PLANT SCHEDULE. FOR PLANT SPACING, REFER TO PLANT SCHEDULE. 13
- 14 THIN AND CLEAN CROWN TO APPROVAL BY DEPARTMENTAL REPRESENTATIVE.
- 15 DRIP LINE OF EXISTING TREE.
- 16 35x35mm T-BAR STAKES AT 1500mm O/C MAX. 17 1200mm HIGH HEAVY DUTY ORANGE PLASTIC MESH FENCE SECURED WITH TWIST TIES. FENCED AREA TO BE CLEAR OF BUILDING MATERIALS, WASTE AND EXCESS SOIL. NO DIGGING, TRENCHING OR OTHER SOIL DISTURBANCE ALLOWED WITHIN THE FENCED AREA.
- 18 ERECT TREE PROTECTION FENCE AWAY FROM TREE TRUNK AT A DISTANCE OF 10cm PER EVERY cm OF DIAMETER OF TREE TRUNK AT BREAST HEIGHT. MIN. 1000mm FROM DRIPLINE OF TREE. ACCEPTABLE TO REDUCE EXTENT OF TREE PROTECTION FENCE WHEN TREE IS IN CLOSE PROXIMITY TO PROPOSED STRUCTURES. OBTAIN APPROVAL FROM DEPARTMENTAL REPRESENTATIVE.
- 19 PROTECT ROOT SYSTEMS UNDER THE TREE DRIPLINE FROM DAMAGE, COMPACTION AND CONTAMINATION RESULTING FROM CONSTRUCTION.
- NEW CONCRETE RETAINING WALL AND GUARD, SEE L101 FOR DETAILS.
  NEW CHAIN LINK FENCE PER STANDARD CITY OF OTTAWA DETAIL F9.

### AWING TITLE: LANDSCAPE PLAN

| •                 |            |                 |
|-------------------|------------|-----------------|
|                   |            |                 |
|                   |            |                 |
| DRAWN BY:         | SX/JT/SP   | DRAWING NUMBER: |
| DATE:             | 07-15-2020 |                 |
| REVIEWED BY:      | DM         | L100            |
| APPROVED BY:      | DM         |                 |
| PRINT DATE:       |            |                 |
| ISSUED FOR:       | SITE PLAN  |                 |
| DATE:             | 07-15-2020 |                 |
| CLIENT PROJECT #: |            | PROJECT #:      |
|                   |            | 1908            |

| BOTANICAL NAME                           | COMMON NAME                 | SPACING | SIZE      | CONDITION |
|------------------------------------------|-----------------------------|---------|-----------|-----------|
| AMELANCHIER CANADENSIS                   | SERVICEBERRY                |         | 50mm CAL. | WB.       |
| ACER GINNALA                             | AMUR MAPLE                  |         | 50mm CAL. | WB.       |
| ACER RUBRUM                              | RED MAPLE                   |         | 50mm CAL. | WB.       |
| ACER RUBRUM 'KARPICK'                    | KARPICK MAPLE               | •       | 50mm CAL. | WB.       |
| OSTRYA VIRGINIANA                        | IRONWOOD                    |         | 50mm CAL. | WB.       |
| QUERCUS RUBRA                            | RED OAK                     |         | 50mm CAL. | B&B.      |
| BOTANICAL NAME                           | COMMON NAME                 | SPACING | SIZE      | CONDITION |
| ABIES BALSAMEA                           | BALSAM FIR                  | JFACING | 250cm HT. | B&B.      |
| PICEA GLAUCA                             | WHITE SPRUCE                |         | 250cm HT. | WB.       |
| THUJA OCCIDENTALIS                       | EASTERN WHITE CEDAR         |         | 125cm HT. | B&B.      |
| BOTANICAL NAME                           | COMMON NAME                 | SPACING | SIZE      | CONDITION |
| HYDRANGEA PANICULATA 'LITTLE QUICK FIRE' | LITTLE QUICK FIRE HYDRANGEA | 100cm   | 60cm      | POT       |
| RIBES ALPINUM                            | ALPINE CURRANT              | 100cm   | 60cm      | POT       |
| RHUS TYPHINA                             | STAGHORN SUMAC              | 200cm   | 60cm      | POT       |
| VIBURNUM LENTAGO                         | NANNYBERRY                  | 200cm   | 60cm      | POT       |
| BOTANICAL NAME                           | COMMON NAME                 | SPACING | SIZE      | CONDITION |
| CALAMAGROSTIS ACUTIFLORA 'KARL FOERSTER' | FEATHER REED GRASS          | 100cm   | 60cm      | POT       |
| PANICUM VIRGATUM 'HEAVY METAL'           | HEAVY METAL SWITCH GRASS    | 75cm    | 1 gal     | POT       |